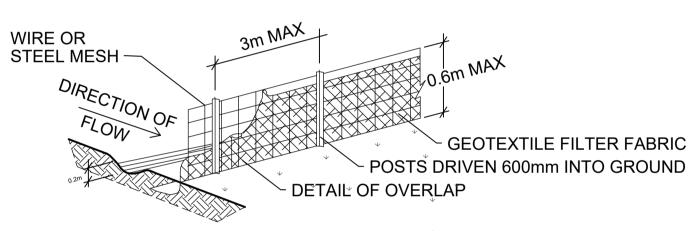

#### SEDIMENT FENCE DETAIL

SCALE: NTS

#### SEDIMENT CONTROL PLAN

- 1. SITE WORKS NOT TO PROCEED TILL SEDIMENT CONTROL FENCES ARE INSTALLED & FUNCTIONAL.
- 2. ENTRY & EXIT TO BE CONFINED TO ONE STABILIZED LOCATION - TO THE PROPOSED FUTURE DRIVEWAY. ROAD BASE OR SIMILAR MATERIAL WILL BE PLACED TO MINIMIZE EROSION ON SITE AS WELL AS DEFINING MOVEMENT OF CARS AND MACHINERY.
- 3. SEDIMENT CONTROL FENCES TO BE INSTALLED AS PER DRAWING.
- 4. ALL SEDIMENT CONTROLS TO BE CHECKED AT LEAST WEEKLY AND AFTER RAIN TO ENSURE THEY ARE MAINTAINED IN A FULLY FUNCTIONAL CONDITION.