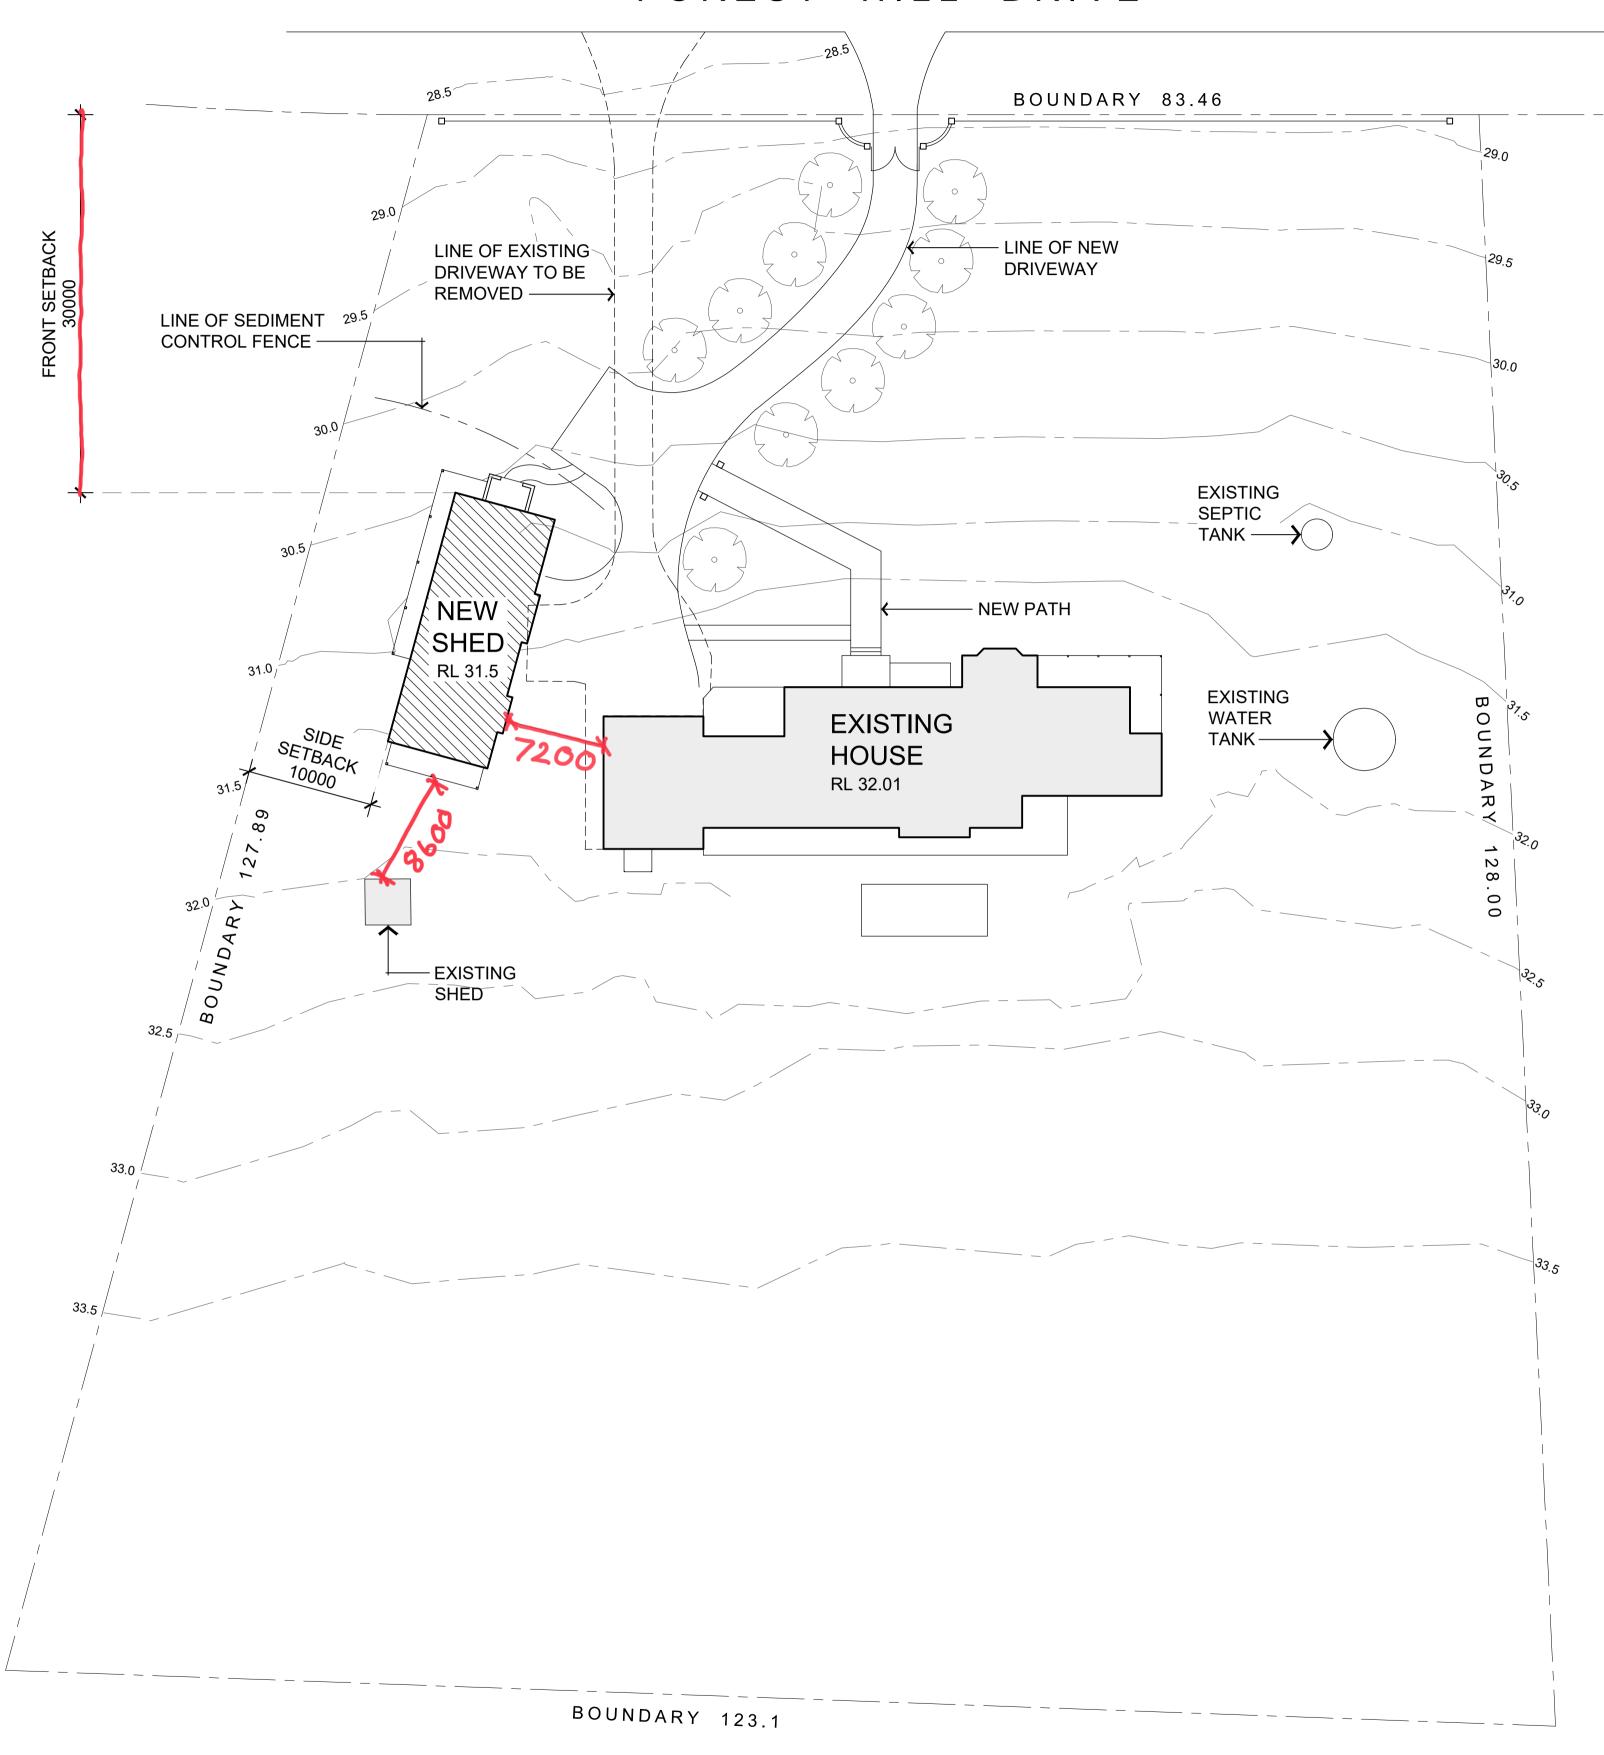

### FOREST HILL DRIVE

#### PROPOSED SITE PLAN

SCALE: 1:300

#### LEGEND

# **EXISTING** BUILDINGS

PROPOSED SHED

**EXISTING CONTOUR** 

SEDIMENT CONTROL FENCE

DRAINAGE AREA 0.6ha. MAX. SLOPE GRADIENT 1:2 UNDISTURBED AREA

#### SEDIMENT CONTROL PLAN

- 1. SITE WORKS NOT TO PROCEED TILL SEDIMENT CONTROL FENCES ARE INSTALLED & FUNCTIONAL.
- 2. ENTRY & EXIT TO BE CONFINED TO ONE STABILIZED LOCATION - TO THE PROPOSED FUTURE DRIVEWAY. ROAD BASE OR SIMILAR MATERIAL WILL BE PLACED TO MINIMIZE EROSION ON SITE AS WELL AS DEFINING MOVEMENT OF CARS AND MACHINERY.
- 3. SEDIMENT CONTROL FENCES TO BE INSTALLED AS PER DRAWING.
- 4. ALL SEDIMENT CONTROLS TO BE CHECKED AT LEAST WEEKLY AND AFTER RAIN TO ENSURE THEY ARE MAINTAINED IN A FULLY FUNCTIONAL CONDITION.