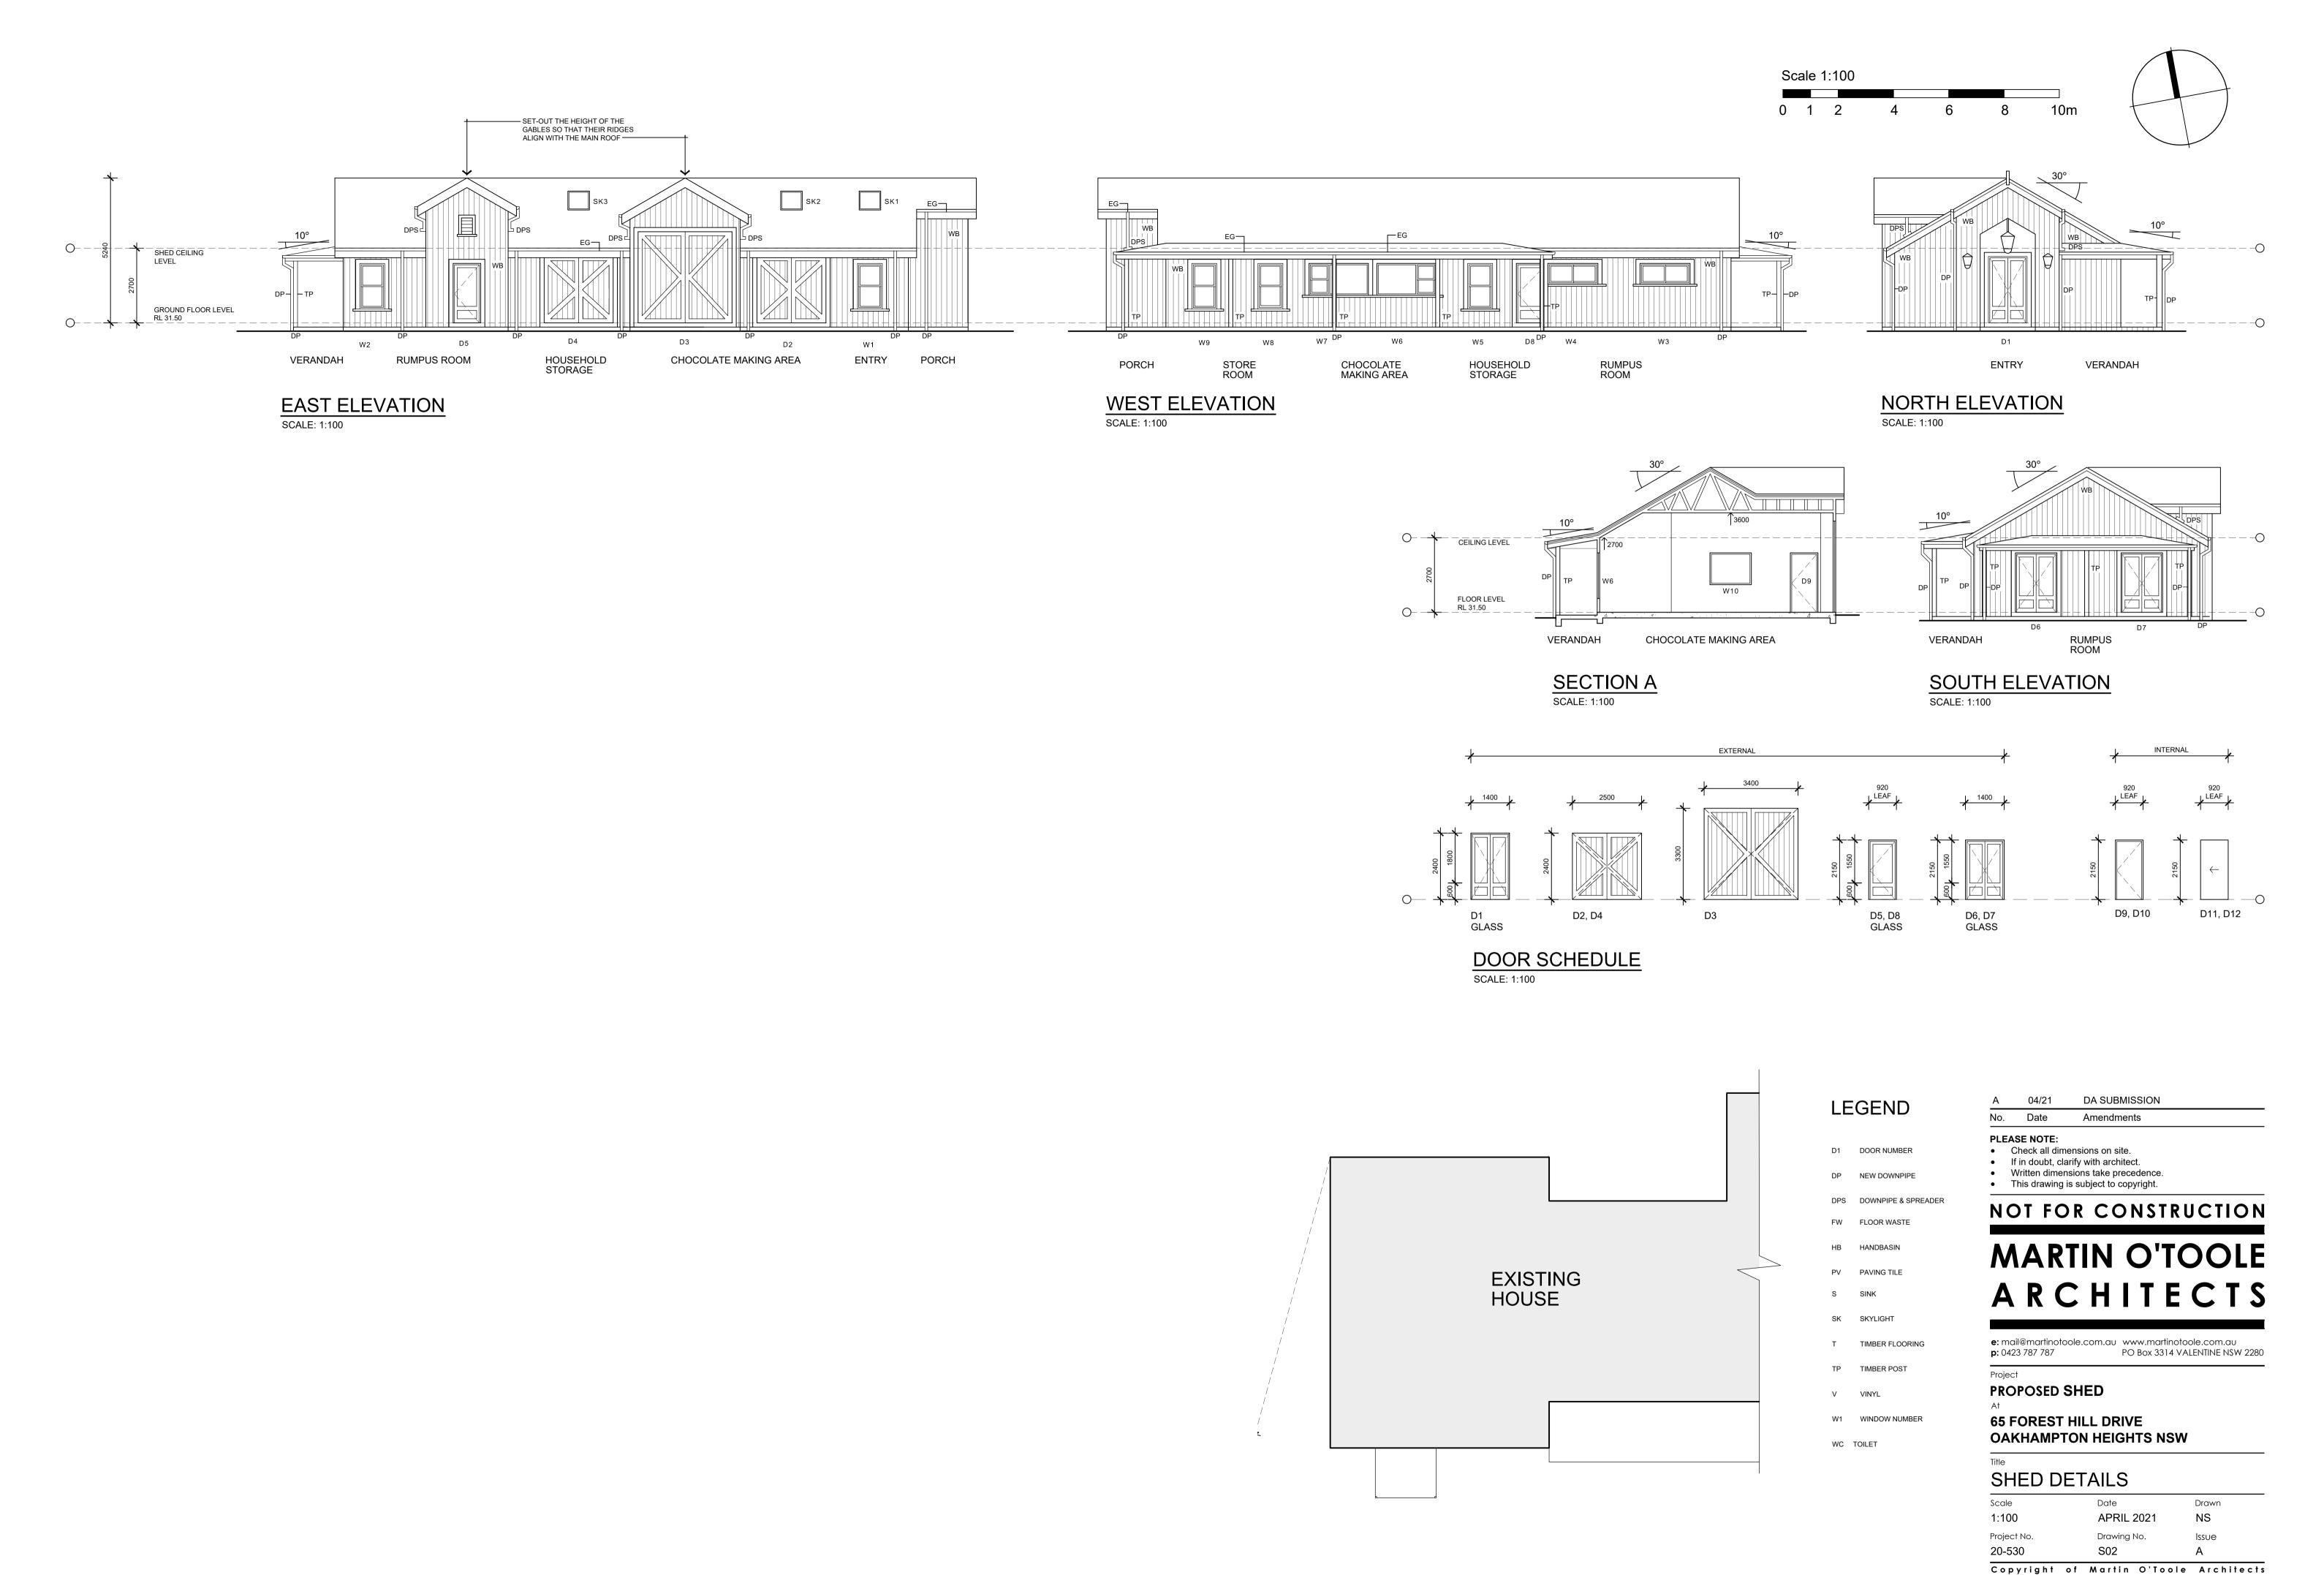

DRAWING REGISTER

S01 'A' TITLE SHEET & SITE PLAN

S02 'A' SHED DETAILS

#### PLEASE NOTE:

- Check all dimensions on site. • If in doubt, clarify with architect. • Written dimensions take precedence.
- This drawing is subject to copyright.

## MARTIN O'TOOLE ARCHITECTS

NOT FOR CONSTRUCTION

e: mail@martinotoole.com.au www.martinotoole.com.au **p:** 0423 787 787 PO Box 3314 VALENTINE NSW 2280

PROPOSED SHED

**65 FOREST HILL DRIVE OAKHAMPTON HEIGHTS NSW** 

TITI F SHEET & SITE DI ANI

| TITLE SHEET & SHE PLAN    |                        |                    |  |  |
|---------------------------|------------------------|--------------------|--|--|
| Scale<br>1:300            | Date APRIL 2021        | Drawn<br><b>NS</b> |  |  |
| Project No. <b>20-530</b> | Drawing No. <b>S01</b> | Issue<br><b>A</b>  |  |  |