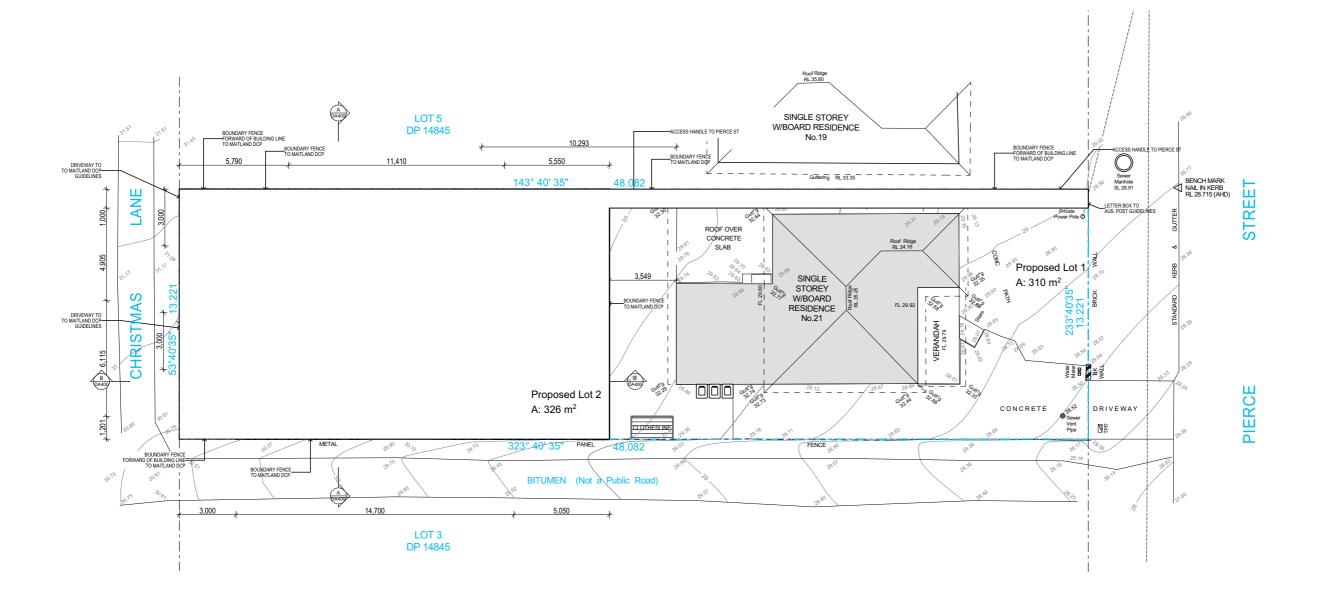

LOT 5 DP 14845 LANE 48.08 25.33 WALL - BDY 0.325 GUTTER O/HANGS 0.11 W/BOARD RESIDENCE "No.21" 12.22 **PROPOSED PROPOSED CHRISTMAS** LOT 2 LOT 1 326.1m<sup>2</sup> 309.6m<sup>2</sup> 22.75 25.33

> LOT 3 DP 14845

(20.115 WIDE) STREET

PIERCE (20

## NOTES:-

1. ALL DIMENSIONS AND AREAS ARE APPROXIMATE ONLY AND ARE SUBJECT TO APPROVAL, CONSTRUCTION, FINAL SURVEY AND REGISTRATION OF PLAN AT THE LAND REGISTRY SERVICES OFFICE, NSW.

0 5 10 15 20 SCALE 1:200 (A3)

PLAN OF PROPOSED SUBDIVISION OF LOT 4 IN DEPOSITED PLAN 14845

LOCATION:

No. 21 PIERCE STREET, EAST MAITLAND

CLIENT:

Mr. J. Levey

| Amendment | Description   | Date    | SCALE: 1: 200 (A3)                         | JOB No: |
|-----------|---------------|---------|--------------------------------------------|---------|
| Α         | INITIAL ISSUE | 27.5.21 | DATE: 27.5.21                              |         |
| В         |               |         | DATUM: N/A                                 | 21311   |
| С         |               |         | CONTOUR INTERVAL: N/A                      | 21011   |
| D         |               |         | SURVEYOR: BW DRAWN: SD                     |         |
| E         |               |         | DRAWING REF: 21311_DA_A.dwg<br>REVISION: A |         |