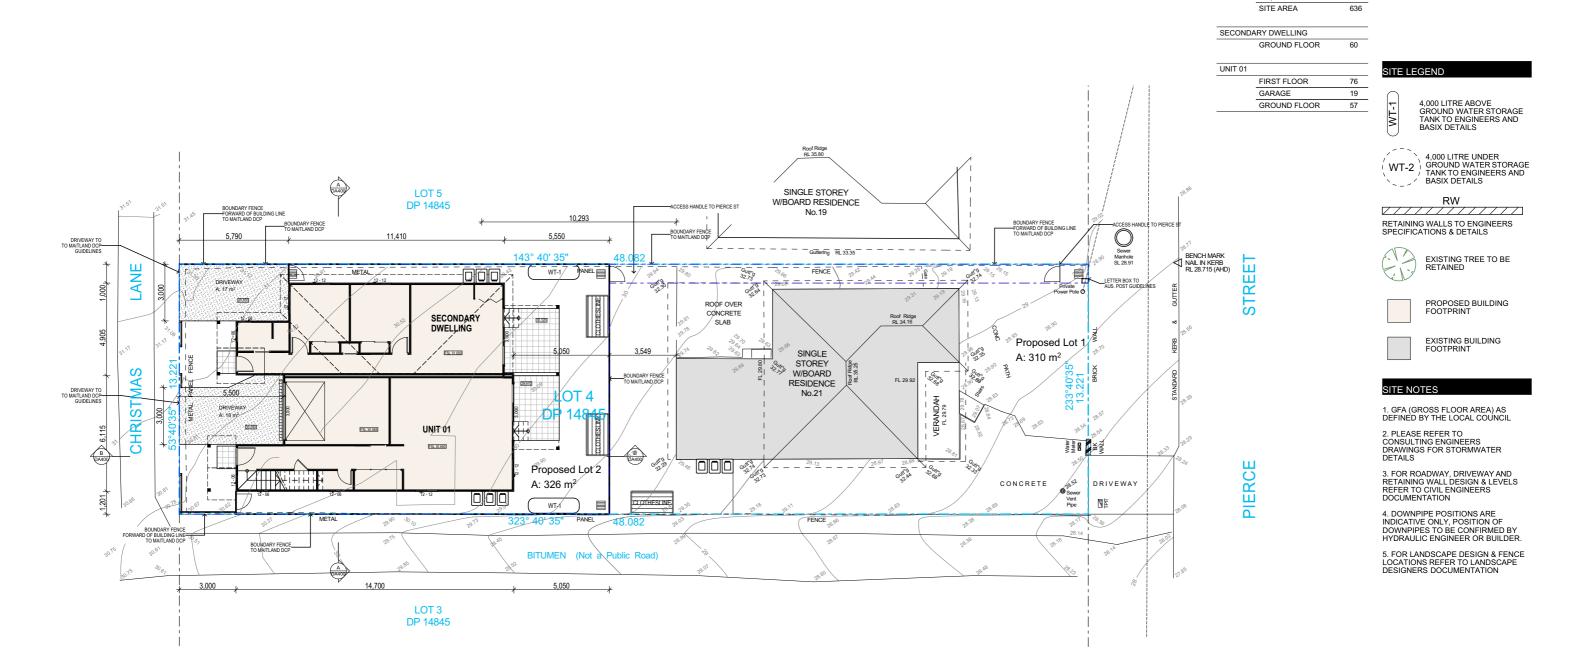

AREA CALCULATION (m2)

EXISTING DWELLING 89 LANDSCAPING

DRIVEWAY

Proposed Lot 1

Proposed Lot 2

AREAS SITE AREA

SITE COVERAGE (MAX 60%)

280m<sup>2</sup>

246m²

TOTAL GFA

LANDSCAPE

310

326

Drawing Numbe DA031

Project Number 20152

ELEVATION NOTES