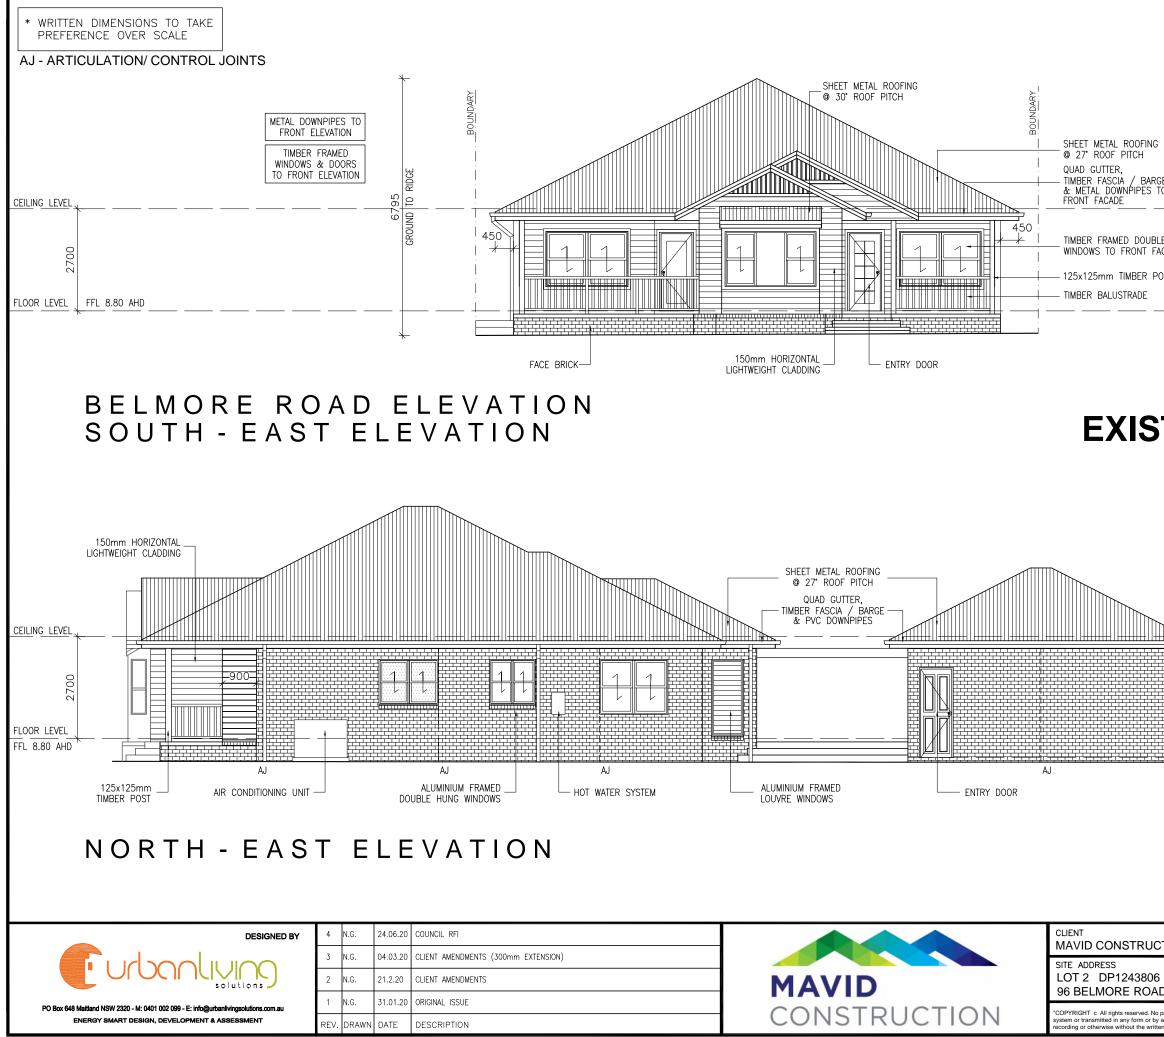

|                                                                                                                                                            | BRICK CONTROL JOINTS<br>TO BE IN ACCORDANCE<br>WITH N.C.C & AS3700<br>REFER TO BASIX TABLE<br>FOR CONSTRUCTION<br>REQUIREMENTS |                  |                          |  |  |
|------------------------------------------------------------------------------------------------------------------------------------------------------------|--------------------------------------------------------------------------------------------------------------------------------|------------------|--------------------------|--|--|
| ۶F                                                                                                                                                         |                                                                                                                                |                  |                          |  |  |
| 9E<br>0<br>                                                                                                                                                |                                                                                                                                |                  |                          |  |  |
| E HUNG<br>CADE<br>OST                                                                                                                                      |                                                                                                                                |                  |                          |  |  |
|                                                                                                                                                            |                                                                                                                                |                  |                          |  |  |
| TING                                                                                                                                                       |                                                                                                                                |                  |                          |  |  |
|                                                                                                                                                            |                                                                                                                                |                  | BOUNDARY                 |  |  |
| <u> </u>                                                                                                                                                   |                                                                                                                                |                  | <br> <br> <br> <br> <br> |  |  |
| 450<br>                                                                                                                                                    |                                                                                                                                |                  | 3200<br>GARAGE CEILING   |  |  |
|                                                                                                                                                            |                                                                                                                                | <b>v</b>         | ]                        |  |  |
| DA ONLY<br>NOT FOR CONSTRUCTION                                                                                                                            |                                                                                                                                |                  |                          |  |  |
| TION                                                                                                                                                       | DESIGN<br>CUSTOM                                                                                                               |                  |                          |  |  |
| D LORN 2321                                                                                                                                                | SHEET<br>DA07                                                                                                                  | REV.<br><b>4</b> | JOB No.                  |  |  |
| part of this plan may be reproduced, stored in a retrieval<br>any means electronic, mechanical, photocopying,<br>en premission of URBAN LIVING SOLUTIONS." | scale<br>1:100                                                                                                                 |                  | 19/148                   |  |  |