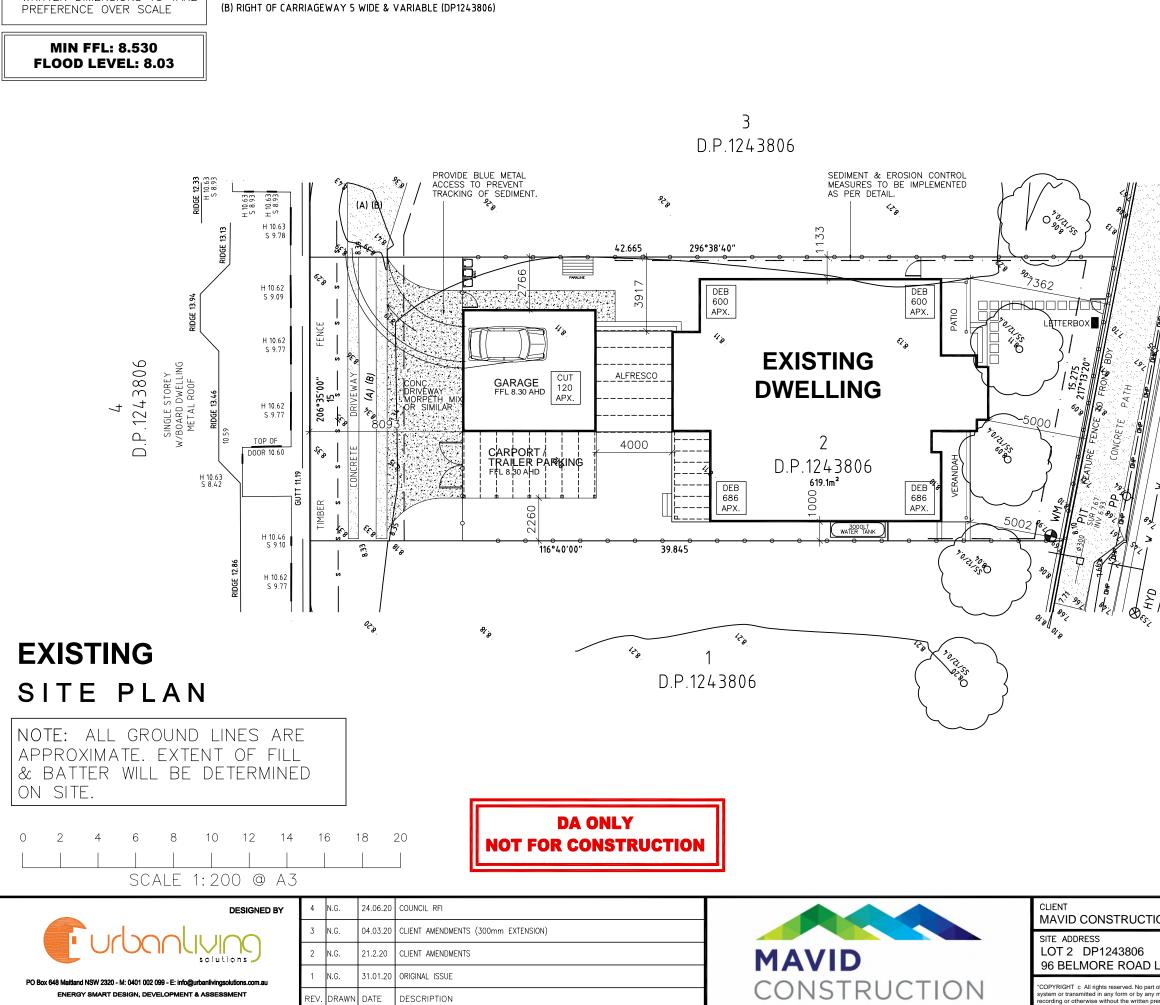

WRITTEN DIMENSIONS TO TAKE

(A) EASEMENT TO DRAIN WATER 5 WIDE & VARIABLE WIDTH (DP1243806) (B) RIGHT OF CARRIAGEWAY 5 WIDE & VARIABLE (DP1243806)

| TION                                                                                                                                                  |                |      |         |
|-------------------------------------------------------------------------------------------------------------------------------------------------------|----------------|------|---------|
|                                                                                                                                                       | SHEET          | REV. | JOB No. |
| DLORN 2321                                                                                                                                            | <b>DA03</b>    | 4    | 19/148  |
| art of this plan may be reproduced, stored in a retrieval<br>ny means electronic, mechanical, photocopying,<br>premission of URBAN LIVING SOLUTIONS.* | SCALE<br>1:200 |      | 13/140  |