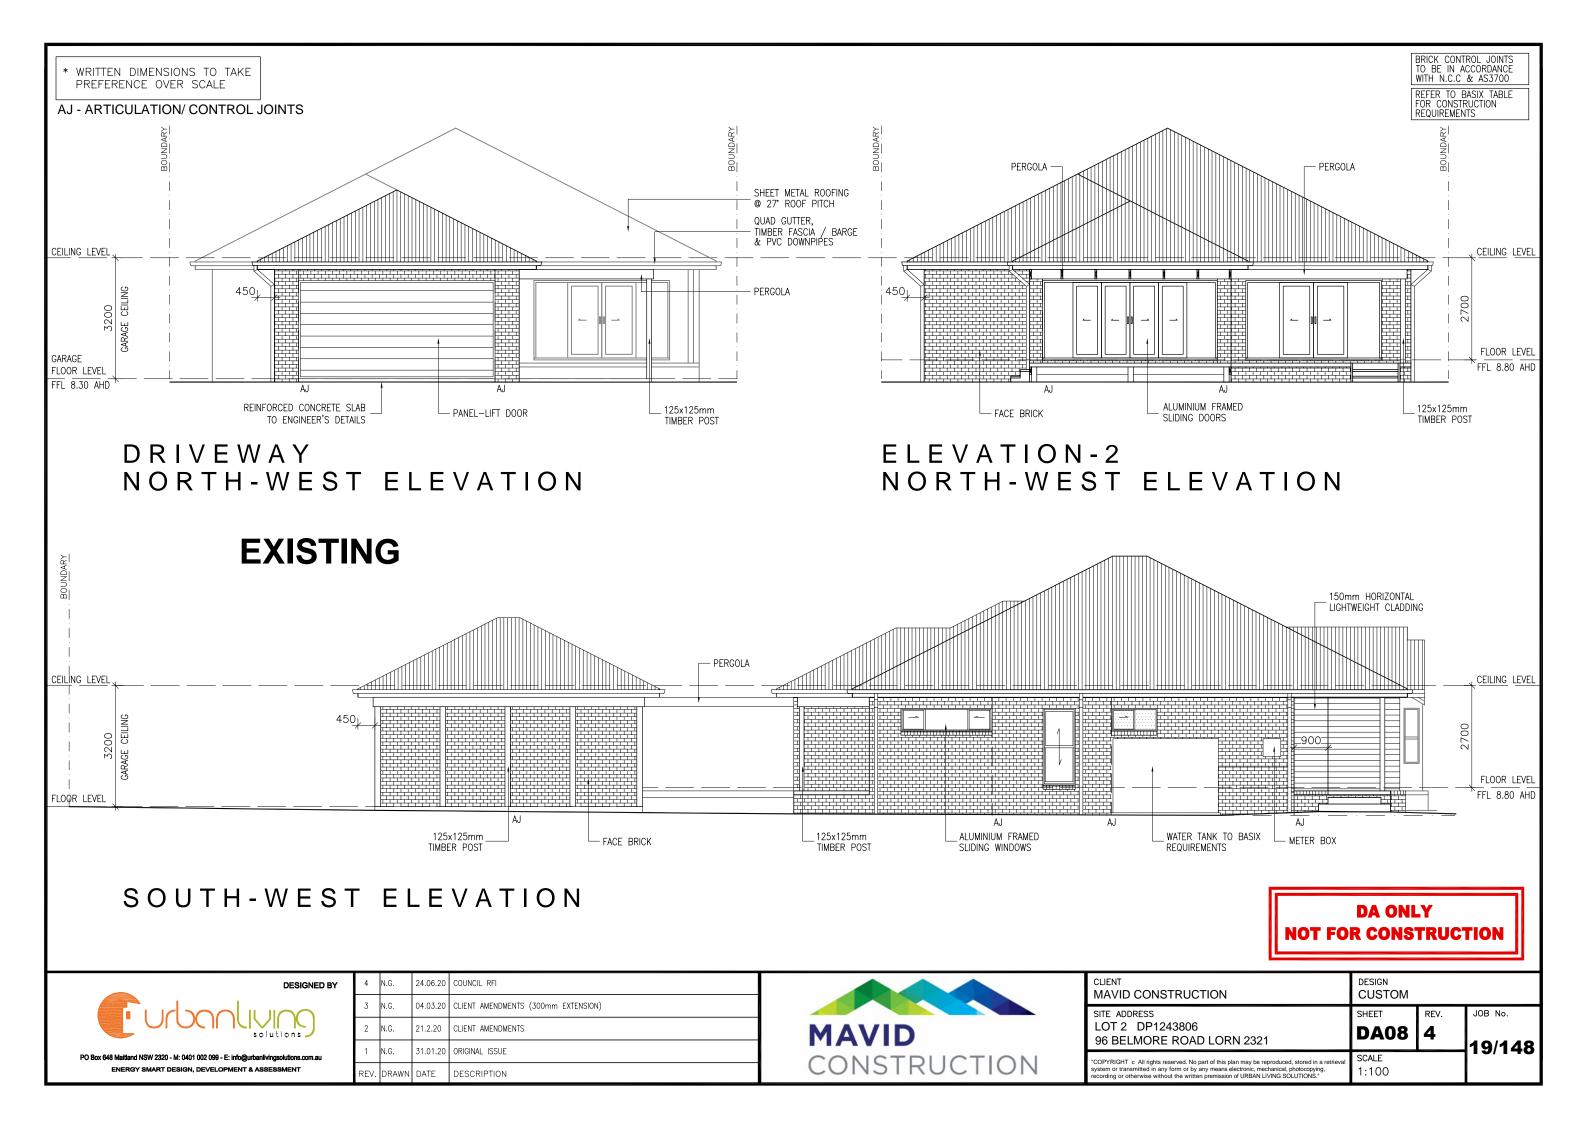

|                                                                                                                                                            | BRICK CONTROL JOINTS<br>TO BE IN ACCORDANCE<br>WITH N.C.C & AS3700<br>REFER TO BASIX TABLE<br>FOR CONSTRUCTION<br>REQUIREMENTS |                  |                          |  |  |
|------------------------------------------------------------------------------------------------------------------------------------------------------------|--------------------------------------------------------------------------------------------------------------------------------|------------------|--------------------------|--|--|
| ۶F                                                                                                                                                         |                                                                                                                                |                  |                          |  |  |
| 9E<br>0<br>                                                                                                                                                |                                                                                                                                |                  |                          |  |  |
| E HUNG<br>CADE<br>OST                                                                                                                                      |                                                                                                                                |                  |                          |  |  |
|                                                                                                                                                            |                                                                                                                                |                  |                          |  |  |
| TING                                                                                                                                                       |                                                                                                                                |                  |                          |  |  |
|                                                                                                                                                            |                                                                                                                                |                  | BOUNDARY                 |  |  |
| <u> </u>                                                                                                                                                   |                                                                                                                                |                  | <br> <br> <br> <br> <br> |  |  |
| 450<br>                                                                                                                                                    |                                                                                                                                |                  | 3200<br>GARAGE CEILING   |  |  |
|                                                                                                                                                            |                                                                                                                                | <b>v</b>         | ]                        |  |  |
| DA ONLY<br>NOT FOR CONSTRUCTION                                                                                                                            |                                                                                                                                |                  |                          |  |  |
| TION                                                                                                                                                       | DESIGN<br>CUSTOM                                                                                                               |                  |                          |  |  |
| D LORN 2321                                                                                                                                                | SHEET<br>DA07                                                                                                                  | REV.<br><b>4</b> | JOB No.                  |  |  |
| part of this plan may be reproduced, stored in a retrieval<br>any means electronic, mechanical, photocopying,<br>en premission of URBAN LIVING SOLUTIONS." | scale<br>1:100                                                                                                                 |                  | 19/148                   |  |  |