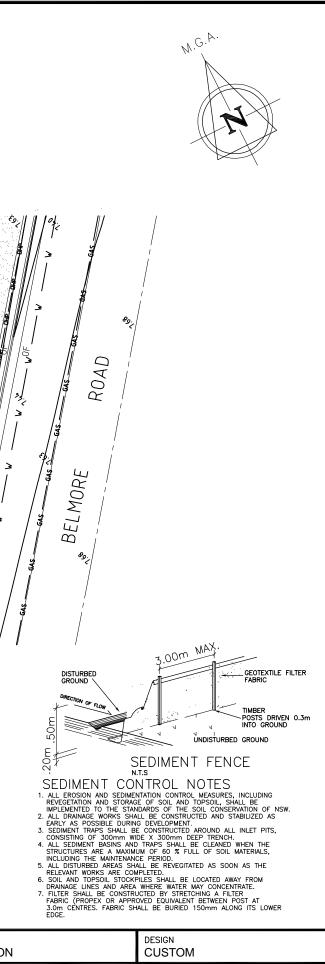

WRITTEN DIMENSIONS TO TAKE

(A) EASEMENT TO DRAIN WATER 5 WIDE & VARIABLE WIDTH (DP1243806) (B) RIGHT OF CARRIAGEWAY 5 WIDE & VARIABLE (DP1243806)

| TION                                                                                                                                                  |                |      |         |
|-------------------------------------------------------------------------------------------------------------------------------------------------------|----------------|------|---------|
|                                                                                                                                                       | SHEET          | REV. | JOB No. |
| DLORN 2321                                                                                                                                            | <b>DA03</b>    | 4    | 19/148  |
| art of this plan may be reproduced, stored in a retrieval<br>ny means electronic, mechanical, photocopying,<br>premission of URBAN LIVING SOLUTIONS.* | SCALE<br>1:200 |      | 13/140  |