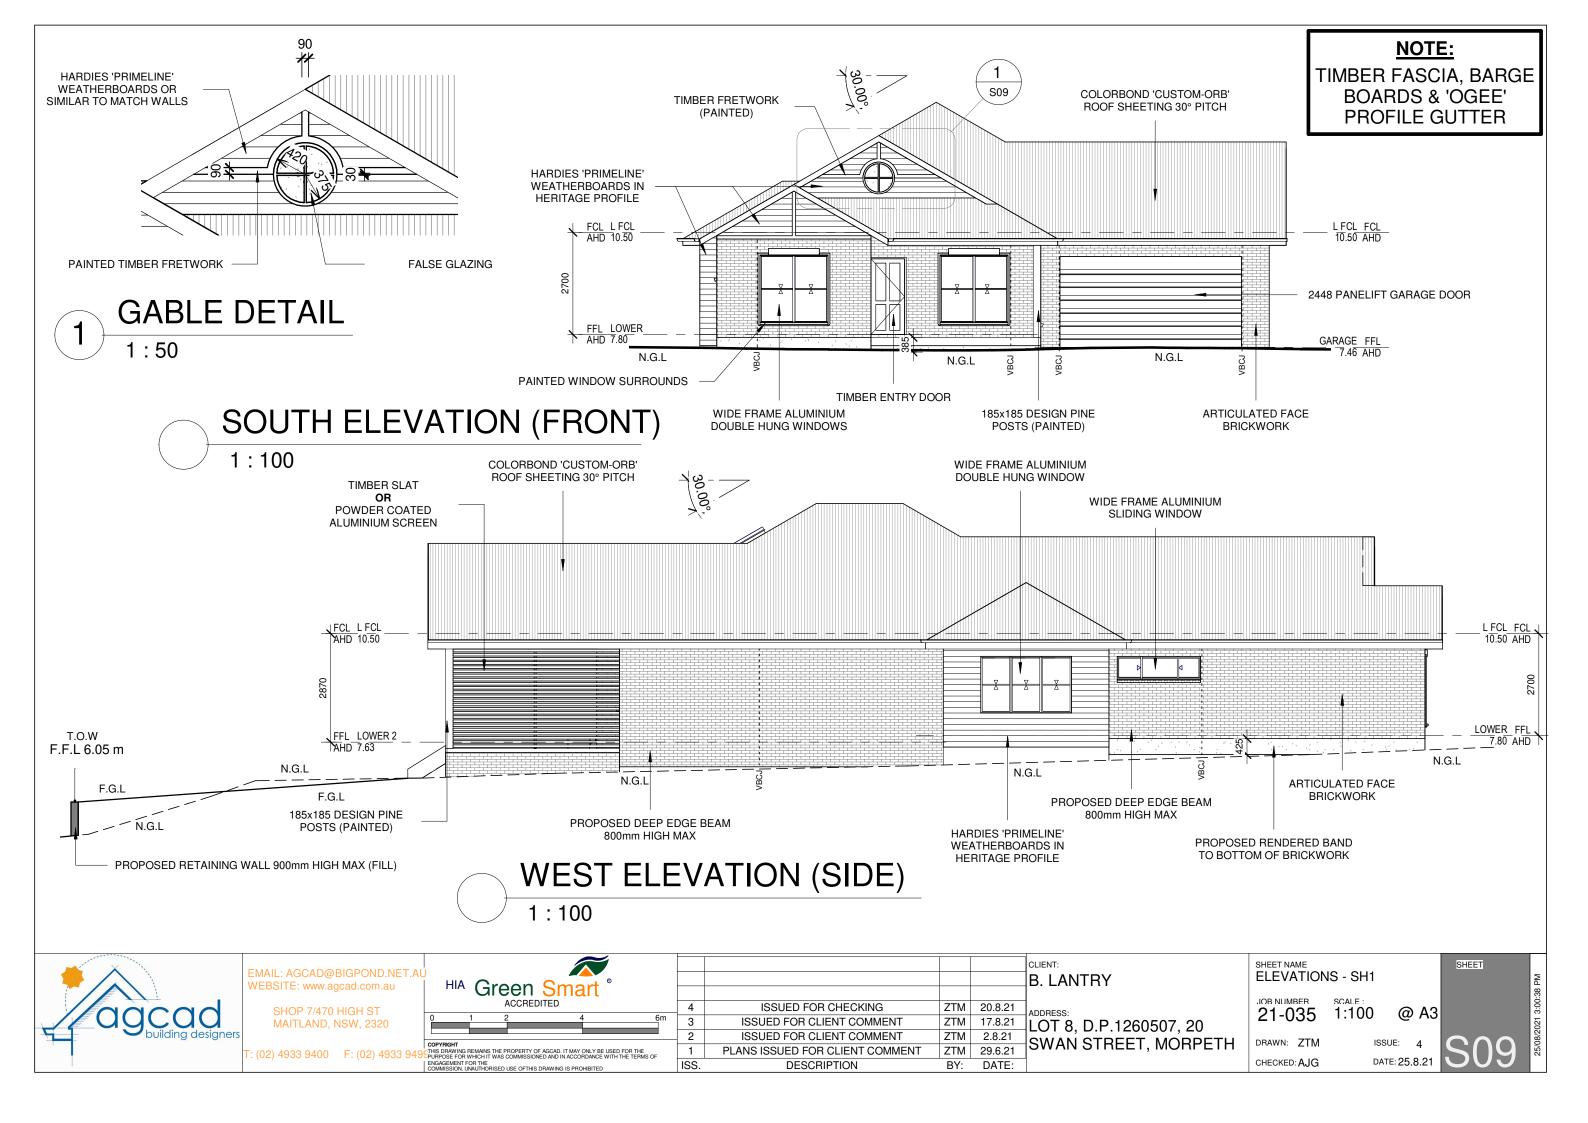

PROPOSED RETAINING WALL

SWAN STREET

shop 7, 470 high t: (02) 4933 street maitland, 9400 NSW, 2320 f: (02) 4933 adaa e: agcad@bigpond.net.au www.agcad.com.au

| Rev | Description                        | Date    |
|-----|------------------------------------|---------|
| 1   | PLANS ISSUED FOR CLIENT<br>COMMENT | 29.6.21 |
| 2   | ISSUED FOR CLIENT COMMENT          | 2.8.21  |
| 3   | ISSUED FOR CLIENT COMMENT          | 17.8.21 |
| 4   | ISSUED FOR CHECKING                | 20.8.21 |
|     |                                    |         |
|     |                                    |         |
|     |                                    |         |
|     |                                    |         |
|     |                                    |         |
|     |                                    |         |
|     |                                    |         |
|     |                                    |         |
|     |                                    |         |
|     |                                    |         |
|     |                                    |         |