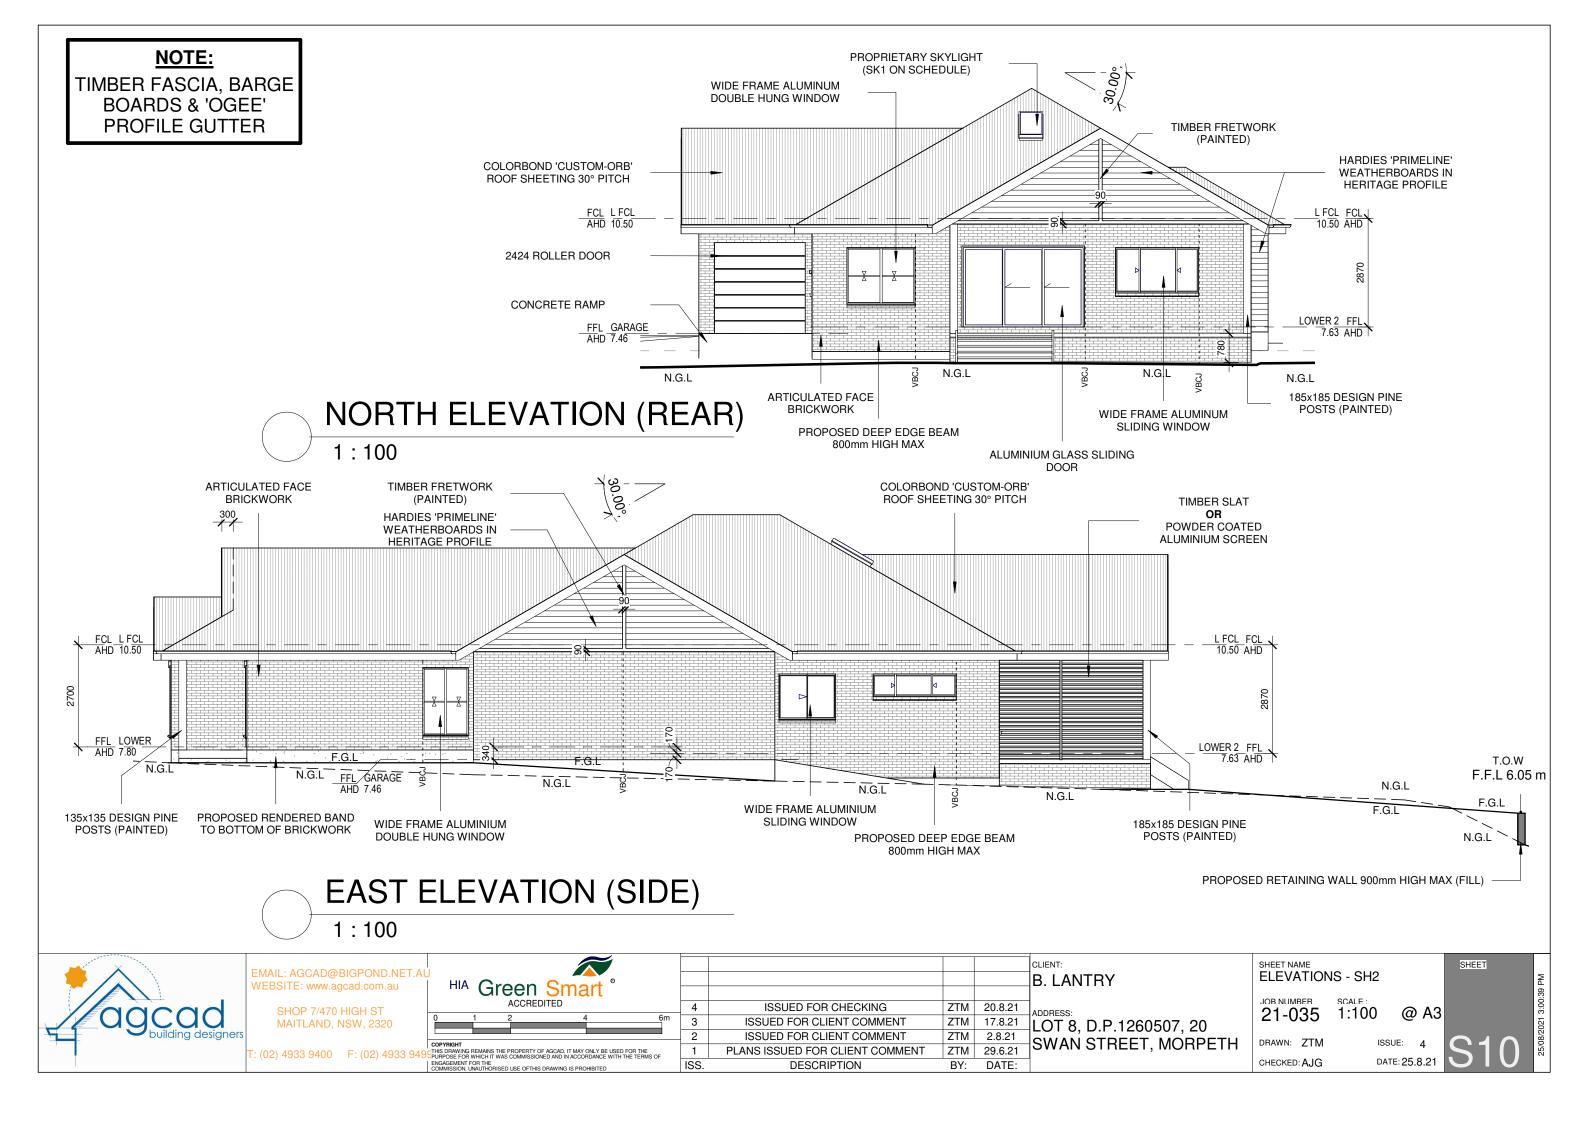

PROPOSED RETAINING WALL

SWAN STREET

shop 7, 470 high t: (02) 4933 street maitland, 9400 NSW, 2320 f: (02) 4933 adaa e: agcad@bigpond.net.au www.agcad.com.au

| Rev | Description                        | Date    |
|-----|------------------------------------|---------|
| 1   | PLANS ISSUED FOR CLIENT<br>COMMENT | 29.6.21 |
| 2   | ISSUED FOR CLIENT COMMENT          | 2.8.21  |
| 3   | ISSUED FOR CLIENT COMMENT          | 17.8.21 |
| 4   | ISSUED FOR CHECKING                | 20.8.21 |
|     |                                    |         |
|     |                                    |         |
|     |                                    |         |
|     |                                    |         |
|     |                                    |         |
|     |                                    |         |
|     |                                    |         |
|     |                                    |         |
|     |                                    |         |
|     |                                    |         |
|     |                                    |         |