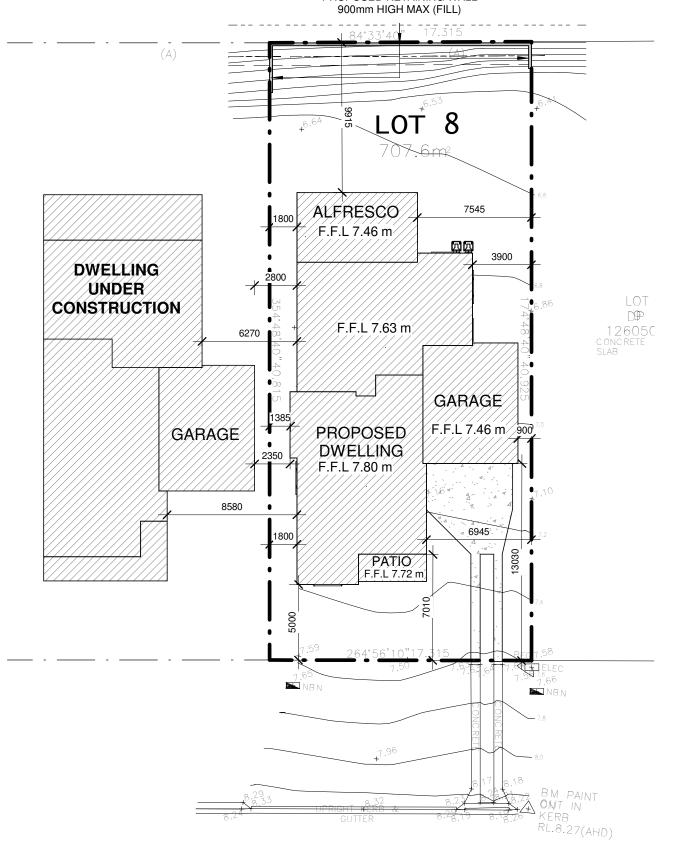

| SITE DETAILS                                           |                                                                  |
|--------------------------------------------------------|------------------------------------------------------------------|
| ZONING                                                 | R1                                                               |
| SITE AREA                                              | TOTAL SITE: 707.6m <sup>2</sup>                                  |
| GROSS UNIT FLOOR AREAS                                 | 192.8m²                                                          |
| FSR                                                    | <b>0.27:1</b> (DOESN'T INCLUDE GARAGES, PATIOS OR VERANDAHS      |
|                                                        |                                                                  |
| UNIT FOOTPRINT AREAS                                   | 287.0m <sup>2</sup>                                              |
| UNIT FOOTPRINT AREAS DRIVEWAYS, PATHS, PAVING AREA     |                                                                  |
|                                                        |                                                                  |
| DRIVEWAYS, PATHS, PAVING AREA                          | 37.1m <sup>2</sup> 55% BUILT INCLUDING DRIVEWAY,ETC.             |
| DRIVEWAYS, PATHS, PAVING AREA SITE COVERAGE PERCENTAGE | 37.1m <sup>2</sup> 55% BUILT INCLUDING DRIVEWAY,ETC. 45% UNBUILT |

PROPOSED RETAINING WALL

SWAN STREET

shop 7, 470 high t: (02) 4933 street maitland, 9400 NSW, 2320 f: (02) 4933 adaa e: agcad@bigpond.net.au www.agcad.com.au

| Rev | Description                        | Date    |
|-----|------------------------------------|---------|
| 1   | PLANS ISSUED FOR CLIENT<br>COMMENT | 29.6.21 |
| 2   | ISSUED FOR CLIENT COMMENT          | 2.8.21  |
| 3   | ISSUED FOR CLIENT COMMENT          | 17.8.21 |
| 4   | ISSUED FOR CHECKING                | 20.8.21 |
|     |                                    |         |
|     |                                    |         |
|     |                                    |         |
|     |                                    |         |
|     |                                    |         |
|     |                                    |         |
|     |                                    |         |
|     |                                    |         |
|     |                                    |         |
|     |                                    |         |
|     |                                    |         |

PROPOSED
RESIDENTIAL
DWELLING
LOT 8, D.P.1260507,
20 SWAN STREET,
MORPETH

FOR B. LANTRY

SHEET NAME

SITE PLAN

| DRAWN:   | ZTM     |
|----------|---------|
| CHECKED: | AJG     |
| DATE:    | 25.8.21 |
|          |         |

JOB NO: 21-035 SCALE: 1:250 ON A3

25/08/2021 3:00:33 PM SHEET S02

SITE PLAN
1: 250