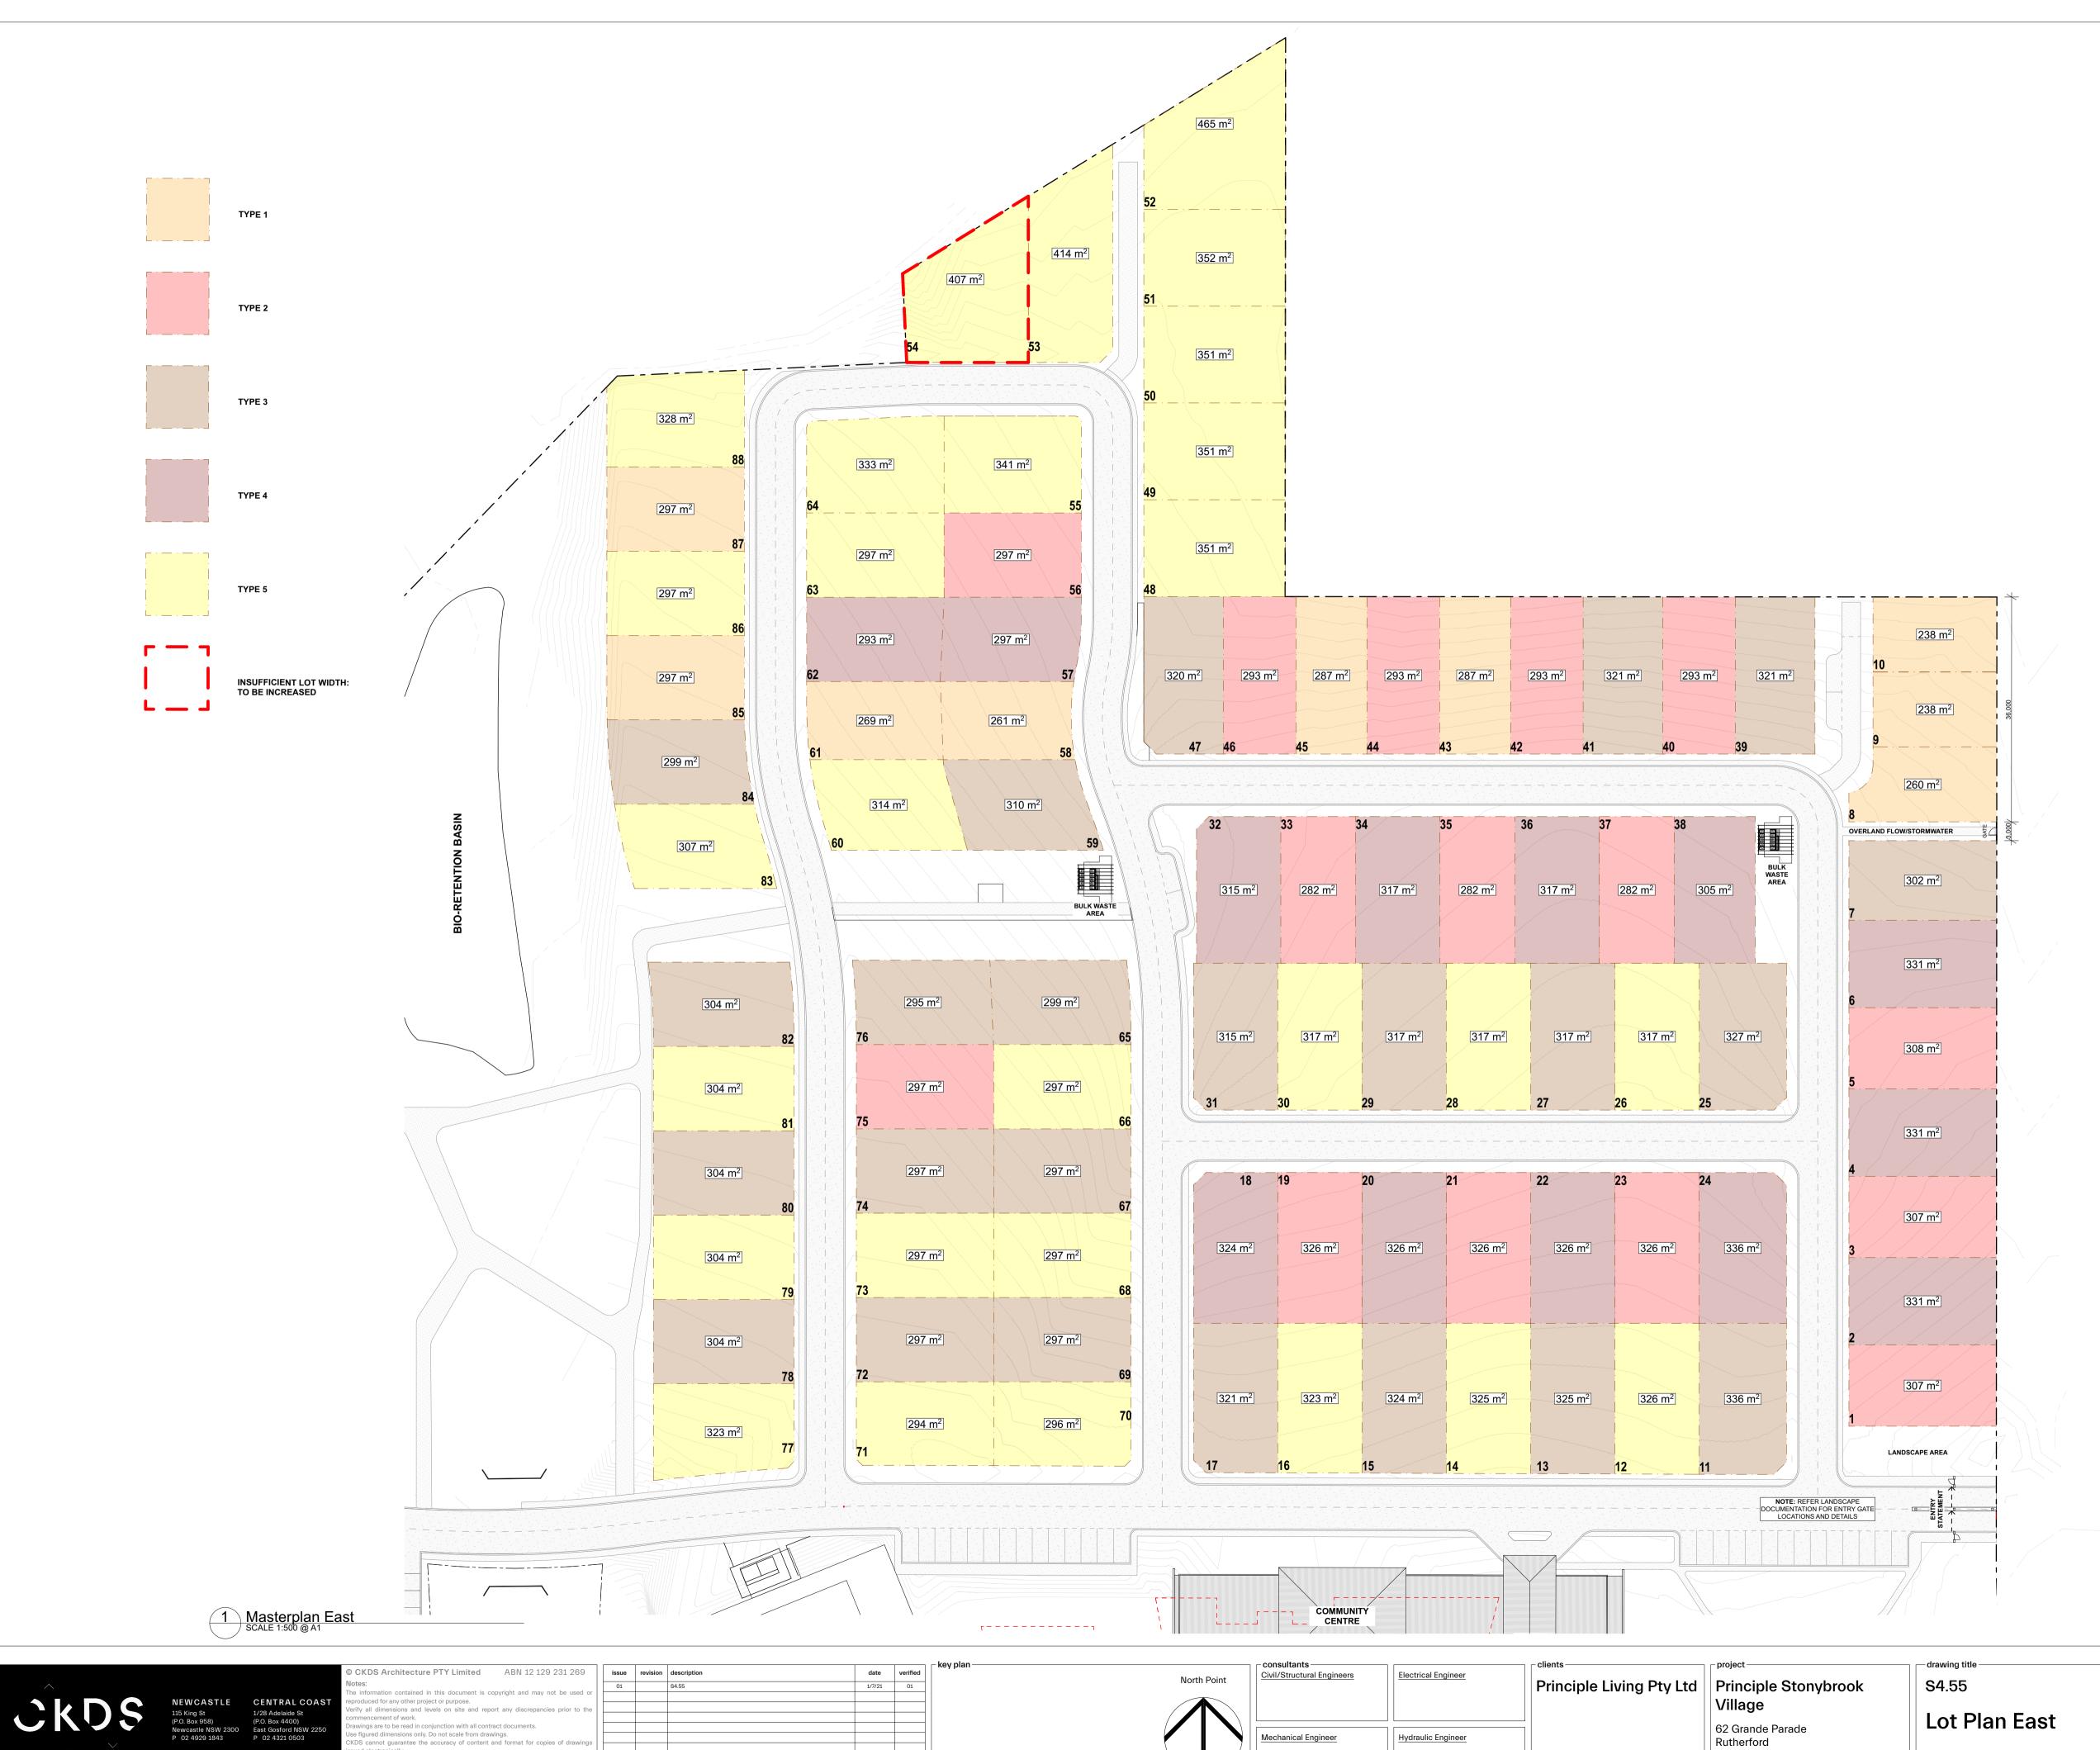

|                |                                                                                                                   |                                                                     |                           | S4.5     |  |
|----------------|-------------------------------------------------------------------------------------------------------------------|---------------------------------------------------------------------|---------------------------|----------|--|
| -drawing title | drawing scale                                                                                                     | —drawn ——                                                           | verified                  | date     |  |
| S4.55          | AS SHOWN                                                                                                          | DC                                                                  | JC                        | 1/7/21   |  |
|                | – project #                                                                                                       | — drawing # –                                                       |                           | issue —— |  |
| Lot Plan East  | 21004                                                                                                             | 21004 DA-004                                                        |                           |          |  |
|                | This document is the copy<br>Check and verify all dimen<br>Refer any discrepancies to<br>Do not scale drawings ma | sions on site.<br>the designer before p<br>nually or electronically | proceeding with the work. |          |  |