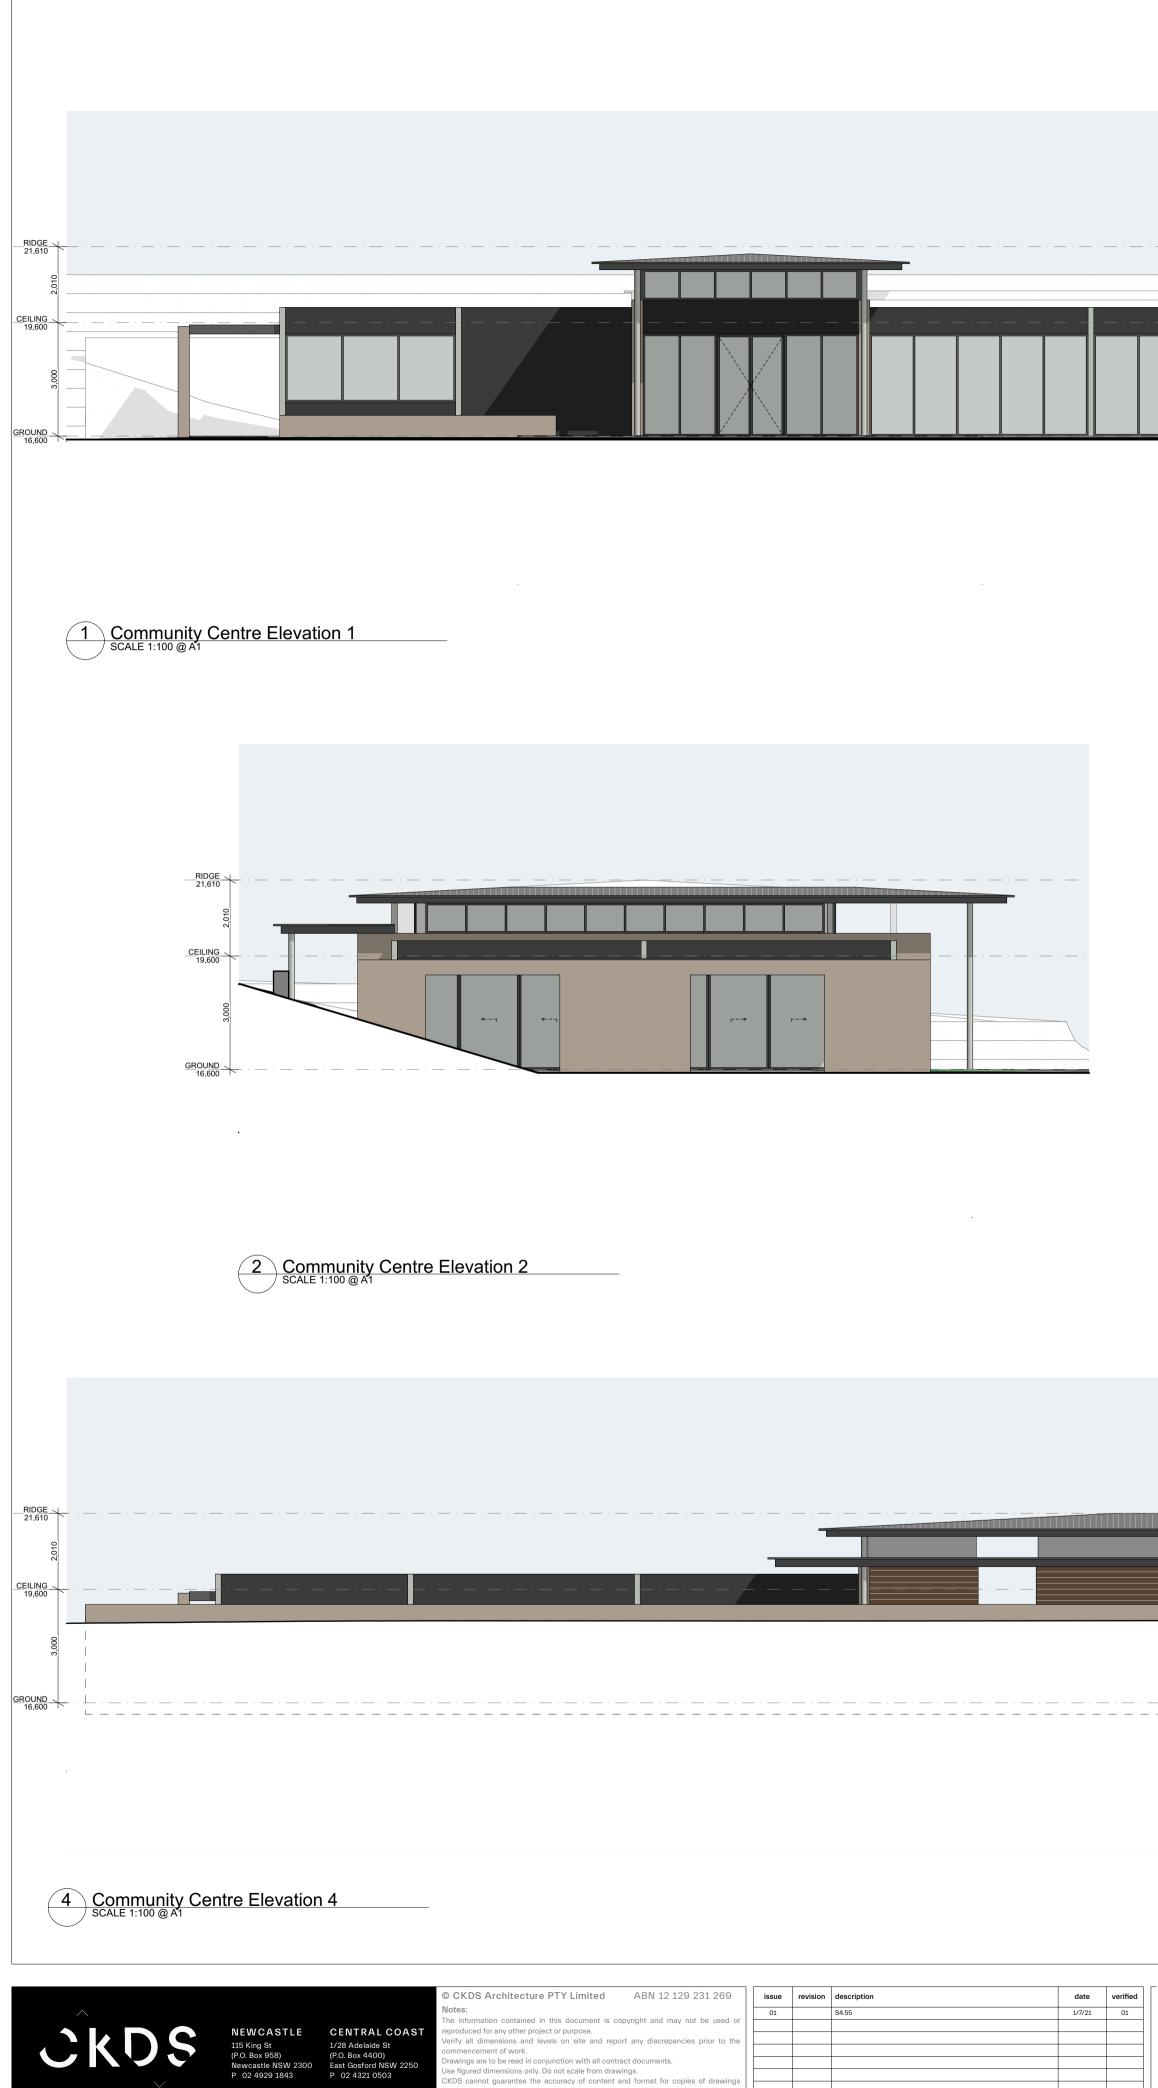

Architecture | Planning | Interiors www.ckds.com.au E admin@ckds.com.au

\_\_\_\_\_

|              | Mechanical Engineer | Hydraulic Engineer                              | 62 Grande Parade<br>Rutherford |                                      |                                |                                                      | <b>UT</b>                     |
|--------------|---------------------|-------------------------------------------------|--------------------------------|--------------------------------------|--------------------------------|------------------------------------------------------|-------------------------------|
| y plan ————— | North Point         | Electrical Engineer<br>Principle Living Pty Lto | Village                        | drawing title<br>S4.55<br>Elevations | AS SHOWN<br>project #<br>21004 | drawn — verified — DC JC — drawing # — <b>DA-112</b> | date<br>1/7/21<br>issue<br>01 |
|              |                     |                                                 |                                |                                      |                                |                                                      | <br>J                         |
|              |                     |                                                 |                                |                                      |                                |                                                      |                               |
|              |                     |                                                 |                                |                                      |                                |                                                      |                               |
|              |                     | 3 Cor<br>SCAL                                   | munity Centre Elevation 3      |                                      |                                |                                                      |                               |
|              |                     | CEILING<br>19,600<br>GROUND<br>16,600           |                                |                                      |                                |                                                      |                               |
|              |                     |                                                 |                                |                                      |                                |                                                      |                               |
|              |                     |                                                 |                                |                                      |                                |                                                      |                               |
|              |                     |                                                 |                                |                                      |                                |                                                      |                               |
|              |                     |                                                 |                                |                                      |                                |                                                      |                               |
|              |                     |                                                 |                                |                                      |                                |                                                      |                               |
|              |                     |                                                 |                                |                                      |                                |                                                      |                               |