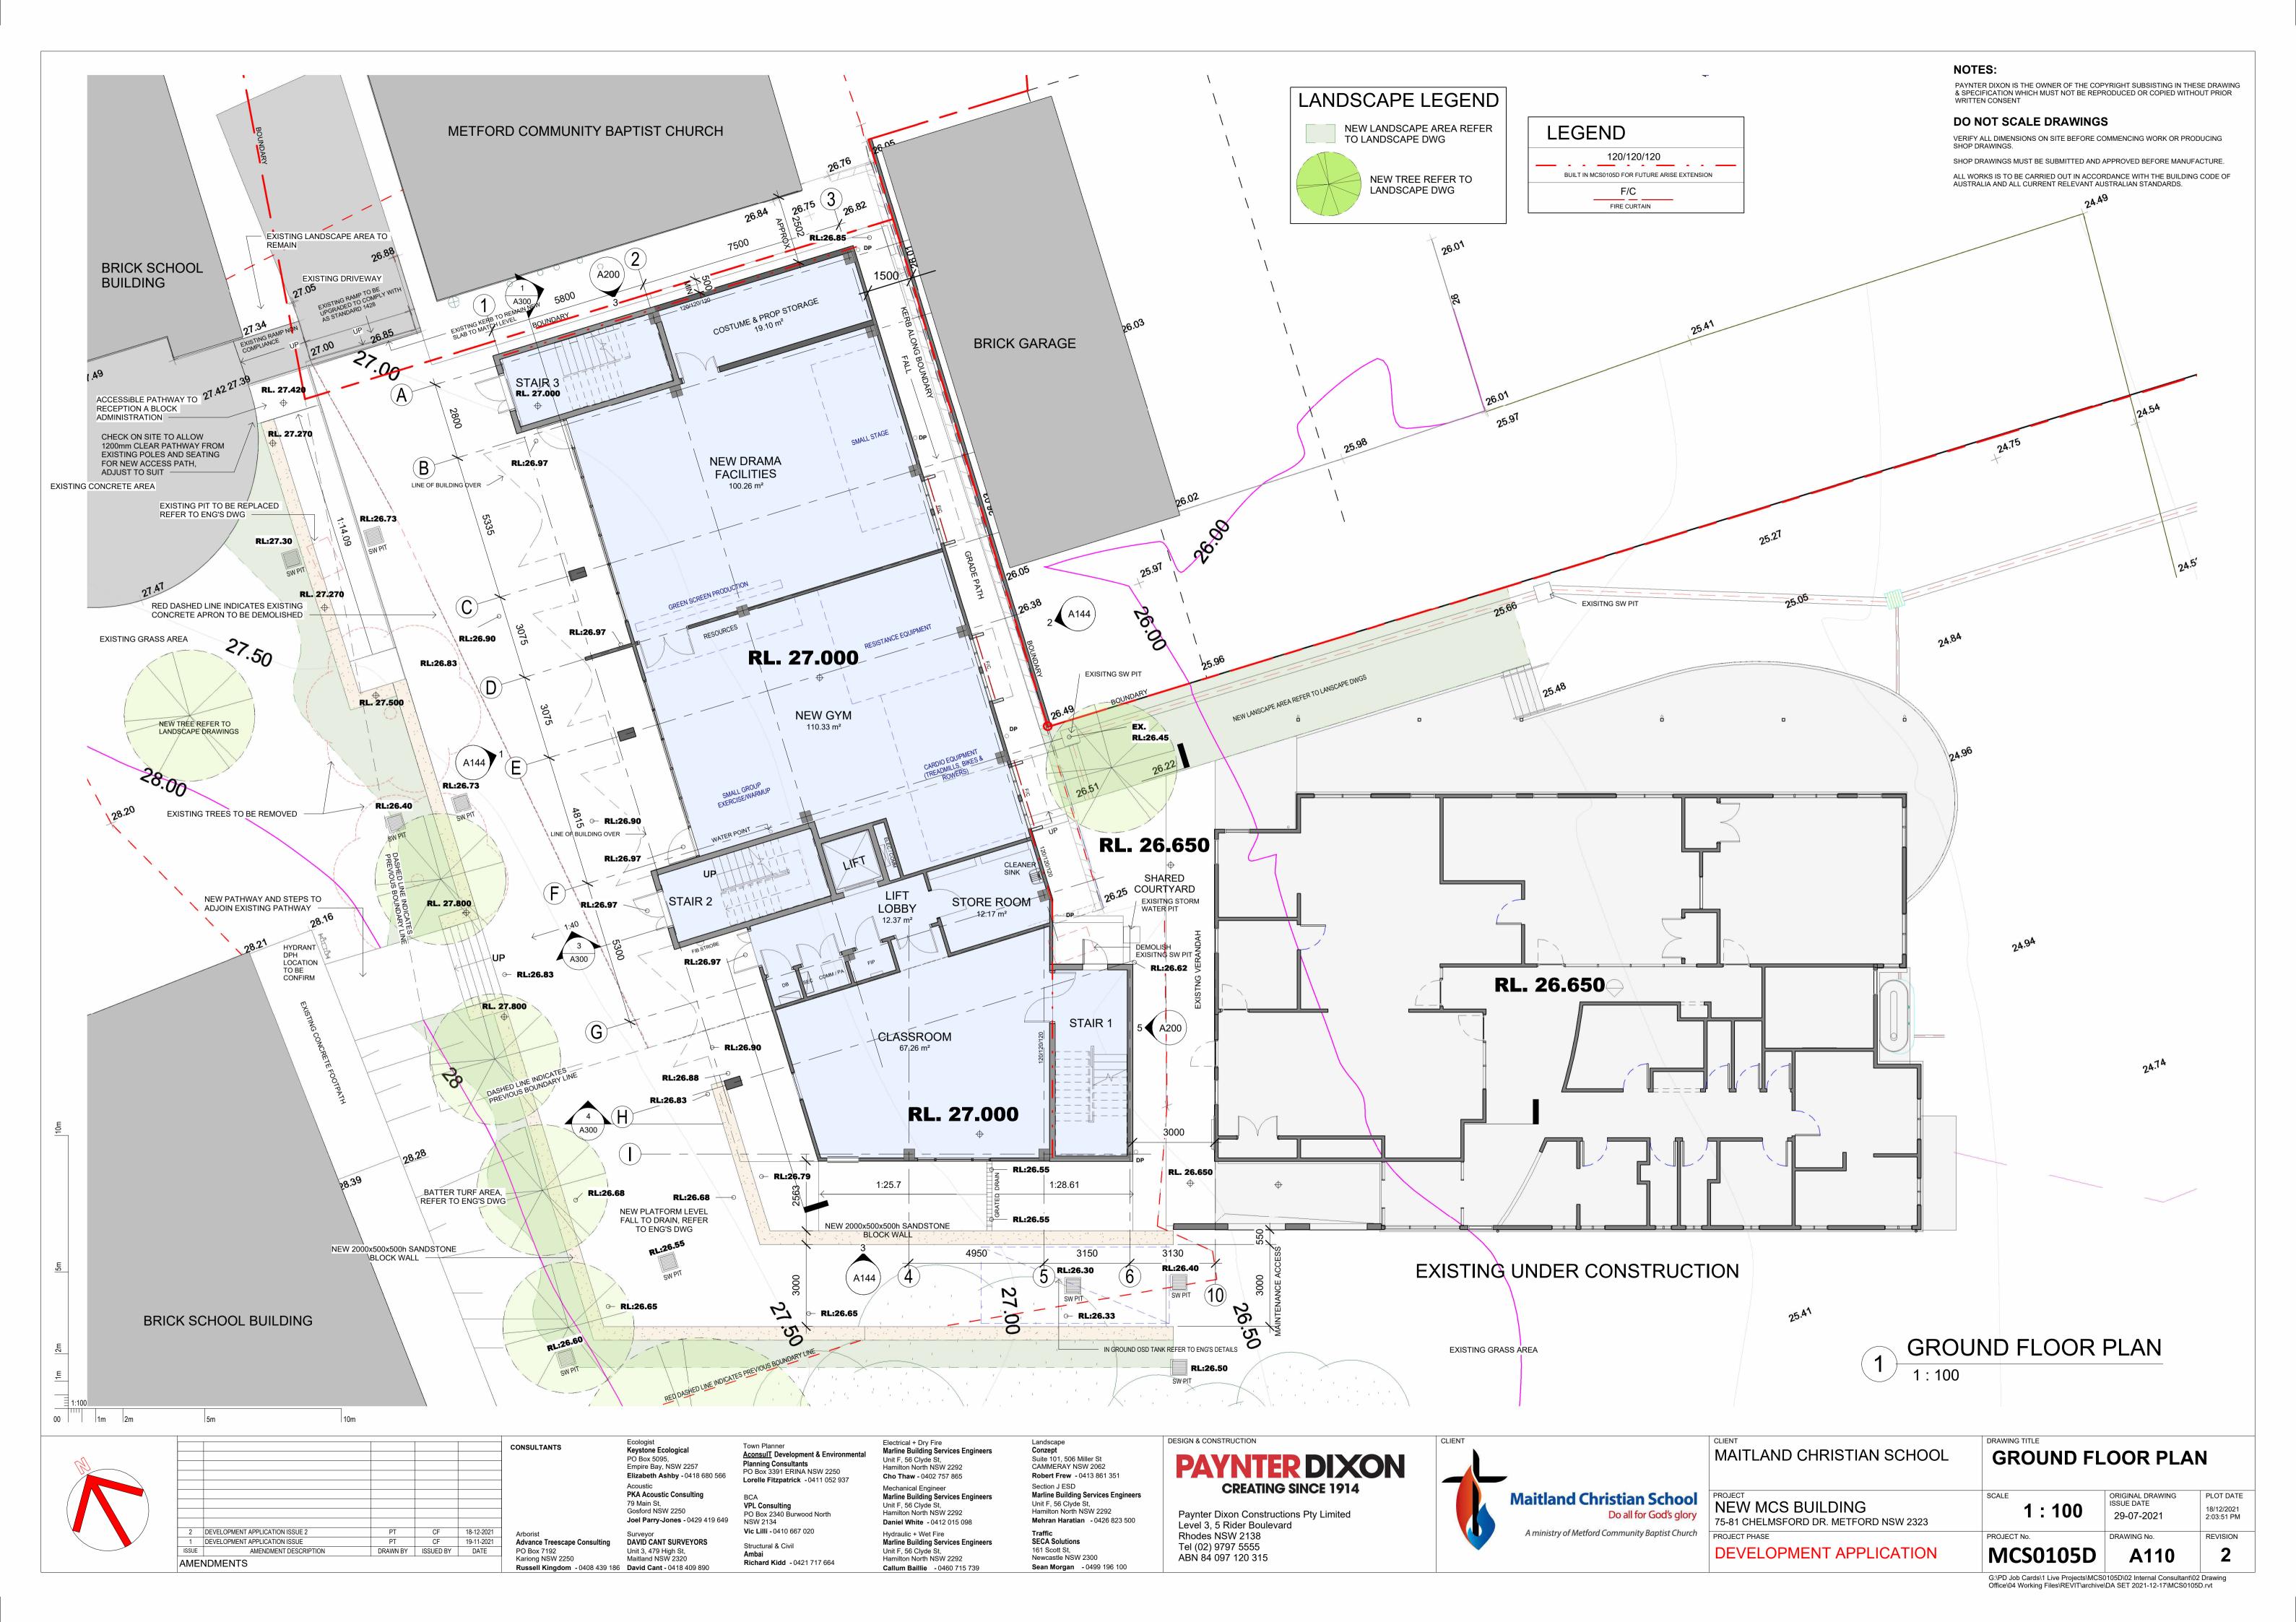

NEW MCS BUILDING 75-81 CHELMSFORD DR. METFORD NSW 2323 PROJECT PHASE DEVELOPMENT APPLICATION

| DRAWING TITLE     |          |
|-------------------|----------|
| <b>COVER SHE</b>  | ET 8     |
| <b>LOCATION F</b> | PLAI     |
| SCALE             | ORIGINAL |

PLOT DATE ISSUE DATE 1:750 19/12/2021 29-07-2021 REVISION MCS0105D

G:\PD Job Cards\1 Live Projects\MCS0105D\02 Internal Consultant\02 Drawing Office\04 Working Files\REVIT\archive\DA SET 2021-12-17\MCS0105D.rvt