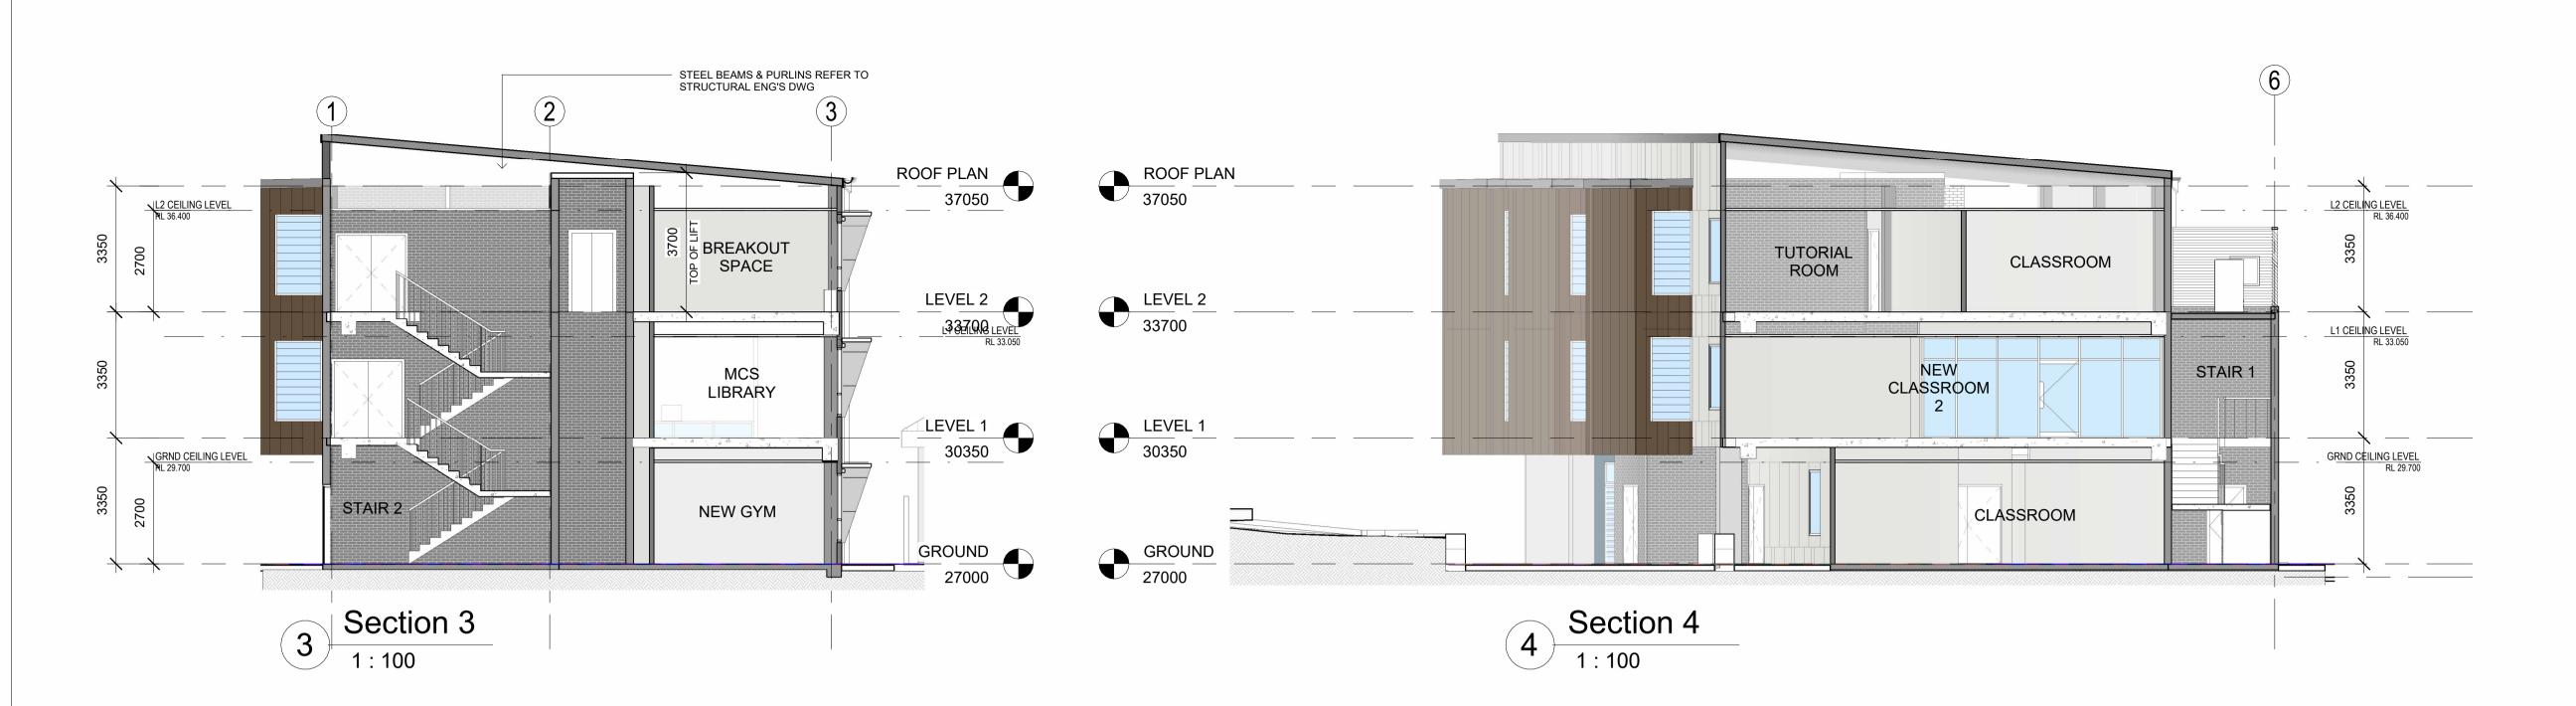

MAITLAND CHRISTIAN SCHOOL NEW MCS BUILDING 75-81 CHELMSFORD DR. METFORD NSW 2323

DEVELOPMENT APPLICATION

DRAWING TITLE **SECTIONS** ORIGINAL DRAWING ISSUE DATE 1:100 29-07-2021

NOTES:

SHOP DRAWINGS.

DO NOT SCALE DRAWINGS