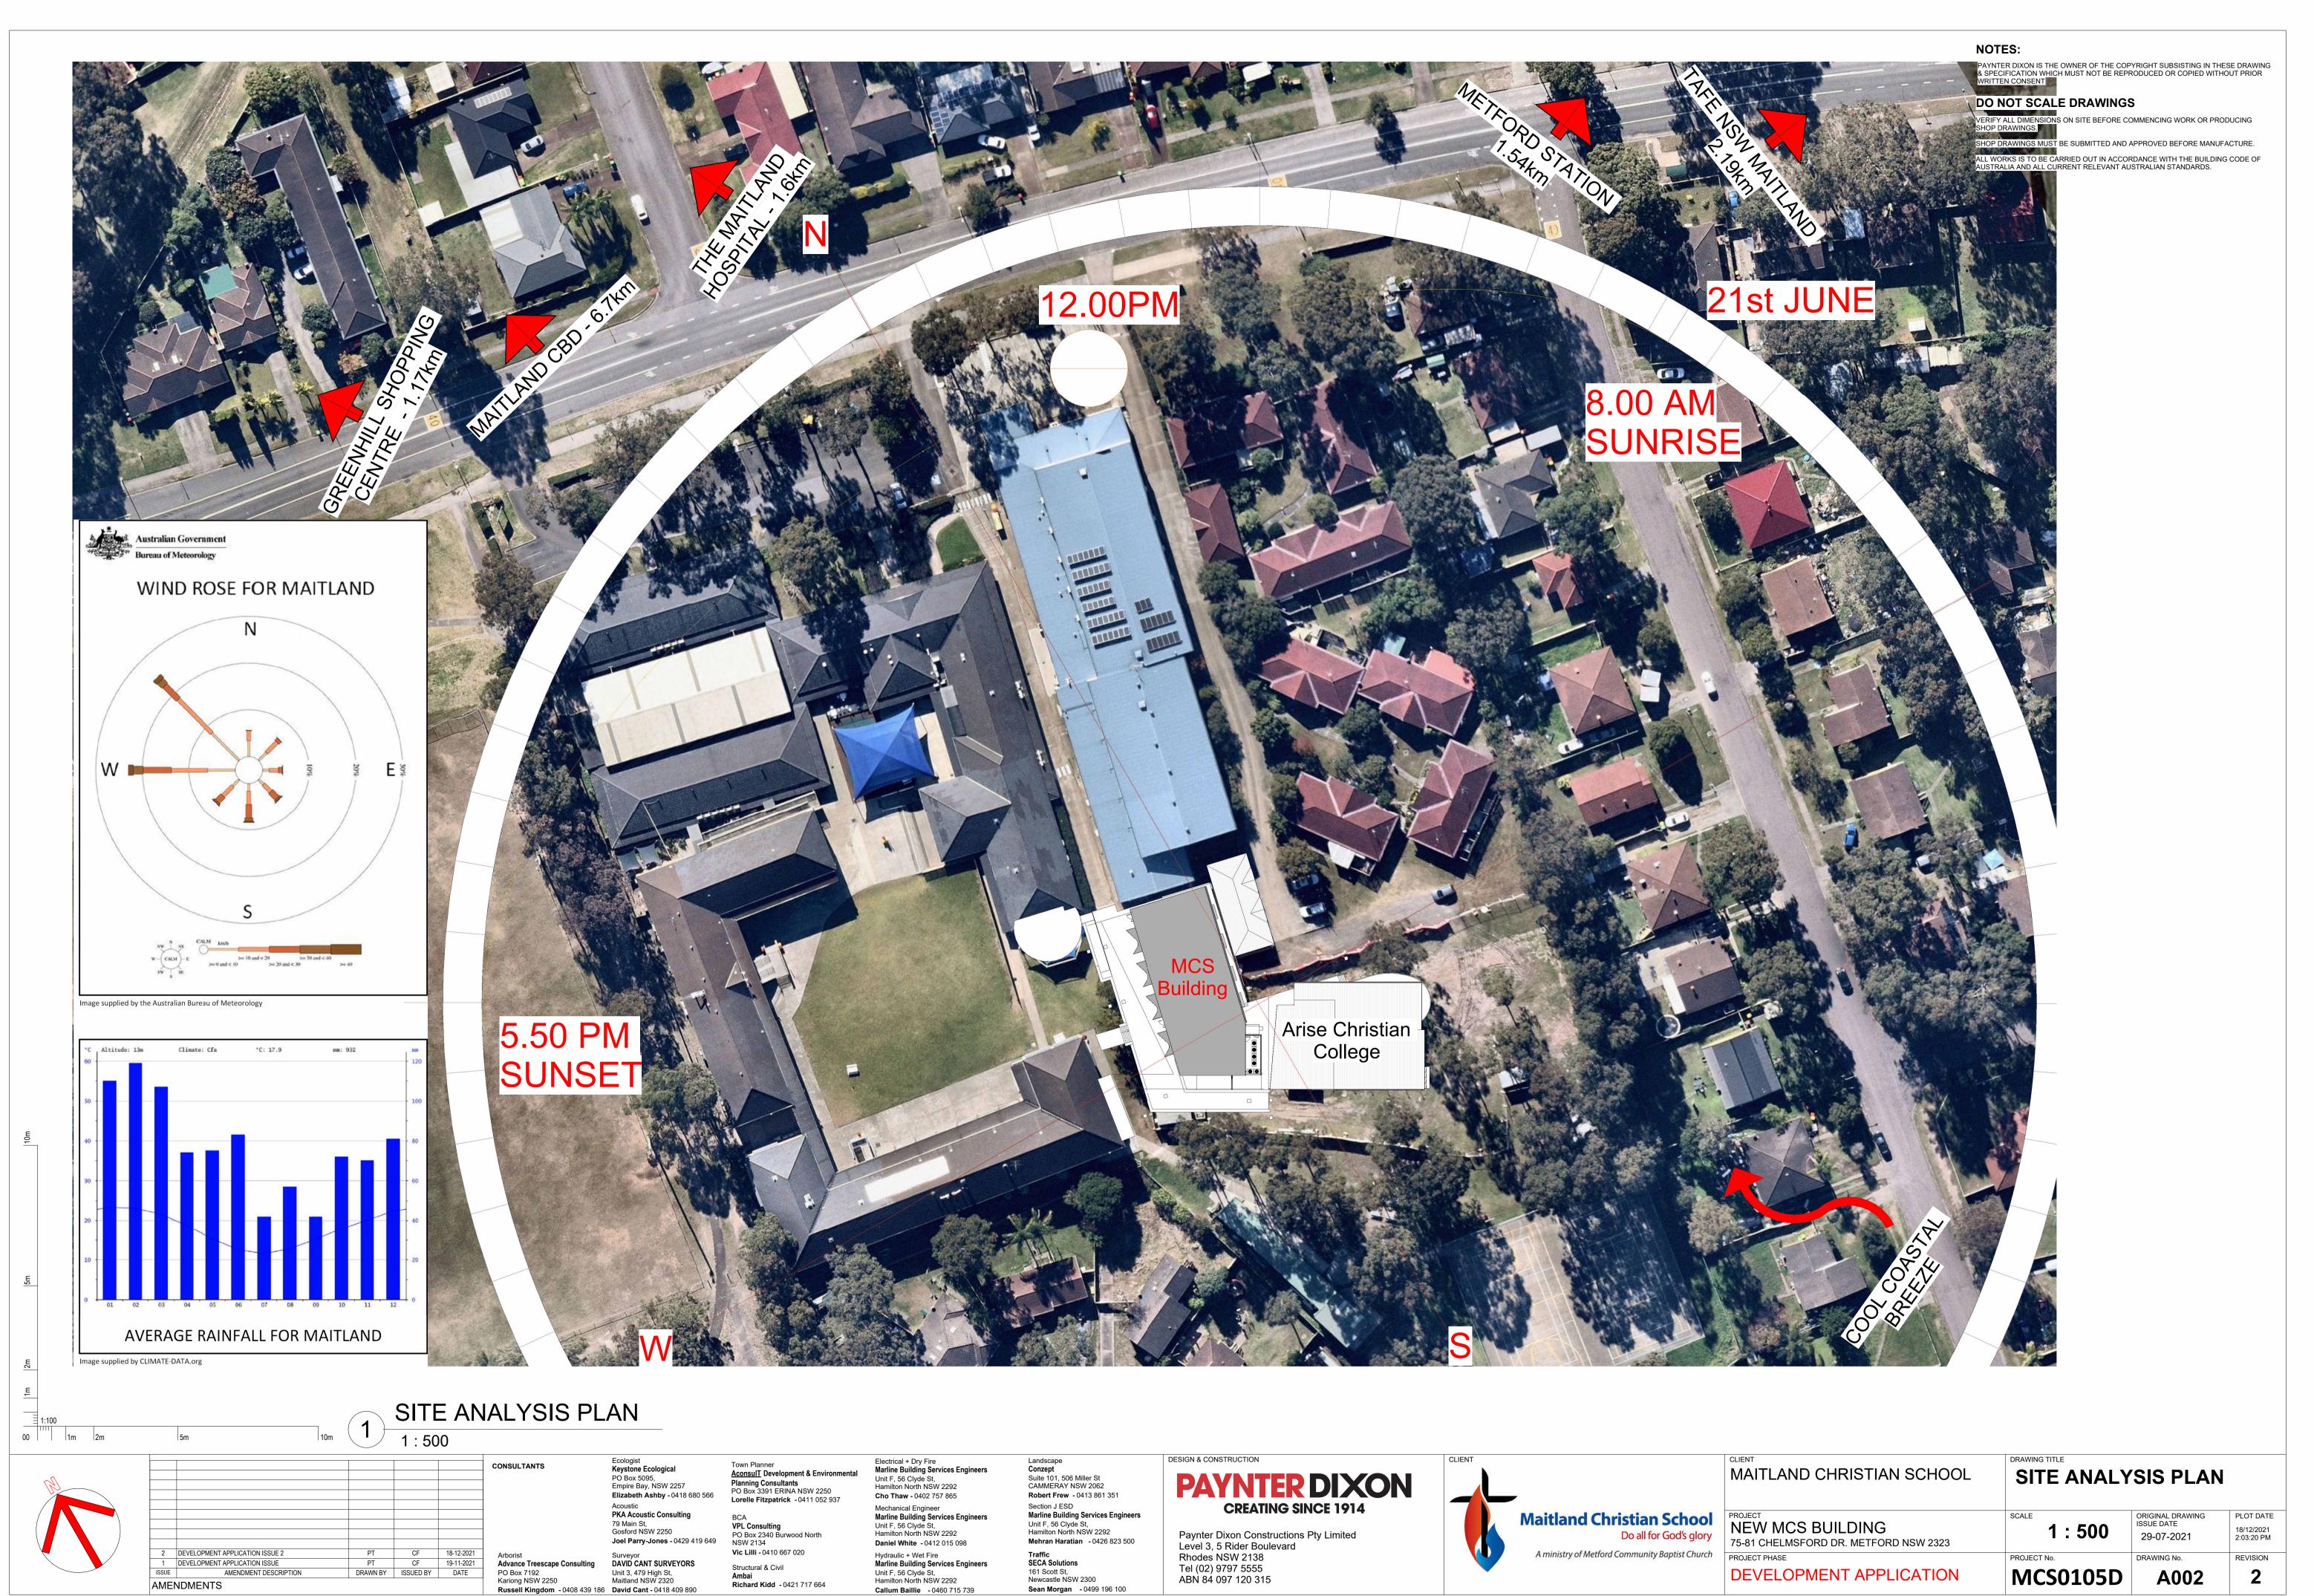

Unit F, 56 Clyde St,
Hamilton North NSW 2292

Paynter Dixon Constructions Pty Limited Level 3, 5 Rider Boulevard **Mehran Haratian** - 0426 823 500 Rhodes NSW 2138 Tel (02) 9797 5555 ABN 84 097 120 315



| CLIENT                    |
|---------------------------|
| MAITLAND CHRISTIAN SCHOOL |
|                           |

NEW MCS BUILDING 75-81 CHELMSFORD DR. METFORD NSW 2323 PROJECT PHASE DEVELOPMENT APPLICATION

| DRAWING TITLE     |          |
|-------------------|----------|
| <b>COVER SHE</b>  | ET 8     |
| <b>LOCATION F</b> | PLAI     |
| SCALE             | ORIGINAL |

PLOT DATE ISSUE DATE 1:750 19/12/2021 29-07-2021 REVISION MCS0105D

G:\PD Job Cards\1 Live Projects\MCS0105D\02 Internal Consultant\02 Drawing Office\04 Working Files\REVIT\archive\DA SET 2021-12-17\MCS0105D.rvt





FIRE PUMP ENCLOSURE



 
 PT
 CF
 18-12-2021

 PT
 CF
 19-11-2021

 DRAWN BY
 ISSUED BY
 DATE
 DEVELOPMENT APPLICATION ISSUE 2 1 DEVELOPMENT APPLICATION ISSUE AMENDMENT DESCRIPTION AMENDMENTS

Ecologist

Keystone Ecological CONSULTANTS PO Box 5095, Empire Bay, NSW 2257 Elizabeth Ashby - 0418 680 566 Acoustic

Advance Treescape Consulting

PO Box 7192

Kariong NSW 2250

PKA Acoustic Consulting 79 Main St, Gosford NSW 2250 Joel Parry-Jones - 0429 419 649 DAVIÓ CANT SURVEYORS

Maitland NSW 2320

Electrical + Dry Fire
Marline Building Services Engineers Town Planner AconsulT Development & Environmental Planning Consultants
PO Box 3391 ERINA NSW 2250 Lorelle Fitzpatrick -0411 052 937

VPL Consulting

Structural & Civil

PO Box 2340 Burwood North

Richard Kidd - 0421 717 664

Vic Lilli - 041