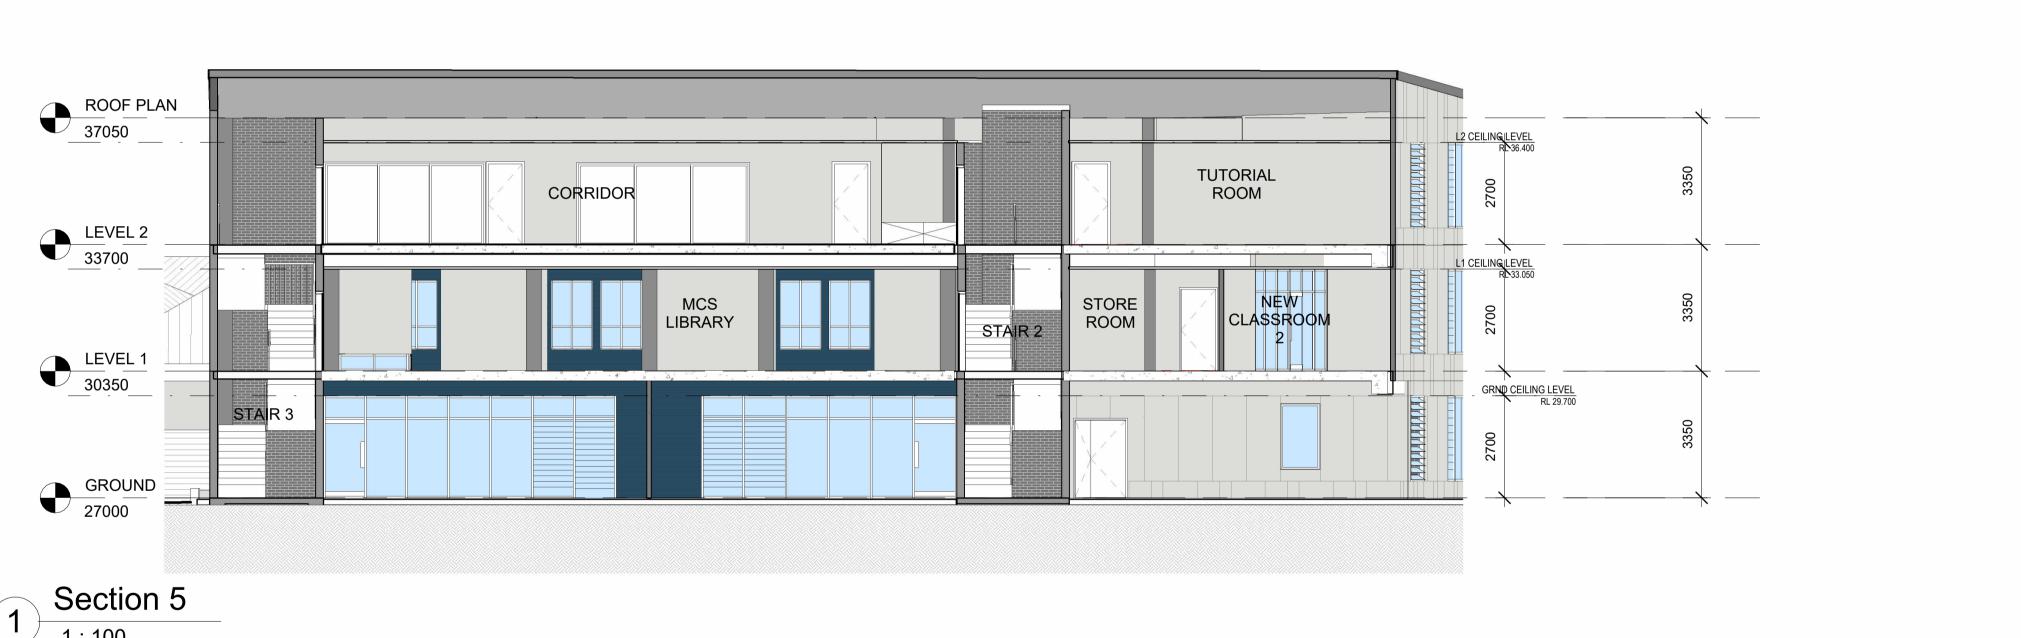

MAITLAND CHRISTIAN SCHOOL NEW MCS BUILDING 75-81 CHELMSFORD DR. METFORD NSW 2323

DEVELOPMENT APPLICATION

DRAWING TITLE **SECTIONS** ORIGINAL DRAWING ISSUE DATE 1:100 29-07-2021

NOTES:

SHOP DRAWINGS.

DO NOT SCALE DRAWINGS