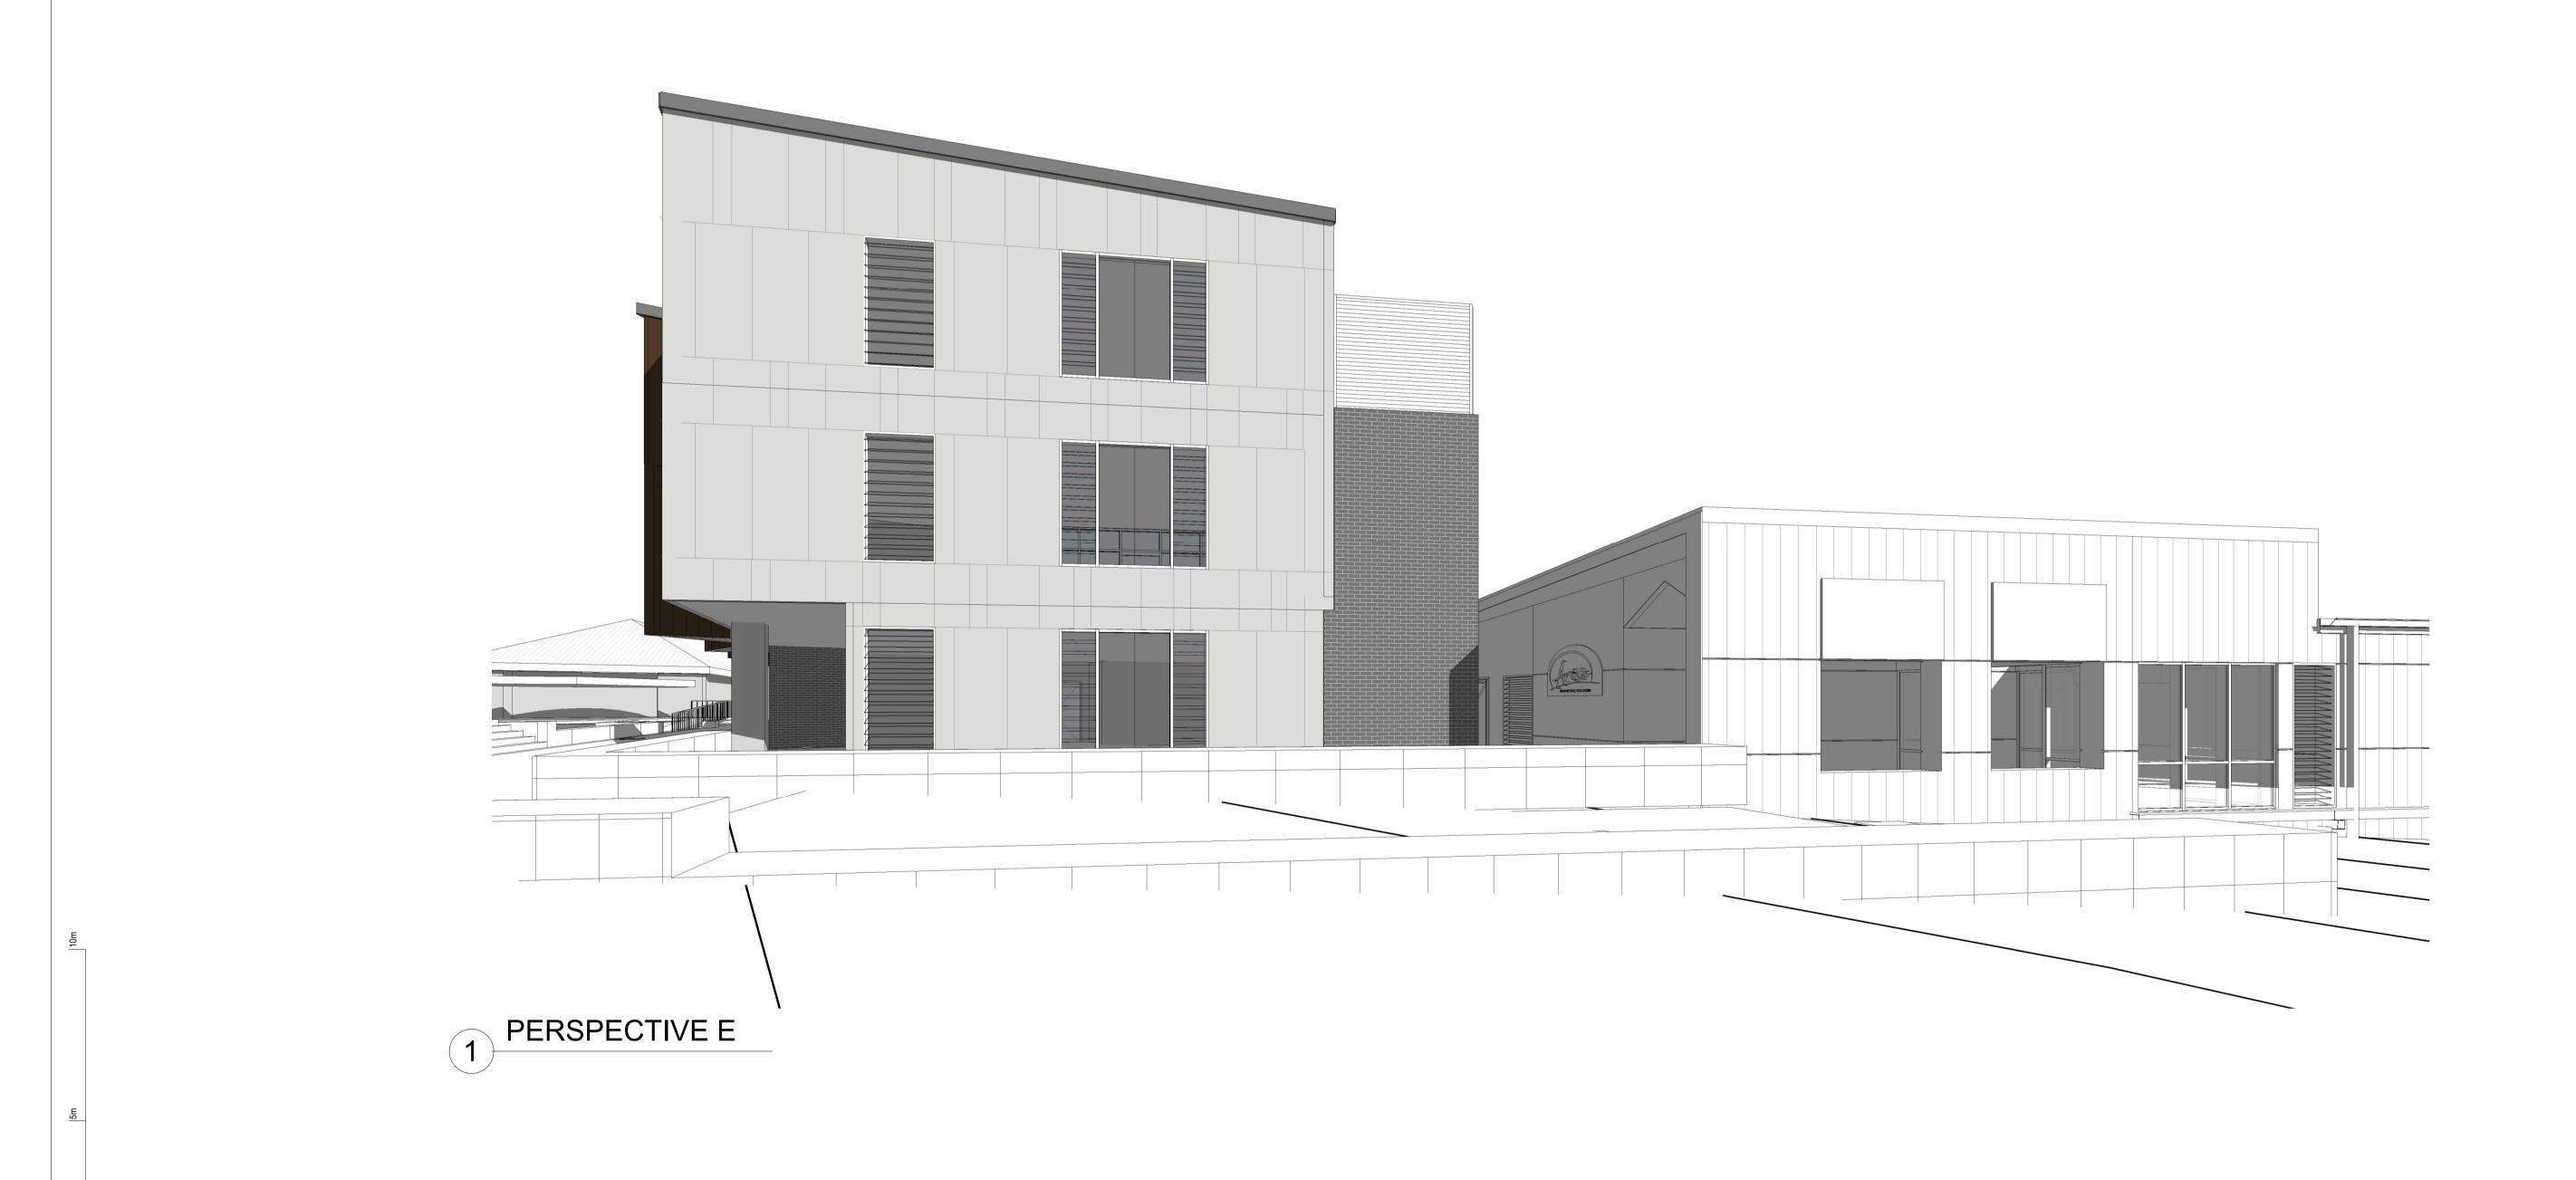

| CLIENT                                                         | DRAWING TITLE |                                        |
|----------------------------------------------------------------|---------------|----------------------------------------|
| MAITLAND CHRISTIAN SCHOOL                                      | 3D VIEWS C    |                                        |
| PROJECT NEW MCS BUILDING 75.81 CHELMSEORD DR. METEORD NSW 2323 | SCALE         | ORIGINAL DRAWING ISSUE DATE 29-07-2021 |
| 75-81 CHELMSENDITHE METERDITMS/// 7373                         |               |                                        |