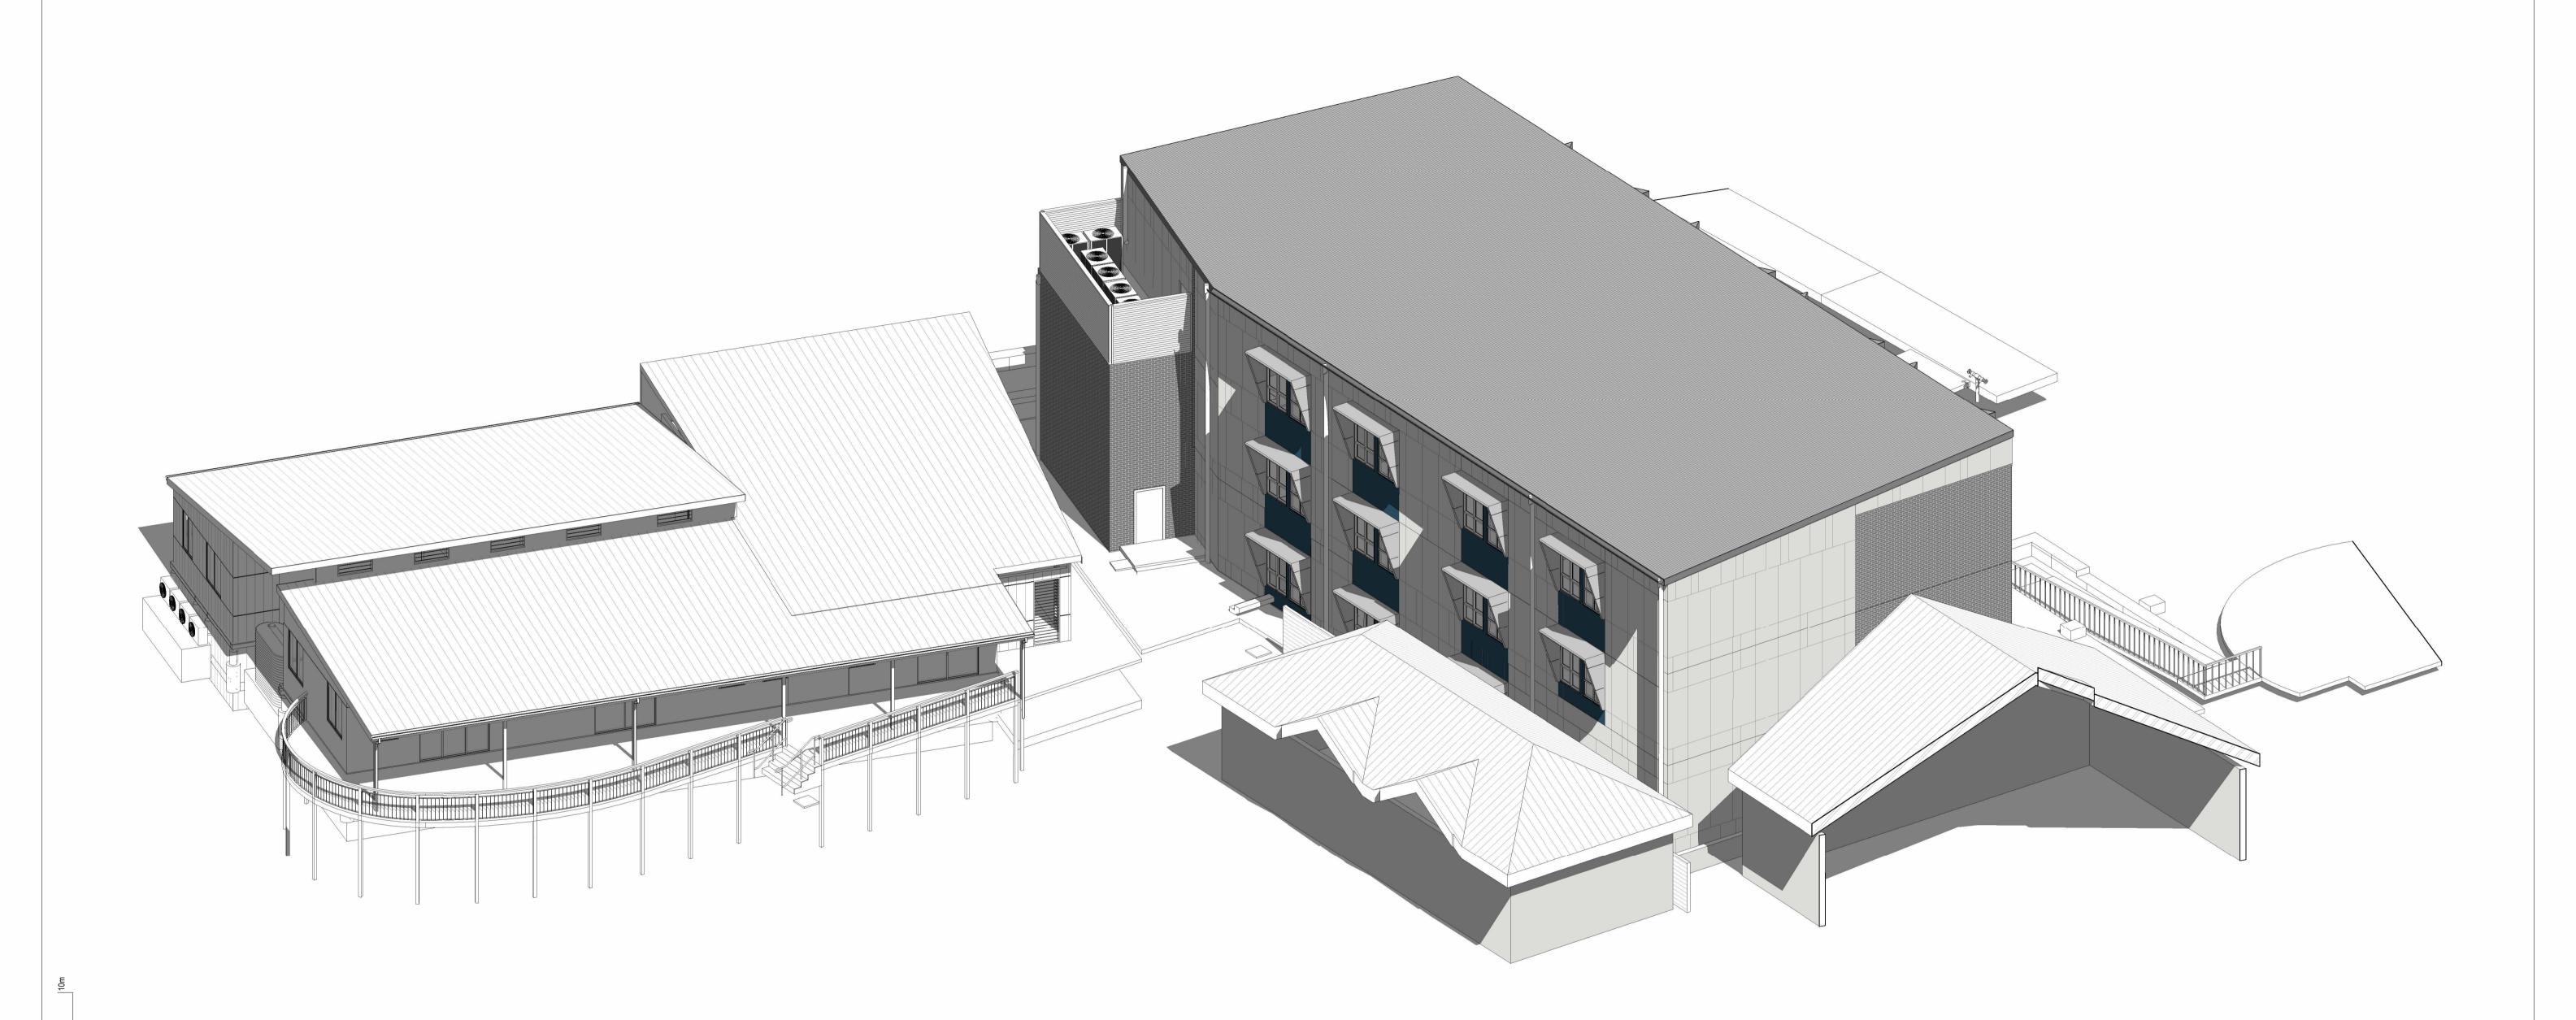

| CLIENT                    | DRAWING TIT |
|---------------------------|-------------|
| MAITLAND CHRISTIAN SCHOOL | 3D V        |
|                           |             |

**VIEWS A** PROJECT
NEW MCS BUILDING ORIGINAL DRAWING ISSUE DATE PLOT DATE SCALE 18/12/2021 29-07-2021 2:05:29 PM 75-81 CHELMSFORD DR. METFORD NSW 2323 PROJECT PHASE PROJECT No. REVISION DEVELOPMENT APPLICATION MCS0105D