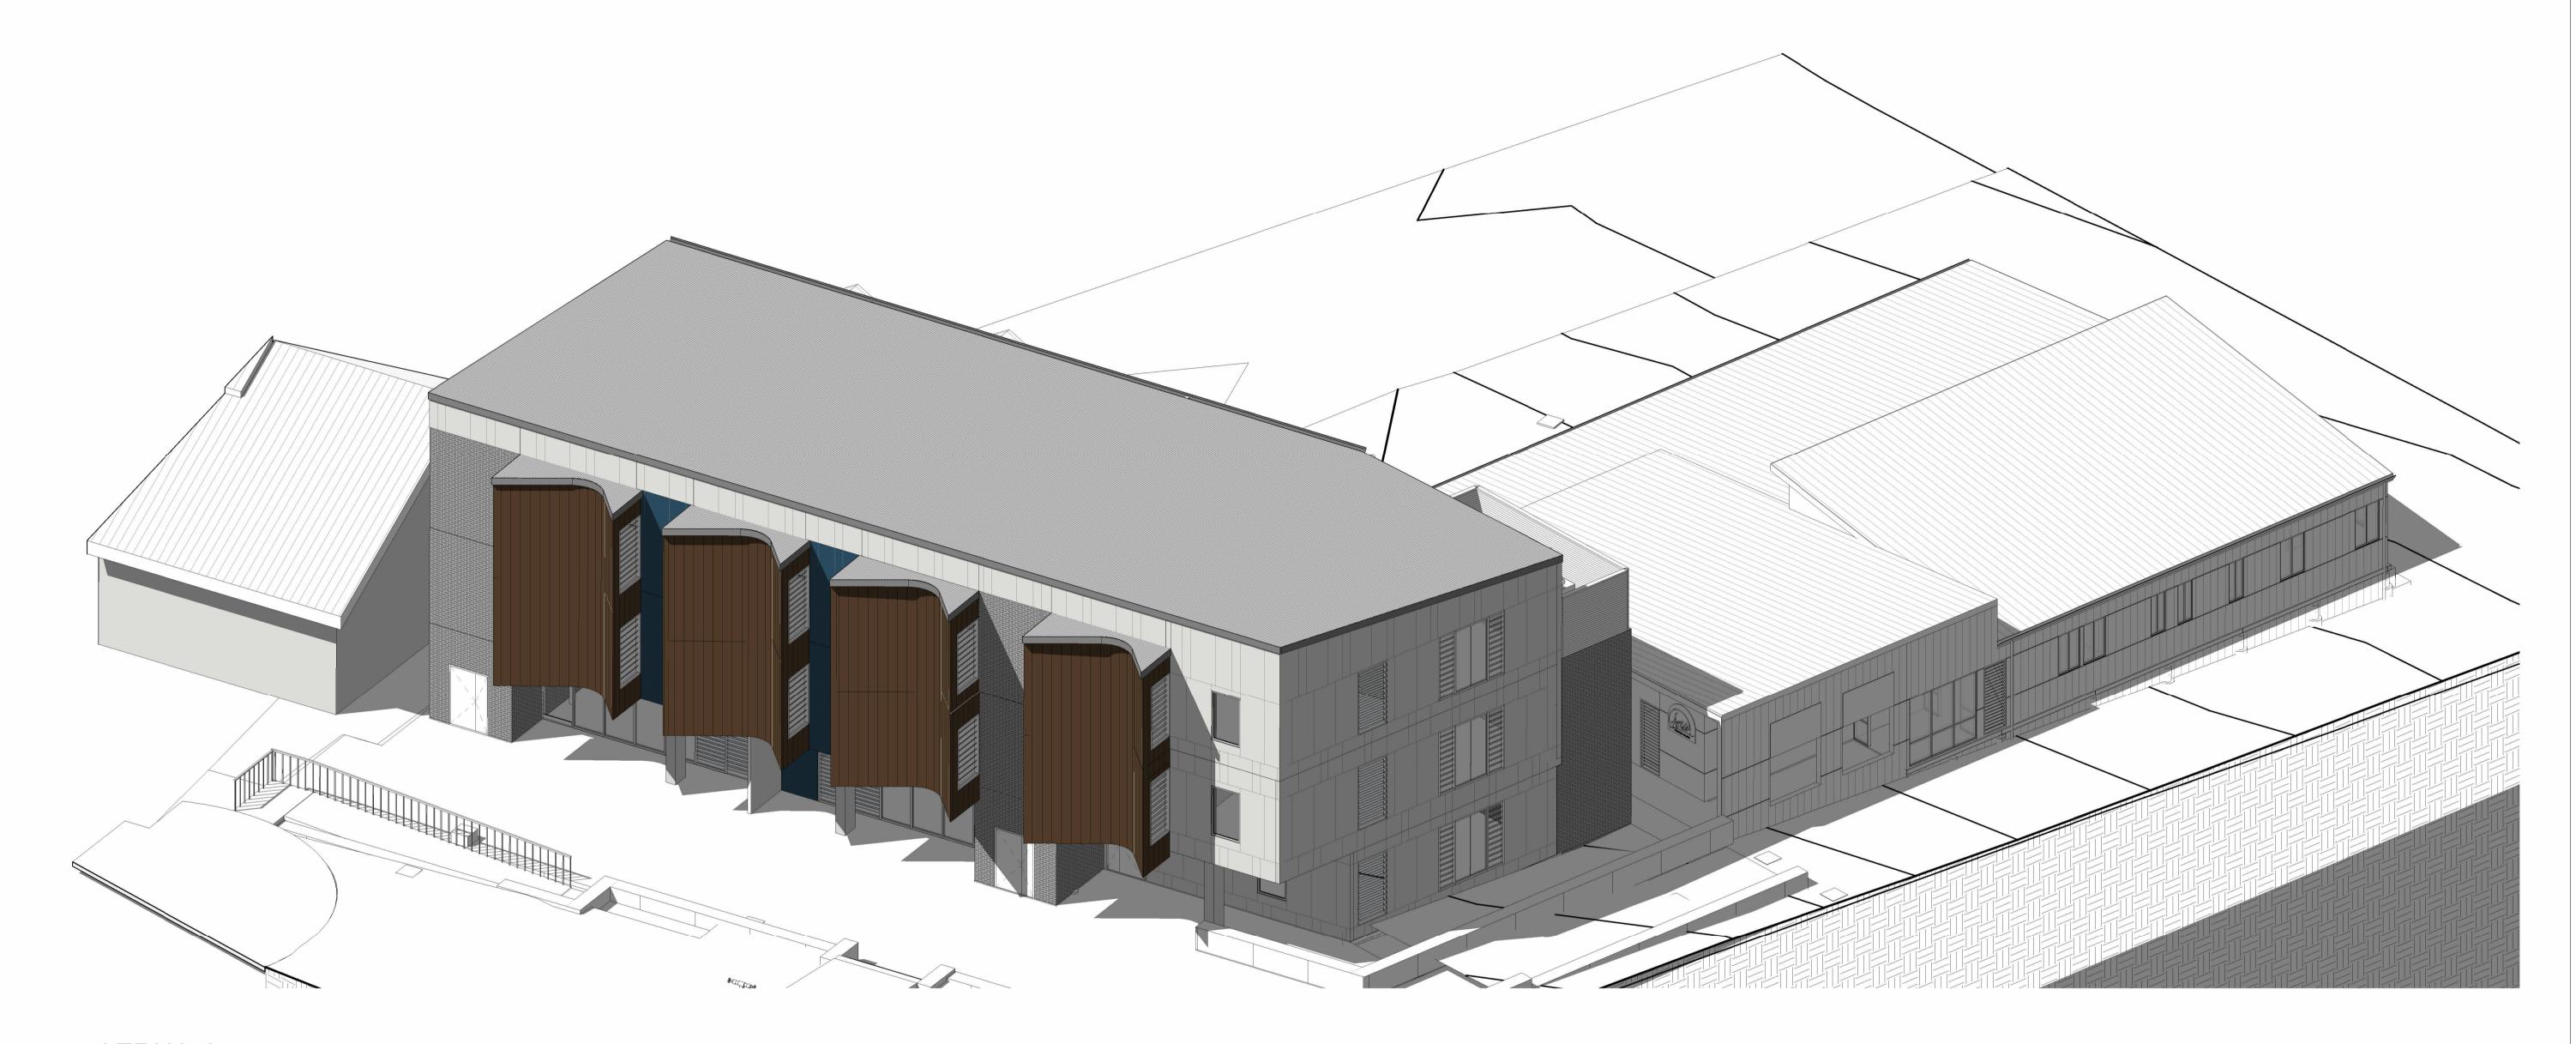

| CLIENT                    | DRAWING TITLE |
|---------------------------|---------------|
| MAITLAND CHRISTIAN SCHOOL | 3D VII        |
| NEW MCS BUILDING          | SCALE         |

75-81 CHELMSFORD DR. METFORD NSW 2323

DEVELOPMENT APPLICATION

PROJECT PHASE

/IEWS D ORIGINAL DRAWING ISSUE DATE PLOT DATE 18/12/2021 2:06:41 PM 29-07-2021 REVISION MCS0105D

G:\PD Job Cards\1 Live Projects\MCS0105D\02 Internal Consultant\02 Drawing Office\04 Working Files\REVIT\archive\DA SET 2021-12-17\MCS0105D.rvt