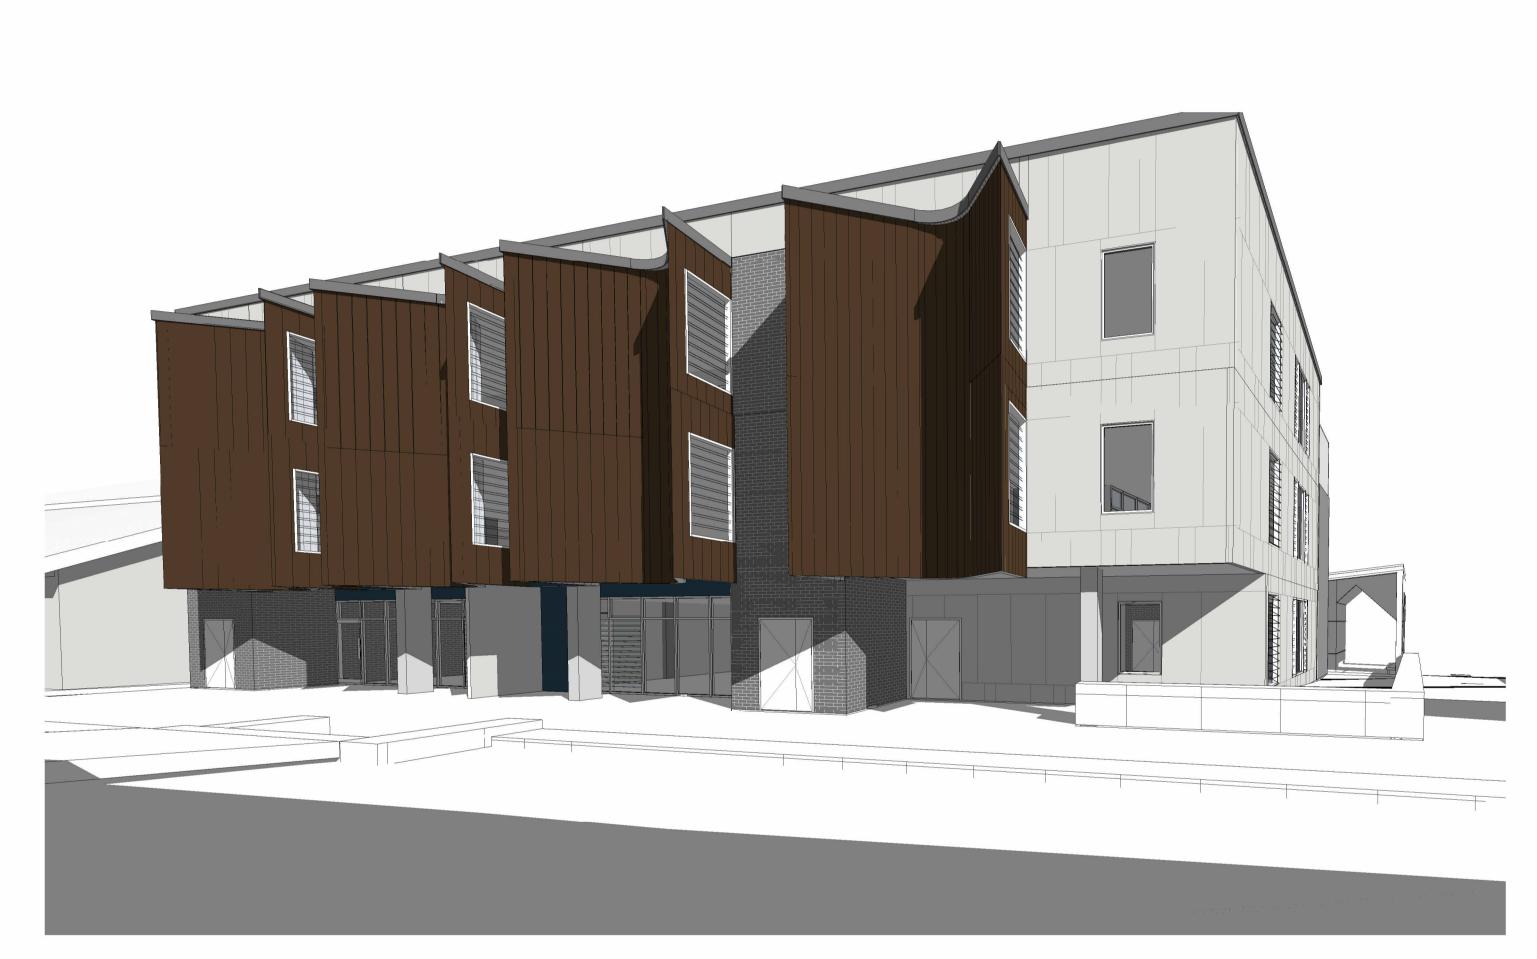

| CLIENT                                                         | DRAWING TITLE |                                        |
|----------------------------------------------------------------|---------------|----------------------------------------|
| MAITLAND CHRISTIAN SCHOOL                                      | 3D VIEWS C    |                                        |
| PROJECT NEW MCS BUILDING 75.81 CHELMSEORD DR. METEORD NSW 2323 | SCALE         | ORIGINAL DRAWING ISSUE DATE 29-07-2021 |
| 75-81 CHELMSENDITHE METERDITMS/// 7373                         |               |                                        |