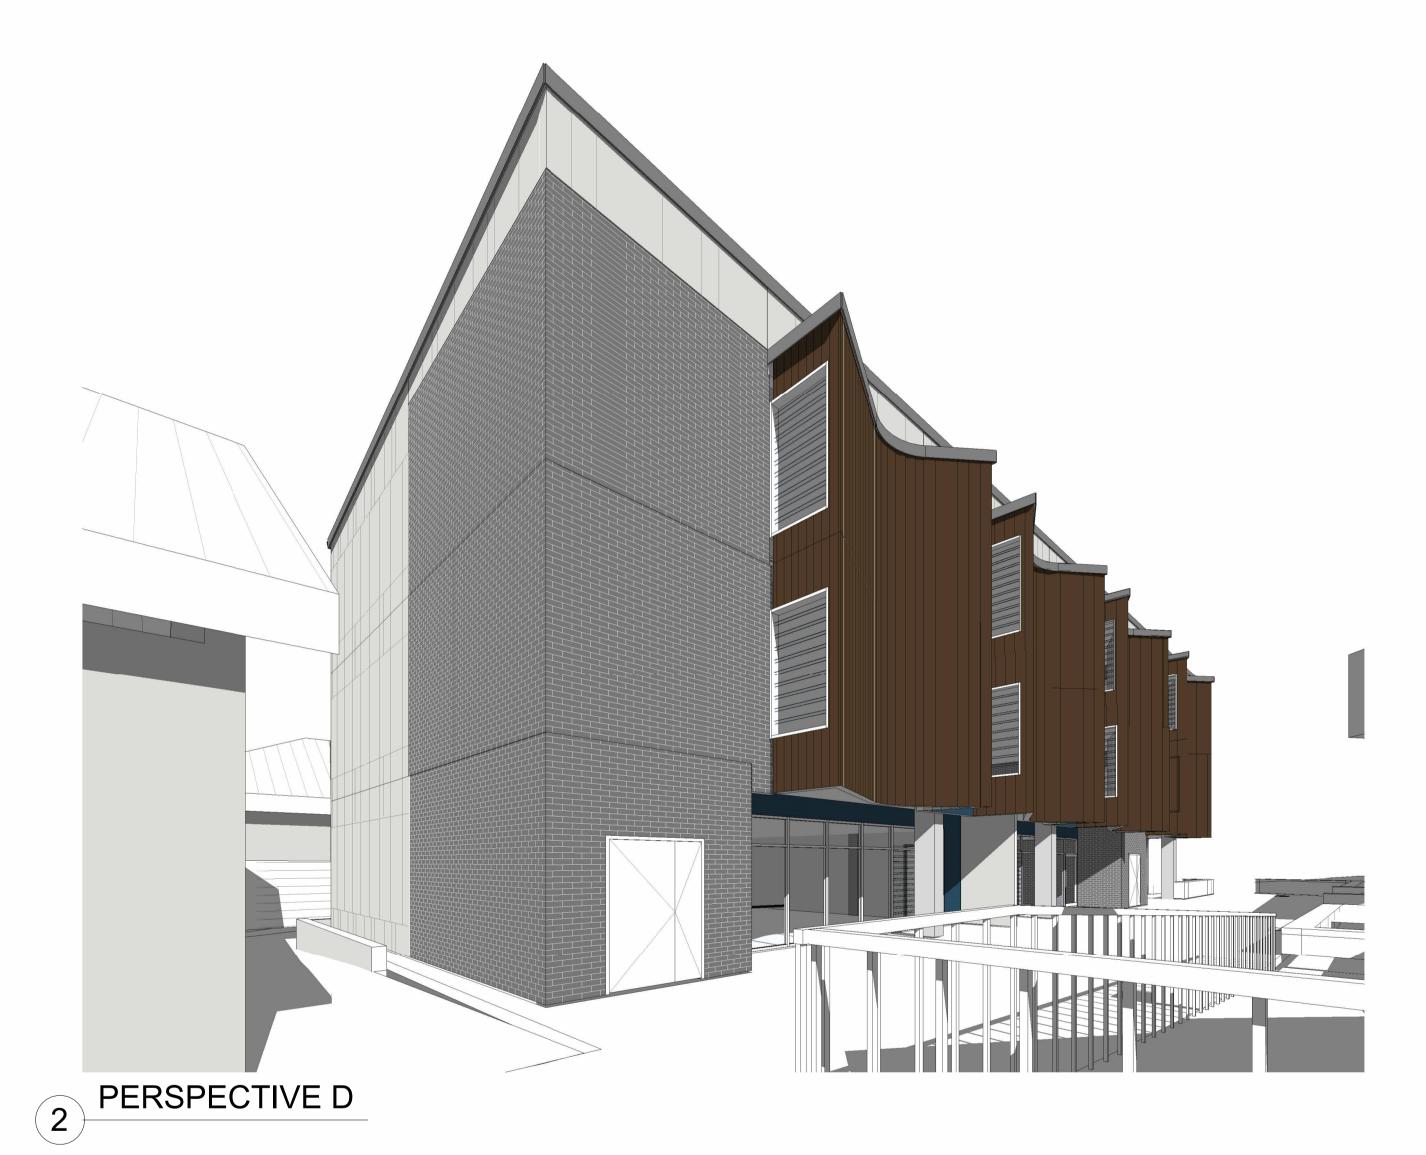

| CLIENT                    | DRAWING TIT |
|---------------------------|-------------|
| MAITLAND CHRISTIAN SCHOOL | 3D V        |
|                           |             |

**VIEWS A** PROJECT
NEW MCS BUILDING ORIGINAL DRAWING ISSUE DATE PLOT DATE SCALE 18/12/2021 29-07-2021 2:05:29 PM 75-81 CHELMSFORD DR. METFORD NSW 2323 PROJECT PHASE PROJECT No. REVISION DEVELOPMENT APPLICATION MCS0105D