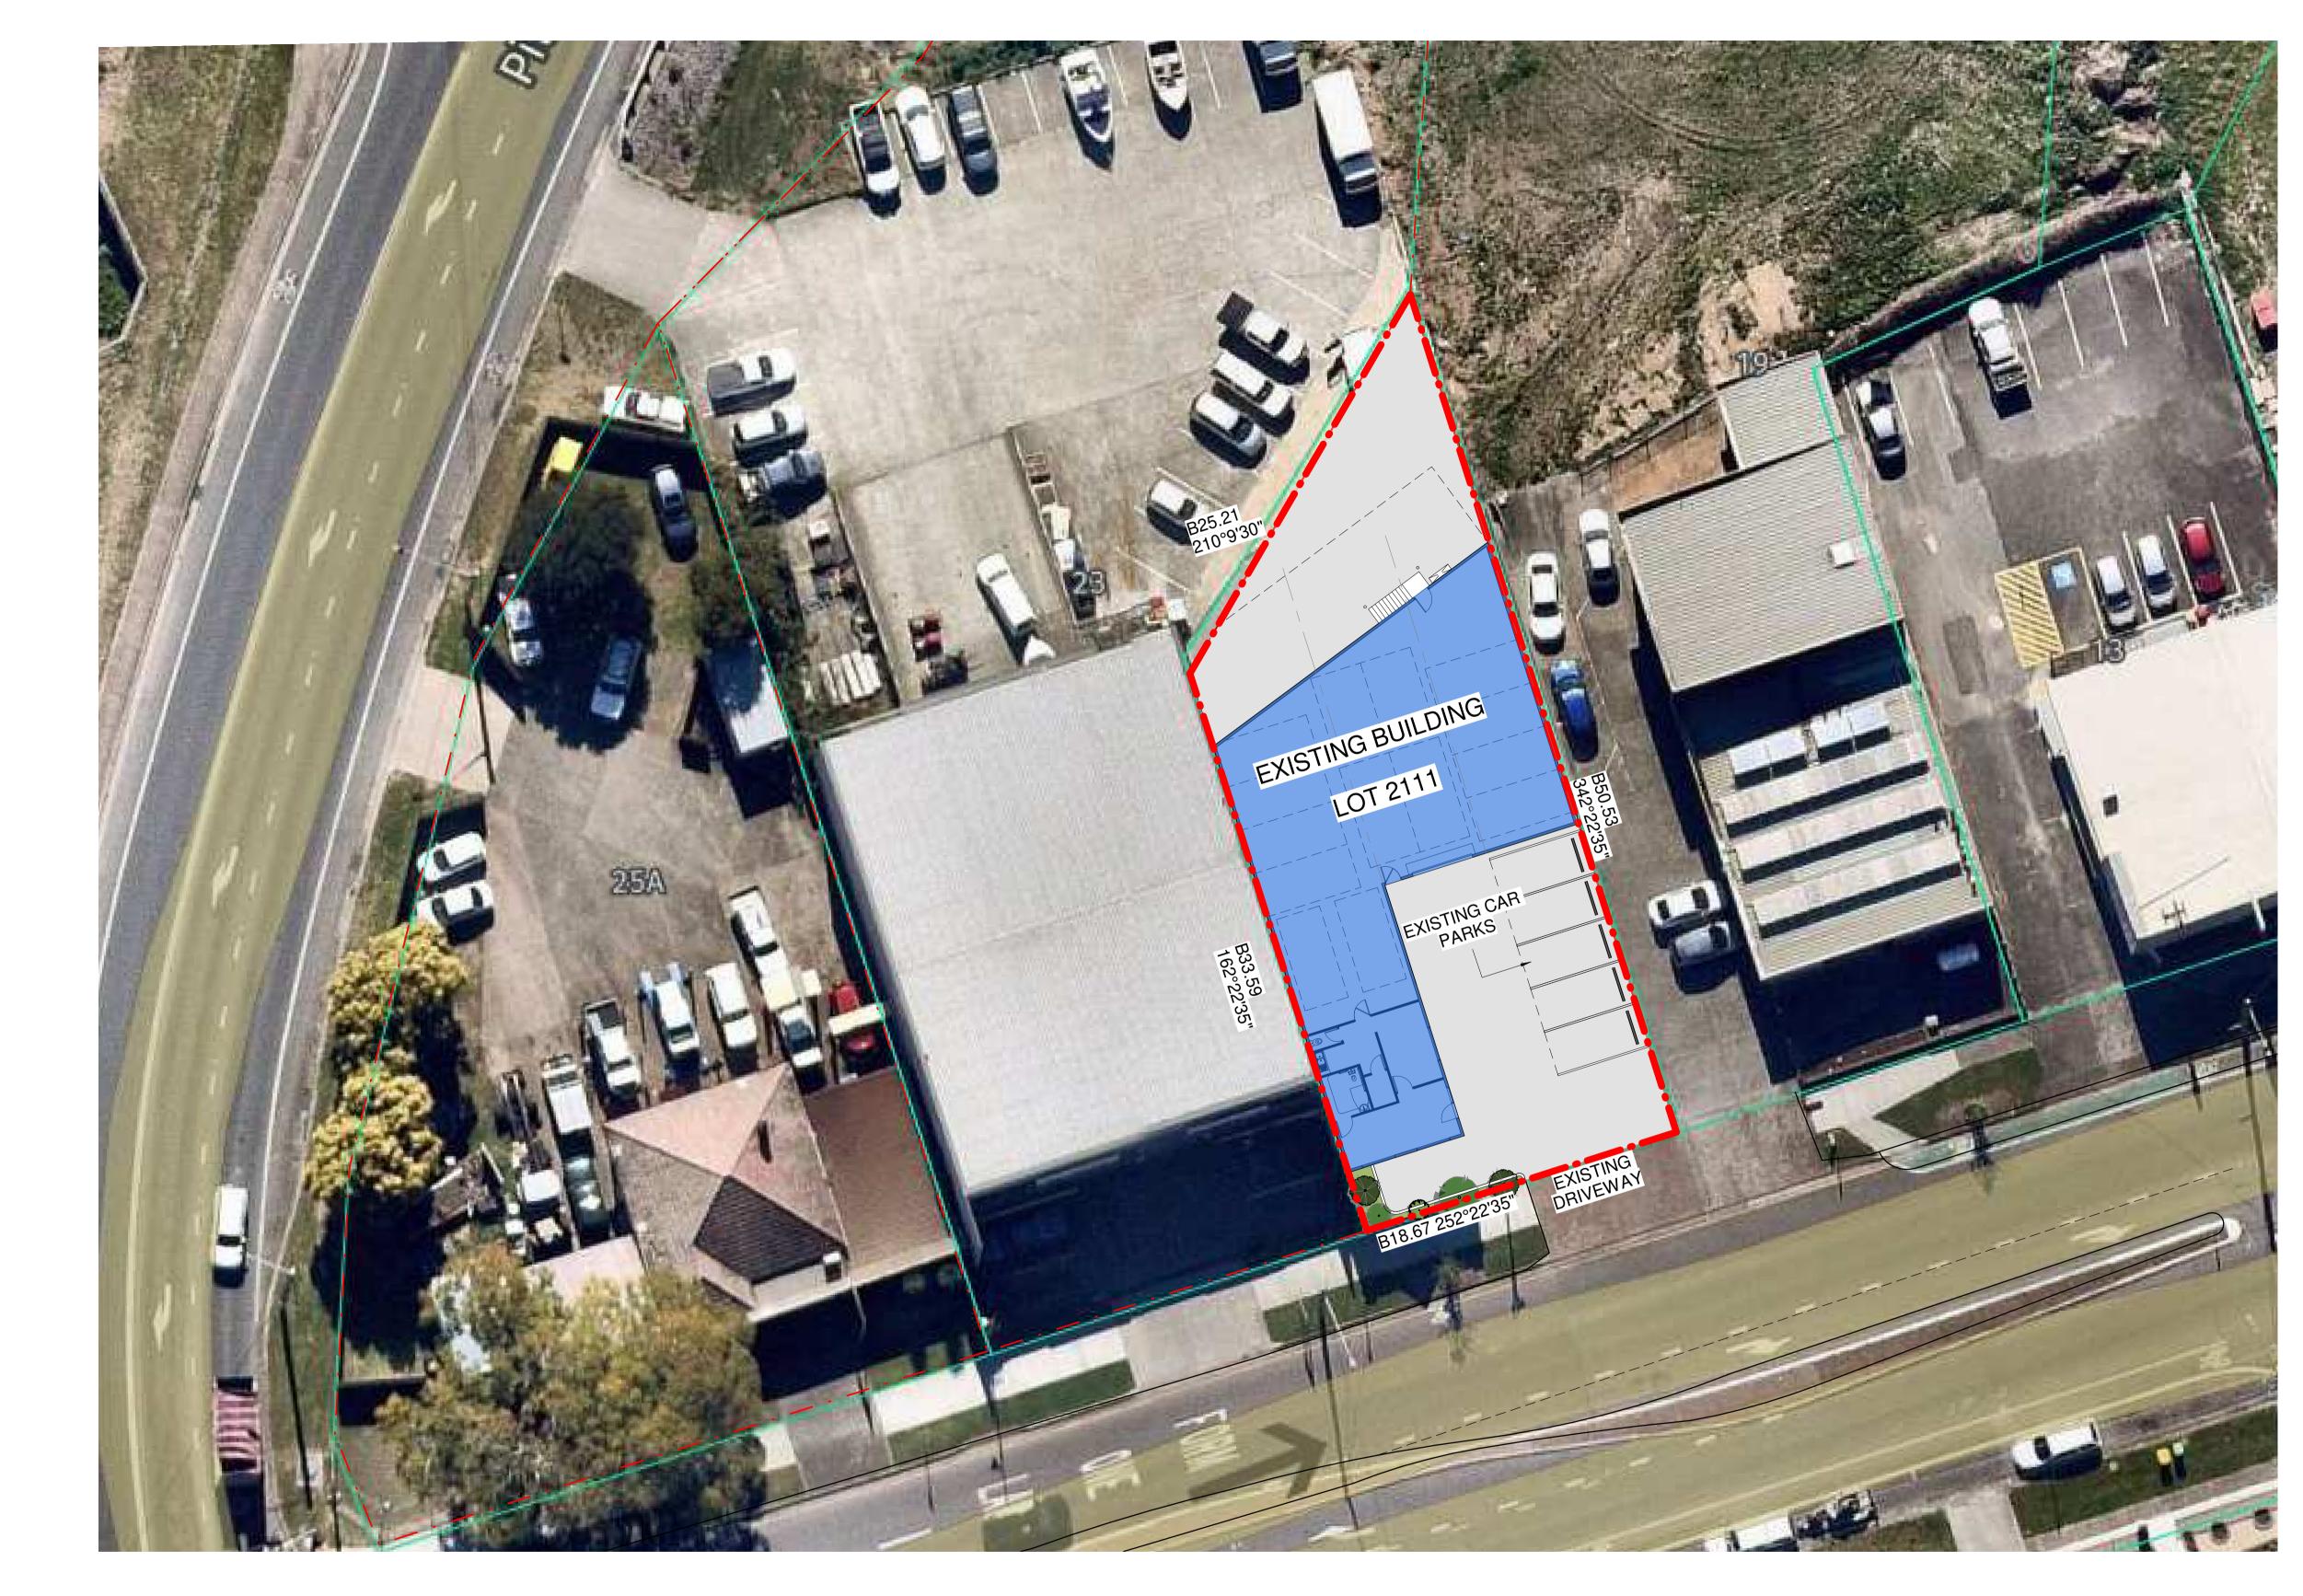

2 Elwell Close Beresfield, NSW 2322 PO Box 596 East Maitland NSW 2323 Ph: (02)4966 0218

Rev.Description1Client Review

18

 Date
 Issue

 18.11.21
 LT

| d by | 0 1 2 4 6m                                                                                                                                                                                                                                                                   | Project:<br>CHANGE OF USE |                 |                          | Shee                  |
|------|------------------------------------------------------------------------------------------------------------------------------------------------------------------------------------------------------------------------------------------------------------------------------|---------------------------|-----------------|--------------------------|-----------------------|
|      | NOTES:                                                                                                                                                                                                                                                                       |                           |                 |                          | Site- Overa           |
|      | <ol> <li>All dimensions, levels, and setouts are to be verified on site<br/>prior to fabrication or construction.</li> <li>Written dimensions take precedence over scaled ones</li> </ol>                                                                                    | Lot: 2111 DP: 634086      | <b>No:</b> 21   | Street: MELBOURNE STREET | Suburb: EAST MAITLAND |
|      | COPYRIGHT:                                                                                                                                                                                                                                                                   | Client:                   | Project Status: |                          |                       |
|      | Brown Commercial Building PTY LTD is the owner of copyright to<br>drawings supplied and the information shown hereon. All drawings<br>supplied may not be used, reproduced or copied in whole or part of<br>without the written consent of Brown Commercial Building PTY LTD | HERTZ                     |                 | DA                       |                       |

| et Title:            | Project No:      |         |  |
|----------------------|------------------|---------|--|
| rall                 | BCP577           |         |  |
|                      |                  | DWG No: |  |
| Scale:               | <b>Revision:</b> |         |  |
| <b>1 : 200</b> on A1 | 1                | a       |  |