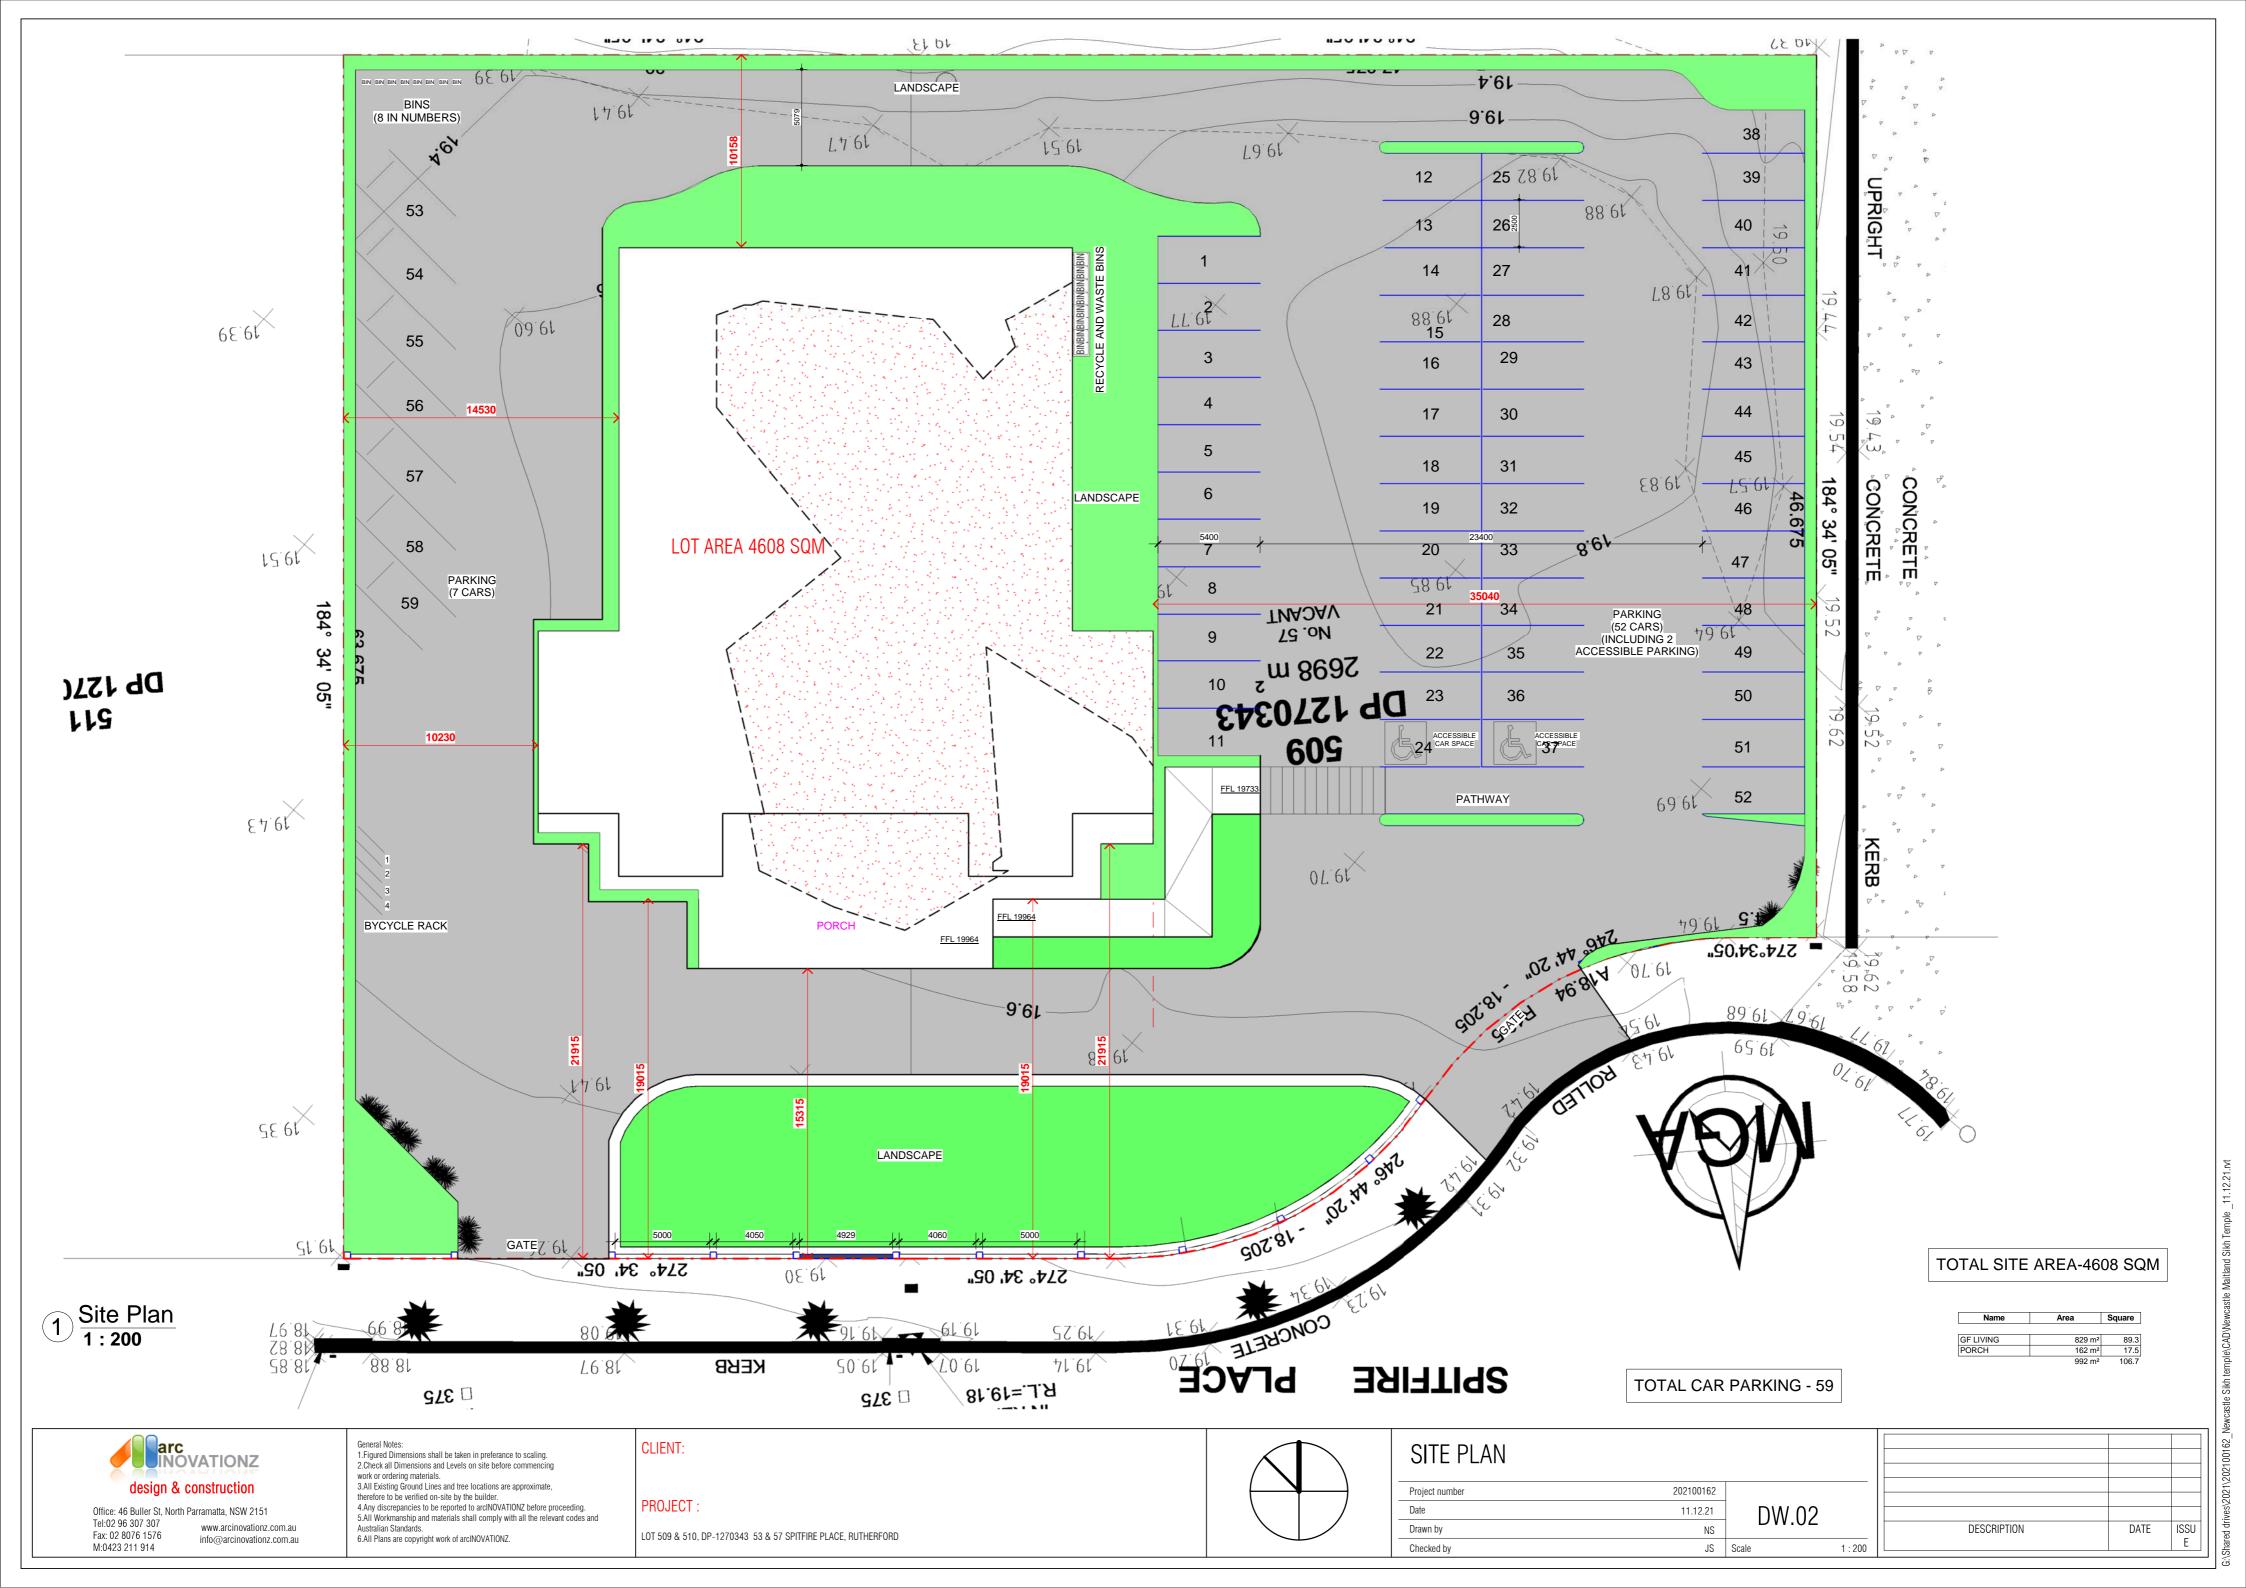

 $2 \frac{\text{North}}{1:100}$ 

Office: 46 Buller St, North Parramatta, NSW 2151 Tel:02 96 307 307 www.arcinovationz.c www.arcinovationz.com.au Fax: 02 8076 1576 M:0423 211 914 info@arcinovationz.com.au

General Notes:

1. Figured Dimensions shall be taken in preferance to scaling.

2. Check all Dimensions and Levels on site before commencing work or ordering materials.

3. All Existing Ground Lines and tree locations are approximate, therefore to be verified on-site by the builder.

4. Any discrepancies to be reported to arcINOVATIONZ before proceeding.

5. All Workmanship and materials shall comply with all the relevant codes and Australian Standards.

6. All Plans are copyright work of arcINOVATIONZ.

| CLIENT | ŀ |
|--------|---|
|        |   |

PROJECT:

LOT 509 & 510, DP-1270343 53 & 57 SPITFIRE PLACE, RUTHERFORD

| ELEVATIONS     |           |             |       |
|----------------|-----------|-------------|-------|
| Project number | 202100162 |             |       |
| Date           | 11.12.21  | DW.06       |       |
| Drawn by       | NS        | D V V . O O |       |
| Checked by     | JS        | Scale       | 1:100 |
|                |           |             |       |