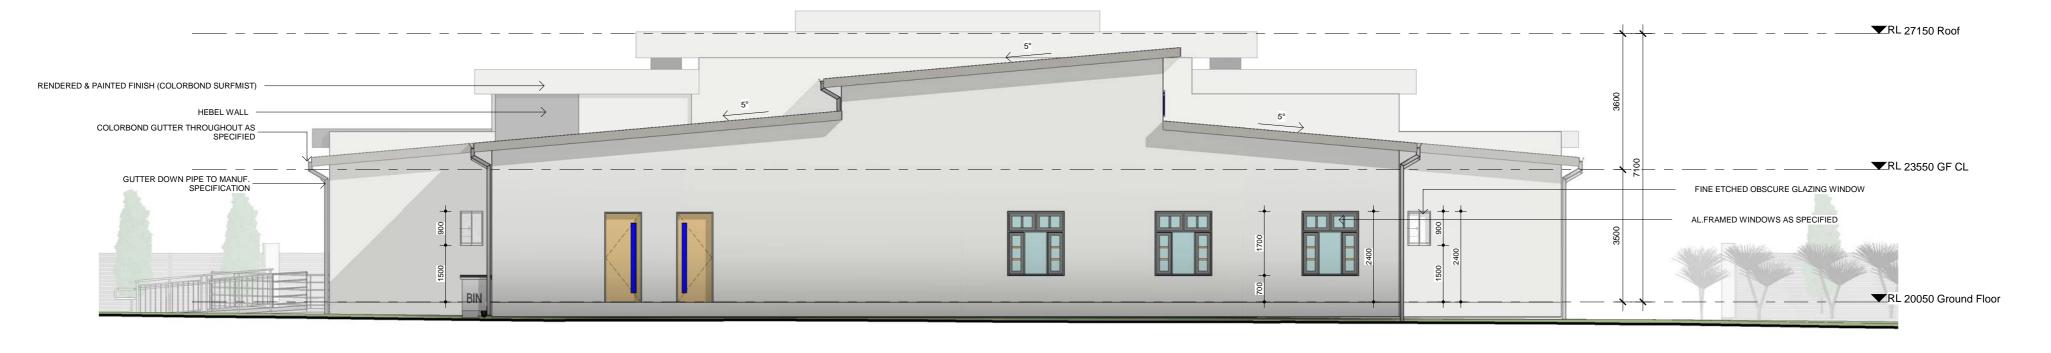

CLIENT:

PROJECT:

LOT 509 & 510, DP-1270343 53 & 57 SPITFIRE PLACE, RUTHERFORD

| ELEVATIONS              |               |
|-------------------------|---------------|
| Project number 20210016 | 52            |
| Date 11.12.2            | ¹ DW.07       |
| Drawn by                |               |
| Checked by J            | S Scale 1:100 |