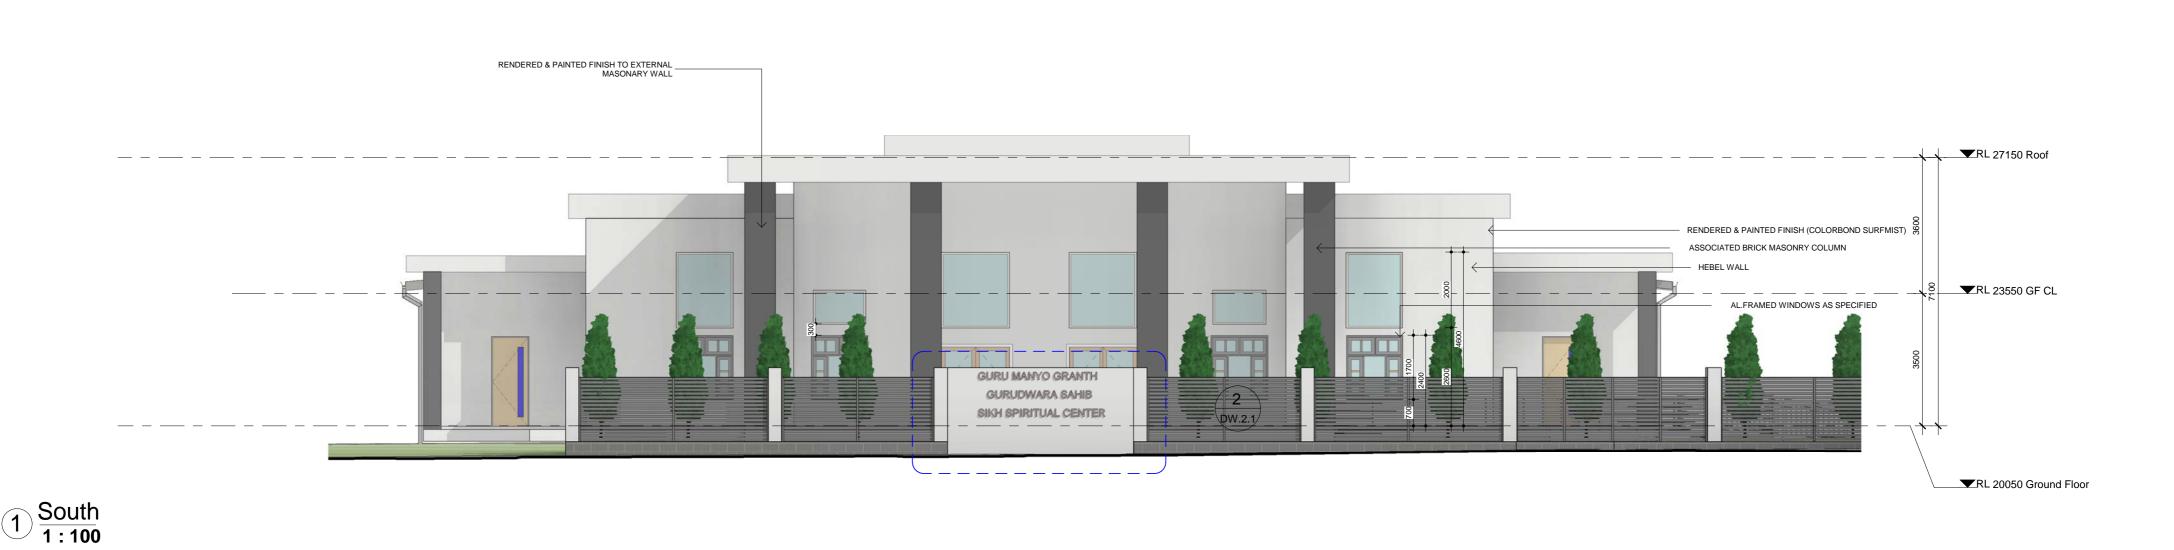

| CLIENT | ŀ |
|--------|---|
|        |   |

PROJECT:

LOT 509 & 510, DP-1270343 53 & 57 SPITFIRE PLACE, RUTHERFORD

| ELEVATIONS     |           |             |       |
|----------------|-----------|-------------|-------|
| Project number | 202100162 |             |       |
| Date           | 11.12.21  | DW.06       |       |
| Drawn by       | NS        | D V V . O O |       |
| Checked by     | JS        | Scale       | 1:100 |
|                |           |             |       |