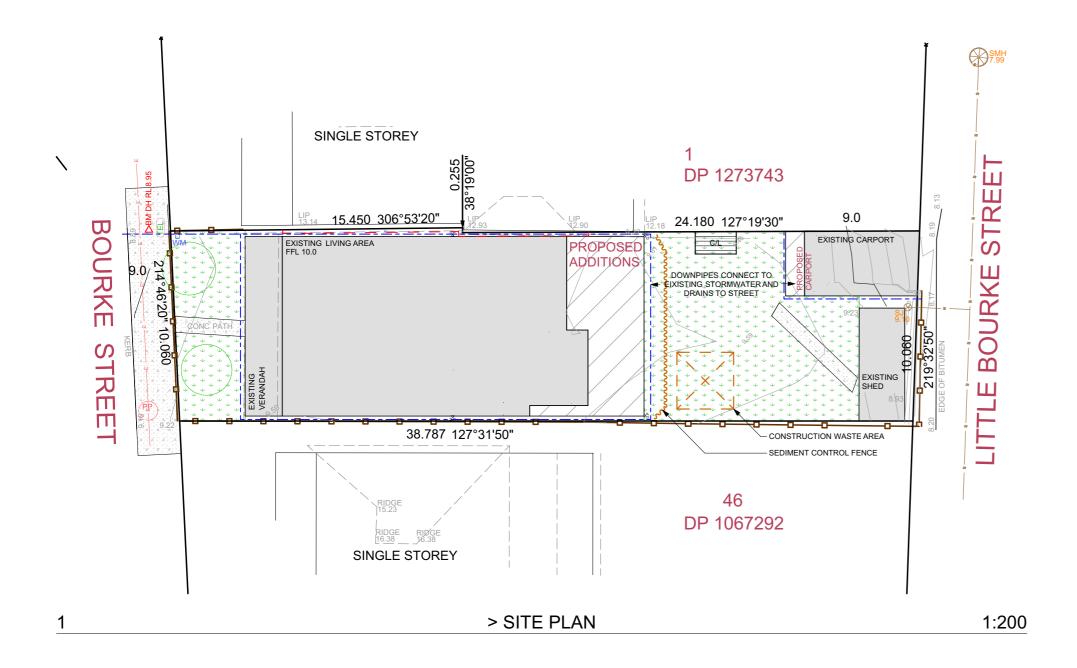

## > SITE STATISTICS

LANDSCAPE

SITE AREA

| FLOOR SPACE RATIO | NA    |
|-------------------|-------|
| SITE COVERAGE     | 59.8% |
| LANDSCAPE AREA    | 35.6% |
| > AREAS           |       |

138.07

> DO NOT SCALE. IF IN DOUBT, ASK

100 Ø SOCKED AG PIPE CONNECT AG PIPE TO STORMWATER DRAINAGE

> SITE DRAINAGE DETAIL

> SEDIMENT FENCE DRAINAGE AREA 0.6 HA MAXIMUM. SLOPE GRADIENT 1:2 MAXIMUM. SLOPE LENGTH 60m MAXIMUM.

0-

SILT FENCE SILT CONTROL BARRIEL ON WIRE OR STEEL MESH, BURIED INTO GROUND AT BASE.

\_POSTS DRIVEN 600mm INTO GROUND

> SEDIMENT CONTROL FENCE