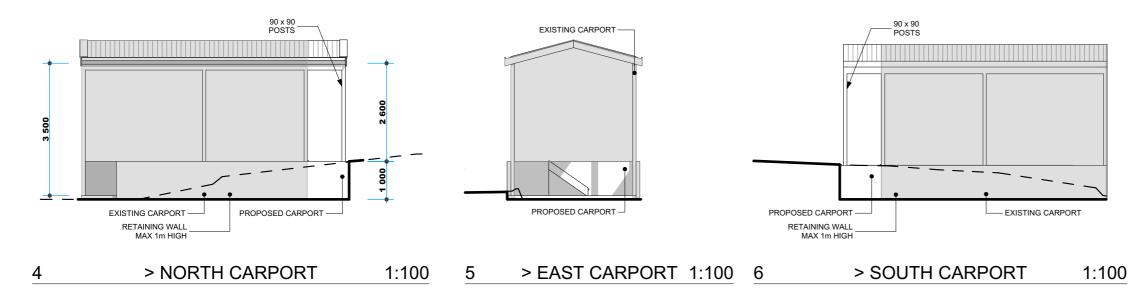

## > GENERAL NOTES

> 1. THIS DRAWING IS TO BE READ IN CONJUNCTION WITH SPECIFICATIONS AND ENGINEERS DRAWINGS.

- > 2. ALL DIMENSIONS AND LEVELS TO BE CHECKED AND VERIFIED BY THE BUILDER.
- > 3. ALL WORKMANSHIP AND MATERIALS TO BE IN ACCORDANCE WITH RELEVANT AUSTRALIAN STANDARDS, CODES AND LOCAL AUTHORITIES.
- > 4. ALL DIMENSIONS ARE IN MILLIMETRES UNLESS OTHERWISE NOTED.
- > 5. ALL MATERIALS TO BE INSTALLED TO MANUFACTURERS SPECIFICATIONS.
- > 6. SITE LEVELS ARE APPROXIMATE ONLY. PLEASE EVALUATE ON SITE BEFORE ANY ORDERING OR WORK BEGINS.
- > 7. \_ CJ BRICKWORK CONTROL JOINT