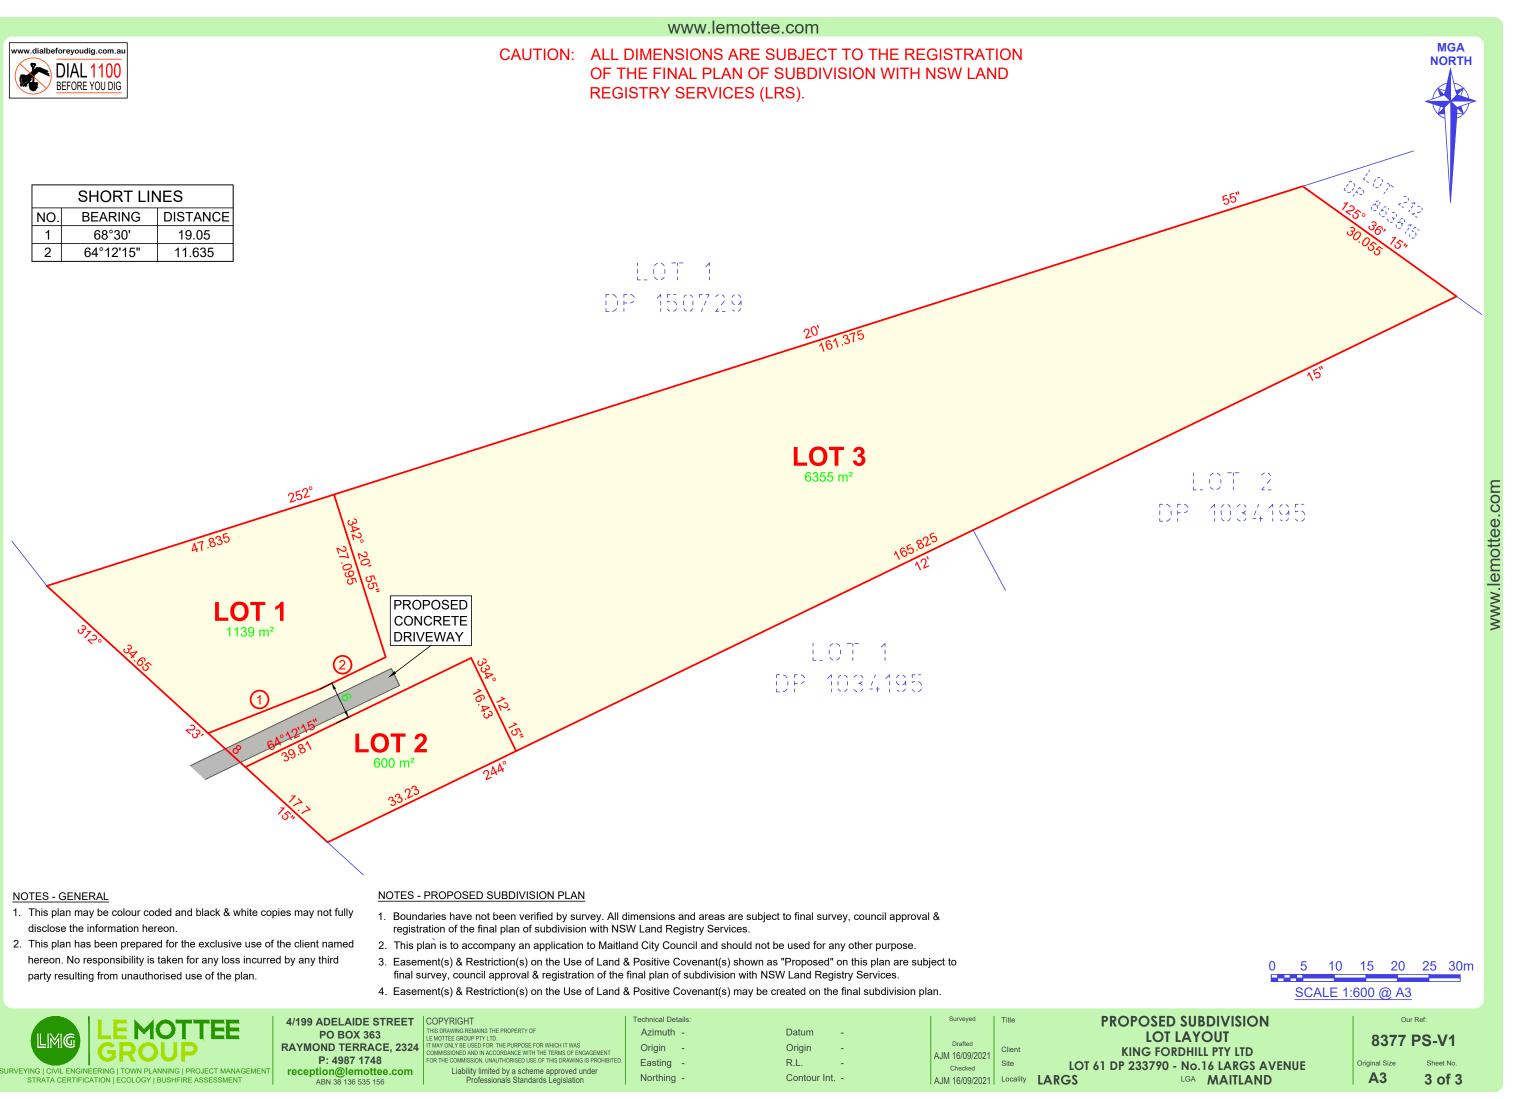

OF THE FINAL PLAN OF SUBDIVISION WITH NSW LAND **REGISTRY SERVICES (LRS).** 

| INVEYING   CIVIL ENGINEERING   TOWN PLANNING   PROJECT MANAGEMEN<br>STRATA CERTIFICATION   ECOLOGY   BUSHFIRE ASSESSMENT | PO BOX 363<br>RAYMOND TERRACE, 2324<br>P: 4987 1748 | COMMISSIONED AND IN ACCORDANCE WITH THE TERMS OF ENGAGEMENT<br>FOR THE COMMISSION. UNAUTHORISED USE OF THIS DRAWING IS PROHIBITED. | Technical Details:<br>Azimuth - <b>MGA</b><br>Origin -<br>Easting -<br>Northing - | Datum -<br>Origin -<br>R.L<br>Contour Int | Surveyed<br>Drafted<br>AJM 16/09/2021<br>Checked<br>AJM 16/09/2021 | Site | PROPOSI<br>LOT LAYC<br>KING FC<br>LOT 61 DP 233790<br>LARGS |
|--------------------------------------------------------------------------------------------------------------------------|-----------------------------------------------------|------------------------------------------------------------------------------------------------------------------------------------|-----------------------------------------------------------------------------------|-------------------------------------------|--------------------------------------------------------------------|------|-------------------------------------------------------------|
|--------------------------------------------------------------------------------------------------------------------------|-----------------------------------------------------|------------------------------------------------------------------------------------------------------------------------------------|-----------------------------------------------------------------------------------|-------------------------------------------|--------------------------------------------------------------------|------|-------------------------------------------------------------|

FORDHILL PTY LTD 90 - No.16 LARGS AVENUE LGA MAITLAND

riginal Size Sheet No **A3** 1 of 3

| www.lemottee.com                                          |           |          |                                                                                                                                       |  |
|-----------------------------------------------------------|-----------|----------|---------------------------------------------------------------------------------------------------------------------------------------|--|
| WW.dialbeforeyoudig.com.au<br>DIAL 1100<br>BEFORE YOU DIG |           |          | CAUTION: ALL DIMENSIONS ARE SUBJECT TO THE REGISTRATION<br>OF THE FINAL PLAN OF SUBDIVISION WITH NSW LAND<br>REGISTRY SERVICES (LRS). |  |
|                                                           | SHORT LIN | JES      |                                                                                                                                       |  |
|                                                           |           | DISTANCE |                                                                                                                                       |  |
| 1                                                         | 68°30'    | 19.05    |                                                                                                                                       |  |
| 2                                                         | 64°12'15" | 11.635   |                                                                                                                                       |  |
|                                                           |           |          |                                                                                                                                       |  |
|                                                           |           |          |                                                                                                                                       |  |

|  | DPYRIGHT<br>S DRAWING REMAINS THE PROPERTY OF<br>MOTTEE GROUP PTV LTD.<br>MMUSSIONED AND IN ACCORDANCE WITH THE TERNS OF ENGAGEMENT<br>R THE COMMISSION. UNAUTHORISED USE OF THIS DRAWING IS PROHIBITED.<br>Liability limited by a scheme approved under<br>Professionals Standards Legislation | Technical Details:<br>Azimuth -<br>Origin -<br>Easting -<br>Northing - | R.L | Surveyed<br>Drafted<br>AJM 16/09/2021<br>Checked<br>AJM 16/09/2021 | Site | PROPOSE<br>LOT<br>KING FC<br>LOT 61 DP 233790<br>LARGS |
|--|-------------------------------------------------------------------------------------------------------------------------------------------------------------------------------------------------------------------------------------------------------------------------------------------------|------------------------------------------------------------------------|-----|--------------------------------------------------------------------|------|--------------------------------------------------------|
|--|-------------------------------------------------------------------------------------------------------------------------------------------------------------------------------------------------------------------------------------------------------------------------------------------------|------------------------------------------------------------------------|-----|--------------------------------------------------------------------|------|--------------------------------------------------------|