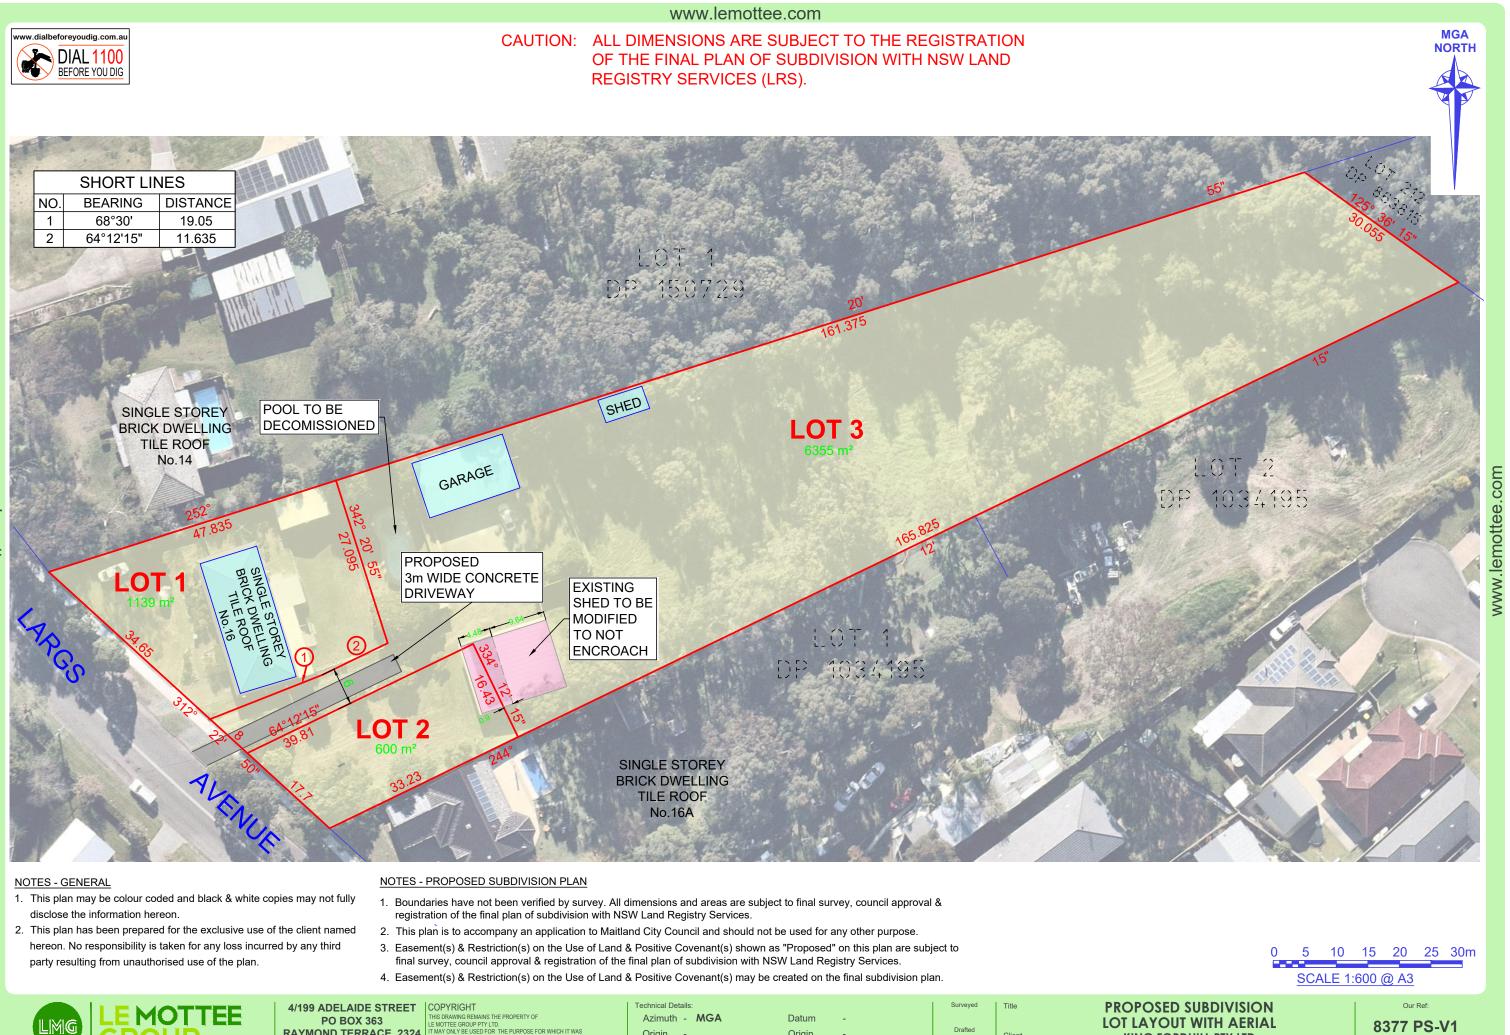

OF THE FINAL PLAN OF SUBDIVISION WITH NSW LAND **REGISTRY SERVICES (LRS).** 

| INVEYING   CIVIL ENGINEERING   TOWN PLANNING   PROJECT MANAGEMEN<br>STRATA CERTIFICATION   ECOLOGY   BUSHFIRE ASSESSMENT | PO BOX 363<br>RAYMOND TERRACE, 2324<br>P: 4987 1748 | COMMISSIONED AND IN ACCORDANCE WITH THE TERMS OF ENGAGEMENT<br>FOR THE COMMISSION. UNAUTHORISED USE OF THIS DRAWING IS PROHIBITED. | Technical Details:<br>Azimuth - <b>MGA</b><br>Origin -<br>Easting -<br>Northing - | Datum -<br>Origin -<br>R.L<br>Contour Int | Surveyed<br>Drafted<br>AJM 16/09/2021<br>Checked<br>AJM 16/09/2021 | Site | PROPOSI<br>LOT LAYC<br>KING FC<br>LOT 61 DP 233790<br>LARGS |
|--------------------------------------------------------------------------------------------------------------------------|-----------------------------------------------------|------------------------------------------------------------------------------------------------------------------------------------|-----------------------------------------------------------------------------------|-------------------------------------------|--------------------------------------------------------------------|------|-------------------------------------------------------------|
|--------------------------------------------------------------------------------------------------------------------------|-----------------------------------------------------|------------------------------------------------------------------------------------------------------------------------------------|-----------------------------------------------------------------------------------|-------------------------------------------|--------------------------------------------------------------------|------|-------------------------------------------------------------|

FORDHILL PTY LTD 90 - No.16 LARGS AVENUE LGA MAITLAND

riginal Size Sheet No **A3** 1 of 3

| www.lemottee.com                                          |           |          |                                                                                                                                       |  |
|-----------------------------------------------------------|-----------|----------|---------------------------------------------------------------------------------------------------------------------------------------|--|
| WW.dialbeforeyoudig.com.au<br>DIAL 1100<br>BEFORE YOU DIG |           |          | CAUTION: ALL DIMENSIONS ARE SUBJECT TO THE REGISTRATION<br>OF THE FINAL PLAN OF SUBDIVISION WITH NSW LAND<br>REGISTRY SERVICES (LRS). |  |
|                                                           | SHORT LIN | JES      |                                                                                                                                       |  |
|                                                           |           | DISTANCE |                                                                                                                                       |  |
| 1                                                         | 68°30'    | 19.05    |                                                                                                                                       |  |
| 2                                                         | 64°12'15" | 11.635   |                                                                                                                                       |  |
|                                                           |           |          |                                                                                                                                       |  |
|                                                           |           |          |                                                                                                                                       |  |

|  | DPYRIGHT<br>S DRAWING REMAINS THE PROPERTY OF<br>MOTTEE GROUP PTV LTD.<br>MMUSSIONED AND IN ACCORDANCE WITH THE TERNS OF ENGAGEMENT<br>R THE COMMISSION. UNAUTHORISED USE OF THIS DRAWING IS PROHIBITED.<br>Liability limited by a scheme approved under<br>Professionals Standards Legislation | Technical Details:<br>Azimuth -<br>Origin -<br>Easting -<br>Northing - | R.L | Surveyed<br>Drafted<br>AJM 16/09/2021<br>Checked<br>AJM 16/09/2021 | Site | PROPOSE<br>LOT<br>KING FC<br>LOT 61 DP 233790<br>LARGS |
|--|-------------------------------------------------------------------------------------------------------------------------------------------------------------------------------------------------------------------------------------------------------------------------------------------------|------------------------------------------------------------------------|-----|--------------------------------------------------------------------|------|--------------------------------------------------------|
|--|-------------------------------------------------------------------------------------------------------------------------------------------------------------------------------------------------------------------------------------------------------------------------------------------------|------------------------------------------------------------------------|-----|--------------------------------------------------------------------|------|--------------------------------------------------------|