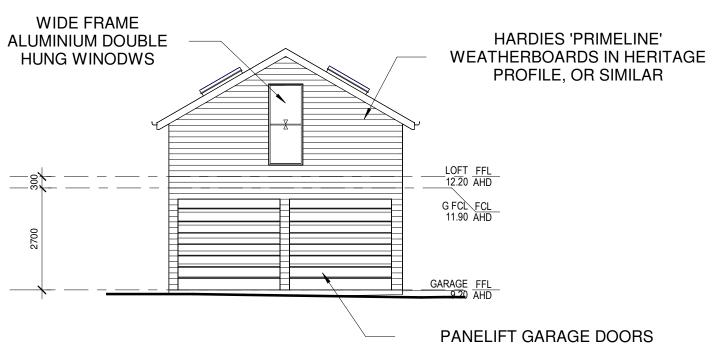

#### **GARAGE FRONT ELEVATION**

1:100

WIDE FRAME **ALUMINIUM DOUBLE HUNG WINODWS** 12.20 AHD G FCL FCL 11.90 AHD GARAGE FFL 9.20 AHD HARDIES 'PRIMELINE' WEATHERBOARDS IN HERITAGE PROFILE, OR SIMILAR

#### WEATHERBOARDS IN HERITAGE GARAGE SIDE ELEVATION

PROPERTY SKYLIGHT

1:100

COLORBOND 'CUSTOM-PROPERTY SKYLIGHT **ORB' ROOF SHEETING** 30° PITCH GARAGE FFL 9.20 AHD HARDIES 'PRIMELINE' WEATHERBOARDS IN HERITAGE PROFILE, OR SIMILAR

COLORBOND 'CUSTOM-

**ORB' ROOF SHEETING** 

30° PITCH

LOFT FFL 12.20 AHD

G FCL FCL 11.90 AHD

HARDIES 'PRIMELINE'

PROFILE, OR SIMILAR