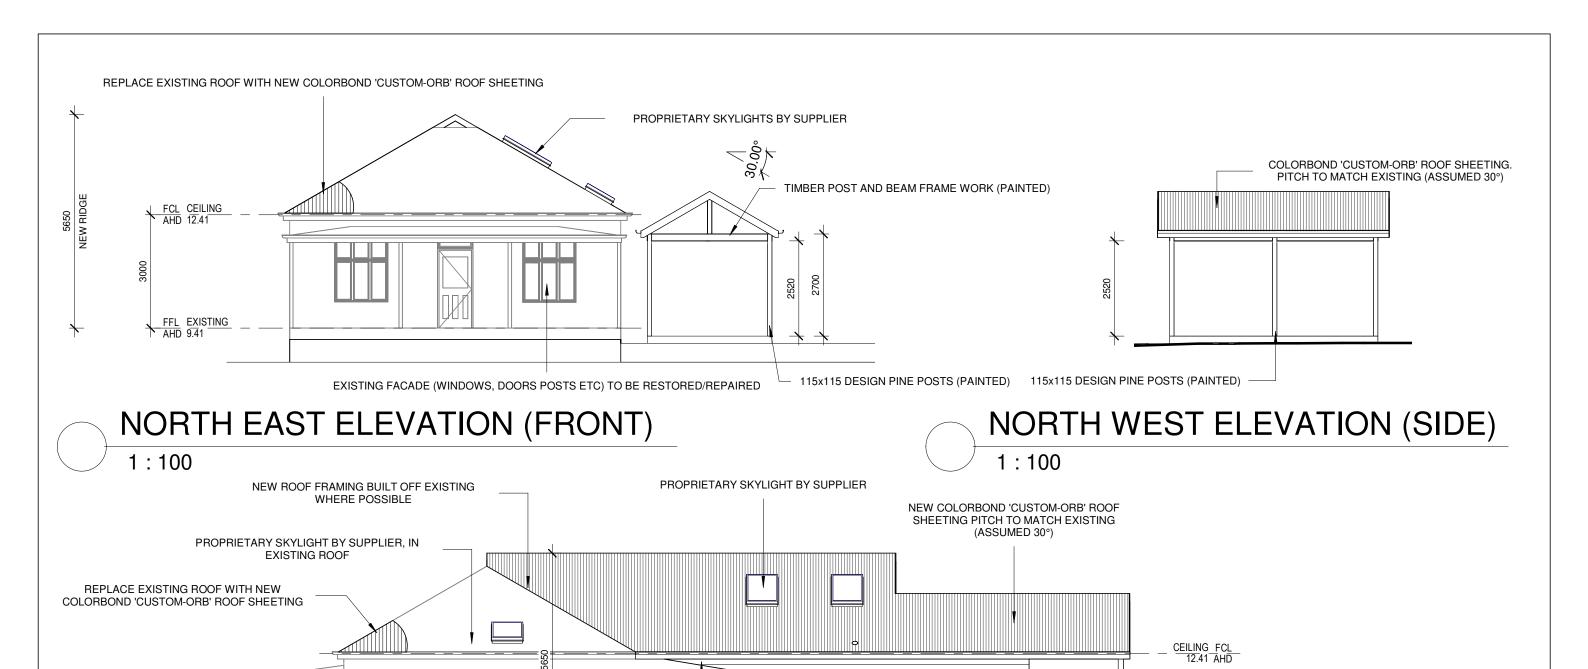

**PROPOSED** ALTERATIONS & | ALLAN ST, LORN **ADDITIONS** FOR M. JARRETT

EXTEND EXISTING WALL FRAMING TO MEET NEW

**ROOF FRAMING** 

LOT 1, D.P.501944, 31

**NEW WIDE FRAME ALUMINIUM** 

DOUBLE HUNG WINDOWS

**NEW HARDIES 'PRIMELINE'** 

WEATHERBOARDS IN HERITAGE

PROFILE OR SIMILAR TO MATCH

**EXISTING** 

**ELEVATIONS -**SH1

SHEET NAME

| DRAWN:   | ZTM     |
|----------|---------|
| CHECKED: | MJ      |
| DATE:    | 20.1.21 |
| 1:100    | AT A3   |

NEW 135x135 DESIGN PINE POSTS (PAINTED)

EXISTING FFL

SHEET **S07** 