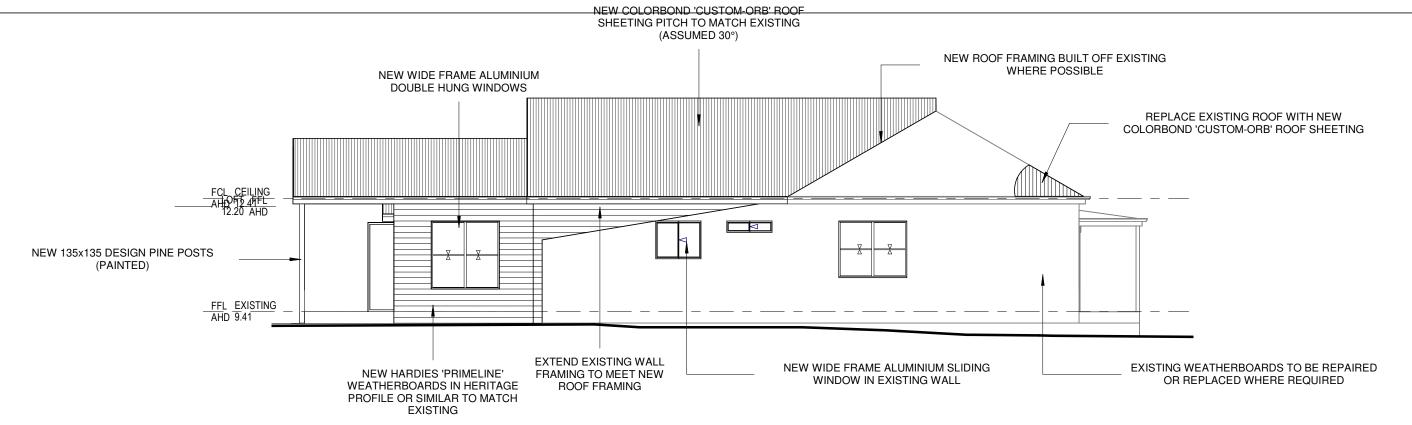

**PROPOSED** ALTERATIONS & | ALLAN ST, LORN **ADDITIONS** FOR M. JARRETT

EXTEND EXISTING WALL FRAMING TO MEET NEW

**ROOF FRAMING** 

LOT 1, D.P.501944, 31

**NEW WIDE FRAME ALUMINIUM** 

DOUBLE HUNG WINDOWS

**NEW HARDIES 'PRIMELINE'** 

WEATHERBOARDS IN HERITAGE

PROFILE OR SIMILAR TO MATCH

**EXISTING** 

**ELEVATIONS -**SH1

SHEET NAME

| DRAWN:   | ZTM     |
|----------|---------|
| CHECKED: | MJ      |
| DATE:    | 20.1.21 |
| 1:100    | AT A3   |

NEW 135x135 DESIGN PINE POSTS (PAINTED)

EXISTING FFL

SHEET **S07** 