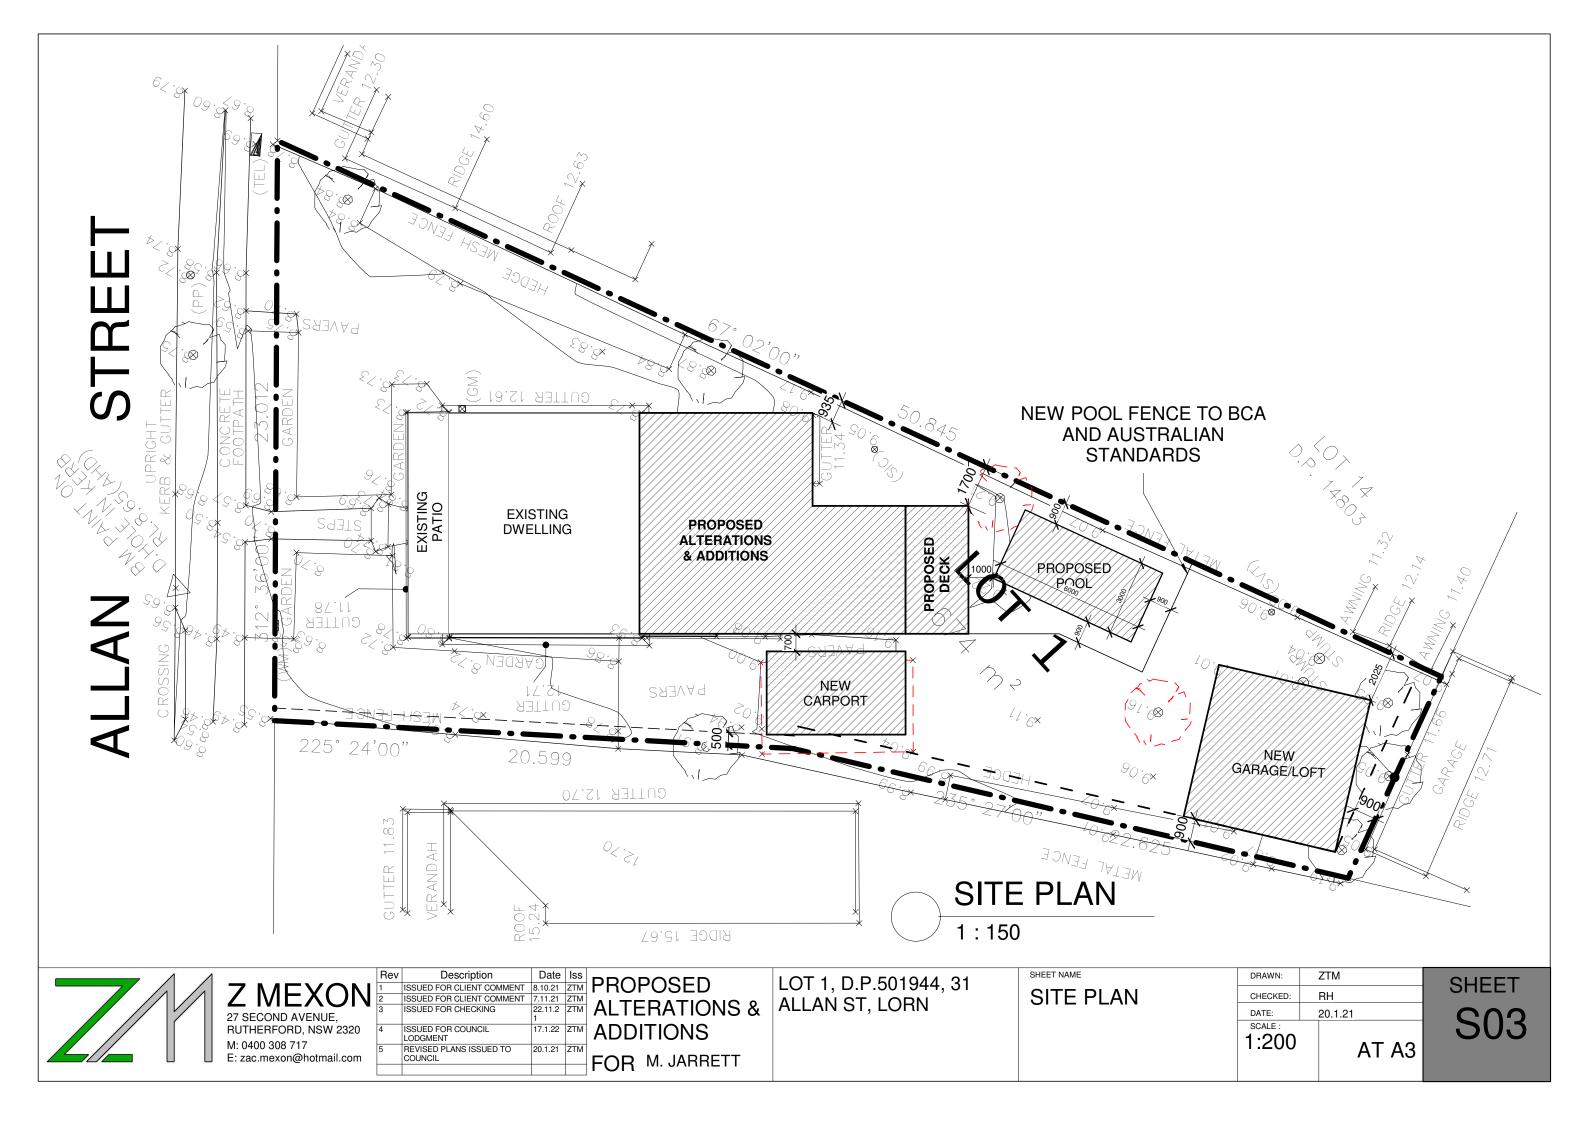

| s<br>M | PROPOSED                                                 |
|--------|----------------------------------------------------------|
| M      | ALTERATIONS &                                            |
| M      | ADDITIONS                                                |
| М      | PROPOSED<br>ALTERATIONS &<br>ADDITIONS<br>FOR M. JARRETT |

| LOT 1, D.P.501944, 31 |
|-----------------------|
| ALLAN ST, LORN        |

| <b>ELEVATIONS</b> - |  |
|---------------------|--|
| SH2                 |  |

SHEET NAME

| DRAWN:   | ZTM     |
|----------|---------|
| CHECKED: | MJ      |
| DATE:    | 20.1.21 |
| SCALE:   |         |
| 1:100    | AT A3   |

SHEET S08