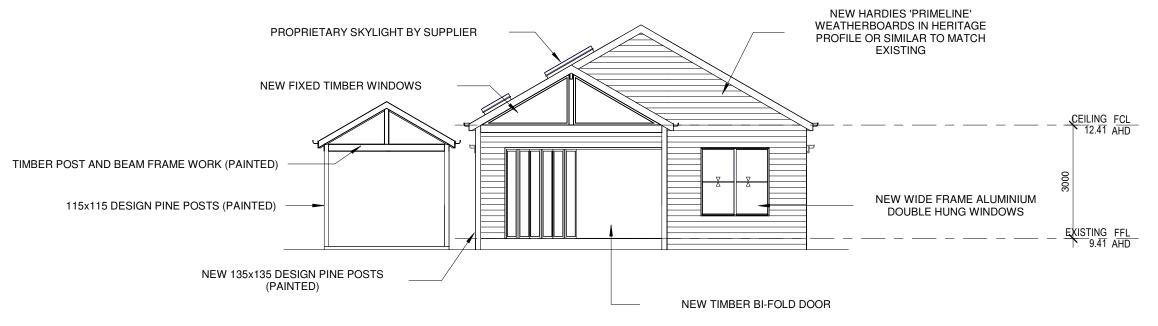

**PROPOSED** ALTERATIONS & | ALLAN ST, LORN **ADDITIONS** FOR M. JARRETT

EXTEND EXISTING WALL FRAMING TO MEET NEW

**ROOF FRAMING** 

LOT 1, D.P.501944, 31

**NEW WIDE FRAME ALUMINIUM** 

DOUBLE HUNG WINDOWS

**NEW HARDIES 'PRIMELINE'** 

WEATHERBOARDS IN HERITAGE

PROFILE OR SIMILAR TO MATCH

**EXISTING** 

**ELEVATIONS -**SH1

SHEET NAME

| DRAWN:   | ZTM     |
|----------|---------|
| CHECKED: | MJ      |
| DATE:    | 20.1.21 |
| 1:100    | AT A3   |

NEW 135x135 DESIGN PINE POSTS (PAINTED)

EXISTING FFL

SHEET **S07** 