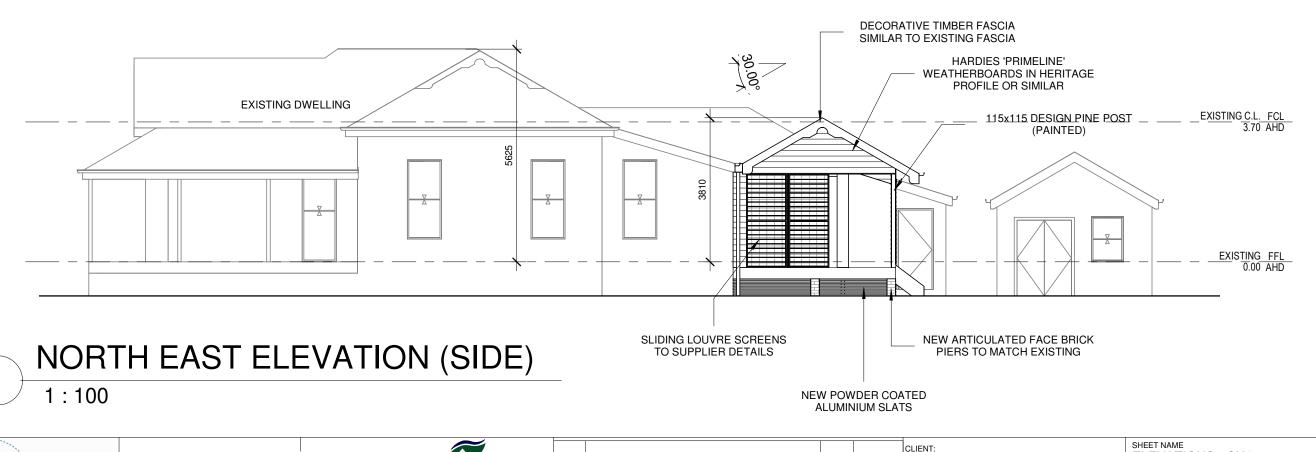

## **NOTE:**

TIMBER FASCIA, BARGE **BOARDS & 'OGEE' PROFILE GUTTER** 

NOTE:
TIMBER FASCIA, BARGE
BOARDS & 'OGEE'
PROFILE GUTTER

EXISTING FFL 0.00 AHD

HARDIES 'PRIMELINE'
WEATHERBOARDS IN HERITAGE
PROFILE OR SIMILAR

EXISTING C.L. FCL
3.70 AHD

SOUTH WEST ELEVATION (SIDE)

1:100