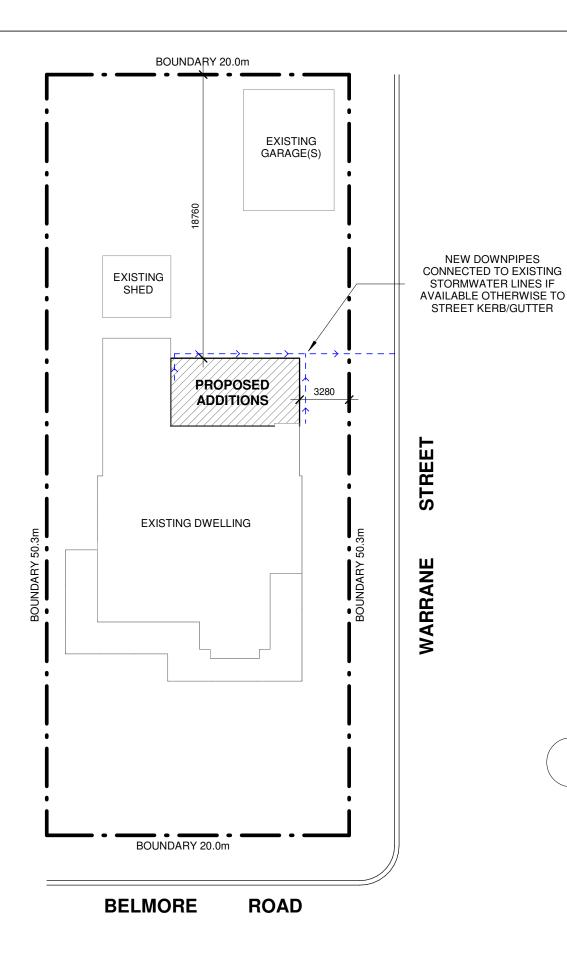

SITE PLAN

ZTM AJG

11.10.21

HOUSE COLOUR SCHEDULE

| MATERIAL                 | COLOUR/SELECTION |                        |
|--------------------------|------------------|------------------------|
| ROOF                     | COLORBOND        | SHALE GREY             |
| GUTTER                   | COLORBOND        | WINDSPRAY              |
| FASCIAS                  | COLORBOND        | WINDSPRAY              |
| DOWNPIPES                | TAUBAMNS         | CENTURION              |
| CLADDING                 | TAUBAMNS         | CENTURION              |
| POSTS                    | TAUBAMNS         | BRILLIANT WHITE        |
| RAFTERS                  | TAUBAMNS         | BRILLIANT WHITE        |
| TRUSS                    | TAUBAMNS         | CENTURION              |
| CEILING                  | TAUBAMNS         | BRILLIANT WHITE        |
| WINDOWS / EXTERNAL DOORS | TAUBAMNS         | BRILLIANT WHITE        |
| GABLE ENDS               | TAUBAMNS         | CENTURION              |
| EAVES                    | COLORBOND        | SURFMIST               |
| DECKS                    |                  | NATURAL STAINED TIMBER |

SITE PLAN

1:250

NOTE: DIMENSIONS ARE TAKEN FROM EXISTING DWELLING, VERIFY DIMENSIONS ON SITE BEFORE COMMENCEMENT OF CONSTRUCTION

1:150