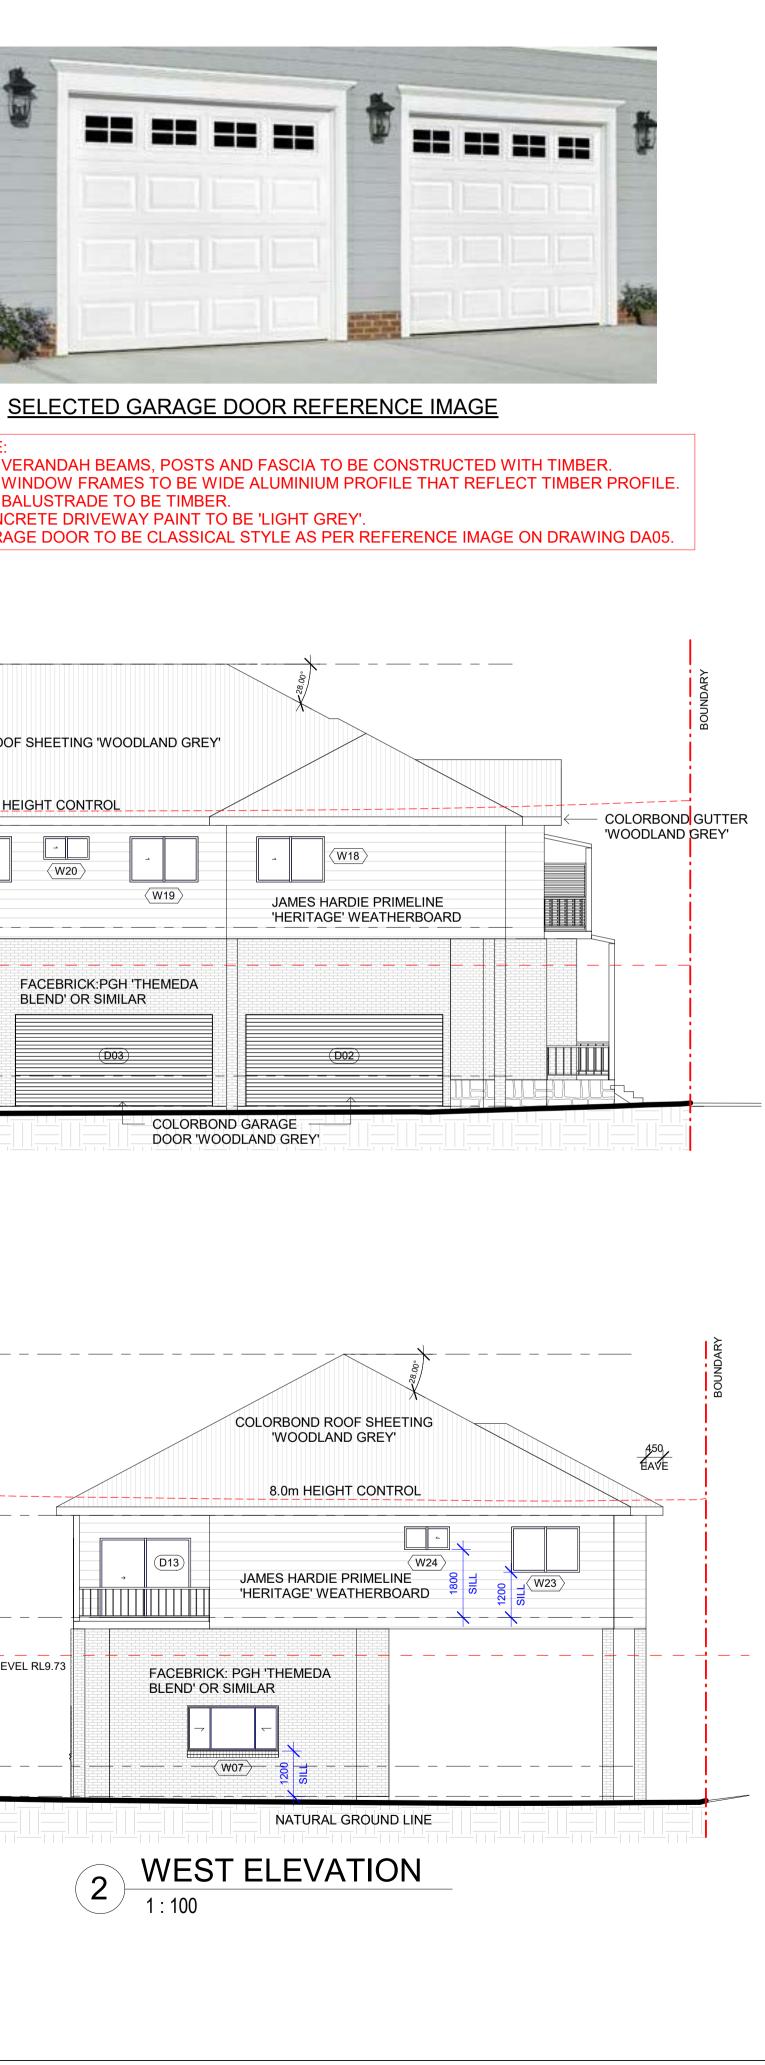

|      | D      | oor Schee | dule                   |
|------|--------|-----------|------------------------|
| Mark | Height | Width     | Comments               |
| D01  | 2340   | 920       | ENTRY DOOR             |
| D02  | 2400   | 5200      | ROLLER SHUTTER         |
| D03  | 2400   | 5200      | ROLLER SHUTTER         |
| D04  | 2340   | 920       | ENTRY DOOR             |
| D05  | 2340   | 920       | ENTRY DOOR             |
| D07  | 2400   | 2700      | ROLLER SHUTTER         |
| D08  | 2400   | 1800      | GLAZED SLIDING<br>DOOR |
| D09  | 2400   | 1800      | GLAZED SLIDING<br>DOOR |
| D10  | 2400   | 2000      | GLAZED SLIDING<br>DOOR |
| D11  | 2040   | 1600      | GLAZED FRENCH<br>DOOR  |
| D12  | 2100   | 2400      | GLAZED SLIDING<br>DOOR |
| D13  | 2100   | 2400      | GLAZED SLIDING<br>DOOR |
| D14  | 2100   | 2400      | GLAZED SLIDING<br>DOOR |
| D15  | 2100   | 2400      | GLAZED SLIDING<br>DOOR |

|      | W     | indow Sch | edule                      |
|------|-------|-----------|----------------------------|
| Mark | Width | Height    | Comments                   |
| W01  | 910   | 1500      | DOUBLE HUNG                |
| W02  | 910   | 1500      | DOUBLE HUNG                |
| W03  | 500   | 2400      | FIXED                      |
| W04  | 2410  | 1800      | FIXED WITH<br>SAFETY GLASS |
| W05  | 450   | 2400      | FIXED                      |
| W06  | 450   | 2400      | FIXED                      |
| W07  | 2410  | 1200      | SLIDING                    |
| W08  | 1600  | 1200      | SLIDING                    |
| W09  | 1600  | 1200      | SLIDING                    |
| W10  | 1600  | 1200      | SLIDING                    |
| W11  | 1000  | 2100      | AWNING                     |
| W12  | 1000  | 2100      | AWNING                     |
| W13  | 910   | 1500      | DOUBLE HUNG                |
| W14  | 910   | 1500      | DOUBLE HUNG                |
| W15  | 910   | 1500      | DOUBLE HUNG                |

|      | W     | indow Sch | nedule      |
|------|-------|-----------|-------------|
| Mark | Width | Height    | Comments    |
| W16  | 910   | 1500      | DOUBLE HUNG |
| W17  | 910   | 1500      | DOUBLE HUNG |
| W18  | 1800  | 1200      | SLIDING     |
| W19  | 1800  | 1200      | SLIDING     |
| W20  | 1200  | 600       | SLIDING     |
| W21  | 1800  | 1200      | SLIDING     |
| W22  | 1800  | 1200      | SLIDING     |
| W23  | 1800  | 1200      | SLIDING     |
| W24  | 1200  | 600       | SLIDING     |
| W25  | 900   | 2100      | AWNING      |
| W26  | 900   | 2100      | AWNING      |
| W27  | 900   | 2100      | AWNING      |
| W28  | 900   | 2100      | AWNING      |
| W29  | 1800  | 1200      | SLIDING     |
| W32  | 2410  | 1200      | SLIDING     |
| W41  | 1200  | 600       | SLIDING     |

| THIS DI<br>COPYR<br>REPRO | DESIGN & D<br>RAWING & DE<br>IGHT AND MU<br>DUCED OR CO<br>UT THE WRIT | EVELOPME<br>SIGN THERE<br>ST NOT BE<br>DNSTRUCTE | EON ARE<br>COPIED,<br>ED |
|---------------------------|------------------------------------------------------------------------|--------------------------------------------------|--------------------------|
|                           | OVER GROUP                                                             |                                                  |                          |
|                           |                                                                        |                                                  |                          |
|                           |                                                                        |                                                  |                          |
|                           |                                                                        |                                                  |                          |
|                           |                                                                        |                                                  |                          |
|                           |                                                                        |                                                  |                          |
|                           |                                                                        |                                                  |                          |
|                           |                                                                        |                                                  |                          |
|                           |                                                                        |                                                  |                          |
|                           |                                                                        |                                                  |                          |
|                           |                                                                        |                                                  |                          |
| Cheat                     | Lagua Data                                                             | 20.00.202                                        | 1                        |
| No.                       | Descr                                                                  | 20.09.202                                        | Date                     |
| A<br>B                    | ISSUED FOR                                                             | REVIEW                                           | 28.10.2021<br>01.11.2021 |
| Б<br>С<br>D               | ISSUED FOR                                                             | DA                                               | 22.11.2021<br>25.11.2021 |
|                           |                                                                        |                                                  |                          |
|                           |                                                                        |                                                  |                          |
|                           |                                                                        |                                                  |                          |
|                           |                                                                        |                                                  |                          |
|                           |                                                                        |                                                  |                          |
|                           |                                                                        |                                                  |                          |
|                           |                                                                        |                                                  |                          |
| PRID                      | E BUILT HO                                                             | OMES                                             |                          |
|                           | POSED TO                                                               |                                                  | ES                       |
|                           | ATHERIN                                                                |                                                  | _                        |
| MAI                       | LAND N                                                                 | SW 232                                           | 20                       |
|                           | SHEE<br>ELEVA                                                          |                                                  | -                        |
| Project                   | number                                                                 | PBH-2                                            | 202103                   |
| Project                   | Issue Date                                                             | 20.0                                             | 9.2021                   |
| Drawn b                   | у                                                                      |                                                  | AW                       |
| Checke                    | d & Approved b                                                         | ру                                               | HG                       |
| PBH-202103                |                                                                        |                                                  |                          |
| Scale                     |                                                                        |                                                  | 1 : 100                  |