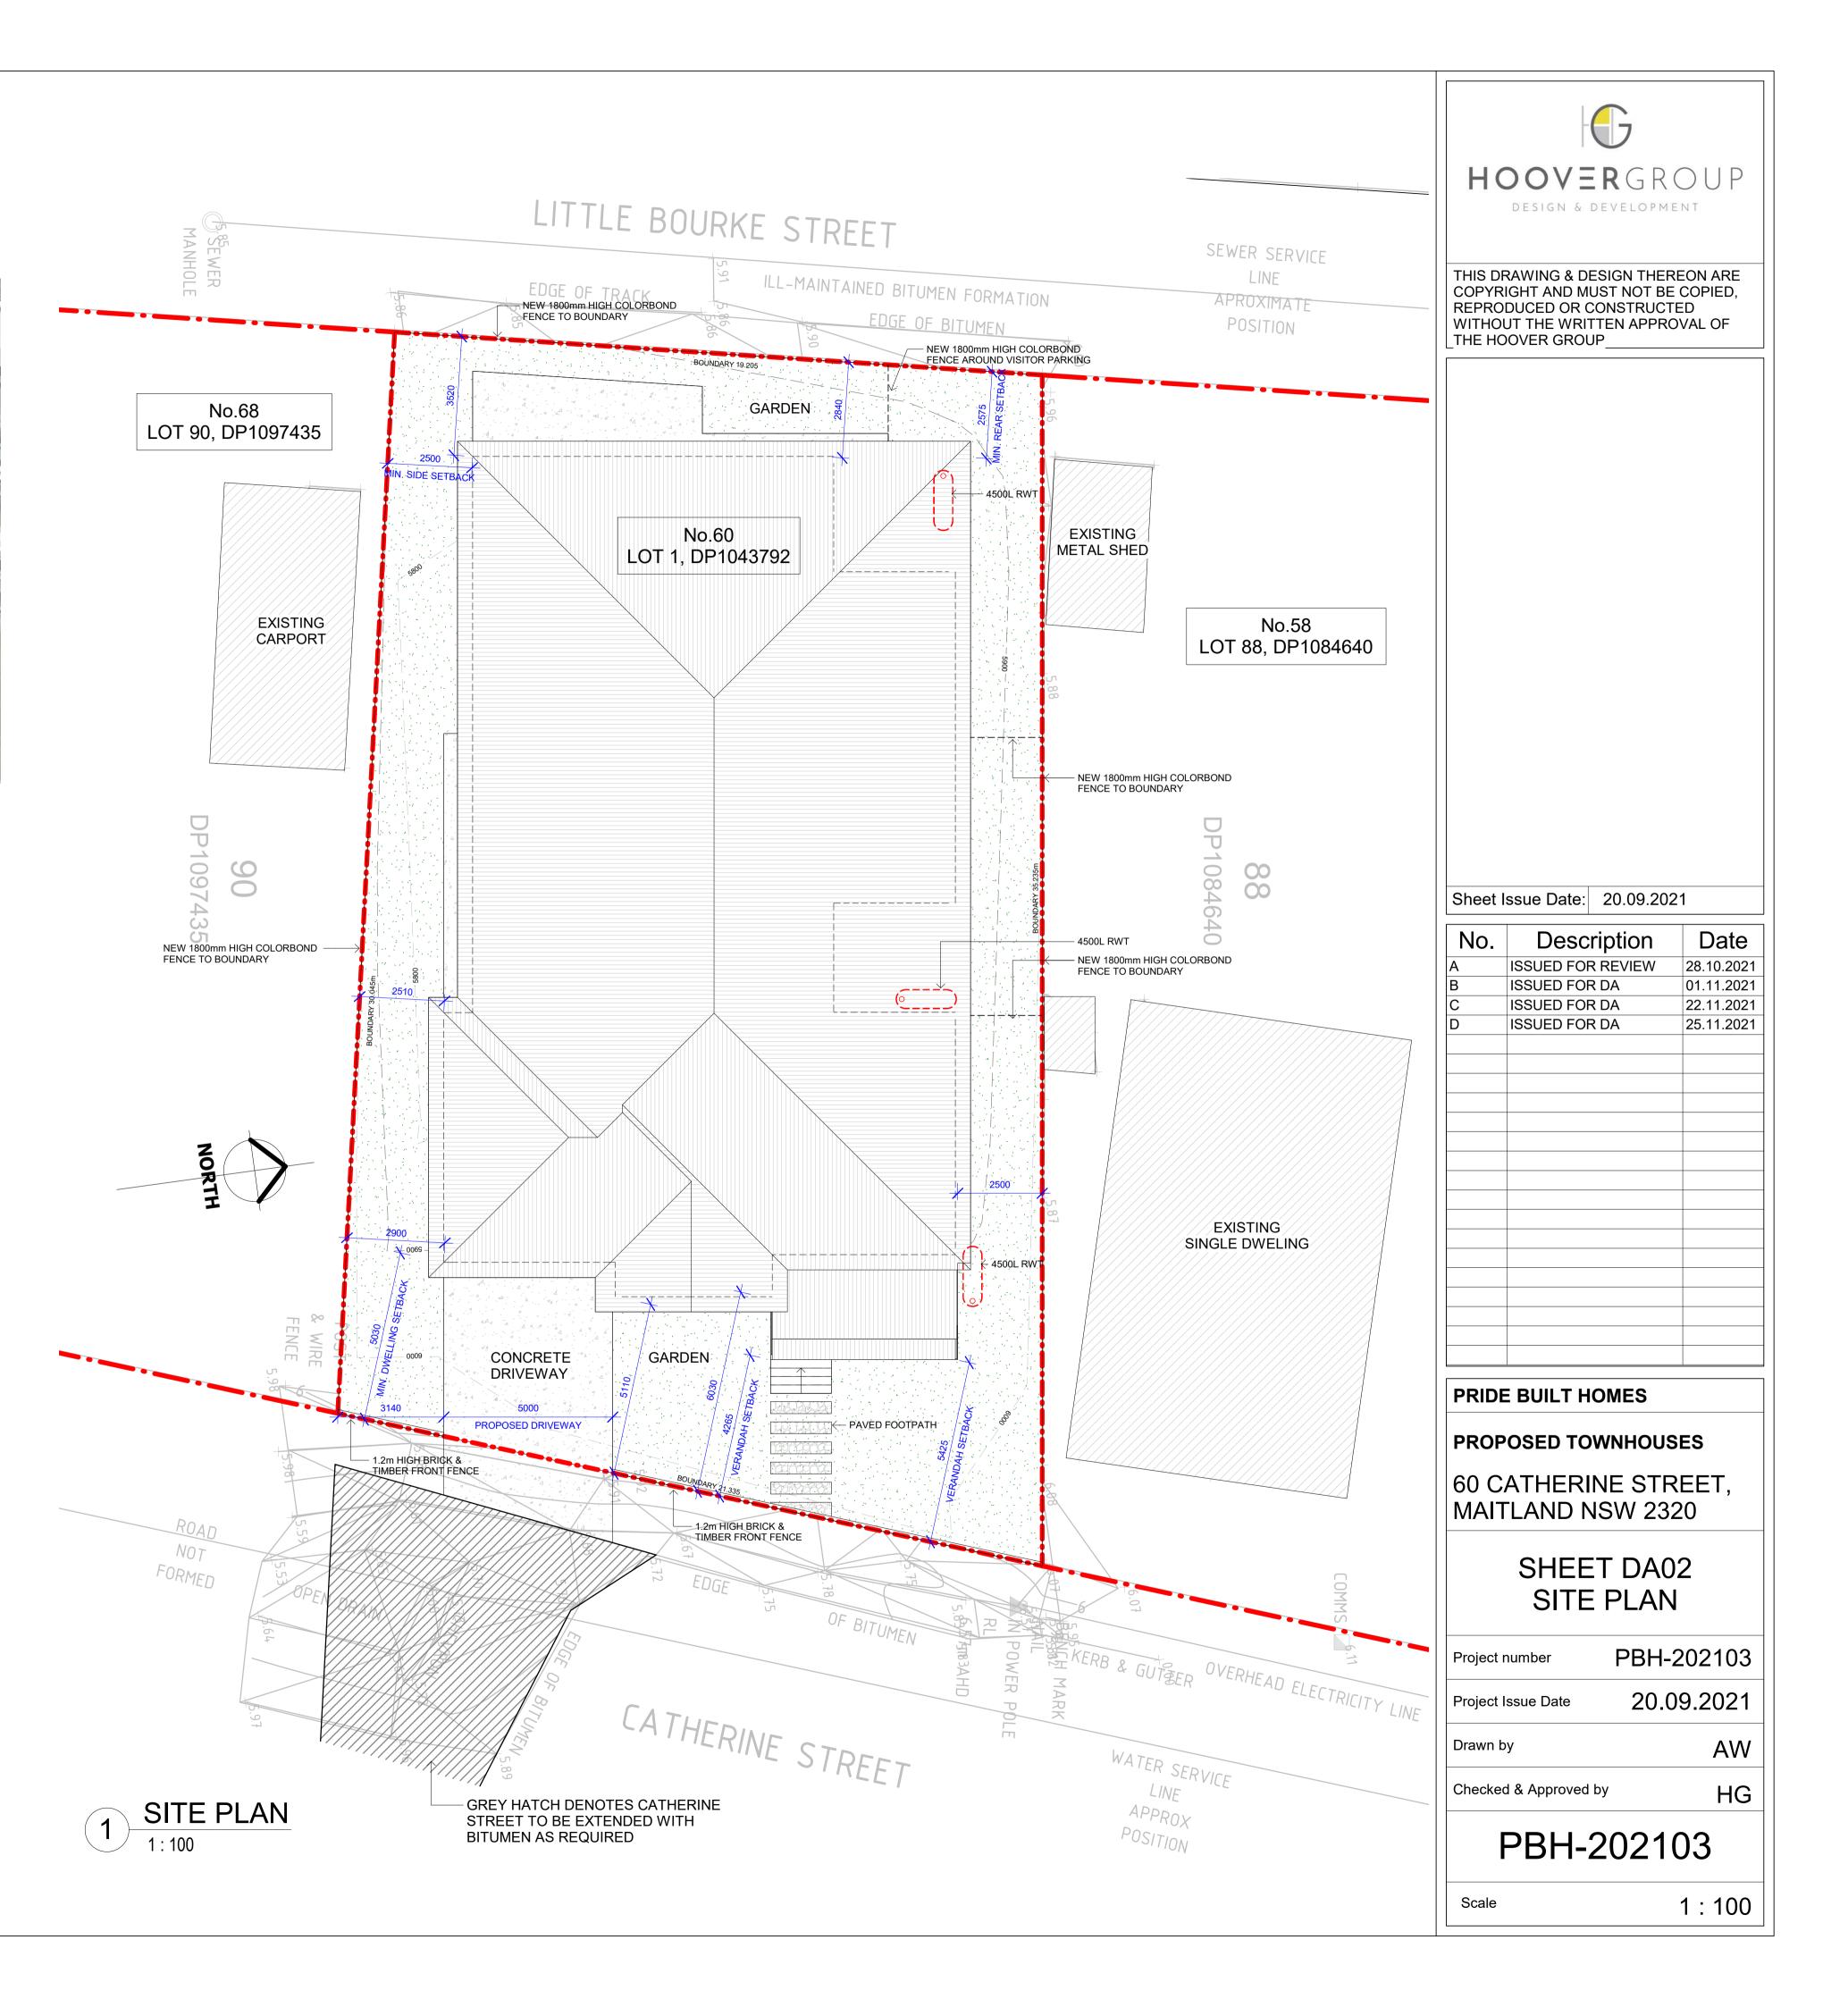

- SUBJECT SITE: 60 CATHERINE STREET, MAITLAND

<u>LOCATION PLAN</u> NTS

| SITE INFORMATION                                                                                                                    |                               |
|-------------------------------------------------------------------------------------------------------------------------------------|-------------------------------|
| SITE AREA                                                                                                                           | 675m <sup>2</sup>             |
| PROPOSED VISITOR PARKING                                                                                                            | 1                             |
| PROPOSED UNIT 1 FLOOR AREA (EXCL. GARAGE)<br>PROPOSED UNIT 2 FLOOR AREA (EXCL. GARAGE)<br>PROPOSED UNIT 3 FLOOR AREA (EXCL. GARAGE) | 135.3m²<br>120.2m²<br>109.5m² |
| PROPOSED FSR<br>PROPOSED LANDSCAPE AREA                                                                                             | 0.54:1<br>227.9m² (33.7%)     |

| B - BALCONY<br>D - DRIVEWAY<br>P - PORCH<br>S - STAIRS<br>CY - COURTYARD<br>C - VISITORS CAR SPACE |
|----------------------------------------------------------------------------------------------------|
|                                                                                                    |

B - BALCONY (FULLY COVERED) V - VOID (SERVICE DUCT)