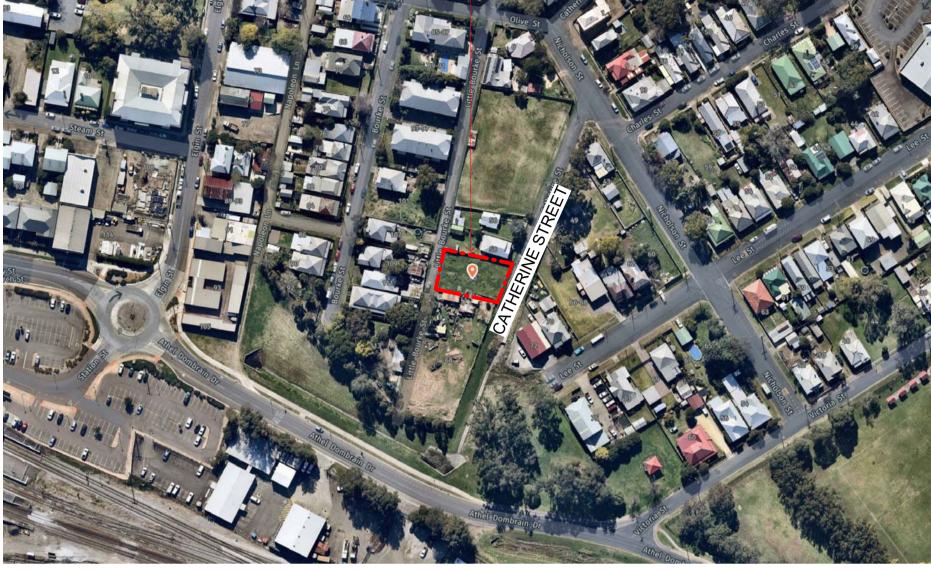

- SUBJECT SITE: 60 CATHERINE STREET, MAITLAND

<u>LOCATION PLAN</u> NTS

| SITE INFORMATION                                                                                                                    |                               |
|-------------------------------------------------------------------------------------------------------------------------------------|-------------------------------|
| SITE AREA                                                                                                                           | 675m <sup>2</sup>             |
| PROPOSED VISITOR PARKING                                                                                                            | 1                             |
| PROPOSED UNIT 1 FLOOR AREA (EXCL. GARAGE)<br>PROPOSED UNIT 2 FLOOR AREA (EXCL. GARAGE)<br>PROPOSED UNIT 3 FLOOR AREA (EXCL. GARAGE) | 135.3m²<br>120.2m²<br>109.5m² |
| PROPOSED FSR<br>PROPOSED LANDSCAPE AREA                                                                                             | 0.54:1<br>227.9m² (33.7%)     |