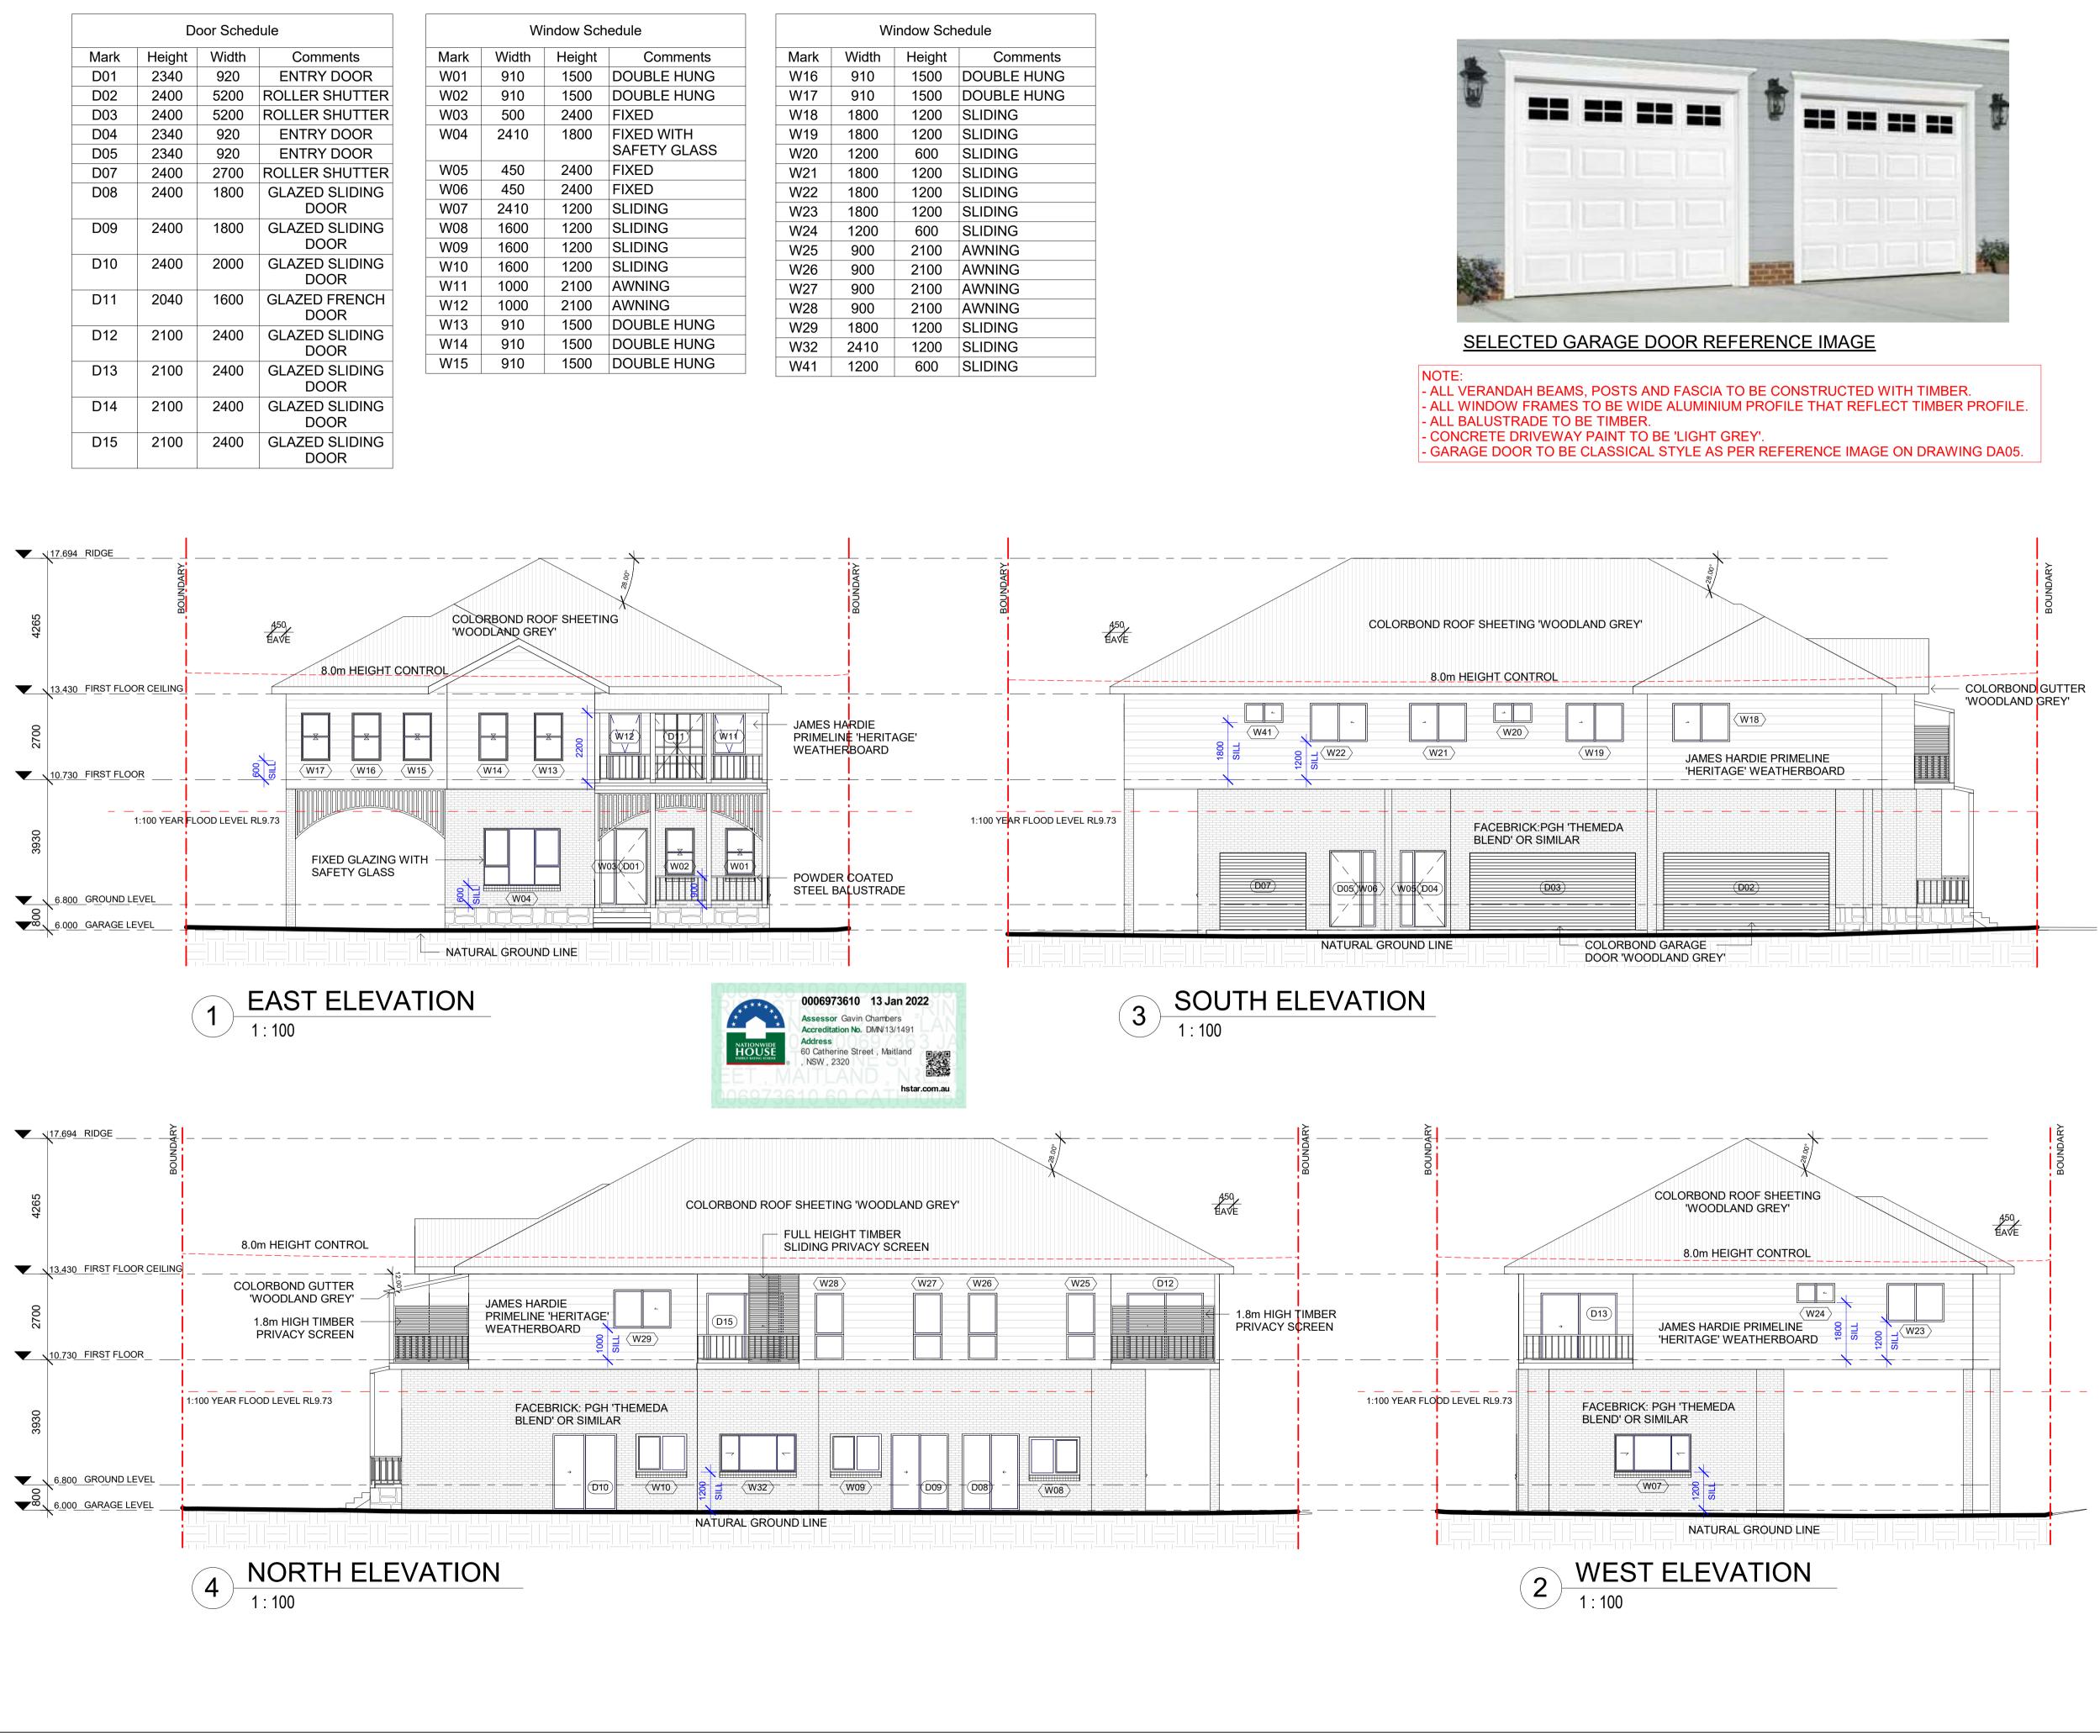

|      | D      | oor Schee | dule                   |
|------|--------|-----------|------------------------|
| Mark | Height | Width     | Comments               |
| D01  | 2340   | 920       | ENTRY DOOR             |
| D02  | 2400   | 5200      | ROLLER SHUTTER         |
| D03  | 2400   | 5200      | ROLLER SHUTTER         |
| D04  | 2340   | 920       | ENTRY DOOR             |
| D05  | 2340   | 920       | ENTRY DOOR             |
| D07  | 2400   | 2700      | ROLLER SHUTTER         |
| D08  | 2400   | 1800      | GLAZED SLIDING<br>DOOR |
| D09  | 2400   | 1800      | GLAZED SLIDING<br>DOOR |
| D10  | 2400   | 2000      | GLAZED SLIDING<br>DOOR |
| D11  | 2040   | 1600      | GLAZED FRENCH<br>DOOR  |
| D12  | 2100   | 2400      | GLAZED SLIDING<br>DOOR |
| D13  | 2100   | 2400      | GLAZED SLIDING<br>DOOR |
| D14  | 2100   | 2400      | GLAZED SLIDING<br>DOOR |
| D15  | 2100   | 2400      | GLAZED SLIDING<br>DOOR |

|      | W     | indow Sch | edule                      |
|------|-------|-----------|----------------------------|
| Mark | Width | Height    | Comments                   |
| W01  | 910   | 1500      | DOUBLE HUNG                |
| W02  | 910   | 1500      | DOUBLE HUNG                |
| W03  | 500   | 2400      | FIXED                      |
| W04  | 2410  | 1800      | FIXED WITH<br>SAFETY GLASS |
| W05  | 450   | 2400      | FIXED                      |
| W06  | 450   | 2400      | FIXED                      |
| W07  | 2410  | 1200      | SLIDING                    |
| W08  | 1600  | 1200      | SLIDING                    |
| W09  | 1600  | 1200      | SLIDING                    |
| W10  | 1600  | 1200      | SLIDING                    |
| W11  | 1000  | 2100      | AWNING                     |
| W12  | 1000  | 2100      | AWNING                     |
| W13  | 910   | 1500      | DOUBLE HUNG                |
| W14  | 910   | 1500      | DOUBLE HUNG                |
| W15  | 910   | 1500      | DOUBLE HUNG                |

|      | W     | indow Sch | nedule      |
|------|-------|-----------|-------------|
| Mark | Width | Height    | Comments    |
| W16  | 910   | 1500      | DOUBLE HUNG |
| W17  | 910   | 1500      | DOUBLE HUNG |
| W18  | 1800  | 1200      | SLIDING     |
| W19  | 1800  | 1200      | SLIDING     |
| W20  | 1200  | 600       | SLIDING     |
| W21  | 1800  | 1200      | SLIDING     |
| W22  | 1800  | 1200      | SLIDING     |
| W23  | 1800  | 1200      | SLIDING     |
| W24  | 1200  | 600       | SLIDING     |
| W25  | 900   | 2100      | AWNING      |
| W26  | 900   | 2100      | AWNING      |
| W27  | 900   | 2100      | AWNING      |
| W28  | 900   | 2100      | AWNING      |
| W29  | 1800  | 1200      | SLIDING     |
| W32  | 2410  | 1200      | SLIDING     |
| W41  | 1200  | 600       | SLIDING     |

| THIS DI<br>COPYR<br>REPRO | DESIGN & D<br>RAWING & DE<br>IGHT AND MU<br>DUCED OR CO<br>UT THE WRIT | EVELOPME<br>SIGN THERE<br>ST NOT BE<br>DNSTRUCTE | EON ARE<br>COPIED,<br>ED |
|---------------------------|------------------------------------------------------------------------|--------------------------------------------------|--------------------------|
|                           | OVER GROUP                                                             |                                                  |                          |
|                           |                                                                        |                                                  |                          |
|                           |                                                                        |                                                  |                          |
|                           |                                                                        |                                                  |                          |
|                           |                                                                        |                                                  |                          |
|                           |                                                                        |                                                  |                          |
|                           |                                                                        |                                                  |                          |
|                           |                                                                        |                                                  |                          |
|                           |                                                                        |                                                  |                          |
|                           |                                                                        |                                                  |                          |
|                           |                                                                        |                                                  |                          |
| Cheat                     | Lagua Data                                                             | 20.00.202                                        | 1                        |
| No.                       | Descr                                                                  | 20.09.202                                        | Date                     |
| A<br>B                    | ISSUED FOR                                                             | REVIEW                                           | 28.10.2021<br>01.11.2021 |
| Б<br>С<br>D               | ISSUED FOR                                                             | DA                                               | 22.11.2021<br>25.11.2021 |
|                           |                                                                        |                                                  |                          |
|                           |                                                                        |                                                  |                          |
|                           |                                                                        |                                                  |                          |
|                           |                                                                        |                                                  |                          |
|                           |                                                                        |                                                  |                          |
|                           |                                                                        |                                                  |                          |
|                           |                                                                        |                                                  |                          |
| PRID                      | E BUILT HO                                                             | OMES                                             |                          |
|                           | POSED TO                                                               |                                                  | ES                       |
|                           | ATHERIN                                                                |                                                  | _                        |
| MAI                       | LAND N                                                                 | SW 232                                           | 20                       |
|                           | SHEE<br>ELEVA                                                          |                                                  | -                        |
| Project                   | number                                                                 | PBH-2                                            | 202103                   |
| Project                   | Issue Date                                                             | 20.0                                             | 9.2021                   |
| Drawn b                   | у                                                                      |                                                  | AW                       |
| Checke                    | d & Approved b                                                         | ру                                               | HG                       |
| PBH-202103                |                                                                        |                                                  |                          |
| Scale                     |                                                                        |                                                  | 1 : 100                  |