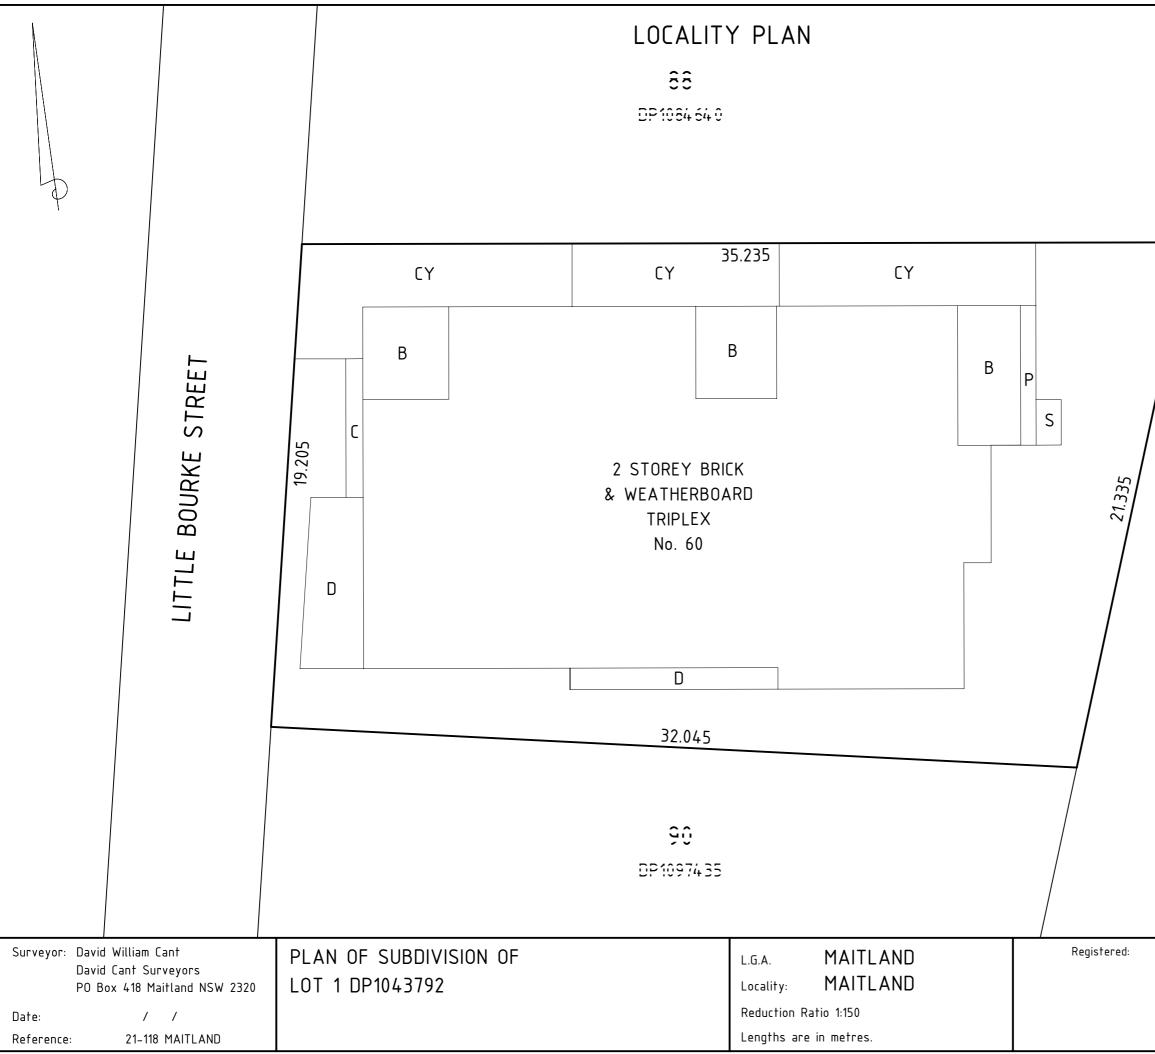

- SUBJECT SITE: 60 CATHERINE STREET, MAITLAND

<u>LOCATION PLAN</u> NTS

| SITE INFORMATION                                                                                                                    |                               |
|-------------------------------------------------------------------------------------------------------------------------------------|-------------------------------|
| SITE AREA                                                                                                                           | 675m <sup>2</sup>             |
| PROPOSED VISITOR PARKING                                                                                                            | 1                             |
| PROPOSED UNIT 1 FLOOR AREA (EXCL. GARAGE)<br>PROPOSED UNIT 2 FLOOR AREA (EXCL. GARAGE)<br>PROPOSED UNIT 3 FLOOR AREA (EXCL. GARAGE) | 135.3m²<br>120.2m²<br>109.5m² |
| PROPOSED FSR<br>PROPOSED LANDSCAPE AREA                                                                                             | 0.54:1<br>227.9m² (33.7%)     |

| B - BALCONY<br>D - DRIVEWAY<br>P - PORCH<br>S - STAIRS<br>CY - COURTYARD<br>C - VISITORS CAR SPACE |
|----------------------------------------------------------------------------------------------------|
|                                                                                                    |

Sheet 1 of 3 sheets

CATHERINE STREET

NOTE

1. THIS PLAN WAS PREPARED FOR THE PURPOSE AND EXCLUSIVE USE OF

HOOVER GROUP P/L TO ACCOMPANY AN APPLICATION TO

FOR APPROVAL TO SUBDIVIDE THE LAND DESCRIBED IN THE PLAN AND IS NOT TO BE USED FOR ANY OTHER PUPOSE OR BY ANY OTHER PERSON OR CORPORATION. DAVID CANT SURVEYORS ACCEPTS NO RESPONSIBILITY FOR ANY LOSS OR DAMAGE SUFFERED HOWSOEVER ARISING TO ANY PERSON OR CORPORATION WHO MAY USE OR RELY ON THIS PLAN IN CONTRAVENTION OF THE TERMS OF THIS CLAUSE OR CLAUSES 2 OR 3 HEREOF.

2. THE DIMENSIONS, AREA, SIZE AND LOCATION OF IMPROVEMENTS, FLOOD INFORMATION (IF SHOWN) AND LOTS SHOWN ON THIS PLAN ARE APPROXIMATE ONLY AND MAY VARY.

DRAFT

DATED: 22/11/2021

3. THIS PLAN MAY NOT BE PHOTOCOPIED UNLESS THIS NOTE IS INCLUDED.

- 2. THE DIMENSIONS, AREA, SIZE AND LOCATION OF IMPROVEMENTS, FLOOD INFORMATION (IF SHOWN) AND LOTS SHOWN ON THIS PLAN ARE APPROXIMATE ONLY AND MAY VARY.

OTHER PERSON OR CORPORATION. DAVID CANT SURVEYORS ACCEPTS NO RESPONSIBILITY FOR ANY LOSS OR DAMAGE SUFFERED HOWSOEVER ARISING TO ANY PERSON OR CORPORATION WHO MAY USE OR RELY ON THIS PLAN IN CONTRAVENTION OF THE TERMS OF THIS CLAUSE OR CLAUSES 2 OR 3 HEREOF.

FOR APPROVAL TO SUBDIVIDE THE LAND DESCRIBED IN THE PLAN AND IS NOT TO BE USED FOR ANY OTHER PUPOSE OR BY ANY

TO ACCOMPANY AN APPLICATION TO

USE OF HOOVER GROUP P/L

NOTE 1. THIS PLAN WAS PREPARED FOR THE PURPOSE AND EXCLUSIVE