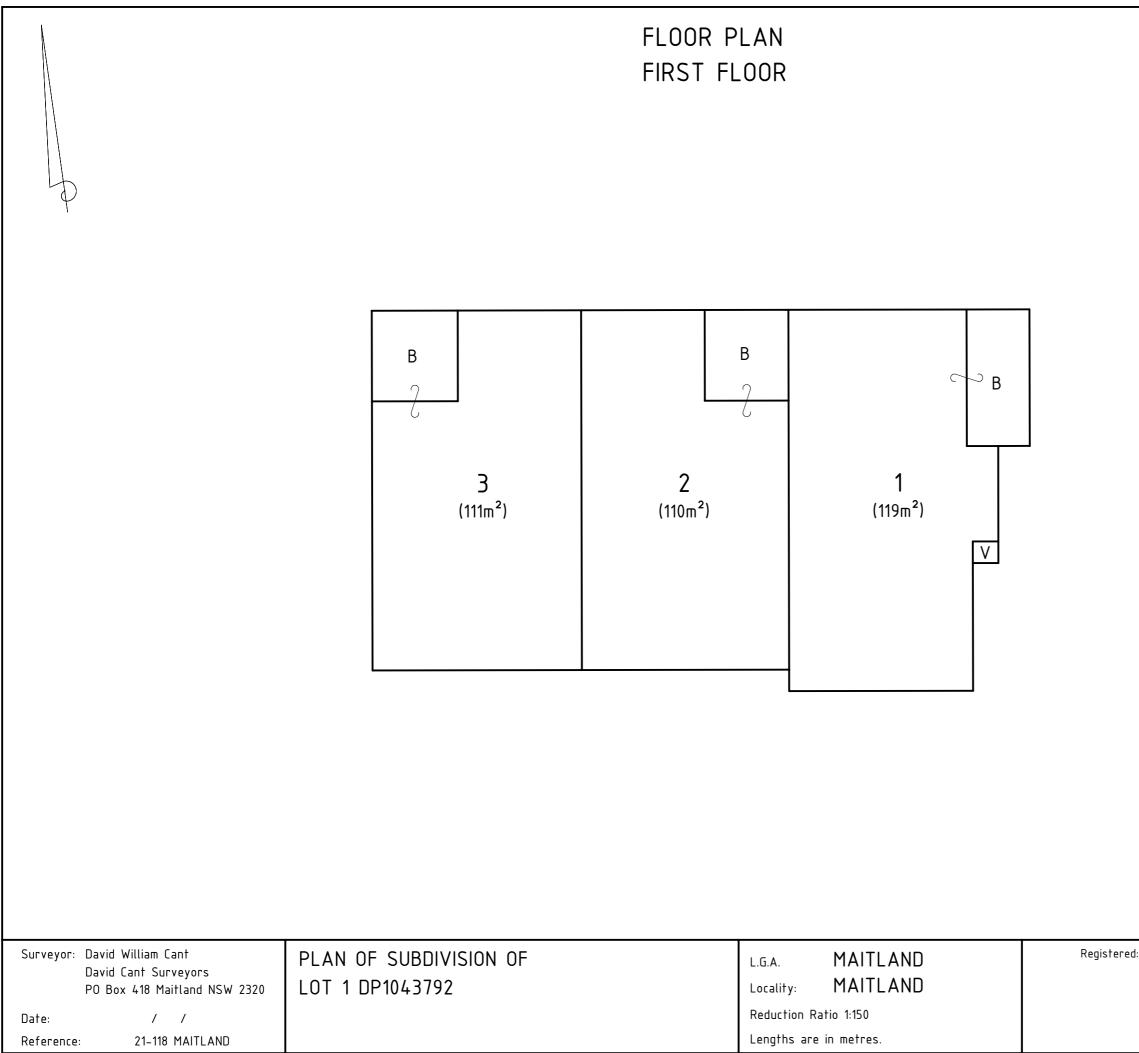

| B - BALCONY<br>D - DRIVEWAY<br>P - PORCH<br>S - STAIRS<br>CY - COURTYARD<br>C - VISITORS CAR SPACE |
|----------------------------------------------------------------------------------------------------|
|                                                                                                    |

B - BALCONY (FULLY COVERED) V - VOID (SERVICE DUCT)