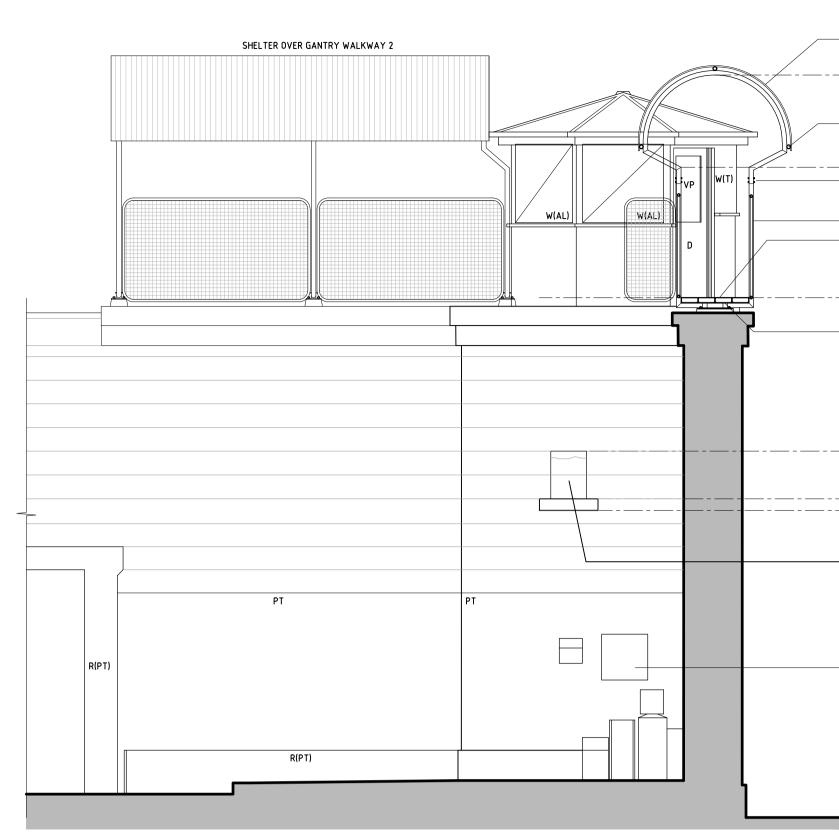

## SOUTHERN ELEVATION

MAITLAND GAOL TOWER EXPERIENCE 6-18 John Street East Maitland NSW 2323 Lot 469 DP 1002766

Scale 1:200

© COPYRIGHT DONN ARCHITECTS AT DATE OF DRAWING ISSUE this drawing is the the property of dorn architects. Concepts and induces of the second second second second second second second thole or in part who the writes presision of dorn architects. It is not scale this drawing. Use figured dimensions only. Verify all project imminions before commencing on-all evork or of-slet all calcadon. Netify on architects of any discrepancies and seek instructions before roceeding work.

DRAWING TITLE

EXTERNAL ELEVATIONS SHEET 2

| 22-0       | )87      | AC      | A     |     |         |  |
|------------|----------|---------|-------|-----|---------|--|
| JOB        |          | DRAWING |       | ISS | SUE     |  |
| A1 1:50    |          | PD      |       | PD  |         |  |
| SHEET SIZE | SCALE(S) |         | DRAWN |     | CHECKED |  |