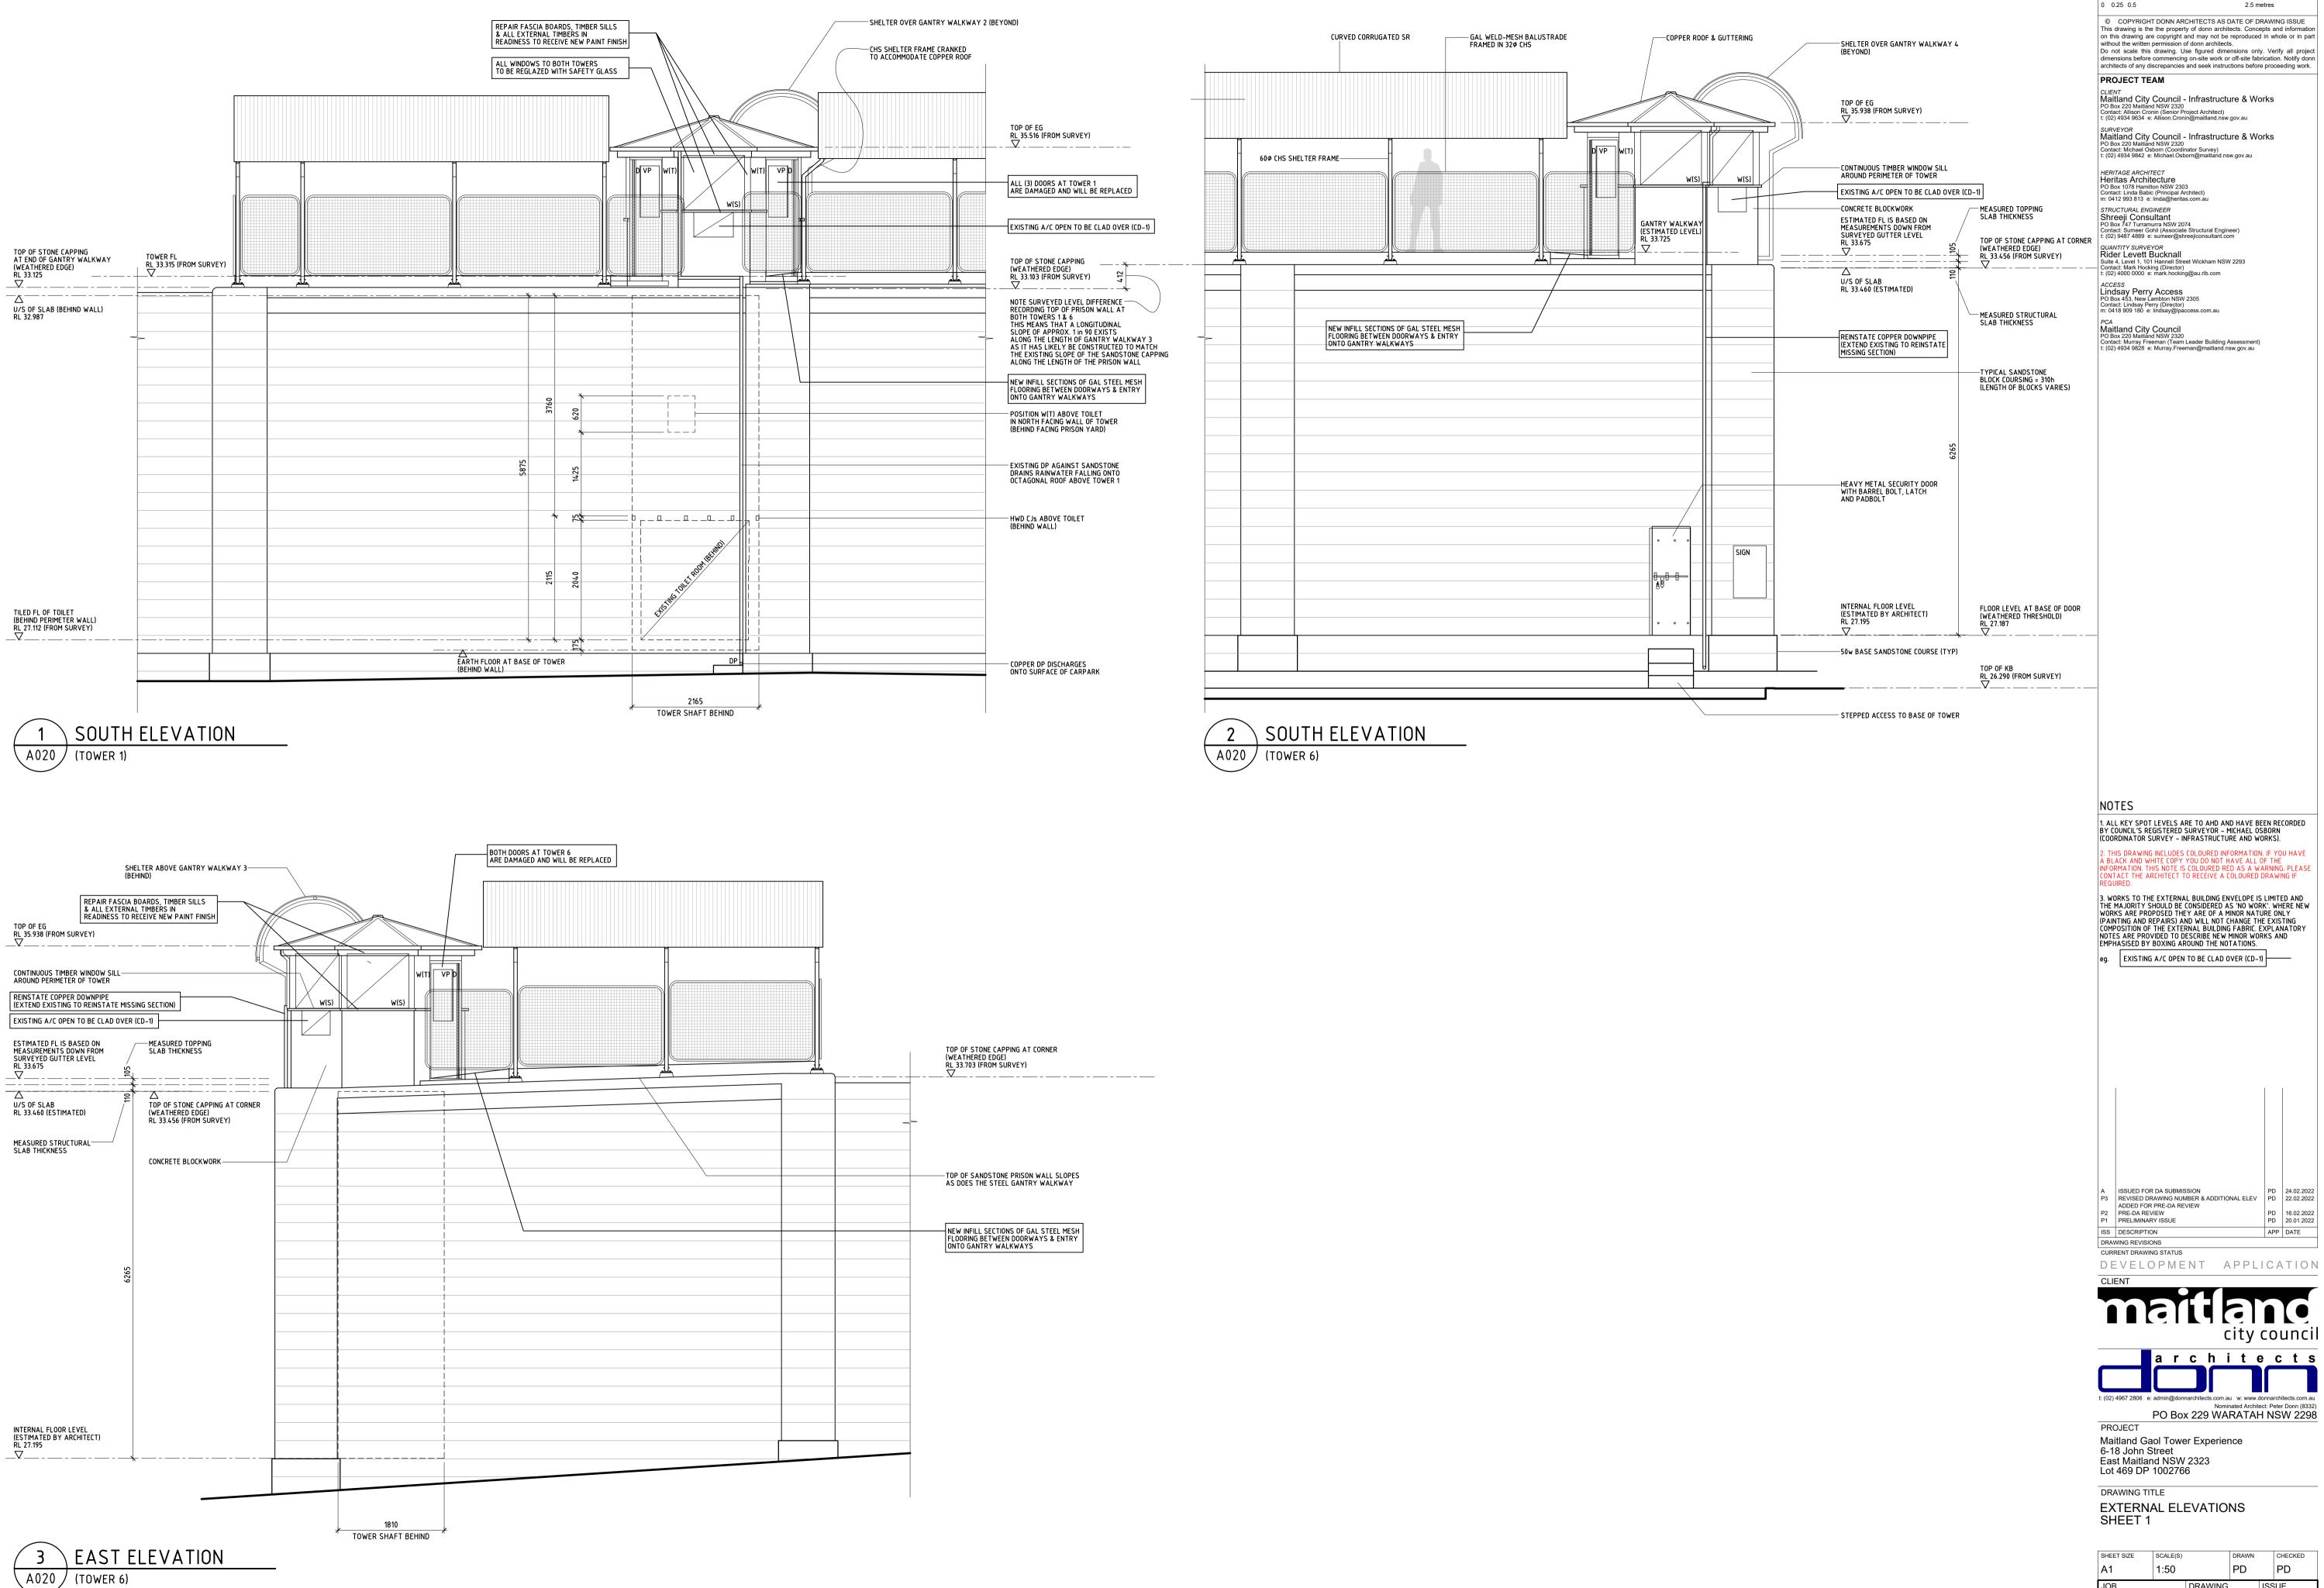

- EXISTING SERVICE BOXES AT BASE OF TOWER

DRAWING SCALE (UNO) 0 0.25 0.5 2.5 metres © COPYRIGHT DONN ARCHITECTS AS DATE OF DRAWING ISSUE This drawing is the the property of donn architects. Concepts and information on this drawing are copyright and may not be reproduced in whole or in part without the written permission of donn architects. Do not scale this drawing. Use figured dimensions only. Verify all project dimensions before commencing on-site work or off-site fabrication. Notify donn architects of any discrepancies and seek instructions before proceeding work. **PROJECT TEAM** CLIENT Maitland City Council - Infrastructure & Works PO Box 220 Maitland NSW 2320 Contact: Allison Cronin (Senior Project Architect) t: (02) 4934 9634 e: Allison.Cronin@maitland.nsw.gov.au SURVEYOR Maitland City Council - Infrastructure & Works PO Box 220 Maitland NSW 2320 Contact: Michael Osbom (Coordinator Survey) t: (02) 4934 9842 e: Michael.Osborn@maitland.nsw.gov.au HERITAGE ARCHITECT Heritas Architecture PO Box 1078 Hamilton NSW 2303 Contact: Linda Babic (Principal Architect) m: 0412 993 813 e: linda@heritas.com.au STRUCTURAL ENGINEER Shreeji Consultant PO Box 747 Turramurra NSW 2074 Contact: Sumeer Gohil (Associate Structural Engineer) t: (02) 9487 4889 e: sumeer@shreejiconsultant.com QUANTITY SURVEYOR Rider Levett Bucknall Suite 4, Level 1, 101 Hannell Street Wickham NSW 2293 Contact: Mark Hocking (Director) t: (02) 4000 0000 e: mark.hocking@au.rlb.com ACCESS Lindsay Perry Access PO Box 453, New Lambton NSW 2305 Contact: Lindsay Perry (Director) m: 0418 909 180 e: lindsay@lpaccess.com.au PCA Maitland City Council PO Box 220 Maitland NSW 2320 Contact: Murray Freeman (Team Leader Building Assessment) t: (02) 4934 9828 e: Murray.Freeman@maitland.nsw.gov.au NOTES 1. ALL KEY SPOT LEVELS ARE TO AHD AND HAVE BEEN RECORDED BY COUNCIL'S REGISTERED SURVEYOR – MICHAEL OSBORN (COORDINATOR SURVEY – INFRASTRUCTURE AND WORKS). 2. THIS DRAWING INCLUDES COLOURED INFORMATION. IF YOU HAVE A BLACK AND WHITE COPY YOU DO NOT HAVE ALL OF THE INFORMATION. THIS NOTE IS COLOURED RED AS A WARNING. PLEASE CONTACT THE ARCHITECT TO RECEIVE A COLOURED DRAWING IF REQUIRED. 3. WORKS TO THE EXTERNAL BUILDING ENVELOPE IS LIMITED AND THE MAJORITY SHOULD BE CONSIDERED AS 'NO WORK'. WHERE NEW WORKS ARE PROPOSED THEY ARE OF A MINOR NATURE ONLY (PAINTING AND REPARIS) AND WILL NOT CHANGE THE EXISTING COMPOSITION OF THE EXTERNAL BUILDING FABRIC. EXPLANATORY NOTES ARE PROVIDED TO DESCRIBE NEW MINOR WORKS AND EMPHASISED BY BOXING AROUND THE NOTATIONS. eg. EXISTING A/C OPEN TO BE CLAD OVER (CD-1) 
 A
 ISSUED FOR DA SUBMISSION
 PD
 24.02.2022

 P3
 REVISED DRAWING NUMBER FOR PRE-DA REVIEW
 PD
 22.02.2022

 P2
 PRE-DA REVIEW
 PD
 16.02.2022

 P1
 PRELIMINARY ISSUE
 PD
 20.01.2022
ISS DESCRIPTION APP DATE DRAWING REVISIONS CURRENT DRAWING STATUS DEVELOPMENT APPLICATION CLIENT maitland city council architects t; (02) 4967 2806 e; admin@donnarchitects.com.au w; www.donnarchitects.com.a Architect: Peter Donn (8332) PO Box 229 WARATAH NSW 2298 PROJECT Maitland Gaol Tower Experience 6-18 John Street East Maitland NSW 2323

DRAWING TITLE

EXTERNAL ELEVATIONS SHEET 2

| 22-0       | )87      | AC      | A     |     |         |  |
|------------|----------|---------|-------|-----|---------|--|
| JOB        |          | DRAWING |       | ISS | SUE     |  |
| A1 1:50    |          | PD      |       | PD  |         |  |
| SHEET SIZE | SCALE(S) |         | DRAWN |     | CHECKED |  |