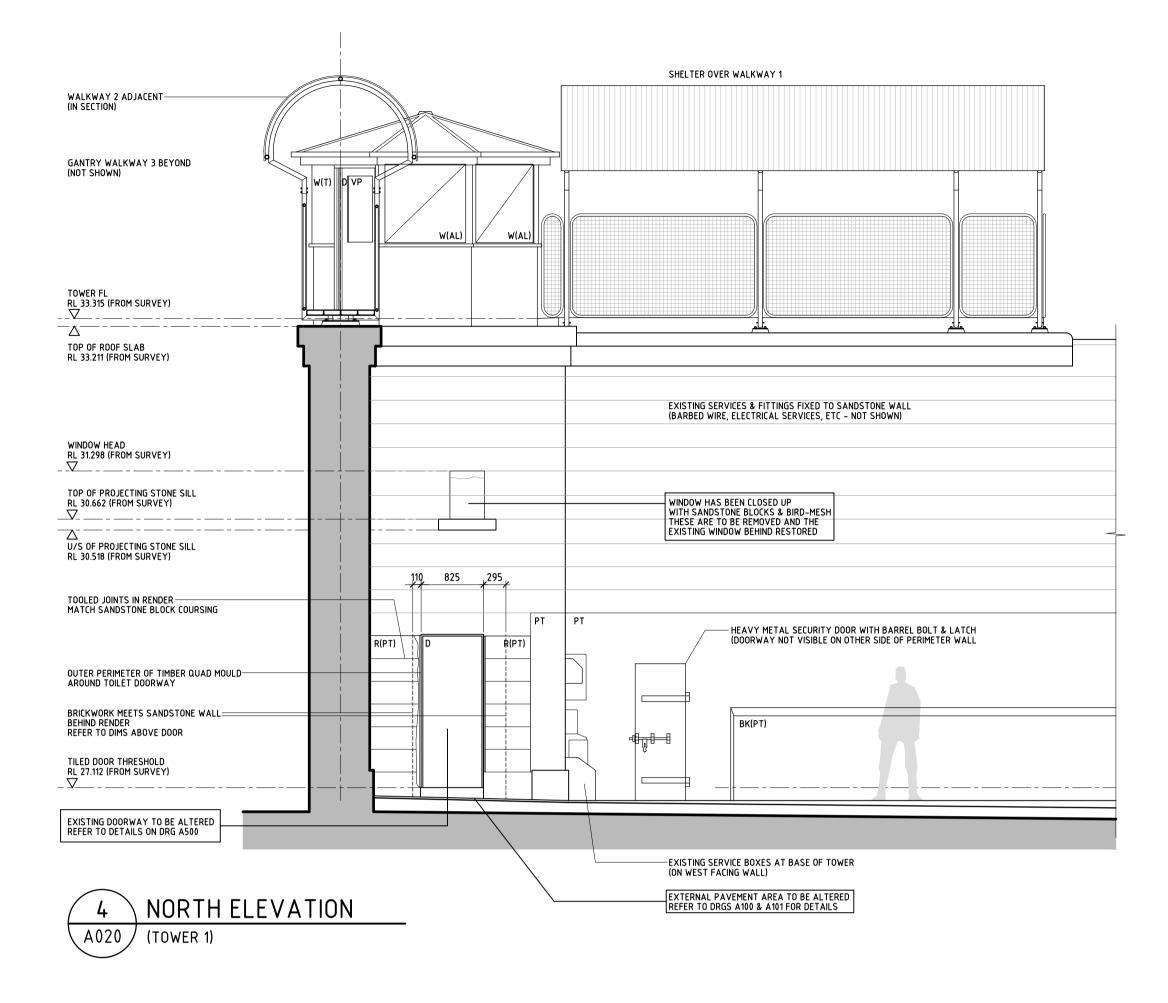

WINDOW HEAD RL 31.297 (FROM SURVEY)

TOP OF PROJECTING STONE SILL RL 30.666 (FROM SURVEY)

- \_\_\_\_ - \_\_\_ - \_\_\_\_ - \_\_\_\_ - \_\_\_\_ - \_\_\_\_

WINDOW HAS BEEN CLOSED UP WITH SANDSTONE BLOCKS & BIRD-MESH THESE ARE TO BE REMOVED AND THE EXISTING WINDOW BEHIND RESTORED

- EXISTING SERVICE BOXES AT BASE OF TOWER

DRAWING SCALE (UNO) 0 0.25 0.5 2.5 metres © COPYRIGHT DONN ARCHITECTS AS DATE OF DRAWING ISSUE This drawing is the the property of donn architects. Concepts and information on this drawing are copyright and may not be reproduced in whole or in part without the written permission of donn architects. Do not scale this drawing. Use figured dimensions only. Verify all project dimensions before commencing on-site work or off-site fabrication. Notify donn architects of any discrepancies and seek instructions before proceeding work. **PROJECT TEAM** CLIENT Maitland City Council - Infrastructure & Works PO Box 220 Maitland NSW 2320 Contact: Allison Cronin (Senior Project Architect) t: (02) 4934 9634 e: Allison.Cronin@maitland.nsw.gov.au SURVEYOR Maitland City Council - Infrastructure & Works PO Box 220 Maitland NSW 2320 Contact: Michael Osbom (Coordinator Survey) t: (02) 4934 9842 e: Michael.Osborn@maitland.nsw.gov.au HERITAGE ARCHITECT Heritas Architecture PO Box 1078 Hamilton NSW 2303 Contact: Linda Babic (Principal Architect) m: 0412 993 813 e: linda@heritas.com.au STRUCTURAL ENGINEER Shreeji Consultant PO Box 747 Turramurra NSW 2074 Contact: Sumeer Gohil (Associate Structural Engineer) t: (02) 9487 4889 e: sumeer@shreejiconsultant.com QUANTITY SURVEYOR Rider Levett Bucknall Suite 4, Level 1, 101 Hannell Street Wickham NSW 2293 Contact: Mark Hocking (Director) t: (02) 4000 0000 e: mark.hocking@au.rlb.com ACCESS Lindsay Perry Access PO Box 453, New Lambton NSW 2305 Contact: Lindsay Perry (Director) m: 0418 909 180 e: lindsay@lpaccess.com.au PCA Maitland City Council PO Box 220 Maitland NSW 2320 Contact: Murray Freeman (Team Leader Building Assessment) t: (02) 4934 9828 e: Murray.Freeman@maitland.nsw.gov.au NOTES 1. ALL KEY SPOT LEVELS ARE TO AHD AND HAVE BEEN RECORDED BY COUNCIL'S REGISTERED SURVEYOR – MICHAEL OSBORN (COORDINATOR SURVEY – INFRASTRUCTURE AND WORKS). 2. THIS DRAWING INCLUDES COLOURED INFORMATION. IF YOU HAVE A BLACK AND WHITE COPY YOU DO NOT HAVE ALL OF THE INFORMATION. THIS NOTE IS COLOURED RED AS A WARNING. PLEASE CONTACT THE ARCHITECT TO RECEIVE A COLOURED DRAWING IF REQUIRED. 3. WORKS TO THE EXTERNAL BUILDING ENVELOPE IS LIMITED AND THE MAJORITY SHOULD BE CONSIDERED AS 'NO WORK'. WHERE NEW WORKS ARE PROPOSED THEY ARE OF A MINOR NATURE ONLY (PAINTING AND REPARIS) AND WILL NOT CHANGE THE EXISTING COMPOSITION OF THE EXTERNAL BUILDING FABRIC. EXPLANATORY NOTES ARE PROVIDED TO DESCRIBE NEW MINOR WORKS AND EMPHASISED BY BOXING AROUND THE NOTATIONS. eg. EXISTING A/C OPEN TO BE CLAD OVER (CD-1) 
 A
 ISSUED FOR DA SUBMISSION
 PD
 24.02.2022