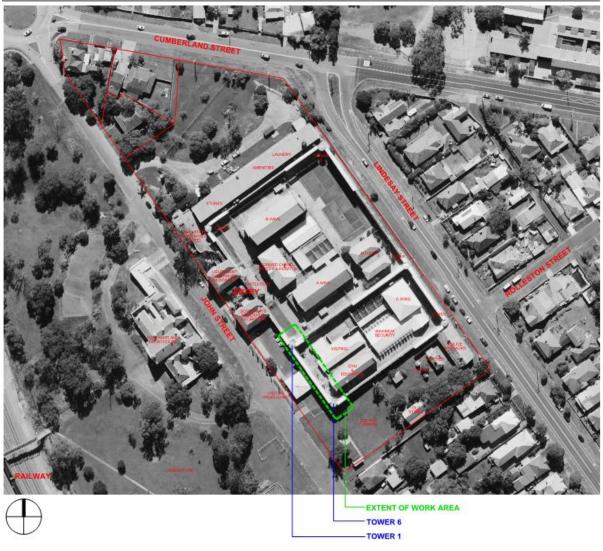

AERIAL VIEW OF MAITLAND GAOL (Image Source: Maitland City Council website)

10 metres

MAITLAND GAOL MAP (EXTENT OF WORK AREA NOTED) HERE BOLINGE MAN