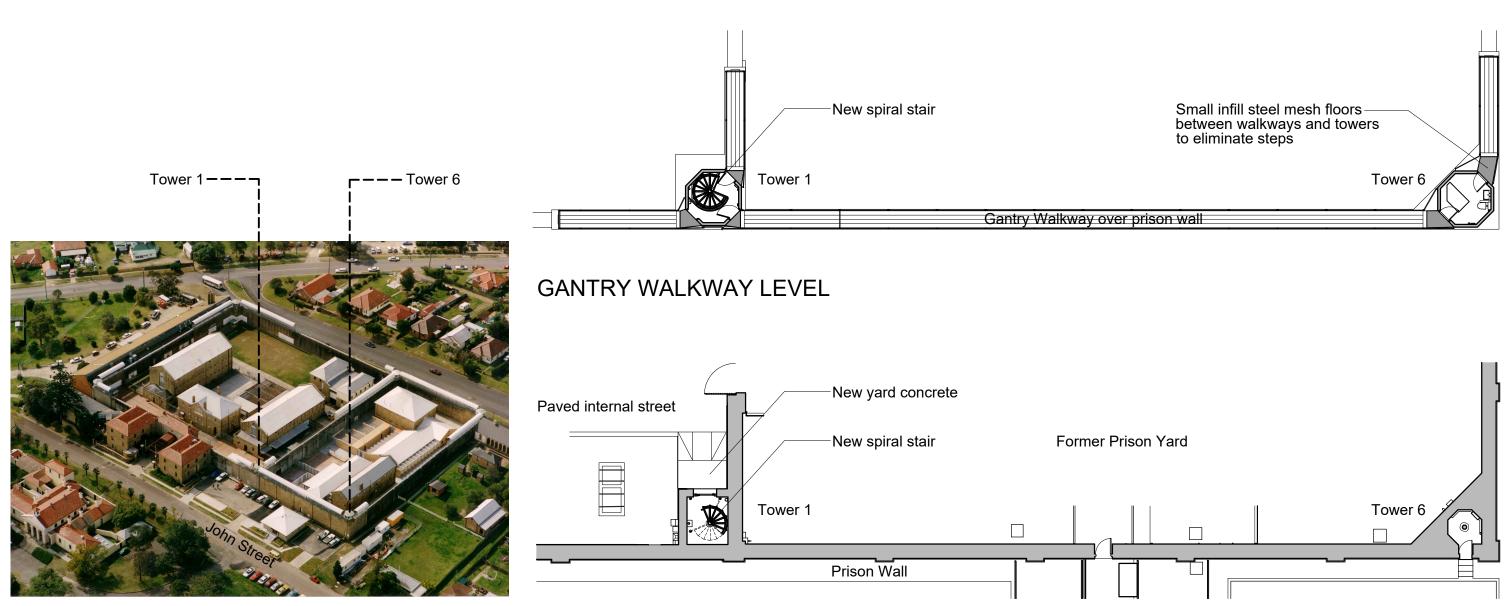

AERIAL VIEW OF MAITLAND GAOL (Image Source: Maitland City Council website)

10 metres

MAITLAND GAOL MAP (EXTENT OF WORK AREA NOTED) HERE BOLINGE MAN