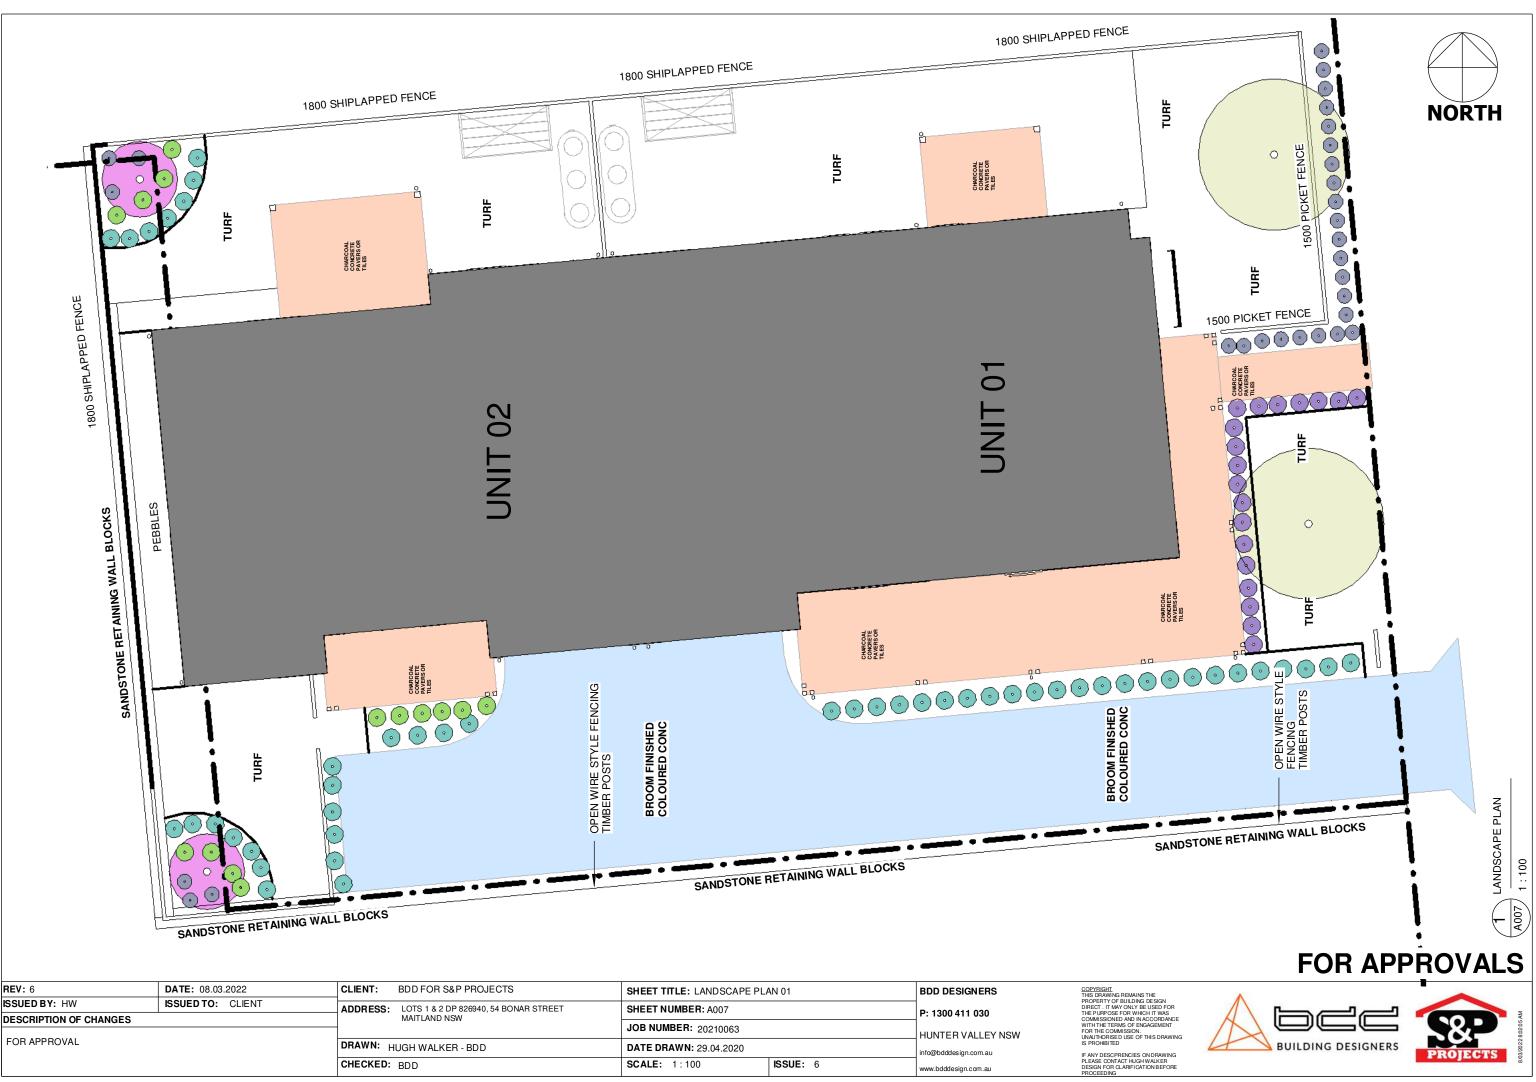

DIANELLA SILVER STREAK - SMALL EDGING

SANDSTONE BLOCK RETAINING WALL

CLIENT:

CHECKED: BDD

EVERGREEN ASH - SIMPLE ATTRACTICE TREE

DATE: 08.03.2022

ISSUED TO: CLIENT

**REV:** 6

ISSUED BY: HW

FOR APPROVAL

DESCRIPTION OF CHANGES

COLOURED CONCRETE

BDD FOR S&P PROJECTS

ADDRESS: LOTS 1 & 2 DP 826940, 54 BONAR STREET MAITLAND NSW

DRAWN: HUGH WALKER - BDD

STENCILED CONCRETE/TILES/PAVERS

SHEET NUMBER: A008

JOB NUMBER: 20210063

DATE DRAWN: 29.04.2020

SCALE: 1:100

SHEET TITLE: LANDSCAPE PLAN 02

CHINESE PISTACHIO - COLOURFUL AUTUMN TREE

MULCHED GARDEN BEDS

ISSUE: 6

## PLANTING SCHEDULE SPECIES (HAM - HEIGHT AT MATURITY) POT SIZE NO. CHINESE PISTACHIO 50L EVERGREEN ASH 50L WESTRINGIA 200mm 1-2M WIDE 1M TALL LOMANDRA LONGFOLIA 200mm 1-2M WIDE 1M TALL DIANELLA SILVER STREAK 200mm 500MM WIDE 500MM HIGH 20L 4M WIDE 2M WIDE AGAPANTHAS 200mm 500MM WIDE 500MM HIGH SHADE TOLERANT BUFFALO TURF ROLLS PROVIDE PINEBARK MULCHING TO PLANTED AREAS OR EQUIVALENT **PLANTING DETAIL** MULCH REMOVE TREE IN RED 100 BACKFILL MIN NATURAI GROUND 6 LANDSCAPE NOTES - ALL TREE AND SHRUB AREAS TO BE CULTIVATED TO 225MM MIN. AND PROVIDE BLENDED SOIL MIX. -- LAWN AREAS - CLEAR AREA OF ALL BUILDING MATERIALS LAY ASH OR SIMILAR 75MM THICK, - ONE HANDFUL OF GYPSUM PER SQUARE METER TO BE APPLIED UNDER SOIL. MATERIALS LAY ASH OR SIMILAR 75MM THICK, GRADE LEVEL. LAY BUFFALO TURF. BUTT ALL ROLLS - ON COMPLETION OF PLANTING, ALL TREES AND AND MAKE SURE NO TWO JOINTS ALIGN. LIGHTLY ROLL AND WATER WELL. TO BE MULCHED WITH 75MM THICK PINE BARK.