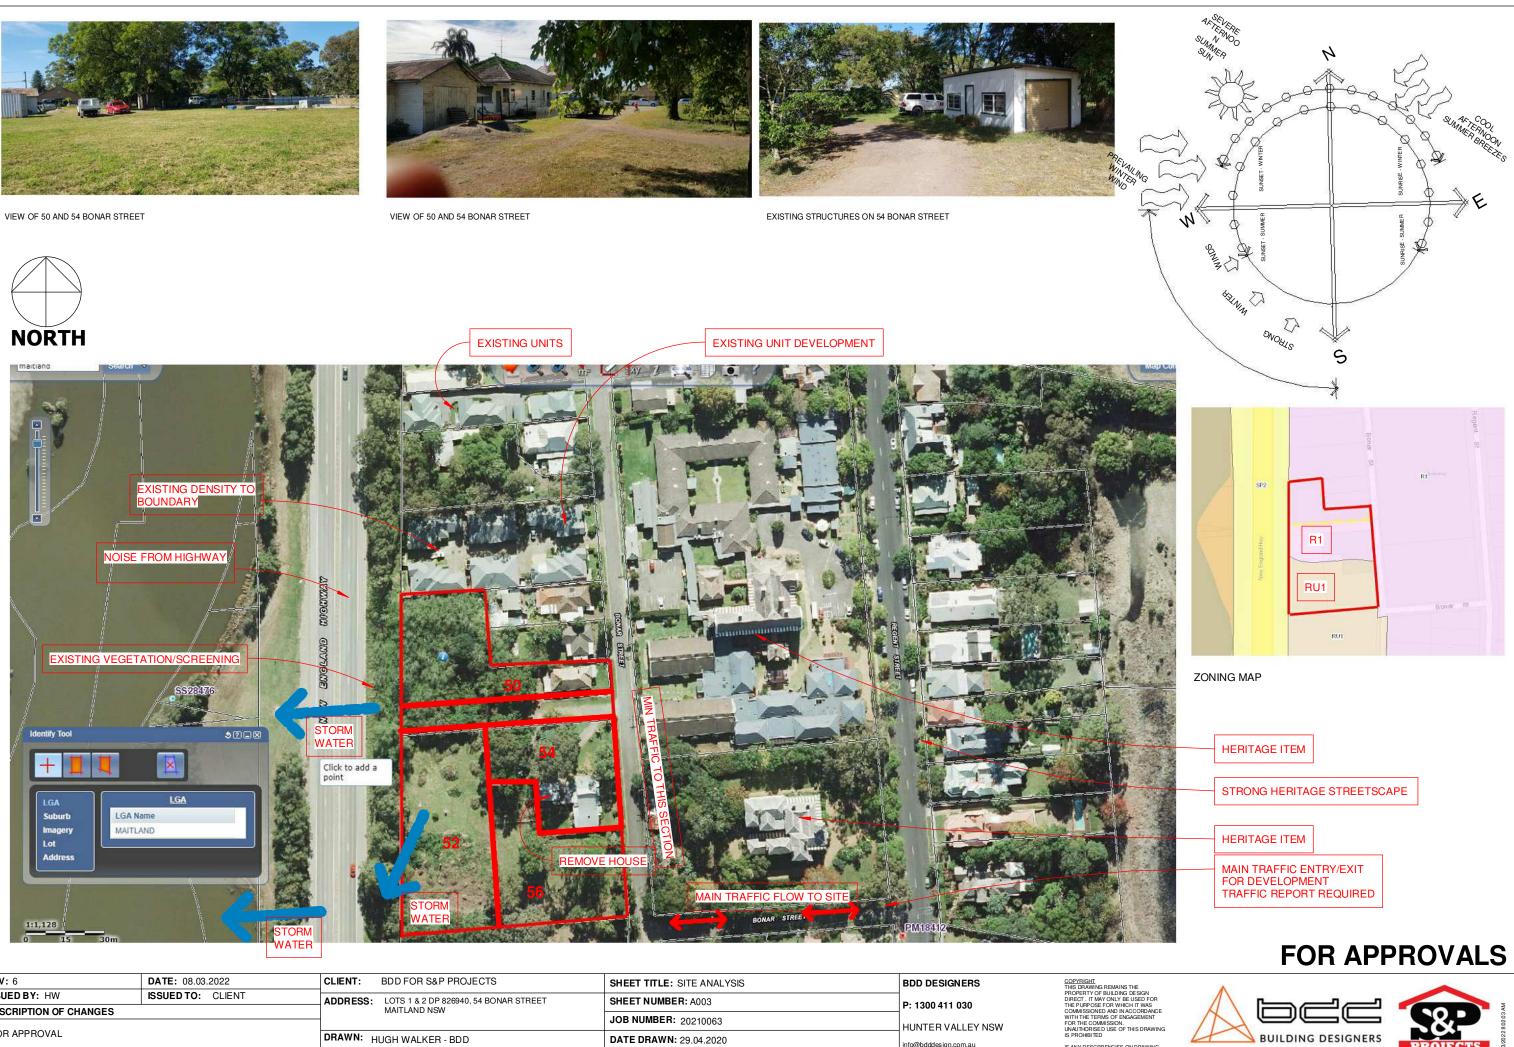

| <b>REV:</b> 6          | DATE: 08.03.2022  | CLIENT:                  | BDD FOR S&P PROJECTS                  | SHEET TITLE: SITE ANALYSIS |          | BDD DESIGNERS         | COPYRIGHT<br>THIS DRAWING REMAINS THE                                                                                                      |
|------------------------|-------------------|--------------------------|---------------------------------------|----------------------------|----------|-----------------------|--------------------------------------------------------------------------------------------------------------------------------------------|
| ISSUED BY: HW          | ISSUED TO: CLIENT | ADDRESS                  | LOTS 1 & 2 DP 826940, 54 BONAR STREET | SHEET NUMBER: A003         |          | P: 1300 411 030       | PROPERTY OF BUILDING DESIGN<br>DIRECT . IT MAY ONLY BE USED FOR<br>THE PURPOSE FOR WHICH IT WAS                                            |
| DESCRIPTION OF CHANGES |                   | MAITLAND NSW             |                                       | JOB NUMBER: 20210063       |          |                       | COMMISSIONED AND IN ACCORDANCE<br>WITH THE TERMS OF ENGAGEMENT<br>FOR THE COMMISSION.<br>UNAUTHORISED USE OF THIS DRAWING<br>IS PROHIBITED |
| FOR APPROVAL           |                   | DRAWN: HUGH WALKER - BDD |                                       |                            |          | HUNTER VALLEY NSW     |                                                                                                                                            |
|                        |                   |                          |                                       | DATE DRAWN: 29.04.2020     | 1        | info@bdddesign.com.au | IF ANY DESCPRENCIES ON DRAWING                                                                                                             |
|                        |                   | CHECKED                  | : BDD                                 | SCALE: 1:100               | ISSUE: 6 | www.bdddesign.com.au  | PLEASE CONTACT HUGH WALKER<br>DESIGN FOR CLARIFICATION BEFORE<br>PROCEEDING                                                                |