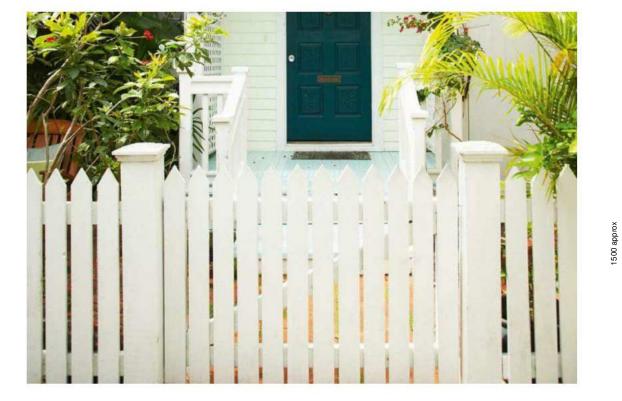

## LANDSCAPE FALLS

- ALL TREES AND SHRUBS TO BE ADVANCED SIZE.

- ALL EXISTING TREES TO BE REMOVED - ON COMPLETION APPLY A WETTING AGENT. TO GARDEN BEDS & TURFED AREAS.

**INSPIRATION IMAGE** 

TYPICAL FENCE DETAIL A009
1:20