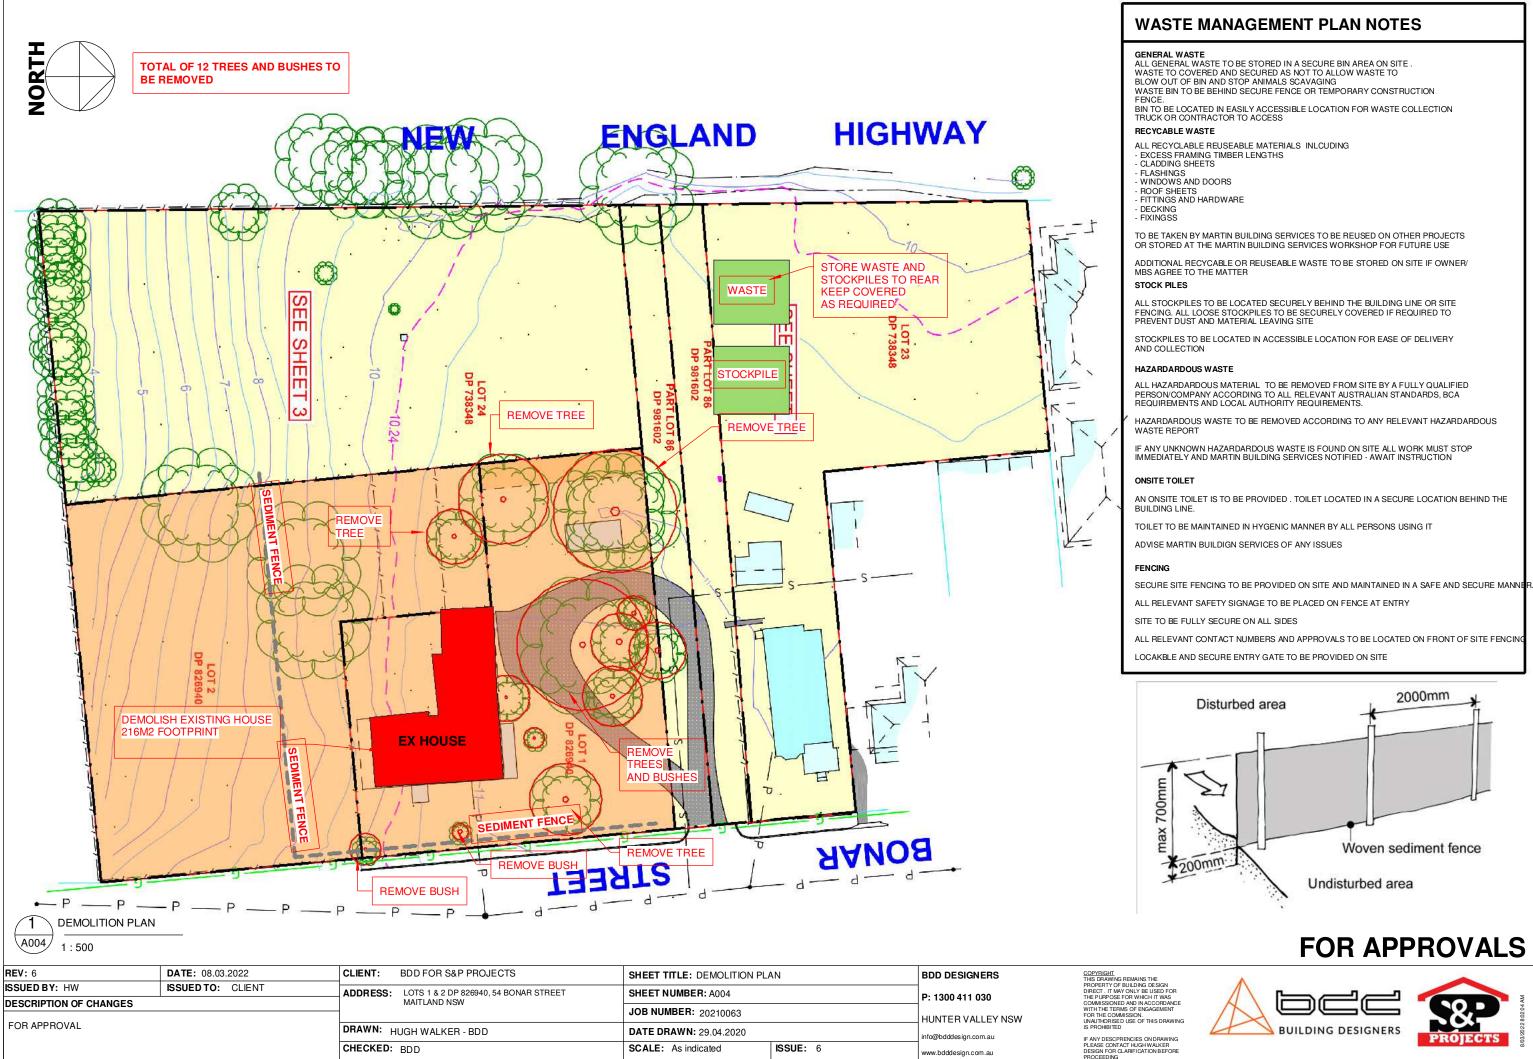

## TREES TO BE REMOVED HILIGHTED IN RED

TOTAL OF 12 TREES AND BUSHES TO BE REMOVED

**REV:** 6 DATE: 08.03.2022 CLIENT: BDD FOR S&P PROJECTS SHEET TITLE: Clause 5.3 MLEP Plan BDD DESIGNERS COPYRIGHT THIS DRAWING REMAINS THE PROPERTY OF BUILDING DESIGN ISSUED BY: HW ISSUED TO: CLIENT ADDRESS: LOTS 1 & 2 DP 826940, 54 BONAR STREET MAITLAND NSW SHEET NUMBER: A006 T. IT MAY ONLY BE USED FOR P: 1300 411 030 DESCRIPTION OF CHANGES NED AND IN AC JOB NUMBER: 20210063 HUNTER VALLEY NSW RISED USE OF THIS DRAWING FOR APPROVAL DRAWN: HUGH WALKER - BDD DATE DRAWN: 29.04.2020 info@bdddesign.com.au IF ANY DESCPRENCIES ON DRAWING PLEASE CONTACT HUGH WALKER DESIGN FOR CLARIFICATION BEFORE CHECKED: BDD SCALE: 1:500 ISSUE: 6 www.bdddesign.com.au OCEEDING