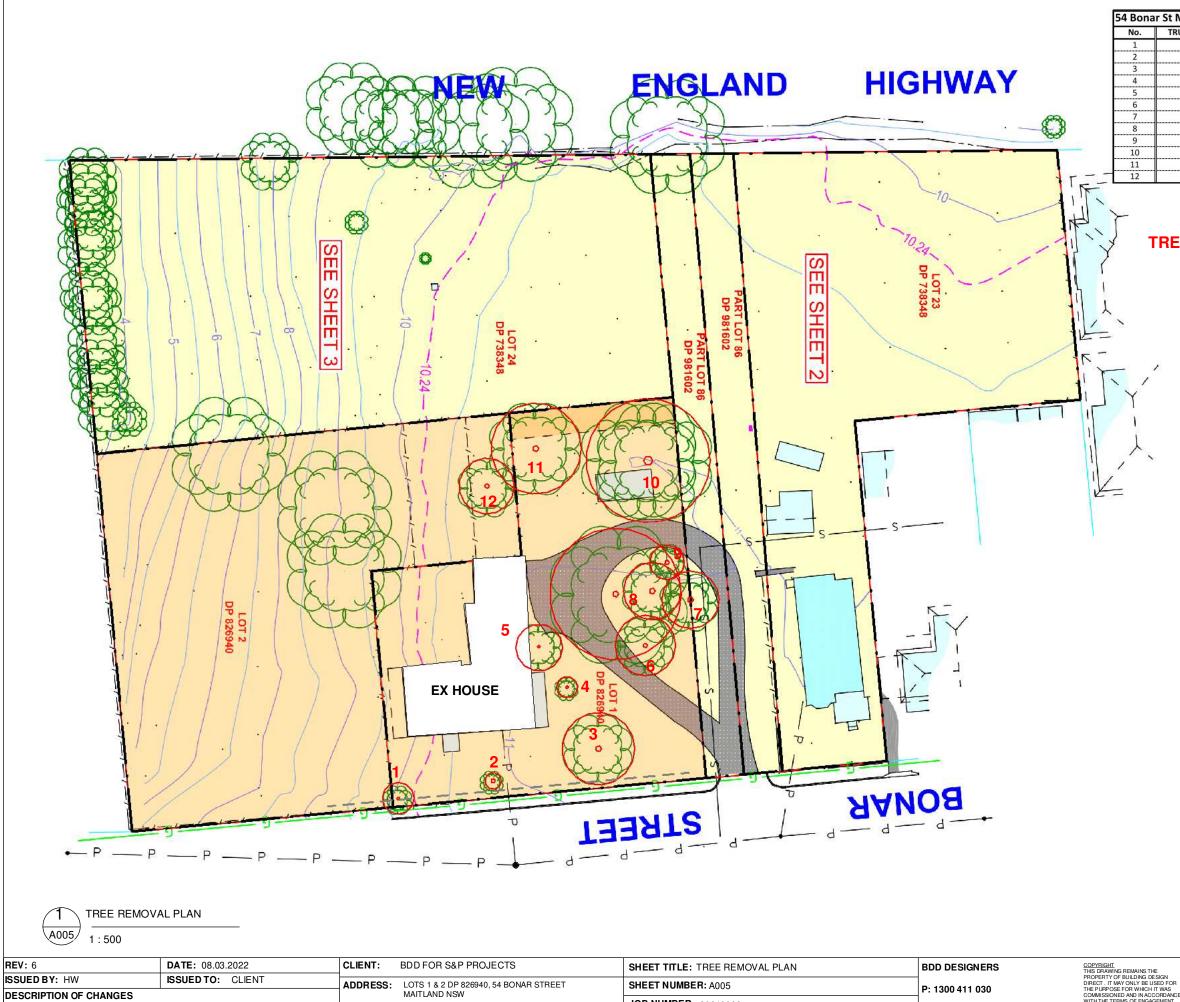

| Maitland - Tre | es          | 9.2.22      |  |  |  |
|----------------|-------------|-------------|--|--|--|
| RUNK WIDTH     | TREE HEIGHT | TREE TYPE   |  |  |  |
| 200mm          | 3m          | Grevillea   |  |  |  |
| 200mm          | 3m          | Pine        |  |  |  |
| 450mm          | 6m          | Olive       |  |  |  |
| 150mm          | 2m          | Fig         |  |  |  |
| 150mm          | 3m          | Olive       |  |  |  |
| 300mm          | 5mm         | Fig         |  |  |  |
| 700mm          | 7m          | Mock Orange |  |  |  |
| 900mm          | 10m         | Gum         |  |  |  |
| 600mm          | 9m          | Gum         |  |  |  |
| 600mm          | 8m          | Jacaranda   |  |  |  |
| 400mm          | 7m          | Gum         |  |  |  |
| 500mm          | 7m          | Jacaranda   |  |  |  |

## TREES TO BE REMOVED HILIGHTED IN RED

TOTAL OF 12 TREES AND BUSHES TO BE REMOVED

**REV:** 6 DATE: 08.03.2022 CLIENT: BDD FOR S&P PROJECTS SHEET TITLE: Clause 5.3 MLEP Plan BDD DESIGNERS COPYRIGHT THIS DRAWING REMAINS THE PROPERTY OF BUILDING DESIGN ISSUED BY: HW ISSUED TO: CLIENT ADDRESS: LOTS 1 & 2 DP 826940, 54 BONAR STREET MAITLAND NSW SHEET NUMBER: A006 T. IT MAY ONLY BE USED FOR P: 1300 411 030 DESCRIPTION OF CHANGES NED AND IN AC JOB NUMBER: 20210063 HUNTER VALLEY NSW RISED USE OF THIS DRAWING FOR APPROVAL DRAWN: HUGH WALKER - BDD DATE DRAWN: 29.04.2020 info@bdddesign.com.au IF ANY DESCPRENCIES ON DRAWING PLEASE CONTACT HUGH WALKER DESIGN FOR CLARIFICATION BEFORE CHECKED: BDD SCALE: 1:500 ISSUE: 6 www.bdddesign.com.au OCEEDING