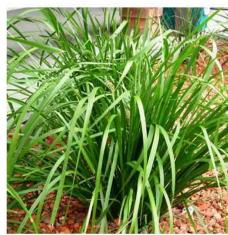

## PLANTING SCHEDULE SPECIES (HAM - HEIGHT AT MATURITY) POT SIZE NO. CHINESE PISTACHIO 50L EVERGREEN ASH 50L WESTRINGIA 200mm 1-2M WIDE 1M TALL LOMANDRA LONGFOLIA 200mm 1-2M WIDE 1M TALL DIANELLA SILVER STREAK 200mm 500MM WIDE 500MM HIGH 20L 4M WIDE 2M WIDE AGAPANTHAS 200mm 500MM WIDE 500MM HIGH SHADE TOLERANT BUFFALO TURF ROLLS PROVIDE PINEBARK MULCHING TO PLANTED AREAS OR EQUIVALENT **PLANTING DETAIL** MULCH REMOVE TREE IN RED 100 BACKFILL MIN NATURAI GROUND 6 LANDSCAPE NOTES - ALL TREE AND SHRUB AREAS TO BE CULTIVATED TO 225MM MIN. AND PROVIDE BLENDED SOIL MIX. -- LAWN AREAS - CLEAR AREA OF ALL BUILDING MATERIALS LAY ASH OR SIMILAR 75MM THICK, - ONE HANDFUL OF GYPSUM PER SQUARE METER TO BE APPLIED UNDER SOIL. MATERIALS LAY ASH OR SIMILAR 75MM THICK, GRADE LEVEL. LAY BUFFALO TURF. BUTT ALL ROLLS - ON COMPLETION OF PLANTING, ALL TREES AND AND MAKE SURE NO TWO JOINTS ALIGN. LIGHTLY ROLL AND WATER WELL. TO BE MULCHED WITH 75MM THICK PINE BARK.