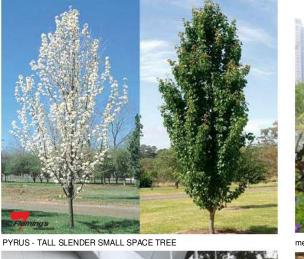

SHEET NUMBER: A008

JOB NUMBER: 20210063

DATE DRAWN: 29.04.2020

SCALE: 1:100

SHEET TITLE: LANDSCAPE PLAN 02

CHINESE PISTACHIO - COLOURFUL AUTUMN TREE

MULCHED GARDEN BEDS

ISSUE: 6