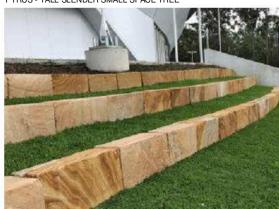

DIANELLA SILVER STREAK - SMALL EDGING

SANDSTONE BLOCK RETAINING WALL

CLIENT:

CHECKED: BDD

EVERGREEN ASH - SIMPLE ATTRACTICE TREE

DATE: 08.03.2022

ISSUED TO: CLIENT

**REV:** 6