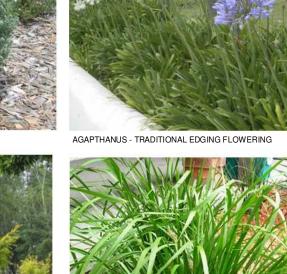

## PLANTING SCHEDULE SPECIES (HAM - HEIGHT AT MATURITY) POT SIZE NO. CHINESE PISTACHIO 50L EVERGREEN ASH 50L WESTRINGIA 200mm 1-2M WIDE 1M TALL LOMANDRA LONGFOLIA 200mm 1-2M WIDE 1M TALL DIANELLA SILVER STREAK 200mm 500MM WIDE 500MM HIGH 20L 4M WIDE 2M WIDE AGAPANTHAS 200mm 500MM WIDE 500MM HIGH SHADE TOLERANT BUFFALO TURF ROLLS PROVIDE PINEBARK MULCHING TO PLANTED AREAS OR EQUIVALENT **PLANTING DETAIL** MULCH REMOVE TREE IN RED 100 BACKFILL MIN NATURAI GROUND 6 LANDSCAPE NOTES - ALL TREE AND SHRUB AREAS TO BE CULTIVATED TO 225MM MIN. AND PROVIDE BLENDED SOIL MIX. -- LAWN AREAS - CLEAR AREA OF ALL BUILDING MATERIALS LAY ASH OR SIMILAR 75MM THICK, - ONE HANDFUL OF GYPSUM PER SQUARE METER TO BE APPLIED UNDER SOIL. MATERIALS LAY ASH OR SIMILAR 75MM THICK, GRADE LEVEL. LAY BUFFALO TURF. BUTT ALL ROLLS - ON COMPLETION OF PLANTING, ALL TREES AND AND MAKE SURE NO TWO JOINTS ALIGN. LIGHTLY ROLL AND WATER WELL. TO BE MULCHED WITH 75MM THICK PINE BARK.