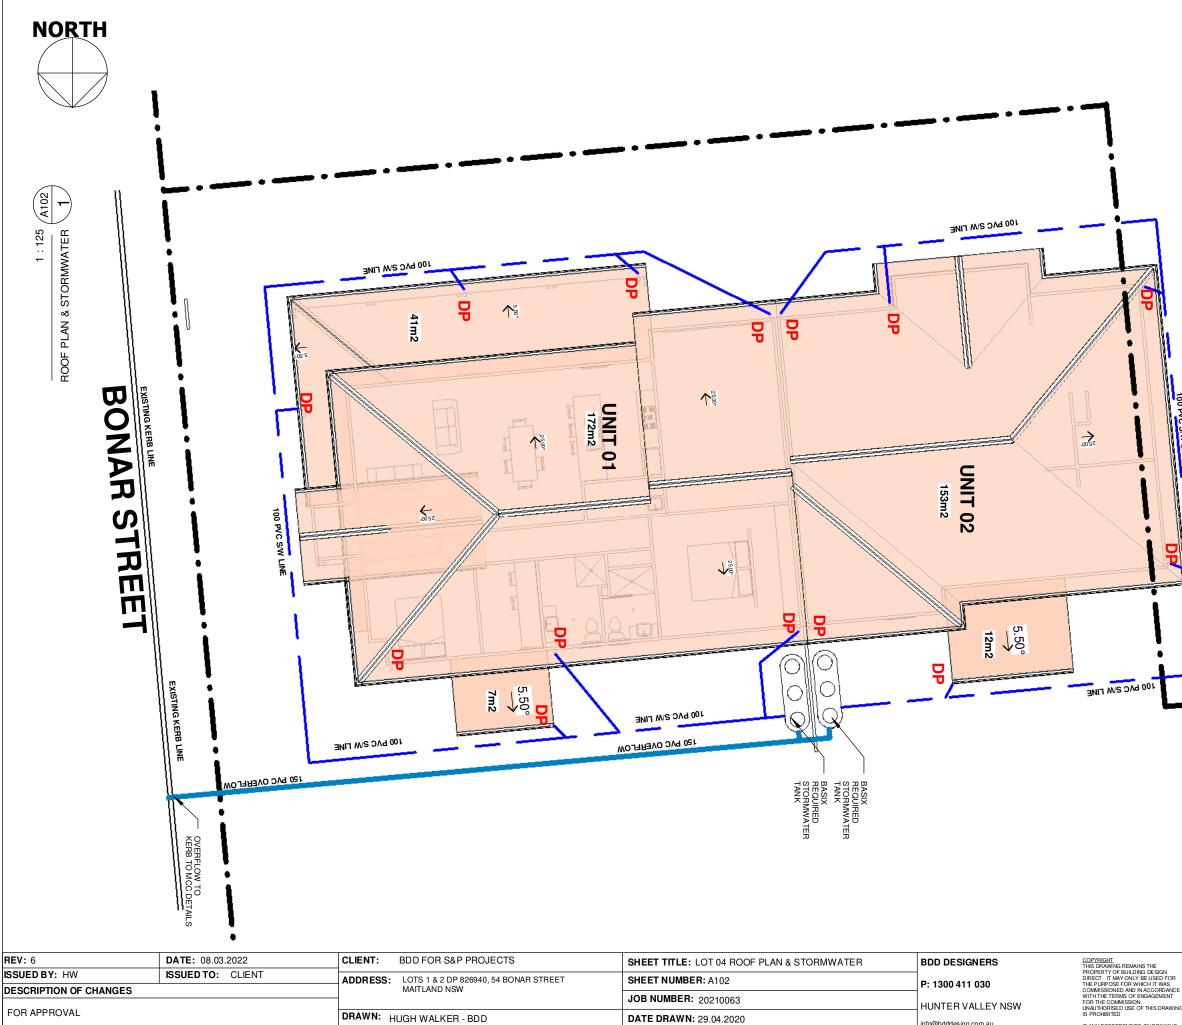

## WATER LEGEND 100 PVC RAINWATER TANK OVERFLOW LINE (FOR A SINGLE RESIDENTIAL HOME) REFER TO STORMWATER ENGINEERS DETAILS FOR LARGER PROJECTS 100 PVC CHARGED DOWNPIPE S/W LINE