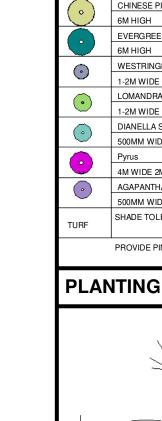

## PLANTING SCHEDULE SPECIES (HAM - HEIGHT AT MATURITY) POT SIZE NO. CHINESE PISTACHIO 50L EVERGREEN ASH 50L WESTRINGIA 200mm 1-2M WIDE 1M TALL LOMANDRA LONGFOLIA 200mm 1-2M WIDE 1M TALL DIANELLA SILVER STREAK 200mm 500MM WIDE 500MM HIGH 20L 4M WIDE 2M WIDE AGAPANTHAS 200mm 500MM WIDE 500MM HIGH SHADE TOLERANT BUFFALO TURF ROLLS PROVIDE PINEBARK MULCHING TO PLANTED AREAS OR EQUIVALENT **PLANTING DETAIL** MULCH REMOVE TREE IN RED 100 BACKFILL MIN NATURAI GROUND 6 LANDSCAPE NOTES - ALL TREE AND SHRUB AREAS TO BE CULTIVATED TO 225MM MIN. AND PROVIDE BLENDED SOIL MIX. -- LAWN AREAS - CLEAR AREA OF ALL BUILDING MATERIALS LAY ASH OR SIMILAR 75MM THICK, - ONE HANDFUL OF GYPSUM PER SQUARE METER TO BE APPLIED UNDER SOIL. MATERIALS LAY ASH OR SIMILAR 75MM THICK, GRADE LEVEL. LAY BUFFALO TURF. BUTT ALL ROLLS - ON COMPLETION OF PLANTING, ALL TREES AND AND MAKE SURE NO TWO JOINTS ALIGN. LIGHTLY ROLL AND WATER WELL. TO BE MULCHED WITH 75MM THICK PINE BARK.