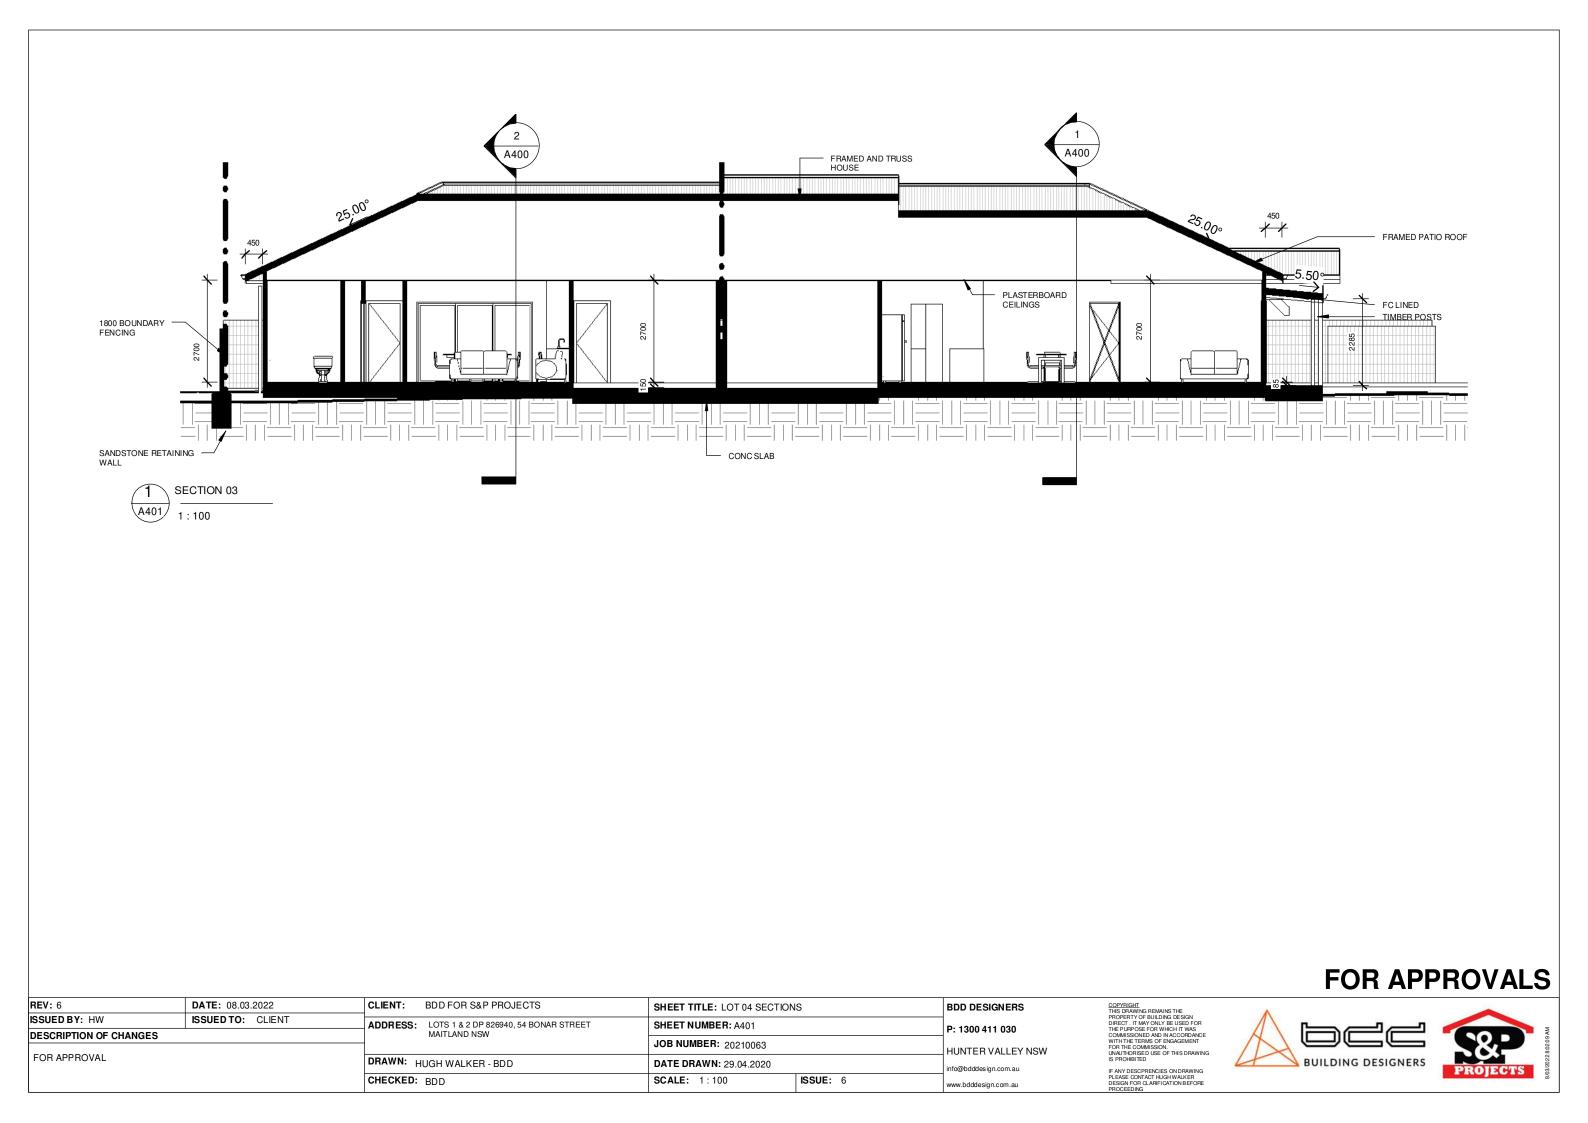

------|
| <b>UNIT 01</b><br>LIVING AREAS<br>GARAGE<br>VERANDAHS | = 112m2<br>= 26m2<br>= 50m2 |
| <b>UNIT 02</b><br>LIVING AREAS<br>GARAGE<br>VERANDAHS | = 90m2<br>= 25m2<br>= 21m2  |
| DRIVEWAY                                              | = 120m2                     |



PRIVATE OPEN SPACE CALCULATOR MCC DCP

## FOR APPROVALS



HE ESIGN ISED FOR IT WAS CORDANCE GEMENT IS DRAWING DRAWING ALKER IN BEFORE



SCALE: As indicated

ISSUE: 6

CHECKED: BDD

info@bdddesign.com.au IF ANY DESCPRENCIES ON DRAWING PLEASE CONTACT HUGH WALKER DESIGN FOR CLARIFICATION BEFORE www.bdddesign.com.au

## WATER LEGEND 100 PVC RAINWATER TANK OVERFLOW LINE (FOR A SINGLE RESIDENTIAL HOME) REFER TO STORMWATER ENGINEERS DETAILS FOR LARGER PROJECTS 100 PVC CHARGED DOWNPIPE S/W LINE



## FOR APPROVALS















2 LOT 04 - 3D 02

| <b>REV:</b> 6          | DATE: 08.03.2022  | CLIENT: BDD FOR S&P PROJECTS |                      | SHEET TITLE: 3DS       |          | BDD DESIGNERS                                                                         | COPYRIGHT<br>THIS DRAWING REMAINS THE                                                            |
|------------------------|-------------------|------------------------------|----------------------|------------------------|----------|---------------------------------------------------------------------------------------|--------------------------------------------------------------------------------------------------|
| ISSUED BY: HW          | ISSUED TO: CLIENT | ADDRESS                      |                      | SHEET NUMBER: A500     |