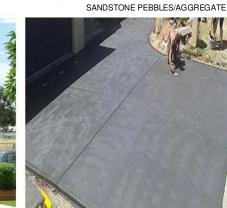

ISSUED BY: HW

FOR APPROVAL

DESCRIPTION OF CHANGES

COLOURED CONCRETE

BDD FOR S&P PROJECTS

ADDRESS: LOTS 1 & 2 DP 826940, 54 BONAR STREET MAITLAND NSW

DRAWN: HUGH WALKER - BDD

STENCILED CONCRETE/TILES/PAVERS