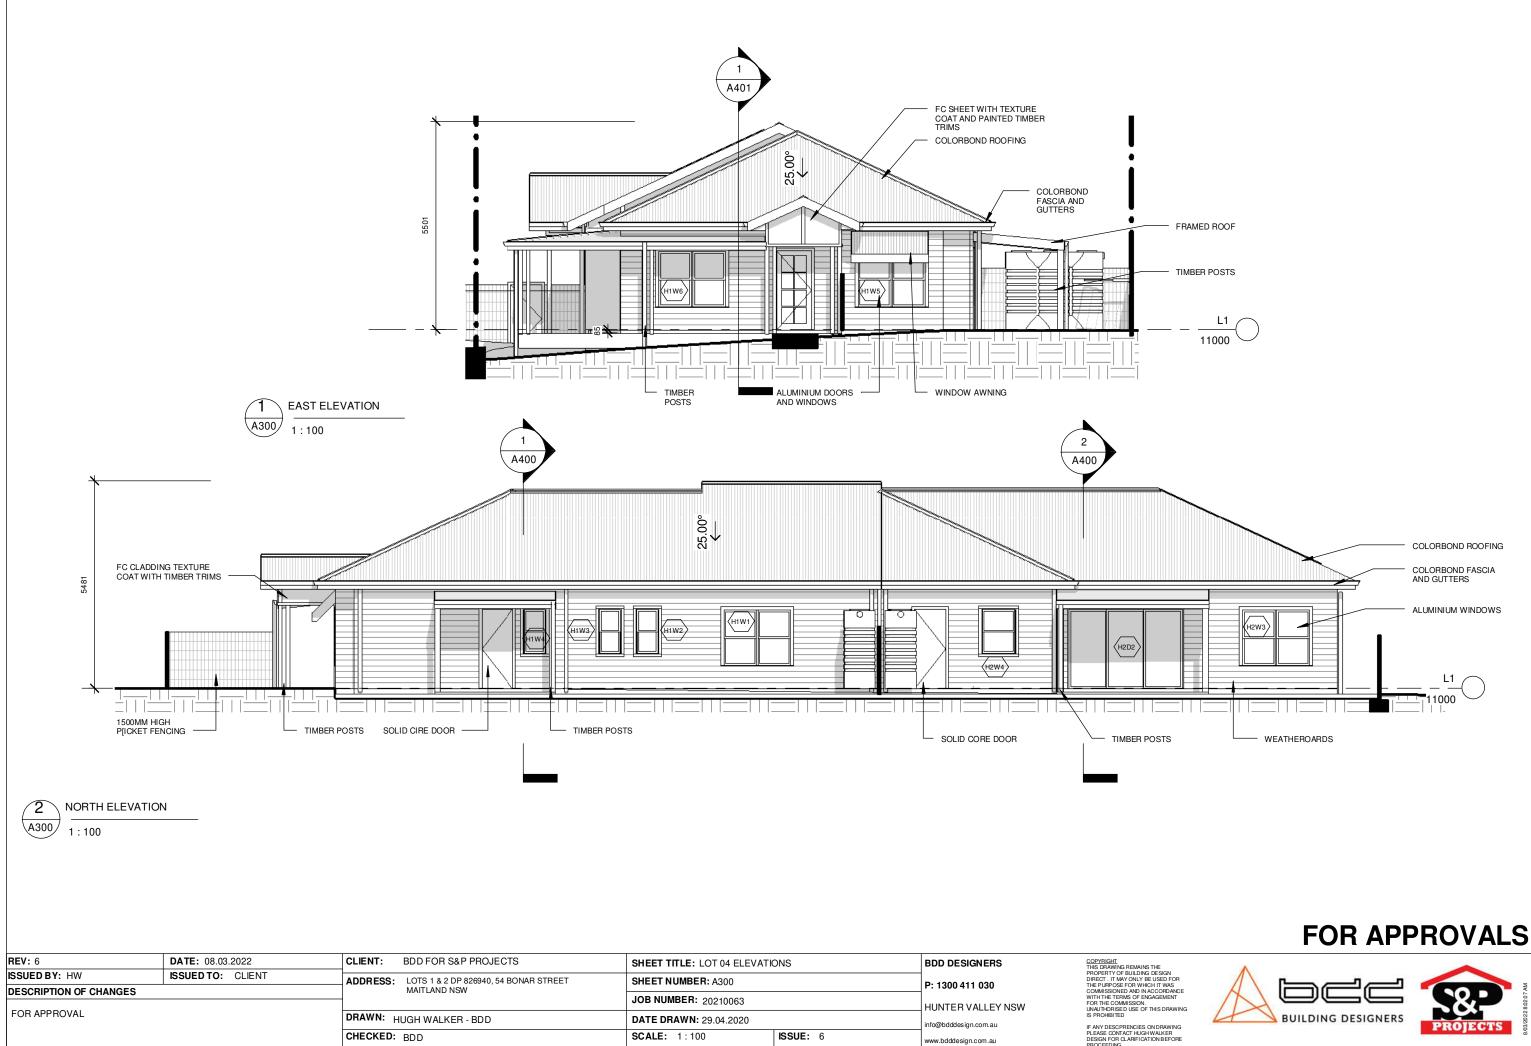

----------|
| <b>UNIT 01</b><br>LIVING AREAS<br>GARAGE<br>VERANDAHS | = 112m2<br>= 26m2<br>= 50m2 |
| <b>UNIT 02</b><br>LIVING AREAS<br>GARAGE<br>VERANDAHS | = 90m2<br>= 25m2<br>= 21m2  |
| DRIVEWAY                                              | = 120m2                     |



PRIVATE OPEN SPACE CALCULATOR MCC DCP

## FOR APPROVALS



HE ESIGN ISED FOR IT WAS CORDANCE GEMENT IS DRAWING DRAWING ALKER IN BEFORE



SCALE: As indicated

ISSUE: 6

CHECKED: BDD

info@bdddesign.com.au IF ANY DESCPRENCIES ON DRAWING PLEASE CONTACT HUGH WALKER DESIGN FOR CLARIFICATION BEFORE www.bdddesign.com.au

## WATER LEGEND 100 PVC RAINWATER TANK OVERFLOW LINE (FOR A SINGLE RESIDENTIAL HOME) REFER TO STORMWATER ENGINEERS DETAILS FOR LARGER PROJECTS 100 PVC CHARGED DOWNPIPE S/W LINE



## FOR APPROVALS















2 LOT 04 - 3D 02

| <b>REV:</b> 6          | DATE: 08.03.2022  | CLIENT: BDD FOR S&P PROJECTS |                      | SHEET TITLE: 3DS       |          | BDD DESIGNERS                                                                         | COPYRIGHT<br>THIS DRAWING REMAINS THE                                                            |
|------------------------|-------------------|------------------------------|----------------------|------------------------|----------|---------------------------------------------------------------------------------------|--------------------------------------------------------------------------------------------------|
| ISSUED BY: HW          | ISSUED TO: CLIENT | ADDRESS                      |                      | SHEET NUMBER: A500     |