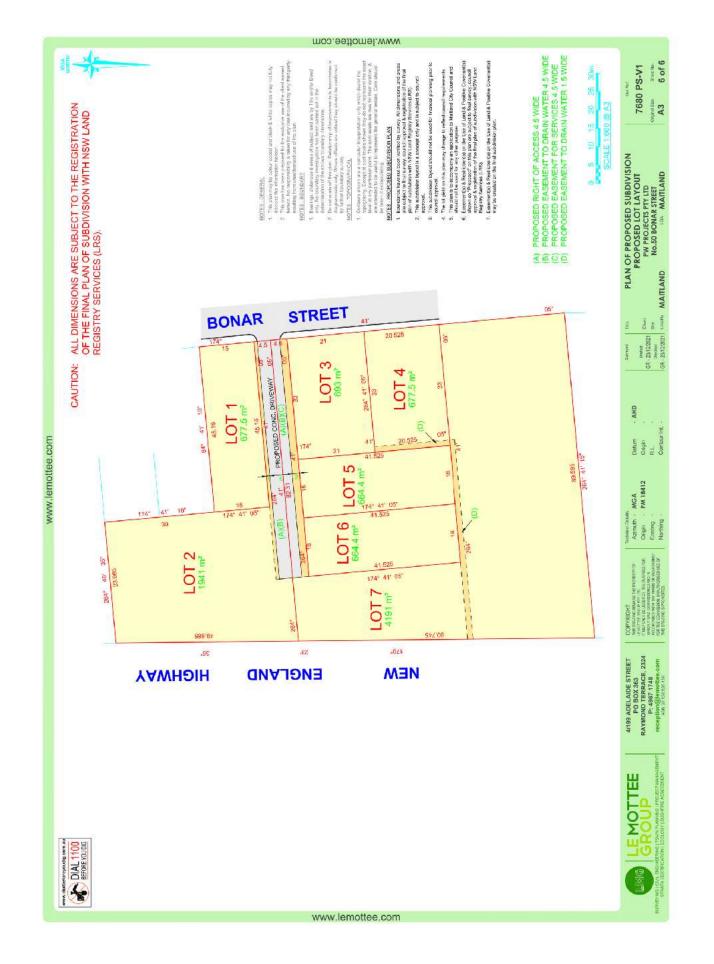

ING ORE

| DESCRIPTION OF CHANGES | MAITLAND NSW                             |                       |  | P: 1300 411 030       | COMMISSIONED AND IN ACCORDANCE                                                          |  |
|------------------------|------------------------------------------|-----------------------|--|-----------------------|-----------------------------------------------------------------------------------------|--|
|                        |                                          | JOB NUMBER: 20210063  |  | HUNTER VALLEY NSW     | WITH THE TERMS OF ENGAGEMENT<br>FOR THE COMMISSION.<br>UNAUTHORISED USE OF THIS DRAWING |  |
| FOR APPROVAL           | DRAWN: HUGH WALKER - BDD DATE DRAWN: 29. |                       |  | info@bdddesign.com.au | IS PROHIBITED                                                                           |  |
|                        | CHECKED: BDD                             | SCALE: 1:500 ISSUE: 6 |  | www.bdddesign.com.au  | PLEASE CONTACT HUGH WALKER<br>DESIGN FOR CLARIFICATION BEFORE<br>PROCEEDING             |  |
|                        |                                          |                       |  |                       |                                                                                         |  |