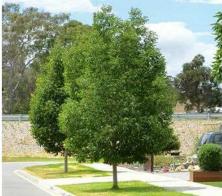

DIANELLA SILVER STREAK - SMALL EDGING

SANDSTONE BLOCK RETAINING WALL

CLIENT:

CHECKED: BDD

EVERGREEN ASH - SIMPLE ATTRACTICE TREE

DATE: 08.03.2022

ISSUED TO: CLIENT

**REV:** 6