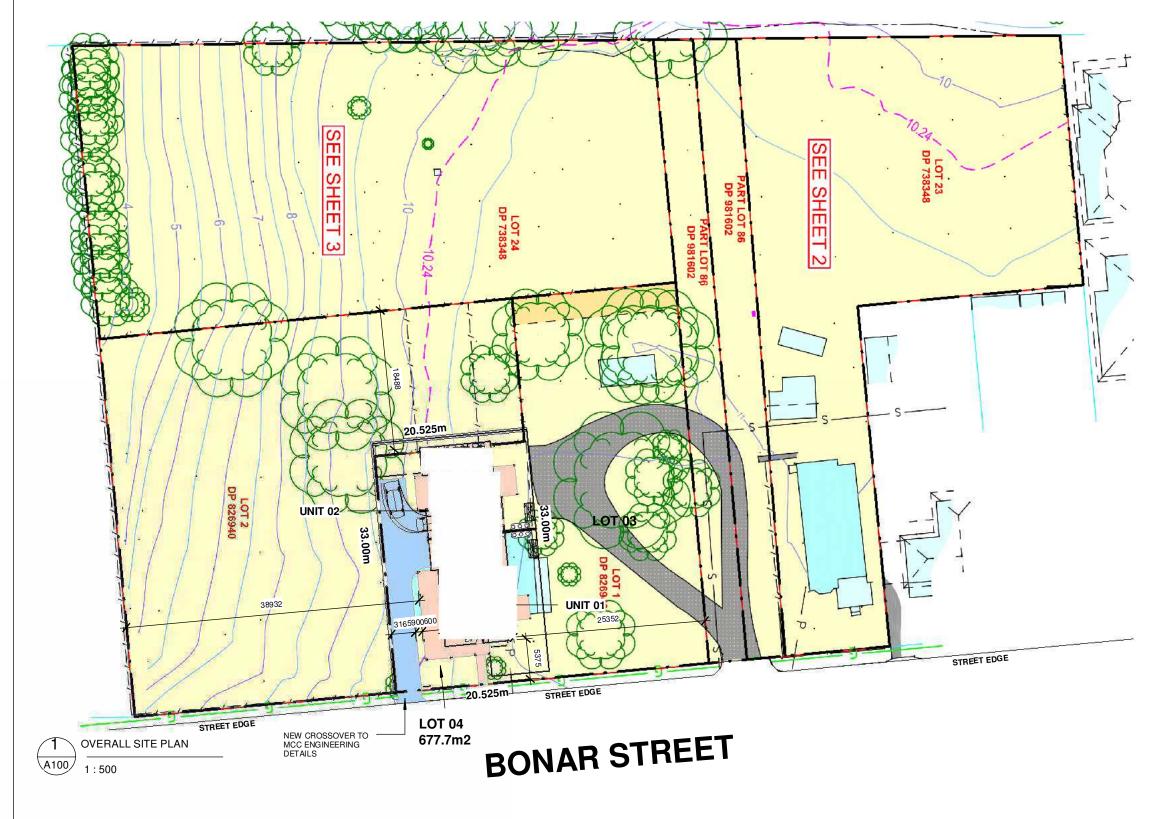

## FOR APPROVALS

NEW ENGLAND HIGHAY

NORTH

| <b>REV:</b> 6          | DATE: 08.03.2022  | CLIENT: BDD FOR S&P PROJECTS                   | SHEET TITLE: OVERALL SITE PLAN SHEET NUMBER: A100 |                | BDD DESIGNERS        | COPYRIGHT<br>THIS DRAWING REMAINS THE<br>PROPERTY OF BUILDING DESIGN<br>DIRECT. IT MAY ONLY BE USED F<br>THE PURPOSE FOR WHICH IT WA |
|------------------------|-------------------|------------------------------------------------|---------------------------------------------------|----------------|----------------------|--------------------------------------------------------------------------------------------------------------------------------------|
| ISSUED BY: HW          | ISSUED TO: CLIENT | ADDRESS: LOTS 1 & 2 DP 826940, 54 BONAR STREET |                                                   |                | P: 1300 411 030      |                                                                                                                                      |
| DESCRIPTION OF CHANGES |                   | MAITLAND NSW                                   | JOB NUMBER: 20210063                              |                | 1                    | COMMISSIONED AND IN A CORD<br>WITH THE TERMS OF ENGAGEME<br>FOR THE COMMISSION.<br>UNAUTHORISED USE OF THIS DRA<br>IS PROHIBITED     |
| FOR APPROVAL           |                   | DRAWN: HUGH WALKER - BDD                       | DATE DRAWN: 29.04.2020                            |                | HUNTER VALLEY NSW    |                                                                                                                                      |
|                        |                   | CHECKED: BDD                                   | SCALE: As indicated IS                            | <b>SSUE:</b> 6 | www.bdddesign.com.au | IF ANY DESCPRENCIES ON DRAV<br>PLEASE CONTACT HUGH WALKE<br>DESIGN FOR CLARIFICATION BEI<br>PROCEEDING                               |

| AREAS                                                 |                             |
|-------------------------------------------------------|-----------------------------|
| <b>UNIT 01</b><br>LIVING AREAS<br>GARAGE<br>VERANDAHS | = 112m2<br>= 26m2<br>= 50m2 |
| <b>UNIT 02</b><br>LIVING AREAS<br>GARAGE<br>VERANDAHS | = 90m2<br>= 25m2<br>= 21m2  |
| DRIVEWAY                                              | = 120m2                     |