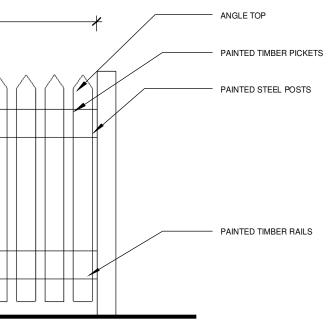

## LANDSCAPE FALLS

- ALL TREES AND SHRUBS TO BE ADVANCED SIZE.

- ALL EXISTING TREES TO BE REMOVED - ON COMPLETION APPLY A WETTING AGENT. TO GARDEN BEDS & TURFED AREAS.

**INSPIRATION IMAGE** 

TYPICAL FENCE DETAIL A009
1:20

| <b>REV:</b> 6          | DATE: 08.03.2022  | CLIENT: | BDD FOR S&P PROJECTS                  | SHEET TITLE: LANDSCAPE PL | AN 03    | BDD DESIGNERS                       | COPYRIGHT<br>THIS DRAWING REMAINS THE                                                          |
|------------------------|-------------------|---------|---------------------------------------|---------------------------|----------|-------------------------------------|------------------------------------------------------------------------------------------------|
| ISSUED BY: HW          | ISSUED TO: CLIENT | ADDRESS | LOTS 1 & 2 DP 826940, 54 BONAR STREET | SHEET NUMBER: A009        |          | P: 1300 411 030                     | PROPERTY OF BUILDING DESIGN<br>DIRECT. IT MAY ONLY BE USED FOR<br>THE PUBPOSE FOR WHICH IT WAS |
| DESCRIPTION OF CHANGES |                   | -       | MAITLAND NSW                          | JOB NUMBER: 20210063      |          | 1                                   | COMMISSIONED AND IN ACCORDANC<br>WITH THE TERMS OF ENGAGEMENT<br>FOR THE COMMISSION.           |
| FOR APPROVAL           |                   |         |                                       | DATE DRAWN: 29.04.2020    |          | HUNTER VALLEY NSW UNAUTH<br>IS PROJ | UNAUTHORISED USE OF THIS DRAW<br>IS PROHIBITED                                                 |
|                        |                   |         |                                       |                           | 100115   | info@bdddesign.com.au               | IF ANY DESCPRENCIES ON DRAWIN<br>PLEASE CONTACT HUGH WALKER                                    |
|                        |                   | CHECKED | BDD                                   | SCALE: 1:20               | ISSUE: 6 | www.bdddesign.com.au                | DESIGN FOR CLARIFICATION BEFOR<br>PROCEEDING                                                   |