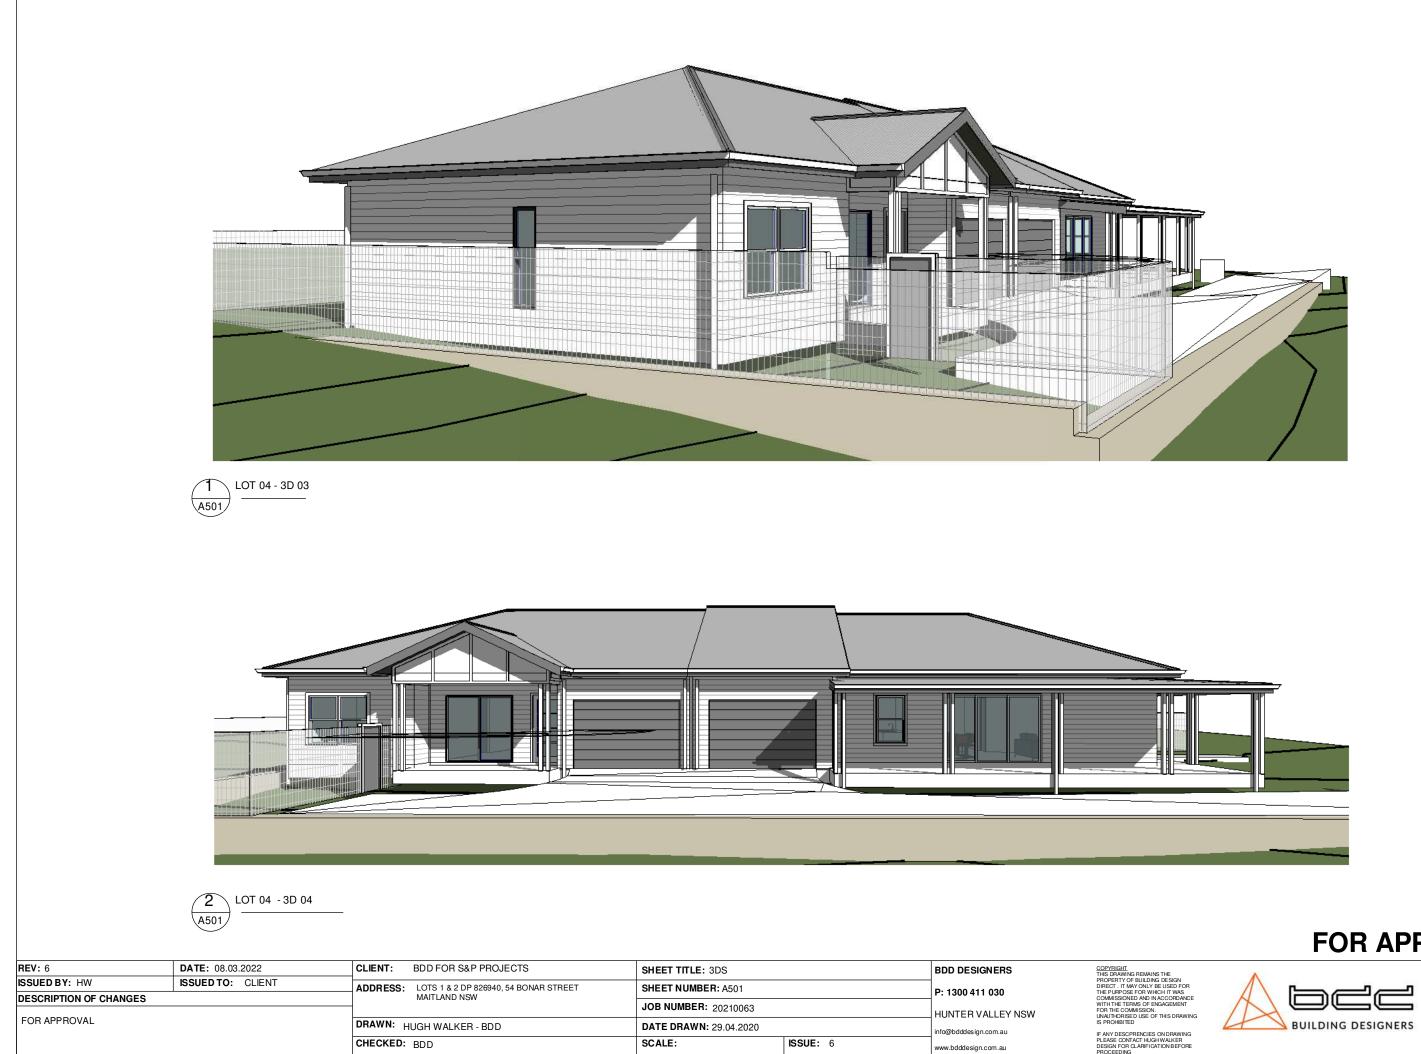

## FOR APPROVALS

2 LOT 04 - 3D 02

| <b>REV:</b> 6          | DATE: 08.03.2022  | CLIENT: BDD FOR S&P PROJECTS |                      | SHEET TITLE: 3DS       |          | BDD DESIGNERS                                                                         | COPYRIGHT<br>THIS DRAWING REMAINS THE                                                            |
|------------------------|-------------------|------------------------------|----------------------|------------------------|----------|---------------------------------------------------------------------------------------|--------------------------------------------------------------------------------------------------|
| ISSUED BY: HW          | ISSUED TO: CLIENT | ADDRESS                      |                      | SHEET NUMBER: A500     |          | P: 1300 411 030                                                                       | PROPERTY OF BUILDING DE SIGN<br>DIRECT . IT MAY ONLY BE USED FOR<br>THE PURPOSE FOR WHICH IT WAS |
| DESCRIPTION OF CHANGES |                   | MAITLAND NSW                 | JOB NUMBER: 20210063 |                        |          | COMMISSIONED AND IN ACCORDANCE<br>WITH THE TERMS OF ENGAGEMENT<br>FOR THE COMMISSION. |                                                                                                  |
| FOR APPROVAL           |                   | DRAWN:                       | HUGH WALKER - BDD    | DATE DRAWN: 29.04.2020 |          | info@bdddesign.com.au                                                                 | UNAUTHORISED USE OF THIS DRAWIN<br>IS PROHIBITED                                                 |
|                        |                   | CHECKED                      | : BDD                | SCALE:                 | ISSUE: 6 | www.bdddesign.com.au                                                                  | PLEASE CONTACT HUGH WALKER<br>DESIGN FOR CLARIFICATION BEFOR<br>PROCEEDING                       |