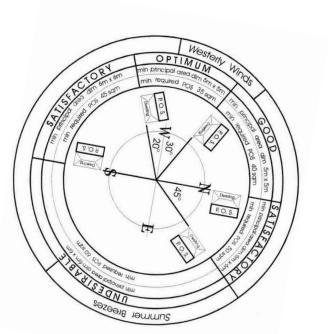

|
|                        |                   | CHECKED: BDD                                   | SCALE: As indicated IS                            | <b>SSUE:</b> 6 | www.bdddesign.com.au | IF ANY DESCPRENCIES ON DRAV<br>PLEASE CONTACT HUGH WALKE<br>DESIGN FOR CLARIFICATION BEI<br>PROCEEDING                               |

| AREAS                                                 |                             |
|-------------------------------------------------------|-----------------------------|
| <b>UNIT 01</b><br>LIVING AREAS<br>GARAGE<br>VERANDAHS | = 112m2<br>= 26m2<br>= 50m2 |
| <b>UNIT 02</b><br>LIVING AREAS<br>GARAGE<br>VERANDAHS | = 90m2<br>= 25m2<br>= 21m2  |
| DRIVEWAY                                              | = 120m2                     |



PRIVATE OPEN SPACE CALCULATOR MCC DCP

## FOR APPROVALS



HE ESIGN ISED FOR IT WAS CORDANCE GEMENT IS DRAWING DRAWING ALKER IN BEFORE



SCALE: As indicated

ISSUE: 6

CHECKED: BDD

info@bdddesign.com.au IF ANY DESCPRENCIES ON DRAWING PLEASE CONTACT HUGH WALKER DESIGN FOR CLARIFICATION BEFORE www.bdddesign.com.au

## WATER LEGEND 100 PVC RAINWATER TANK OVERFLOW LINE (FOR A SINGLE RESIDENTIAL HOME) REFER TO STORMWATER ENGINEERS DETAILS FOR LARGER PROJECTS 100 PVC CHARGED DOWNPIPE S/W LINE



## FOR APPROVALS















2 LOT 04 - 3D 02

| <b>REV:</b> 6          | DATE: 08.03.2022  | CLIENT: BDD FOR S&P PROJECTS |                      | SHEET TITLE: 3DS       |          | BDD DESIGNERS                                                                         | COPYRIGHT<br>THIS DRAWING