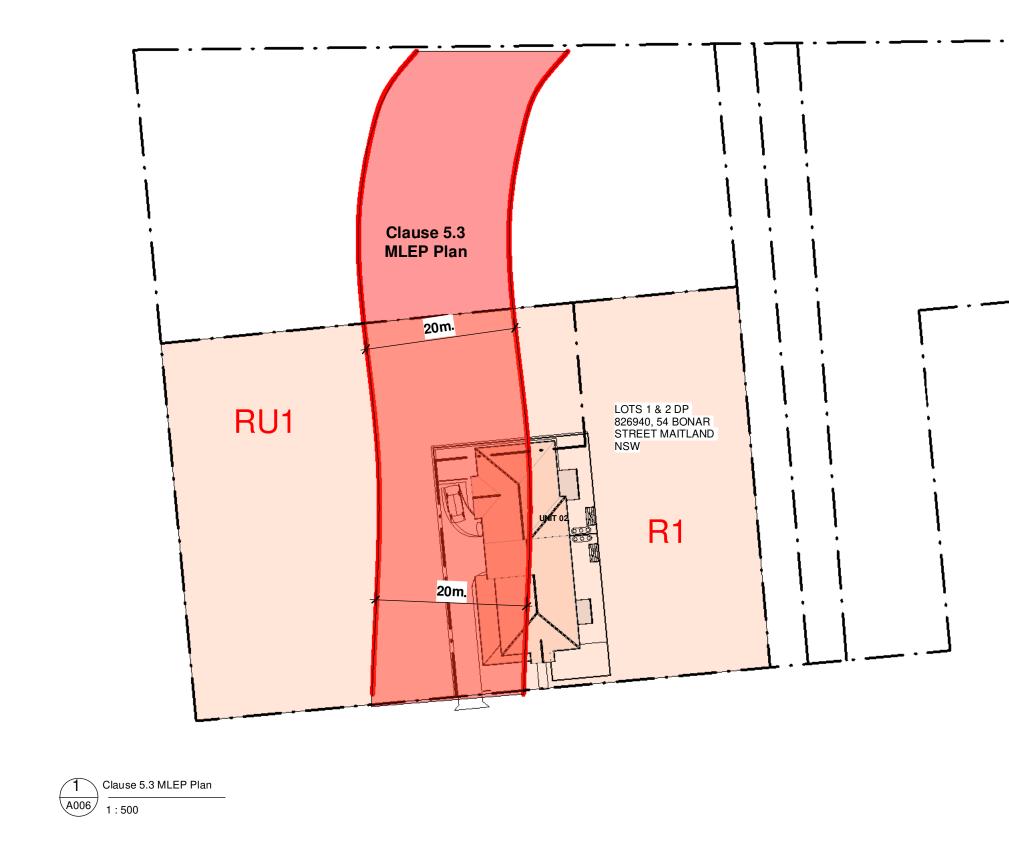

## TREES TO BE REMOVED HILIGHTED IN RED

TOTAL OF 12 TREES AND BUSHES TO BE REMOVED

**REV:** 6 DATE: 08.03.2022 CLIENT: BDD FOR S&P PROJECTS SHEET TITLE: Clause 5.3 MLEP Plan BDD DESIGNERS COPYRIGHT THIS DRAWING REMAINS THE PROPERTY OF BUILDING DESIGN ISSUED BY: HW ISSUED TO: CLIENT ADDRESS: LOTS 1 & 2 DP 826940, 54 BONAR STREET MAITLAND NSW SHEET NUMBER: A006 T. IT MAY ONLY BE USED FOR P: 1300 411 030 DESCRIPTION OF CHANGES NED AND IN AC JOB NUMBER: 20210063 HUNTER VALLEY NSW RISED USE OF THIS DRAWING FOR APPROVAL DRAWN: HUGH WALKER - BDD DATE DRAWN: 29.04.2020 info@bdddesign.com.au IF ANY DESCPRENCIES ON DRAWING PLEASE CONTACT HUGH WALKER DESIGN FOR CLARIFICATION BEFORE CHECKED: BDD SCALE: 1:500 ISSUE: 6 www.bdddesign.com.au OCEEDING