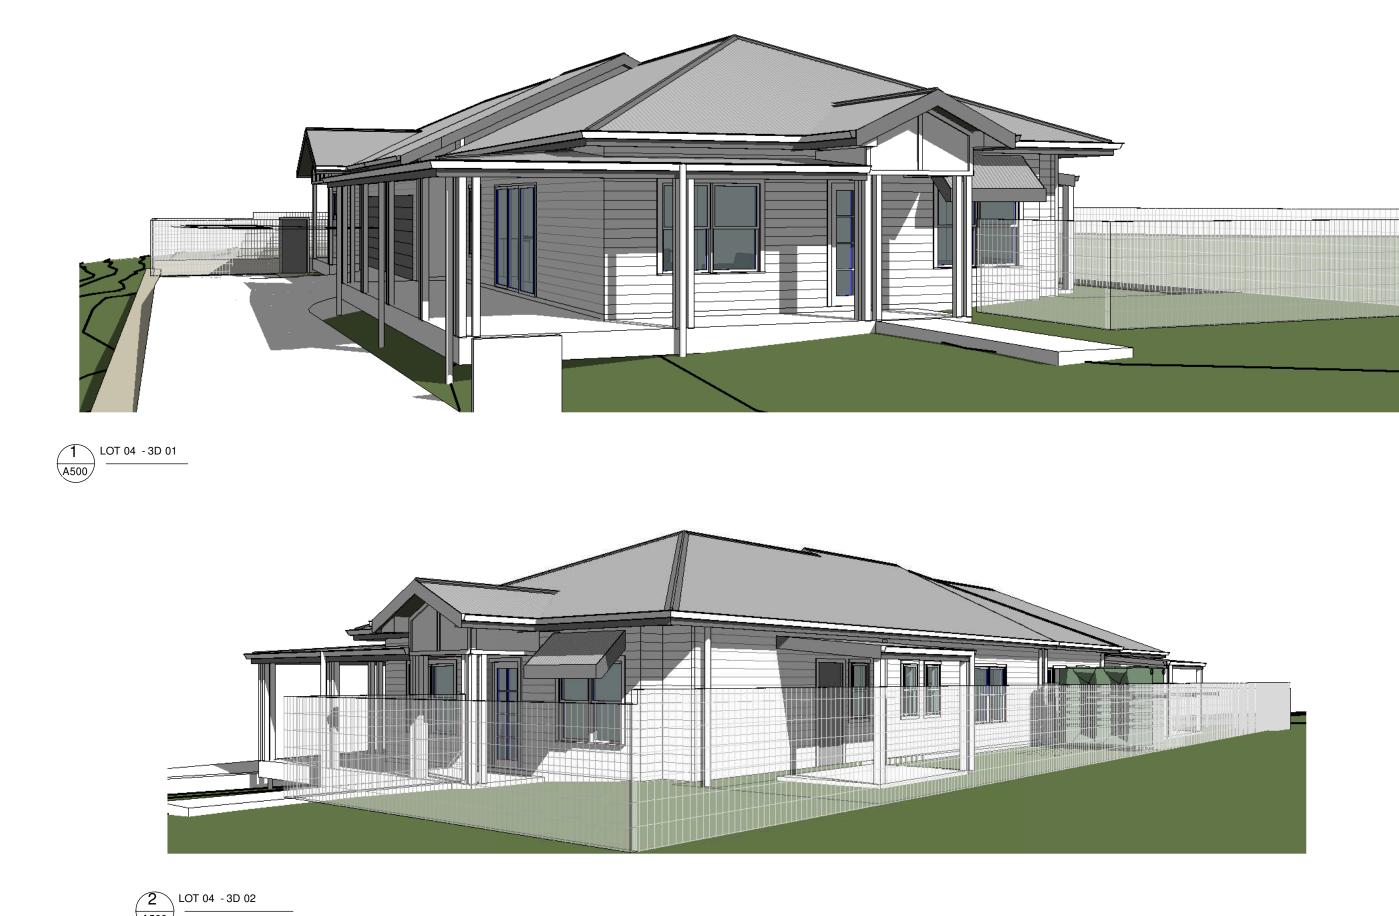

## FOR APPROVALS

2 LOT 04 - 3D 02

| <b>REV:</b> 6          | DATE: 08.03.2022  | CLIENT: BDD FOR S&P PROJECTS |                      | SHEET TITLE: 3DS       |          | BDD DESIGNERS                                                                         | COPYRIGHT<br>THIS DRAWING REMAINS THE                                                            |
|------------------------|-------------------|------------------------------|----------------------|------------------------|----------|---------------------------------------------------------------------------------------|--------------------------------------------------------------------------------------------------|
| ISSUED BY: HW          | ISSUED TO: CLIENT | ADDRESS                      |                      | SHEET NUMBER: A500     |          | P: 1300 411 030                                                                       | PROPERTY OF BUILDING DE SIGN<br>DIRECT . IT MAY ONLY BE USED FOR<br>THE PURPOSE FOR WHICH IT WAS |
| DESCRIPTION OF CHANGES |                   | MAITLAND NSW                 | JOB NUMBER: 20210063 |                        |          | COMMISSIONED AND IN ACCORDANCE<br>WITH THE TERMS OF ENGAGEMENT<br>FOR THE COMMISSION. |                                                                                                  |
| FOR APPROVAL           |                   | DRAWN:                       | HUGH WALKER - BDD    | DATE DRAWN: 29.04.2020 |          | info@bdddesign.com.au                                                                 | UNAUTHORISED USE OF THIS DRAWIN<br>IS PROHIBITED                                                 |
|                        |                   | CHECKED                      | : BDD                | SCALE:                 | ISSUE: 6 | www.bdddesign.com.au                                                                  | PLEASE CONTACT HUGH WALKER<br>DESIGN FOR CLARIFICATION BEFOR<br>PROCEEDING                       |