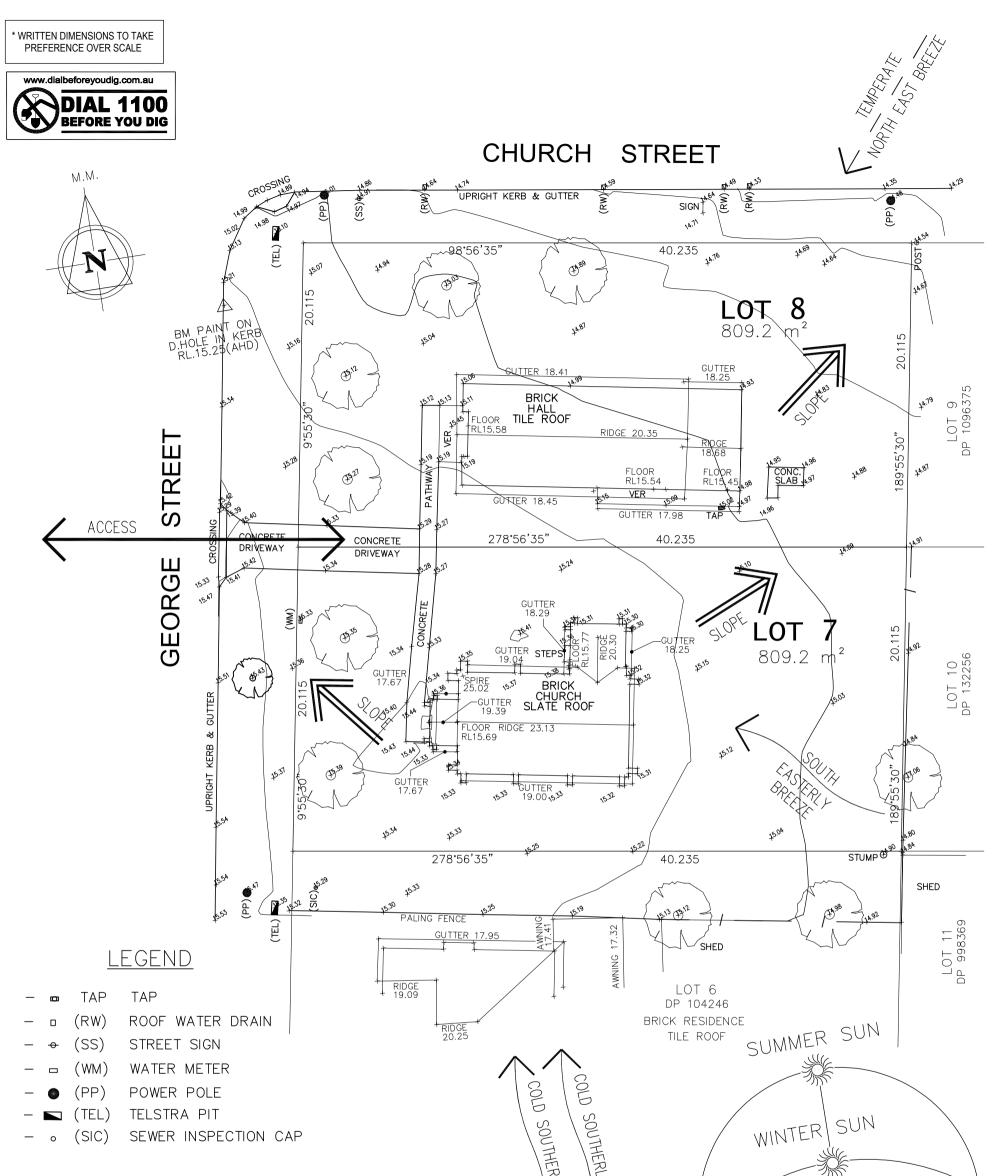

NOTES:

- 1. SURVEY IS FOR CONTOUR PURPOSES ONLY
- 2. BM IS AHD AS SHOWN, DATUM PM 18521 (R.L. 14.192)
- 3. CONTOUR INTERVAL IS 0.2m
- 4. SERVICES LOCATED BY FIELD SURVEY ONLY
- 5. TREE SPREADS ARE DIAGRAMMATIC ONLY AND MAY NOT BE SYMMETRICAL

SCALE 1:250 @ A1

SURVEY BY:

- (TEL) TELSTRA PIT
- • (SIC) SEWER INSPECTION CAP

NOTES:

D

1. SURVEY IS FOR CONTOUR PURPOSES ONLY

- 2. BM IS AHD AS SHOWN, DATUM PM 18521 (R.L. 14.192)
- 3. CONTOUR INTERVAL IS 0.2m
- 4. SERVICES LOCATED BY FIELD SURVEY ONLY

5. TREE SPREADS ARE DIAGRAMMATIC ONLY AND MAY NOT BE SYMMETRICAL

## FINAL SITE PLAN

0 2 4 6 8 10 20

SCALE 1:250 @ A1

|                                             |         |       |          |                           | CLIENT<br>HUNTERSCAPE PTY LTD                                                                                                                                                                                                                                                           | DESIGN<br>CUSTOM  | SCALE<br>1:250    |
|---------------------------------------------|---------|-------|----------|---------------------------|-----------------------------------------------------------------------------------------------------------------------------------------------------------------------------------------------------------------------------------------------------------------------------------------|-------------------|-------------------|
| MACQUARIE KNIGHT                            |         |       |          |                           | SITE ADDRESS                                                                                                                                                                                                                                                                            | SHEET             | REV.              |
| CONSTRUCTIONS                               | 2       | CL    | 09.03.22 | AMENDMENTS TO MCC REQUEST | LOT 7, DP 1135511 & LOT 8, DP 1179075<br>12A & 12B GEORGE STREET, LARGS NSW 2320                                                                                                                                                                                                        | <b>DA03</b>       | $\mathbf{\Omega}$ |
|                                             | 1 REV D | CL    | 21.02.22 | ISSUE FOR DA APPROVAL     | "COPYRIGHT O All rights reserved. No part of this plan may be reproduced, stored in a retrieval system<br>or transmitted in any form or by any means electronic, mechanical, photocopying, recording or otherwise<br>without the written premission of MACQUARIE KNIGHT CONSTRUCTIONS." | JOB No.<br>001445 |                   |
| T: 02 4937 3377 E: info@macquarieknight.com |         | DRAWN | DATE     | DESCRIPTION               |                                                                                                                                                                                                                                                                                         |                   |                   |