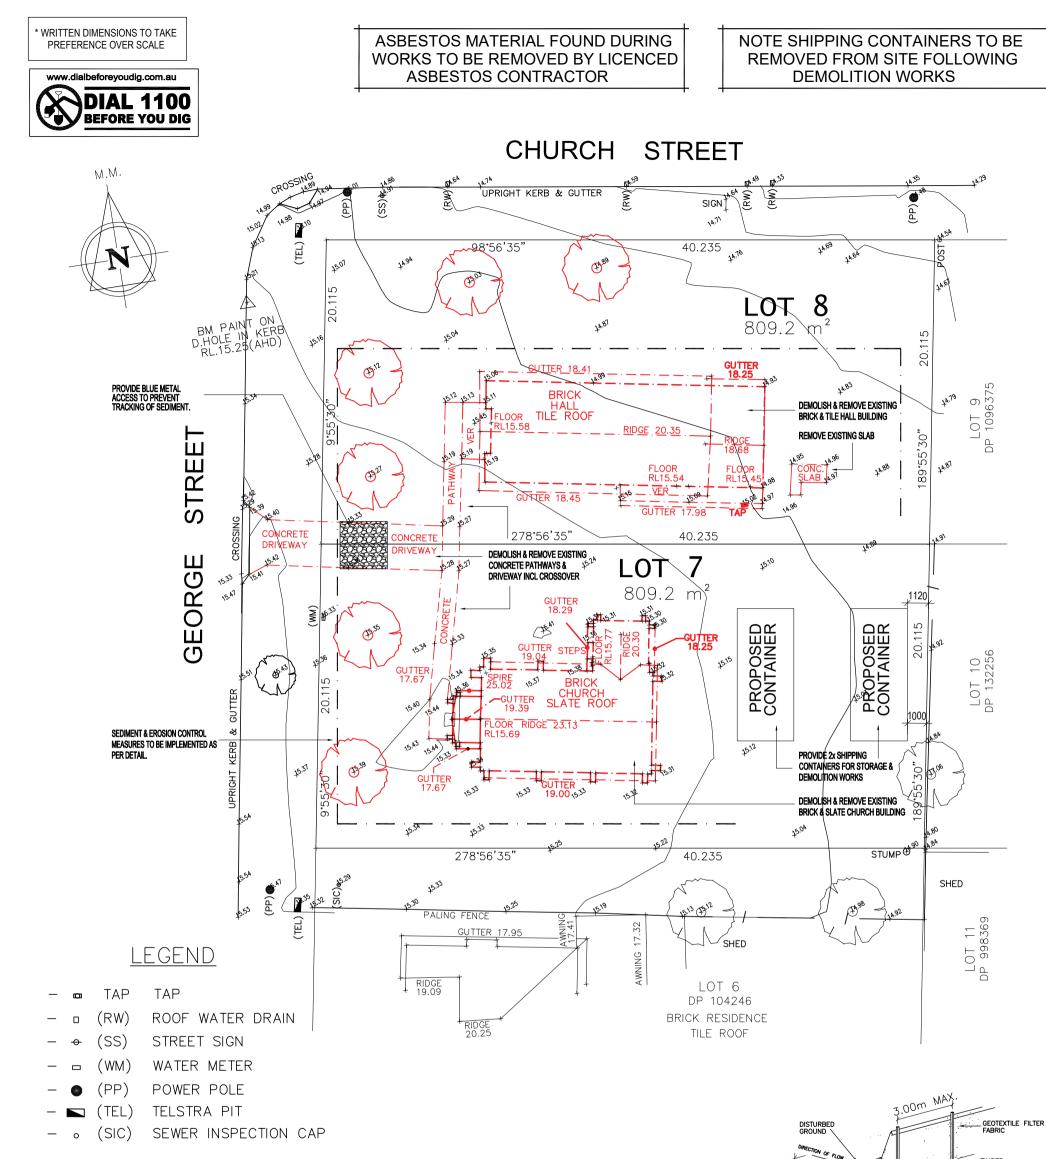

NOTES:

- 1. SURVEY IS FOR CONTOUR PURPOSES ONLY
- 2. BM IS AHD AS SHOWN, DATUM PM 18521 (R.L. 14.192)
- 3. CONTOUR INTERVAL IS 0.2m
- 4. SERVICES LOCATED BY FIELD SURVEY ONLY
- 5. TREE SPREADS ARE DIAGRAMMATIC ONLY AND MAY NOT BE SYMMETRICAL

SCALE 1:250 @ A1

SURVEY BY:

- (TEL) TELSTRA PIT
- • (SIC) SEWER INSPECTION CAP

NOTES:

D

1. SURVEY IS FOR CONTOUR PURPOSES ONLY

- 2. BM IS AHD AS SHOWN, DATUM PM 18521 (R.L. 14.192)
- 3. CONTOUR INTERVAL IS 0.2m
- 4. SERVICES LOCATED BY FIELD SURVEY ONLY

5. TREE SPREADS ARE DIAGRAMMATIC ONLY AND MAY NOT BE SYMMETRICAL