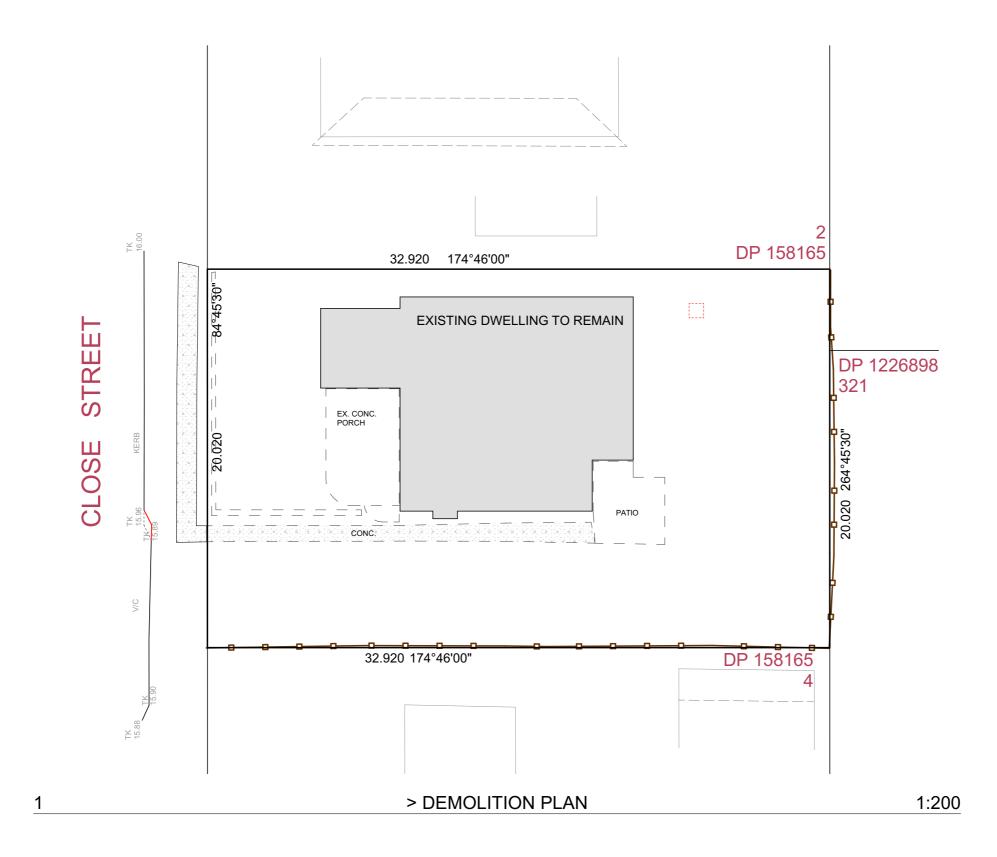

## > DEMOLITION NOTES

> 1. ALL DEMOLITION WORKS SHALL BE CARRIED OUT IN ACCORDANCE WITH AS 2601-2001. WHERE POSSIBLE, ANY RECYCLABLEMATERIAL IS TO BE RECYCLED. THE REMAINDER IS TO BE DISPOSED OF AT THE APPROPRIATE WASTE DISPOSAL DEPOT. IF ASBESTOS IS PRESENT, IT MUST BE REMOVED AND DISPOSED OF BY A LICENSED CONTRACTOR IN ACCORDANCE WITH WORKCOVER AUTHORITY GUIDELINES.

> 2. THE SEWER MAIN CONNECTION MUST BE CAPPED AT THE SEWER MAIN JUNCTION BY A LICENSED PLUMBER AS SPECIFIED BY HUNTER WATER CORPORATION. THE WATER MAIN MUST BE CAPPED AT THE JUNCTION OF THE WATER MAIN AND THE INCOMING SUPPLY BY A LICENSED PLUMBER AS SPECIFIED BY HUNTER WATER CORPORATION.

> 3. A PERMANENT DISCONNECTION REQUEST MUST BE LODGED WITH THE ELECTRICAL SUPPLY AUTHORITY FOR THE DISCONNECTION OF THE ELECTRICITY MAINS.

> 4. THE GAS SUPPLY WILL BE DISCONNECTED BY THE GAS SUPPLY AUTHORITY AFTER LODGEMENT OF A WRITTEN REQUEST.

> NO SUBTERRANEAN INVESTIGATIONS HAVE BEEN UNERTAKEN. IT IS THE CONTRACTORS RESPONSIBILTY TO CONTACT DIAL BEFORE YOU DIG ON PHONE NO. 1100 or www.1100.com.au PRIOR TO ANY EXCAVATION OR EARTHWORKS

> SEDIMENT CONTROL FENCE