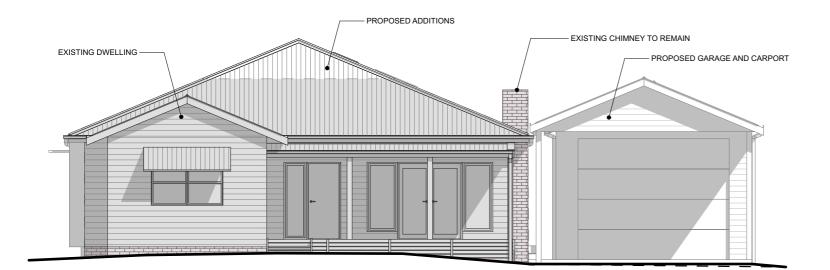

> EAST ELEVATION

2

> 1. THIS DRAWING IS TO BE READ IN CONJUNCTION WITH SPECIFICATIONS AND ENGINEERS DRAWINGS.

> 2. ALL DIMENSIONS AND LEVELS TO BE CHECKED AND VERIFIED BY THE BUILDER.

> 3. ALL WORKMANSHIP AND MATERIALS TO BE IN ACCORDANCE WITH RELEVANT AUSTRALIAN STANDARDS, CODES AND LOCAL AUTHORITIES.