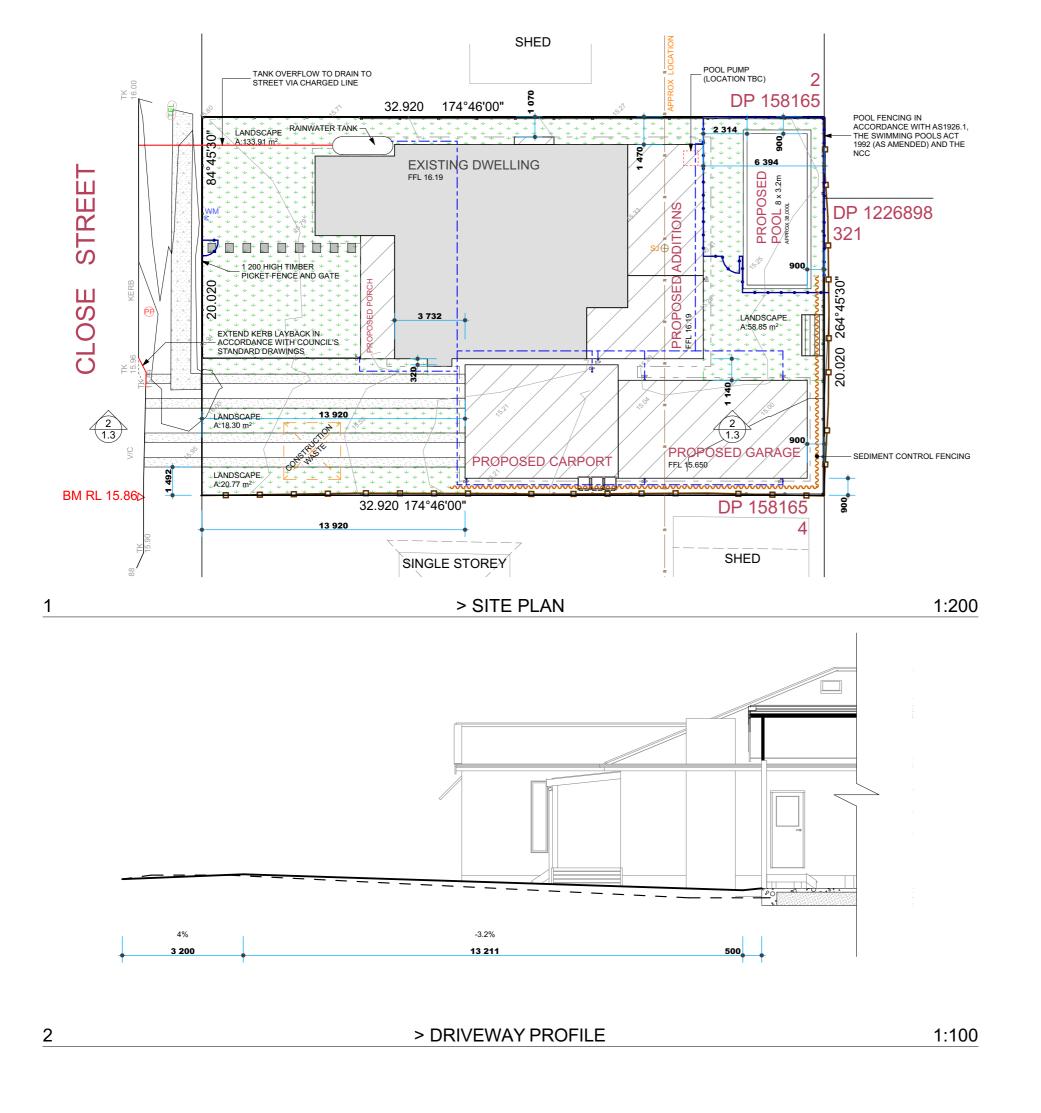

> SEDIMENT CONTROLS

> 1. ATTENTION IS DRAWN TO THE ENVIRONMENT PROTECTION ACT AND THE REQUIREMENTS FOR THE PROTECTION FROM DISCHARGE OF ANY POLLUTION FROM THE SITE.

> 2. ALL SEDIMENT CONTROL STRUCTURES SHALL BE INSPECTED AND MAINTAINED.

> 3. ALL SEDIMENT RETAINING STRUCTURES SHALL BE CLEARED UPON REACHING A MAXIMUM OF 75% CAPACITY. REMOVED SEDIMENT SHALL BE SPREAD WITHIN DISTRIBUTION AREAS ON THE SITE.

> 4. IMMEDIATELY FOLLOWING THE COMPLETION OF WORKS ALL EXPOSED AREAS SHALL BE STABILISED BY TURFING OR MULCHING (BY OWNER). SEDIMENT CONTROL SHALL BE MAINTAINED UNTIL GROUND COVER IS ESTABLISHED.

## <u>> SITE STATISTICS</u>

| FLOOR SPACE RATIO | NA    |
|-------------------|-------|
| SITE COVERAGE     | 52%   |
| LANDSCAPE AREA    | 31.6% |
| > AREAS           |       |

|           | AREA (m²): |
|-----------|------------|
| DRIVEWAY  | 27.84      |
| LANDSCAPE | 231.83     |
| ROOF AREA | 343.40     |
| SITE AREA | 659.06     |
|           |            |