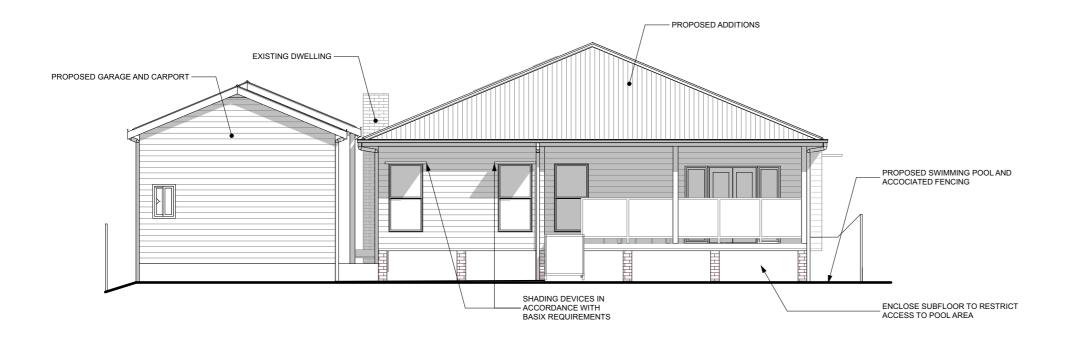

SILT FENCE SILT CONTROL BARRIEL ON WIRE OR STEEL MESH, BURIED INTO GROUND AT BASE.

POSTS DRIVEN 600mm INTO GROUND

> NORTH ELEVATION

1:100

1

> 1. THIS DRAWING IS TO BE READ IN CONJUNCTION WITH SPECIFICATIONS AND ENGINEERS DRAWINGS.