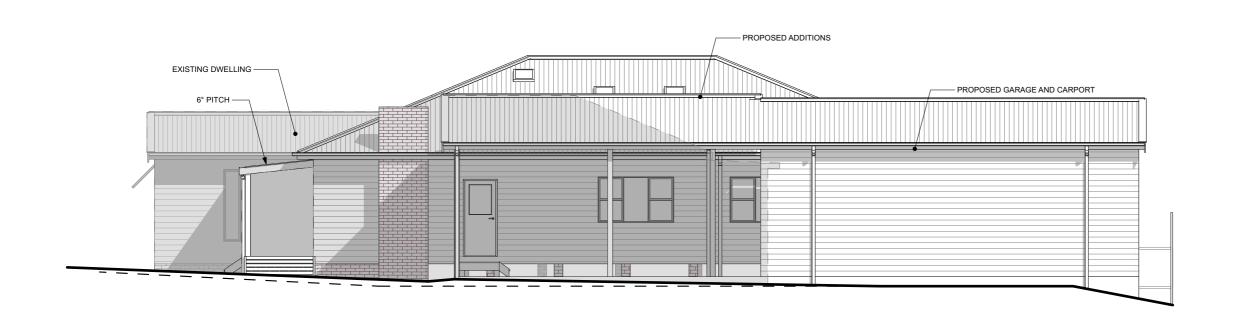

| SCALE. IF                   | N DOUBT, ASK                                     |  |  |



> EAST ELEVATION



2

> 1. THIS DRAWING IS TO BE READ IN CONJUNCTION WITH SPECIFICATIONS AND ENGINEERS DRAWINGS.

> 2. ALL DIMENSIONS AND LEVELS TO BE CHECKED AND VERIFIED BY THE BUILDER.

> 3. ALL WORKMANSHIP AND MATERIALS TO BE IN ACCORDANCE WITH RELEVANT AUSTRALIAN STANDARDS, CODES AND LOCAL AUTHORITIES.

> 4. ALL DIMENSIONS ARE IN MILLIMETRES UNLESS OTHERWISE NOTED.

> 5. ALL MATERIALS TO BE INSTALLED TO MANUFACTURERS SPECIFICATIONS.

> 6. SITE LEVELS ARE APPROXIMATE ONLY. PLEASE EVALUATE ON SITE BEFORE ANY ORDERING OR WORK BEGINS.

> 7. \_ CJ BRICKWORK CONTROL JOINT.

# > WINDOW NOTES

WINDOWS LABELED (FS) ARE TO COMPLY WITH NCC VOLUME 2 PART 3.9.2.6 PROTECTION OF OPENABLE WINDOWS -BEDROOMS

WINDOWS LABELED OBS - OBSCURED GLASS

#### <u>EXTERNAL FINISHES</u>

- > CLADDING: SELECTED LIGHTWEIGHT
  > WIN