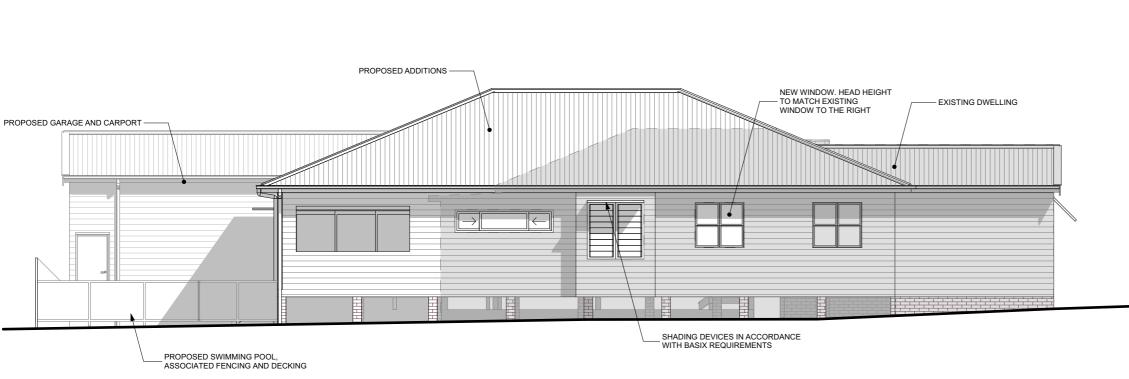

| SCALE. IF                   | N DOUBT, ASK                                     |  |  |



> EAST ELEVATION



2

> 1. THIS DRAWING IS TO BE READ IN CONJUNCTION WITH SPECIFICATIONS AND ENGINEERS DRAWINGS.

> 2. ALL DIMENSIONS AND LEVELS TO BE CHECKED AND VERIFIED BY THE BUILDER.

> 3. ALL WORKMANSHIP AND MATERIALS TO BE IN ACCORDANCE WITH RELEVANT AUSTRALIAN STANDARDS, CODES AND LOCAL AUTHORITIES.

> 4. ALL DIMENSIONS ARE IN MILLIMETRES UNLESS OTHERWISE NOTED.

> 5. ALL MATERIALS TO BE INSTALLED TO MANUFACTURERS SPECIFICATIONS.

> 6. SITE LEVELS ARE APPROXIMATE ONLY. PLEASE EVALUATE ON SITE BEFORE ANY ORDERING OR WORK BEGINS.

> 7. \_ CJ BRICKWORK CONTROL JOINT.

# > WINDOW NOTES

WINDOWS LABELED (FS) ARE TO COMPLY WITH NCC VOLUME 2 PART 3.9.2.6 PROTECTION OF OPENABLE WINDOWS -BEDROOMS

WINDOWS LABELED OBS - OBSCURED GLASS

#### <u>EXTERNAL FINISHES</u>

- > CLADDING: SELECTED