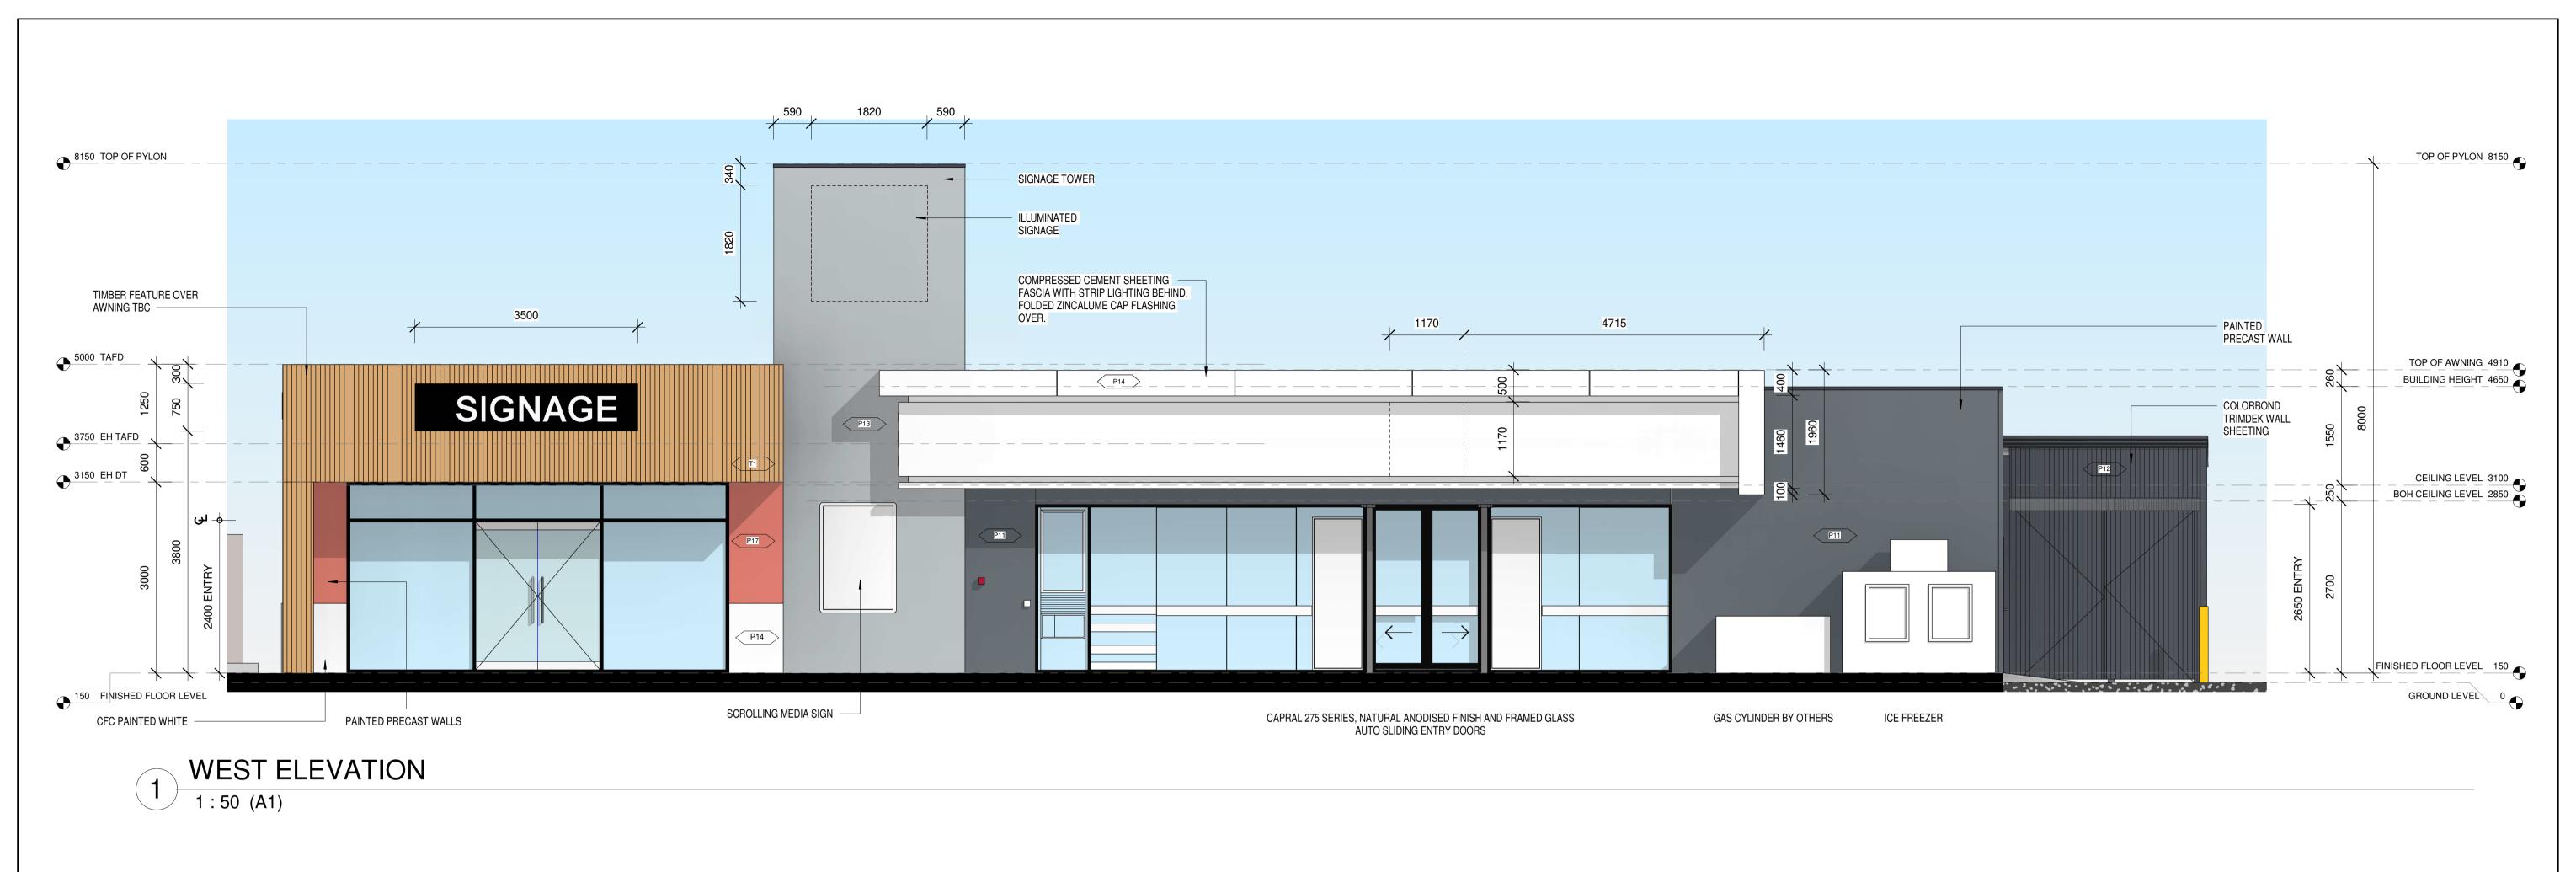

MADE

SOUTH ELEVATION

Rev. Description

DA APPLICATION

Date

02.05.22 LT

21.01.22 M.Marshall

1:50 (A1)

I.Marshall

NOTES:

1. All dimensions, levels, and setouts are to be verified on site prior to fabrication or construction.

2. Written dimensions take precedence over scaled ones

COPYRIGHT:

MADE ARCHITECTURAL CONSTRUCTIONS PTY LTD is the owner of copyright to drawings supplied and the information shown hereon. All drawings supplied may not be used, reproduced or copied in whole or part of without the written consent of MADE ARCHITECTURAL CONSTRUCTIONS PTY LTD

Sheet Title:SERVICE STATION AND TAKE AWAYBUILDING ELEVATIONSLot: 1,2,3,4,6,17DP: 782596,1109043,791525,199882,1044795No: 5 - 13Street: LOUTH PARK ROADSuburb: SOUTH MAITLANDClient:Project Status:Scale:Revision:MADE ARCHITECTURAL CONSTRUCTIONSDA APPLICATION1:50 on A1