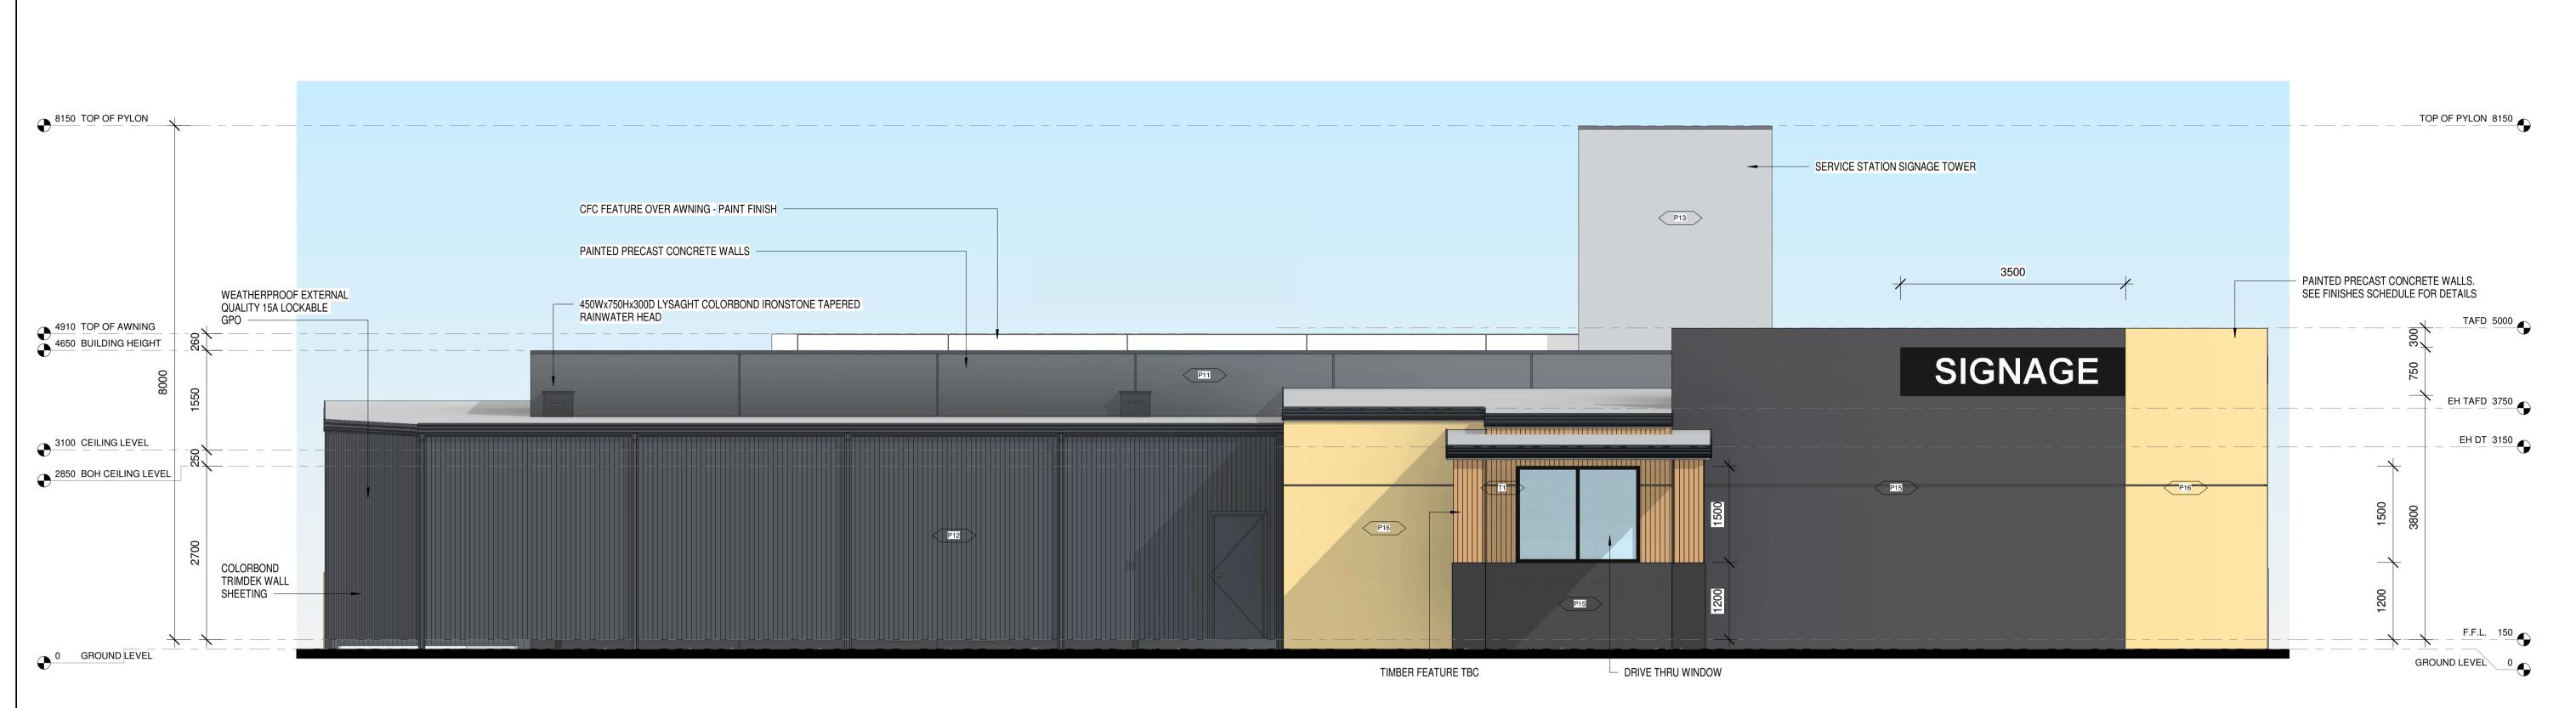

**Project No:** 

BC0119

**EAST ELEVATION** 

1 : 50 (A1)

MADE<sup>12</sup>

Rev. Description

DA APPLICATION

Date

02.05.22 LT

21.01.22 M.Marshall

| Issued by        | 0                     | 1                       | 2                             | 4                             | 6                                                                            | 3m               |          |
|------------------|-----------------------|-------------------------|-------------------------------|-------------------------------|------------------------------------------------------------------------------|------------------|----------|
| M.Marshall<br>LT | construc              | nensions.<br>tion.      | ,                             | setouts are to lecedence over | be verified on site                                                          | prior to fabrica | ation or |
|                  | COPY                  | /RIGH                   | IT:                           |                               |                                                                              |                  |          |
|                  | to drawir<br>not be u | ngs suppl<br>sed, repro | ied and the i<br>oduced or co | nformation sho                | S PTY LTD is the<br>wn hereon. All dra<br>or part of without th<br>S PTY LTD | awings supplie   | d may    |

| Project:                      |      |                                      | Sheet Title:      |               |             |                   |          | Project No |  |
|-------------------------------|------|--------------------------------------|-------------------|---------------|-------------|-------------------|----------|------------|--|
| SERVICE STATION AND TAKE AWAY |      | <b>BUILDING ELEVATIONS</b>           |                   |               |             |                   | BC0      |            |  |
| _ot: 1,2,3,4,6,17             | DP:  | 782596,1109043,791525,199882,1044795 | <b>No:</b> 5 - 13 | Street: LOUTH | I PARK ROAD | Suburb: SOUTH     | MAITLAND | DWG        |  |
| Client:                       |      |                                      | Project S         | tatus:        | Scale:      | R                 | evision: |            |  |
| MADE ARC                      | HITE | CTURAL CONSTRUCTIONS                 | DA APPLI          | ICATION       | 1           | <b>I:50</b> on A1 | 2        |            |  |