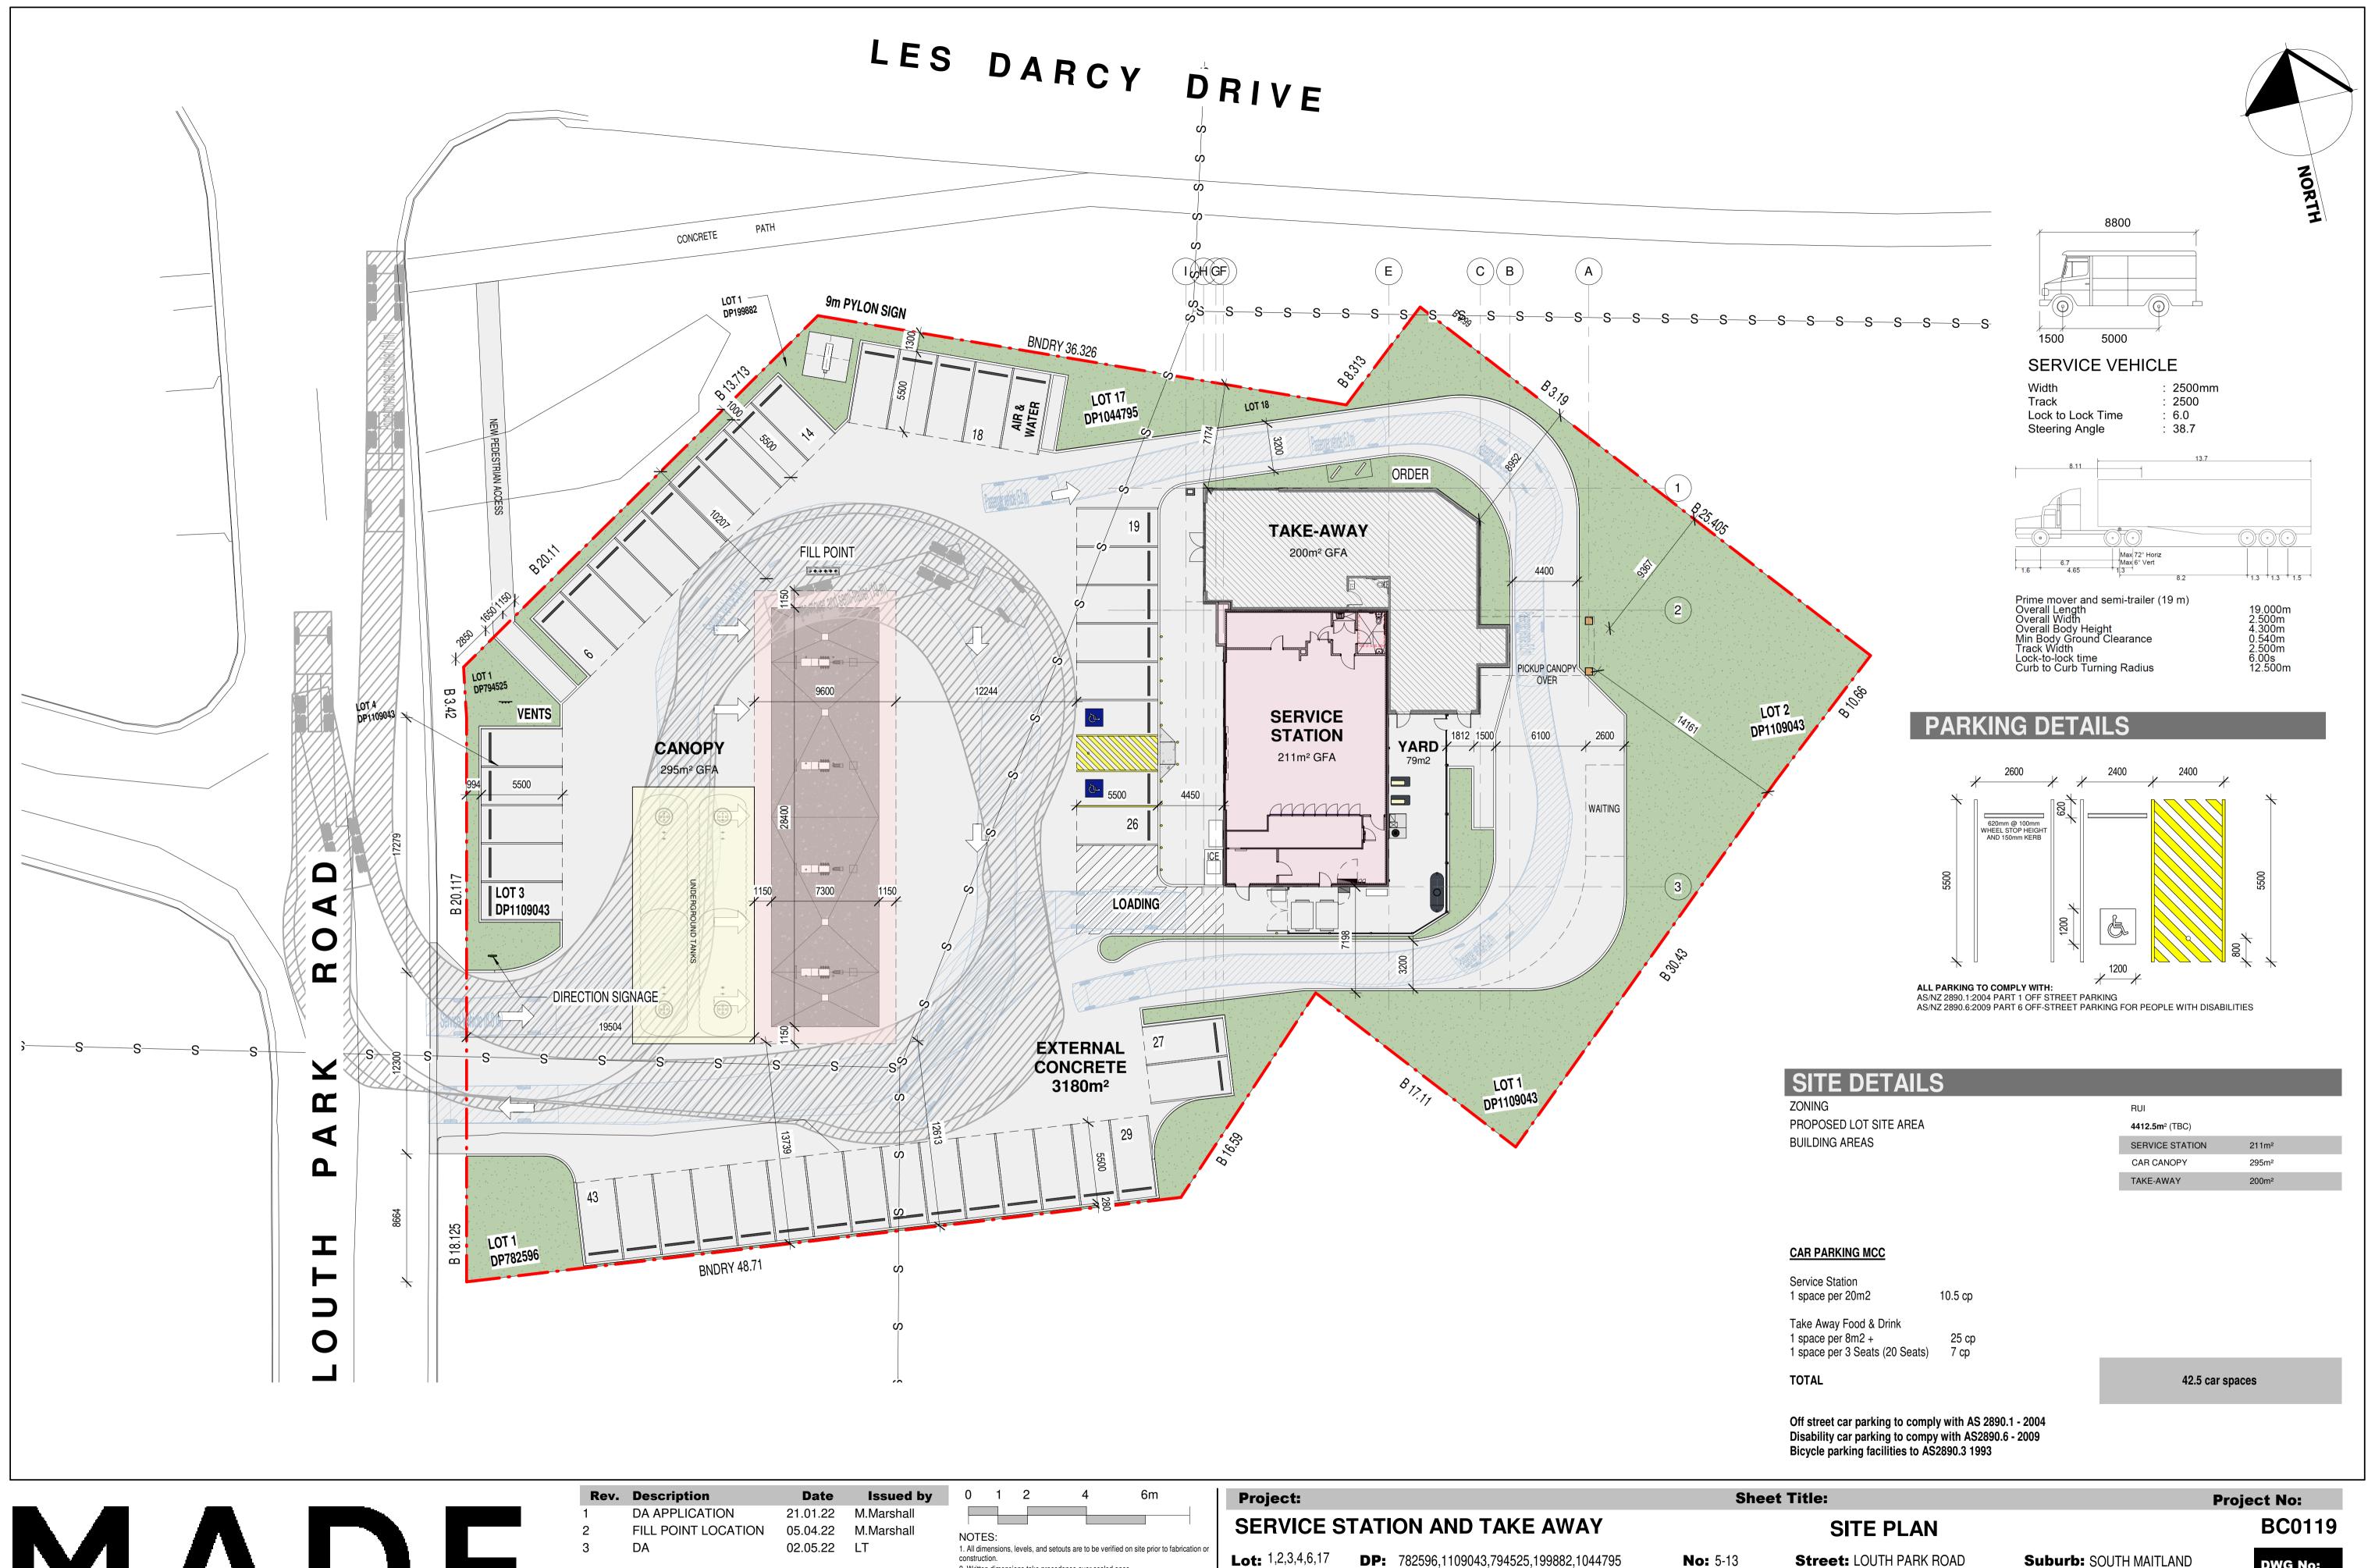

| SERVICE S                | TATI | ON AND TAKE AWAY                     |
|--------------------------|------|--------------------------------------|
| <b>Lot:</b> 1,2,3,4,6,17 | DP:  | 782596,1109043,794525,199882,1044795 |
| Client:                  |      |                                      |

MADE ARCHITECTURAL CONSTRUCTIONS

|                 | <b>0</b>   |               |       |
|-----------------|------------|---------------|-------|
| <b>No:</b> 5-13 | Street: LO | JTH PARK ROAD | Subur |
| Project         | Status:    | Scale:        |       |

DA APPLICATION

irb: SOUTH MAITLAND **Revision:** 

As indicated on A1

SERVICE STATION TOWER ILLUMINATED SIGNAGE **CFC AWNING OVER** P13 PAINTED PRECAST CONCRETE WALL PAINTED PRECAST CONCRETE WALL SERVICE STATION PARAPET WALL TIMBER FEATURE AWNING — TOP OF AWNING 4910 BUILDING HEIGHT 4650 P14 P11 CEILING LEVEL 3100
BOH CEILING LEVEL 2850 P16 T1 TIMBER FEATURE - TBC GROUND LEVEL 0 - COLORBOND TRIMDEK WALL SHEETING