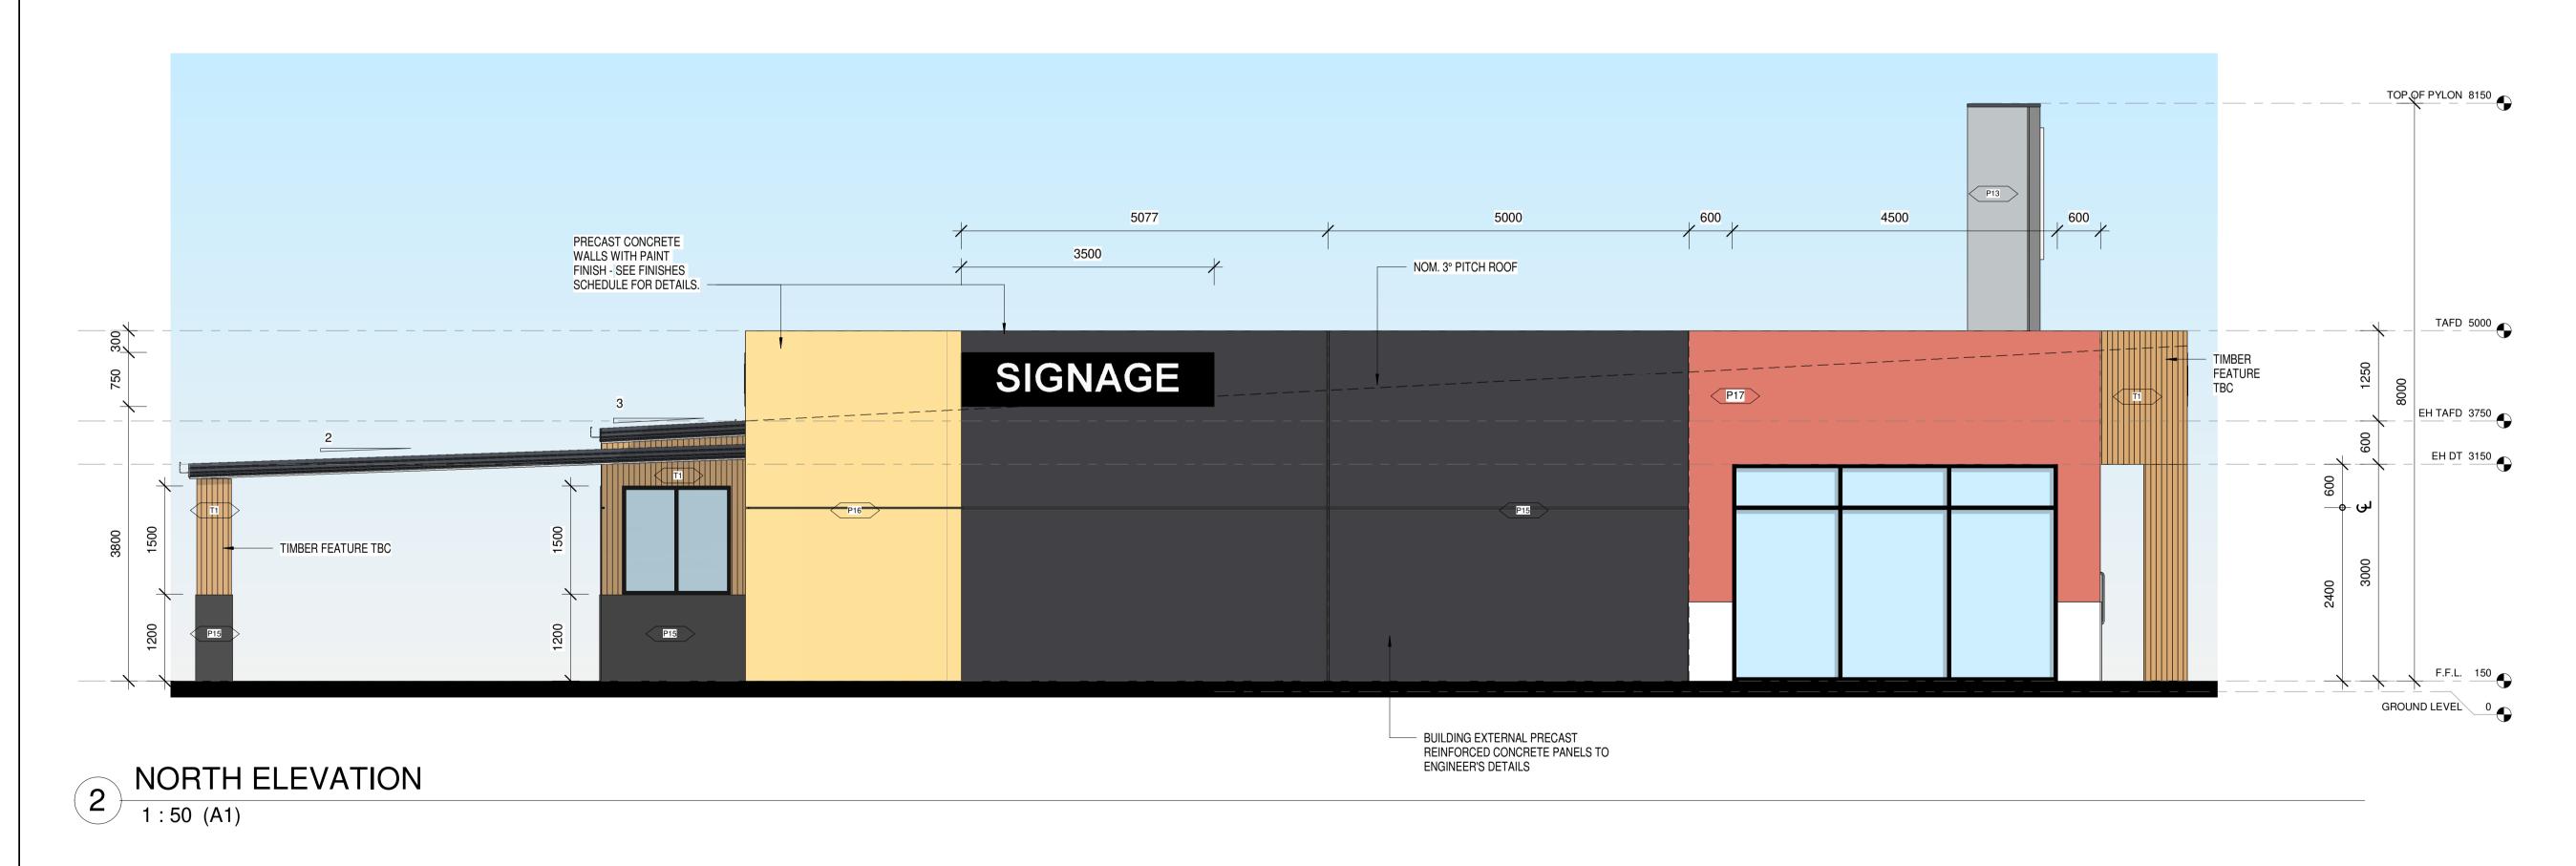

DA APPLICATION

irb: SOUTH MAITLAND **Revision:** 

As indicated on A1

SERVICE STATION TOWER ILLUMINATED SIGNAGE **CFC AWNING OVER** P13 PAINTED PRECAST CONCRETE WALL PAINTED PRECAST CONCRETE WALL SERVICE STATION PARAPET WALL TIMBER FEATURE AWNING — TOP OF AWNING 4910 BUILDING HEIGHT 4650 P14 P11 CEILING LEVEL 3100
BOH CEILING LEVEL 2850 P16 T1 TIMBER FEATURE - TBC GROUND LEVEL 0 - COLORBOND TRIMDEK WALL SHEETING

Sheet Title:SERVICE STATION AND TAKE AWAYBUILDING ELEVATIONSLot: 1,2,3,4,6,17DP: 782596,1109043,791525,199882,1044795No: 5 - 13Street: LOUTH PARK ROADSuburb: SOUTH MAITLANDClient:Project Status:Scale:Revision:MADE ARCHITECTURAL CONSTRUCTIONSDA APPLICATION1:50 on A1