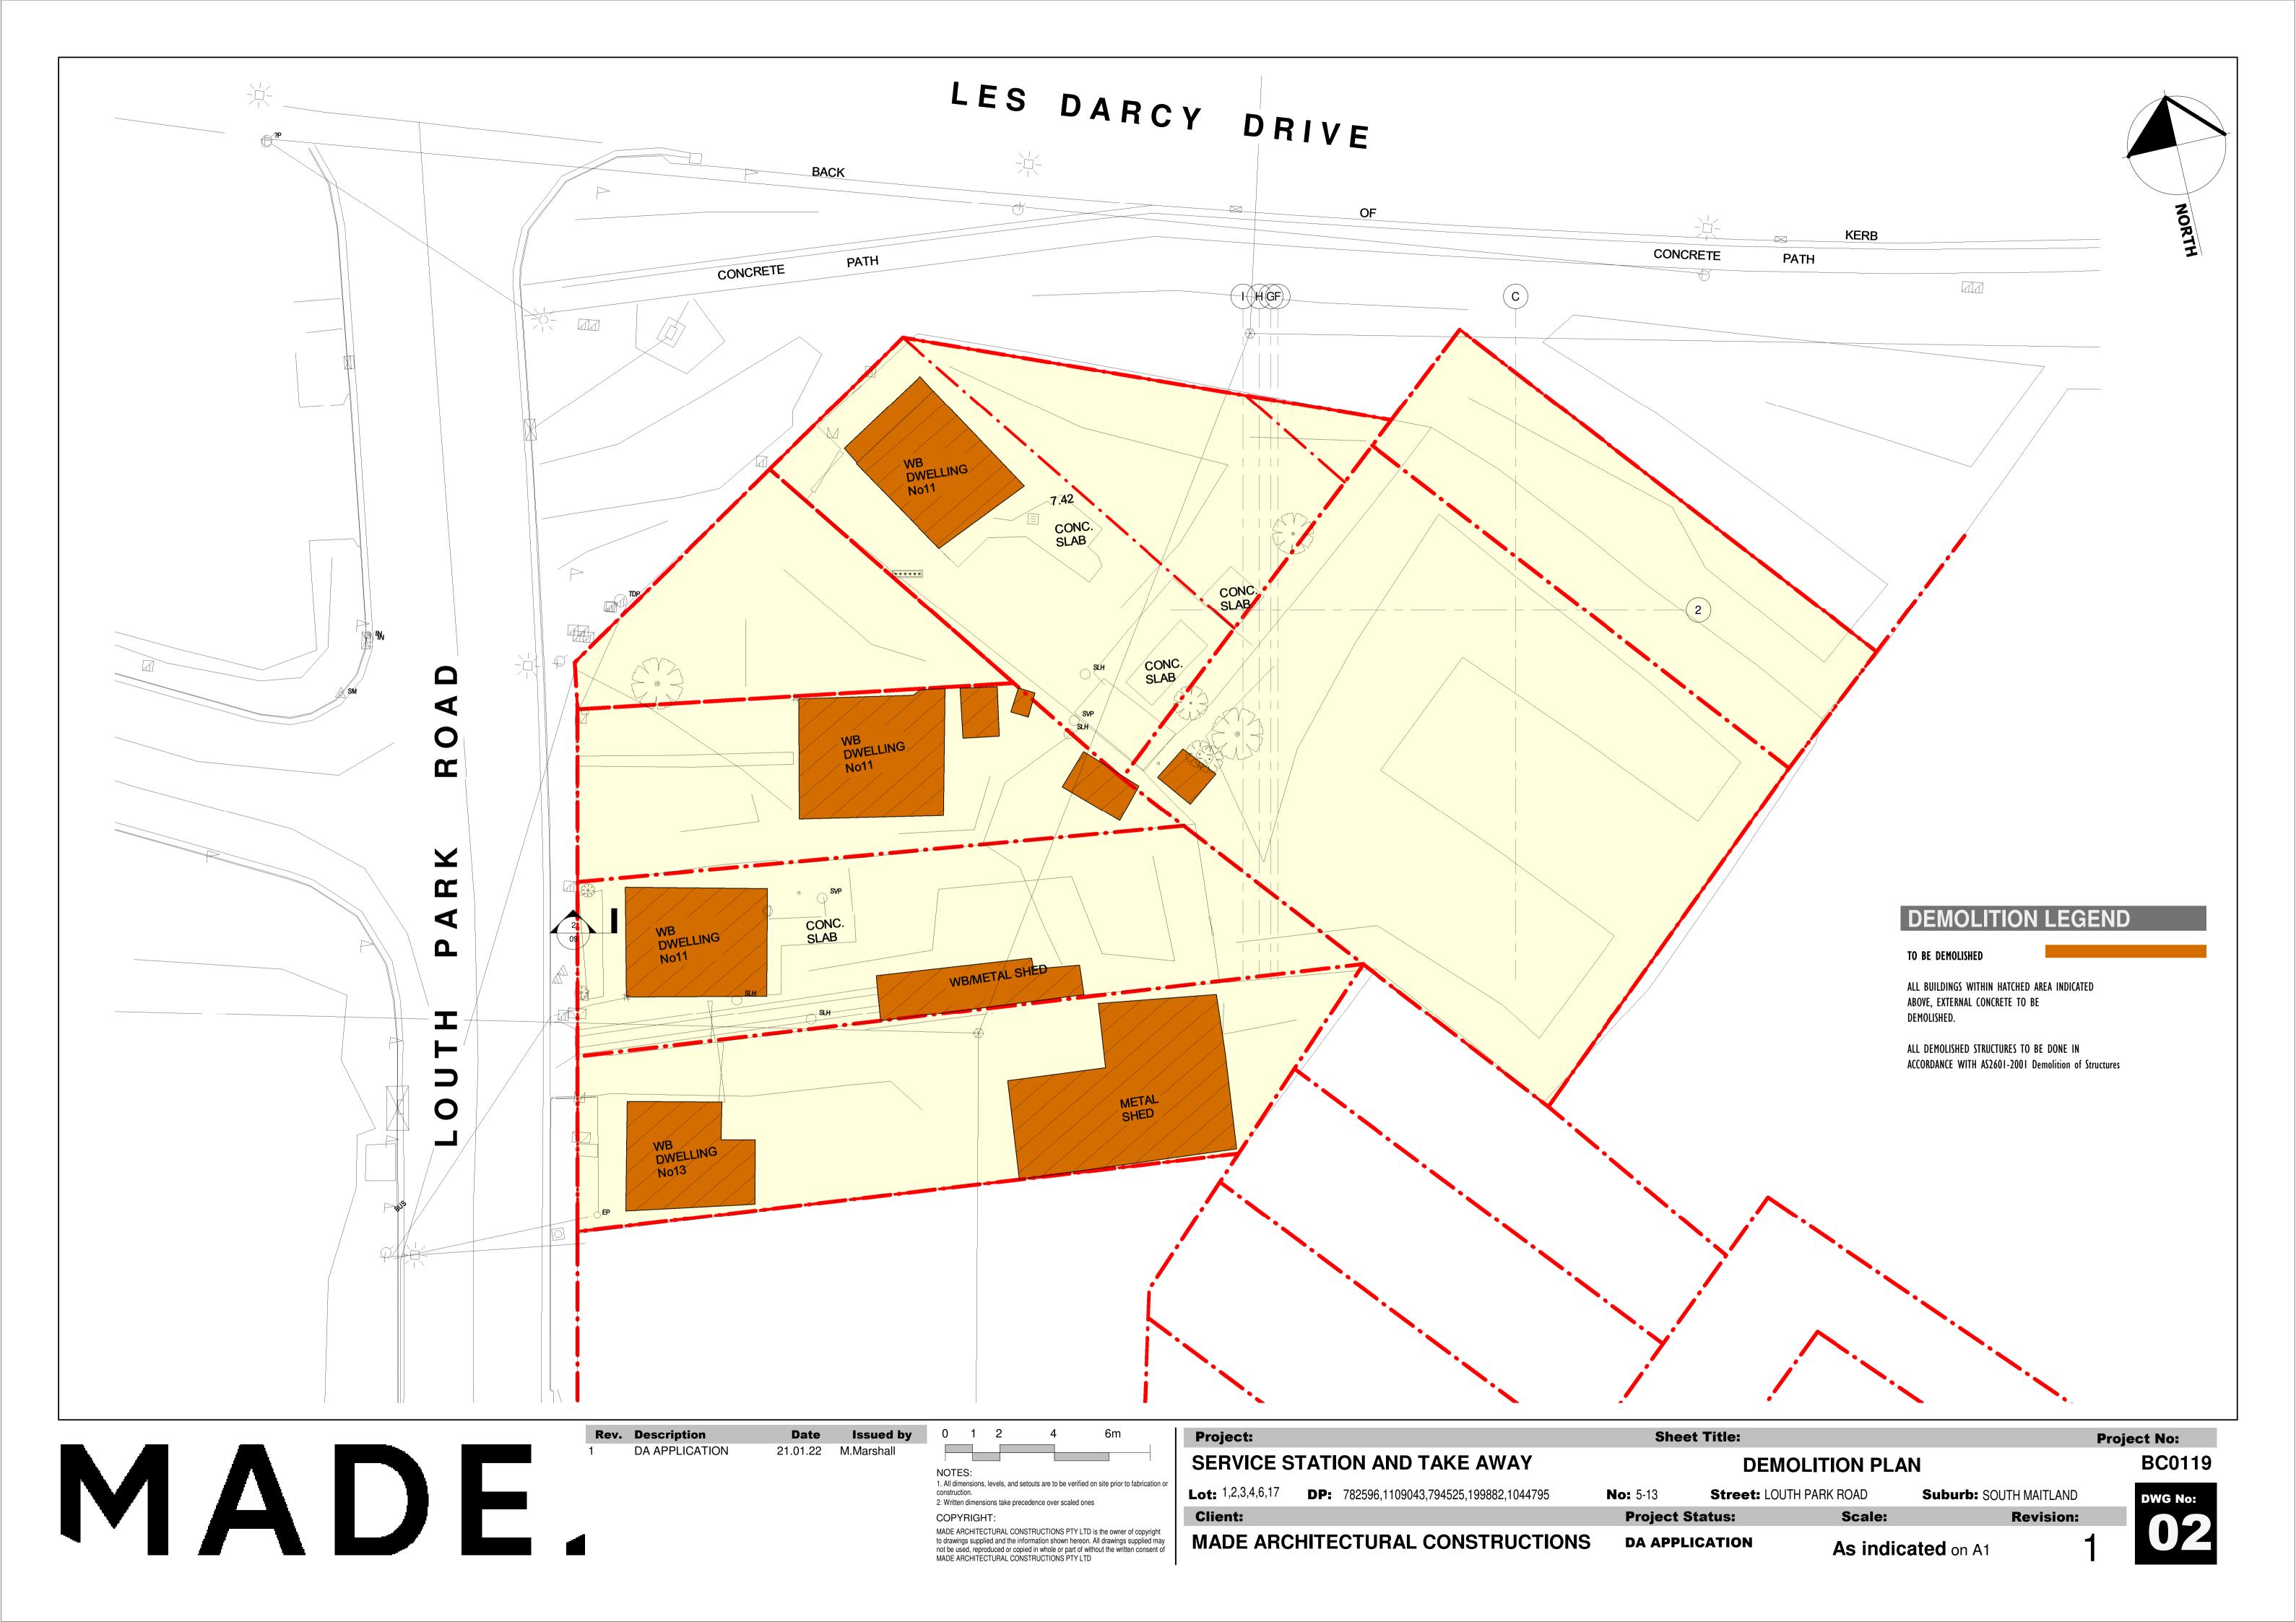

| Rev. | Description         | Date     | Issued by  |
|------|---------------------|----------|------------|
| 1    | DA APPLICATION      | 21.01.22 | M.Marshall |
| 2    | FILL POINT LOCATION | 05.04.22 | M.Marshall |
| 3    | DA                  | 02.05.22 | LT         |
|      |                     |          |            |

| 0                      | 1                        | 2                             | 4                     | 6m                                                                                    |           |
|------------------------|--------------------------|-------------------------------|-----------------------|---------------------------------------------------------------------------------------|-----------|
|                        |                          |                               |                       |                                                                                       |           |
| construc               | nensions,<br>tion.       |                               | setouts are to be ver | ified on site prior to fabri                                                          | cation or |
| COPY                   | /RIGH                    | IT:                           |                       |                                                                                       |           |
| to drawir<br>not be us | ngs suppli<br>sed, repro | ied and the i<br>oduced or co | nformation shown he   | LTD is the owner of copreon. All drawings suppli<br>of without the written cor<br>LTD | ed may    |

| SERVICE S                | TATI | ON AND TAKE AWAY                     |
|--------------------------|------|--------------------------------------|
| <b>Lot:</b> 1,2,3,4,6,17 | DP:  | 782596,1109043,794525,199882,1044795 |
| Client:                  |      |                                      |

MADE ARCHITECTURAL CONSTRUCTIONS

|                 | <b>0</b>   |               |       |
|-----------------|------------|---------------|-------|
| <b>No:</b> 5-13 | Street: LO | JTH PARK ROAD | Subur |
| Project         | Status:    | Scale:        |       |

DA APPLICATION

irb: SOUTH MAITLAND **Revision:** 

As indicated on A1

SERVICE STATION TOWER ILLUMINATED SIGNAGE **CFC AWNING OVER** P13 PAINTED PRECAST CONCRETE WALL PAINTED PRECAST CONCRETE WALL SERVICE STATION PARAPET WALL TIMBER FEATURE AWNING — TOP OF AWNING 4910 BUILDING HEIGHT 4650 P14 P11 CEILING LEVEL 3100
BOH CEILING LEVEL 2850 P16 T1 TIMBER FEATURE - TBC GROUND LEVEL 0 - COLORBOND TRIMDEK WALL SHEETING