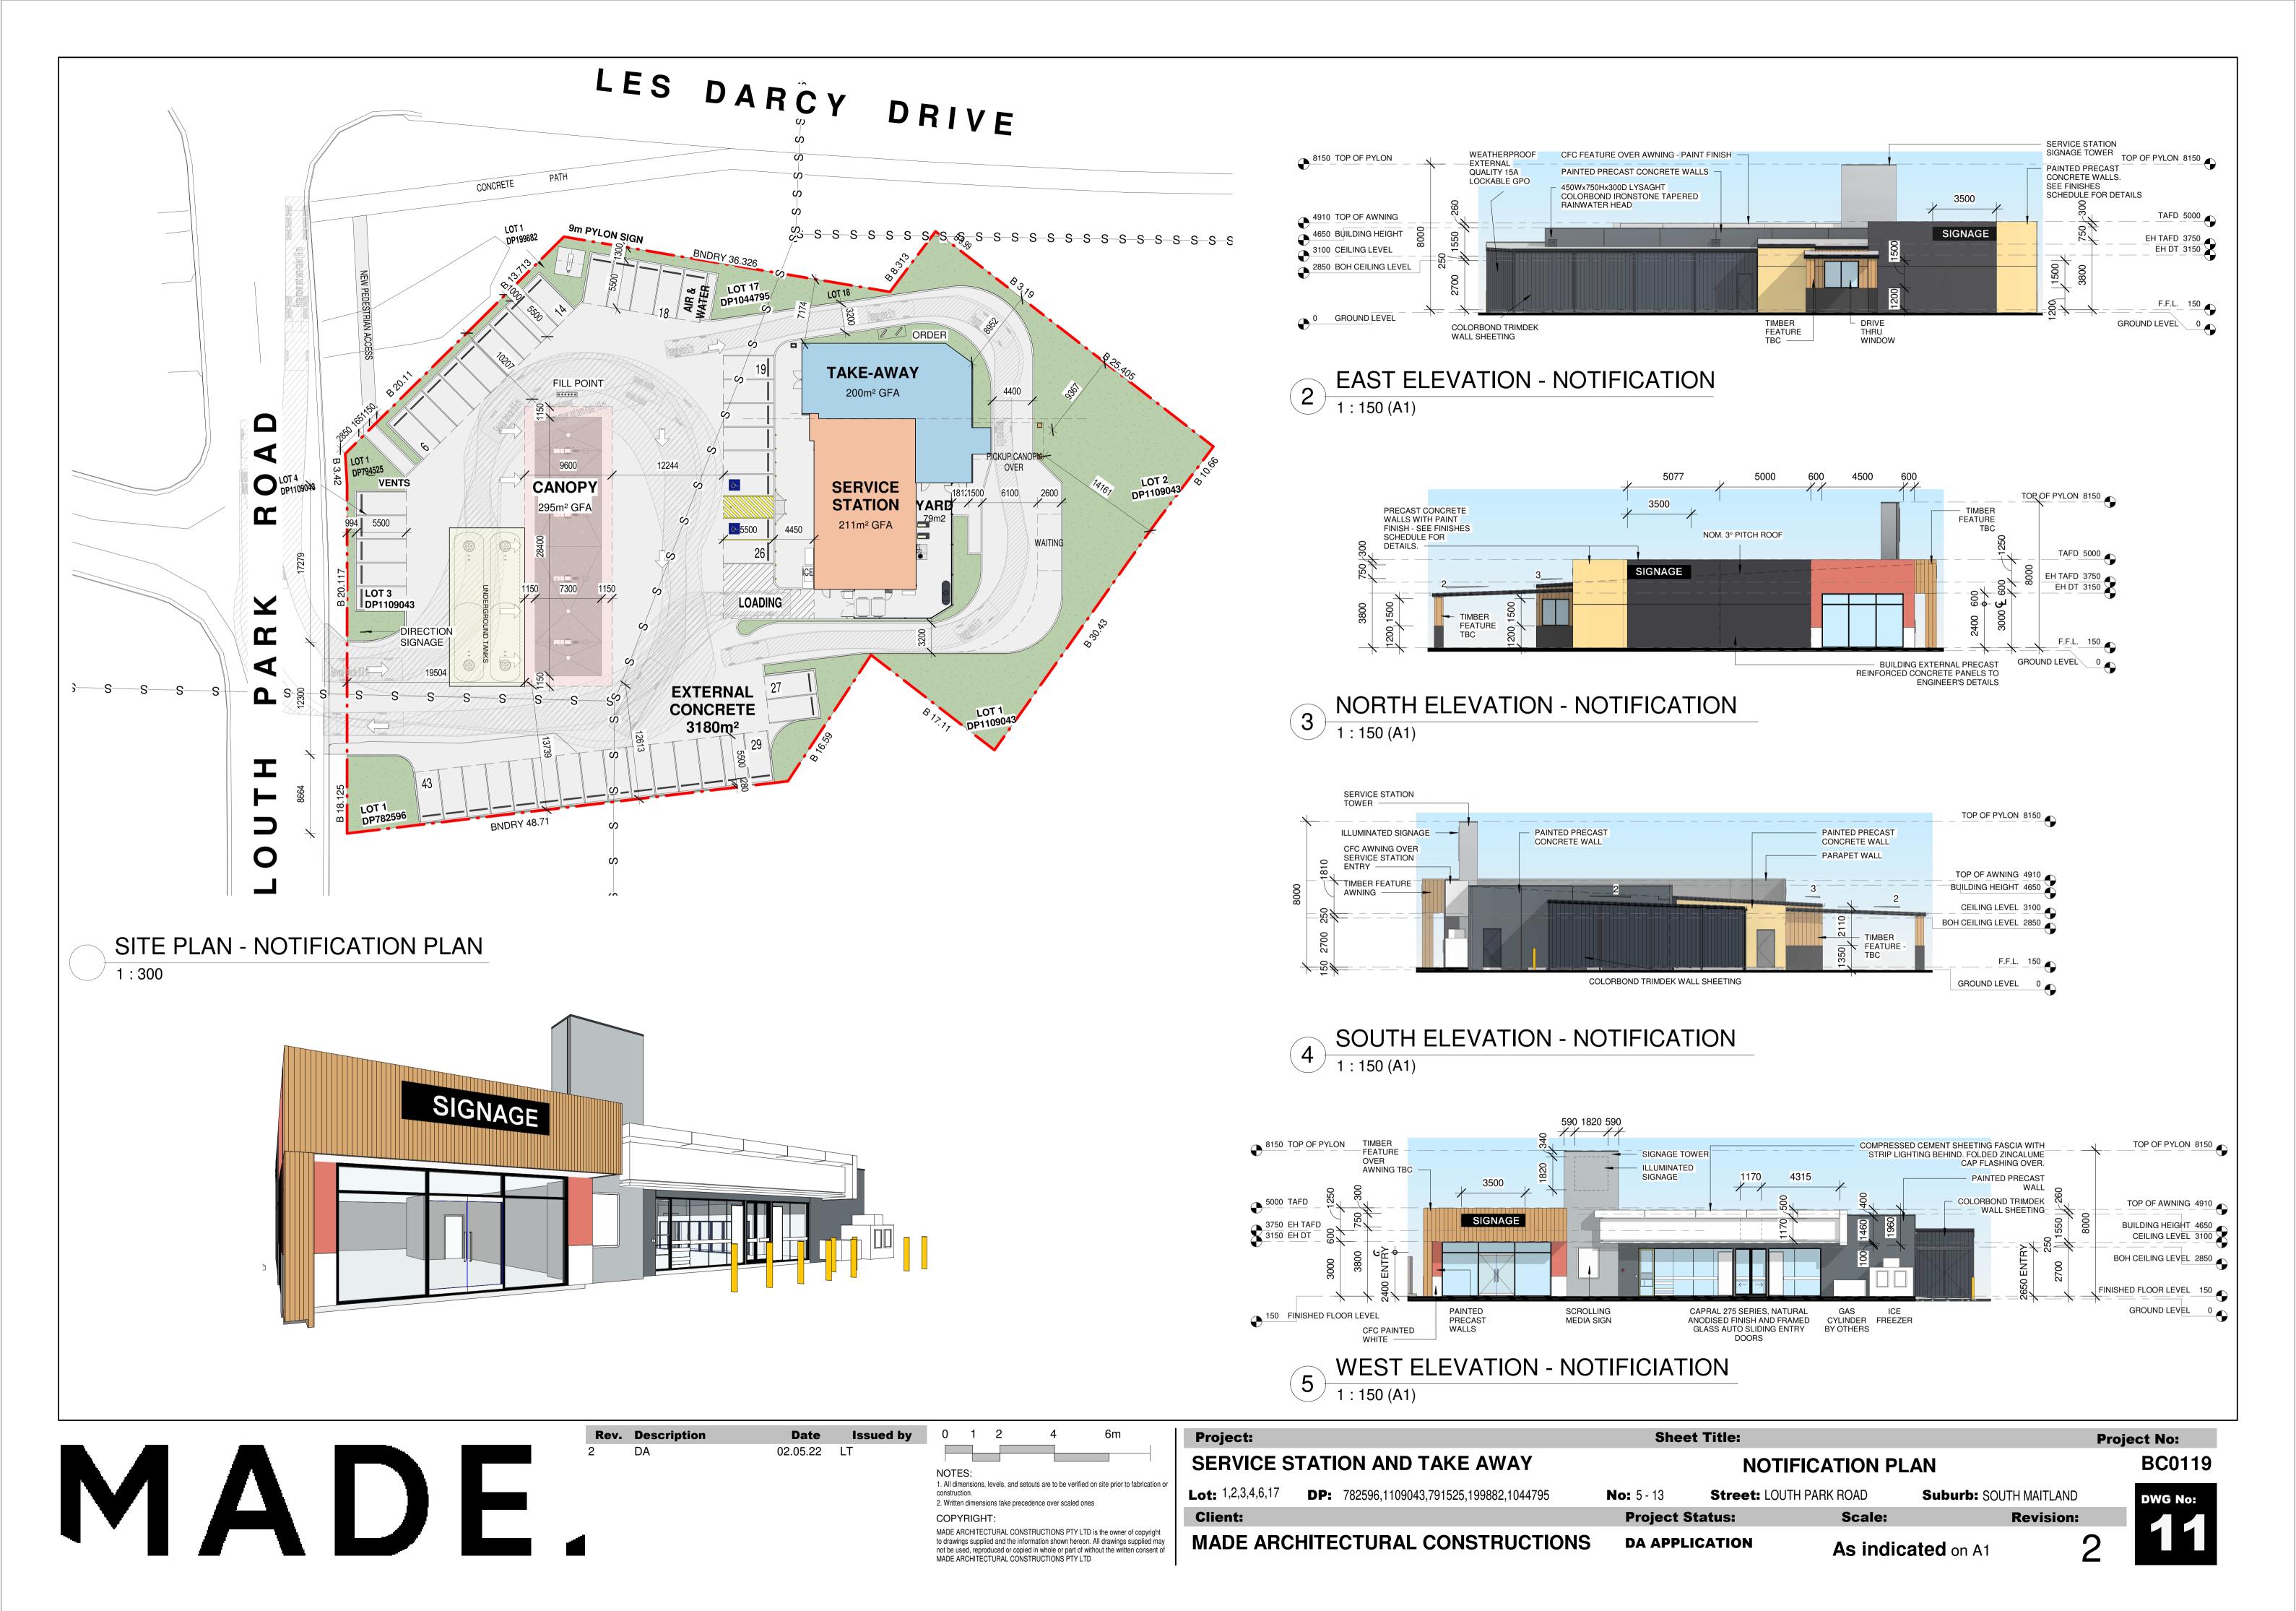

| SERVICE S                | TATI | ON AND TAKE AWAY                     |
|--------------------------|------|--------------------------------------|
| <b>Lot:</b> 1,2,3,4,6,17 | DP:  | 782596,1109043,794525,199882,1044795 |
| Client:                  |      |                                      |

| Project:                      |      |                                      | Sheet Title:      |               |             |                   |          | Project No |  |
|-------------------------------|------|--------------------------------------|-------------------|---------------|-------------|-------------------|----------|------------|--|
| SERVICE STATION AND TAKE AWAY |      | <b>BUILDING ELEVATIONS</b>           |                   |               |             |                   | BC0      |            |  |
| _ot: 1,2,3,4,6,17             | DP:  | 782596,1109043,791525,199882,1044795 | <b>No:</b> 5 - 13 | Street: LOUTH | I PARK ROAD | Suburb: SOUTH     | MAITLAND | DWG        |  |
| Client:                       |      |                                      | Project S         | tatus:        | Scale:      | R                 | evision: |            |  |
| MADE ARC                      | HITE | CTURAL CONSTRUCTIONS                 | DA APPLI          | ICATION       | 1           | <b>I:50</b> on A1 | 2        |            |  |