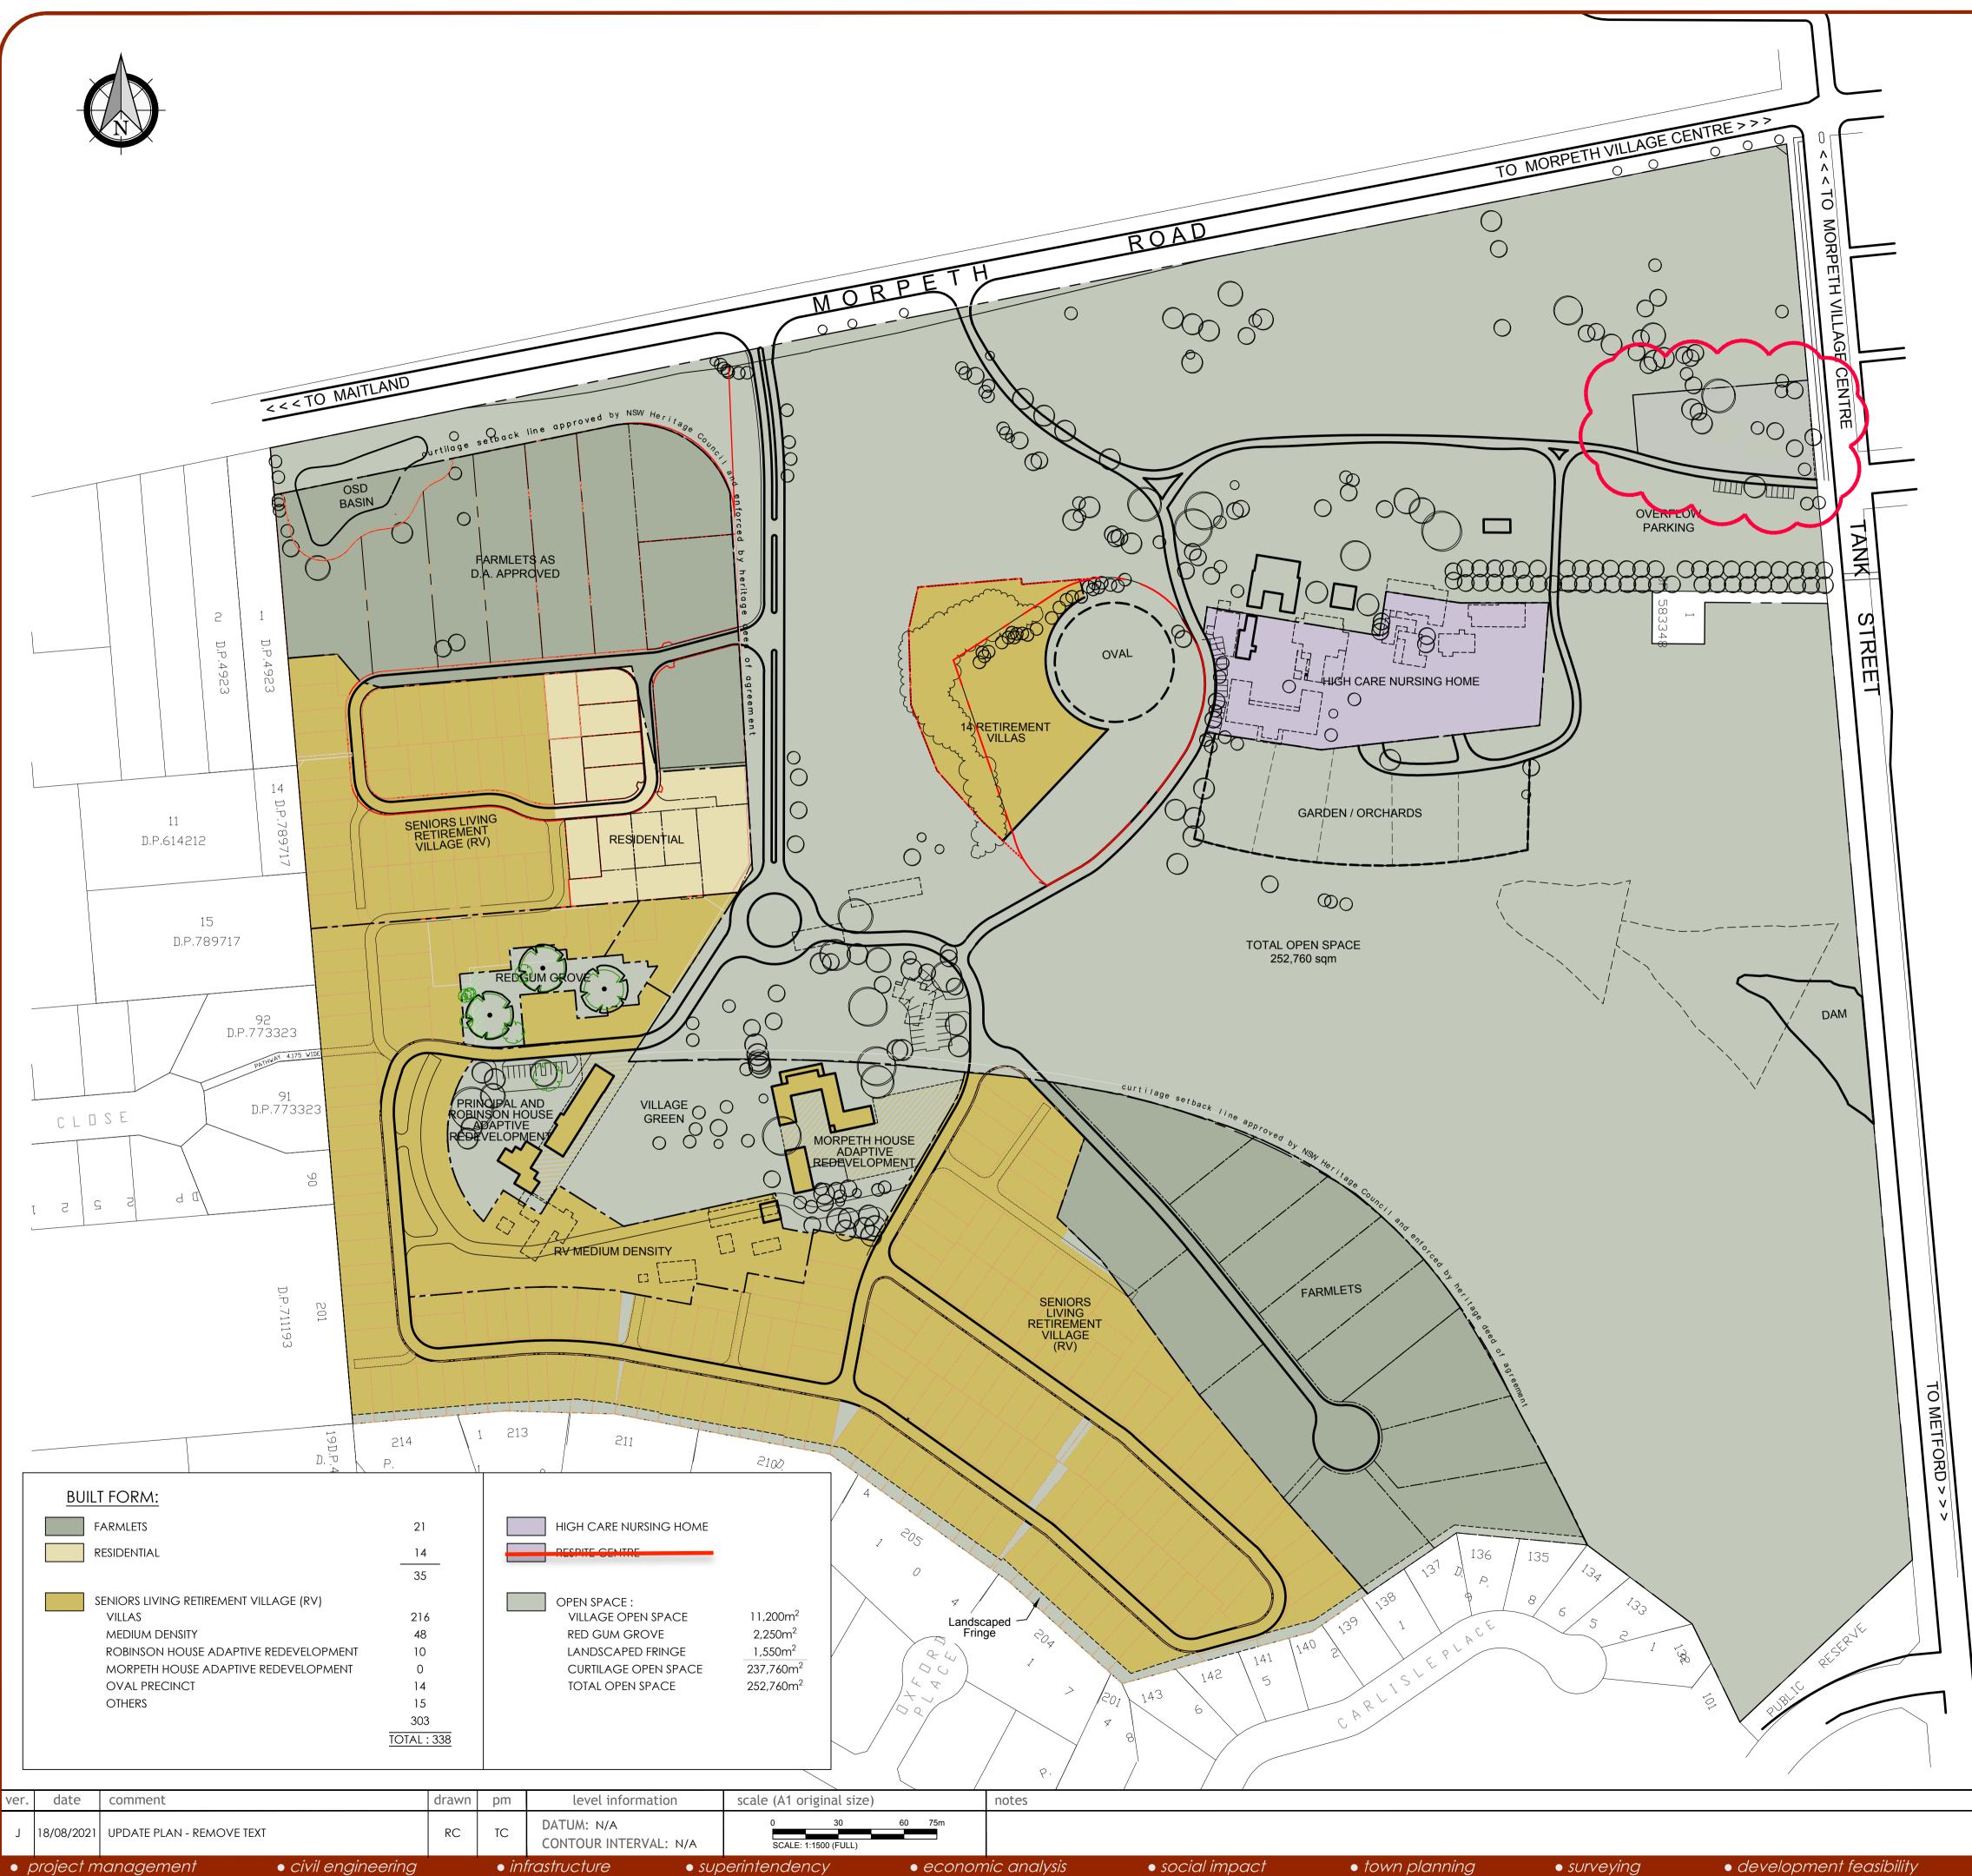

NOTE:

## EDGE OF R.V. MEDIUM DENSITY ZONE TO ROBINSON HOUSE UPDATED TO REFLECT APPROVAL CONDITION 36(24.1) AND CONDITION 43 OF D.A.08-2335 AND AS PER HERITAGE AGREEMENT.

• visualisation

urban design

www.adwjohnson.com.au