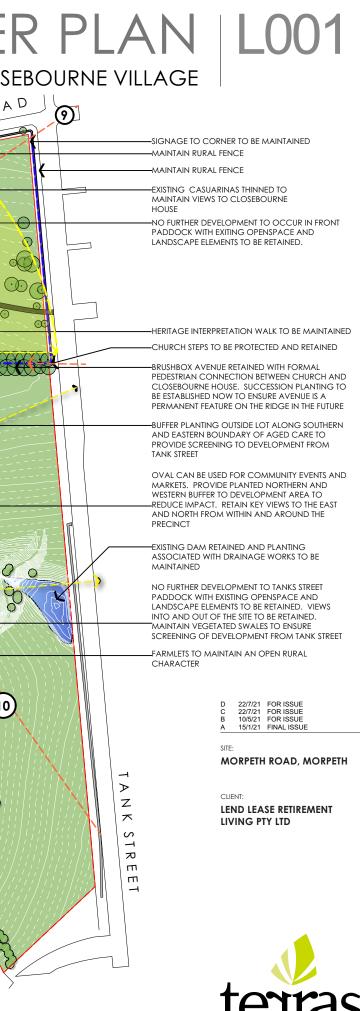

|



 Iandscape architects

 412 KING STREET NEWCASTLE NSW AUSTRALIA 2300

 TERRAS.COM.AU

 PH: 49 294 926 FAX: 49 263 069