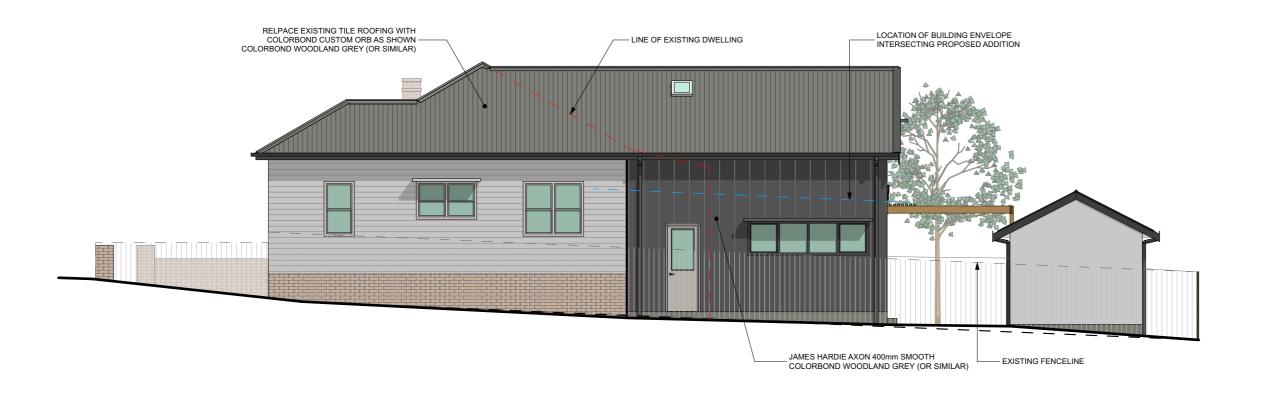

> DO NOT SCALE. IF IN DOUBT, ASK

1:100 > EAST ELEVATION

> WEST ELEVATION 1:100

#### > EXTERNAL FINISHES

- > CLADDING: SELECTED LIGHTWEIGHT
- CLADDING
  > WINDOWS: ALUMINIUM
- > HINGED DOORS: AS SELECTED
  > ROOF CLADDING: COLORBOND CUSTOM
- > RIDGES AND HIPS: COLORBOND > GUTTERS: COLORBOND > DOWN PIPES: PVC