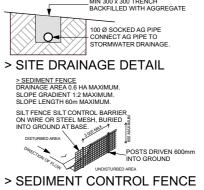

#### > SEDIMENT CONTROLS

- > 1. ATTENTION IS DRAWN TO THE ENVIRONMENT PROTECTION ACT AND THE REQUIREMENTS FOR THE PROTECTION FROM DISCHARGE OF ANY POLLUTION FROM THE SITE.
- > 2. ALL SEDIMENT CONTROL STRUCTURES SHALL BE INSPECTED AND MAINTAINED.
- > 3. ALL SEDIMENT RETAINING STRUCTURES SHALL BE CLEARED UPON REACHING A MAXIMUM OF 75% CAPACITY. REMOVED SEDIMENT SHALL BE SPREAD WITHIN DISTRIBUTION AREAS ON THE SITE.
- > 4. IMMEDIATELY FOLLOWING THE COMPLETION OF WORKS ALL EXPOSED AREAS SHALL BE STABILISED BY TURFING OR MULCHING (BY OWNER). SEDIMENT CONTROL SHALL BE MAINTAINED UNTIL GROUND COVER IS ESTABLISHED.