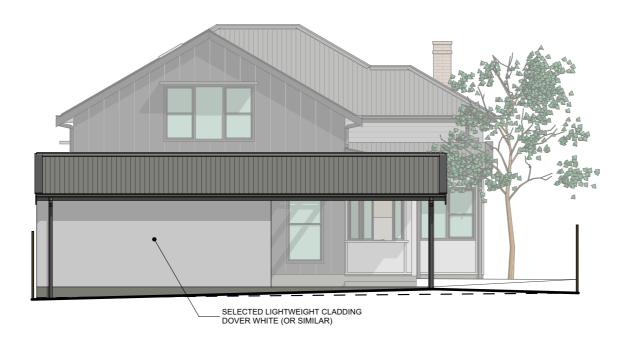

> DO NOT SCALE. IF IN DOUBT, ASK

1:100 > NORTH ELEVATION

> NORTH GARAGE ELEVATION 2 1:100

#### > EXTERNAL FINISHES

- > CLADDING: SELECTED LIGHTWEIGHT CLADDING > WINDOWS: ALUMINIUM

- > WINDOWS: ALUMINIUM
  > HINGED DOORS: AS SELECTED
  > ROOF CLADDING: COLORBOND CUSTOM
  ORB
  > RIDGES AND HIPS: COLORBOND
  > GUTTERS: COLORBOND
  > DOWN PIPES: PVC