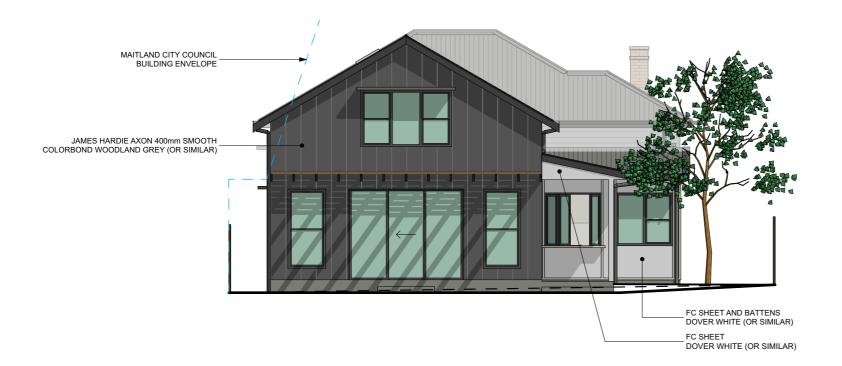

> DO NOT SCALE. IF IN DOUBT, ASK

1:100 > NORTH ELEVATION

> NORTH GARAGE ELEVATION 2 1:100

#### > GENERAL NOTES

- > 1. THIS DRAWING IS TO BE READ IN CONJUNCTION WITH SPECIFICATIONS AND ENGINEERS DRAWINGS.
- > 2. ALL DIMENSIONS AND LEVELS TO BE CHECKED AND VERIFIED BY THE BUILDER.
- > 3. ALL WORKMANSHIP AND MATERIALS TO BE IN ACCORDANCE WITH RELEVANT AUSTRALIAN STANDARDS, CODES AND LOCAL AUTHORITIES.
- > 4. ALL DIMENSIONS ARE IN MILLIMETRES UNLESS OTHERWISE NOTED.
- > 5. ALL MATERIALS TO BE INSTALLED TO MANUFACTURERS SPECIFICATIONS.
- > 6. SITE LEVELS ARE APPROXIMATE ONLY. PLEASE EVALUATE ON SITE BEFORE ANY ORDERING OR WORK BEGINS.
- > 7. CJ BRICKWORK CONTROL JOINT.

## > WINDOW NOTES

WINDOWS LABELED (FS) ARE TO COMPLY WITH NCC VOLUME 2 PART 3.9.2.6 PROTECTION OF OPENABLE WINDOWS

WINDOWS LABELED OBS - OBSCURED GLASS

#### > EXTERNAL FINISHES

- > CLADDING: SELECTED LIGHTWEIGHT CLADDING > WINDOWS: ALUMINIUM

- > WINDOWS: ALUMINIUM
  > HINGED DOORS: AS SELECTED
  > ROOF CLADDING: COLORBOND CUSTOM
  ORB
  > RIDGES AND HIPS: COLORBOND
  > GUTTERS: COLORBOND
  > DOWN PIPES: PVC