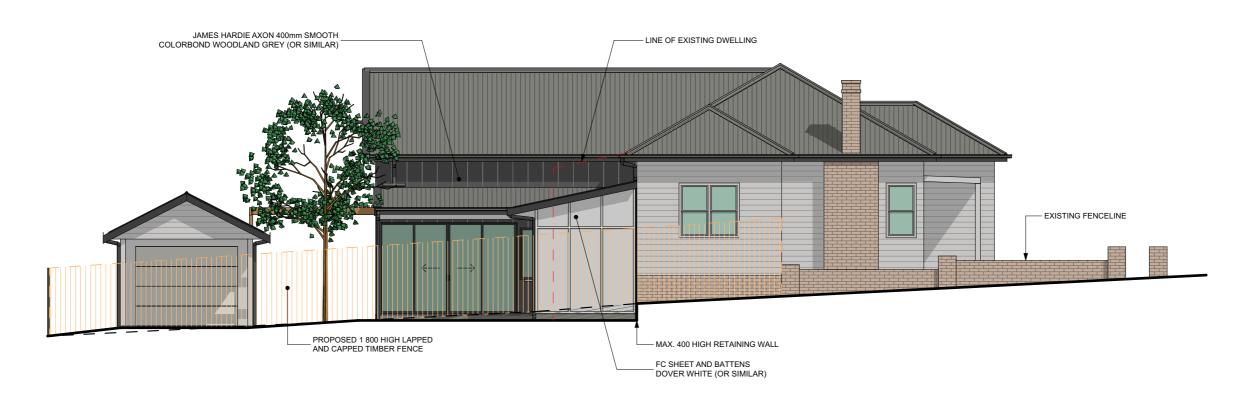

> DO NOT SCALE. IF IN DOUBT, ASK

1:100 > EAST ELEVATION

> WEST ELEVATION 1:100

#### > EXTERNAL FINISHES

- > CLADDING: SELECTED LIGHTWEIGHT
- CLADDING
  > WINDOWS: ALUMINIUM
- > HINGED DOORS: AS SELECTED
  > ROOF CLADDING: COLORBOND CUSTOM
- > RIDGES AND HIPS: COLORBOND > GUTTERS: COLORBOND > DOWN PIPES: PVC