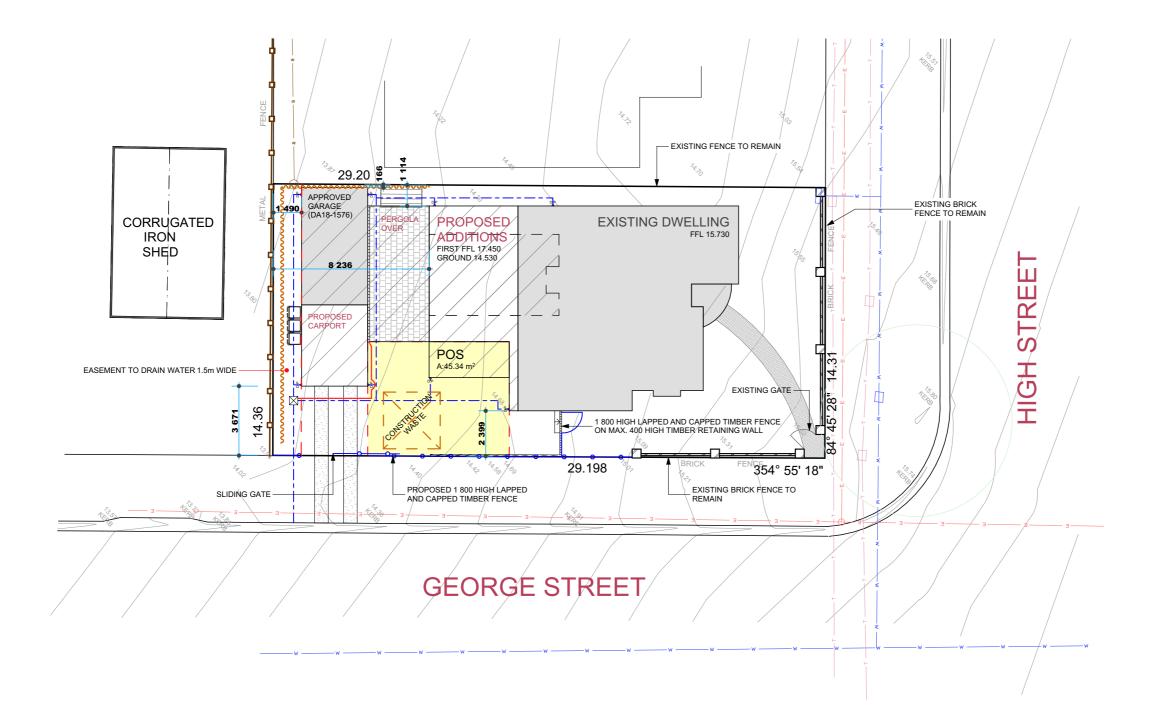

1 > SITE PLAN 1:200

#### > NOTE

- > SITE LEVELS ARE APPROXIMATE ONLY. PLEASE EVALUATE ON SITE BEFORE ANY ORDERING OR WORK BEGINS.
- > NO SUBTERRANEAN INVESTIGATIONS HAVE BEEN UNERTAKEN. IT IS THE CONTRACTORS RESPONSIBILTY TO CONTACT DIAL BEFORE YOU DIG ON PHONE No. 1100 or www.1100.com.au PRIOR TO ANY EXCAVATION OR EARTHWORKS

#### > SEDIMENT CONTROLS

- > 1. ATTENTION IS DRAWN TO THE ENVIRONMENT PROTECTION ACT AND THE REQUIREMENTS FOR THE PROTECTION FROM DISCHARGE OF ANY POLLUTION FROM THE SITE.
- > 2. ALL SEDIMENT CONTROL STRUCTURES SHALL BE INSPECTED AND MAINTAINED.
- > 3. ALL SEDIMENT RETAINING STRUCTURES SHALL BE CLEARED UPON REACHING A MAXIMUM OF 75% CAPACITY. REMOVED SEDIMENT SHALL BE SPREAD WITHIN DISTRIBUTION AREAS ON THE SITE.
- > 4. IMMEDIATELY FOLLOWING THE COMPLETION OF WORKS ALL EXPOSED AREAS SHALL BE STABILISED BY TURFING OR MULCHING (BY OWNER). SEDIMENT CONTROL SHALL BE MAINTAINED UNTIL GROUND COVER IS ESTABLISHED.

# > SITE STATISTICS

FLOOR SPACE RATIO SITE COVERAGE LANDSCAPE AREA

NA 59.7% NA

# > AREAS

|  |               | AREA (m²): |
|--|---------------|------------|
|  | DRIVEWAY      | 5.34       |
|  | POS           | 45.34      |
|  | SITE AREA     | 418.63     |
|  | SITE COVERAGE | 249.81     |
|  |               |            |

### > GHT HOLDINGS PTY LTD

> ALTERATIONS & ADDITIONS > 30A HIGH STREET, MORPETH > LOT 221, DP 1265036

# > DEVELOPMENT APPLICATION

| > Designer |              | > Drafter |               |
|------------|--------------|-----------|---------------|
| > JB       |              | > TB DF   | )             |
| > Job No.  | > Revision N | 0.        | > Drawing No. |
| > 4685     | > DA         | 1         | > 1.3         |