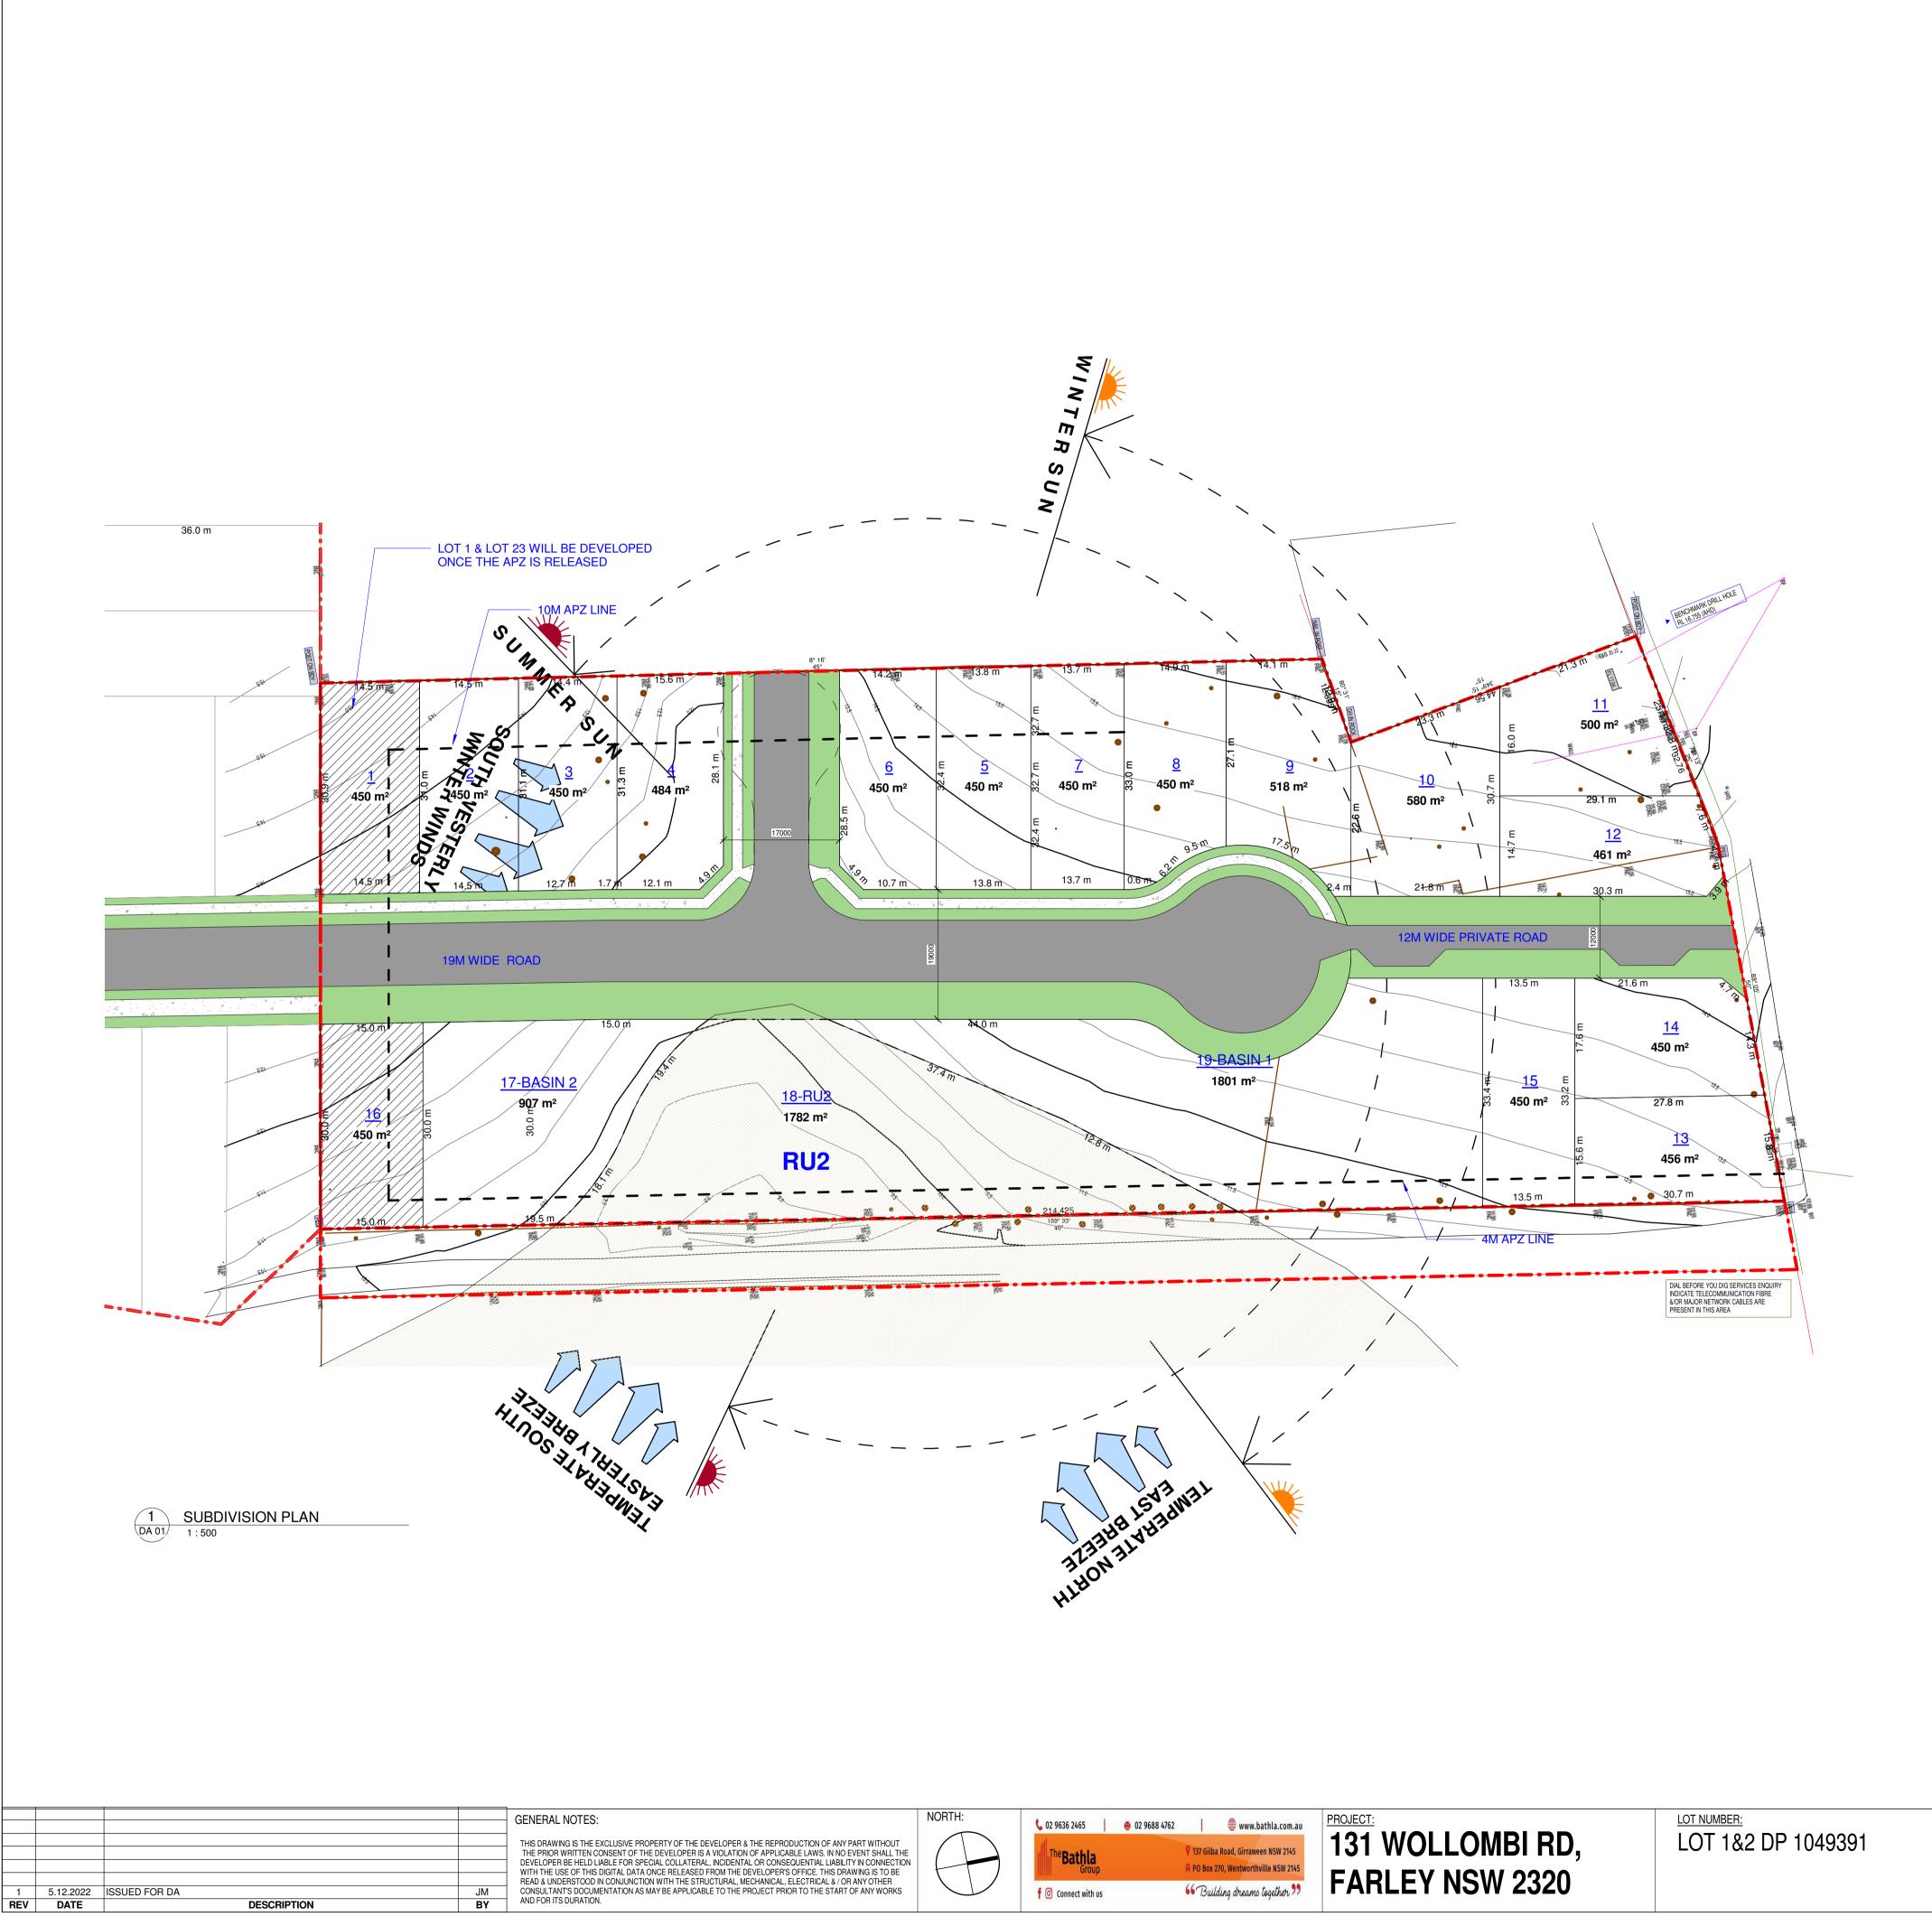

6

AM 23

:022 11:

| PROPOSED LOT SUMMARY |                         |            |  |  |  |  |
|----------------------|-------------------------|------------|--|--|--|--|
| FRONTAGE             | AREA                    | NO OF LOTS |  |  |  |  |
| 12.5M-14.5M          | 450 M <sup>2</sup>      | 7          |  |  |  |  |
| >12.5M               | 300-350 M <sup>2</sup>  | 9          |  |  |  |  |
| RU2                  | 1782 M <sup>2</sup>     | 1          |  |  |  |  |
| BASIN                | 907&1801 M <sup>2</sup> | 2          |  |  |  |  |
|                      | TOTAL                   | 19         |  |  |  |  |