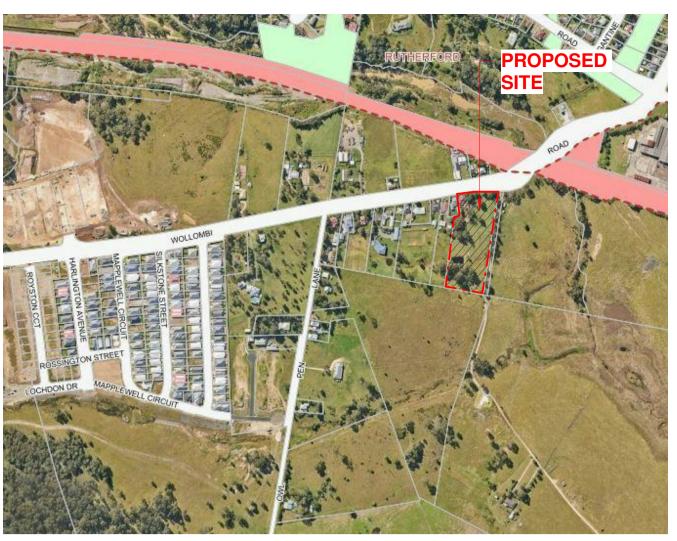

DRAWING TITLE:

LOCATION MAP(NTS) SOURCE: MAITLAND COUNCIL ONLINE MAP

| DRAWING REGISTER |                  |                    |                     |  |  |  |  |
|------------------|------------------|--------------------|---------------------|--|--|--|--|
| RAWING<br>UMBER  | DRAWING NAME     | DRAWING ISSUE DATE | Current<br>Revision |  |  |  |  |
| DA 01            | SITE ANALYSIS    | 2.12.2022          | 1                   |  |  |  |  |
| DA 02            | SUBDIVISION PLAN | 2.12.2022          | 1                   |  |  |  |  |