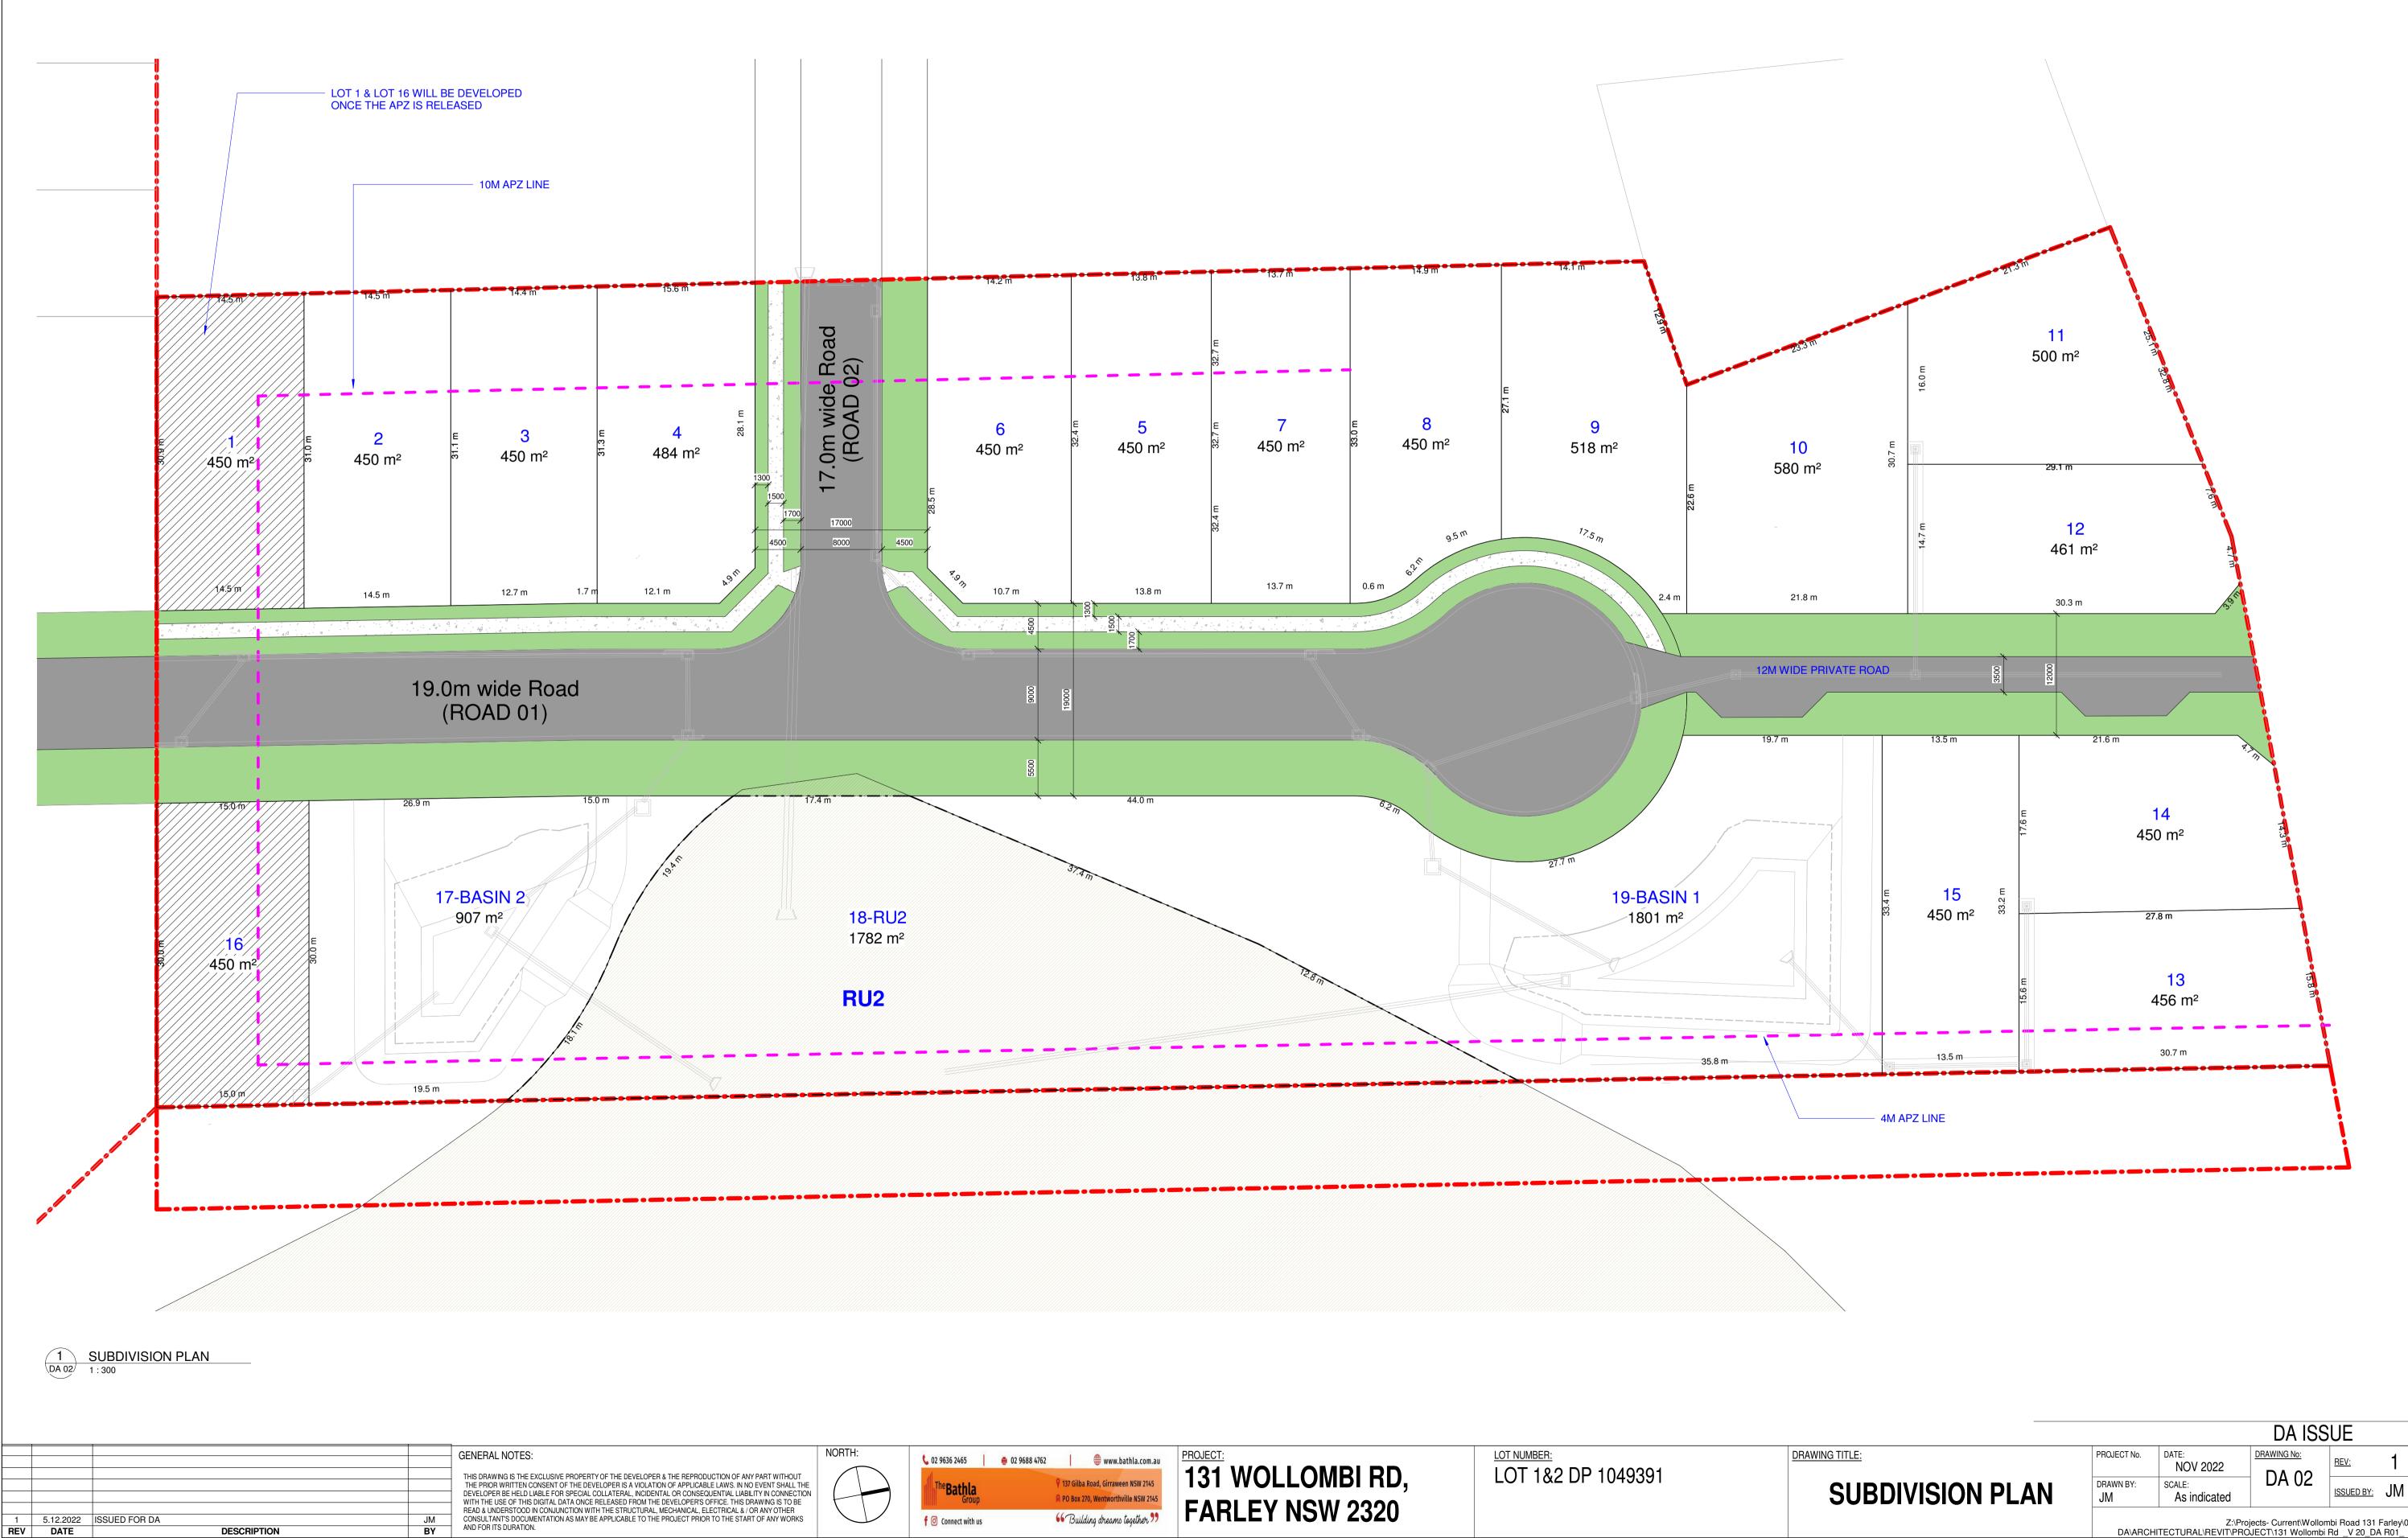

6

AM 23

:022 11:

| PROPOSED LOT SUMMARY |                         |            |  |  |  |  |
|----------------------|-------------------------|------------|--|--|--|--|
| FRONTAGE             | AREA                    | NO OF LOTS |  |  |  |  |
| 12.5M-14.5M          | 450 M <sup>2</sup>      | 7          |  |  |  |  |
| >12.5M               | 300-350 M <sup>2</sup>  | 9          |  |  |  |  |
| RU2                  | 1782 M <sup>2</sup>     | 1          |  |  |  |  |
| BASIN                | 907&1801 M <sup>2</sup> | 2          |  |  |  |  |
|                      | TOTAL                   | 19         |  |  |  |  |