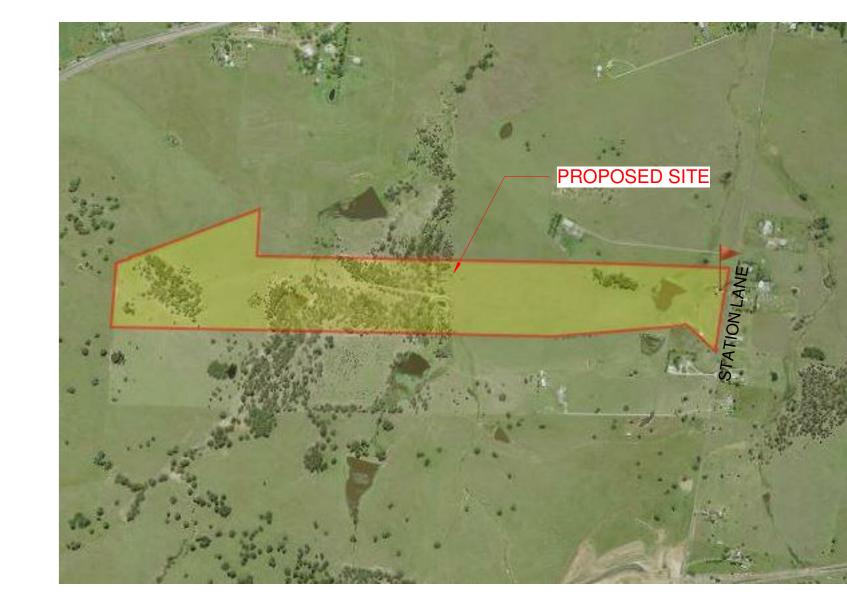

146 STATION
LANE, LOCHINVAR

LOT 2 DP 634523

**SUBDIVISION PLAN** 

DRAWING TITLE:

Z:\Projects- Current\Station Lane 134-Lochinvar\03
DA\ARCHITECTURAL\REVIT\PROJECT\Station Lane 134-Lochinvar-2 LOT
SUBDIVISION.rvt