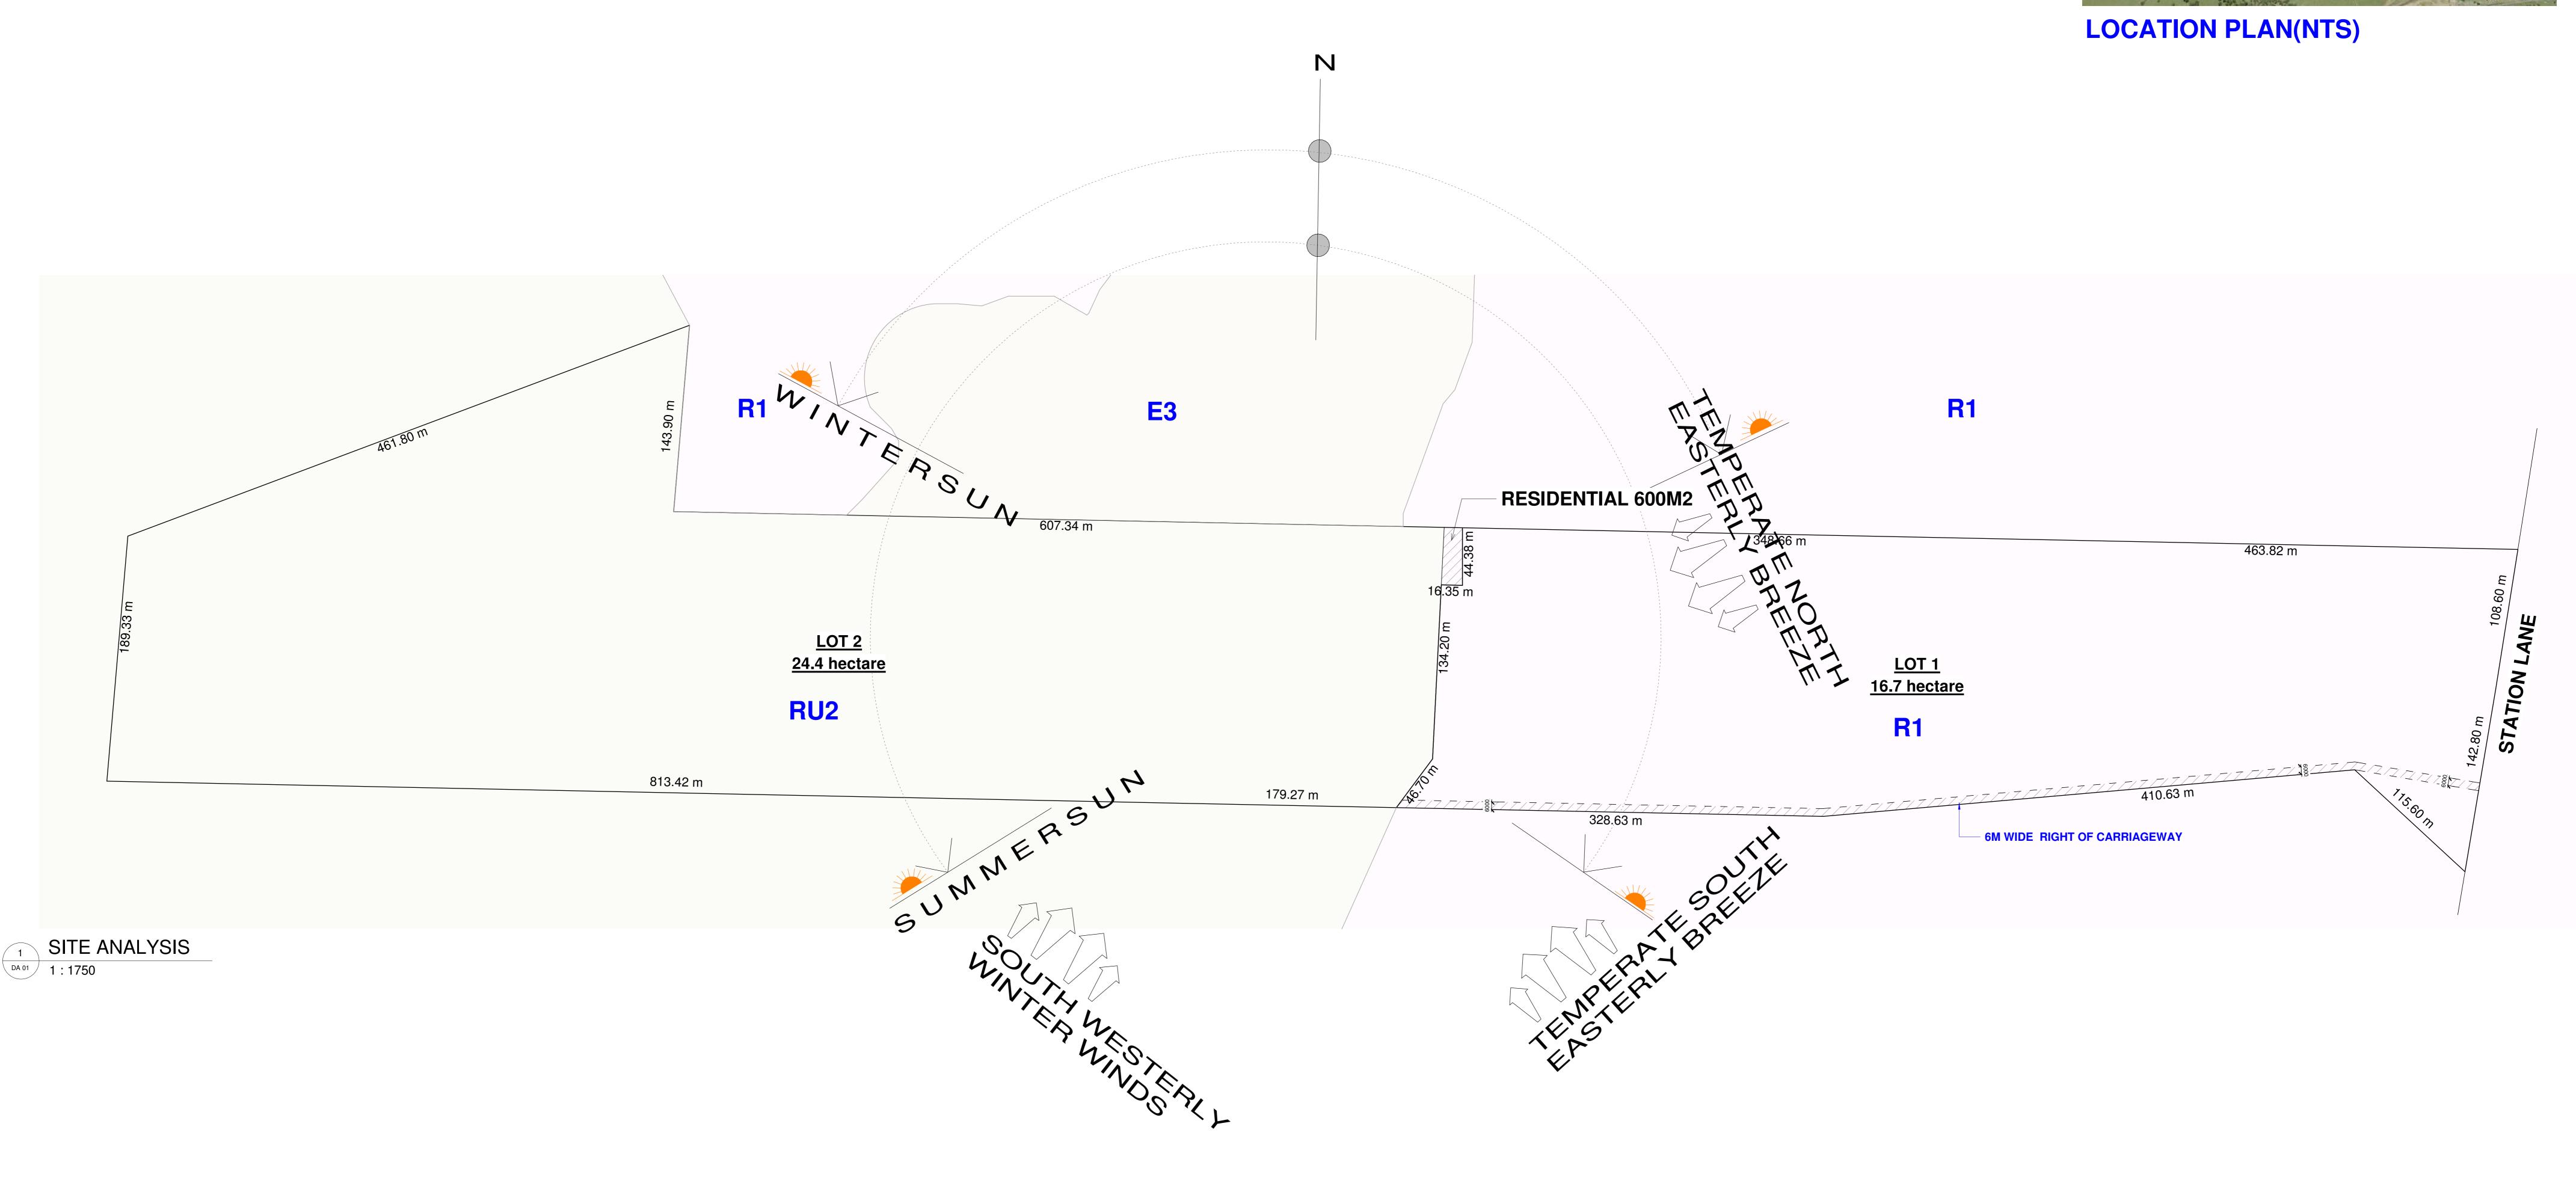

146 STATION
LANE, LOCHINVAR

LOT 2 DP 634523

**SUBDIVISION PLAN** 

DRAWING TITLE:

Z:\Projects- Current\Station Lane 134-Lochinvar\03
DA\ARCHITECTURAL\REVIT\PROJECT\Station Lane 134-Lochinvar-2 LOT
SUBDIVISION.rvt