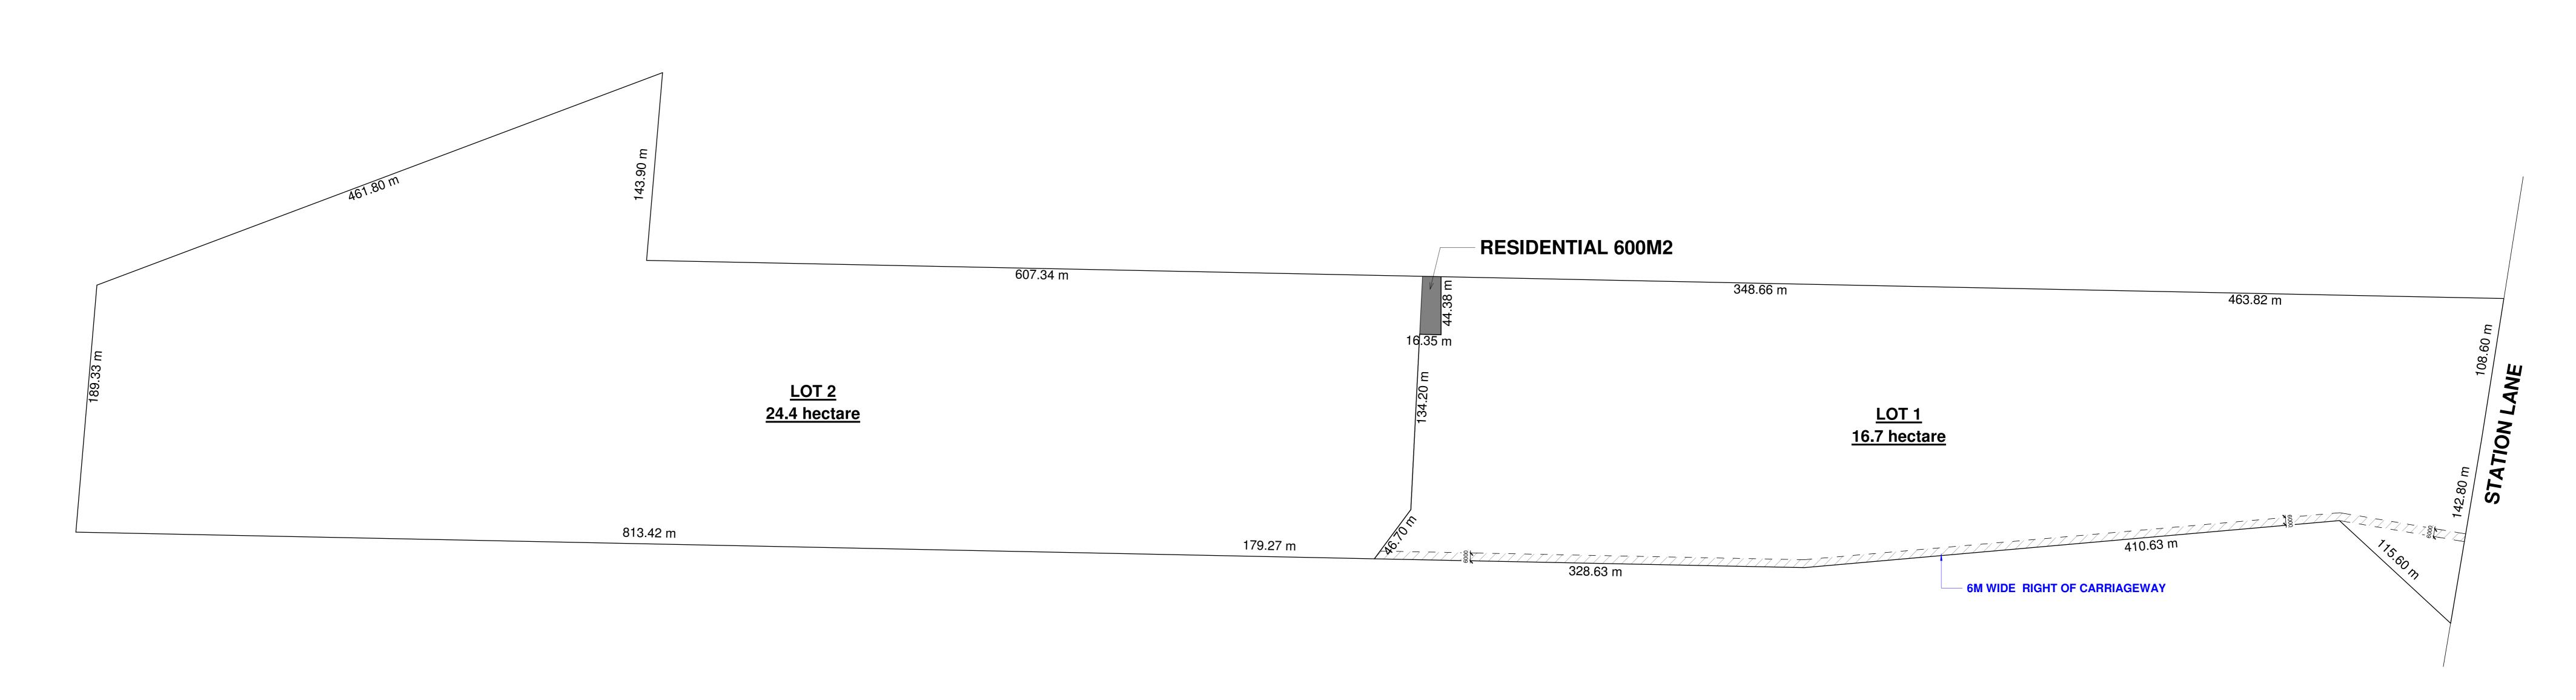

146 STATION
LANE, LOCHINVAR

LOT 2 DP 634523

**SUBDIVISION PLAN** 

DRAWING TITLE:

Z:\Projects- Current\Station Lane 134-Lochinvar\03
DA\ARCHITECTURAL\REVIT\PROJECT\Station Lane 134-Lochinvar-2 LOT
SUBDIVISION.rvt