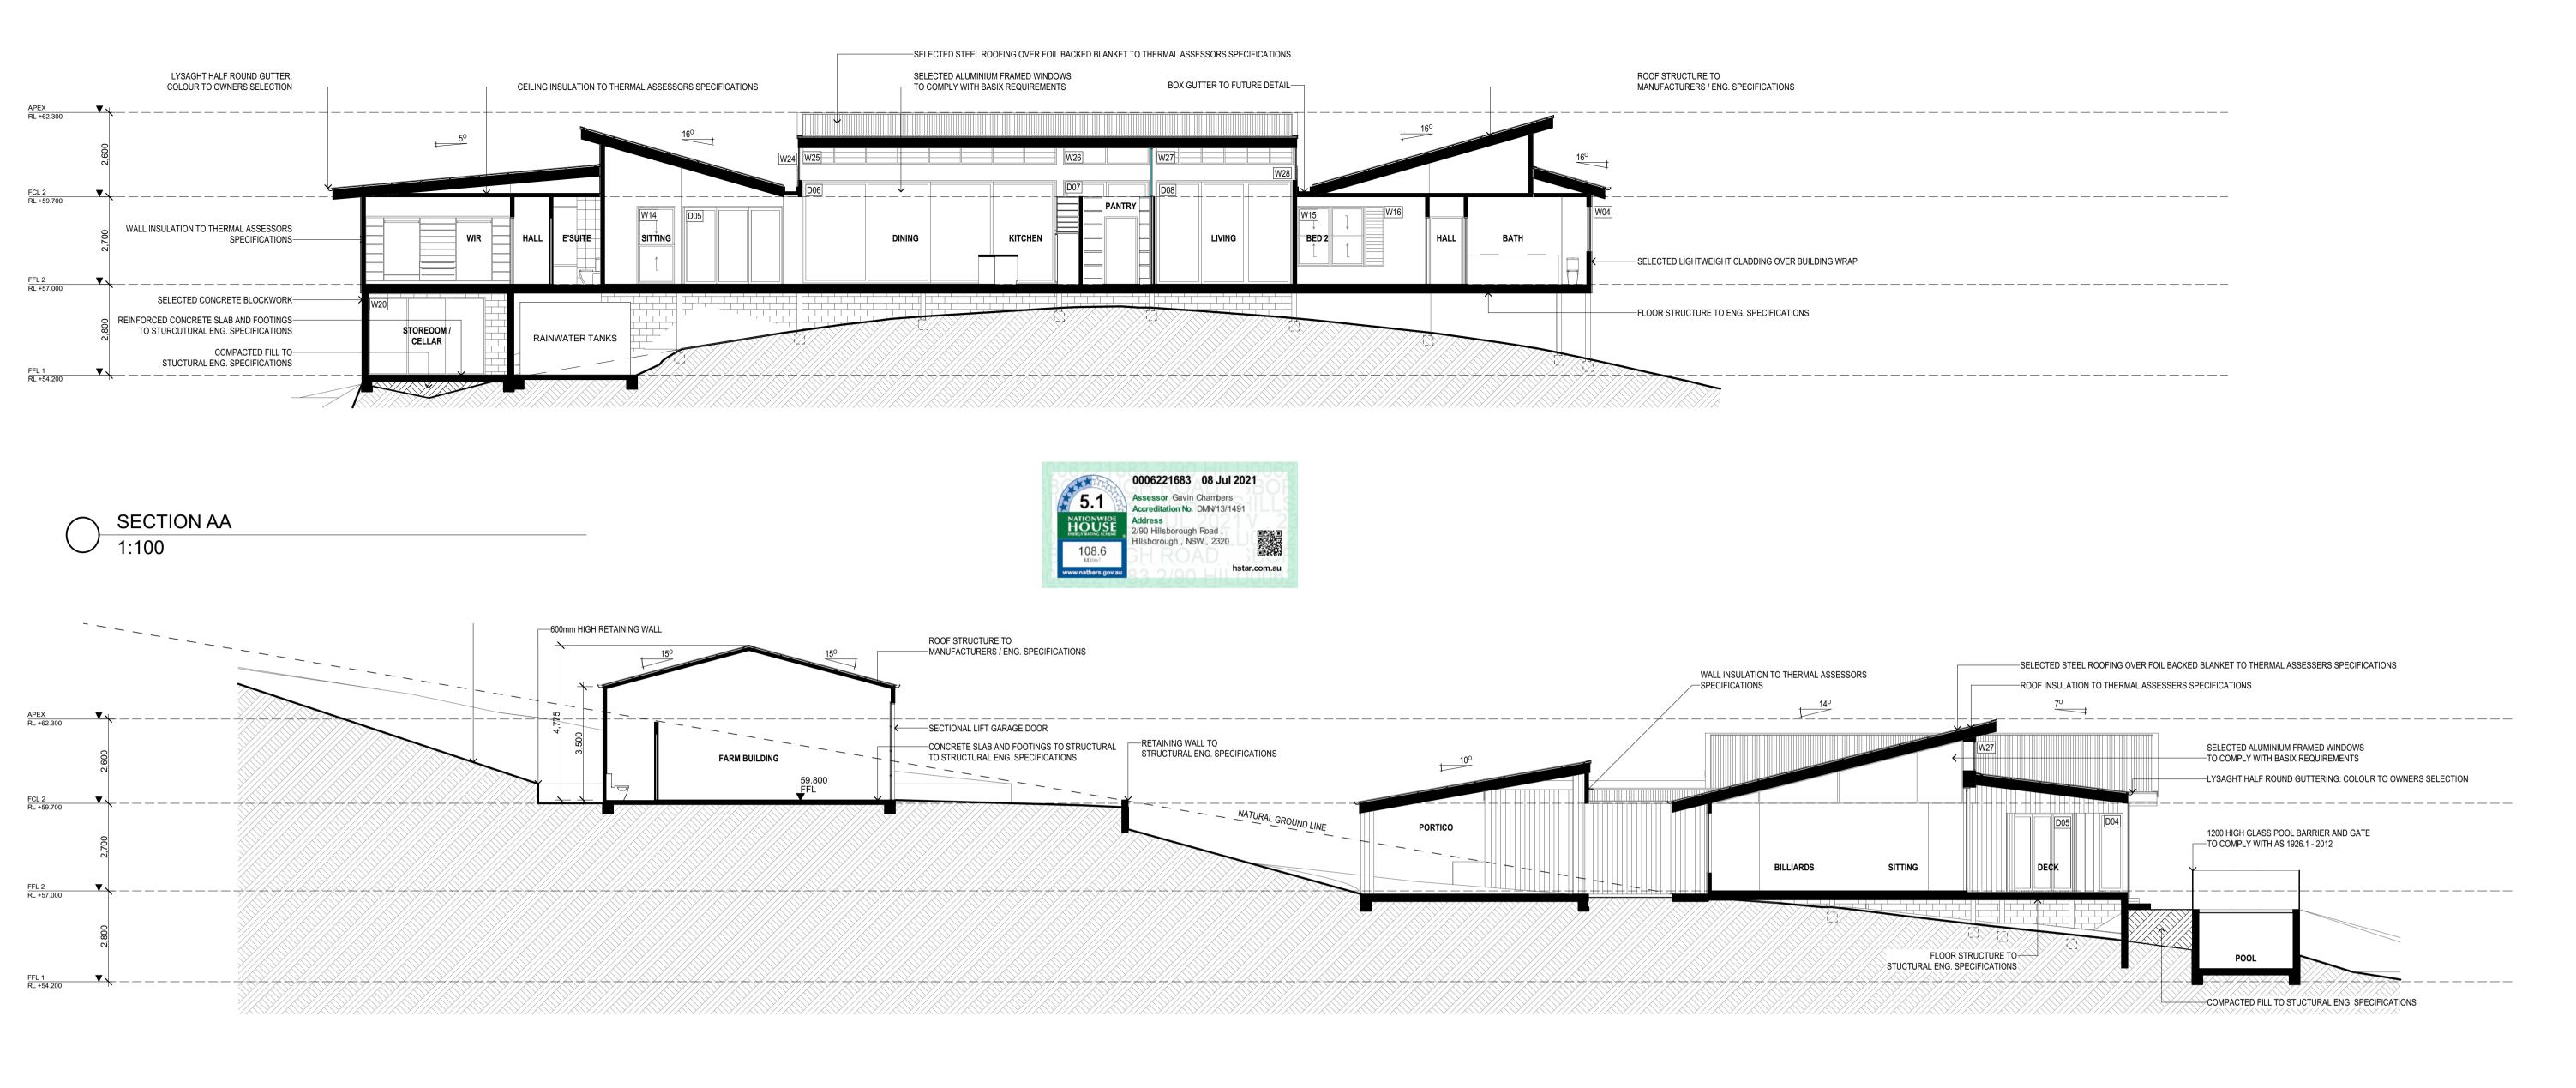

DWG No: SCALE: @ A1 A02 of 8 1:500

the plan centre

SECTION DD
1:100

| SECTION CC |
|------------|
| 1:100      |

|                                                                                                         | The Plan Centre of Newcastle                                           | DATE                   | DRAWN | STAGE | ISSUE | ISSUE NOTES                               | AREAS                        |                                             |
|---------------------------------------------------------------------------------------------------------|------------------------------------------------------------------------|------------------------|-------|-------|-------|-------------------------------------------|------------------------------|---------------------------------------------|
| 0 10 50mm ON ORIGINAL A1                                                                                |                                                                        |                        | LRN   | DA    | 01    | ISSUED FOR CLIENT REVIEW                  | FLOOR AREA                   | 365.70m <sup>2</sup>                        |
| OCE OF TOTAL BIT WITHOUT OF THE PROPERTY OF THE                                                         | (02) 4952 7500                                                         | 21/05/21               | LRN   | DA    | 02    | ISSUED FOR CLIENT REVIEW                  | GARAGE<br>DECK AREA          | 41.26m <sup>2</sup><br>132.39m <sup>2</sup> |
|                                                                                                         | 153 Lambton Road www.plancentre.com                                    | au 02/06/21            | LRN   | DA    | 03    | ISSUED FOR CONSULTANT INFORMATION         | LOWER STORE AREA             | 51.44m <sup>2</sup>                         |
| DIMENSIONS AND LEVELS ON SITE PRIOR TO ORDERING OF MATERIALS OR COMMENCEMENT OF WORK. REPORT ALL ERRORS | BroadmeadowNSW 2292 mail@plancentre.com                                | au <sub>24/06/21</sub> | LRN   | DA    | 04    | ISSUED FOR CONSULTANT INFORMATION         | POOL AREA FARM BUILDING AREA | 30.69m <sup>2</sup><br>156.11m <sup>2</sup> |
| AND OMISSIONS UPON DISCOVERY. ALL RIGHTS RESERVED. THIS                                                 | al all                                                                 | 30/06/21               | LRN   | DA    | 05    | REVISED ISSUE FOR CONSULTANT INFORMATION  | TANN BOILDING ANLA           | 130.11111                                   |
| DRAWING MAY NOT BE REPRODUCED OR TRANSMITTED, IN PART                                                   | hara balan balan                                                       | 07/07/21               | LRN   | DA    | 06    | ISSUED FOR DEVELOPMENT APPLICATION        |                              |                                             |
| OR WHOLE WITHOUT PRIOR PERMISSION OF THE PLAN CENTRE.                                                   |                                                                        | 1 22/07/24             | LRN   | DA    | 07    | REVISED ISSUE FOR DEVELOPMENT APPLICATION | ALL CONSTRUCTION TO COM      | DIV WITH AC: 2050 BAL 10                    |
| © COPYRIGHT 2021                                                                                        | The Plan Centre is a member of  BUILDING DESIGNE ASSOCIATION OF AUSTRA | 5                      |       |       | "     |                                           | ALL CONSTRUCTION TO COM      | FET WITH AG. 3535 - DAL-15                  |

| PROJECT:                              | CLIENT:   | JOB 1       | No:    |        |  |  |  |
|---------------------------------------|-----------|-------------|--------|--------|--|--|--|
| New Single Dwelling                   | N. + M. F | 122         | 12230  |        |  |  |  |
| LOCATION:                             | DRAWING:  |             |        |        |  |  |  |
| 2/90 Hillsborough Road                | Sections  |             |        |        |  |  |  |
| Hillsborough NSW 2320                 | DWG No:   | SCALE: @ A1 | STAGE: | ISSUE: |  |  |  |
| · · · · · · · · · · · · · · · · · · · | A07 of 8  | 1:100       | DA     | 07     |  |  |  |