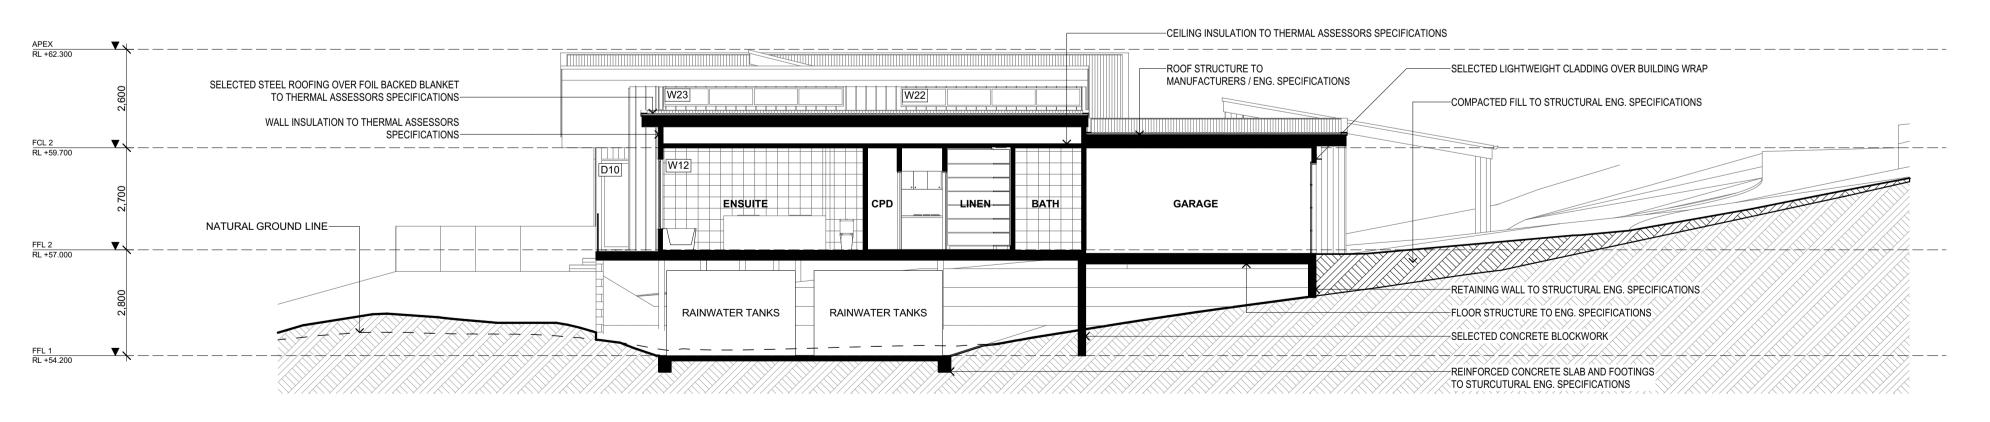

DWG No: SCALE: @ A1 A02 of 8 1:500

the plan centre

SECTION DD
1:100

| SECTION CC |
|------------|
| 1:100      |

|                                                                                                         | The Plan Centre of Newcastle                                           | DATE                   | DRAWN | STAGE | ISSUE | ISSUE NOTES                               | AREAS                        |                                             |
|---------------------------------------------------------------------------------------------------------|------------------------------------------------------------------------|------------------------|-------|-------|-------|-------------------------------------------|------------------------------|---------------------------------------------|
| 0 10 50mm ON ORIGINAL A1                                                                                |                                                                        |                        | LRN   | DA    | 01    | ISSUED FOR CLIENT REVIEW                  | FLOOR AREA                   | 365.70m <sup>2</sup>                        |
| OCE OF TOTAL BIT WITHOUT OF THE PROPERTY OF THE                                                         | (02) 4952 7500                                                         | 21/05/21               | LRN   | DA    | 02    | ISSUED FOR CLIENT REVIEW                  | GARAGE<br>DECK AREA          | 41.26m <sup>2</sup><br>132.39m <sup>2</sup> |
|                                                                                                         | 153 Lambton Road www.plancentre.com                                    | au 02/06/21            | LRN   | DA    | 03    | ISSUED FOR CONSULTANT INFORMATION         | LOWER STORE AREA             | 51.44m <sup>2</sup>                         |
| DIMENSIONS AND LEVELS ON SITE PRIOR TO ORDERING OF MATERIALS OR COMMENCEMENT OF WORK. REPORT ALL ERRORS | BroadmeadowNSW 2292 mail@plancentre.com                                | au <sub>24/06/21</sub> | LRN   | DA    | 04    | ISSUED FOR CONSULTANT INFORMATION         | POOL AREA FARM BUILDING AREA | 30.69m <sup>2</sup><br>156.11m <sup>2</sup> |
| AND OMISSIONS UPON DISCOVERY. ALL RIGHTS RESERVED. THIS                                                 | al all                                                                 | 30/06/21               | LRN   | DA    | 05    | REVISED ISSUE FOR CONSULTANT INFORMATION  | TANN BOILDING ANLA           | 130.11111                                   |
| DRAWING MAY NOT BE REPRODUCED OR TRANSMITTED, IN PART                                                   | hara balan balan                                                       | 07/07/21               | LRN   | DA    | 06    | ISSUED FOR DEVELOPMENT APPLICATION        |                              |                                             |
| OR WHOLE WITHOUT PRIOR PERMISSION OF THE PLAN CENTRE.                                                   |                                                                        | 1 22/07/24             | LRN   | DA    | 07    | REVISED ISSUE FOR DEVELOPMENT APPLICATION | ALL CONSTRUCTION TO COM      | DIV WITH AC: 2050 BAL 10                    |
| © COPYRIGHT 2021                                                                                        | The Plan Centre is a member of  BUILDING DESIGNE ASSOCIATION OF AUSTRA | 5                      |       |       | "     |                                           | ALL CONSTRUCTION TO COM      | FET WITH AG. 3535 - DAL-15                  |

| PROJECT:                              | CLIENT:   | JOB 1       | No:    |        |  |  |  |
|---------------------------------------|-----------|-------------|--------|--------|--|--|--|
| New Single Dwelling                   | N. + M. F | 122         | 12230  |        |  |  |  |
| LOCATION:                             | DRAWING:  |             |        |        |  |  |  |
| 2/90 Hillsborough Road                | Sections  |             |        |        |  |  |  |
| Hillsborough NSW 2320                 | DWG No:   | SCALE: @ A1 | STAGE: | ISSUE: |  |  |  |
| · · · · · · · · · · · · · · · · · · · | A07 of 8  | 1:100       | DA     | 07     |  |  |  |