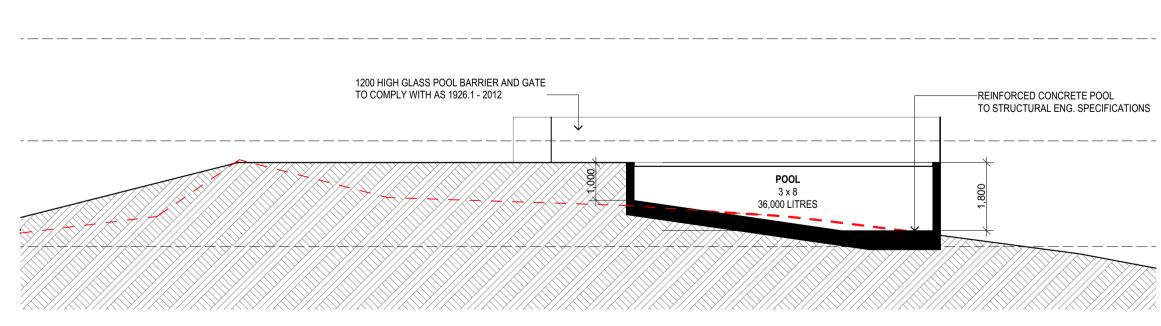

DWG No: SCALE: @ A1 A02 of 8 1:500

the plan centre

SECTION DD
1:100

| SECTION CC |
|------------|
| 1:100      |

|                                                                                                         | The Plan Centre of Newcastle                                           | DATE                   | DRAWN | STAGE | ISSUE | ISSUE NOTES                               | AREAS                        |                                             |
|---------------------------------------------------------------------------------------------------------|------------------------------------------------------------------------|------------------------|-------|-------|-------|-------------------------------------------|------------------------------|---------------------------------------------|
| 0 10 50mm ON ORIGINAL A1                                                                                |                                                                        |                        | LRN   | DA    | 01    | ISSUED FOR CLIENT REVIEW                  | FLOOR AREA                   | 365.70m <sup>2</sup>                        |
| OCE OF TOTAL BIT WITHOUT OF THE PROPERTY OF THE                                                         | (02) 4952 7500                                                         | 21/05/21               | LRN   | DA    | 02    | ISSUED FOR CLIENT REVIEW                  | GARAGE<br>DECK AREA          | 41.26m <sup>2</sup><br>132.39m <sup>2</sup> |
|                                                                                                         | 153 Lambton Road www.plancentre.com                                    | au 02/06/21            | LRN   | DA    | 03    | ISSUED FOR CONSULTANT INFORMATION         | LOWER STORE AREA             | 51.44m <sup>2</sup>                         |
| DIMENSIONS AND LEVELS ON SITE PRIOR TO ORDERING OF MATERIALS OR COMMENCEMENT OF WORK. REPORT ALL ERRORS | BroadmeadowNSW 2292 mail@plancentre.com                                | au <sub>24/06/21</sub> | LRN   | DA    | 04    | ISSUED FOR CONSULTANT INFORMATION         | POOL AREA FARM BUILDING AREA | 30.69m <sup>2</sup><br>156.11m <sup>2</sup> |
| AND OMISSIONS UPON DISCOVERY. ALL RIGHTS RESERVED. THIS                                                 | al all                                                                 | 30/06/21               | LRN   | DA    | 05    | REVISED ISSUE FOR CONSULTANT INFORMATION  | TANN BOILDING ANLA           | 130.11111                                   |
| DRAWING MAY NOT BE REPRODUCED OR TRANSMITTED, IN PART                                                   | hara balan balan                                                       | 07/07/21               | LRN   | DA    | 06    | ISSUED FOR DEVELOPMENT APPLICATION        |                              |                                             |
| OR WHOLE WITHOUT PRIOR PERMISSION OF THE PLAN CENTRE.                                                   |                                                                        | 1 22/07/24             | LRN   | DA    | 07    | REVISED ISSUE FOR DEVELOPMENT APPLICATION | ALL CONSTRUCTION TO COM      | DIV WITH AC: 2050 BAL 10                    |
| © COPYRIGHT 2021                                                                                        | The Plan Centre is a member of  BUILDING DESIGNE ASSOCIATION OF AUSTRA | 5                      |       |       | "     |                                           | ALL CONSTRUCTION TO COM      | FET WITH AG. 3535 - DAL-15                  |