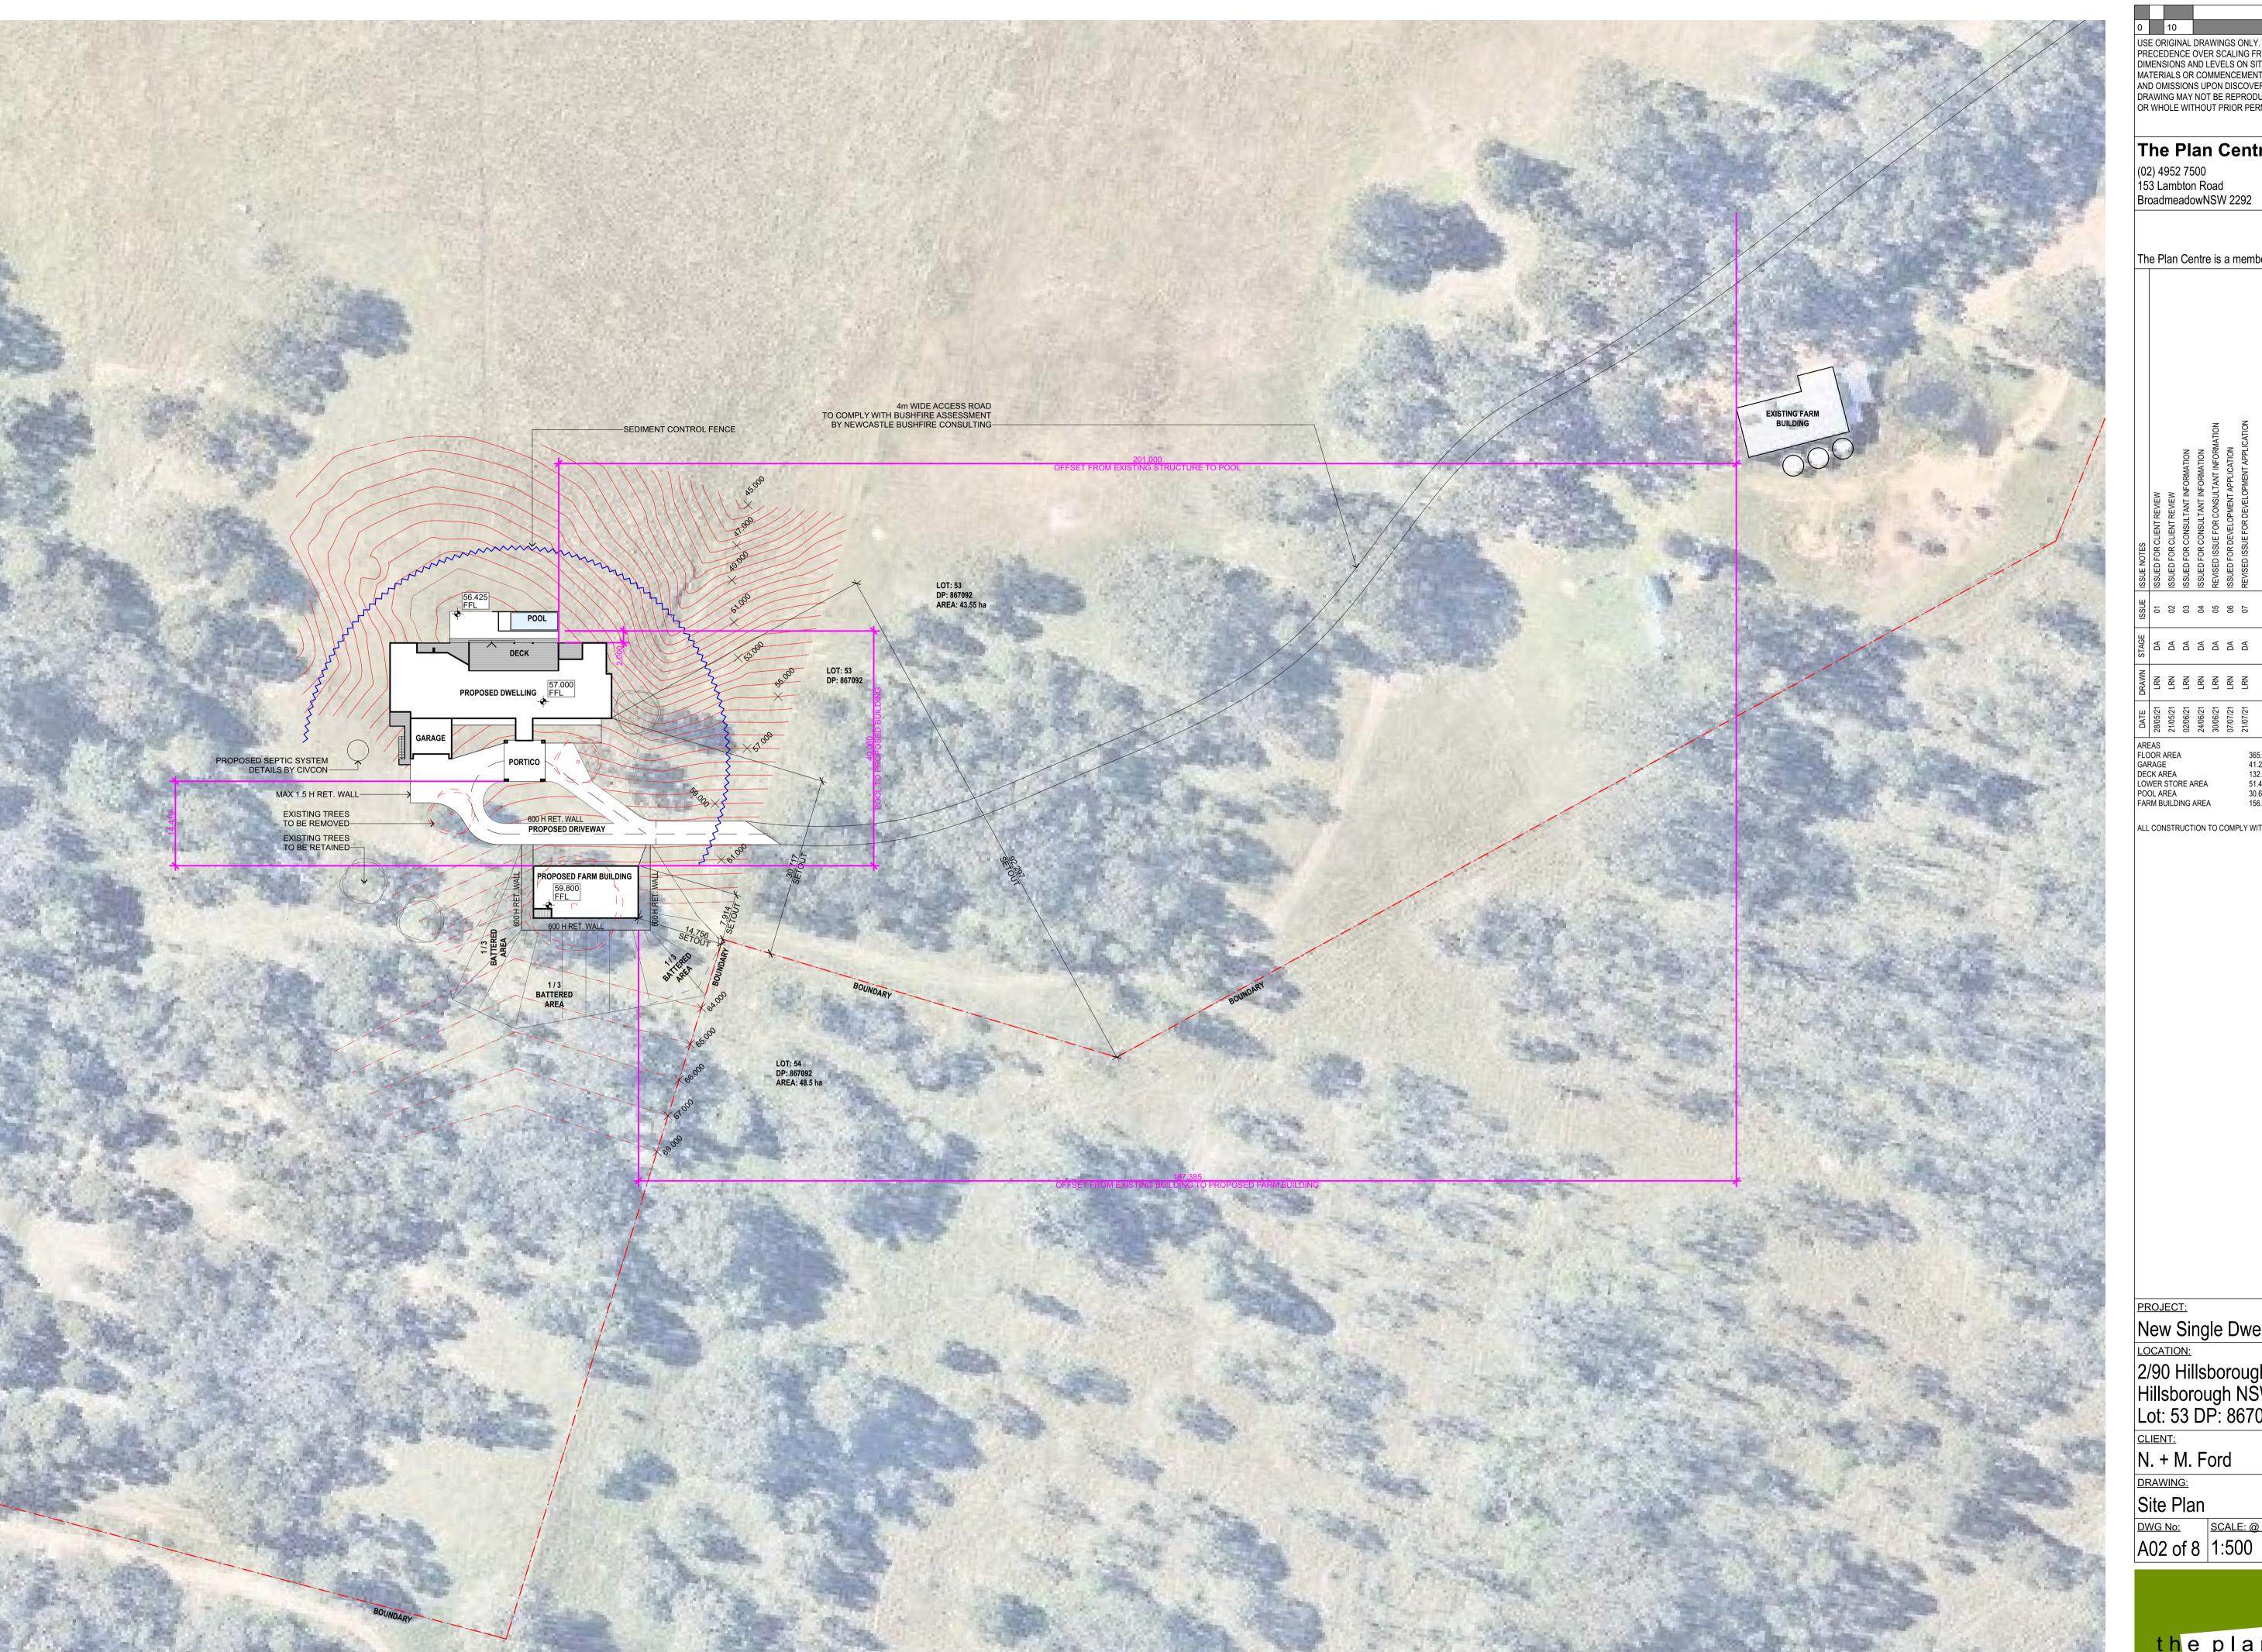

## The Plan Centre of Newcastle

(02) 4952 7500 153 Lambton Road

www.plancentre.com.au mail@plancentre.com.au

The Plan Centre is a member of

BUILDING DESIGNERS
ASSOCIATION OF AUSTRALIA

365.70m<sup>2</sup> 41.26m<sup>2</sup> 132.39m<sup>2</sup> 51.44m<sup>2</sup> 30.69m<sup>2</sup> 156.11m<sup>2</sup> FLOOR AREA GARAGE DECK AREA LOWER STORE AREA

ALL CONSTRUCTION TO COMPLY WITH AS: 3959 - BAL-19

JOB No: 12230

STAGE: ISSUE: 07

New Single Dwelling

LOCATION:

2/90 Hillsborough Road
Hillsborough NSW 2320
Lot: 53 DP: 867092

N. + M. Ford

Site Plan

DWG No: SCALE: @ A1 A02 of 8 1:500

the plan centre

SECTION DD
1:100

| SECTION CC |
|------------|
| 1:100      |

|                                                                                                         | The Plan Centre of Newcastle                                           | DATE                   | DRAWN | STAGE | ISSUE | ISSUE NOTES                               | AREAS                        |                                             |
|---------------------------------------------------------------------------------------------------------|------------------------------------------------------------------------|------------------------|-------|-------|-------|-------------------------------------------|------------------------------|---------------------------------------------|
| 0 10 50mm ON ORIGINAL A1                                                                                |                                                                        |                        | LRN   | DA    | 01    | ISSUED FOR CLIENT REVIEW                  | FLOOR AREA                   | 365.70m <sup>2</sup>                        |
| OCE OF TOTAL BIT WITHOUT OF THE PROPERTY OF THE                                                         | (02) 4952 7500                                                         | 21/05/21               | LRN   | DA    | 02    | ISSUED FOR CLIENT REVIEW                  | GARAGE<br>DECK AREA          | 41.26m <sup>2</sup><br>132.39m <sup>2</sup> |
|                                                                                                         | 153 Lambton Road www.plancentre.com                                    | au 02/06/21            | LRN   | DA    | 03    | ISSUED FOR CONSULTANT INFORMATION         | LOWER STORE AREA             | 51.44m <sup>2</sup>                         |
| DIMENSIONS AND LEVELS ON SITE PRIOR TO ORDERING OF MATERIALS OR COMMENCEMENT OF WORK. REPORT ALL ERRORS | BroadmeadowNSW 2292 mail@plancentre.com                                | au <sub>24/06/21</sub> | LRN   | DA    | 04    | ISSUED FOR CONSULTANT INFORMATION         | POOL AREA FARM BUILDING AREA | 30.69m <sup>2</sup><br>156.11m <sup>2</sup> |
| AND OMISSIONS UPON DISCOVERY. ALL RIGHTS RESERVED. THIS                                                 | al all                                                                 | 30/06/21               | LRN   | DA    | 05    | REVISED ISSUE FOR CONSULTANT INFORMATION  | TANN BOILDING ANLA           | 130.11111                                   |
| DRAWING MAY NOT BE REPRODUCED OR TRANSMITTED, IN PART                                                   | hara balan balan                                                       | 07/07/21               | LRN   | DA    | 06    | ISSUED FOR DEVELOPMENT APPLICATION        |                              |                                             |
| OR WHOLE WITHOUT PRIOR PERMISSION OF THE PLAN CENTRE.                                                   |                                                                        | 1 22/07/24             | LRN   | DA    | 07    | REVISED ISSUE FOR DEVELOPMENT APPLICATION | ALL CONSTRUCTION TO COM      | DIV WITH AC: 2050 BAL 10                    |
| © COPYRIGHT 2021                                                                                        | The Plan Centre is a member of  BUILDING DESIGNE ASSOCIATION OF AUSTRA | 5                      |       |       | "     |                                           | ALL CONSTRUCTION TO COM      | FET WITH AG. 3535 - DAL-15                  |