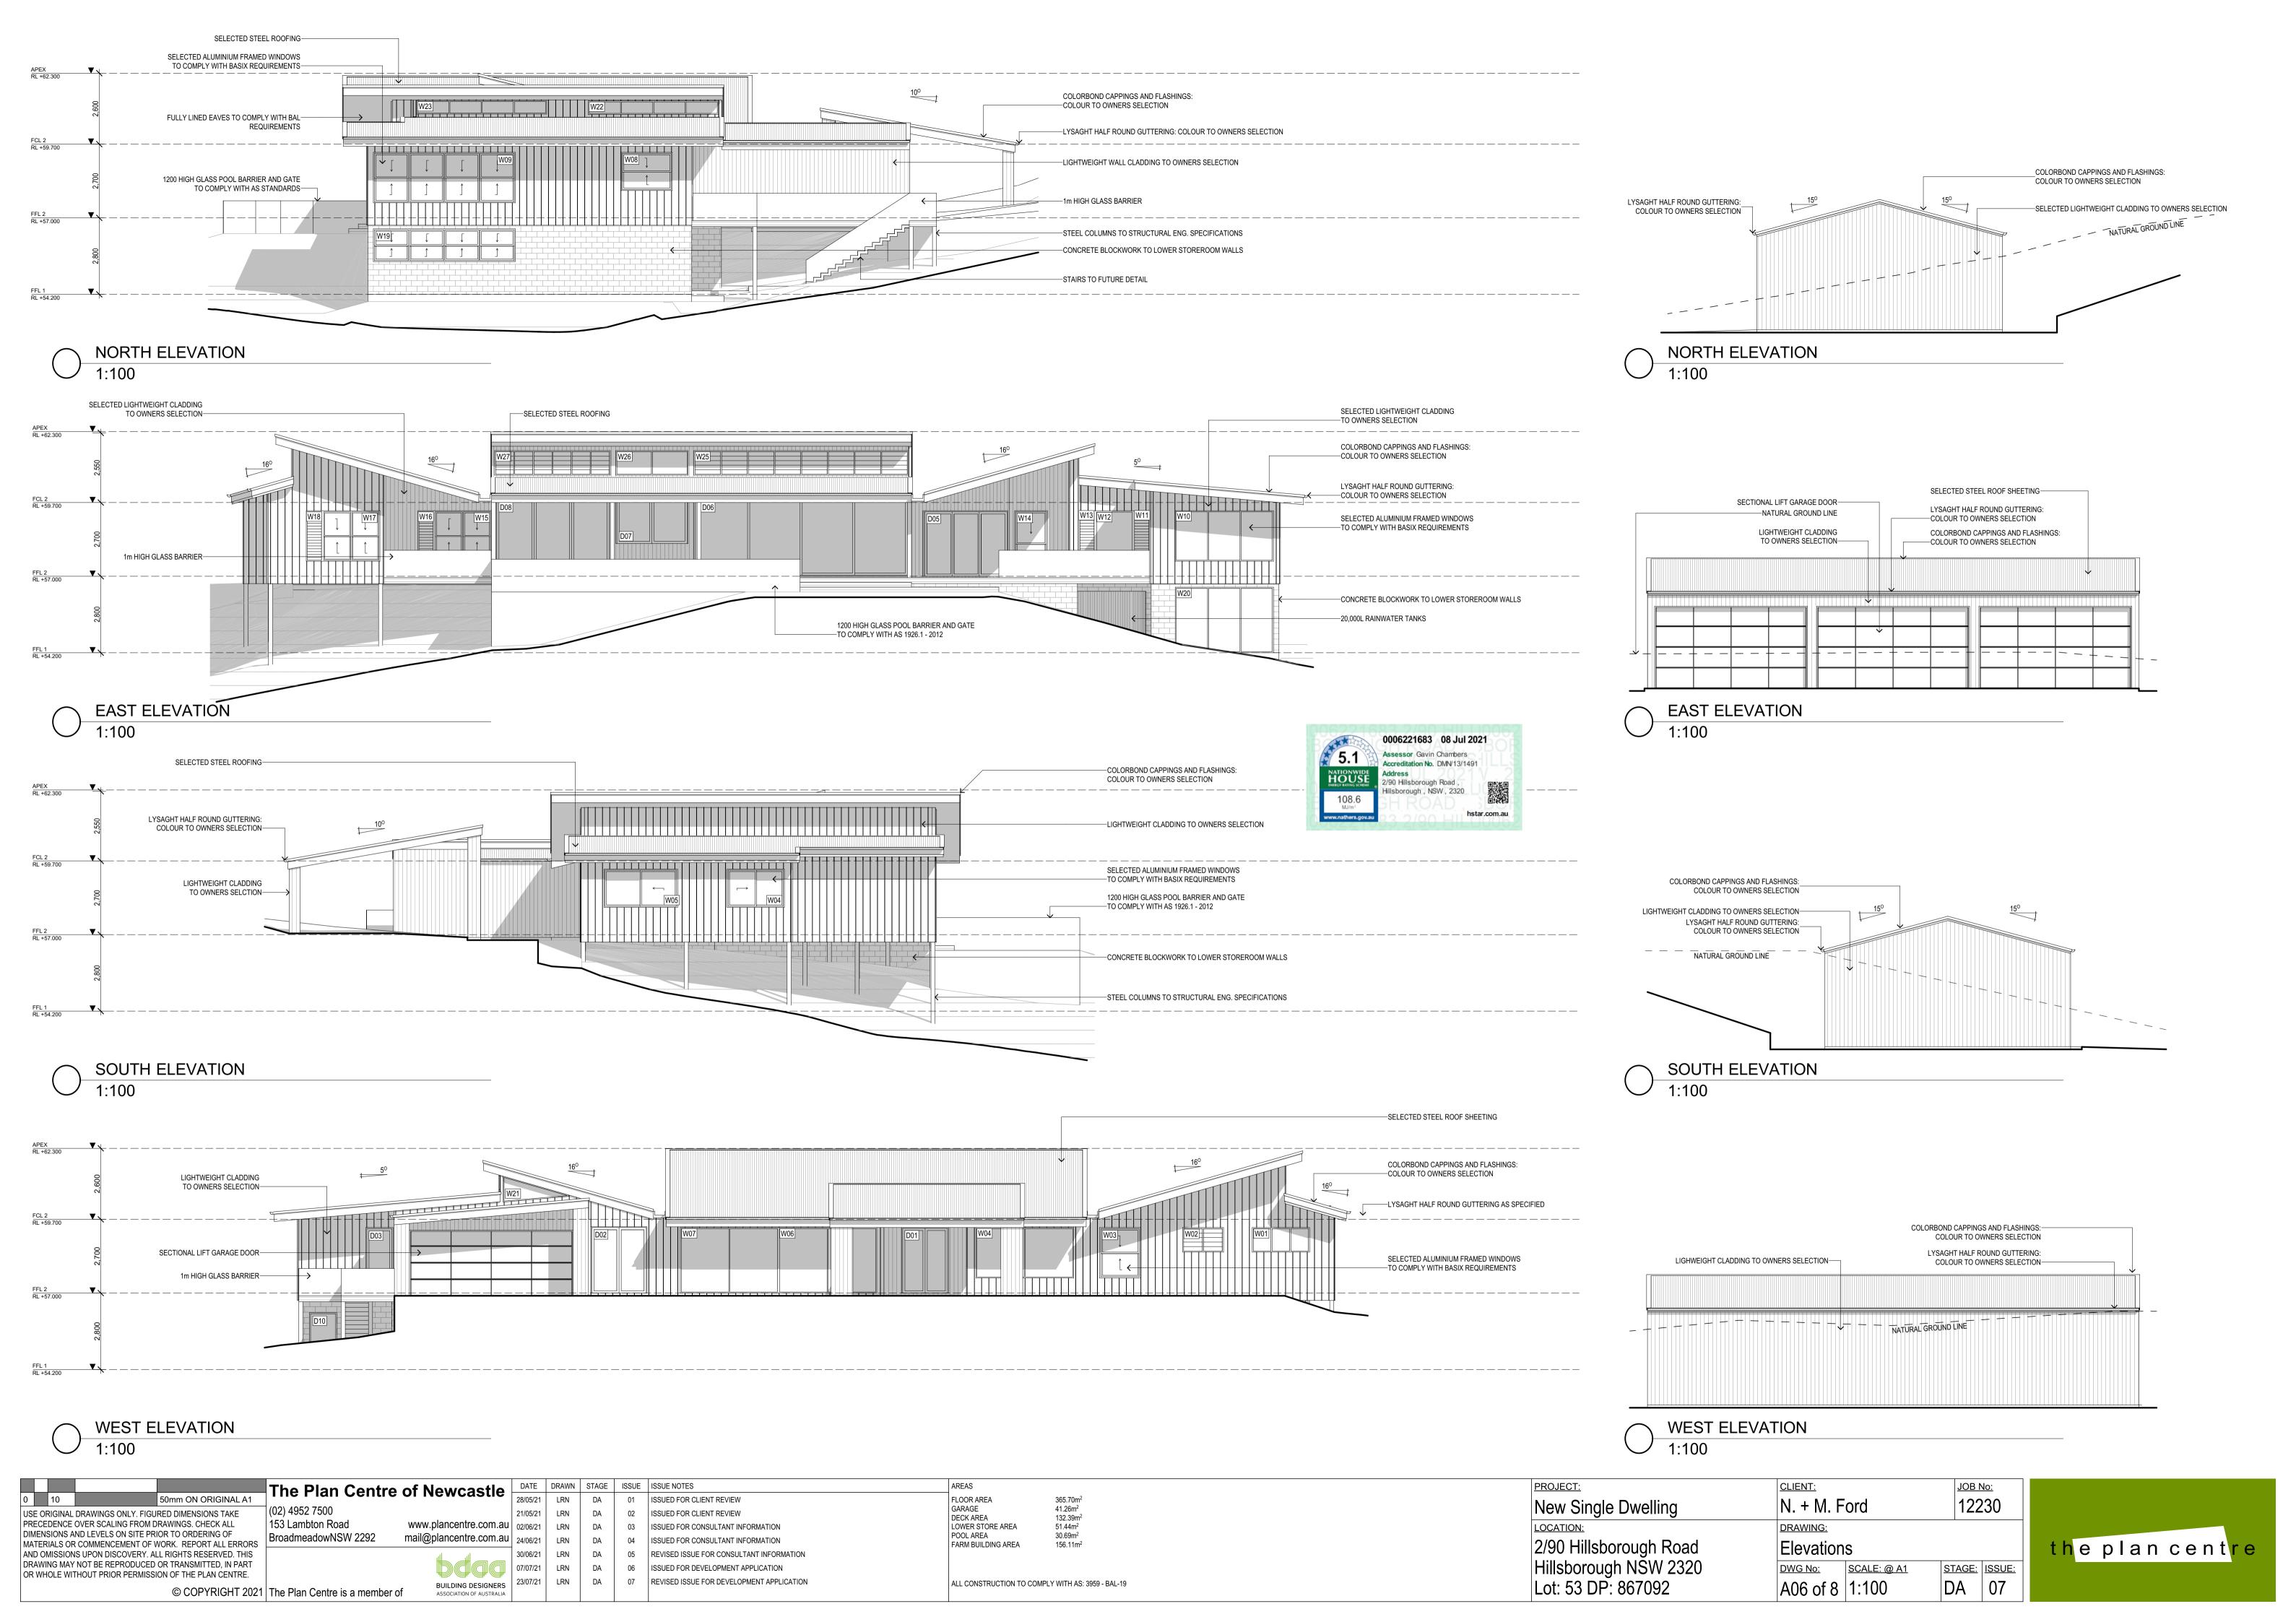

## The Plan Centre of Newcastle

(02) 4952 7500 153 Lambton Road

www.plancentre.com.au mail@plancentre.com.au

The Plan Centre is a member of

BUILDING DESIGNERS
ASSOCIATION OF AUSTRALIA

365.70m<sup>2</sup> 41.26m<sup>2</sup> 132.39m<sup>2</sup> 51.44m<sup>2</sup> 30.69m<sup>2</sup> 156.11m<sup>2</sup> FLOOR AREA GARAGE DECK AREA LOWER STORE AREA

ALL CONSTRUCTION TO COMPLY WITH AS: 3959 - BAL-19

JOB No: 12230

STAGE: ISSUE: 07

New Single Dwelling

LOCATION:

2/90 Hillsborough Road
Hillsborough NSW 2320
Lot: 53 DP: 867092

N. + M. Ford

Site Plan

DWG No: SCALE: @ A1 A02 of 8 1:500

the plan centre

SECTION DD
1:100

| SECTION CC |
|------------|
| 1:100      |

|                                                                                                         | The Plan Centre of Newcastle                                           | DATE                   | DRAWN | STAGE | ISSUE | ISSUE NOTES                               | AREAS                        |                                             |
|---------------------------------------------------------------------------------------------------------|------------------------------------------------------------------------|------------------------|-------|-------|-------|-------------------------------------------|------------------------------|---------------------------------------------|
| 0 10 50mm ON ORIGINAL A1                                                                                |                                                                        |                        | LRN   | DA    | 01    | ISSUED FOR CLIENT REVIEW                  | FLOOR AREA                   | 365.70m <sup>2</sup>                        |
| OCE OF TOTAL BIT WITHOUT OF THE PROPERTY OF THE                                                         | (02) 4952 7500                                                         | 21/05/21               | LRN   | DA    | 02    | ISSUED FOR CLIENT REVIEW                  | GARAGE<br>DECK AREA          | 41.26m <sup>2</sup><br>132.39m <sup>2</sup> |
|                                                                                                         | 153 Lambton Road www.plancentre.com                                    | au 02/06/21            | LRN   | DA    | 03    | ISSUED FOR CONSULTANT INFORMATION         | LOWER STORE AREA             | 51.44m <sup>2</sup>                         |
| DIMENSIONS AND LEVELS ON SITE PRIOR TO ORDERING OF MATERIALS OR COMMENCEMENT OF WORK. REPORT ALL ERRORS | BroadmeadowNSW 2292 mail@plancentre.com                                | au <sub>24/06/21</sub> | LRN   | DA    | 04    | ISSUED FOR CONSULTANT INFORMATION         | POOL AREA FARM BUILDING AREA | 30.69m <sup>2</sup><br>156.11m <sup>2</sup> |
| AND OMISSIONS UPON DISCOVERY. ALL RIGHTS RESERVED. THIS                                                 | al all                                                                 | 30/06/21               | LRN   | DA    | 05    | REVISED ISSUE FOR CONSULTANT INFORMATION  | TANN BOILDING ANLA           | 130.11111                                   |
| DRAWING MAY NOT BE REPRODUCED OR TRANSMITTED, IN PART                                                   | hara balan balan                                                       | 07/07/21               | LRN   | DA    | 06    | ISSUED FOR DEVELOPMENT APPLICATION        |                              |                                             |
| OR WHOLE WITHOUT PRIOR PERMISSION OF THE PLAN CENTRE.                                                   |                                                                        | 1 22/07/24             | LRN   | DA    | 07    | REVISED ISSUE FOR DEVELOPMENT APPLICATION | ALL CONSTRUCTION TO COM      | DIV WITH AC: 2050 BAL 10                    |
| © COPYRIGHT 2021                                                                                        | The Plan Centre is a member of  BUILDING DESIGNE ASSOCIATION OF AUSTRA | 5                      |       |       | "     |                                           | ALL CONSTRUCTION TO COM      | FET WITH AG. 3535 - DAL-15                  |