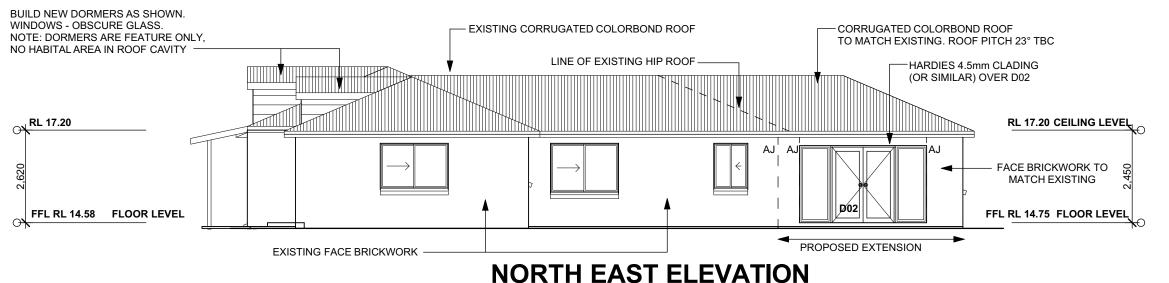

# **NORTH EAST ELEVATION**

SCALE 1:100@A3

### Drawing:

**DEVELOPMENT APPLICATION** PROPOSED RENOVATION, **EXTENSION, RETAINING WALL** & LOFT GARAGE

## **ELEVATIONS -**RESIDENCE

MS. S. HAYWARD

LOT 118 DP 865219 4 LONDON AVENUE, **MORPETH NSW 2321** 

status DEVELOPMENT APPLICATION

As noted (A3 sheet) scale

B.C. drawn

2020 / 119

CD03 of 8