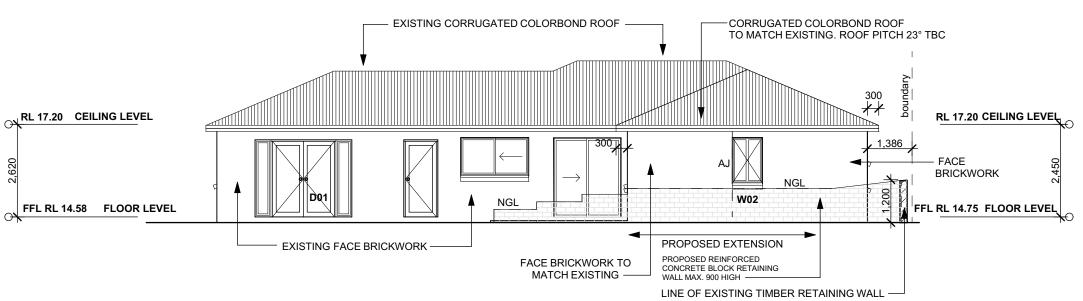

SCALE 1 : 100 @ A3

Plot Date: 10/08/2021

Amendments:

Rev: | Detail: | Date: |

Drawing:

proje

DEVELOPMENT APPLICATION PROPOSED RENOVATION, EXTENSION, RETAINING WALL & LOFT GARAGE

**NOTIFICATION PLANS** 

ELEVATIONS - RESIDENCE

client

MS. S. HAYWARD

site

LOT 118 DP 865219 4 LONDON AVENUE, MORPETH NSW 2321

status DEVELOPMENT APPLICATION

scale As noted (A3 sheet)

 $\quad \text{drawn} \quad B.C.$ 

ile 2020 / 119

CD04 of 8

All information, concepts and ideas contained herein are the property of Cronan's Design & Drafting and may not be distributed and/ or reproduced without express permission from Cronan's Design & Drafting. It is the responsibility of the builder to check and verify all dimensions on-site prior to the commencement of work and to notify Cronan's Design & Drafting of any errors and omissions. Do not scale drawing. Do not use drawing for construction purposes unless issued by Cronan's Design & Drafting for construction.