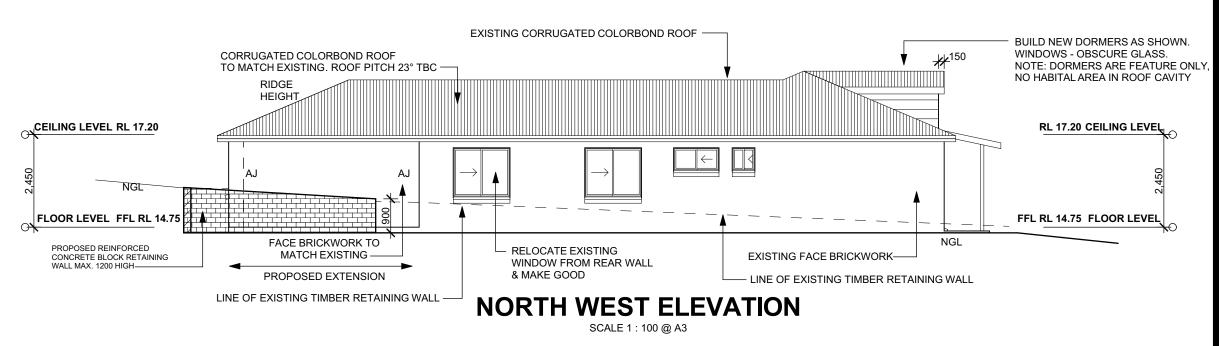

SCALE 1 : 100 @ A3

Plot Date: 10/08/2021

Amendments:

Rev: | Detail: | Date: |

Drawing:

proje

DEVELOPMENT APPLICATION PROPOSED RENOVATION, EXTENSION, RETAINING WALL & LOFT GARAGE

**NOTIFICATION PLANS** 

ELEVATIONS - RESIDENCE

client

MS. S. HAYWARD

site

LOT 118 DP 865219 4 LONDON AVENUE, MORPETH NSW 2321

status DEVELOPMENT APPLICATION

scale As noted (A3 sheet)

 $\quad \text{drawn} \quad B.C.$ 

ile 2020 / 119

CD04 of 8

All information, concepts and ideas contained herein are the property of Cronan's Design & Drafting and may not be distributed and/ or reproduced without express permission from Cronan's Design & Drafting. It is the responsibility of the builder to check and verify all dimensions on-site prior to the commencement of work and to notify Cronan's Design & Drafting of any errors and omissions. Do not scale drawing. Do not use drawing for construction purposes unless issued by Cronan's Design & Drafting for construction.