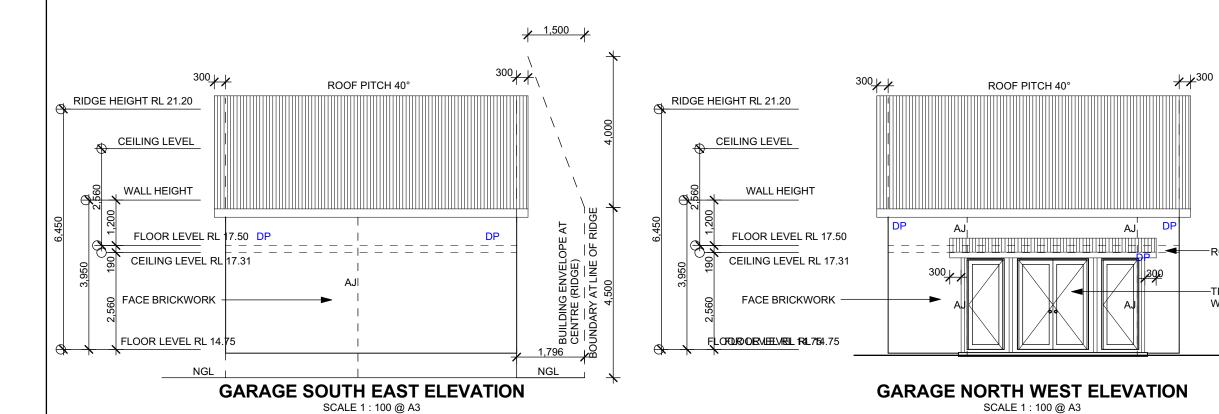

Plot Date: 10/08/2021 Amendments: Rev: |Detail: Date:

Drawing:

**DEVELOPMENT APPLICATION** PROPOSED RENOVATION, **EXTENSION, RETAINING WALL** & LOFT GARAGE

**NOTIFICATION PLANS** 

**GARAGE ELEVATIONS** 

MS. S. HAYWARD

ROOF PITCH 10°

-TIMBER FRAMED

WINDOWS & DOORS

LOT 118 DP 865219 4 LONDON AVENUE, **MORPETH NSW 2321** 

status DEVELOPMENT APPLICATION

scale As noted (A3 sheet)

drawn B.C.

2020 / 119