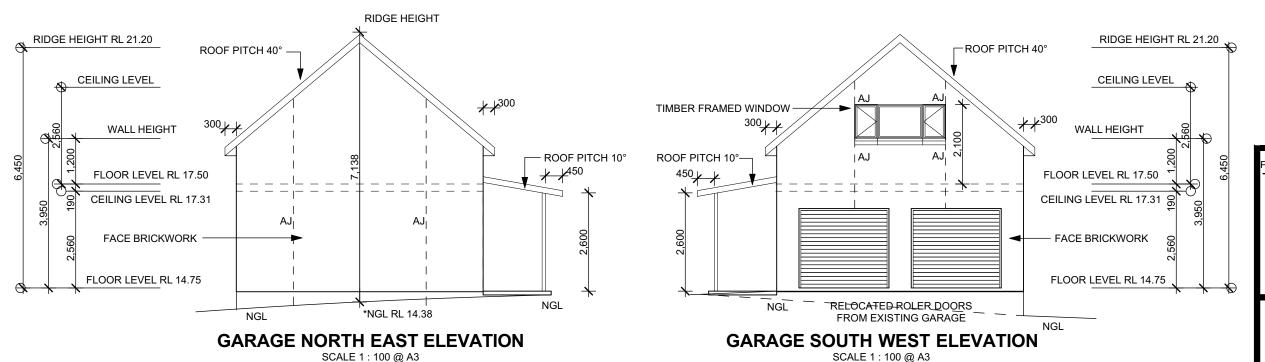

Plot Date: 10/08/2021 Amendments: Rev: |Detail: Date:

Drawing:

**DEVELOPMENT APPLICATION** PROPOSED RENOVATION, **EXTENSION, RETAINING WALL** & LOFT GARAGE

**NOTIFICATION PLANS** 

**GARAGE ELEVATIONS** 

MS. S. HAYWARD

ROOF PITCH 10°

-TIMBER FRAMED

WINDOWS & DOORS

LOT 118 DP 865219 4 LONDON AVENUE, **MORPETH NSW 2321** 

status DEVELOPMENT APPLICATION

scale As noted (A3 sheet)

drawn B.C.

2020 / 119