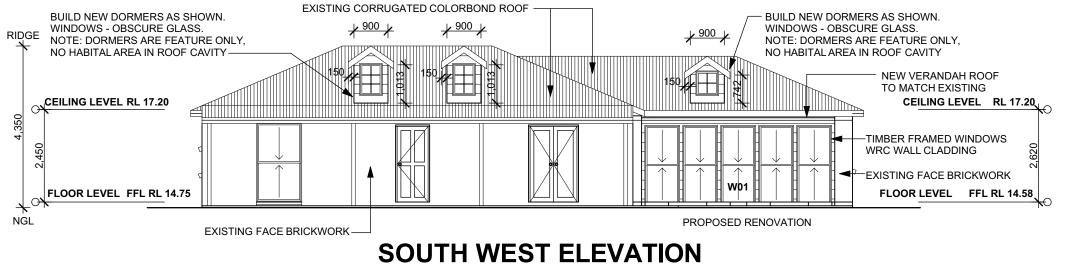

# **NORTH EAST ELEVATION**

SCALE 1:100@A3

### Drawing:

**DEVELOPMENT APPLICATION** PROPOSED RENOVATION, **EXTENSION, RETAINING WALL** & LOFT GARAGE

#### **NOTIFICATION PLANS**

## **ELEVATIONS -**RESIDENCE

MS. S. HAYWARD

LOT 118 DP 865219 4 LONDON AVENUE, **MORPETH NSW 2321** 

status DEVELOPMENT APPLICATION

As noted (A3 sheet) scale

B.C. drawn

2020 / 119

CD03 of 8