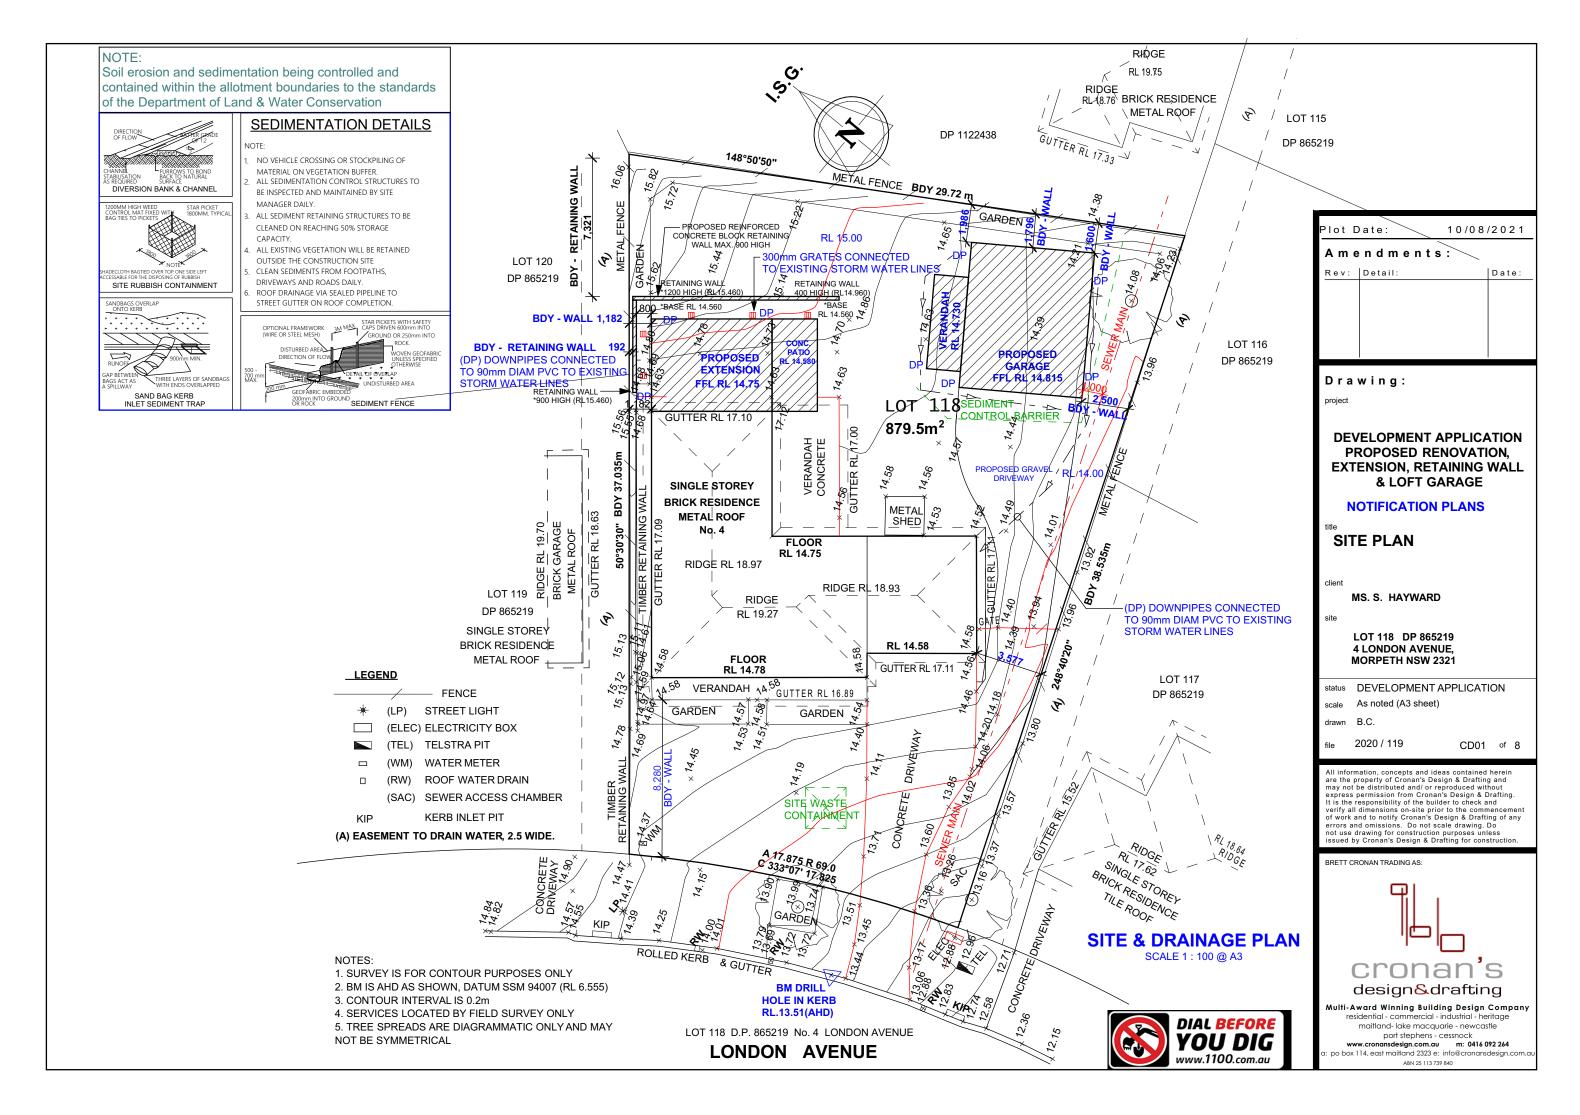

SCALE 1: 100 @ A3

### Drawing:

**DEVELOPMENT APPLICATION** PROPOSED RENOVATION, **EXTENSION, RETAINING WALL** & LOFT GARAGE

#### **NOTIFICATION PLANS**

## **ELEVATIONS -**RESIDENCE

MS. S. HAYWARD

LOT 118 DP 865219 4 LONDON AVENUE, **MORPETH NSW 2321** 

status DEVELOPMENT APPLICATION

As noted (A3 sheet) scale

B.C. drawn

2020 / 119

CD03 of 8