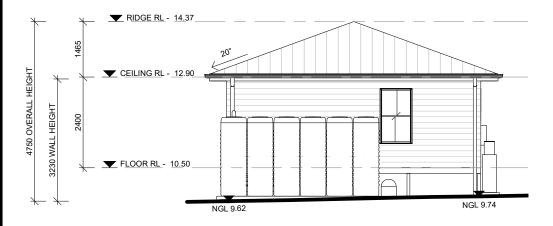

## FLOOR R.L IS INDICATIVE OF TOP OF BEARER

NORTH WEST ELEVATION

SOUTH EAST ELEVATION

SOUTH WEST ELEVATION

NORTH EAST ELEVATION 6 1:100

DA ISSUE

**CUBITT'S Granny Flats** and Home Extensions 152 Russell Street, Emu Plains NSW 2750

PROJECT SECONDARY DWELLING 10 BRISBANE STREET, LORN

CLIENT ALEX STRANG AMENDMENT

| DRAWING<br>ELEVATIONS |          |              |
|-----------------------|----------|--------------|
|                       | SHEET    | SCALE        |
|                       | 04 of 06 | 1 · 100 @ A3 |

| LLLVATIONS    |                      |                     |
|---------------|----------------------|---------------------|
| SHEET         | SCALE                |                     |
| 04 of 06      | 1 : 100 @ A3         | 3                   |
| OT NO.<br>10  | DP NO.<br>DP 1071663 | DATE<br>26/08/2021  |
| CHECKED<br>PF | JOB NO.<br>22994     | DRG NO.<br>22994 04 |