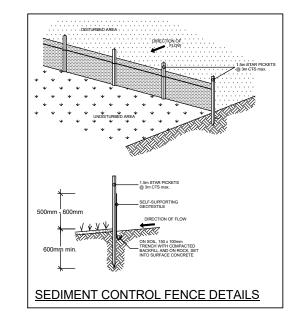

## SITE ANALYSIS

LOT SIZE 1007.5m<sup>2</sup> **EXISTING DWELLING** 96.81m<sup>2</sup> **EXISTING SHED** 8.77m<sup>2</sup> **EXISTING GARAGE** 27.4m<sup>2</sup> **EXISTING CONCRETE** 12.51m<sup>2</sup> **EXISTING DRIVEWAY** 57.67m<sup>2</sup> **EXISTING IMPREVIOUS AREA** 203.16m<sup>2</sup> PROPOSED SECONDARY DWELLING 60m<sup>2</sup>

TOTAL BUILT AREA 263.16m² (26.12%) TOTAL UNBUILT AREA 719.21m² (71.39%)

TOTAL SITE COVERAGE 192.98m<sup>2</sup> (19.15%)

PROPOSED BUILDING HEIGHT 4.38m

## FLOOR SPACE RATIO

LOT SIZE 1007.5m²

EXISTING FLOOR SPACE AREA 96.81m²

EXISTING FLOOR SPACE RATIO 0.10:1

PROPOSED SECONDARY DWELLING 60m²

TOTAL FLOOR SPACE AREA 156.81m²

TOTAL FLOOR SPACE RATIO 0.16:1











CUBITT'S Granny Flats and Home Extensions 152 Russell Street, Emu Plains NSW 2750 Phone: 1300 721 150 <u>https://www.cubitts.com.au/</u> ABN: 29 068 798 158 Builders Lic: 66902C

Emu Plains NSW 2750

Builders Lic: 66902C

This drawing supersedes any previous concept drawings. Please check carefully prior to signing. All cut and fill dimensions are indicative, and will be verified on site prior to commencement. Dimensions shown on this plan may vary on site.

Figured dimensions only to be used. DO NOT SCALE from drawing. All dimensions are to be verified on site prior to commencement of work. This drawing remains the property of lan Cubitts Classic Home Improvements and is subject to copyright.

| В     | CURRENT ISSUE |           |       |
|-------|---------------|-----------|-------|
|