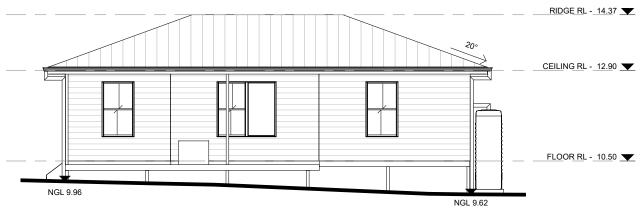

## FLOOR R.L IS INDICATIVE OF TOP OF BEARER

NORTH WEST ELEVATION

SOUTH EAST ELEVATION

SOUTH WEST ELEVATION

NORTH EAST ELEVATION 6 1:100

DA ISSUE

**CUBITT'S Granny Flats** and Home Extensions 152 Russell Street, Emu Plains NSW 2750

PROJECT SECONDARY DWELLING 10 BRISBANE STREET, LORN

CLIENT ALEX STRANG AMENDMENT

| DRAWING<br>ELEVATIONS |          |              |
|-----------------------|----------|--------------|
|                       | SHEET    | SCALE        |
|                       | 04 of 06 | 1 · 100 @ A3 |

| LLLVATIONS    |                      |                     |
|---------------|----------------------|---------------------|
| SHEET         | SCALE                |                     |
| 04 of 06      | 1 : 100 @ A3         | 3                   |
| OT NO.<br>10  | DP NO.<br>DP 1071663 | DATE<br>26/08/2021  |
| CHECKED<br>PF | JOB NO.<br>22994     | DRG NO.<br>22994 04 |