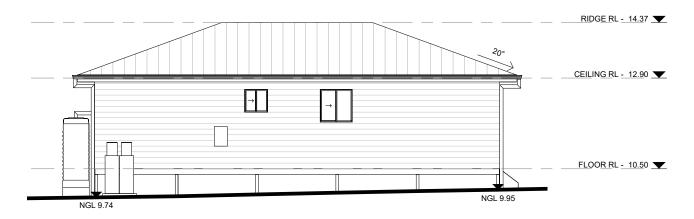

## FLOOR R.L IS INDICATIVE OF TOP OF BEARER

NORTH WEST ELEVATION

SOUTH EAST ELEVATION

SOUTH WEST ELEVATION

NORTH EAST ELEVATION 6 1:100

DA ISSUE

**CUBITT'S Granny Flats** and Home Extensions 152 Russell Street, Emu Plains NSW 2750

PROJECT SECONDARY DWELLING 10 BRISBANE STREET, LORN

CLIENT ALEX STRANG AMENDMENT

| DRAWING<br>ELEVATIONS |          |              |
|-----------------------|----------|--------------|
|                       | SHEET    | SCALE        |
|                       | 04 of 06 | 1 · 100 @ A3 |

| LLLVATIONS    |                      |                     |
|---------------|----------------------|---------------------|
| SHEET         | SCALE                |                     |
| 04 of 06      | 1 : 100 @ A3         | 3                   |
| OT NO.<br>10  | DP NO.<br>DP 1071663 | DATE<br>26/08/2021  |
| CHECKED<br>PF | JOB NO.<br>22994     | DRG NO.<br>22994 04 |