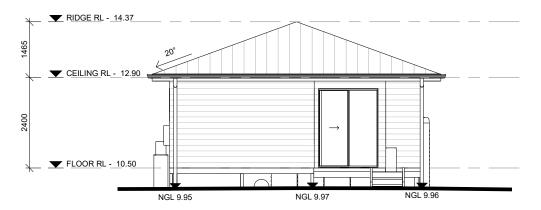

## FLOOR R.L IS INDICATIVE OF TOP OF BEARER

NORTH WEST ELEVATION

SOUTH EAST ELEVATION

SOUTH WEST ELEVATION

NORTH EAST ELEVATION 6 1:100

DA ISSUE

**CUBITT'S Granny Flats** and Home Extensions 152 Russell Street, Emu Plains NSW 2750

PROJECT SECONDARY DWELLING 10 BRISBANE STREET, LORN

CLIENT ALEX STRANG AMENDMENT

| DRAWING<br>ELEVATIONS |          |              |
|-----------------------|----------|--------------|
|                       | SHEET    | SCALE        |
|                       | 04 of 06 | 1 · 100 @ A3 |

| LLLVATIONS    |                      |                     |
|---------------|----------------------|---------------------|
| SHEET         | SCALE                |                     |
| 04 of 06      | 1 : 100 @ A3         | 3                   |
| OT NO.<br>10  | DP NO.<br>DP 1071663 | DATE<br>26/08/2021  |
| CHECKED<br>PF | JOB NO.<br>22994     | DRG NO.<br>22994 04 |