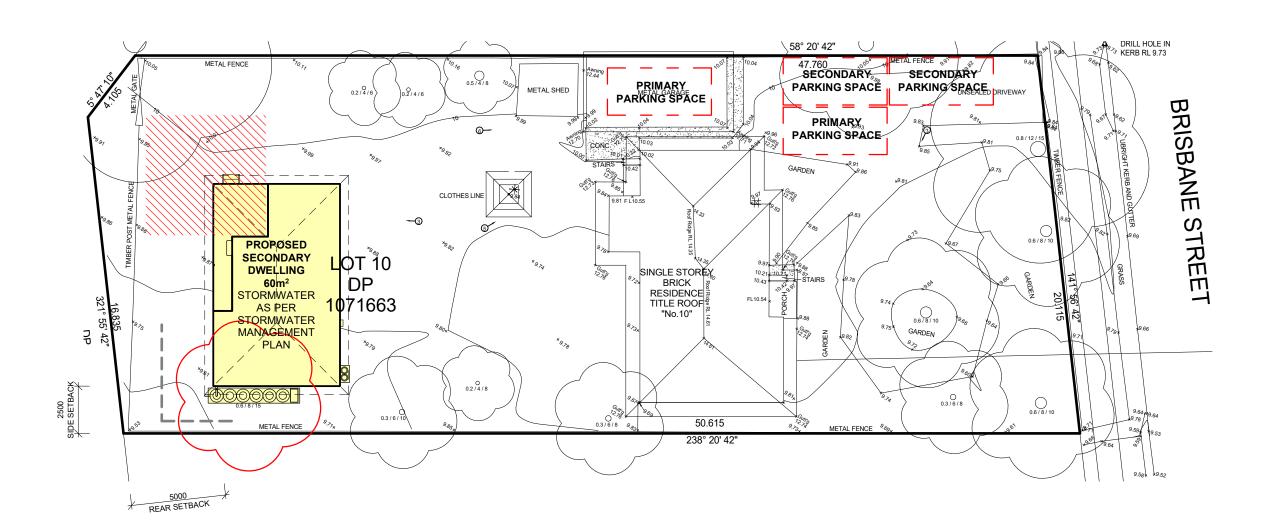

## SITE ANALYSIS

LOT SIZE 1007.5m<sup>2</sup> **EXISTING DWELLING** 96.81m<sup>2</sup> **EXISTING SHED** 8.77m<sup>2</sup> **EXISTING GARAGE** 27.4m<sup>2</sup> **EXISTING CONCRETE** 12.51m<sup>2</sup> **EXISTING DRIVEWAY** 57.67m<sup>2</sup> **EXISTING IMPREVIOUS AREA** 203.16m<sup>2</sup> PROPOSED SECONDARY DWELLING 60m<sup>2</sup>

TOTAL BUILT AREA 263.16m² (26.12%) TOTAL UNBUILT AREA 719.21m² (71.39%)

TOTAL SITE COVERAGE 192.98m<sup>2</sup> (19.15%)

PROPOSED BUILDING HEIGHT 4.38m

## FLOOR SPACE RATIO

LOT SIZE 1007.5m²

EXISTING FLOOR SPACE AREA 96.81m²

EXISTING FLOOR SPACE RATIO 0.10:1

PROPOSED SECONDARY DWELLING 60m²

TOTAL FLOOR SPACE AREA 156.81m²

TOTAL FLOOR SPACE RATIO 0.16:1

CUBITT'S Granny Flats and Home Extensions 152 Russell Street, Emu Plains NSW 2750 Phone: 1300 721 150 <u>https://www.cubitts.com.au/</u> ABN: 29 068 798 158 Builders Lic: 66902C

PROJECT SECONDARY DWELLING 10 BRISBANE STREET, LORN

| CLIENT<br>ALEX STRANG |  |
|-----------------------|--|
| AMENDMENT             |  |
| DA ISSUE              |  |

| DRAWING<br>SITE PLAN |       |  |
|----------------------|-------|--|
| SHEET                | SCALE |  |