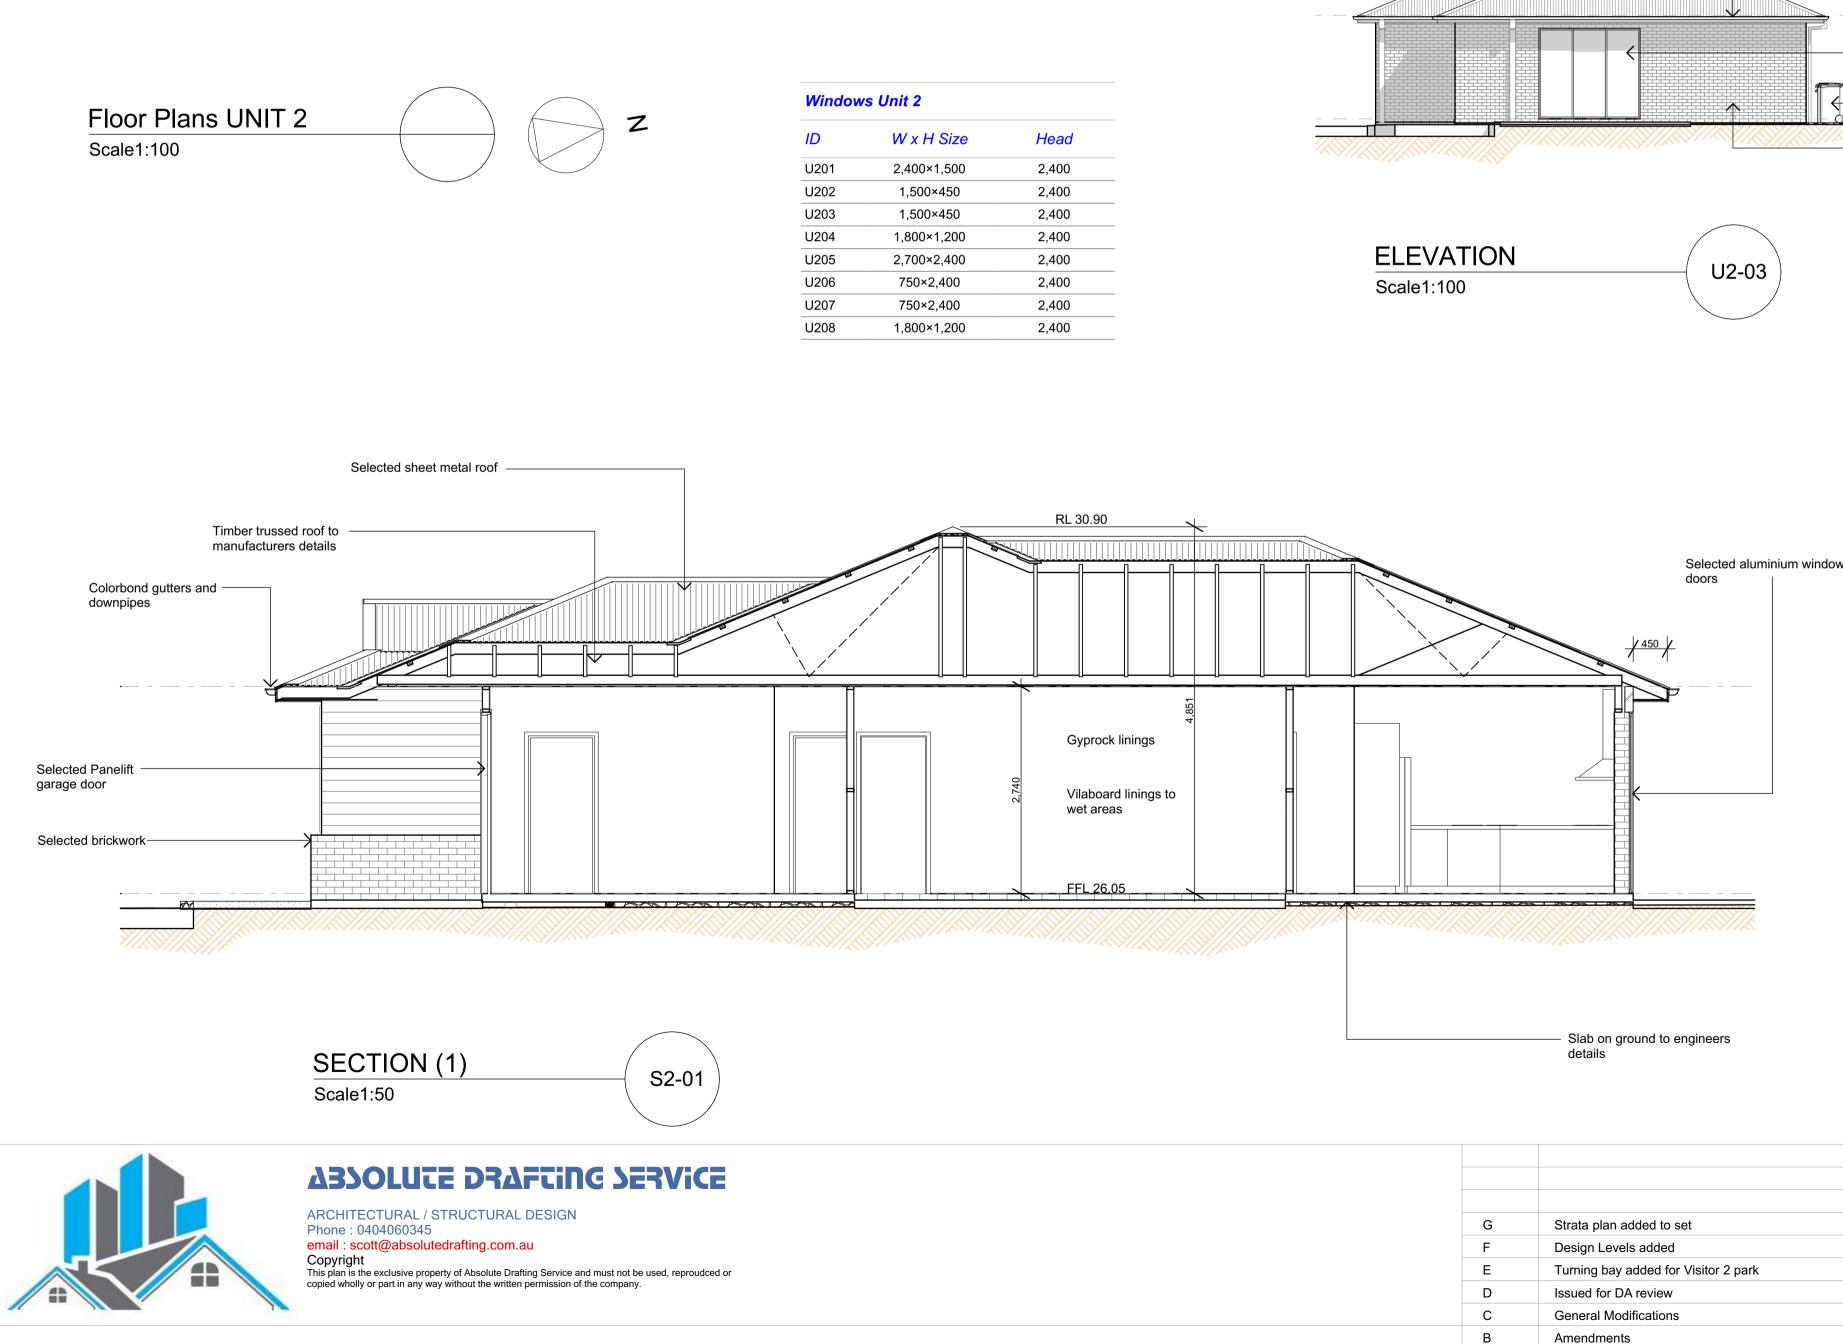

| Windows Unit 1 |             |       |  |  |
|----------------|-------------|-------|--|--|
| ID             | W x H Size  | Head  |  |  |
| U101           | 1,200×450   | 2,400 |  |  |
| U102           | 1,800×2,400 | 2,400 |  |  |
| U103           | 2,700×2,400 | 2,400 |  |  |
| U104           | 750×2,400   | 2,400 |  |  |
| U105           | 750×2,400   | 2,400 |  |  |
| U106           | 750×2,400   | 2,400 |  |  |
| U107           | 1,800×1,200 | 2,400 |  |  |
| U108           | 1,500×450   | 2,400 |  |  |
| U109           | 750×1,500   | 2,400 |  |  |
| U110           | 750×1,500   | 2,400 |  |  |