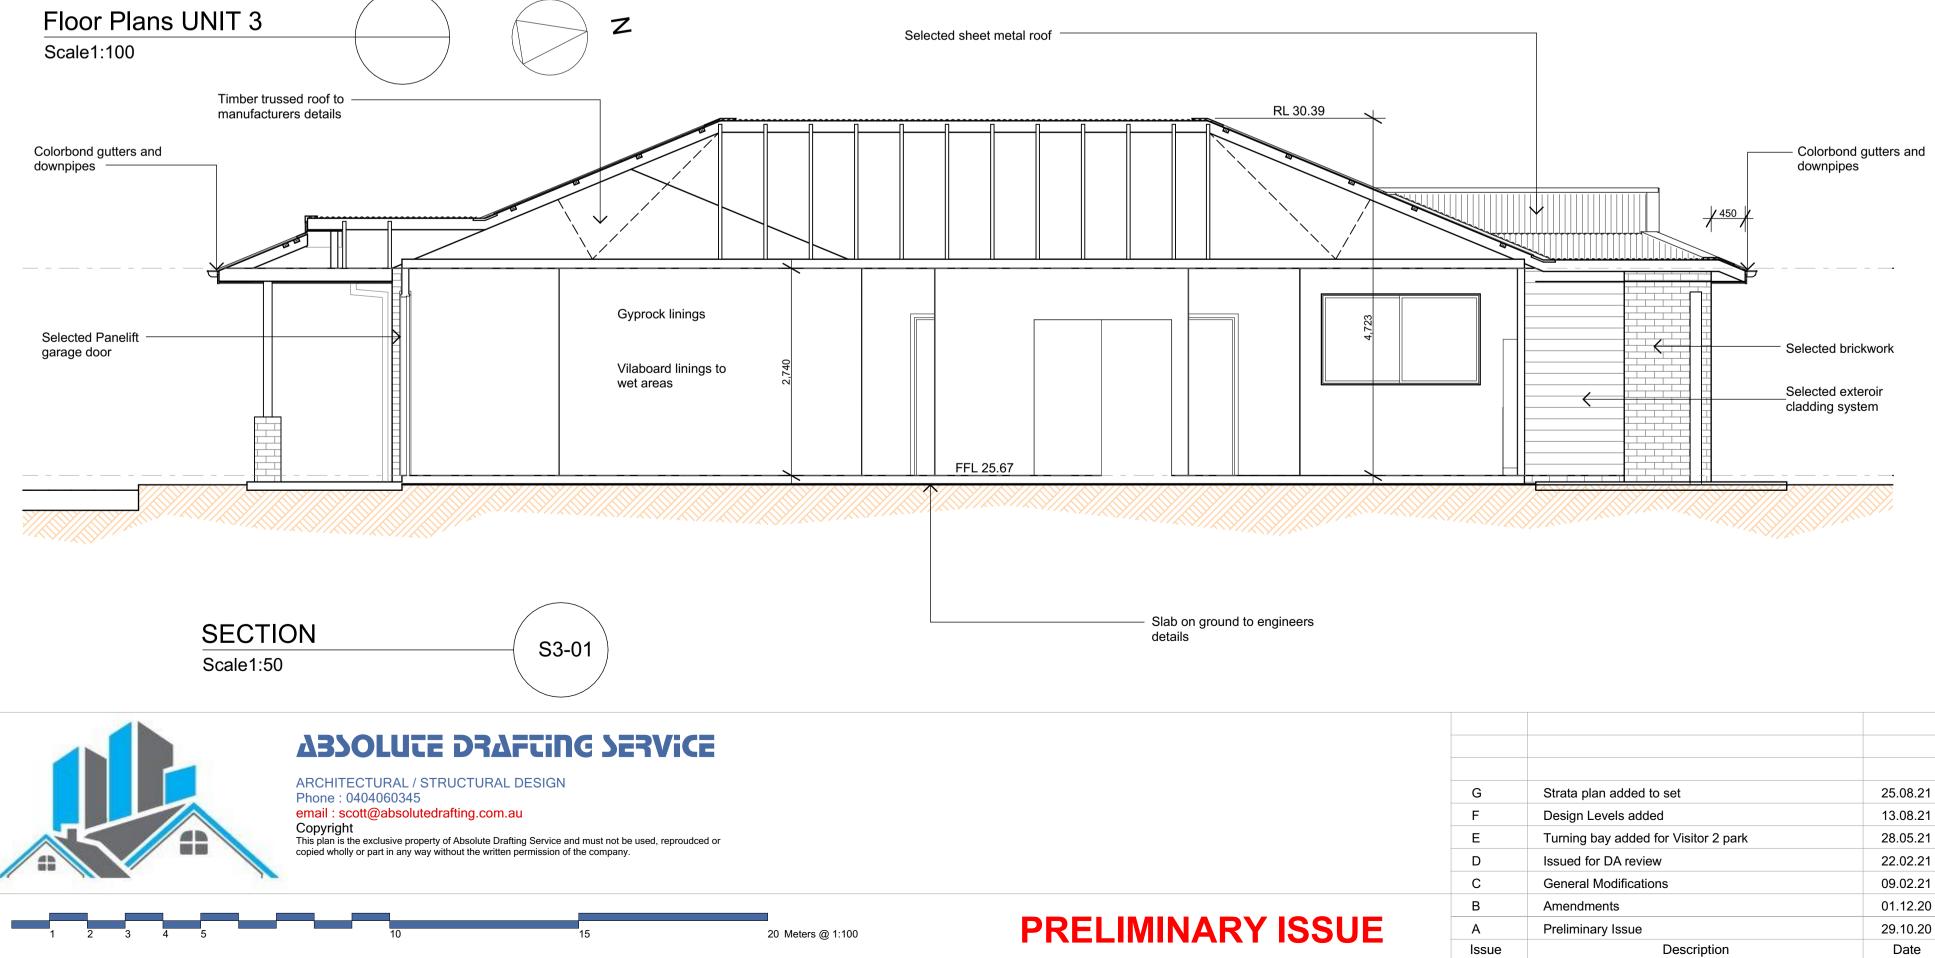

**PRELIMINARY IS** 

| Window | Windows Unit 3 |      |  |  |  |  |
|--------|----------------|------|--|--|--|--|
| ID     | W x H Size     | Head |  |  |  |  |

|       |                                      |          | Project |
|-------|--------------------------------------|----------|---------|
|       |                                      |          | -       |
| G     | Strata plan added to set             | 25.08.21 |         |
| F     | Design Levels added                  | 13.08.21 |         |
| Е     | Turning bay added for Visitor 2 park | 28.05.21 |         |
| D     | Issued for DA review                 | 22.02.21 |         |
| С     | General Modifications                | 09.02.21 |         |
| В     | Amendments                           | 01.12.20 |         |
| А     | Preliminary Issue                    | 29.10.20 |         |
| Issue | Description                          | Date     |         |

## Selected exteroir-cladding system

Bin store -

20 Meters @ 1:100

| Thronton | Brentwood | U |
|----------|-----------|---|
|----------|-----------|---|

| G     | Strata plan added to set             | 25.08.21 |
|-------|--------------------------------------|----------|
| F     | Design Levels added                  | 13.08.21 |
| E     | Turning bay added for Visitor 2 park | 28.05.21 |
| D     | Issued for DA review                 | 22.02.21 |
| С     | General Modifications                | 09.02.21 |
| В     | Amendments                           | 01.12.20 |
| А     | Preliminary Issue                    | 29.10.20 |
| Issue | Description                          | Date     |