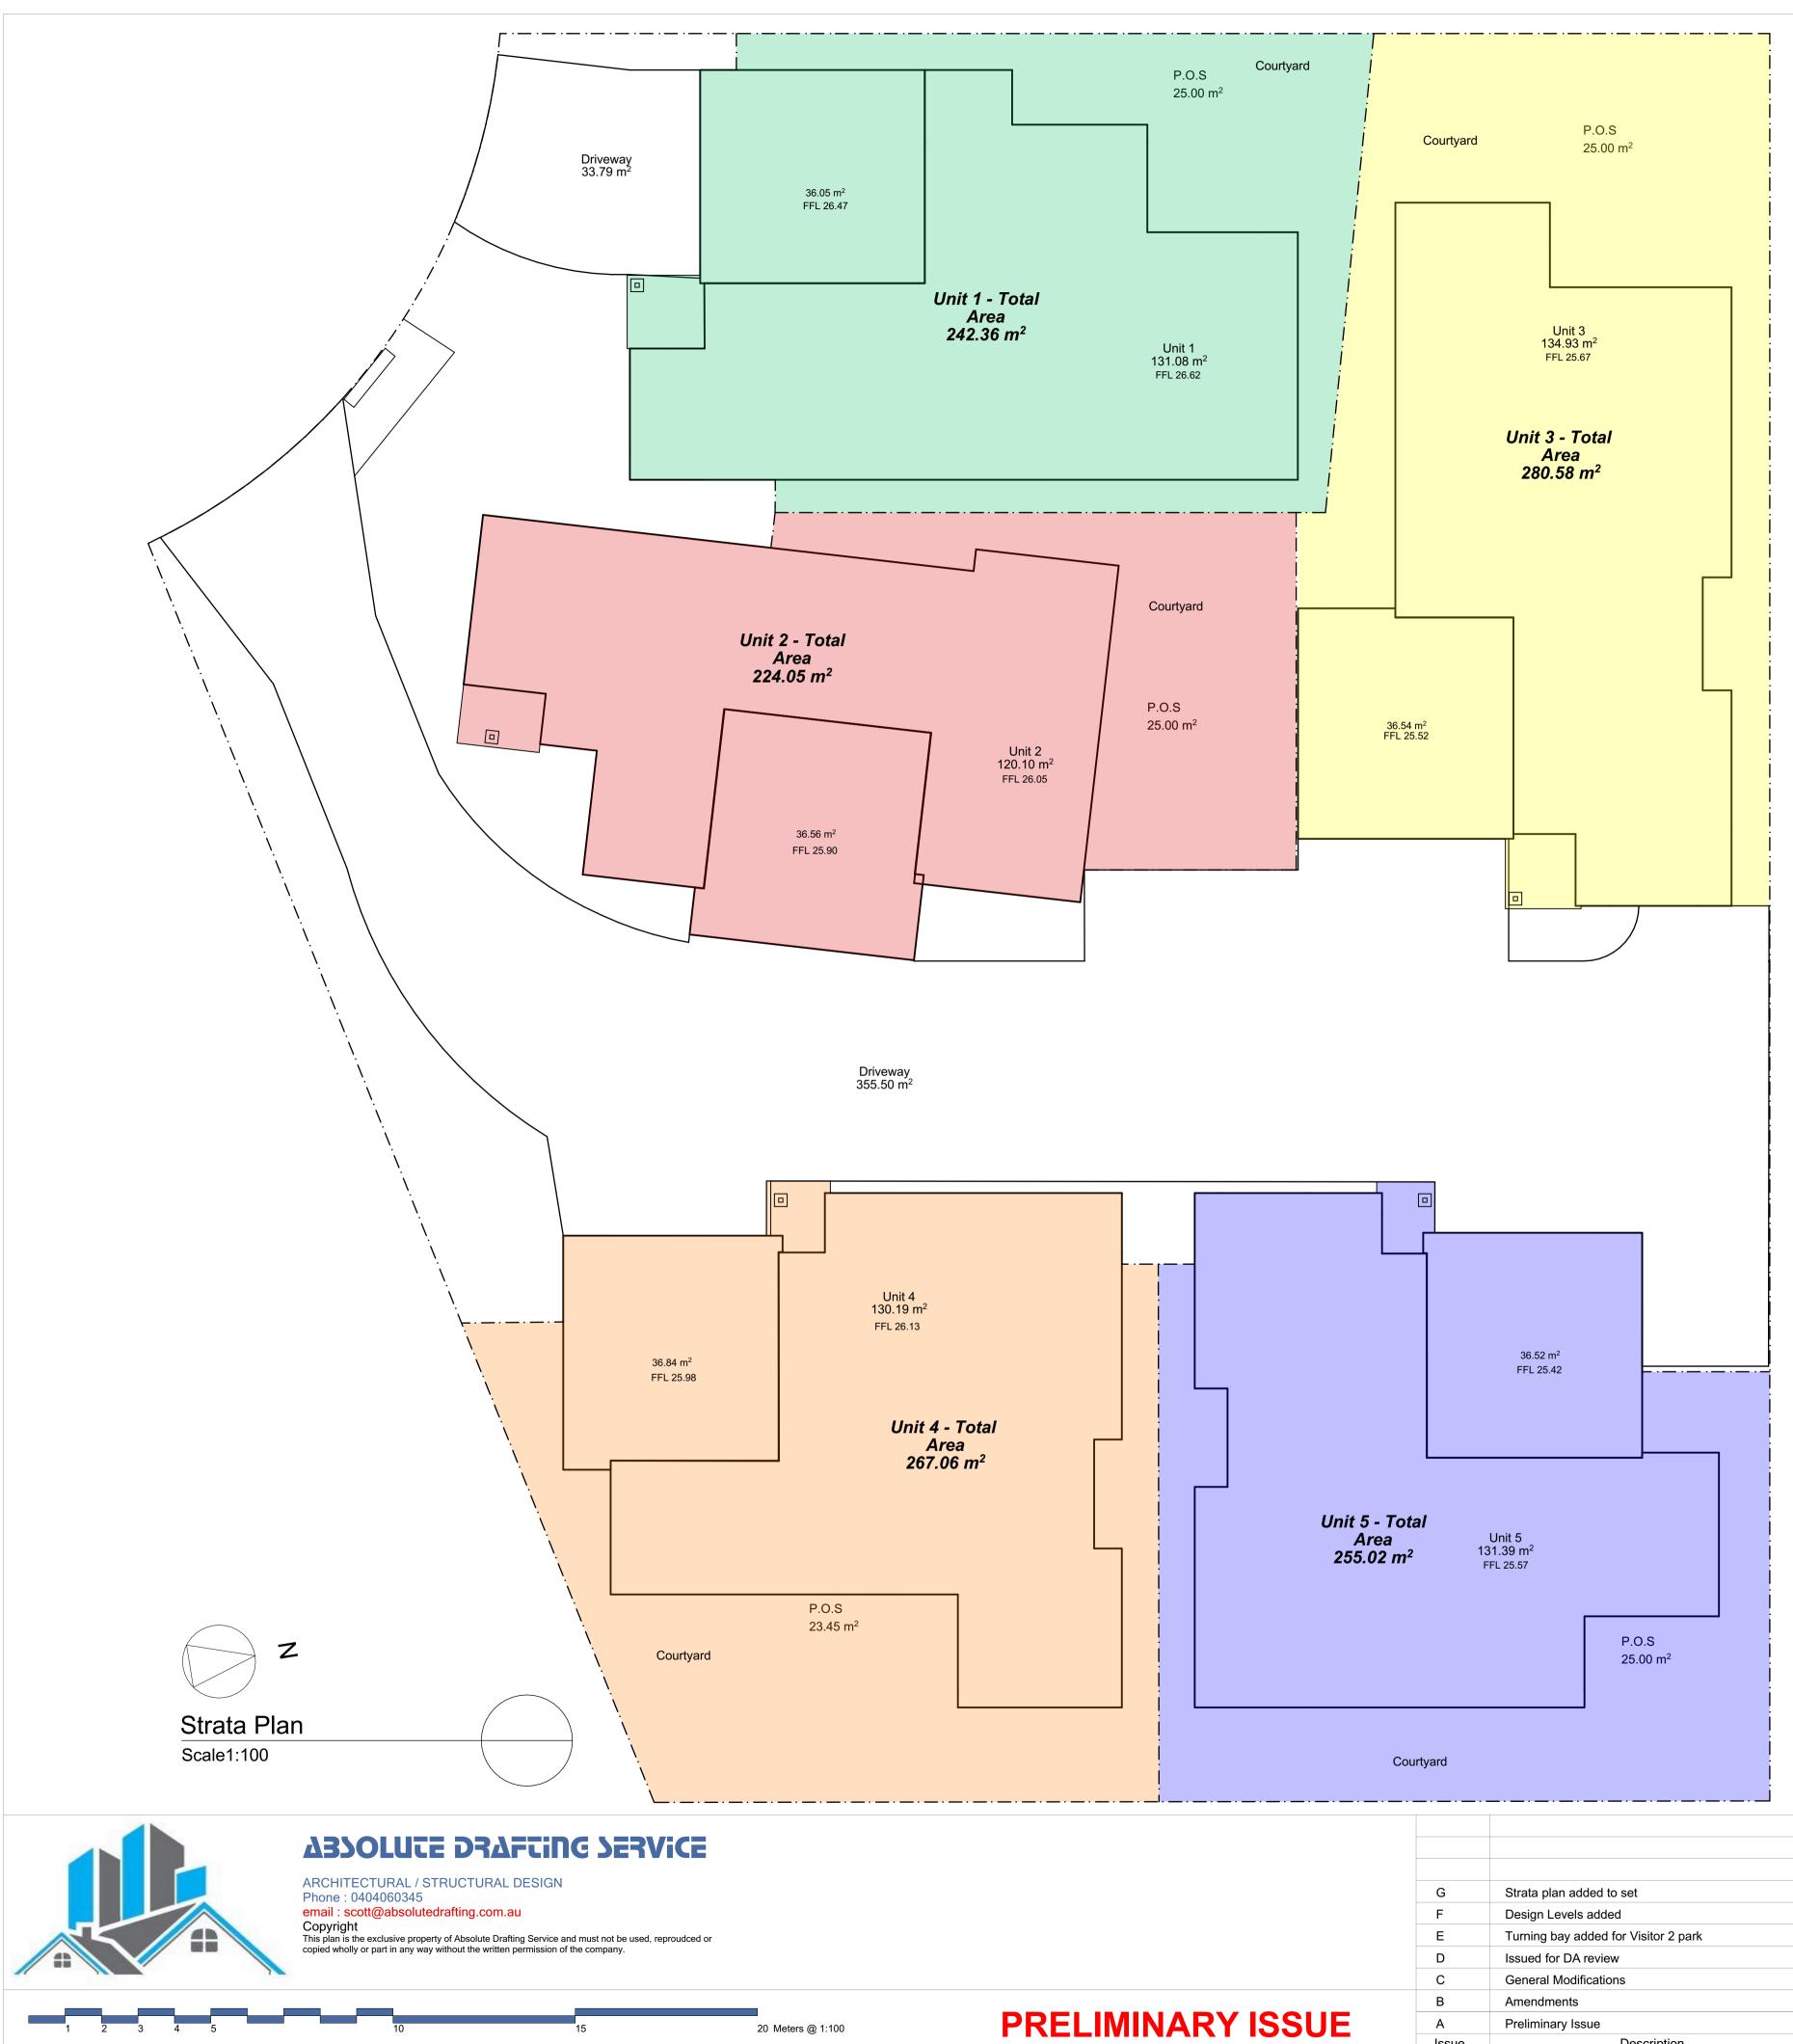

|  |       |                                      |          | Client Thronton Brentwood Unit Trust |
|--|-------|--------------------------------------|----------|--------------------------------------|
|  |       |                                      |          | Project                              |
|  | G     | Strata plan added to set             | 25.08.21 | Proposed Multi-Unit Developmen       |
|  | F     | Design Levels added                  | 13.08.21 | Lot 502 DP10419                      |
|  | Е     | Turning bay added for Visitor 2 park | 28.05.21 |                                      |
|  | D     | Issued for DA review                 | 22.02.21 | Crestwood Road                       |
|  | С     | General Modifications                | 09.02.21 | Thornton