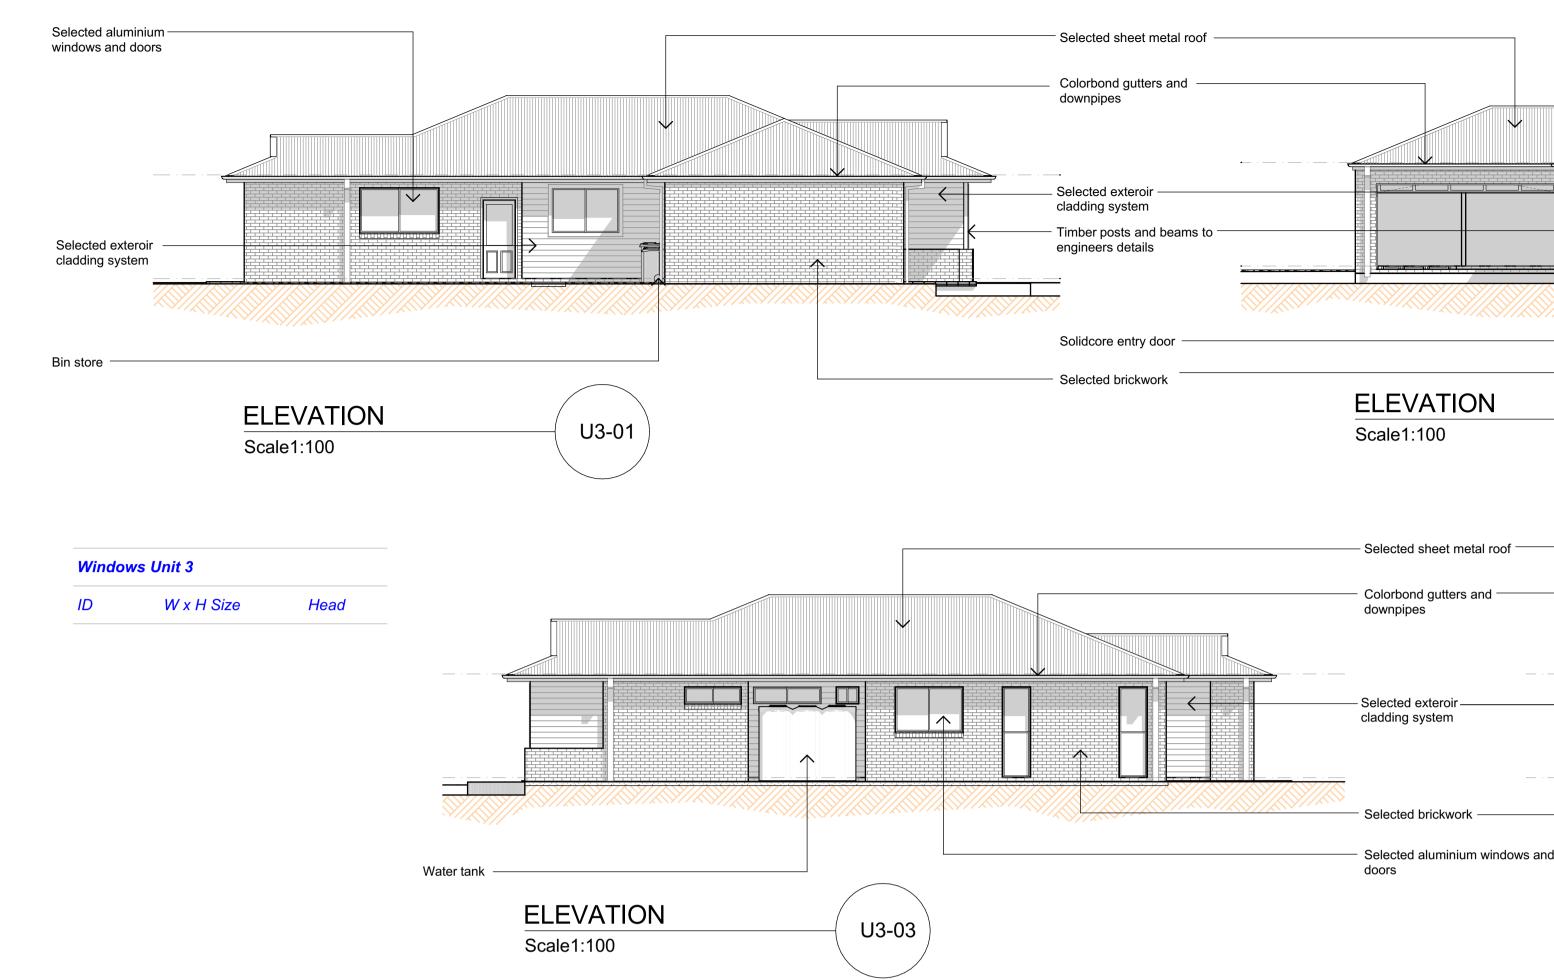

| Windows Unit 1 |             |       |  |  |
|----------------|-------------|-------|--|--|
| ID             | W x H Size  | Head  |  |  |
| U101           | 1,200×450   | 2,400 |  |  |
| U102           | 1,800×2,400 | 2,400 |  |  |
| U103           | 2,700×2,400 | 2,400 |  |  |
| U104           | 750×2,400   | 2,400 |  |  |
| U105           | 750×2,400   | 2,400 |  |  |
| U106           | 750×2,400   | 2,400 |  |  |
| U107           | 1,800×1,200 | 2,400 |  |  |
| U108           | 1,500×450   | 2,400 |  |  |
| U109           | 750×1,500   | 2,400 |  |  |
| U110           | 750×1,500   | 2,400 |  |  |

**PRELIMINARY IS** 

| Window | Windows Unit 3 |      |  |  |  |  |
|--------|----------------|------|--|--|--|--|
| ID     | W x H Size     | Head |  |  |  |  |

|       |                                      |          | Project |
|-------|--------------------------------------|----------|---------|
|       |                                      |          | -       |
| G     | Strata plan added to set             | 25.08.21 |         |
| F     | Design Levels added                  | 13.08.21 |         |
| Е     | Turning bay added for Visitor 2 park | 28.05.21 |         |
| D     | Issued for DA review                 | 22.02.21 |         |
| С     | General Modifications                | 09.02.21 |         |
| В     | Amendments                           | 01.12.20 |         |
| А     | Preliminary Issue                    | 29.10.20 |         |
| Issue | Description                          | Date     |         |

## Selected exteroir-cladding system

Bin store -

20 Meters @ 1:100

| Thronton | Brentwood | U |
|----------|-----------|---|
|----------|-----------|---|

| G     | Strata plan added to set             | 25.08.21 |
|-------|--------------------------------------|----------|
| F     | Design Levels added                  | 13.08.21 |
| E     | Turning bay added for Visitor 2 park | 28.05.21 |
| D     | Issued for DA review                 | 22.02.21 |
| С     | General Modifications                | 09.02.21 |
| В     | Amendments                           | 01.12.20 |
| А     | Preliminary Issue                    | 29.10.20 |
| Issue | Description                          | Date     |