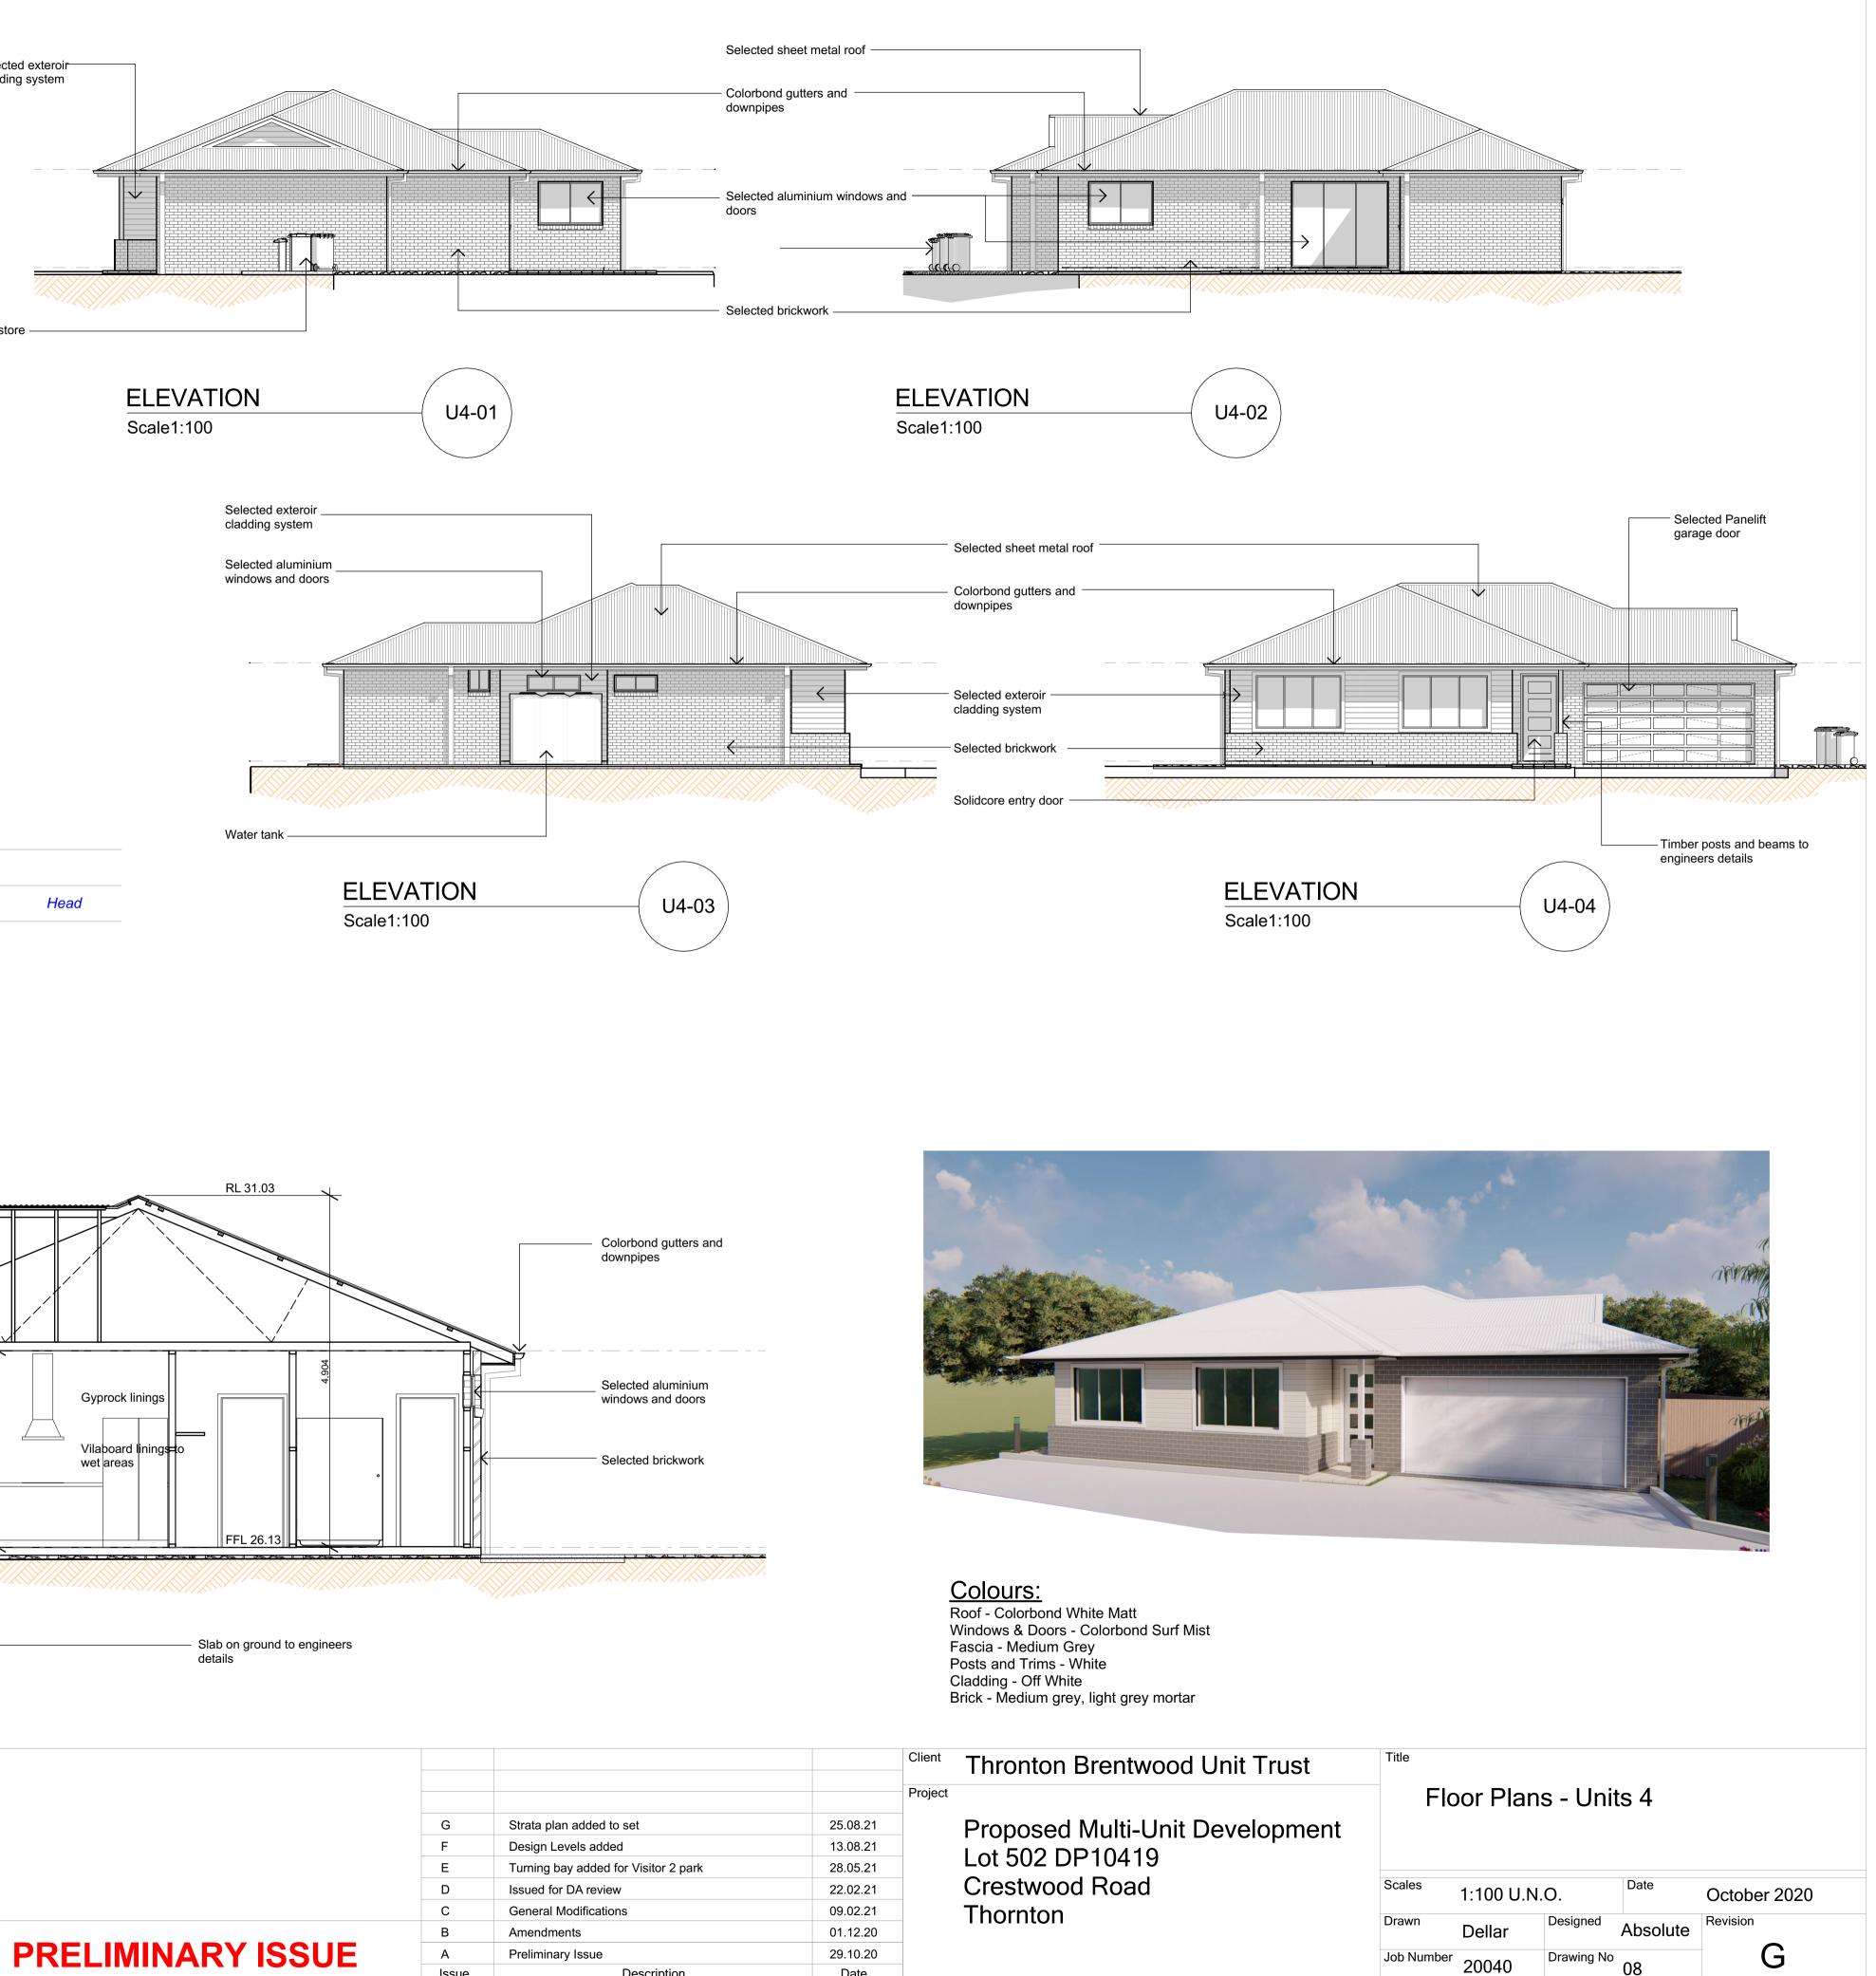

## Selected exteroir-cladding system

Bin store -

20 Meters @ 1:100

| Thronton | Brentwood | U |
|----------|-----------|---|
|----------|-----------|---|

| G     | Strata plan added to set             | 25.08.21 |
|-------|--------------------------------------|----------|
| F     | Design Levels added                  | 13.08.21 |
| E     | Turning bay added for Visitor 2 park | 28.05.21 |
| D     | Issued for DA review                 | 22.02.21 |
| С     | General Modifications                | 09.02.21 |
| В     | Amendments                           | 01.12.20 |
| А     | Preliminary Issue                    | 29.10.20 |
| Issue | Description                          | Date     |