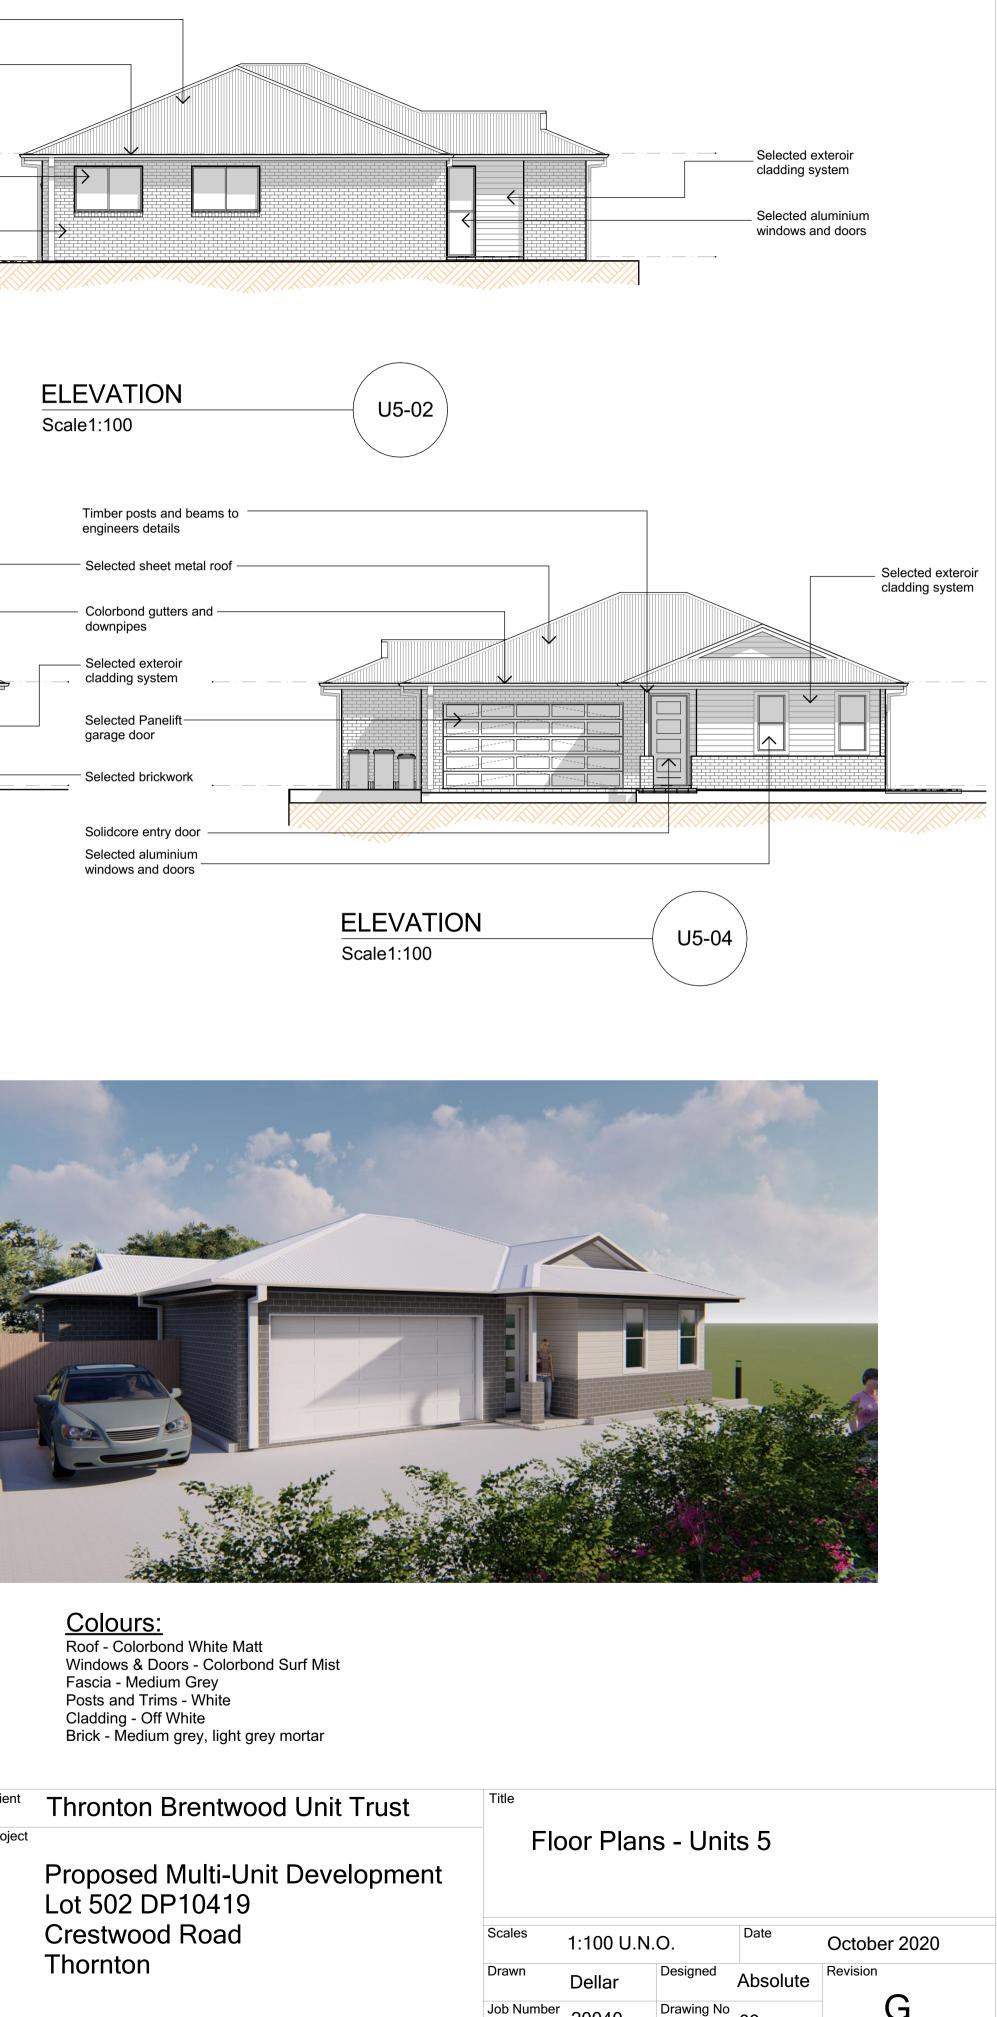

**PRELIMINARY IS** 

| Window | Windows Unit 3 |      |  |  |  |  |
|--------|----------------|------|--|--|--|--|
| ID     | W x H Size     | Head |  |  |  |  |

|       |                                      |          | Project |
|-------|--------------------------------------|----------|---------|
|       |                                      |          | -       |
| G     | Strata plan added to set             | 25.08.21 |         |
| F     | Design Levels added                  | 13.08.21 |         |
| Е     | Turning bay added for Visitor 2 park | 28.05.21 |         |
| D     | Issued for DA review                 | 22.02.21 |         |
| С     | General Modifications                | 09.02.21 |         |
| В     | Amendments                           | 01.12.20 |         |
| А     | Preliminary Issue                    | 29.10.20 |         |
| Issue | Description                          | Date     |         |

Water tank

Windows Unit 5 ID

|      |                                      |          | Client  | Thronton Brentwood Ur  |
|------|--------------------------------------|----------|---------|------------------------|
|      |                                      |          | Project |                        |
| G    | Strata plan added to set             | 25.08.21 | -       | Proposed Multi-Unit De |
| F    | Design Levels added                  | 13.08.21 | -       | Lot 502 DP10419        |
| E    | Turning bay added for Visitor 2 park | 28.05.21 |         |                        |
| D    | Issued for DA review                 | 22.02.21 |         | Crestwood Road         |
| С    | General Modifications                | 09.02.21 |         | Thornton               |
| В    | Amendments                           | 01.12.20 |         |                        |
| Ą    | Preliminary Issue                    | 29.10.20 |         |                        |
| ssue | Description                          | Date     |         |                        |