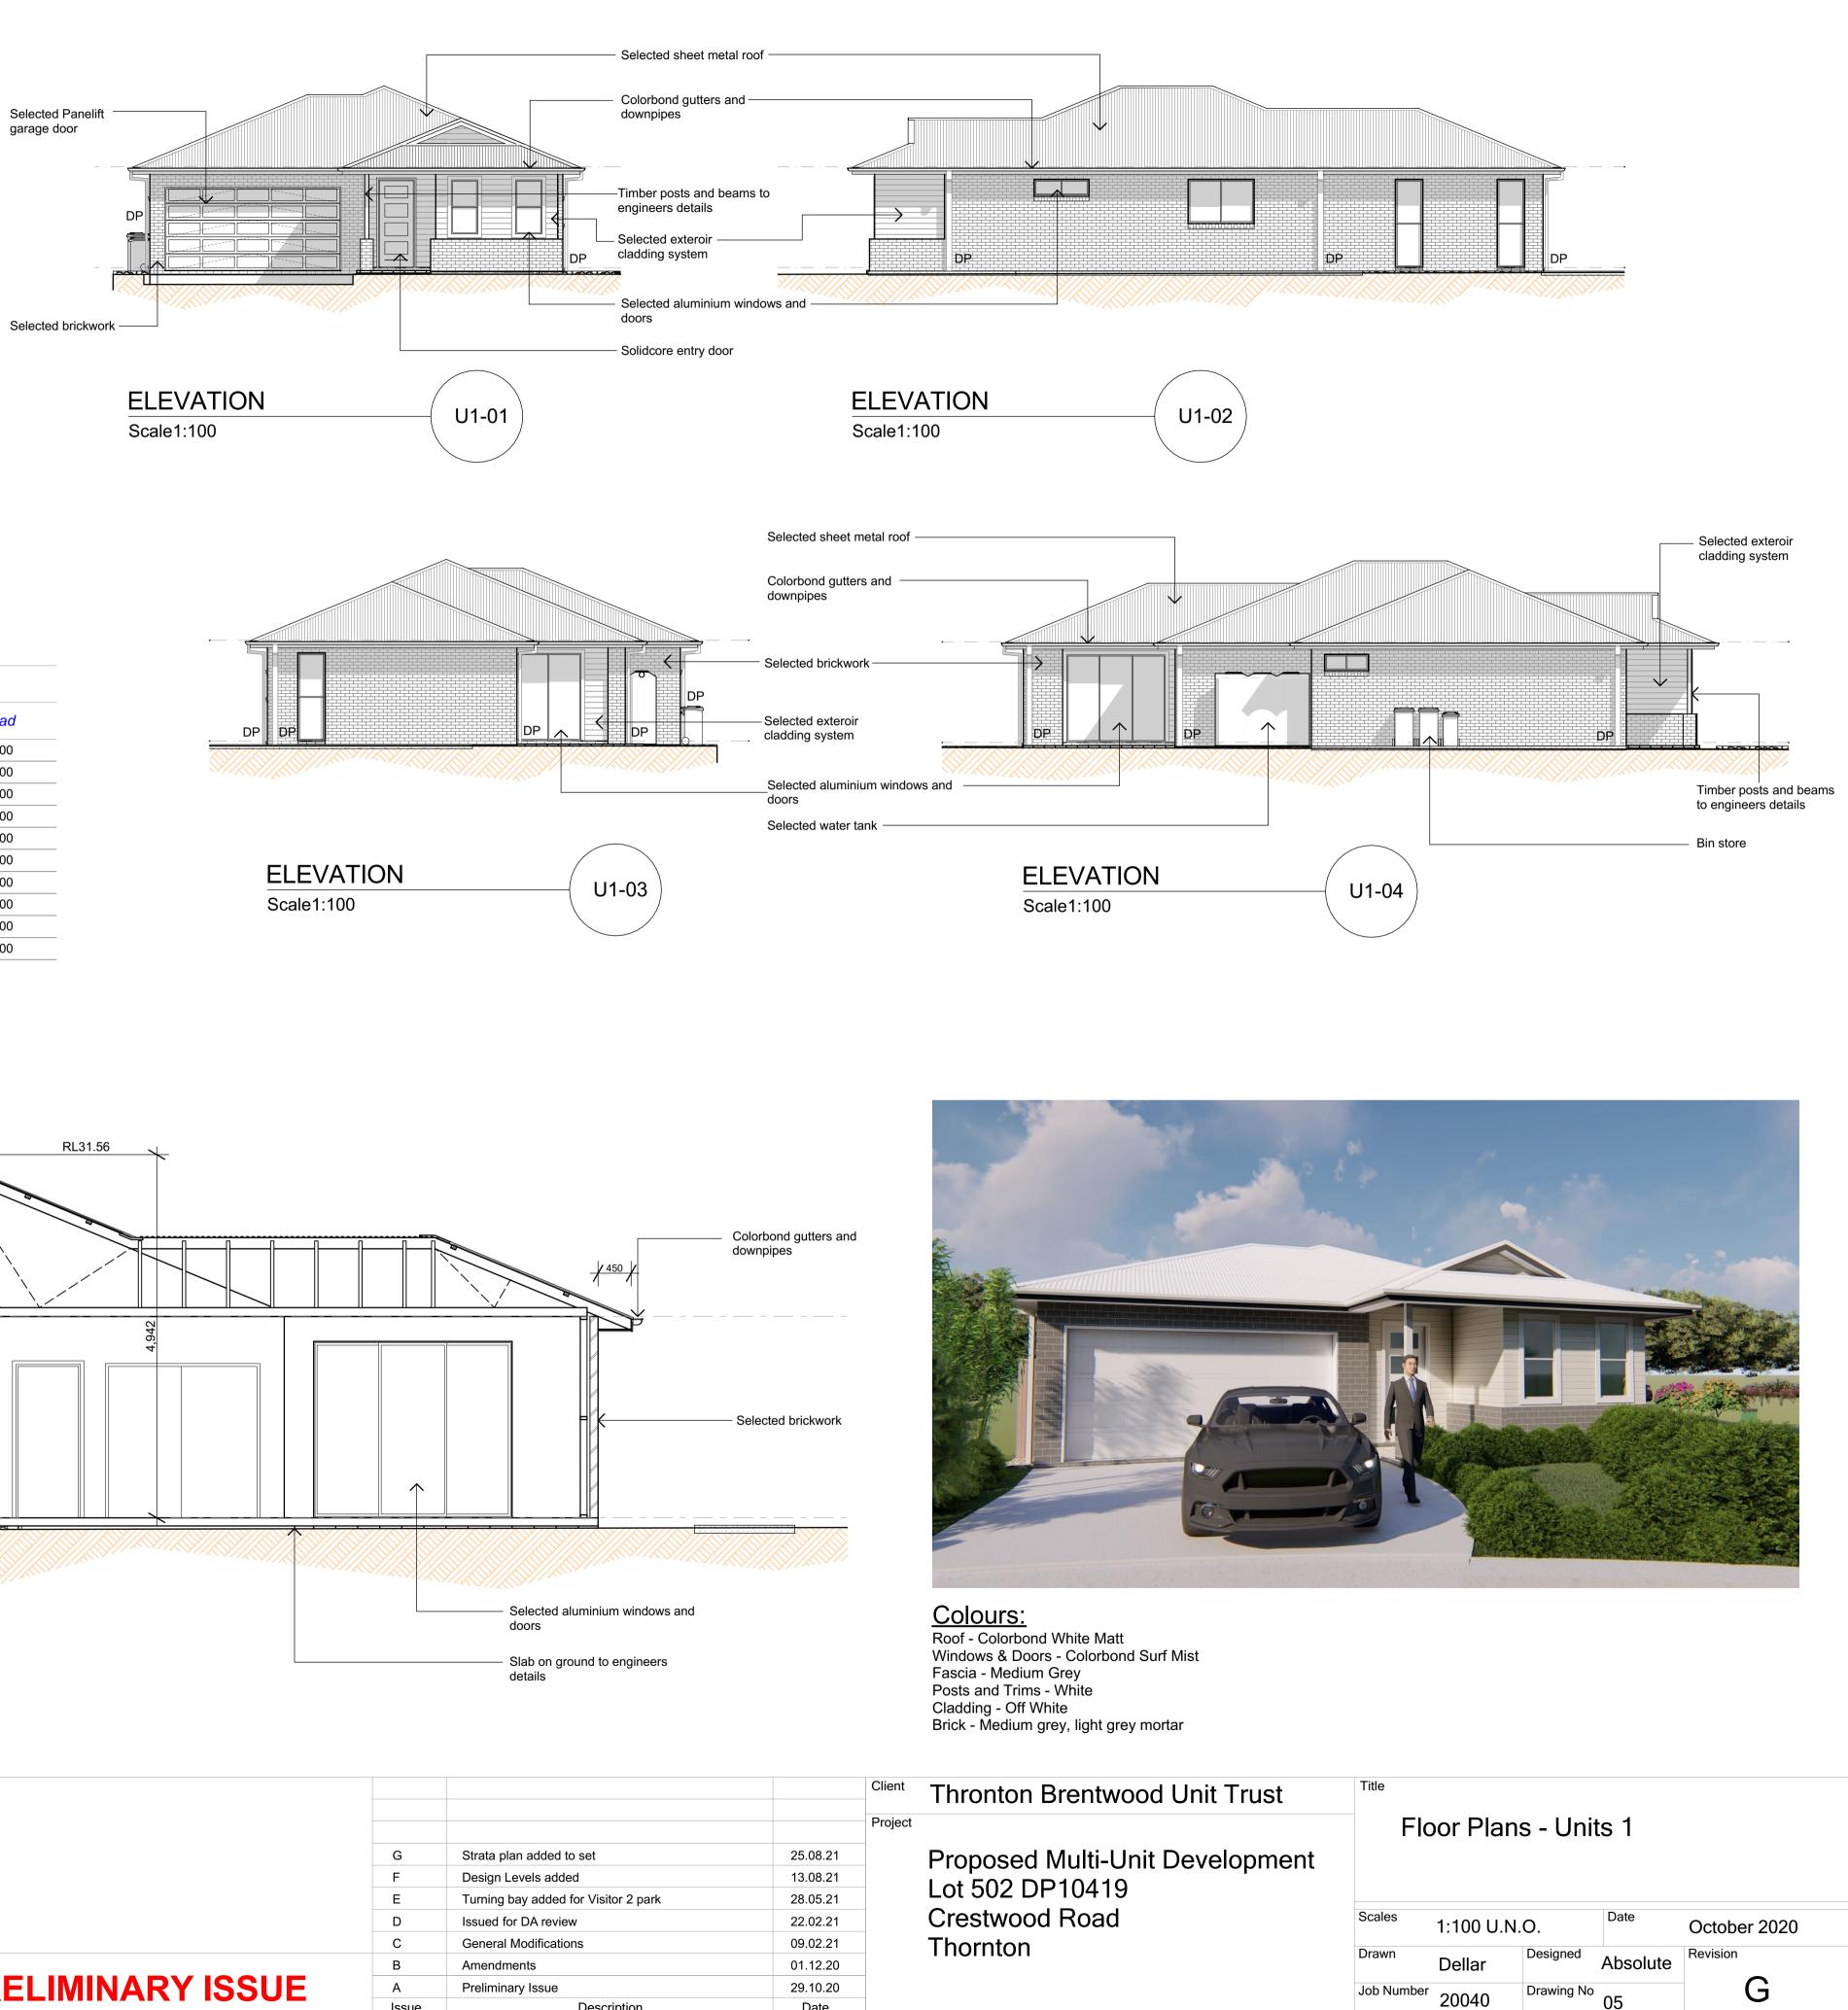

| Windows Unit 1 |             |       |  |  |
|----------------|-------------|-------|--|--|
| ID             | W x H Size  | Head  |  |  |
| U101           | 1,200×450   | 2,400 |  |  |
| U102           | 1,800×2,400 | 2,400 |  |  |
| U103           | 2,700×2,400 | 2,400 |  |  |
| U104           | 750×2,400   | 2,400 |  |  |
| U105           | 750×2,400   | 2,400 |  |  |
| U106           | 750×2,400   | 2,400 |  |  |
| U107           | 1,800×1,200 | 2,400 |  |  |
| U108           | 1,500×450   | 2,400 |  |  |
| U109           | 750×1,500   | 2,400 |  |  |
| U110           | 750×1,500   | 2,400 |  |  |

## Selected exteroir-cladding system

Bin store -

20 Meters @ 1:100

| Thronton | Brentwood | U |
|----------|-----------|---|
|----------|-----------|---|

| G     | Strata plan added to set             | 25.08.21 |
|-------|--------------------------------------|----------|
| F     | Design Levels added                  | 13.08.21 |
| E     | Turning bay added for Visitor 2 park | 28.05.21 |
| D     | Issued for DA review                 | 22.02.21 |
| С     | General Modifications                | 09.02.21 |
| В     | Amendments                           | 01.12.20 |
| А     | Preliminary Issue                    | 29.10.20 |
| Issue | Description                          | Date     |