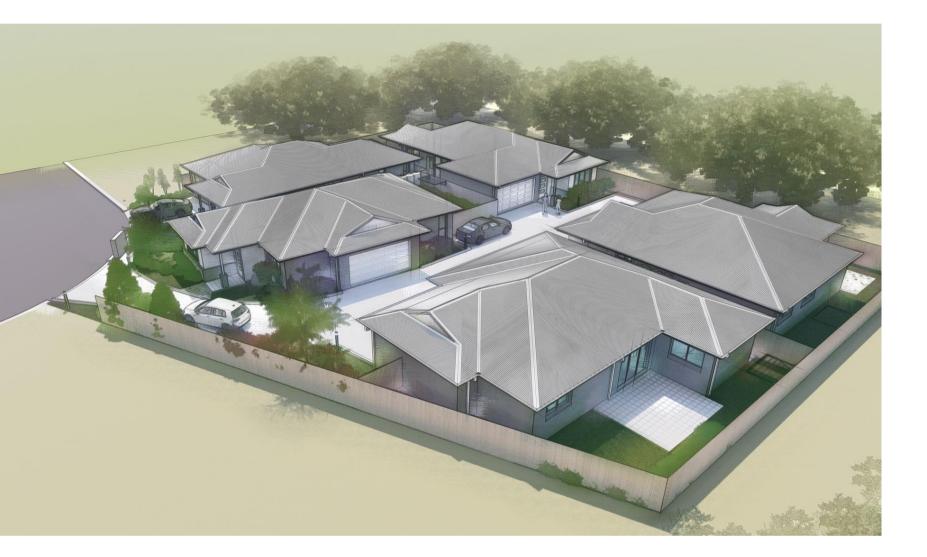

or DA review                 | 22.02.21 |         | Crestwood Road         |
| С    | General Modifications                | 09.02.21 |         | Thornton               |
| В    | Amendments                           | 01.12.20 |         |                        |
| Ą    | Preliminary Issue                    | 29.10.20 |         |                        |
| ssue | Description                          | Date     |         |                        |









## Δ320LUTE DRAFTING SERVICE

ARCHITECTURAL / STRUCTURAL DESIGN Phone : 0404060345 email : scott@absolutedrafting.com.au Copyright This plan is the exclusive property of Absolute Drafting Service and must not be used, reproudced or copied wholly or part in any way without the written permission of the company.

20 Meters @ 1:100













G

D С В

А

Issue



|                                      | C        | <sup>ient</sup> Thronton Brentwood Un |
|--------------------------------------|----------|---------------------------------------|
|                                      | P        | oject                                 |
| Strata plan added to set             | 25.08.21 | Proposed Multi-Unit Dev               |
| Design Levels added                  | 13.08.21 |                                       |
| Turning bay added for Visitor 2 park | 28.05.21 | Lot 502 DP10419                       |
| Issued for DA review                 | 22.02.21 | Crestwood Road                        |
| General Modifications                | 09.02.21 | Thornton                              |
| Amendments