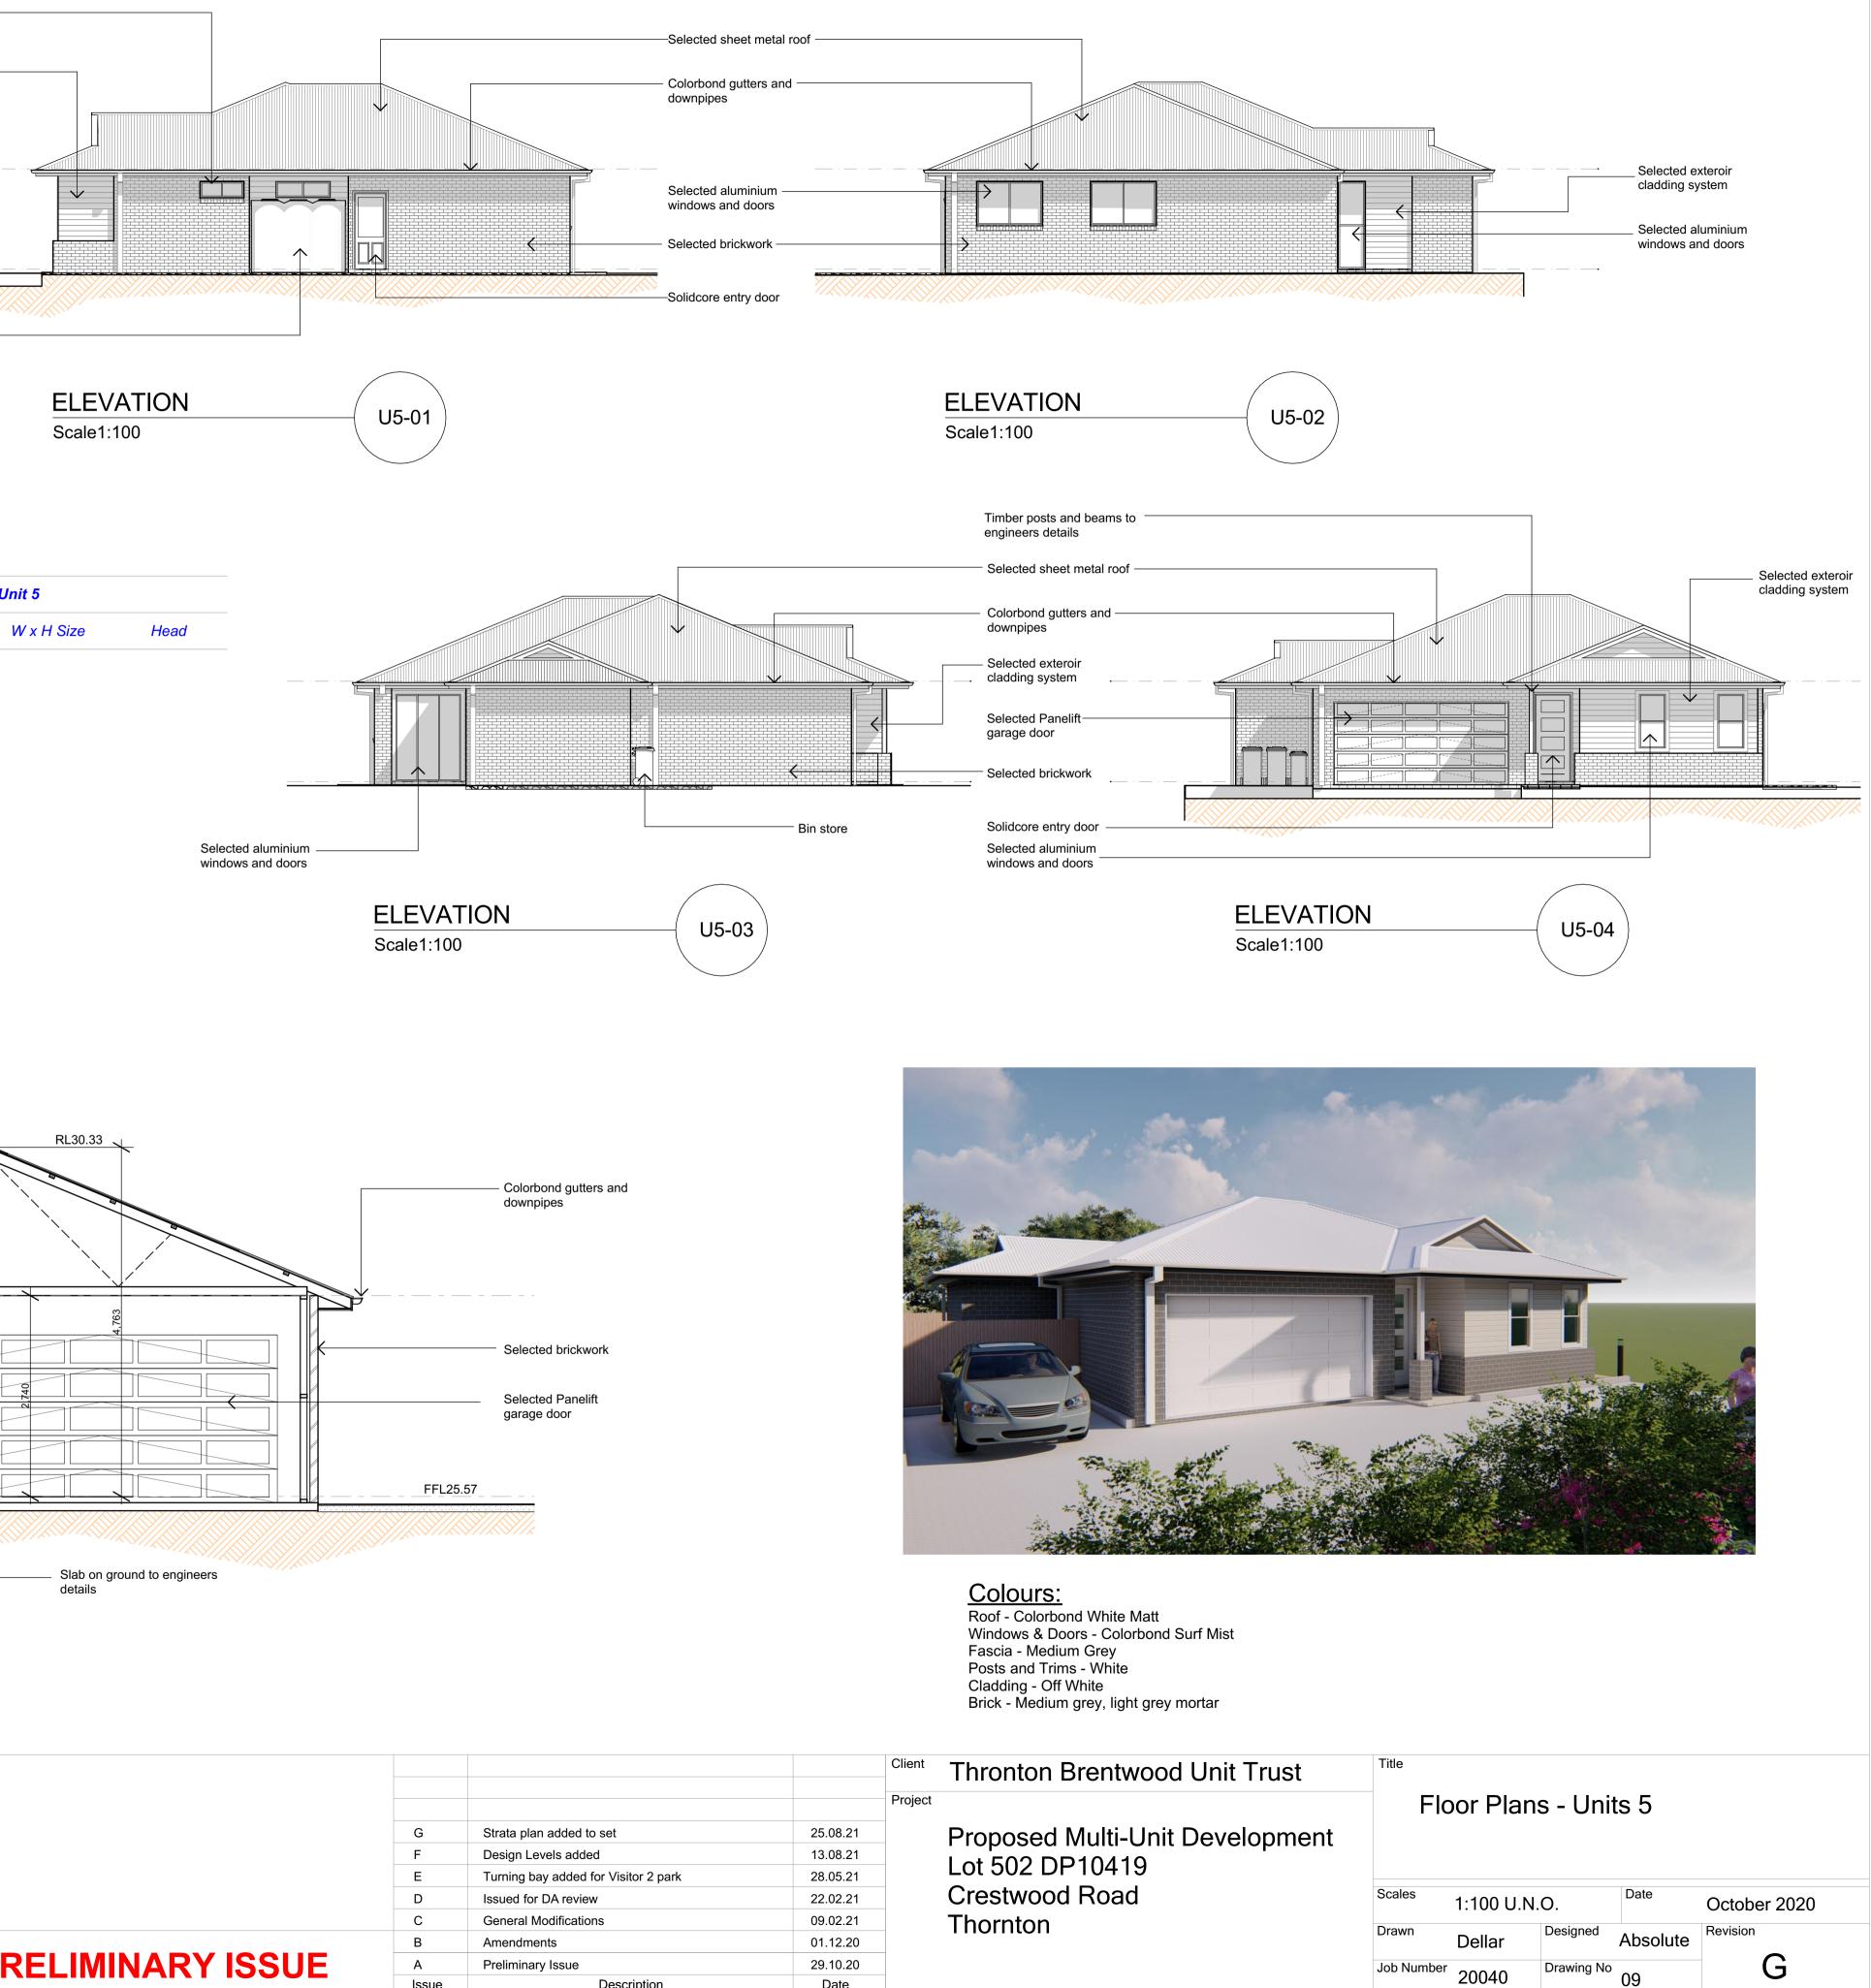

## Selected exteroir-cladding system

Bin store -

20 Meters @ 1:100

| Thronton | Brentwood | U |
|----------|-----------|---|
|----------|-----------|---|

| G     | Strata plan added to set             | 25.08.21 |
|-------|--------------------------------------|----------|
| F     | Design Levels added                  | 13.08.21 |
| E     | Turning bay added for Visitor 2 park | 28.05.21 |
| D     | Issued for DA review                 | 22.02.21 |
| С     | General Modifications                | 09.02.21 |
| В     | Amendments                           | 01.12.20 |
| А     | Preliminary Issue                    | 29.10.20 |
| Issue | Description                          | Date     |

Water tank

Windows Unit 5 ID

|      |                                      |          | Client  | Thronton Brentwood Ur  |
|------|--------------------------------------|----------|---------|------------------------|
|      |                                      |          | Project |                        |
| G    | Strata plan added to set             | 25.08.21 | -       | Proposed Multi-Unit De |
| F    | Design Levels added                  | 13.08.21 | -       | Lot 502 DP10419        |
| E    | Turning bay added for Visitor 2 park | 28.05.21 |         |                        |
| D    | Issued for DA review                 | 22.02.21 |         | Crestwood Road         |
| С    | General Modifications                | 09.02.21 |         | Thornton               |
| В    | Amendments                           | 01.12.20 |         |                        |
| Ą    | Preliminary Issue                    | 29.10.20 |         |                        |
| ssue | Description                          | Date     |         |                        |