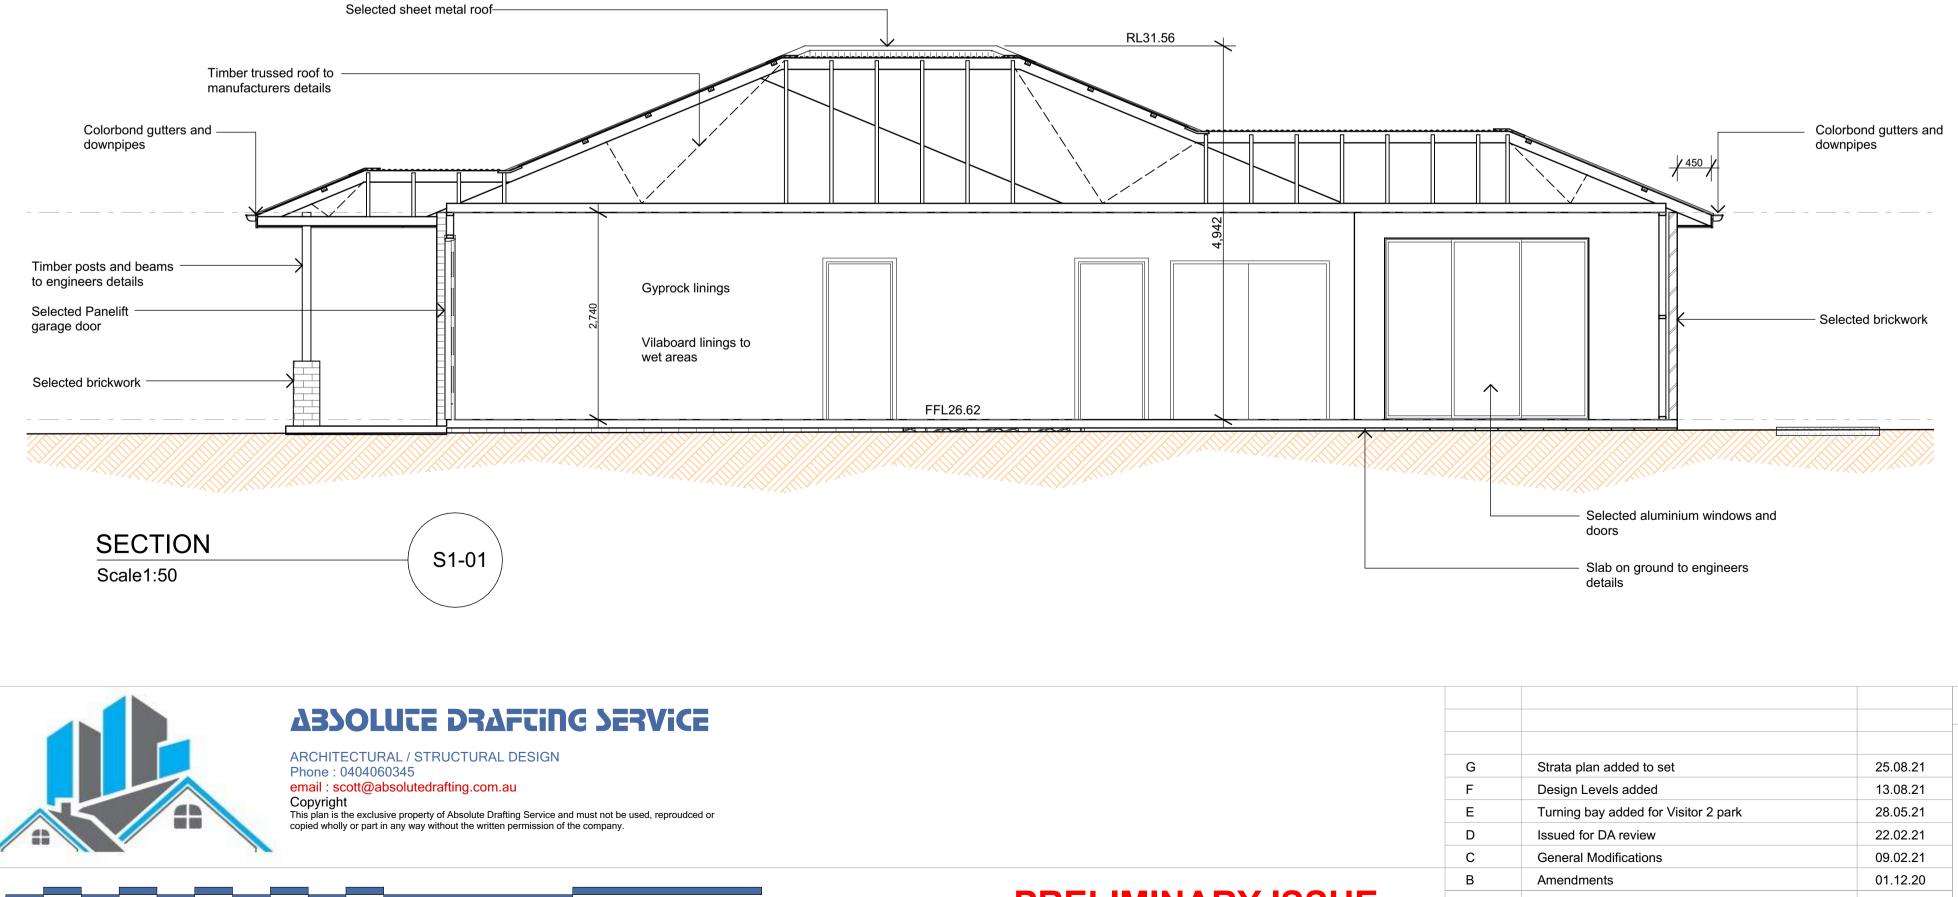

## Selected exteroir-cladding system

Bin store -

20 Meters @ 1:100

| Thronton | Brentwood | U |
|----------|-----------|---|
|----------|-----------|---|

| G     | Strata plan added to set             | 25.08.21 |
|-------|--------------------------------------|----------|
| F     | Design Levels added                  | 13.08.21 |
| E     | Turning bay added for Visitor 2 park | 28.05.21 |
| D     | Issued for DA review                 | 22.02.21 |
| С     | General Modifications                | 09.02.21 |
| В     | Amendments                           | 01.12.20 |
| А     | Preliminary Issue                    | 29.10.20 |
| Issue | Description                          | Date     |