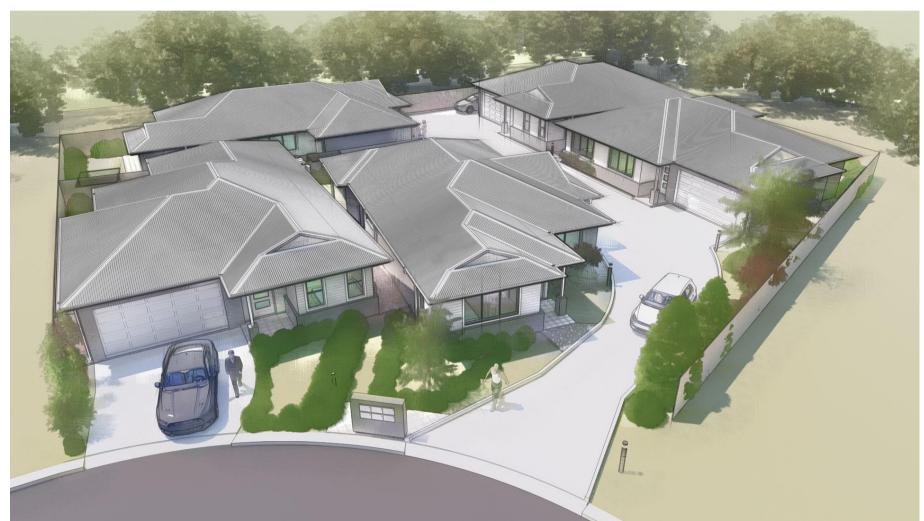

DA review                 | 22.02.21 |         | Crestwood Road         |
| С    | General Modifications                | 09.02.21 |         | Thornton               |
| В    | Amendments                           | 01.12.20 |         |                        |
| Ą    | Preliminary Issue                    | 29.10.20 |         |                        |
| ssue | Description                          | Date     |         |                        |









## Δ320LUTE DRAFTING SERVICE

ARCHITECTURAL / STRUCTURAL DESIGN Phone : 0404060345 email : scott@absolutedrafting.com.au Copyright This plan is the exclusive property of Absolute Drafting Service and must not be used, reproudced or copied wholly or part in any way without the written permission of the company.

20 Meters @ 1:100













G

D С В

А

Issue



|                                      | C        | <sup>ient</sup> Thronton Brentwood Un |
|--------------------------------------|----------|---------------------------------------|
|                                      | P        | oject                                 |
| Strata plan added to set             | 25.08.21 | Proposed Multi-Unit Dev               |
| Design Levels added                  | 13.08.21 |                                       |
| Turning bay added for Visitor 2 park | 28.05.21 | Lot 502 DP10419                       |
| Issued for DA review                 | 22.02.21 | Crestwood Road                        |
| General Modifications                | 09.02.21 | Thornton                              |
| Amendments