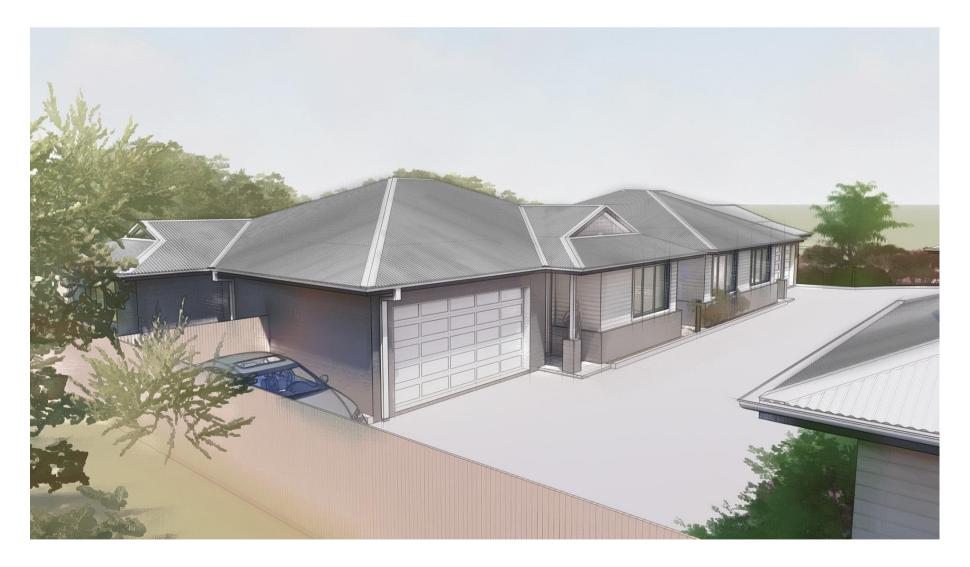

| 22.02.21 |         | Crestwood Road         |
| С    | General Modifications                | 09.02.21 |         | Thornton               |
| В    | Amendments                           | 01.12.20 |         |                        |
| Ą    | Preliminary Issue                    | 29.10.20 |         |                        |
| ssue | Description                          | Date     |         |                        |









## Δ320LUTE DRAFTING SERVICE

ARCHITECTURAL / STRUCTURAL DESIGN Phone : 0404060345 email : scott@absolutedrafting.com.au Copyright This plan is the exclusive property of Absolute Drafting Service and must not be used, reproudced or copied wholly or part in any way without the written permission of the company.

20 Meters @ 1:100













G

D С В

А

Issue



|                                      | C        | <sup>ient</sup> Thronton Brentwood Un |
|--------------------------------------|----------|---------------------------------------|
|                                      | P        | oject                                 |
| Strata plan added to set             | 25.08.21 | Proposed Multi-Unit Dev               |
| Design Levels added                  | 13.08.21 |                                       |
| Turning bay added for Visitor 2 park | 28.05.21 | Lot 502 DP10419                       |
| Issued for DA review                 | 22.02.21 | Crestwood Road                        |
| General Modifications                | 09.02.21 | Thornton                              |
| Amendments                           | 01.12.20 |