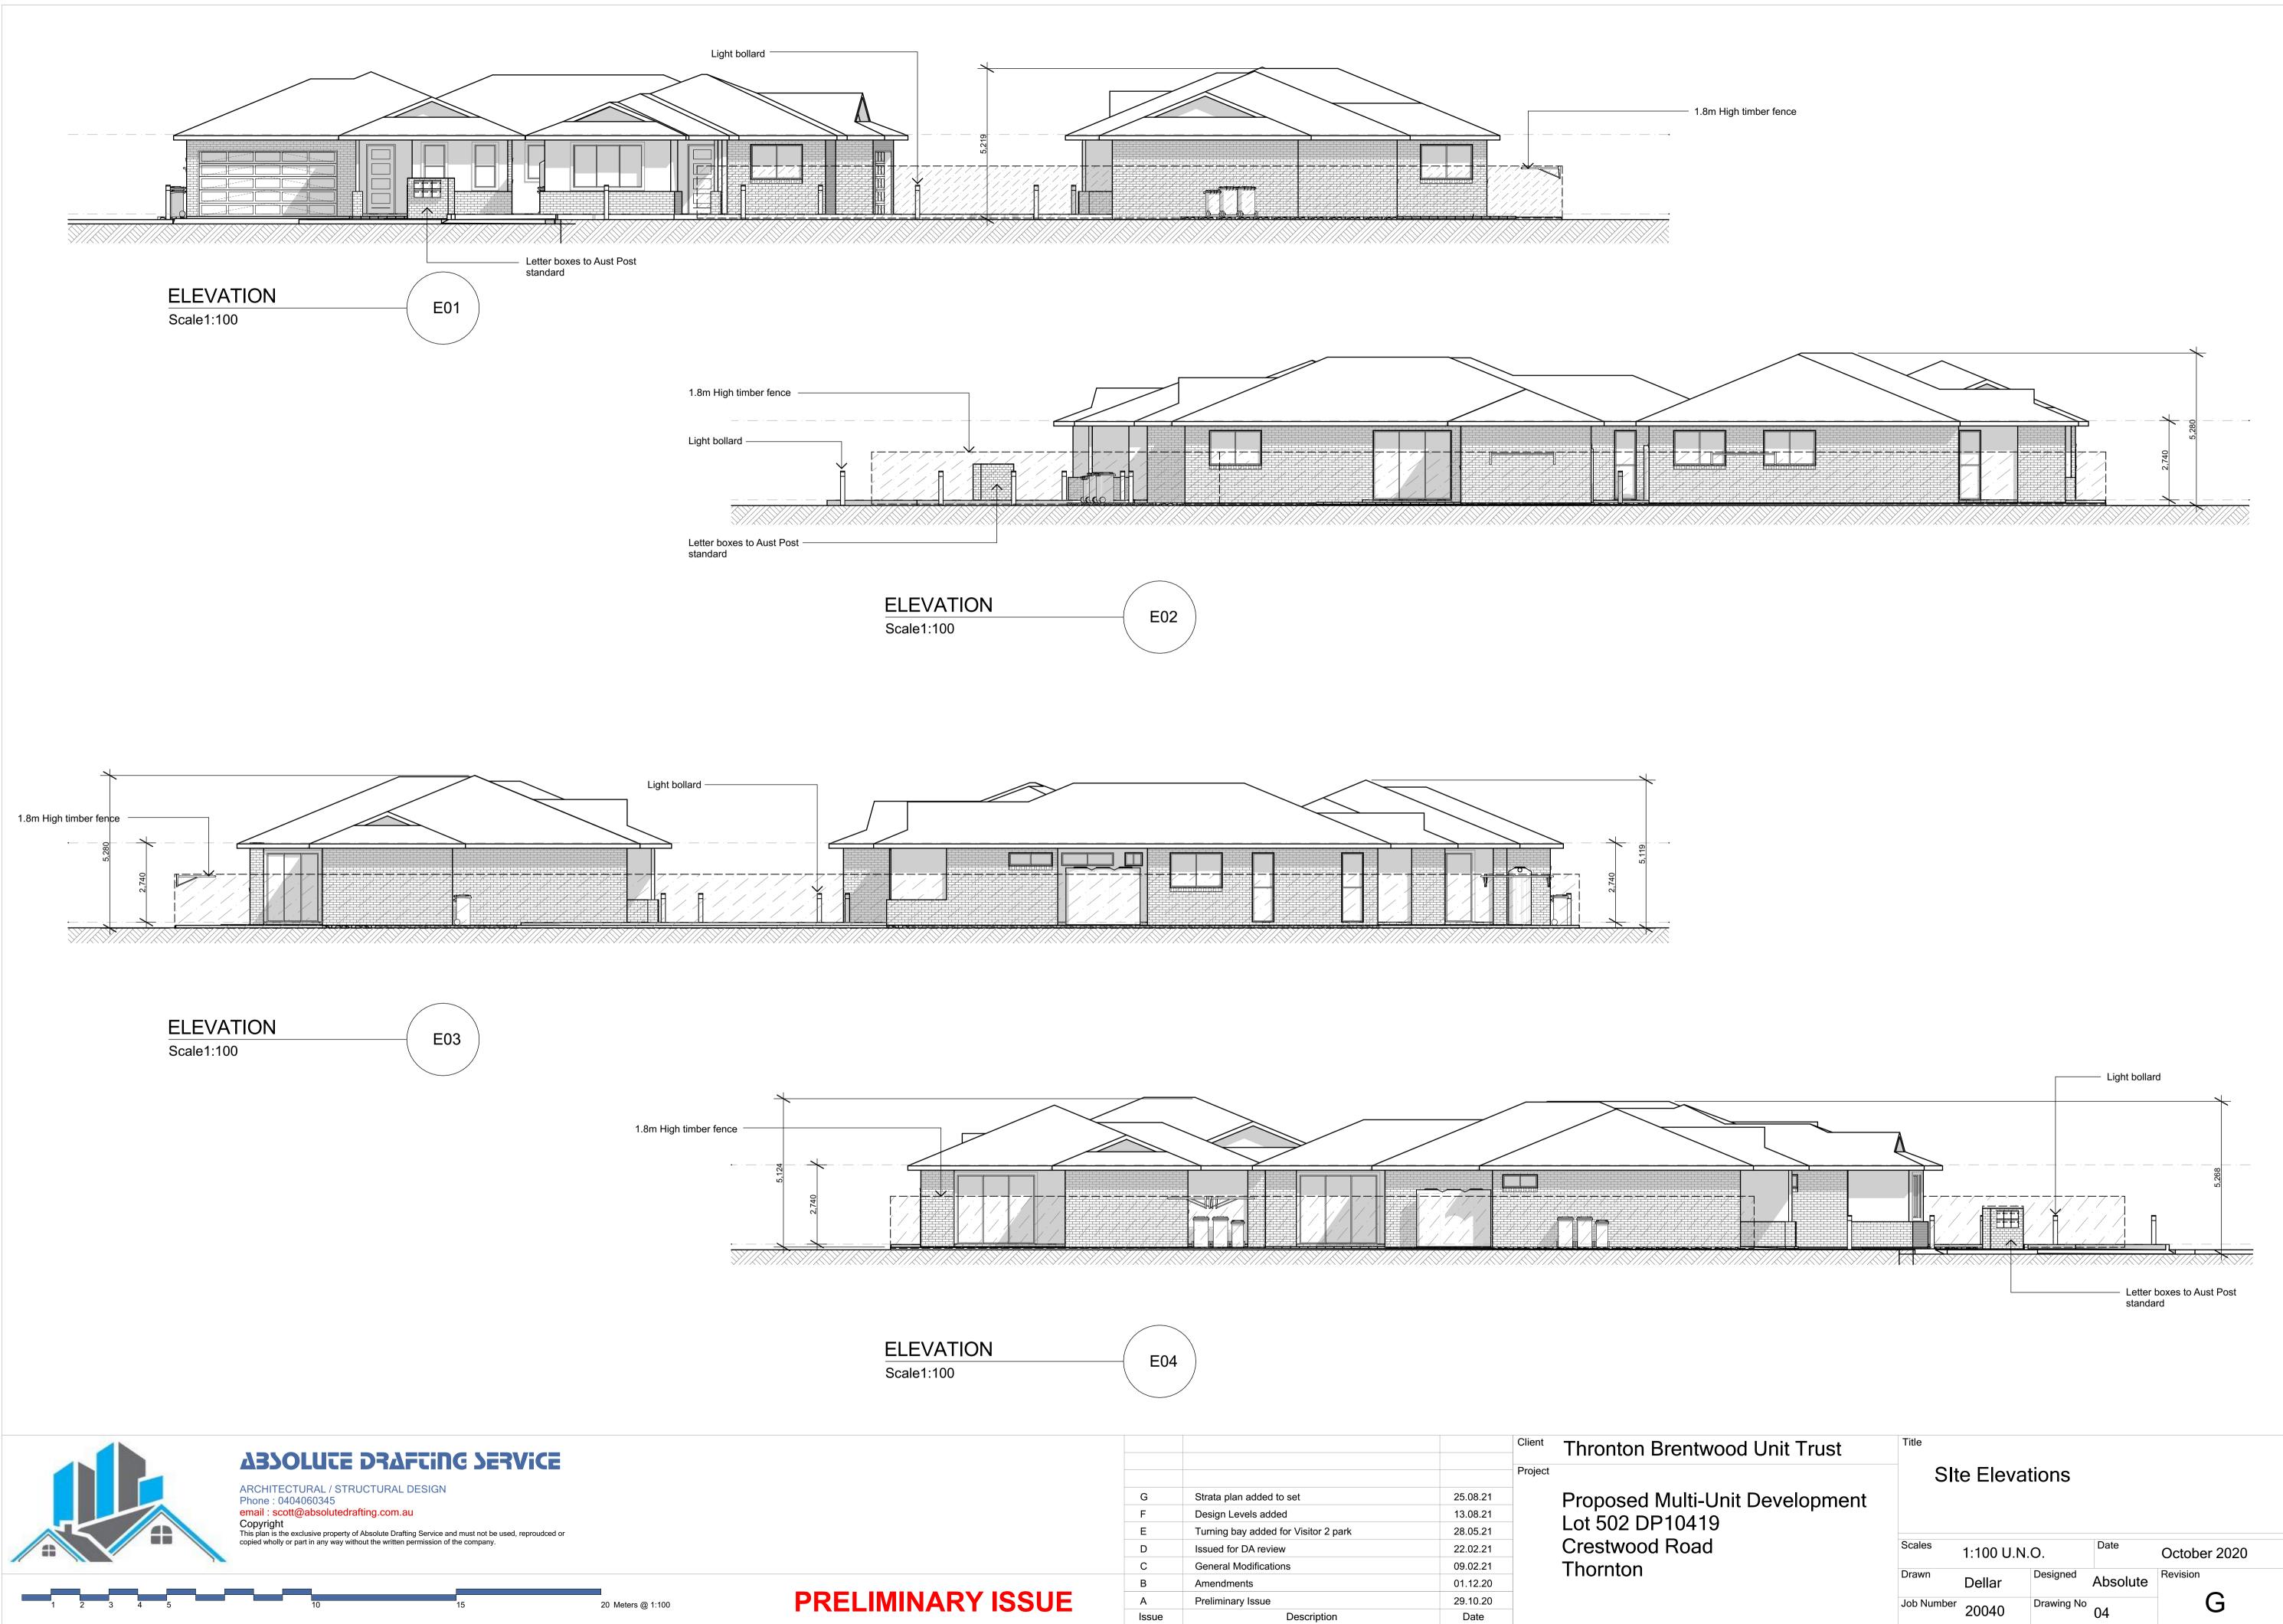

review                 | 22.02.21 | Crestwood Road                       |
|  | С     | General Modifications                | 09.02.21 | Thornton                             |
|  | В     | Amendments                           | 01.12.20 |                                      |
|  | А     | Preliminary Issue                    | 29.10.20 |                                      |
|  | Issue | Description                          | Date     |                                      |

Title

## Proposed Strata Plan

### elopment

| Scales     | 1:100 U.N. | 0.         | Date     | October 2020 |
|------------|------------|------------|----------|--------------|
| Drawn      | Dellar     | Designed   | Absolute | Revision     |
| Job Number | 20040      | Drawing No | 12       | G            |



|    |       |                                      |          | Client  | Thronton Brentwood Unit   |
|----|-------|--------------------------------------|----------|---------|---------------------------|
|    |       |                                      |          | Project |                           |
|    | G     | Strata plan added to set             | 25.08.21 |         | Proposed Multi-Unit Devel |
|    | F     | Design Levels added                  | 13.08.21 |         | •                         |
|    | Е     | Turning bay added for Visitor 2 park | 28.05.21 |         | Lot 502 DP10419           |
|    | D     | Issued for DA review                 | 22.02.21 |         | Crestwood Road            |
|    | С     | General Modifications                | 09.02.21 |         | Th