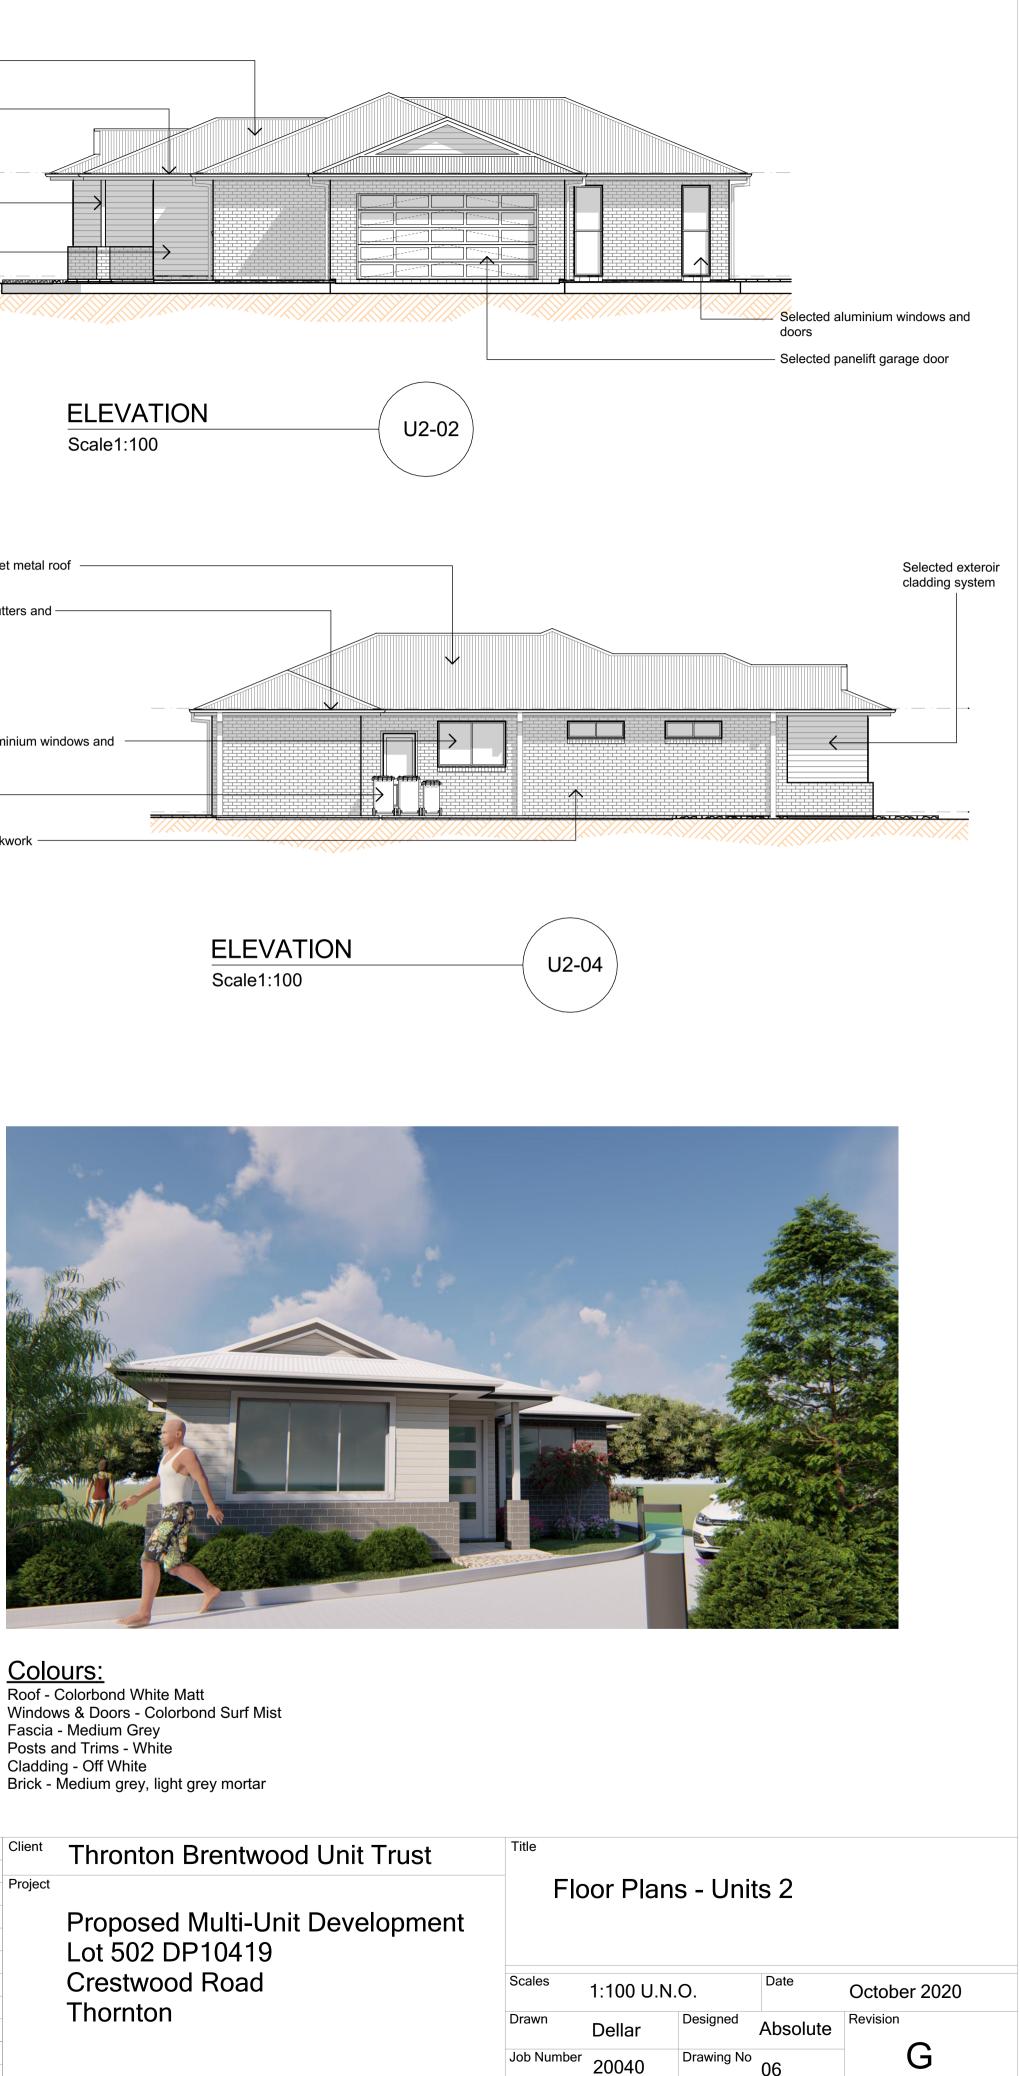

| 1,800×1,200 | 2,400 |  |  |
| U108           | 1,500×450   | 2,400 |  |  |
| U109           | 750×1,500   | 2,400 |  |  |
| U110           | 750×1,500   | 2,400 |  |  |

Ζ

Floor Plans UNIT 1

Scale1:100



20 Meters @ 1:100





|          |         | I hronton Brentwood Un  |
|----------|---------|-------------------------|
|          | Project |                         |
| 25.08.21 |         | Proposed Multi-Unit Dev |
| 13.08.21 |         | Lot 502 DP10419         |
| 28.05.21 |         |                         |
| 22.02.21 |         | Crestwood Road          |
| 09.02.21 |         | Thornton                |
| 01.12.20 |         |                         |
|          |         |                         |

Date

# **PRELIMINARY ISSUE**

Issue

Description



20 Meters @ 1:100





|       |       |                                      |          | Client  | Thronton Brentwood L  |
|-------|-------|--------------------------------------|----------|---------|-----------------------|
|       |       |                                      |          | Project |                       |
|       | G     | Strata plan added to set             | 25.08.21 |         | Proposed Multi-Unit D |
|       | F     | Design Levels added                  | 13.08.21 |         | Lot 502 DP10419       |
|       | Е     | Turning bay added for Visitor 2 park | 28.05.21 |         |                       |
|       | D     | Issued for DA review                 | 22.02.21 |         | Crestwood Road        |
|       | С     | General Modifications                | 09.02.21 |         | Thornt