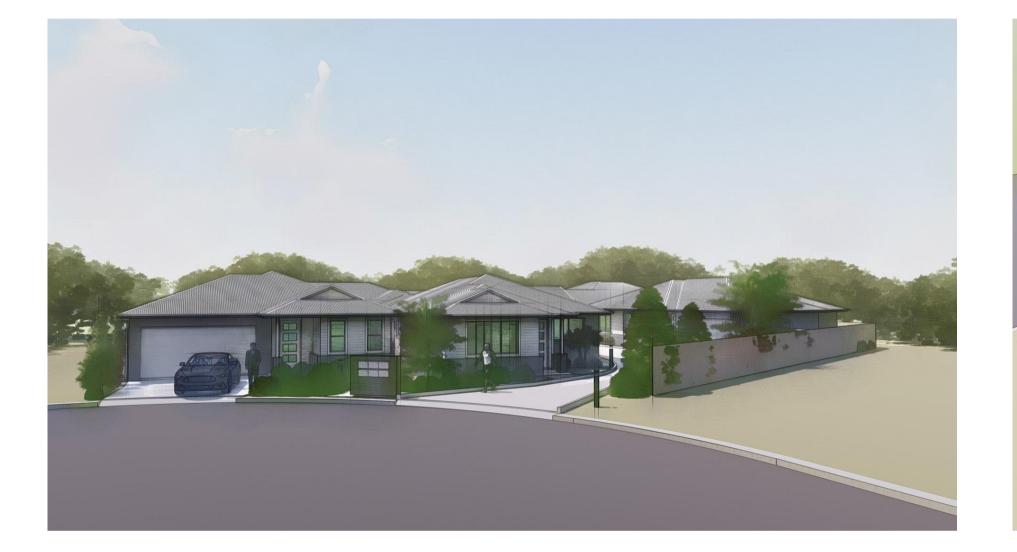

| Project |                        |
| G    | Strata plan added to set             | 25.08.21 | -       | Proposed Multi-Unit De |
| F    | Design Levels added                  | 13.08.21 | -       | Lot 502 DP10419        |
| E    | Turning bay added for Visitor 2 park | 28.05.21 |         |                        |
| D    | Issued for DA review                 | 22.02.21 |         | Crestwood Road         |
| С    | General Modifications                | 09.02.21 |         | Thornton               |
| В    | Amendments                           | 01.12.20 |         |                        |
| Ą    | Preliminary Issue                    | 29.10.20 |         |                        |
| ssue | Description                          | Date     |         |                        |









## Δ320LUTE DRAFTING SERVICE

ARCHITECTURAL / STRUCTURAL DESIGN Phone : 0404060345 email : scott@absolutedrafting.com.au Copyright This plan is the exclusive property of Absolute Drafting Service and must not be used, reproudced or copied wholly or part in any way without the written permission of the company.

20 Meters @ 1:100













G

D С В

А

Issue



|                                      | C        | <sup>ient</sup> Thronton Brentwood Un |
|--------------------------------------|----------|---------------------------------------|
|                                      | P        | oject                                 |
| Strata plan added to set             | 25.08.21 | Proposed Multi-Unit Dev               |
| Design Levels added                  | 13.08.21 |