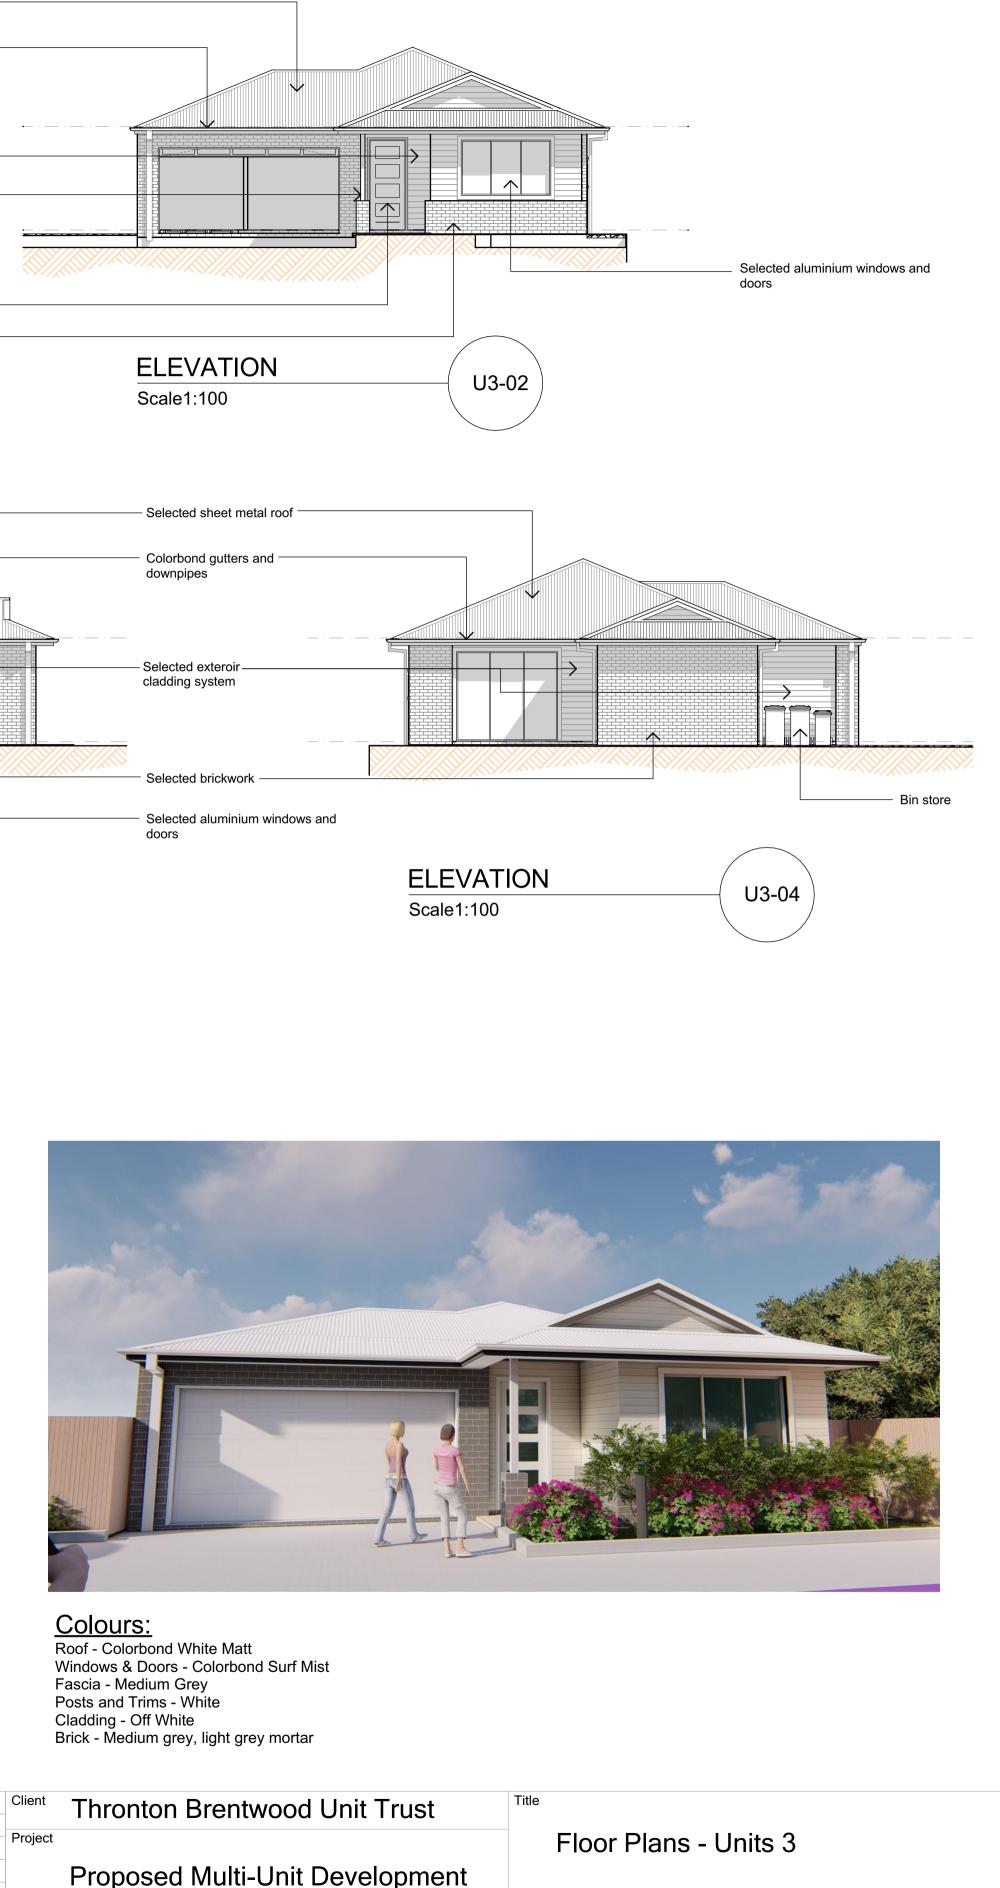

| Head |  |  |  |  |



|       |                                      |          | Project |
|-------|--------------------------------------|----------|---------|
|       |                                      |          | -       |
| G     | Strata plan added to set             | 25.08.21 |         |
| F     | Design Levels added                  | 13.08.21 |         |
| Е     | Turning bay added for Visitor 2 park | 28.05.21 |         |
| D     | Issued for DA review                 | 22.02.21 |         |
| С     | General Modifications                | 09.02.21 |         |
| В     | Amendments                           | 01.12.20 |         |
| А     | Preliminary Issue                    | 29.10.20 |         |
| Issue | Description                          | Date     |         |



Proposed Multi-Unit Development Lot 502 DP10419 Crestwood Road Thornton

| Scales     | 1:100 U.N. | 0.         | Date     | October 2020 |
|------------|------------|------------|----------|--------------|
| Drawn      | Dellar     | Designed   | Absolute | Revision     |
| Job Number | 20040      | Drawing No | 07       | G            |

## Selected exteroir-cladding system

Bin store -



20 Meters @ 1:100





| Thronton | Brentwood | U |
|----------|-----------|---|
|----------|-----------|---|

| G     | Strata plan added to set             | 25.08.21 |
|-------|--------------------------------------|----------|
| F     | Design Levels added                  | 13.08.21 |
| E     | Turning bay added for Visitor 2 park | 28.05.21 |
| D     | Issued for DA review                 | 22.