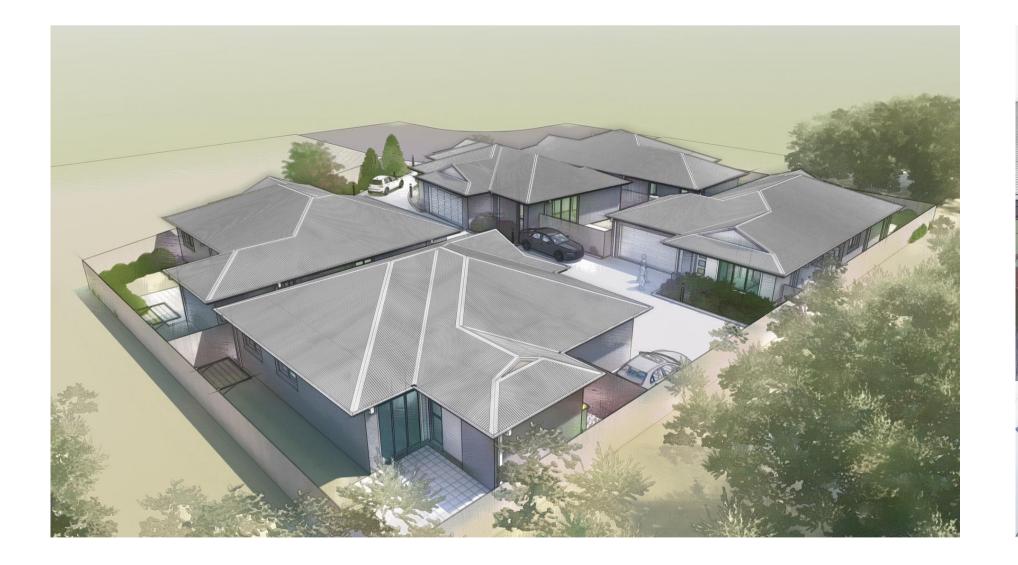

| Project |                        |
| G    | Strata plan added to set             | 25.08.21 | -       | Proposed Multi-Unit De |
| F    | Design Levels added                  | 13.08.21 | -       | Lot 502 DP10419        |
| E    | Turning bay added for Visitor 2 park | 28.05.21 |         |                        |
| D    | Issued for DA review                 | 22.02.21 |         | Crestwood Road         |
| С    | General Modifications                | 09.02.21 |         | Thornton               |
| В    | Amendments                           | 01.12.20 |         |                        |
| Ą    | Preliminary Issue                    | 29.10.20 |         |                        |
| ssue | Description                          | Date     |         |                        |









## Δ320LUTE DRAFTING SERVICE

ARCHITECTURAL / STRUCTURAL DESIGN Phone : 0404060345 email : scott@absolutedrafting.com.au Copyright This plan is the exclusive property of Absolute Drafting Service and must not be used, reproudced or copied wholly or part in any way without the written permission of the company.

20 Meters @ 1:100













G

D С В

А

Issue



|                                      | C        | <sup>ient</sup> Thronton Brentwood Un |
|--------------------------------------|----------|---------------------------------------|
|                                      | P        | oject                                 |
| Strata plan added to set             | 25.08.21 | Proposed Multi-Unit Dev               |
| Design Levels added                  | 13.08.21 |