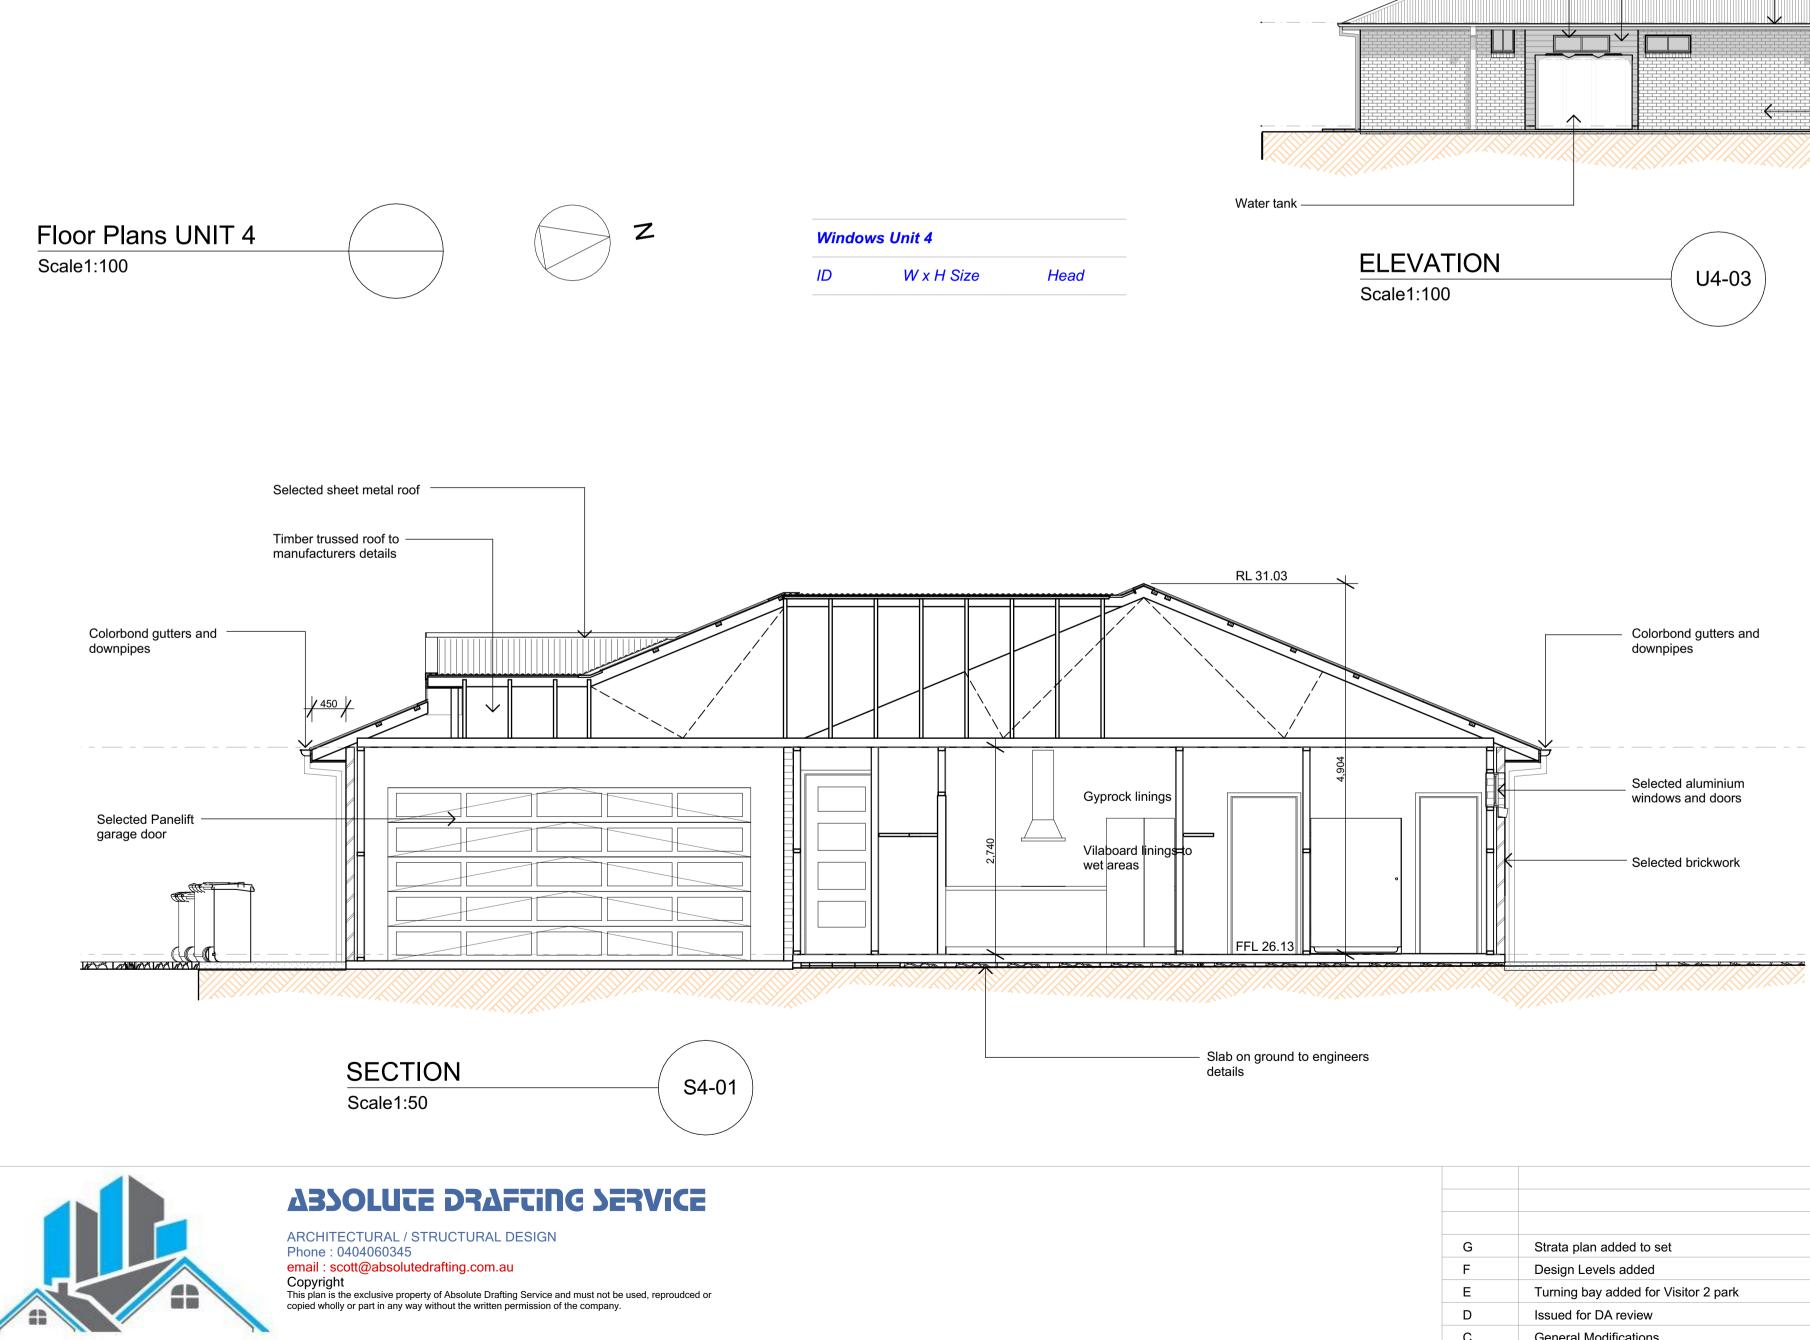

Water tank

Windows Unit 5 ID

|      |                                      |          | Client  | Thronton Brentwood Ur  |
|------|--------------------------------------|----------|---------|------------------------|
|      |                                      |          | Project |                        |
| G    | Strata plan added to set             | 25.08.21 | -       | Proposed Multi-Unit De |
| F    | Design Levels added                  | 13.08.21 | -       | Lot 502 DP10419        |
| E    | Turning bay added for Visitor 2 park | 28.05.21 |         |                        |
| D    | Issued for DA review                 | 22.02.21 |         | Crestwood Road         |
| С    | General Modifications                | 09.02.21 |         | Thornton               |
| В    | Amendments                           | 01.12.20 |         |                        |
| Ą    | Preliminary Issue                    | 29.10.20 |         |                        |
| ssue | Description                          | Date     |         |                        |