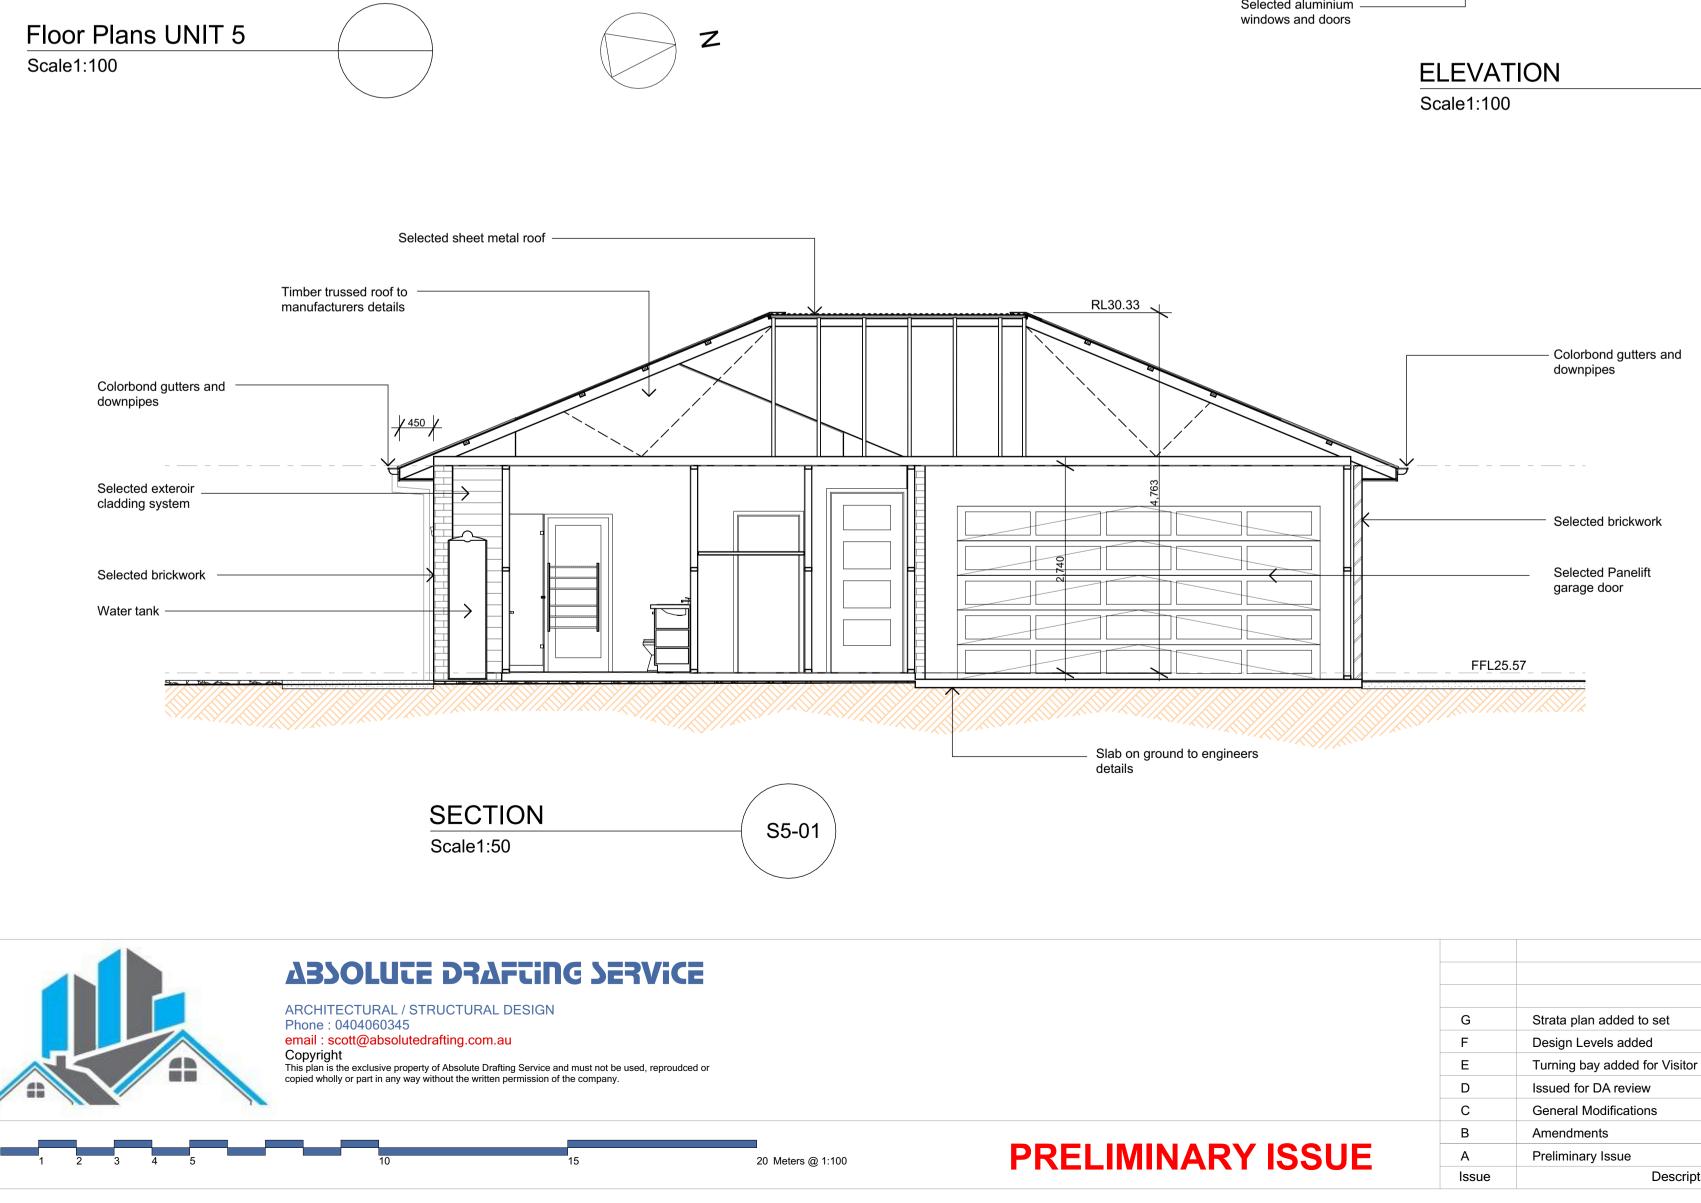

Water tank

Windows Unit 5 ID

|      |                                      |          | Client  | Thronton Brentwood Ur  |
|------|--------------------------------------|----------|---------|------------------------|
|      |                                      |          | Project |                        |
| G    | Strata plan added to set             | 25.08.21 | -       | Proposed Multi-Unit De |
| F    | Design Levels added                  | 13.08.21 | -       | Lot 502 DP10419        |
| E    | Turning bay added for Visitor 2 park | 28.05.21 |         |                        |
| D    | Issued for DA review                 | 22.02.21 |         | Crestwood Road         |
| С    | General Modifications                | 09.02.21 |         | Thornton               |
| В    | Amendments                           | 01.12.20 |         |                        |
| Ą    | Preliminary Issue                    | 29.10.20 |         |                        |
| ssue | Description                          | Date     |         |                        |