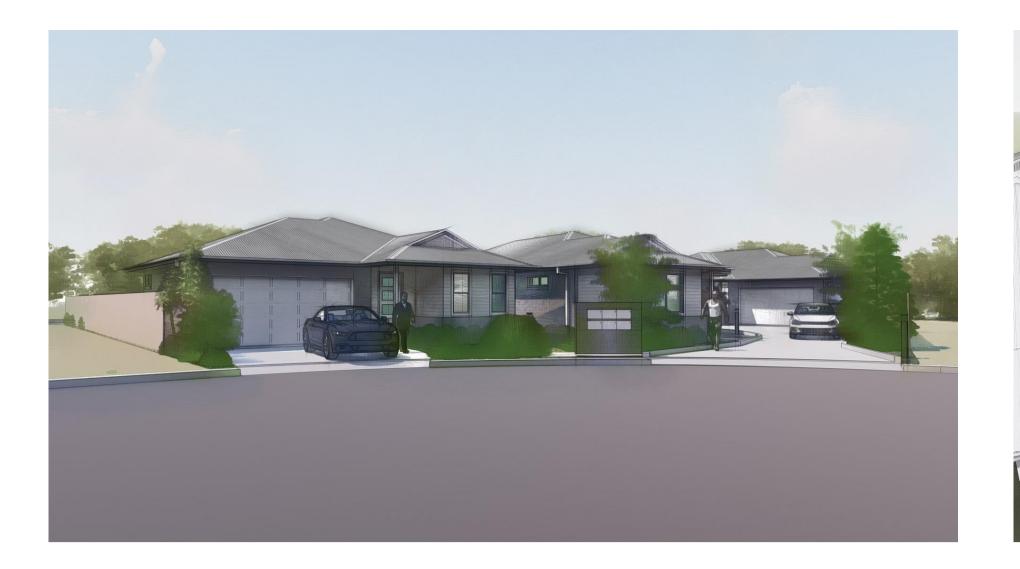

| Project |                        |
| G    | Strata plan added to set             | 25.08.21 | -       | Proposed Multi-Unit De |
| F    | Design Levels added                  | 13.08.21 | -       | Lot 502 DP10419        |
| E    | Turning bay added for Visitor 2 park | 28.05.21 |         |                        |
| D    | Issued for DA review                 | 22.02.21 |         | Crestwood Road         |
| С    | General Modifications                | 09.02.21 |         | Thornton               |
| В    | Amendments                           | 01.12.20 |         |                        |
| Ą    | Preliminary Issue                    | 29.10.20 |         |                        |
| ssue | Description                          | Date     |         |                        |









## Δ320LUTE DRAFTING SERVICE

ARCHITECTURAL / STRUCTURAL DESIGN Phone : 0404060345 email : scott@absolutedrafting.com.au Copyright This plan is the exclusive property of Absolute Drafting Service and must not be used, reproudced or copied wholly or part in any way without the written permission of the company.

20 Meters @ 1:100













G

D С В

А

Issue



|                                      | C        | <sup>ient</sup> Thronton Brentwood Un |
|--------------------------------------|----------|---------------------------------------|
|                                      | P        | oject                                 |
| Strata plan added to set             | 25.08.21 | Proposed Multi-Unit Dev               |
| Design Levels added                  | 13.08.21 |