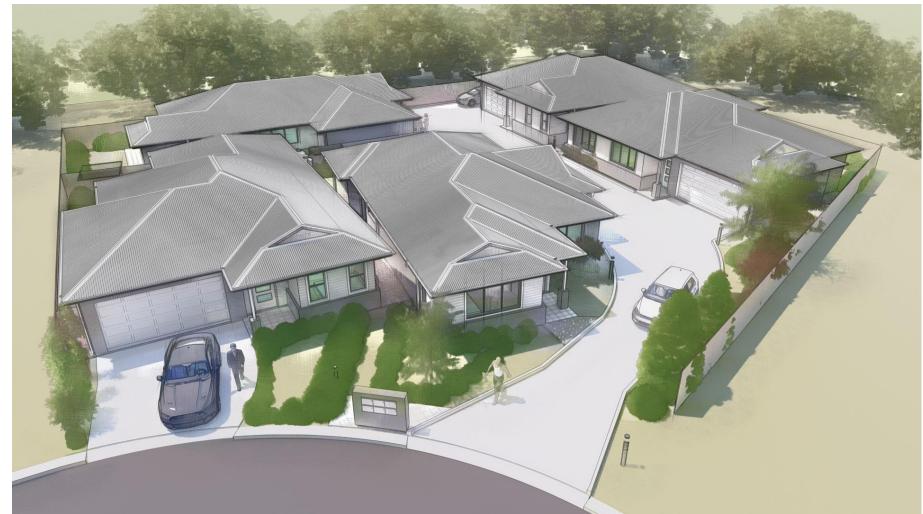

for DA review                 | 22.02.21 |         | Crestwood Road         |
| С    | General Modifications                | 09.02.21 |         | Thornton               |
| В    | Amendments                           | 01.12.20 |         |                        |
| Ą    | Preliminary Issue                    | 29.10.20 |         |                        |
| ssue | Description                          | Date     |         |                        |









## Δ320LUTE DRAFTING SERVICE

ARCHITECTURAL / STRUCTURAL DESIGN Phone : 0404060345 email : scott@absolutedrafting.com.au Copyright This plan is the exclusive property of Absolute Drafting Service and must not be used, reproudced or copied wholly or part in any way without the written permission of the company.

20 Meters @ 1:100













G

D С В

А

Issue



|                                      | C        | <sup>ient</sup> Thronton Brentwood Un |
|--------------------------------------|----------|---------------------------------------|
|                                      | P        | oject                                 |
| Strata plan added to set             | 25.08.21 | Proposed Multi-Unit Dev               |
| Design Levels added                  | 13.08.21 |                                       |
| Turning bay added for Visitor 2 park | 28.05.21 | Lot 502 DP10419                       |
| Issued for DA review                 | 22.02.21 | Crestwood Road                        |
| General Modifications                | 09.02.21 | Thornton                              |
| Amendments