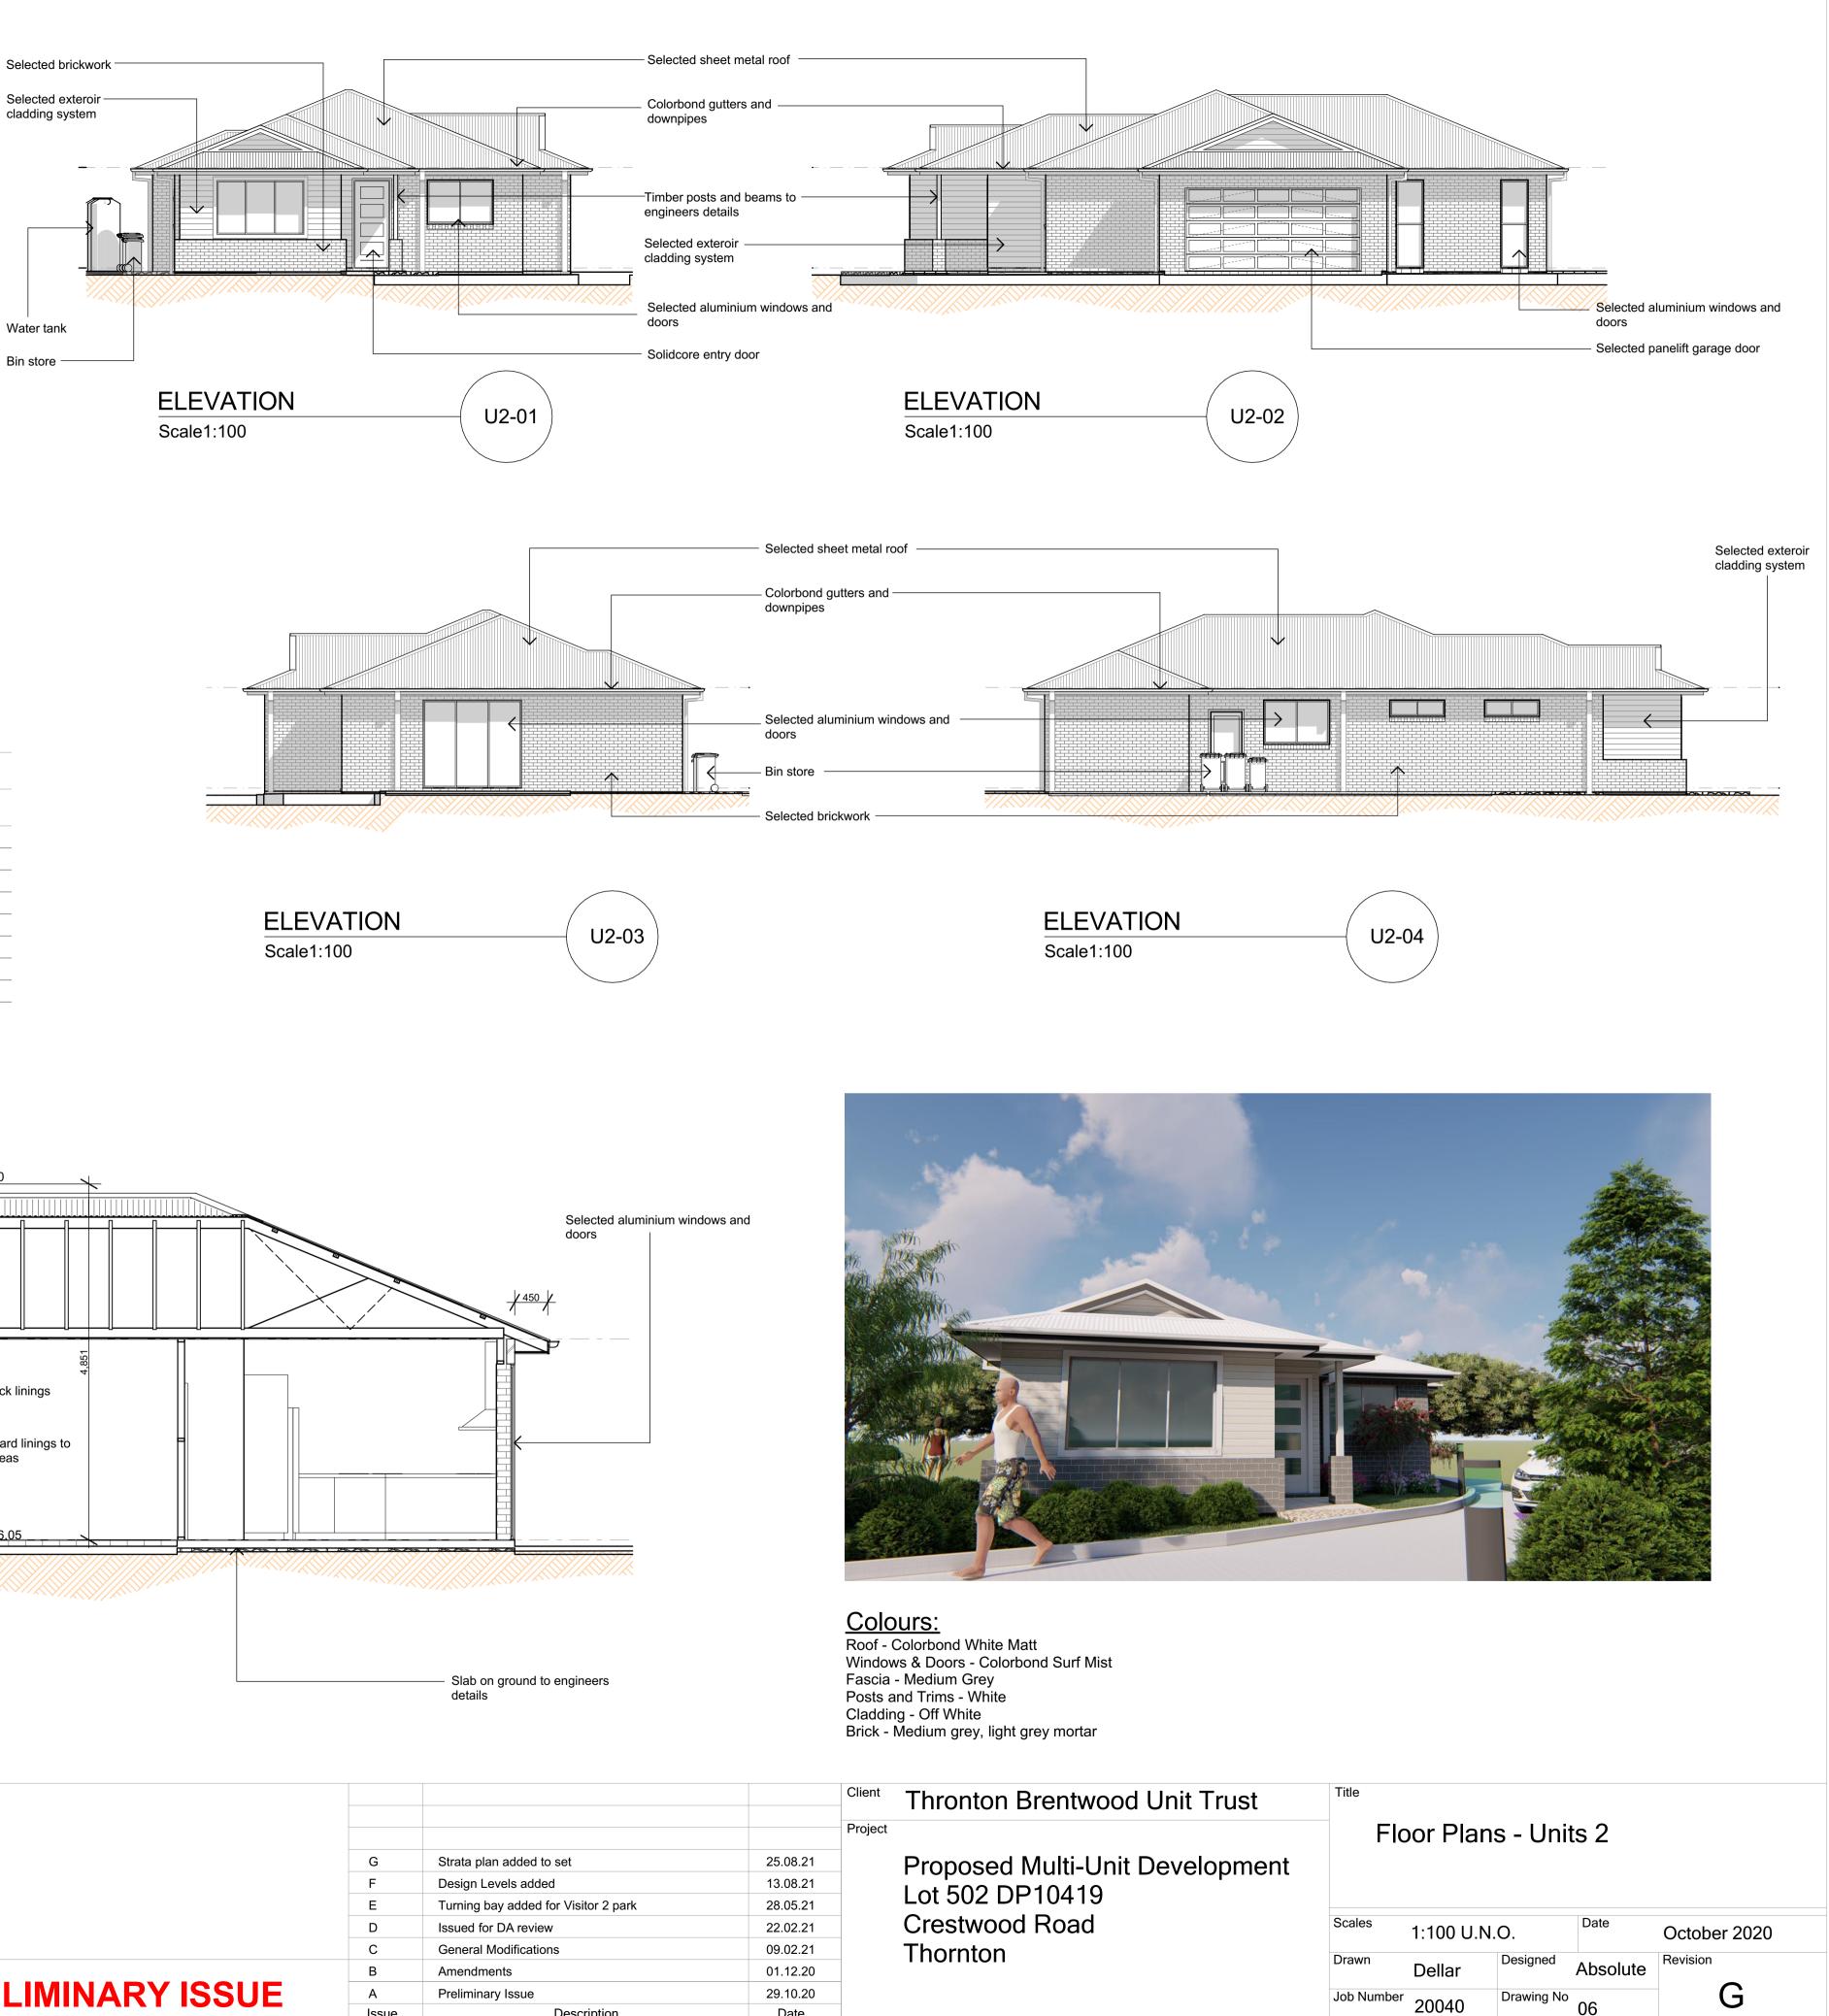

| 1,800×1,200 | 2,400 |  |  |
| U108           | 1,500×450   | 2,400 |  |  |
| U109           | 750×1,500   | 2,400 |  |  |
| U110           | 750×1,500   | 2,400 |  |  |

Ζ

Floor Plans UNIT 1

Scale1:100



20 Meters @ 1:100





|          |         | I hronton Brentwood Un  |
|----------|---------|-------------------------|
|          | Project |                         |
| 25.08.21 |         | Proposed Multi-Unit Dev |
| 13.08.21 |         | Lot 502 DP10419         |
| 28.05.21 |         |                         |
| 22.02.21 |         | Crestwood Road          |
| 09.02.21 |         | Thornton                |
| 01.12.20 |         |                         |
|          |         |                         |

Date

# **PRELIMINARY ISSUE**

Issue

Description



20 Meters @ 1:100





|       |       |                                      |          | Client  | Thronton Brentwood L  |
|-------|-------|--------------------------------------|----------|---------|-----------------------|
|       |       |                                      |          | Project |                       |
|       | G     | Strata plan added to set             | 25.08.21 |         | Proposed Multi-Unit D |
|       | F     | Design Levels added                  | 13.08.21 |         | Lot 502 DP10419       |
|       | Е     | Turning bay added for Visitor 2 park | 28.05.21 |         |                       |
|       | D     | Issued for DA review                 | 22.02.21 |         | Crestwood Road        |
|       | С     | General Modifications                | 09.02.21 |         | Thor