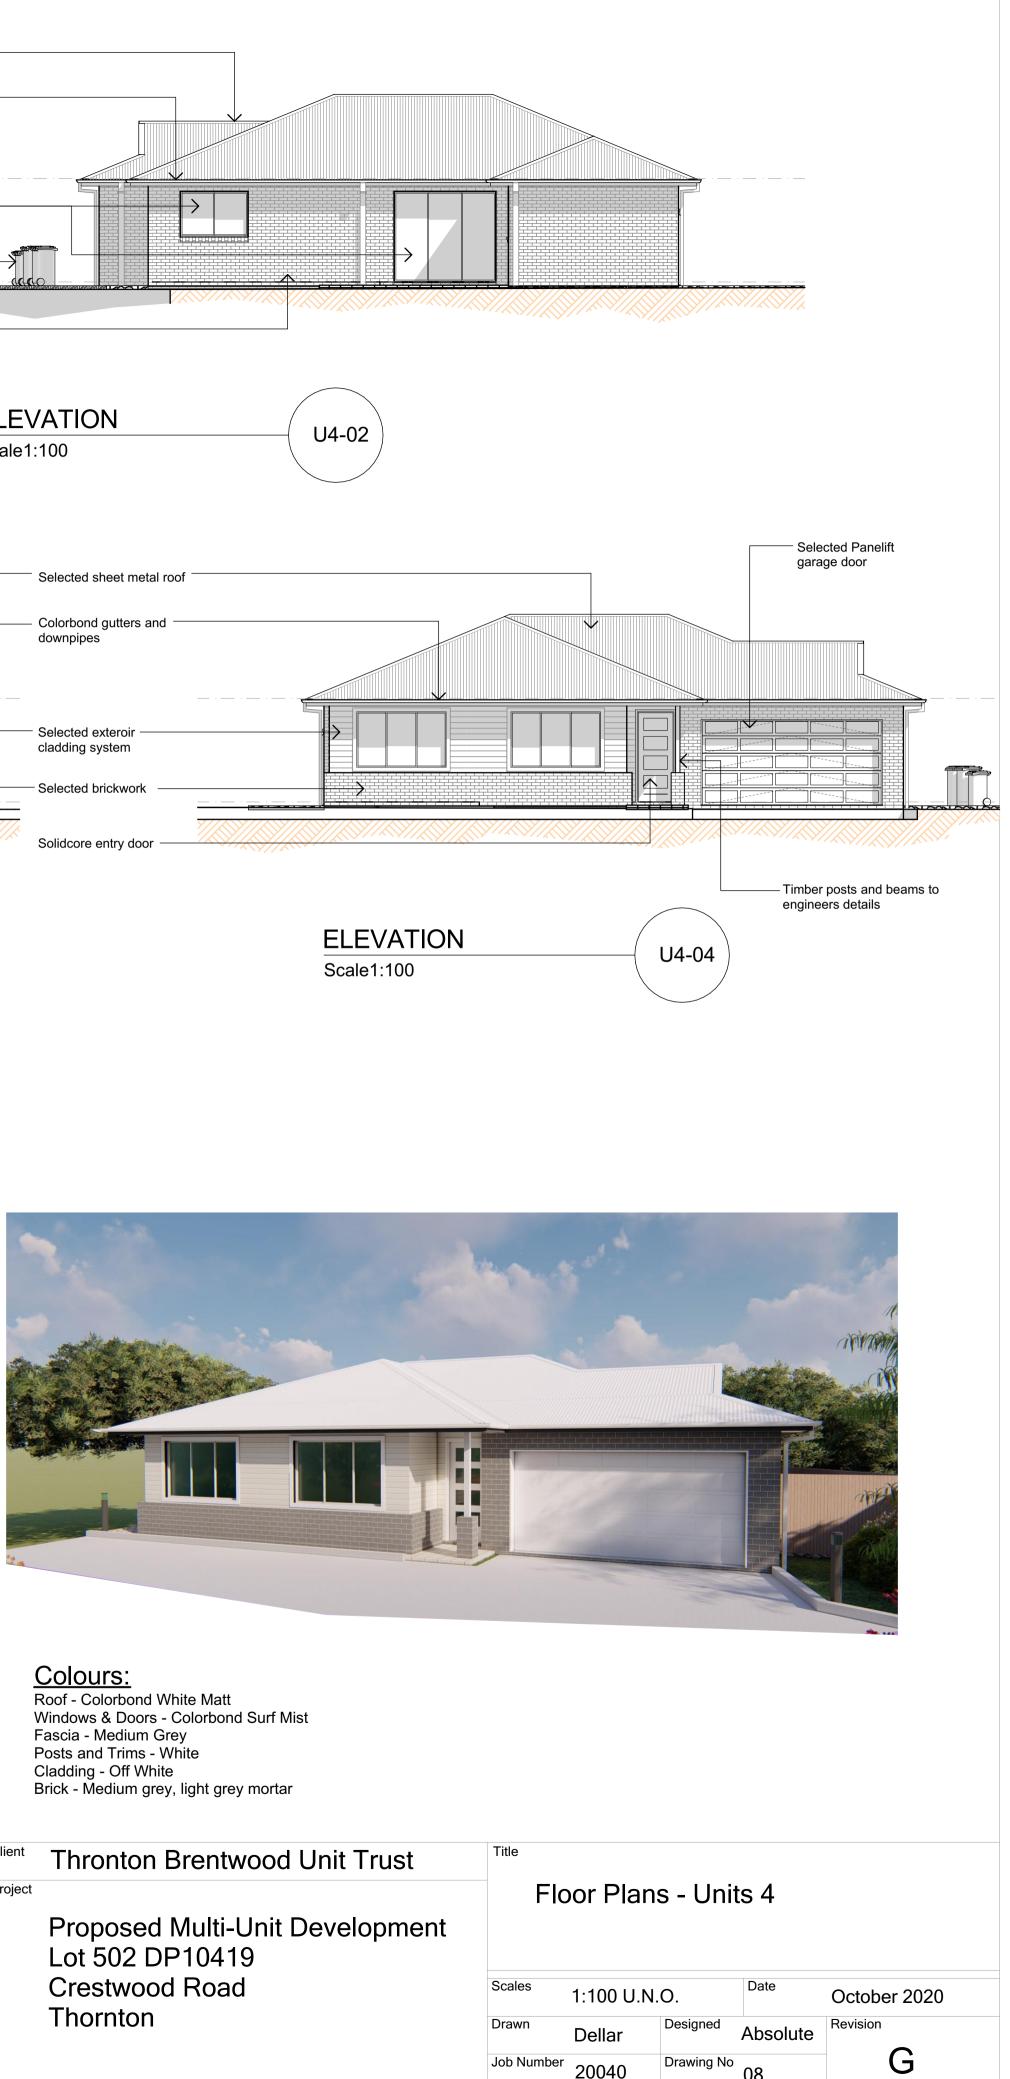

## Selected exteroir-cladding system

Bin store -

20 Meters @ 1:100

| Thronton | Brentwood | U |
|----------|-----------|---|
|----------|-----------|---|

| G     | Strata plan added to set             | 25.08.21 |
|-------|--------------------------------------|----------|
| F     | Design Levels added                  | 13.08.21 |
| E     | Turning bay added for Visitor 2 park | 28.05.21 |
| D     | Issued for DA review                 | 22.02.21 |
| С     | General Modifications                | 09.02.21 |
| В     | Amendments                           | 01.12.20 |
| А     | Preliminary Issue                    | 29.10.20 |
| Issue | Description                          | Date     |