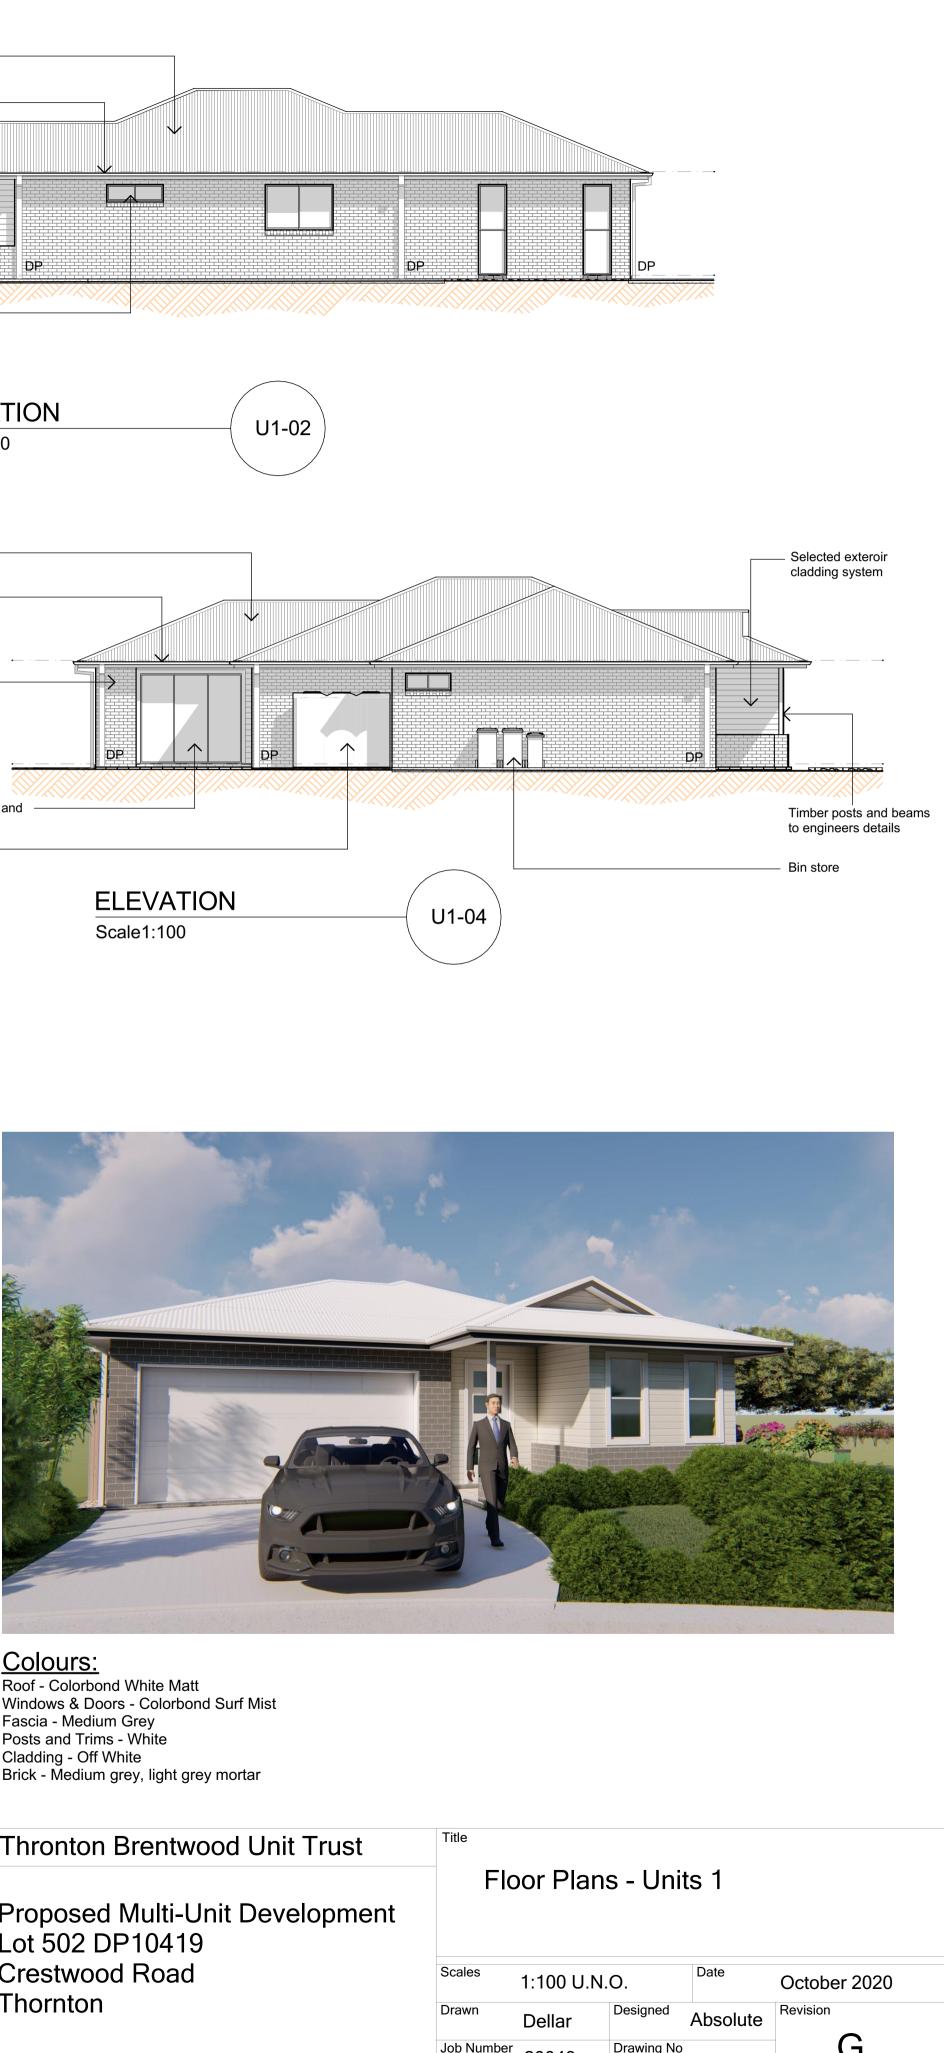

Proposed Multi-Unit Development Lot 502 DP10419 Crestwood Road Thornton

| Scales     | 1:100 U.N. | 0.         | Date     | October 2020 |
|------------|------------|------------|----------|--------------|
| Drawn      | Dellar     | Designed   | Absolute | Revision     |
| Job Number | 20040      | Drawing No | 07       | G            |