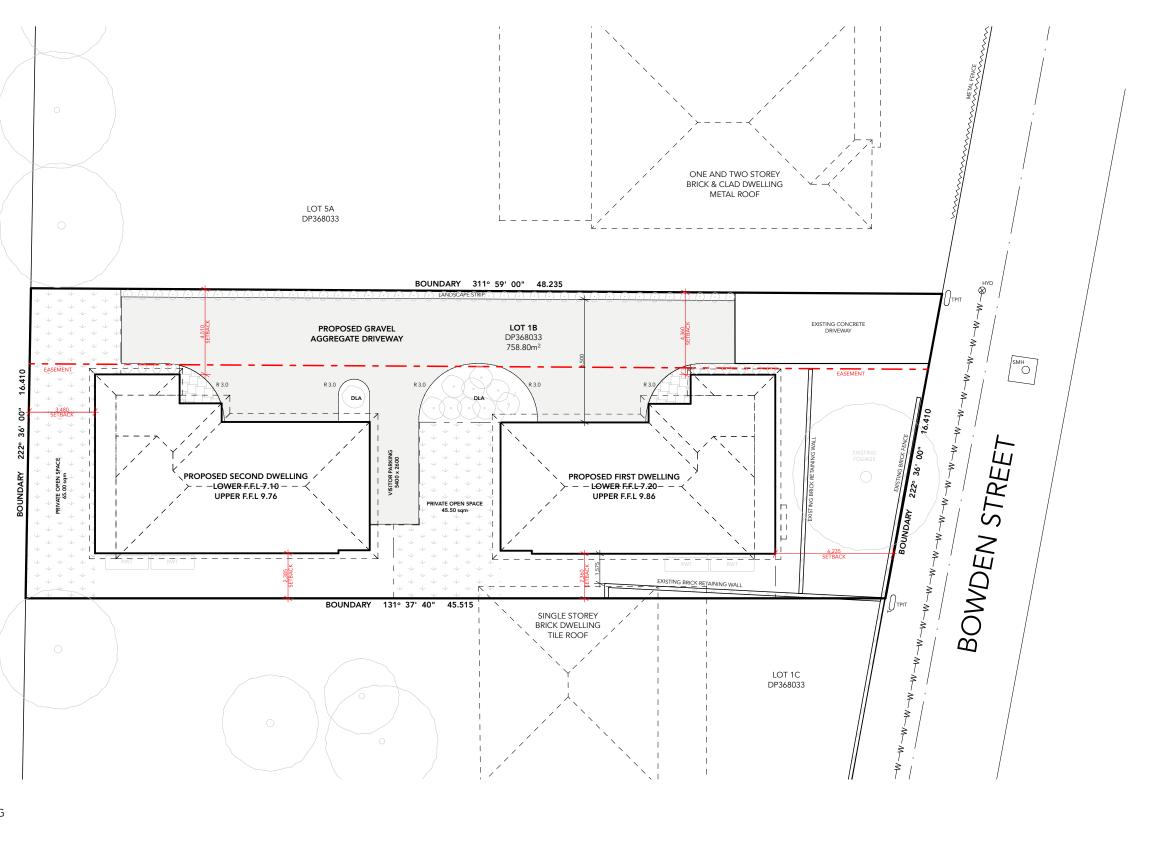

| SITE DETAI                                                         | LS                                                                            |
|--------------------------------------------------------------------|-------------------------------------------------------------------------------|
| ZONING                                                             | R1 - GENERAL RESIDENTIAL                                                      |
| SITE AREA                                                          | TOTAL SITE: 758.80m <sup>2</sup>                                              |
| GROSS INTERNAL<br>FLOOR AREA                                       | FIRST DWELLING: 135.13m <sup>2</sup><br>SECOND DWELLING: 135.13m <sup>2</sup> |
| GROSS EXTERNAL<br>FLOOR AREA<br>(STORE, GARAGE,<br>PORCH, BALCONY) | FIRST DWELLING: 72.63m <sup>2</sup><br>SECOND DWELLING: 72.63m <sup>2</sup>   |
| DRIVEWAY, PAVING<br>AREA                                           | 185.90m²                                                                      |
| SITE COVERAGE<br>PERCENTAGE                                        | 55% BUILT (INCLUDING DRIVEWAY)<br>45% UNBUILT                                 |
| ROOF AREA                                                          | FIRST DWELLING: 131.62m <sup>2</sup><br>SECOND DWELLING: 131.62m <sup>2</sup> |

| LEGEND                                |                            |
|---------------------------------------|----------------------------|
| RWT                                   | RAINWATER TANK             |
| DLA                                   | DEDICATED LANDSCAPING AREA |
| - W - W -                             | WATER                      |
|                                       | GAS                        |
| + + + + + + + + + + + + + + + + + + + | PRIVATE OPEN SPACE         |
|                                       | FENCING                    |

NOTE: REFER TO PLANS SUPPLIED BY DRB CONSULTING ENGINEERS FOR STORMWATER / RAINWATER LAYOUT AND SCHEMATICS

| CLIENT:                      |
|------------------------------|
| RESIDEIVII/RE DEVELOTIVIEIVI |
| RESIDENTIAL DEVELOPMENT      |
| PROJECT DESCRIPTION:         |

MRS RHONDA NYQUIST

LOT 1B DP368033 1 BOWDEN STREET LORN

SHEET TITLE:

| JOB NUMBER:      | 21102   | scale:<br>1:200 | REVISION NO: |  |
|------------------|---------|-----------------|--------------|--|
| DRAWN / CHECKED: | JRH     | 1.200           | DA04         |  |
| DATE: 2          | 0.09.21 | AT: A3          | SHEET NO:    |  |
| TIME:            | 13:43   | AS              | 302          |  |

NOTE: SOME AREAS OF FENCING REMOVED FOR CLARITY REFER TO SITE PLAN FOR FULL FENCING LAYOUT