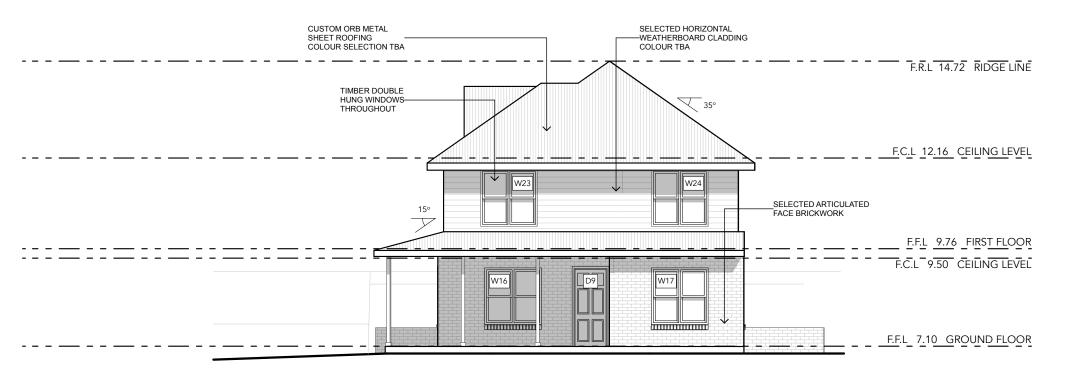

DA04

S06

NOTE: SOME AREAS OF FENCING REMOVED FOR CLARITY REFER TO SITE PLAN FOR FULL FENCING LAYOUT

# EAST - STREET FRONT

ALL CONCEPTS, IDEAS AND INFORMATION CONTAINED HEREIN
ARE THE PROPERTY OF JHD BUILDING DESIGNS AND MAY NOT BE
DISTRIBUTED AND/OR REPRODUCED WITHOUT CONSENT FROM
JHD BUILDING DESIGNS. IT IS THE RESPONSIBILITY OF THE
BUILDER TO CHECK AND VERIFY ALL DIMENSIONS ON-SITE PRIOR
TO THE COMMENCEMENT OF ANY WORK AND TO NOTIFY
JHD BUILDING DESIGNS OF ANY ERRORS OR CONCERNS PRESENT