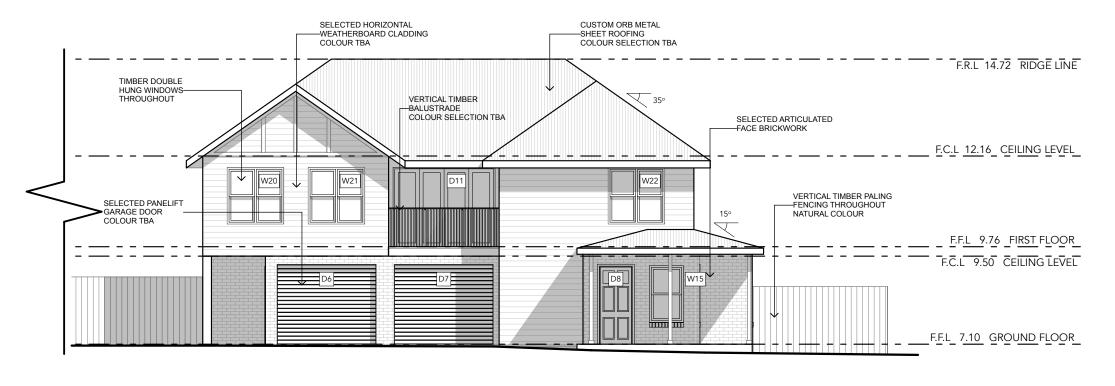

### NORTH - SECOND DWELLING

| J-D BUILDING<br>DESIGNS                                            | PROJECT DESCRIPTION:  RESIDENTIAL DEVELOPMENT | LOT 1B DP368033         | SHEET TITLE: | JOB NUMBER:  DRAWN / CHECKED | 21102<br>S JRH | SCALE:<br>1:100 | REVISION NO: |
|--------------------------------------------------------------------|-----------------------------------------------|-------------------------|--------------|------------------------------|----------------|-----------------|--------------|
| JHDBUILDINGDESIGNS@OUTLOOK.COM PH: 0409 573 477 ABN 35 907 241 136 | MRS RHONDA NYQUIST                            | 1 BOWDEN STREET<br>LORN | ELEVATIONS   | DATE:                        | 20.09.21       | A3              | SHEET NO:    |

NOTE: SOME AREAS OF FENCING REMOVED FOR CLARITY REFER TO SITE PLAN FOR FULL FENCING LAYOUT