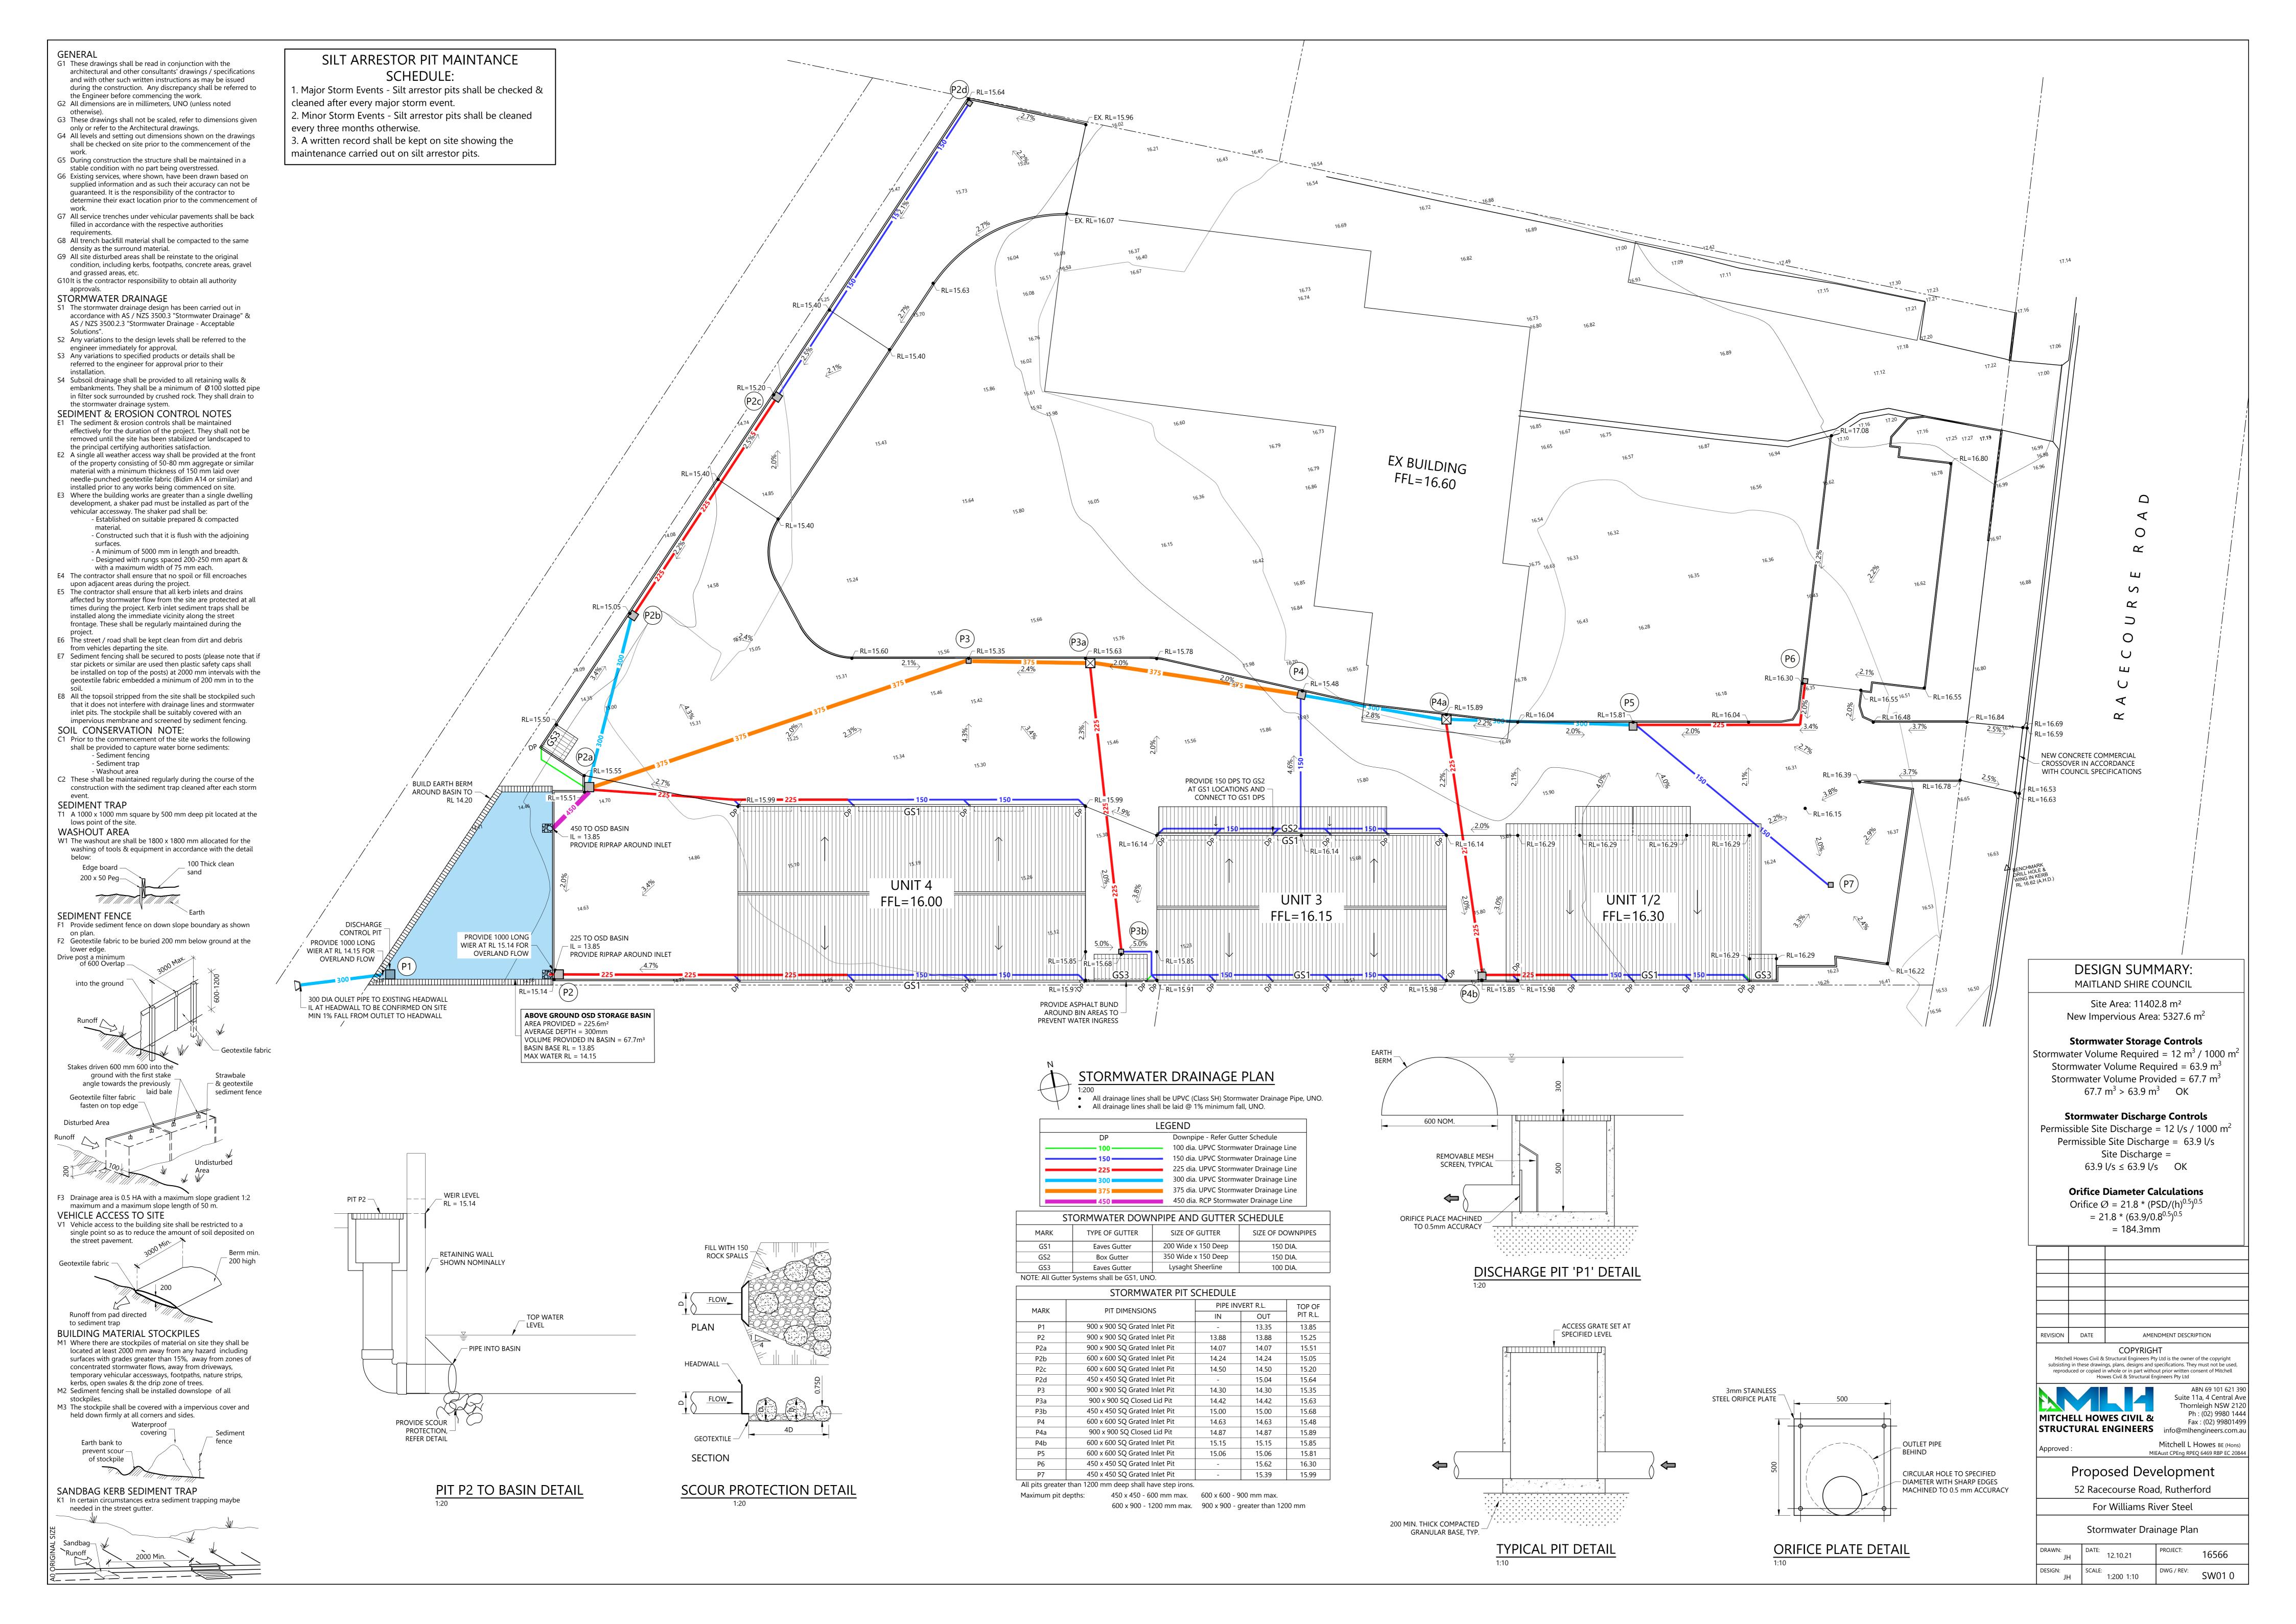

MS RIVER STEEL

ALL DISCREPANCIES SHALL BE REFERRED TO THE DESIGNER FOR DECISION BEFORE PROCEEDING WITH THE WORK. ALL DIMENSIONS RELEVANT TO SETTING OUT AND OFF-SITE WORK SHALL BE VERIFIED BY THE CONTRACTOR BEFORE CONSTRUCTION AND FABRICATION IS COMMENCED. THE ENGINEERS DRAWINGS SHALL NOT BE SCALED

LOT 18 DP 264183 52 RACECOURSE ROAD RUTHERFORD

CLIENT: SHARPES TRACTORS

FOR D.A SUBMISSION
NOT TO BE USED FOR CONSTRUCTION

| UNIT 4 ELEVATIONS     |          |            |           |
|-----------------------|----------|------------|-----------|
| DRAWN:                | CHECKED: | DATE:      | SCALE:    |
| G.M                   | -        | 29.11.2021 | 1.100(A1) |
| JOB No.:<br>JN 612375 |          | DRW No.:   | -         |
| PAGE SIZE:            | PAGE No: | .06        | ISSUE:    |