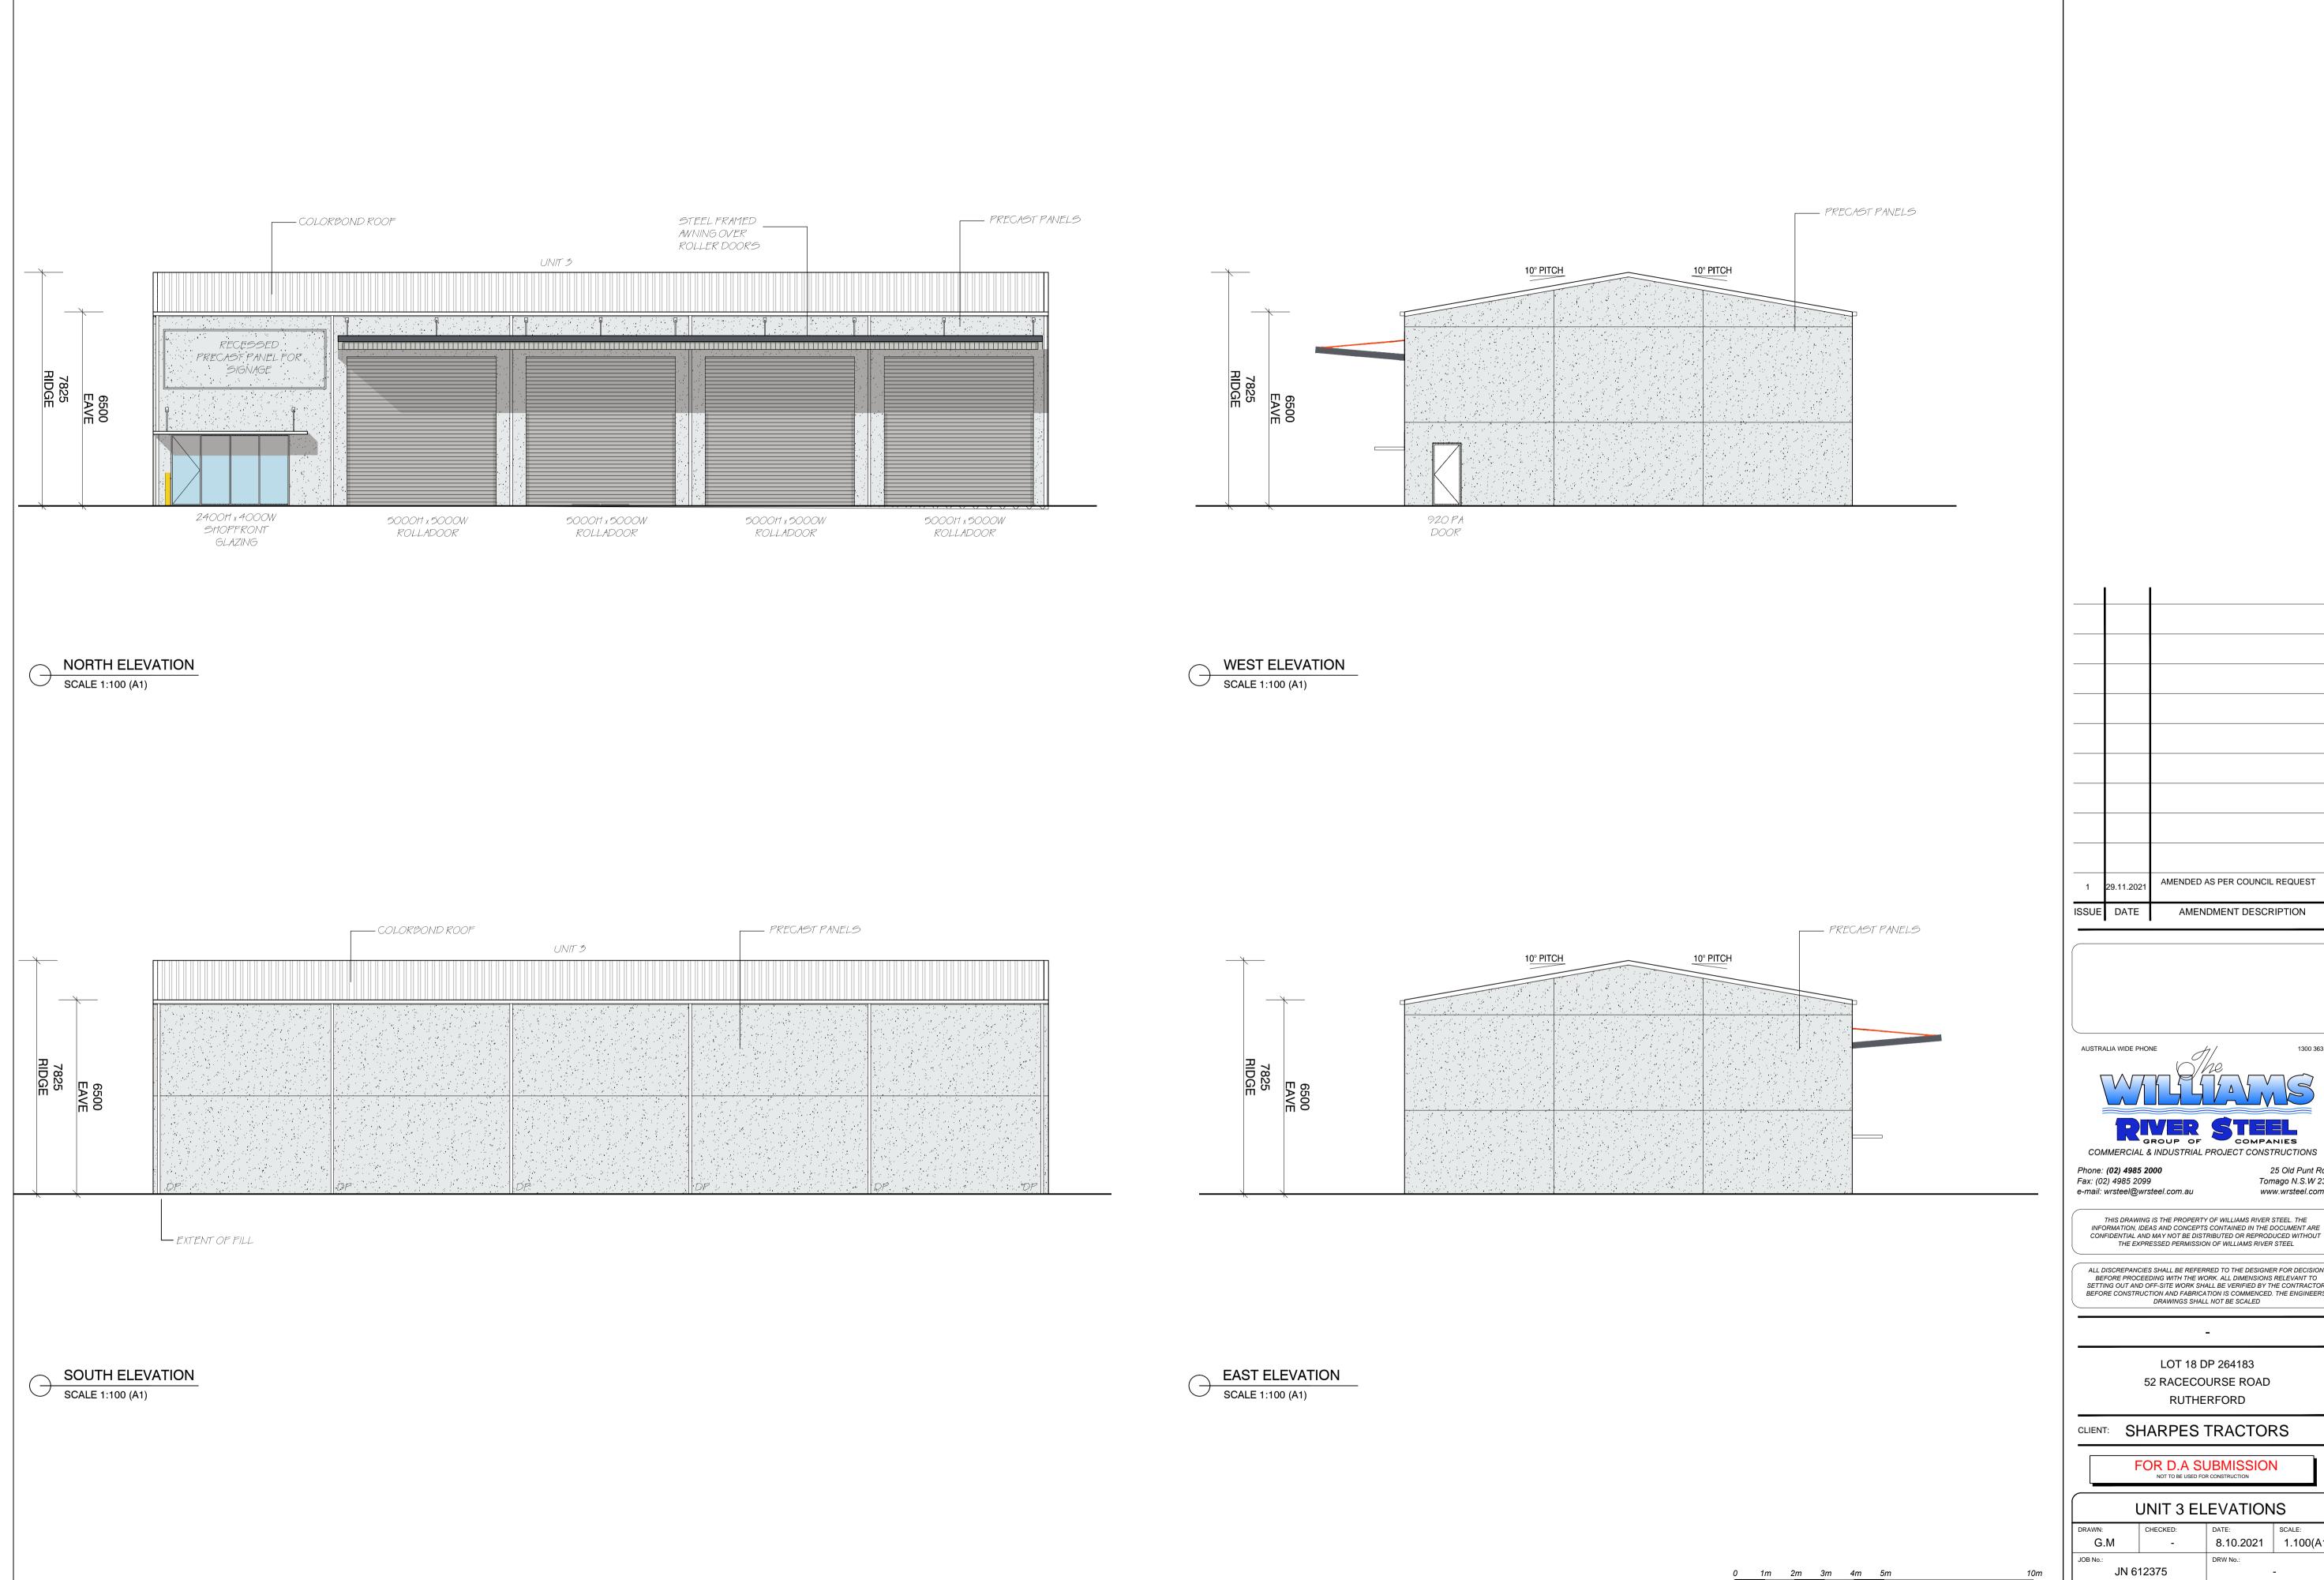

> LOT 18 DP 264183 52 RACECOURSE ROAD RUTHERFORD

CLIENT: SHARPES TRACTORS

FOR D.A SUBMISSION
NOT TO BE USED FOR CONSTRUCTION

| UNIT 1 & 2 ELEVATIONS |                            |                                              |  |  |  |
|-----------------------|----------------------------|----------------------------------------------|--|--|--|
| CHECKED:              | DATE:                      | SCALE:                                       |  |  |  |
| -                     | 8.10.2021                  | 1.100(A1)                                    |  |  |  |
|                       | DRW No.:                   |                                              |  |  |  |
| JN 612375             |                            | -                                            |  |  |  |
| PAGE No:              | 1                          | ISSUE:                                       |  |  |  |
| A04                   |                            | 1                                            |  |  |  |
|                       | CHECKED: - 612375 PAGE No: | CHECKED: DATE: 8.10.2021  DRW No.:  PAGE No: |  |  |  |