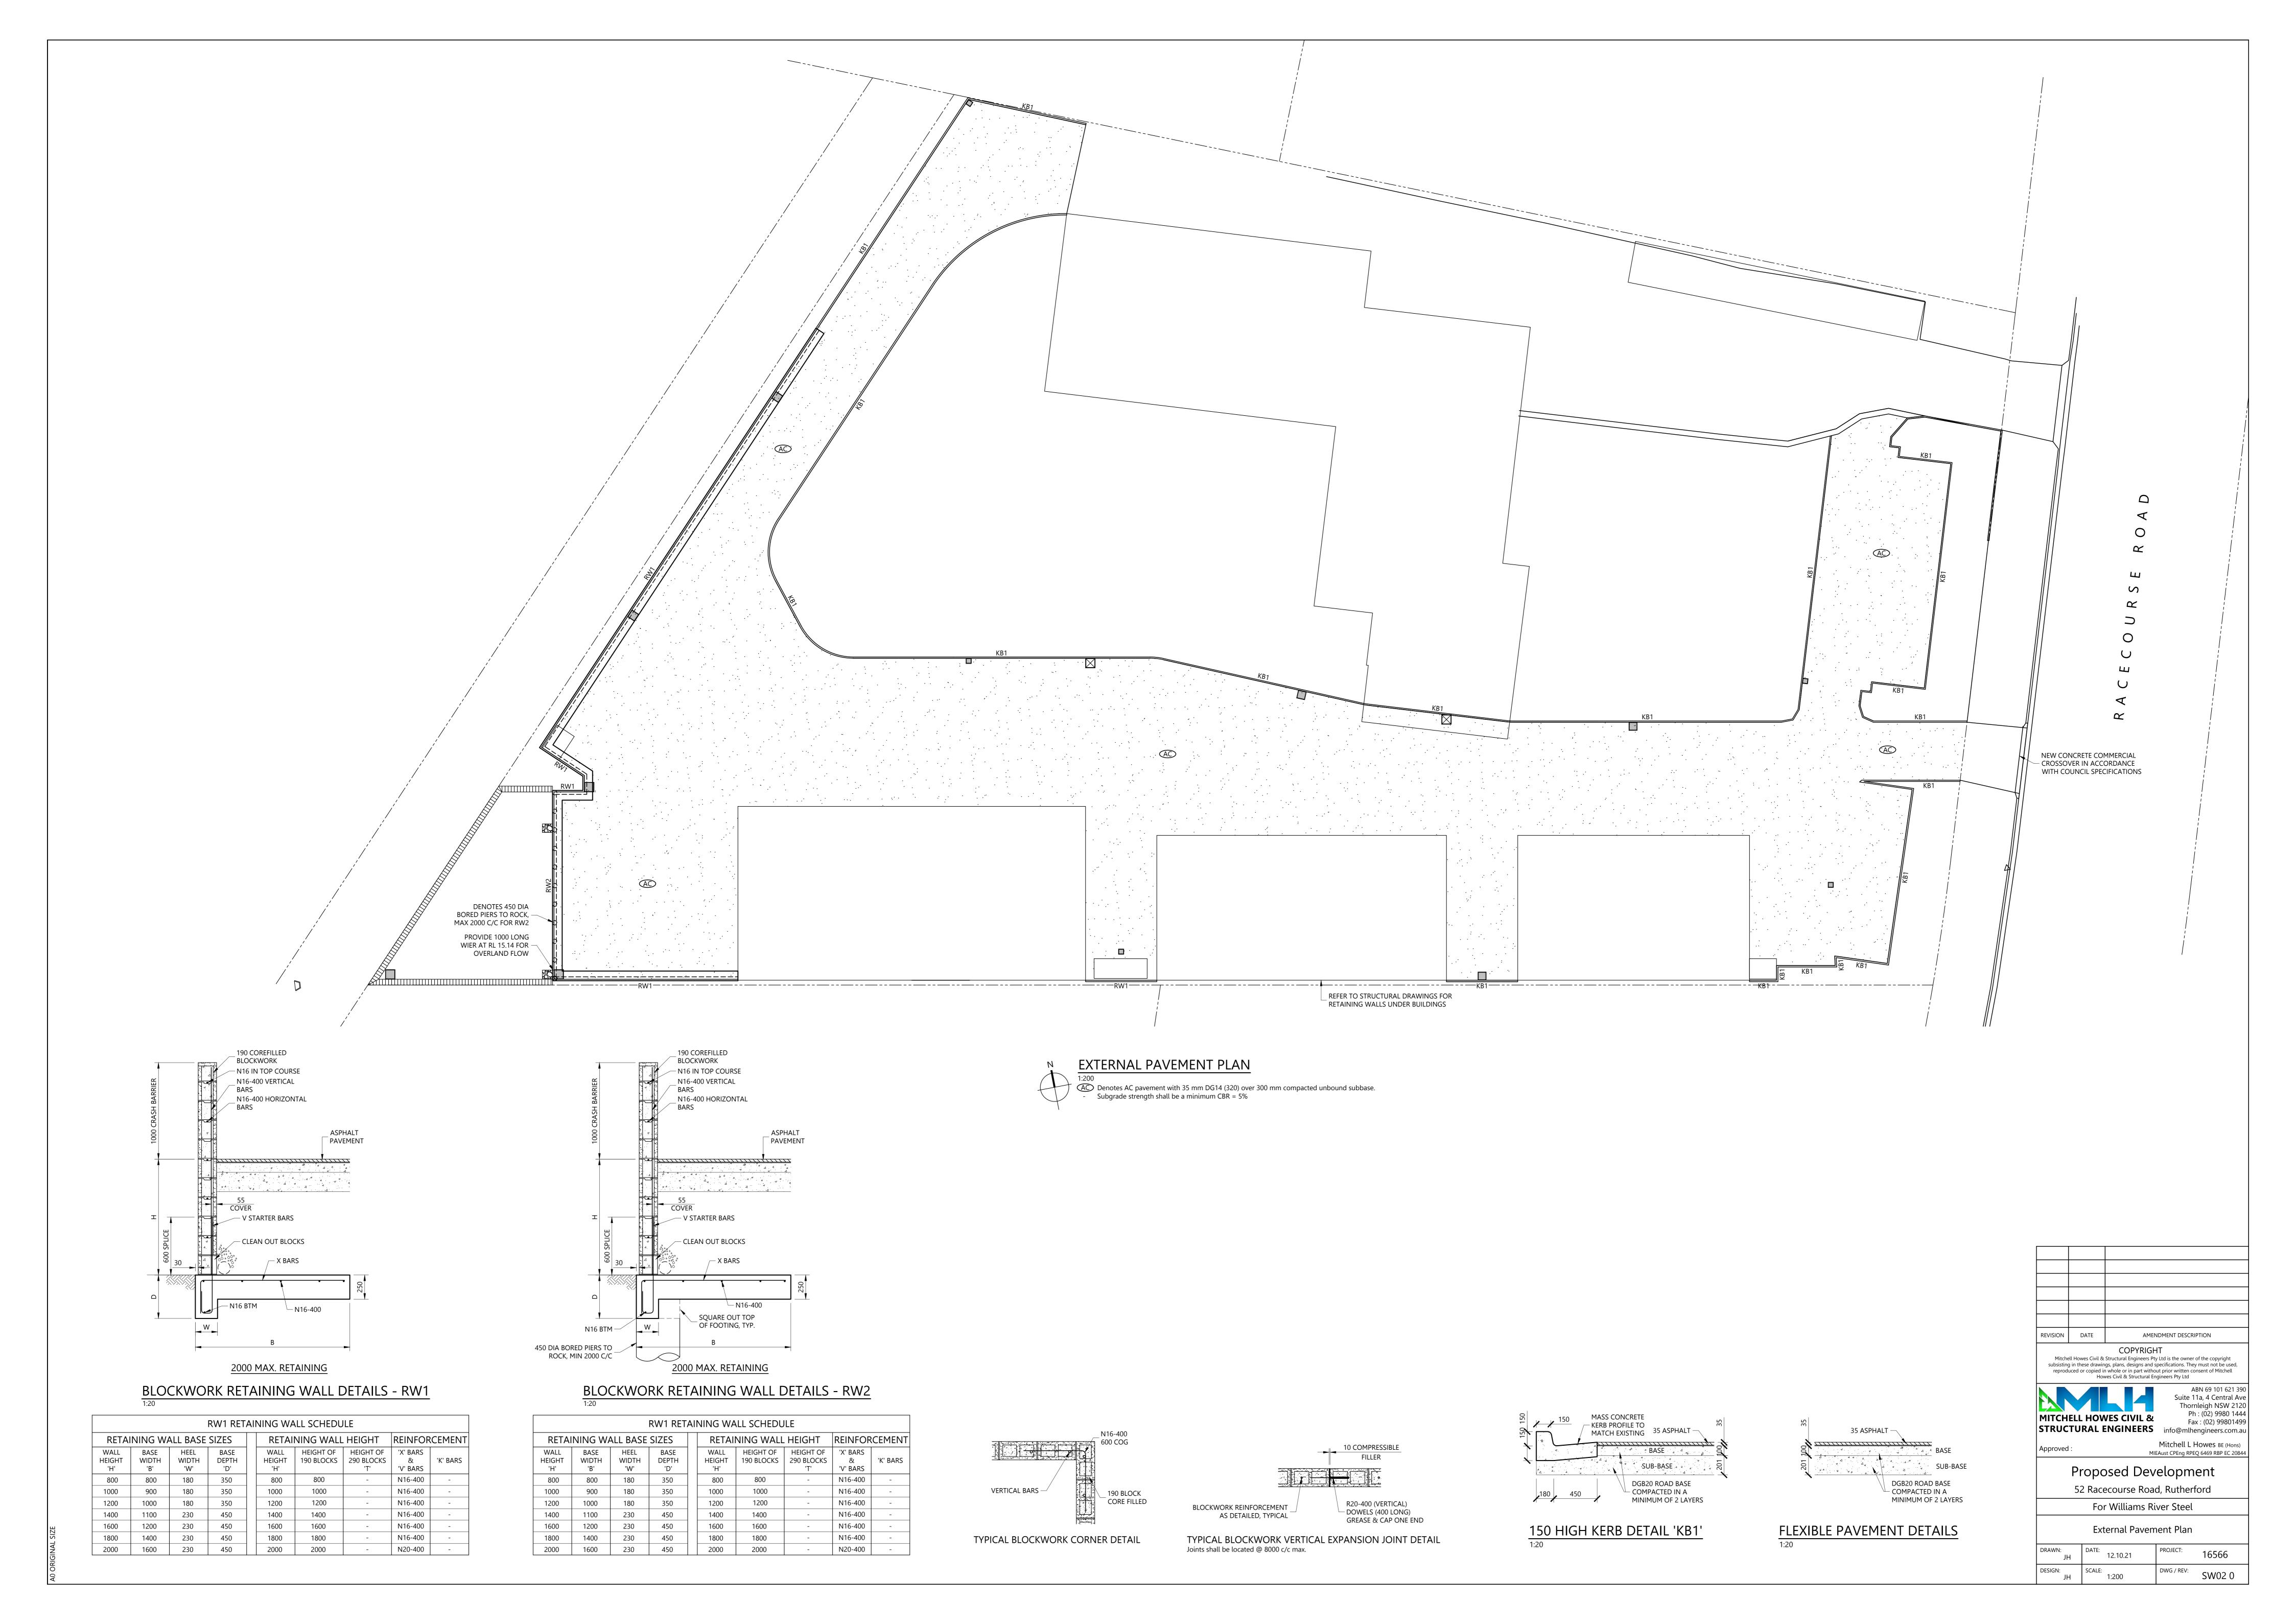

> LOT 18 DP 264183 52 RACECOURSE ROAD RUTHERFORD

CLIENT: SHARPES TRACTORS

FOR D.A SUBMISSION

| ROOF PLANS            |                            |                                             |  |  |  |
|-----------------------|----------------------------|---------------------------------------------|--|--|--|
| CHECKED:              | DATE:                      | SCALE:                                      |  |  |  |
| -                     | 29.11.2021                 | 1.300(A1)                                   |  |  |  |
| JOB No.:<br>JN 612375 |                            |                                             |  |  |  |
|                       |                            | -                                           |  |  |  |
| PAGE No:              | •                          | ISSUE:                                      |  |  |  |
| A08                   |                            | 1                                           |  |  |  |
|                       | CHECKED: - 612375 PAGE No: | CHECKED: DATE: 29.11.2021  612375  PAGE No: |  |  |  |

> LOT 18 DP 264183 52 RACECOURSE ROAD RUTHERFORD

CLIENT: SHARPES TRACTORS

FOR D.A SUBMISSION
NOT TO BE USED FOR CONSTRUCTION

| UNIT 1 & 2 ELEVATIONS |                            |                                              |  |  |  |
|-----------------------|----------------------------|----------------------------------------------|--|--|--|
| CHECKED:              | DATE:                      | SCALE:                                       |  |  |  |
| -                     | 8.10.2021                  | 1.100(A1)                                    |  |  |  |
|                       | DRW No.:                   |                                              |  |  |  |
| JN 612375             |                            | -                                            |  |  |  |
| PAGE No:              | 1                          | ISSUE:                                       |  |  |  |
| A04                   |                            | 1                                            |  |  |  |
|                       | CHECKED: - 612375 PAGE No: | CHECKED: DATE: 8.10.2021  DRW No.:  PAGE No: |  |  |  |

LOT 18 DP 264183 52 RACECOURSE ROAD RUTHERFORD

CLIENT: SHARPES TRACTORS

FOR D.A SUBMISSION NOT TO BE USED FOR CONSTRUCTION

| DRAWN:     | CHECKED: | DATE:     | SCALE:   |
|------------|----------|-----------|----------|
| G.M        | -        | 8.10.2021 | 1.100(A1 |
| JOB No.:   |          | DRW No.:  |          |
| JN 612375  |          |           | -        |
| PAGE SIZE: | PAGE No: | 1         | ISSUE:   |
| A1         | A05      |           | 1        |

LOT 18 DP 264183 52 RACECOURSE ROAD RUTHERFORD

CLIENT: SHARPES TRACTORS

FOR D.A SUBMISSION
NOT TO BE USED FOR CONSTRUCTION

| UNIT 4 ELEVATIONS     |          |            |           |
|-----------------------|----------|------------|-----------|
| DRAWN:                | CHECKED: | DATE:      | SCALE:    |
| G.M                   | -        | 29.11.2021 | 1.100(A1) |
| JOB No.:<br>JN 612375 |          | DRW No.:   | -         |
| PAGE SIZE:            | PAGE No: | .06        | ISSUE:    |