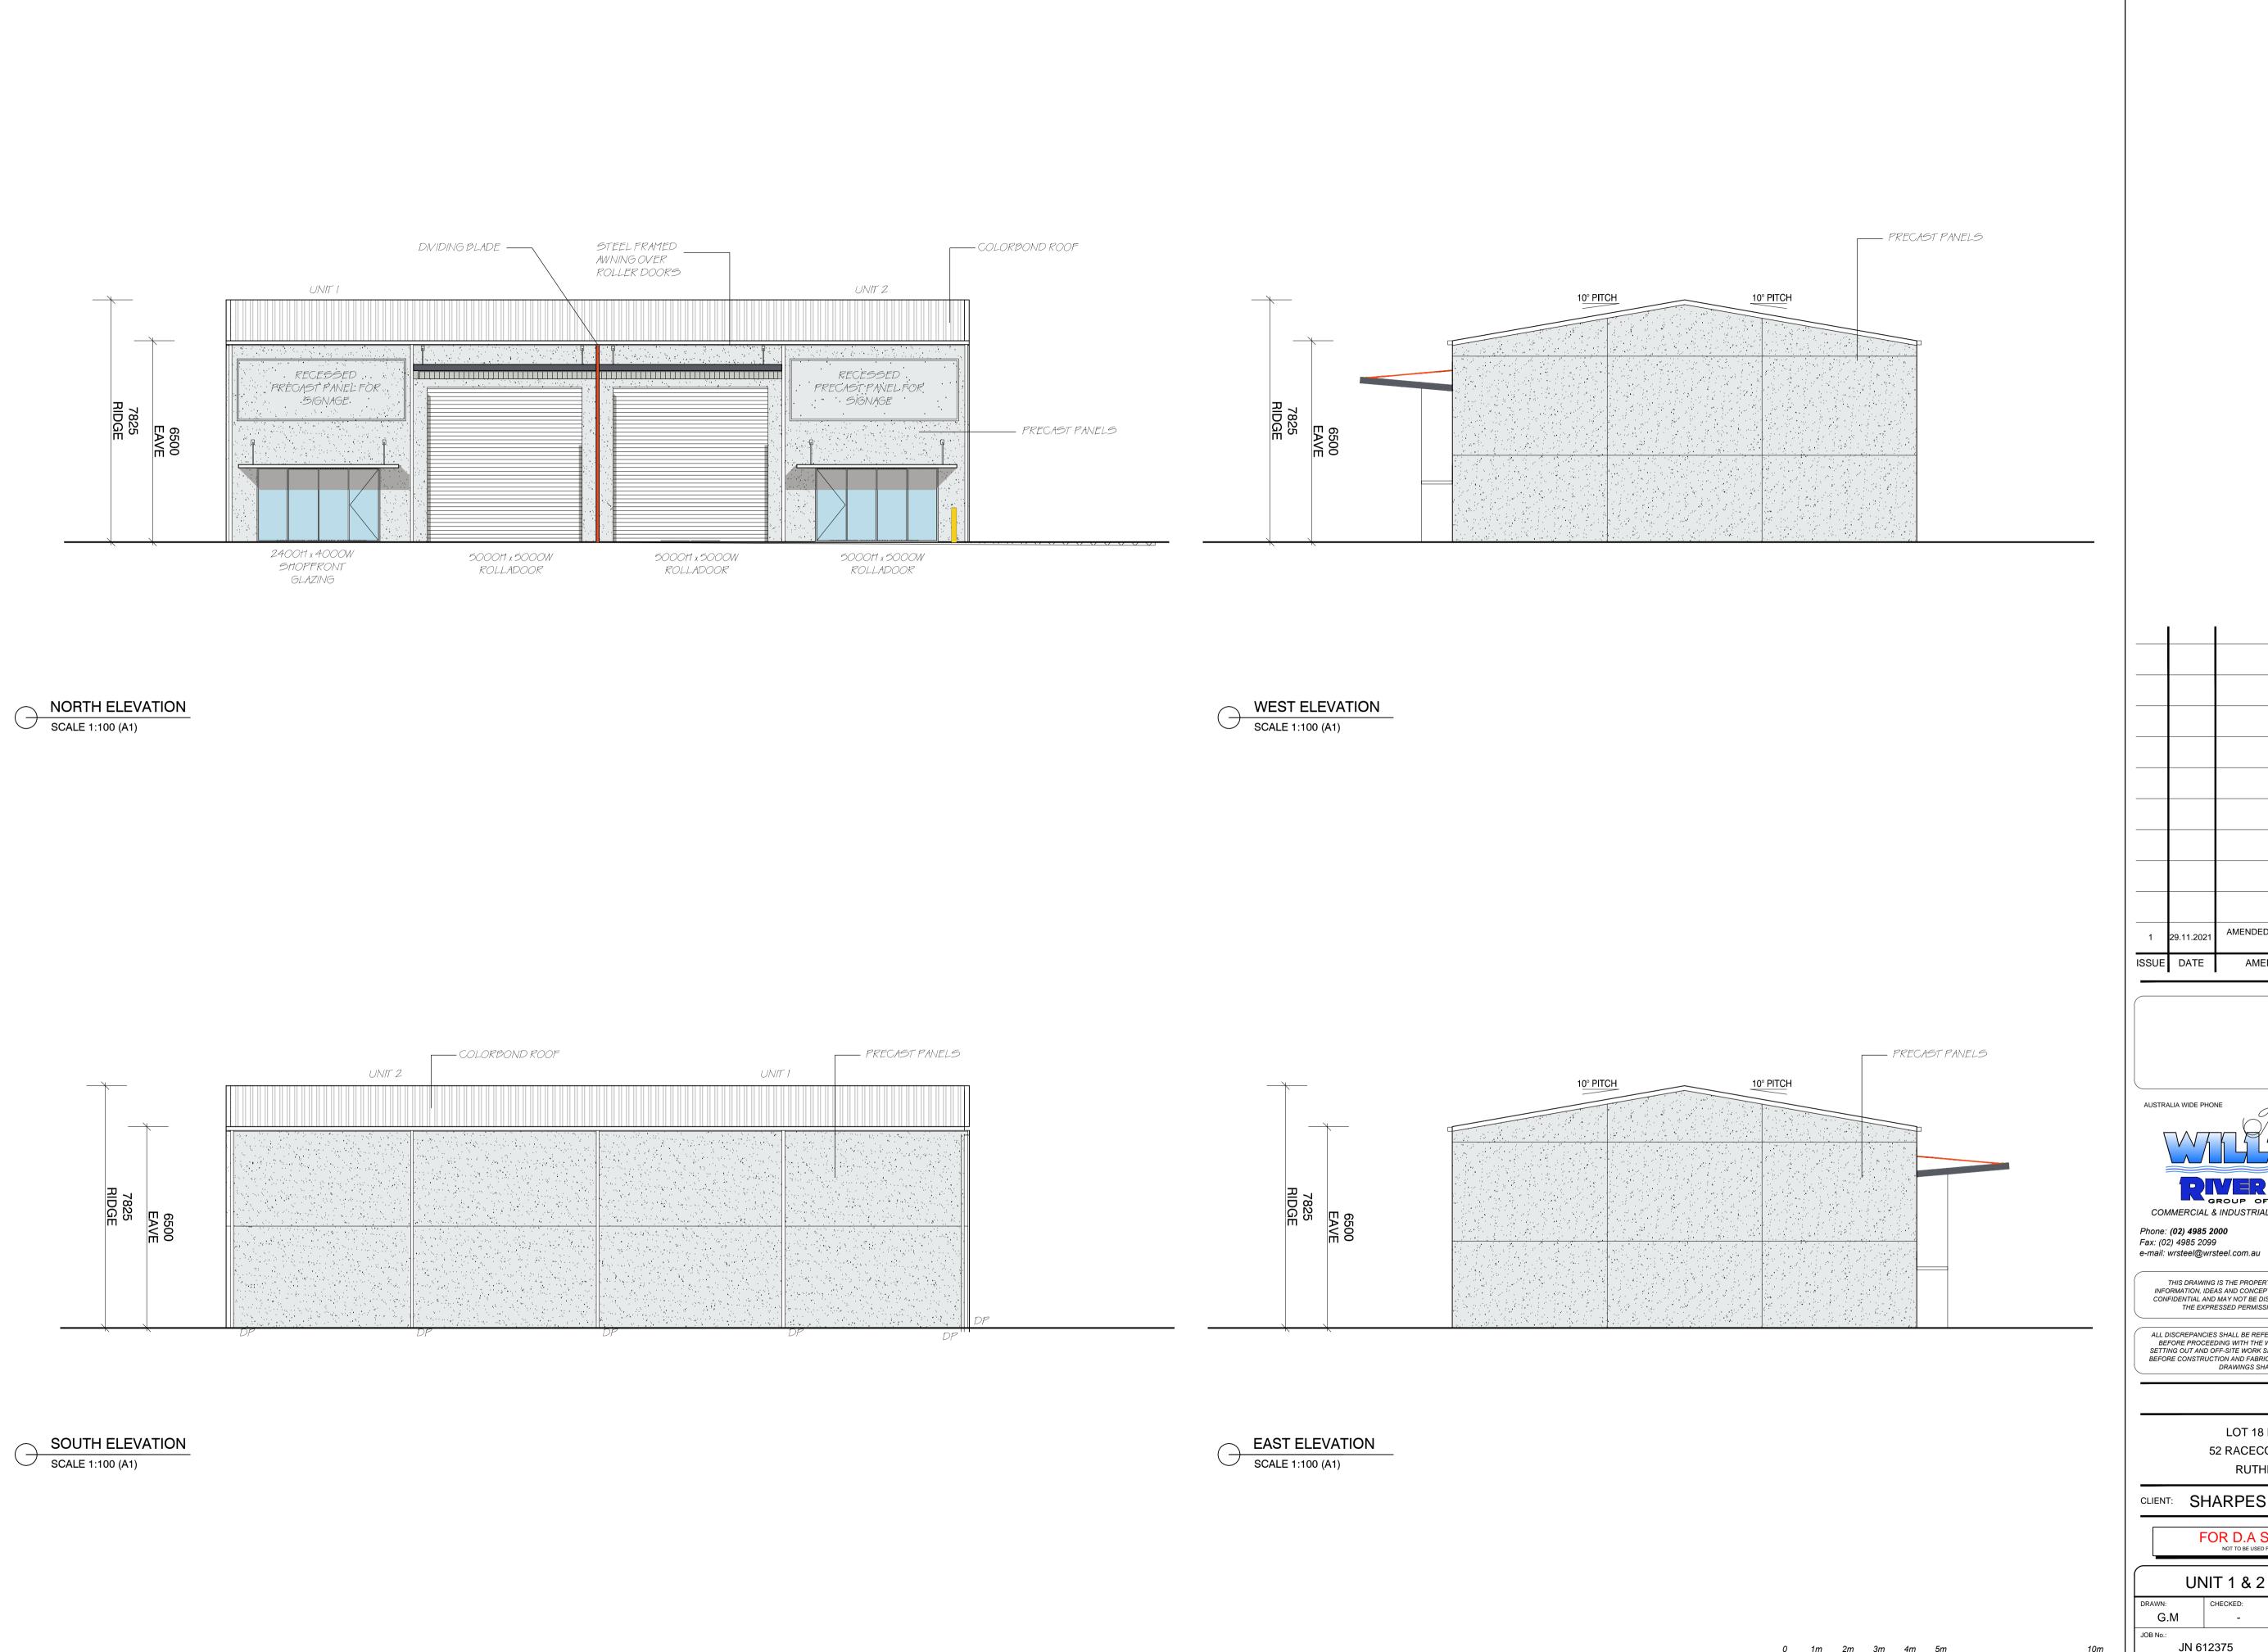

> LOT 18 DP 264183 52 RACECOURSE ROAD RUTHERFORD

CLIENT: SHARPES TRACTORS

FOR D.A SUBMISSION
NOT TO BE USED FOR CONSTRUCTION

| UNIT 1 & 2 ELEVATIONS |                            |                                              |  |  |  |
|-----------------------|----------------------------|----------------------------------------------|--|--|--|
| CHECKED:              | DATE:                      | SCALE:                                       |  |  |  |
| -                     | 8.10.2021                  | 1.100(A1)                                    |  |  |  |
|                       | DRW No.:                   |                                              |  |  |  |
| JN 612375             |                            | -                                            |  |  |  |
| PAGE No:              | 1                          | ISSUE:                                       |  |  |  |
| A04                   |                            | 1                                            |  |  |  |
|                       | CHECKED: - 612375 PAGE No: | CHECKED: DATE: 8.10.2021  DRW No.:  PAGE No: |  |  |  |