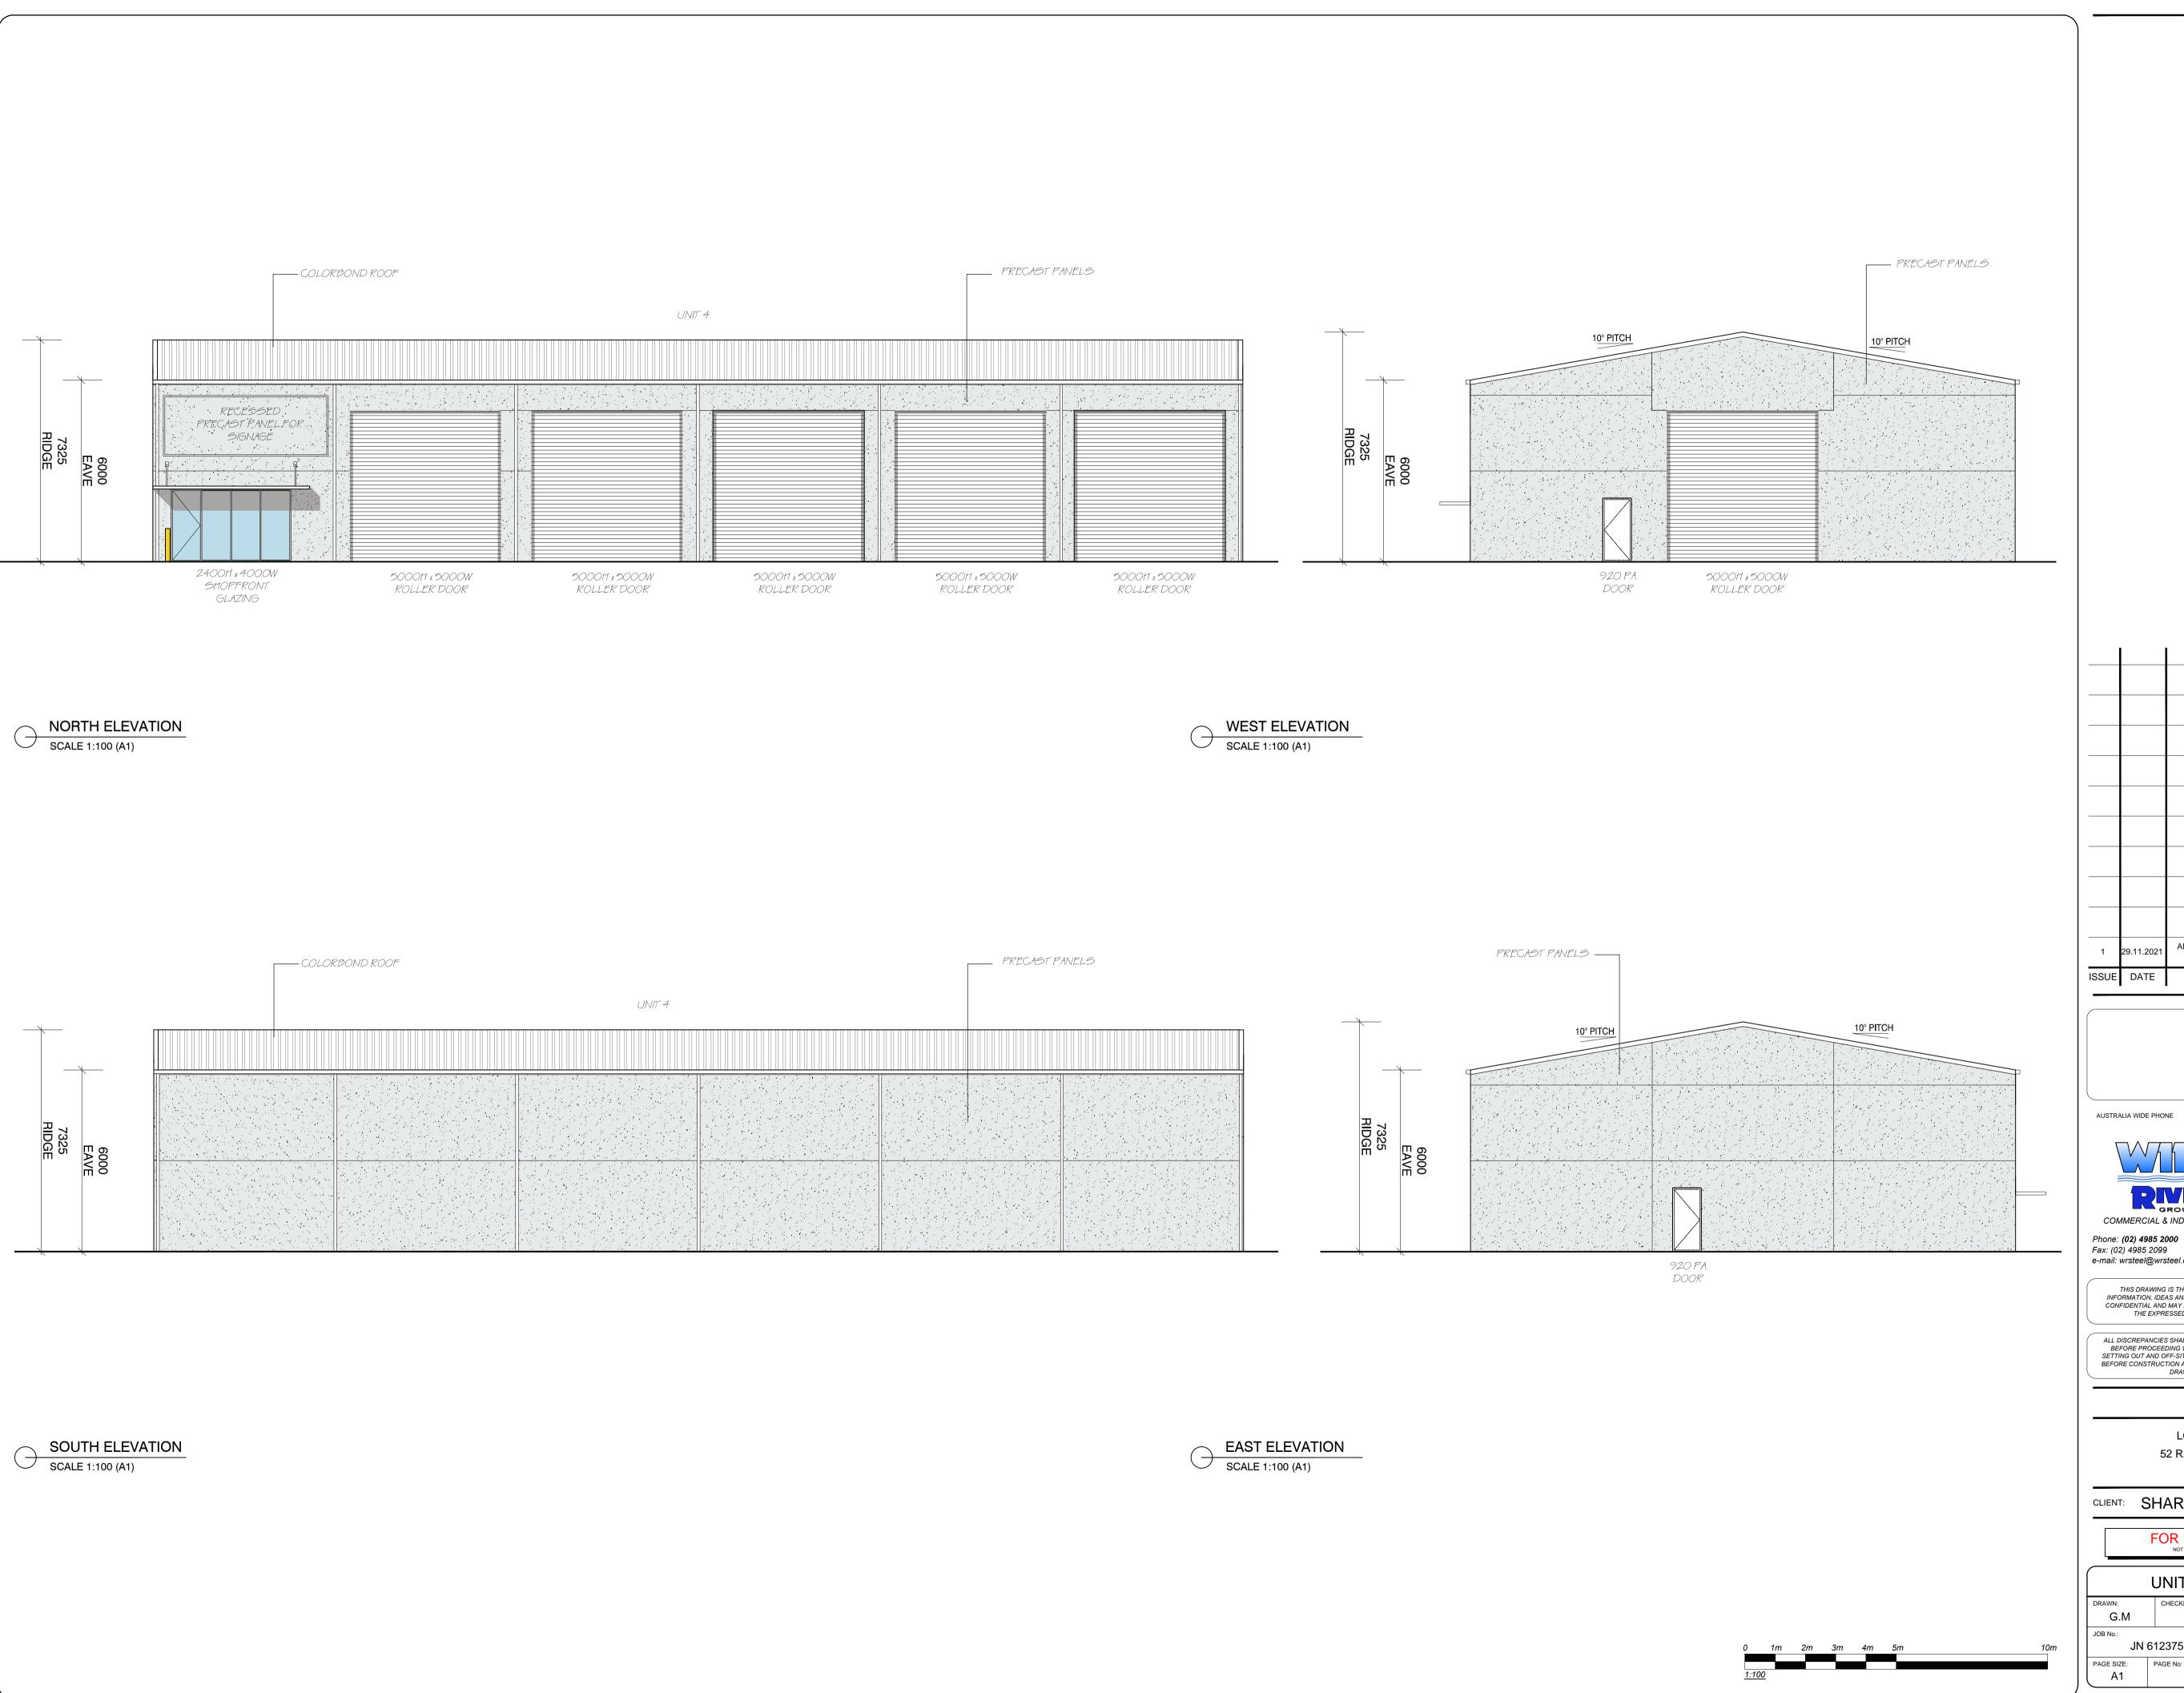

LOT 18 DP 264183 52 RACECOURSE ROAD RUTHERFORD

CLIENT: SHARPES TRACTORS

FOR D.A SUBMISSION
NOT TO BE USED FOR CONSTRUCTION

| UNIT 4 ELEVATIONS     |          |            |           |
|-----------------------|----------|------------|-----------|
| DRAWN:                | CHECKED: | DATE:      | SCALE:    |
| G.M                   | -        | 29.11.2021 | 1.100(A1) |
| JOB No.:<br>JN 612375 |          | DRW No.:   | -         |
| PAGE SIZE:            | PAGE No: | .06        | ISSUE:    |