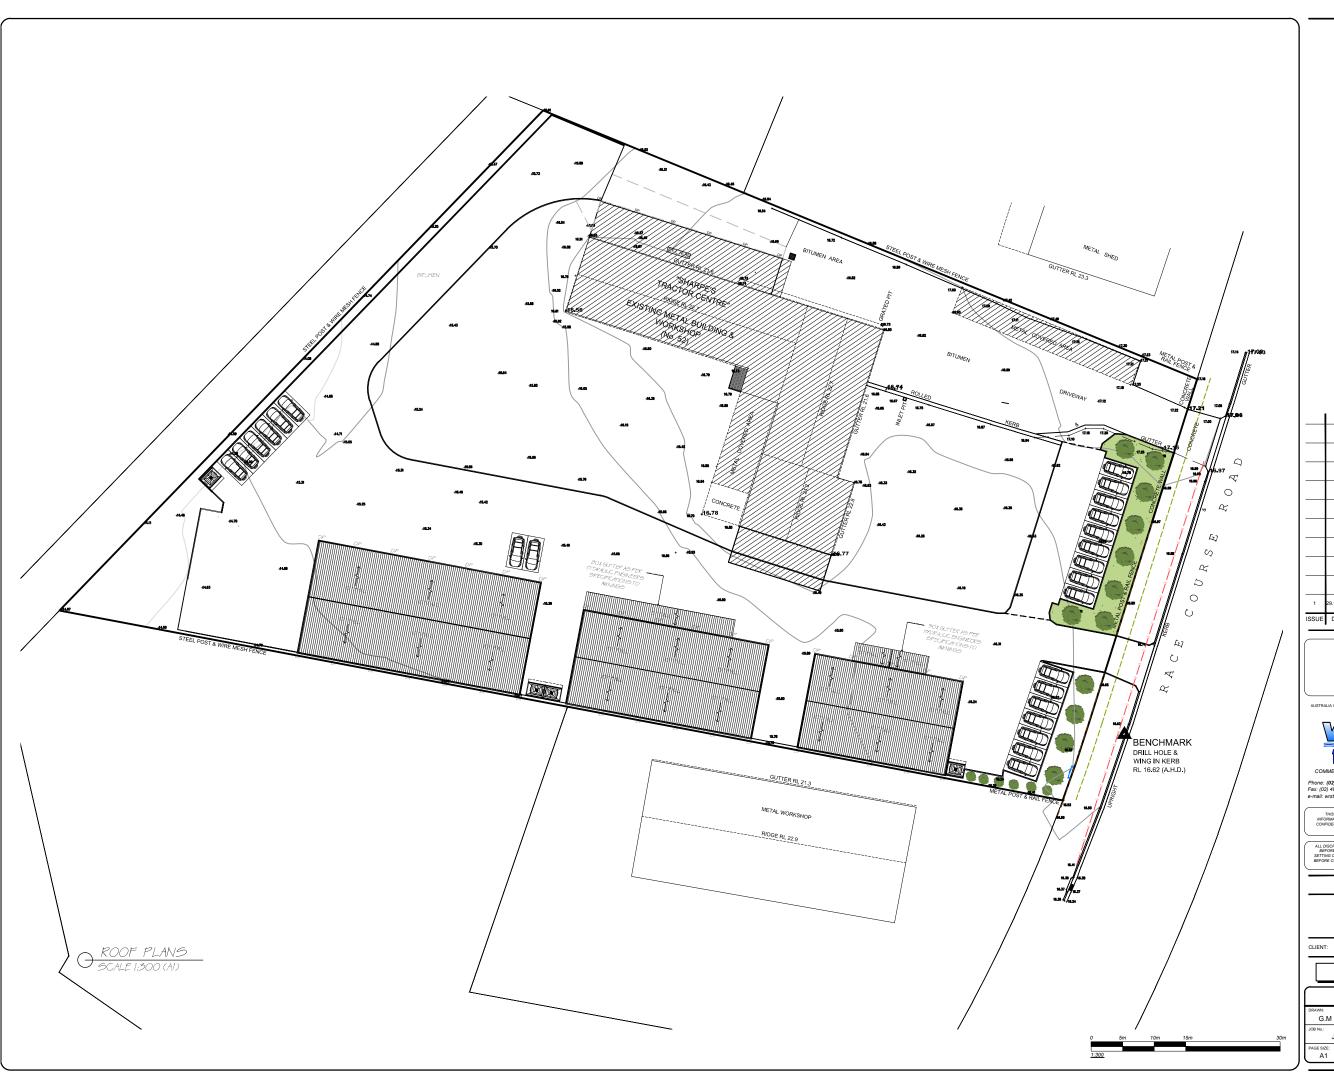

> LOT 18 DP 264183 52 RACECOURSE ROAD RUTHERFORD

CLIENT: SHARPES TRACTORS

FOR D.A SUBMISSION

| ROOF PLANS            |                            |                                             |  |  |  |
|-----------------------|----------------------------|---------------------------------------------|--|--|--|
| CHECKED:              | DATE:                      | SCALE:                                      |  |  |  |
| -                     | 29.11.2021                 | 1.300(A1)                                   |  |  |  |
| JOB No.:<br>JN 612375 |                            |                                             |  |  |  |
|                       |                            | -                                           |  |  |  |
| PAGE No:              | •                          | ISSUE:                                      |  |  |  |
| A08                   |                            | 1                                           |  |  |  |
|                       | CHECKED: - 612375 PAGE No: | CHECKED: DATE: 29.11.2021  612375  PAGE No: |  |  |  |