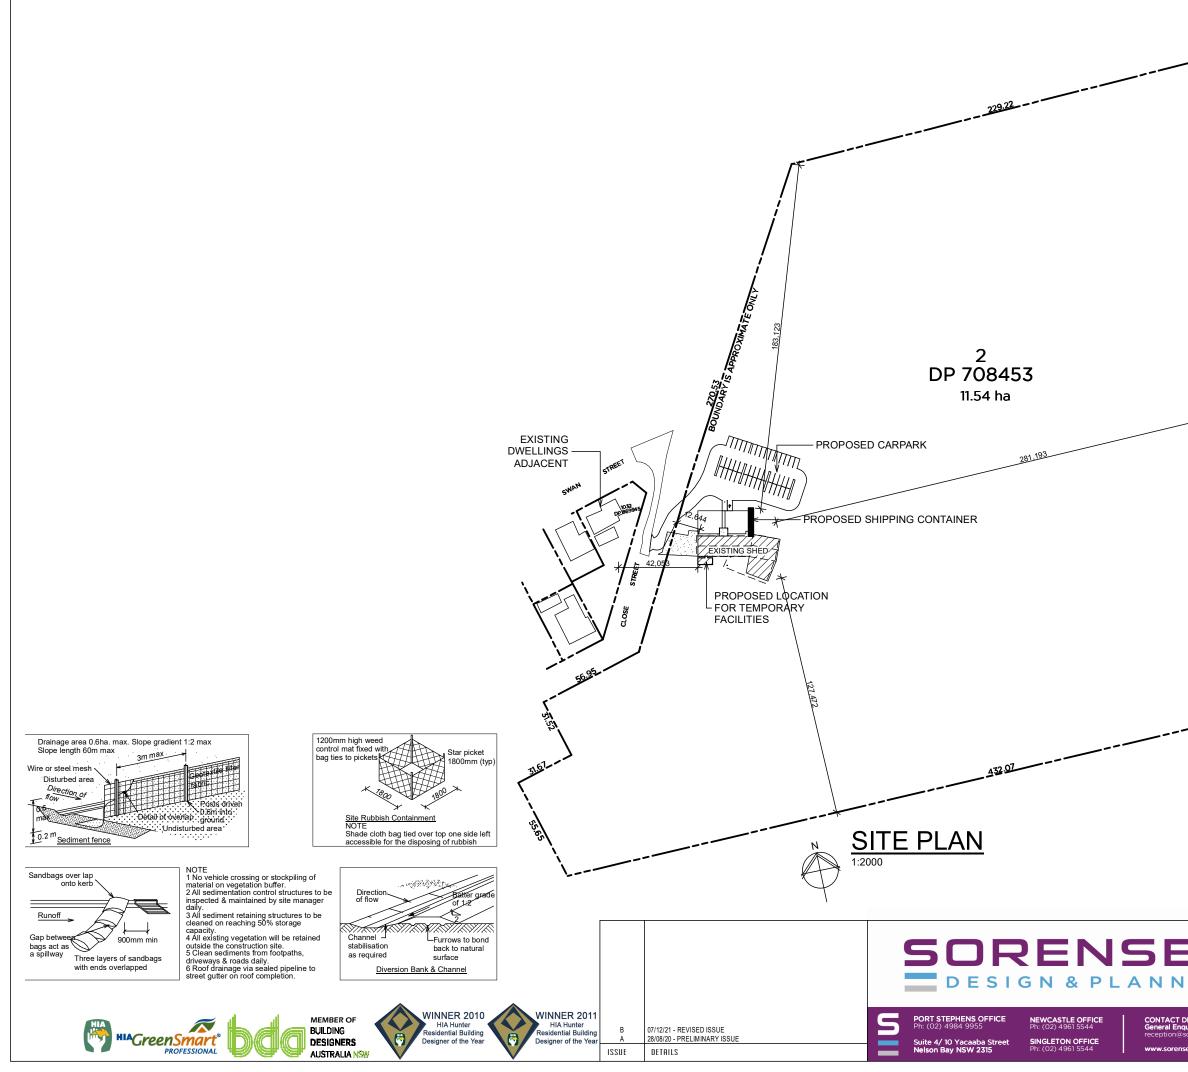

| IN                                                    | PROJECT: PROPOSED AMENITIES AT 8 EDWARDS<br>STREET MORPETH |
|-------------------------------------------------------|------------------------------------------------------------|
| IING                                                  | TITLE: SITE PLAN                                           |
| <b>DETAILS</b><br>Iquiries:<br>Osorensendesign.com.au | FILE: _ DATE: <b>21/08/20</b> Sheet: <b>1 of 8</b>         |
| nsendesign.com.au                                     | THESE PLANS ARE SUBJECT TO COPYRIGHT                       |