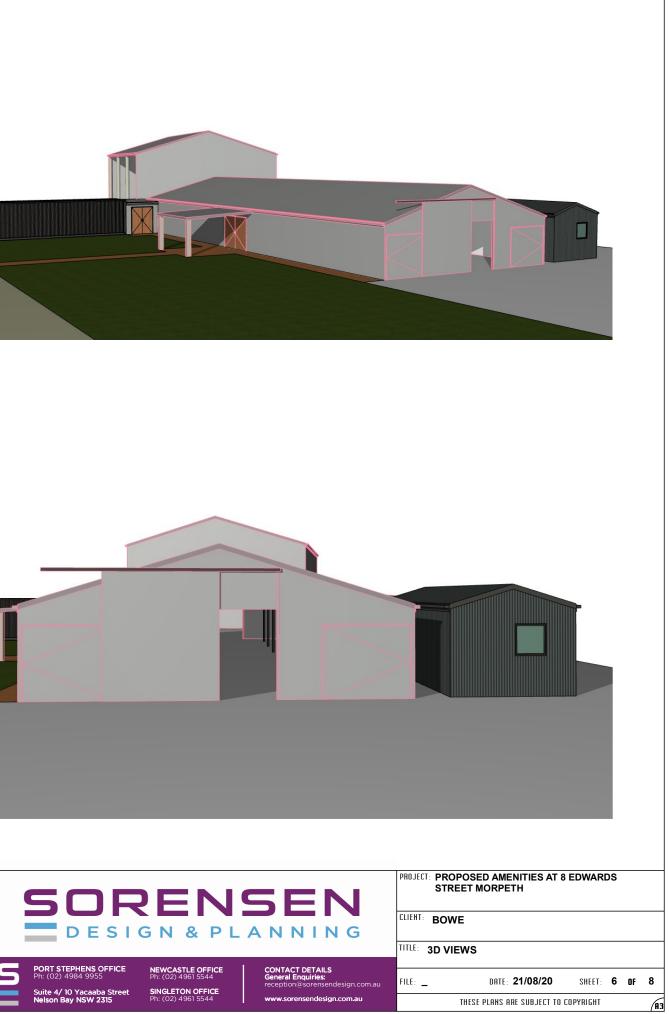

|  |  |  |  |











| EN                                                                  | PROJECT: PROPOSED AMENITIES AT 8 EDWARDS<br>STREET MORPETH |    |  |  |  |  |  |
|---------------------------------------------------------------------|------------------------------------------------------------|----|--|--|--|--|--|
| ING                                                                 | CLIENT: BOWE                                               |    |  |  |  |  |  |
| DETAILS<br>nquiries:<br>@sorensendesign.com.au<br>nsendesign.com.au | FILE: DATE: 21/08/20 SHEET: 5 OF 8                         |    |  |  |  |  |  |
|                                                                     | THESE PLANS ARE SUBJECT TO COPYRIGHT                       | A3 |  |  |  |  |  |















28/08/20 - PRELIMINARY ISSUE ISSUE DETAILS