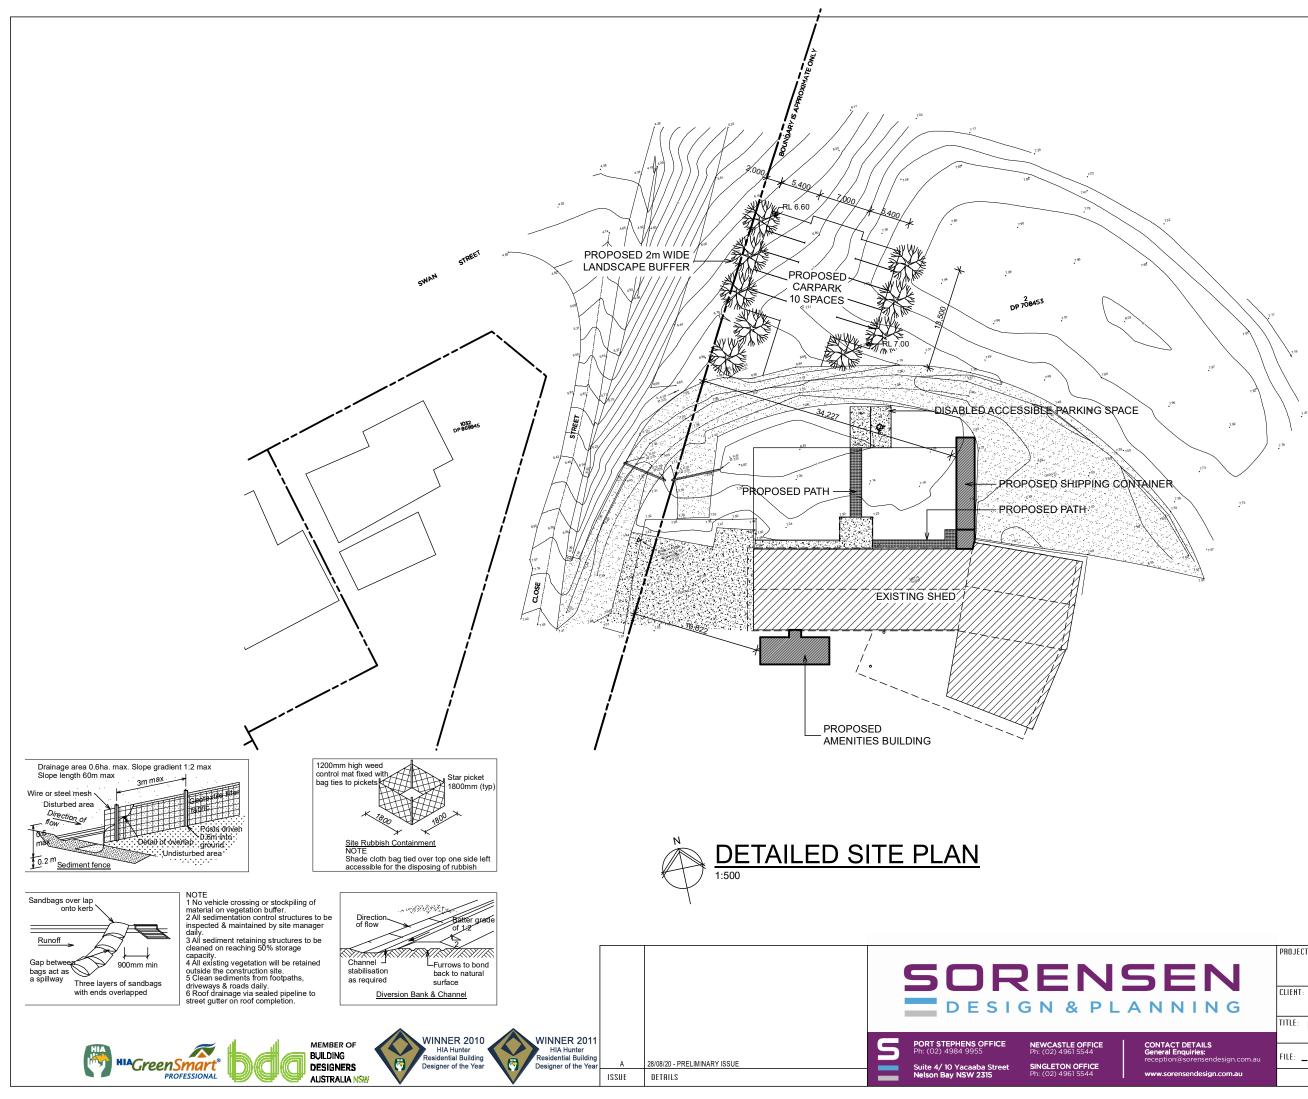

| AW   | AWNING WINDOW       |
|------|---------------------|
| BFD  | BI-FOLD DOOR        |
| CONC | CONCRETE            |
| CPT  | CARPET              |
| CW   | CASEMENT WINDOW     |
| CSD  | CAVITY SLIDING DOOR |
| DH   | DOUBLE-HUNG WINDOW  |
| ⊐DP  | DOWNPIPE            |
| FG   | FIXED GLASS         |
| f.w. | FLOOR WASTE         |
| GB   | GLASS BLOCKS        |
| HWS  | HOT WATER SYSTEM    |
| LV   | LOUVRE WINDOW       |
| PLD  | PANEL LIFT DOOR     |
| REF  | REFRIGERATOR        |
| RD   | ROLLER DOOR         |
| SH   | SHOWER              |
| SD   | SLIDING DOOR        |
| SW   | SLIDING WINDOW      |
| s.d. | SMOKE DETECTOR      |
| VÅ   | VANITY BASIN        |
| WM   | WASHING MACHINE     |
| WC   | WATER CLOSET        |
|      |                     |

| IN