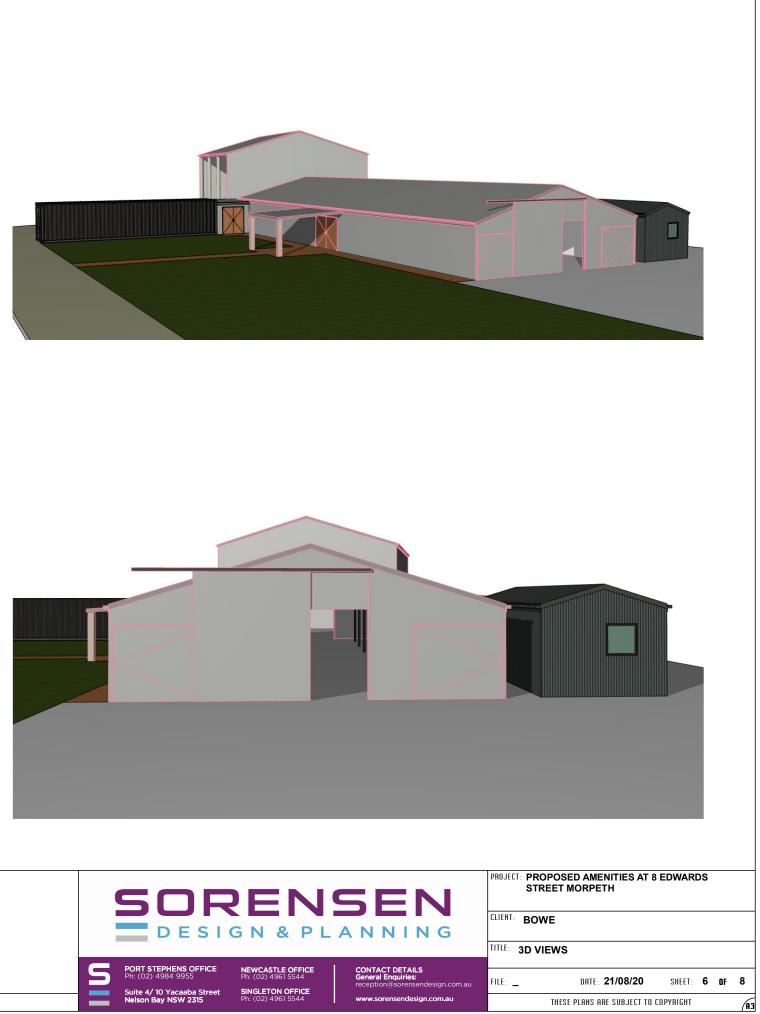

|  |  |  |  |  |











| EN                                                                  | PROJECT: PROPOSED AMENITIES AT 8 EDWARDS<br>STREET MORPETH |    |  |  |  |  |  |
|---------------------------------------------------------------------|------------------------------------------------------------|----|--|--|--|--|--|
| ING                                                                 | CLIENT: BOWE                                               |    |  |  |  |  |  |
| DETAILS<br>nquiries:<br>@sorensendesign.com.au<br>nsendesign.com.au | FILE: DATE: 21/08/20 SHEET: 5 OF 8                         |    |  |  |  |  |  |
|                                                                     | THESE PLANS ARE SUBJECT TO COPYRIGHT                       | A3 |  |  |  |  |  |















28/08/20 - PRELIMINARY ISSUE ISSUE DETAILS