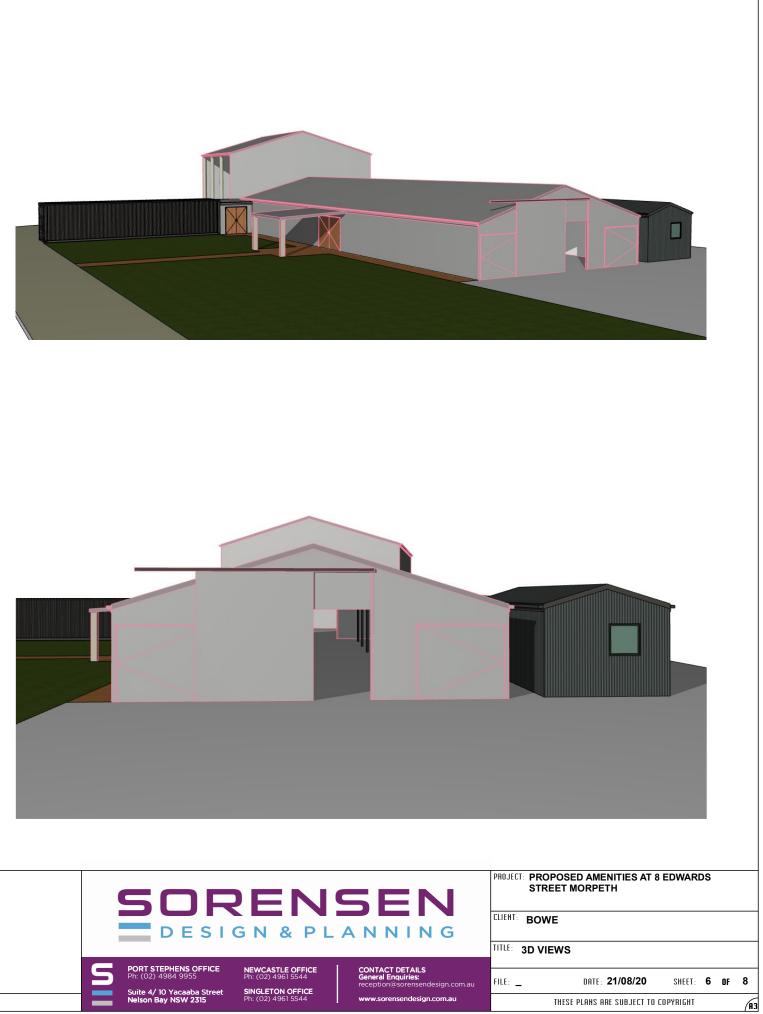

|  |  |  |  |  |  |











| EN                                                                  | PROJECT: PROPOSED AMENITIES AT 8 EDWARDS<br>STREET MORPETH |    |  |  |  |  |  |
|---------------------------------------------------------------------|------------------------------------------------------------|----|--|--|--|--|--|
| ING                                                                 | CLIENT: BOWE                                               |    |  |  |  |  |  |
| DETAILS<br>nquiries:<br>@sorensendesign.com.au<br>nsendesign.com.au | FILE: DATE: 21/08/20 SHEET: 5 OF 8                         |    |  |  |  |  |  |
|                                                                     | THESE PLANS ARE SUBJECT TO COPYRIGHT                       | A3 |  |  |  |  |  |















28/08/20 - PRELIMINARY ISSUE ISSUE DETAILS