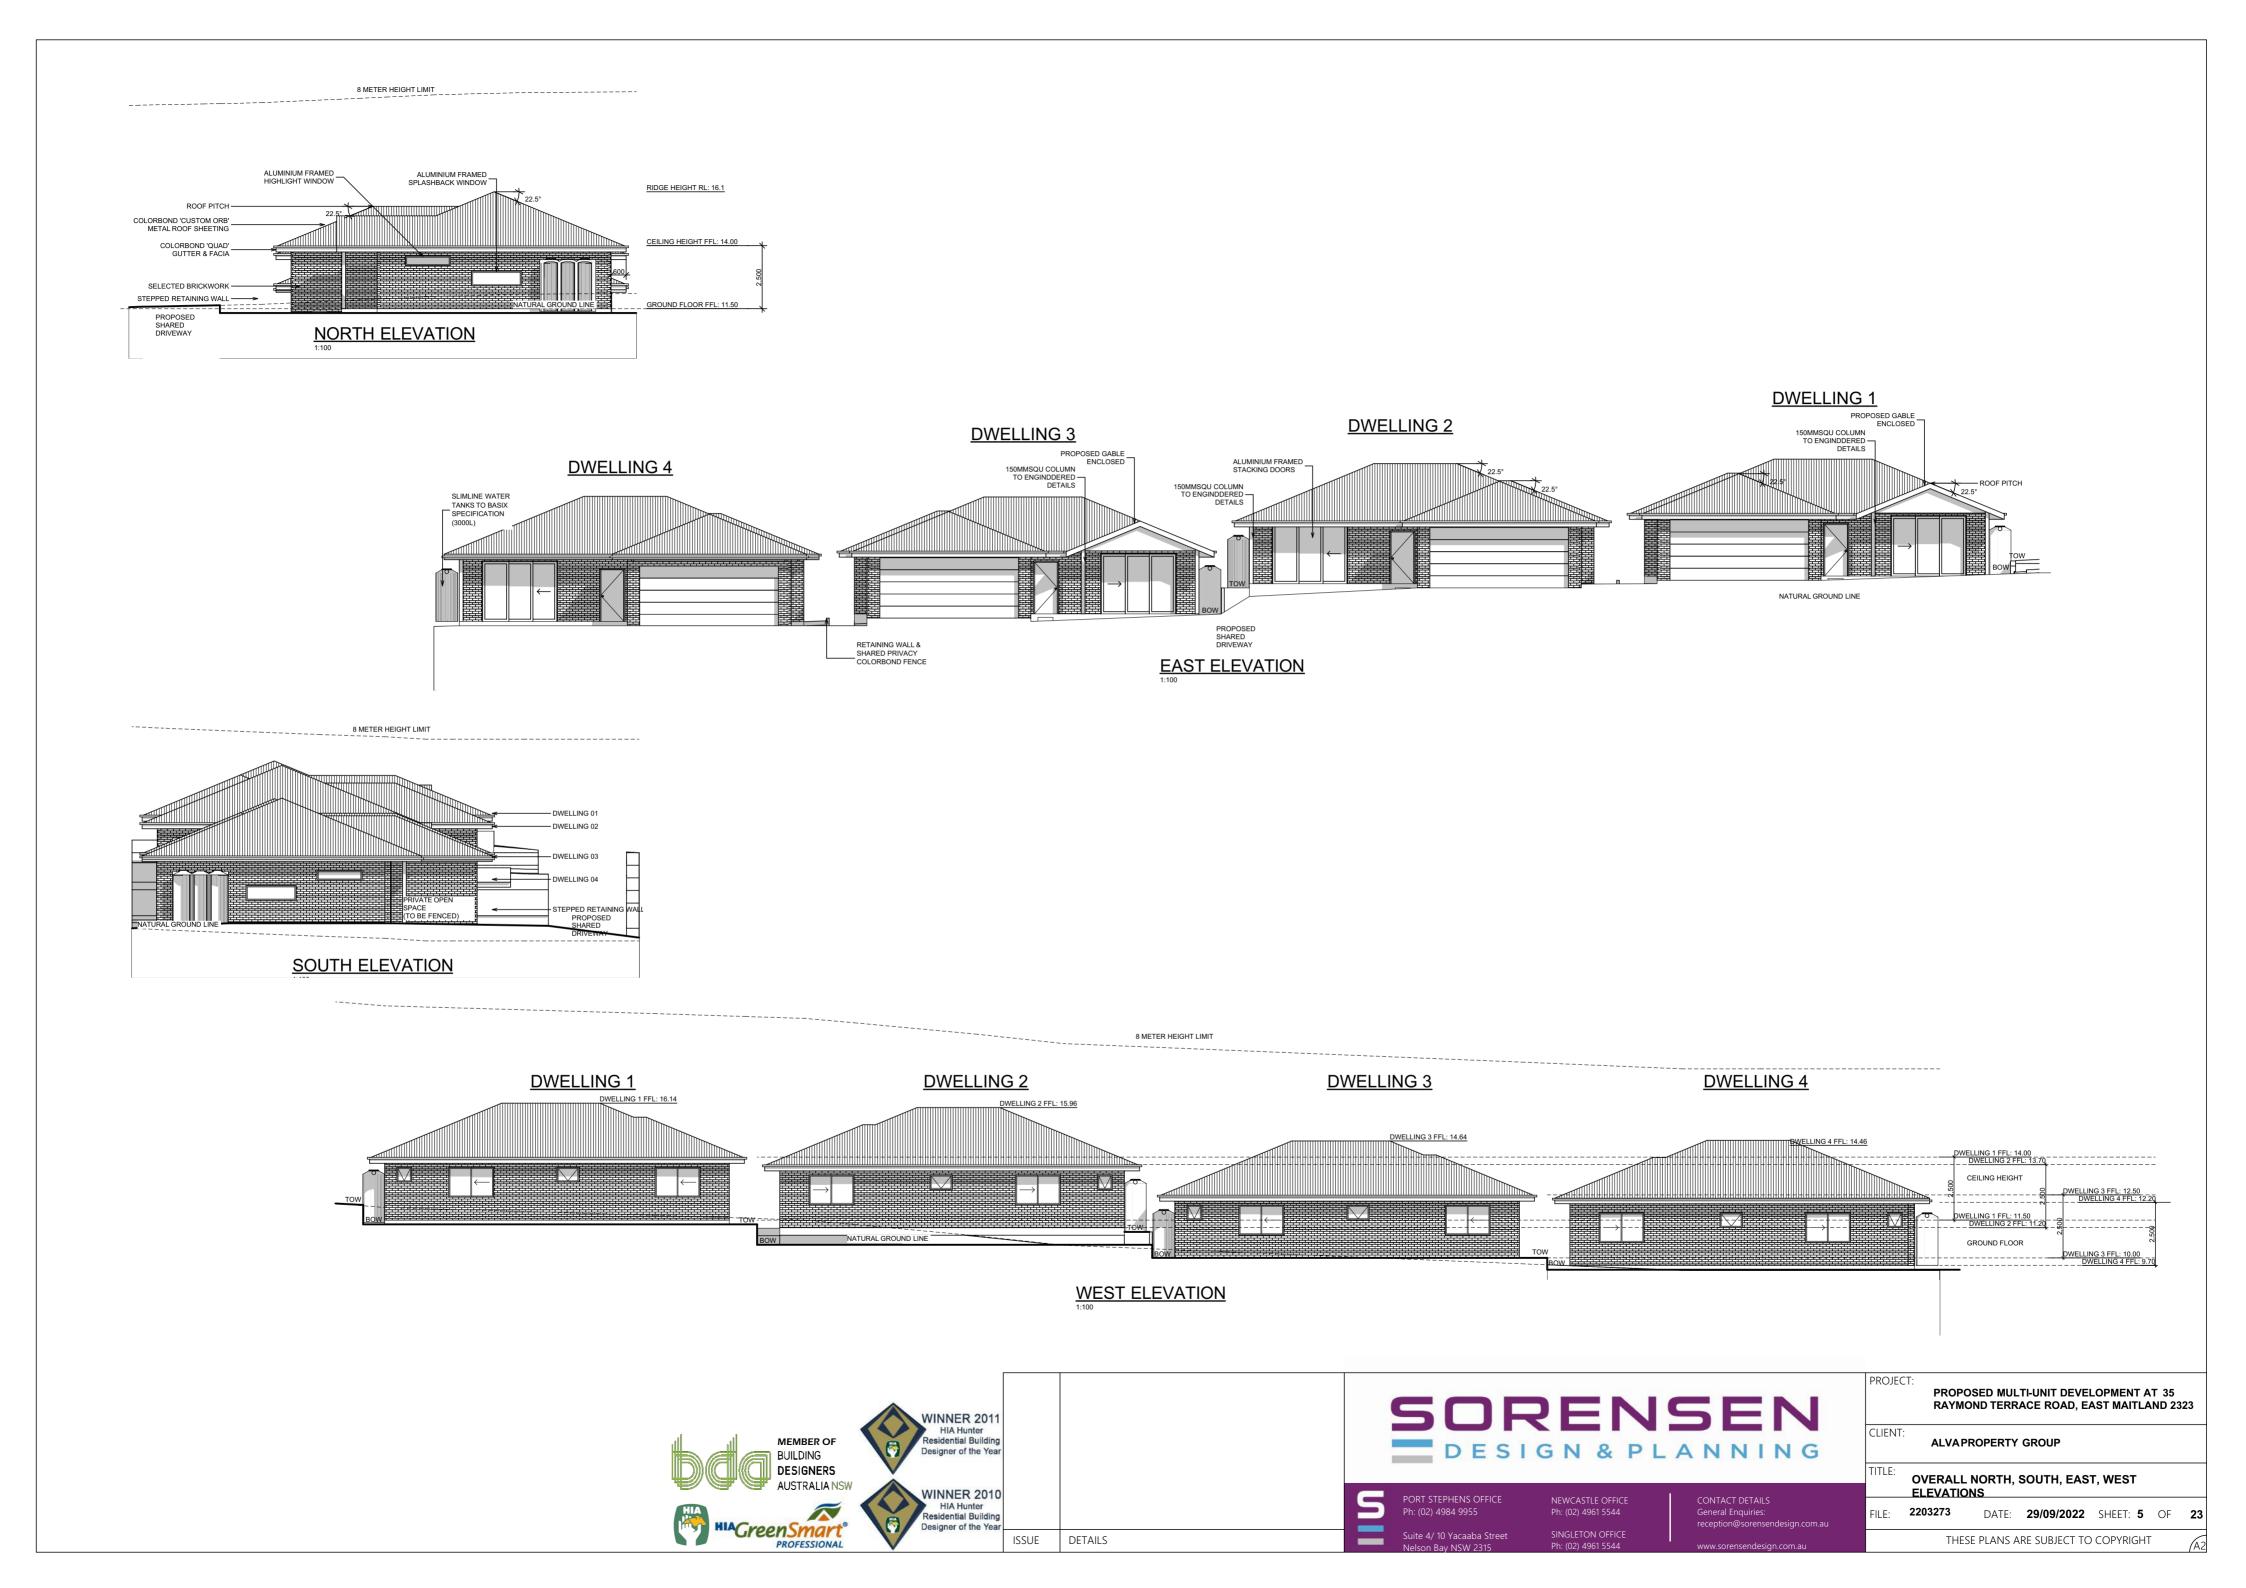

ALVAPROPERTY GROUP

PORT STEPHENS OFFICE Ph: (02) 4984 9955 SINGLETON OFFICE Ph: (02) 4961 5544

CONTACT DETAILS General Enquiries: reception@sorensende

TITLE: 3D's FILE: 2203273 DATE: 29/09/2022 SHEET: 18 OF 23

PROPOSED MULTI-UNIT DEVELOPMENT AT 35 RAYMOND TERRACE ROAD, EAST MAITLAND 2323

THESE PLANS ARE SUBJECT TO COPYRIGHT

DETAILS

PROPOSED MULTI-UNIT DEVELOPMENT AT 35 RAYMOND TERRACE ROAD, EAST MAITLAND 2323 ALVAPROPERTY GROUP