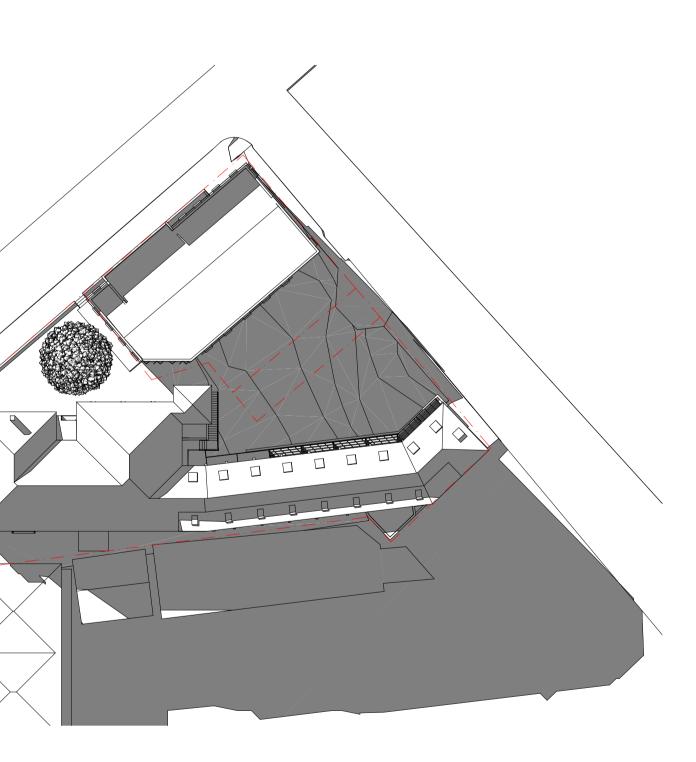

### LEGEND

EXISTING WALL

PROPOSED WALL

SET NAME DEVELOPMENT APPLICATION DRAFT 2 DEVELOPMENT APPLICATION

FIRE STAIRS

STUDIO 08

27.1 m<sup>2</sup>

51301