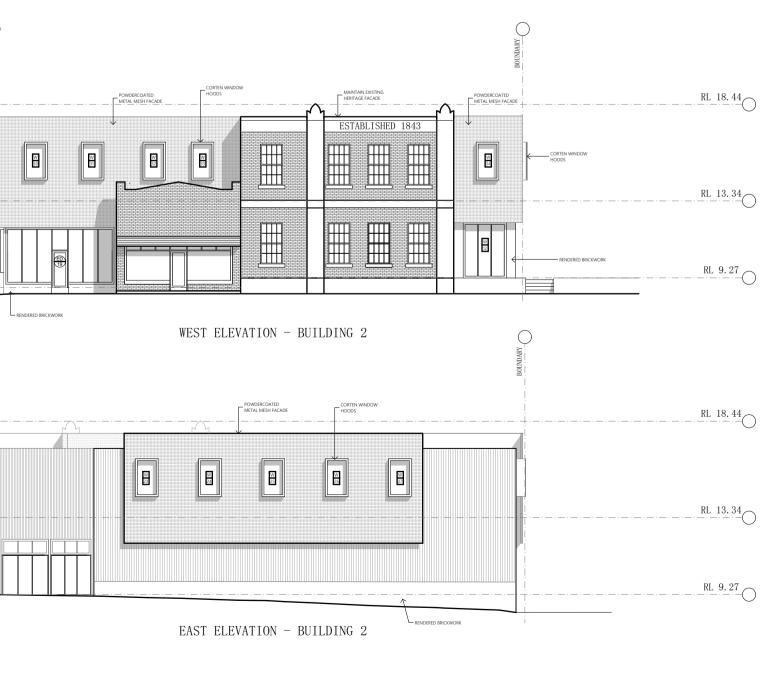

| CONSULTANTS                                                                | CLIENT NAME              | SCALE                                             | DRAWING TITLE                                    | NOTES                                                                                                                                                                                                                 | TRANSMITTA | L                        |                                            |
|----------------------------------------------------------------------------|--------------------------|---------------------------------------------------|--------------------------------------------------|-----------------------------------------------------------------------------------------------------------------------------------------------------------------------------------------------------------------------|------------|--------------------------|--------------------------------------------|
|                                                                            | Quicksilver Developments | 0m 1 2 3 4 5                                      | Building 2 (2 Hunter St) Elevations              | <ol> <li>Dimensions shown are in millimetres unless otherwise noted.</li> <li>Scale bar is for reference only. Work to given dimensions.</li> <li>Check dimensions and levels on site prior to ordering of</li> </ol> | ISSUE      | DATE                     | SET NAME<br>CONCEPT                        |
|                                                                            |                          | PROJECT NAME                                      | DRAWN APPROVED                                   | material or undertaking work shop drawings.<br>4. Report all discrepancies & errors to the drawing owner.                                                                                                             | B          | 10.12.2021<br>16.12.2021 | CONCEPT                                    |
|                                                                            |                          | Maitland Mercury - Adaptive Reuse                 |                                                  | <ol> <li>This drawing is to be read in conjunction with the total<br/>documentation package.</li> </ol>                                                                                                               | C<br>D     | 10.01.2022<br>18.01.2022 | CONCEPT<br>CONCEPT                         |
| CONSULTANT CONSULTANT CONSULTANT<br>Company Name Company Name Company Name |                          | PROJECT ADDRESS<br>258 High St, Maitland NSW 2320 | PROJECT NO. DRAWING NO. REV.<br>NSW3359 DA3102 H | This documentation is for Development Application purposes only -<br>Not for construction.                                                                                                                            | E<br>F     | 04.03.2022<br>20.05.2022 | CONCEPT<br>DEVELOPMENT APPLICATION DRAFT 1 |
| T: 02 4989 1200 T: 02 4989 1200 T: 02 4989 1200                            |                          |                                                   |                                                  |                                                                                                                                                                                                                       |            |                          |                                            |