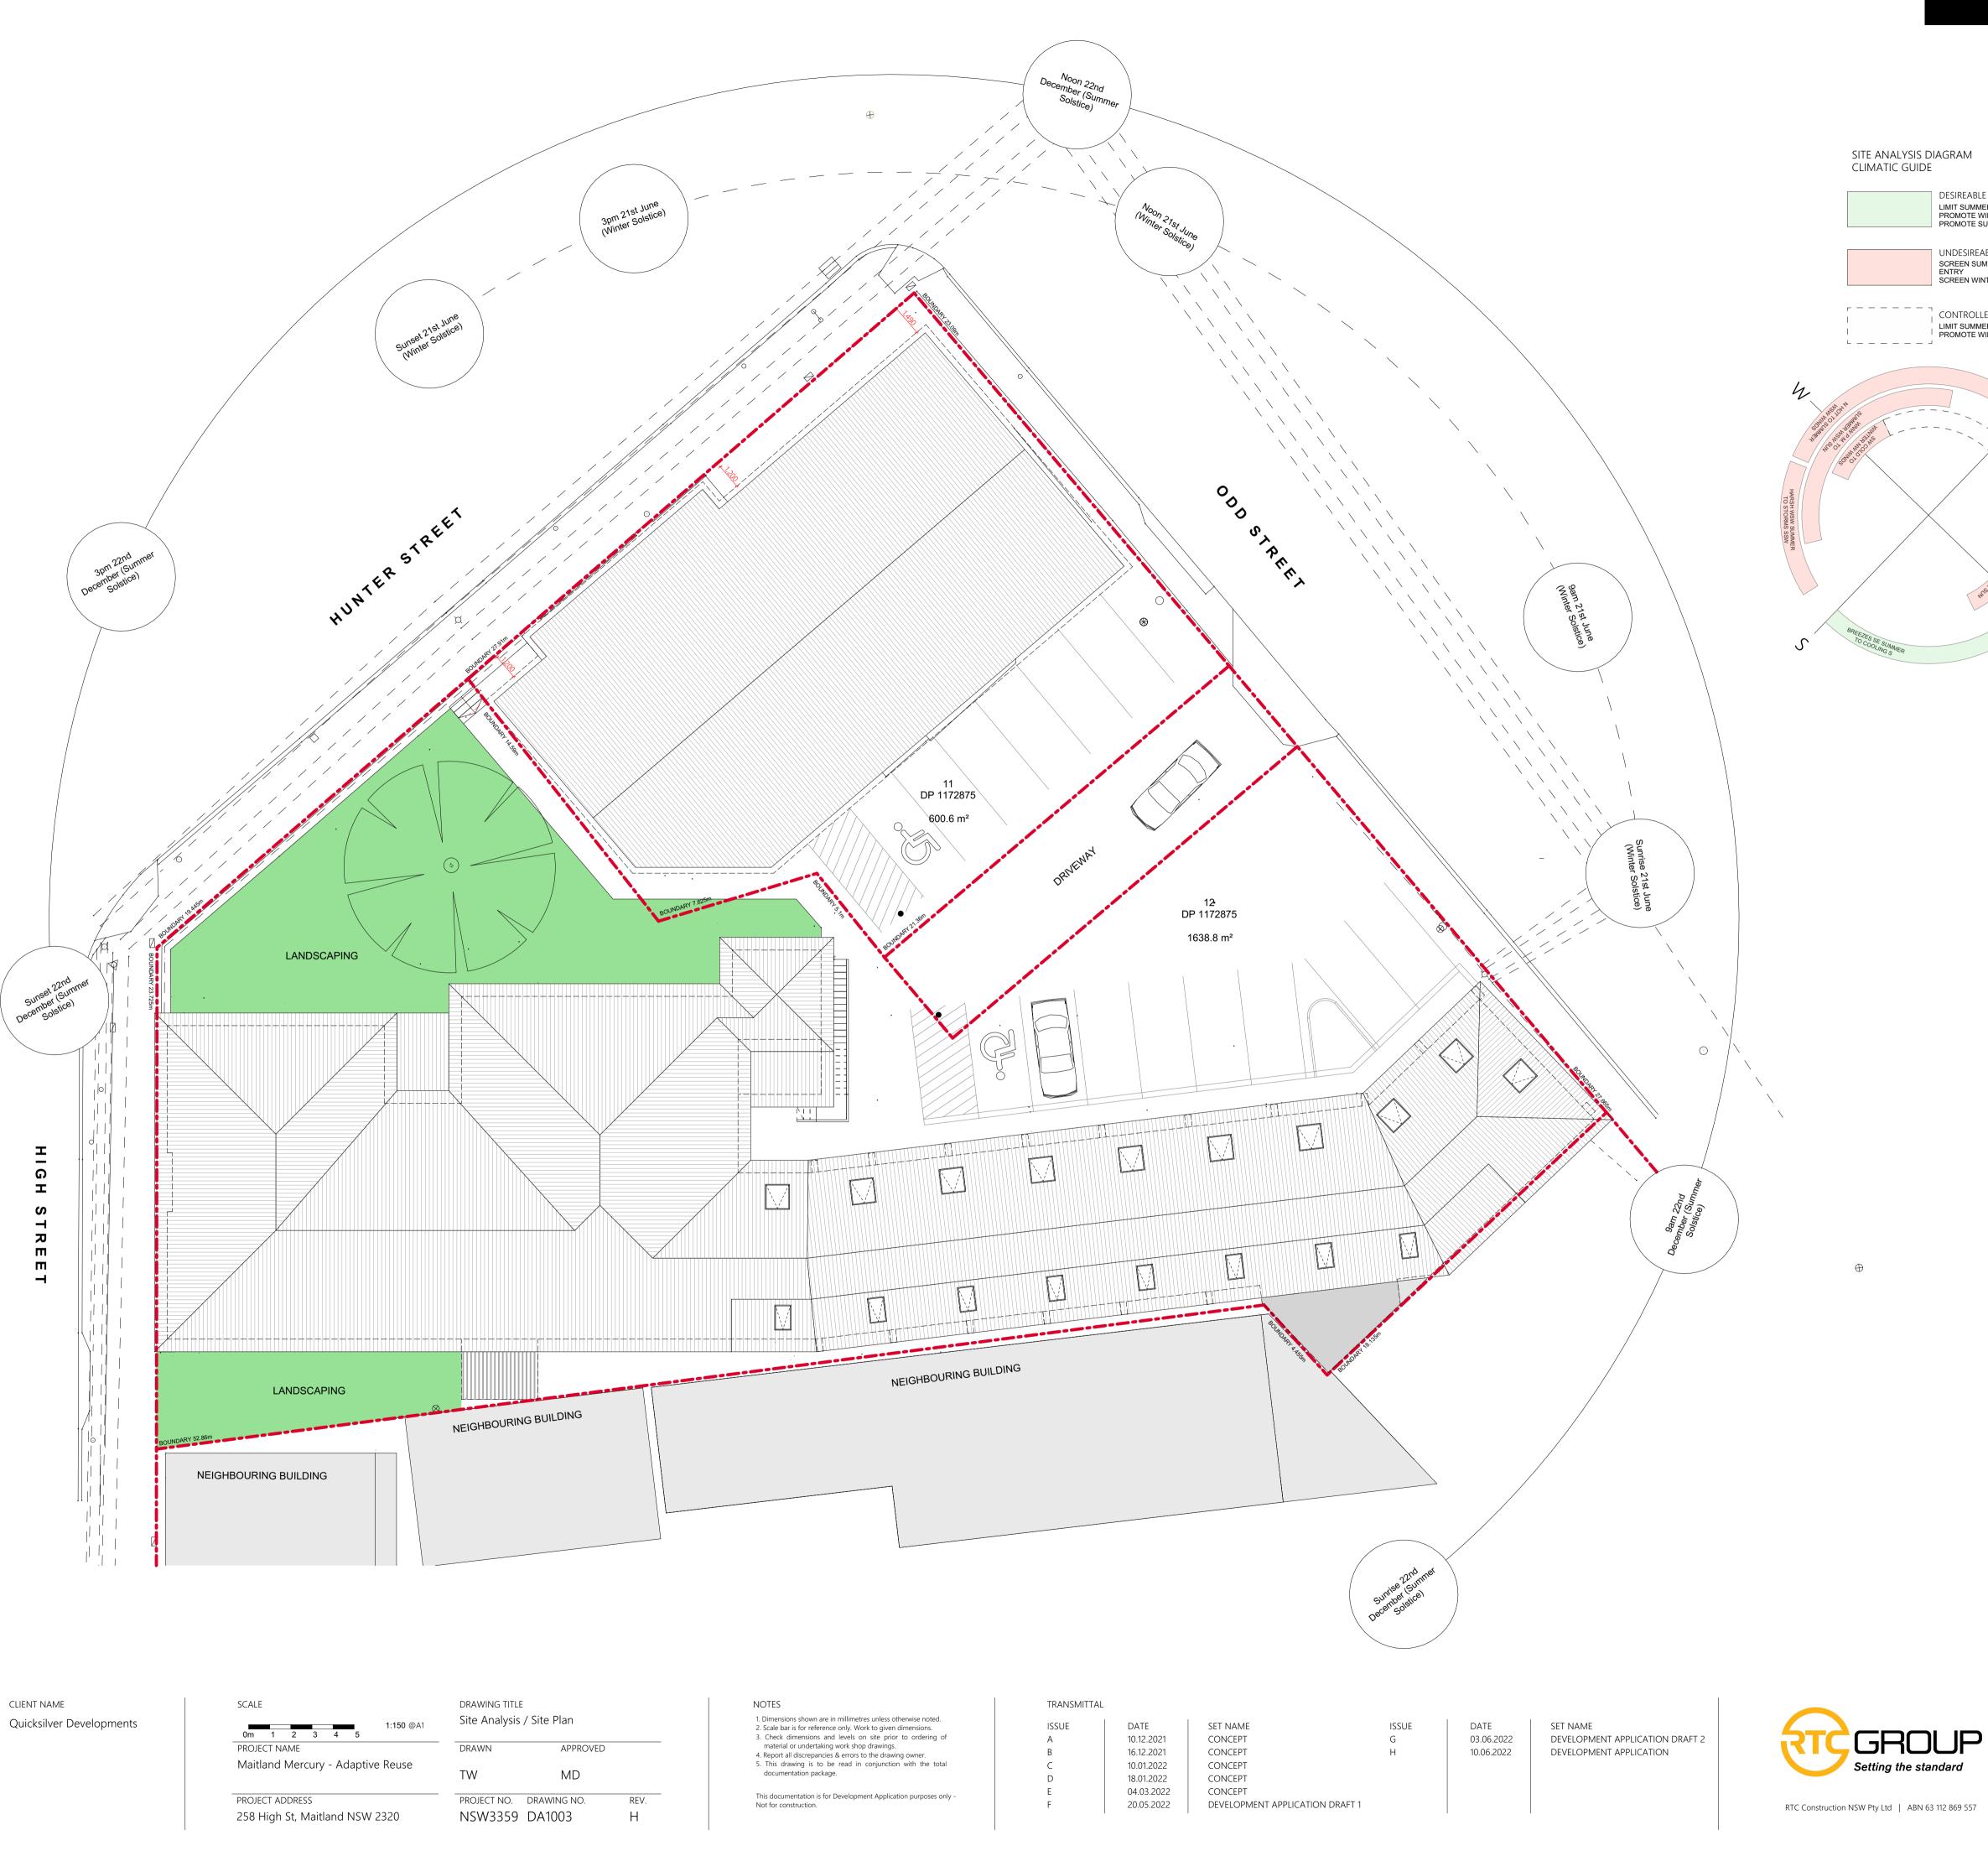

### SITE INFORMATION

| COUNCIL            | MAITLAND CITY COUNCIL |
|--------------------|-----------------------|
| ZONE               | B4 - MIXED USE        |
| MAX HEIGHT         | N/A                   |
| ACID SULFATE CLASS | CLASS 4 & 5           |
| BUSHFIRE AREA      | NO                    |
| FLOOD ZONE         | YES                   |
| MINE SUBSIDENCE    | NO                    |
| HERITAGE ZONE      | LOCAL SIGNIFICANCE    |

### AREA SCHEDULE SITE AREA

2,239.4 m2

380m2

1

|             | SCALE                             | DRAWING TITLE   |
|-------------|-----------------------------------|-----------------|
| evelopments | 0m 1 2 3 4 5                      | Site Analysis / |
|             | PROJECT NAME                      | DRAWN           |
|             | Maitland Mercury - Adaptive Reuse | TW              |
|             | PROJECT ADDRESS                   | PROJECT NO.     |
|             | 258 High St. Maitland NSW 2320    | NSW3359         |