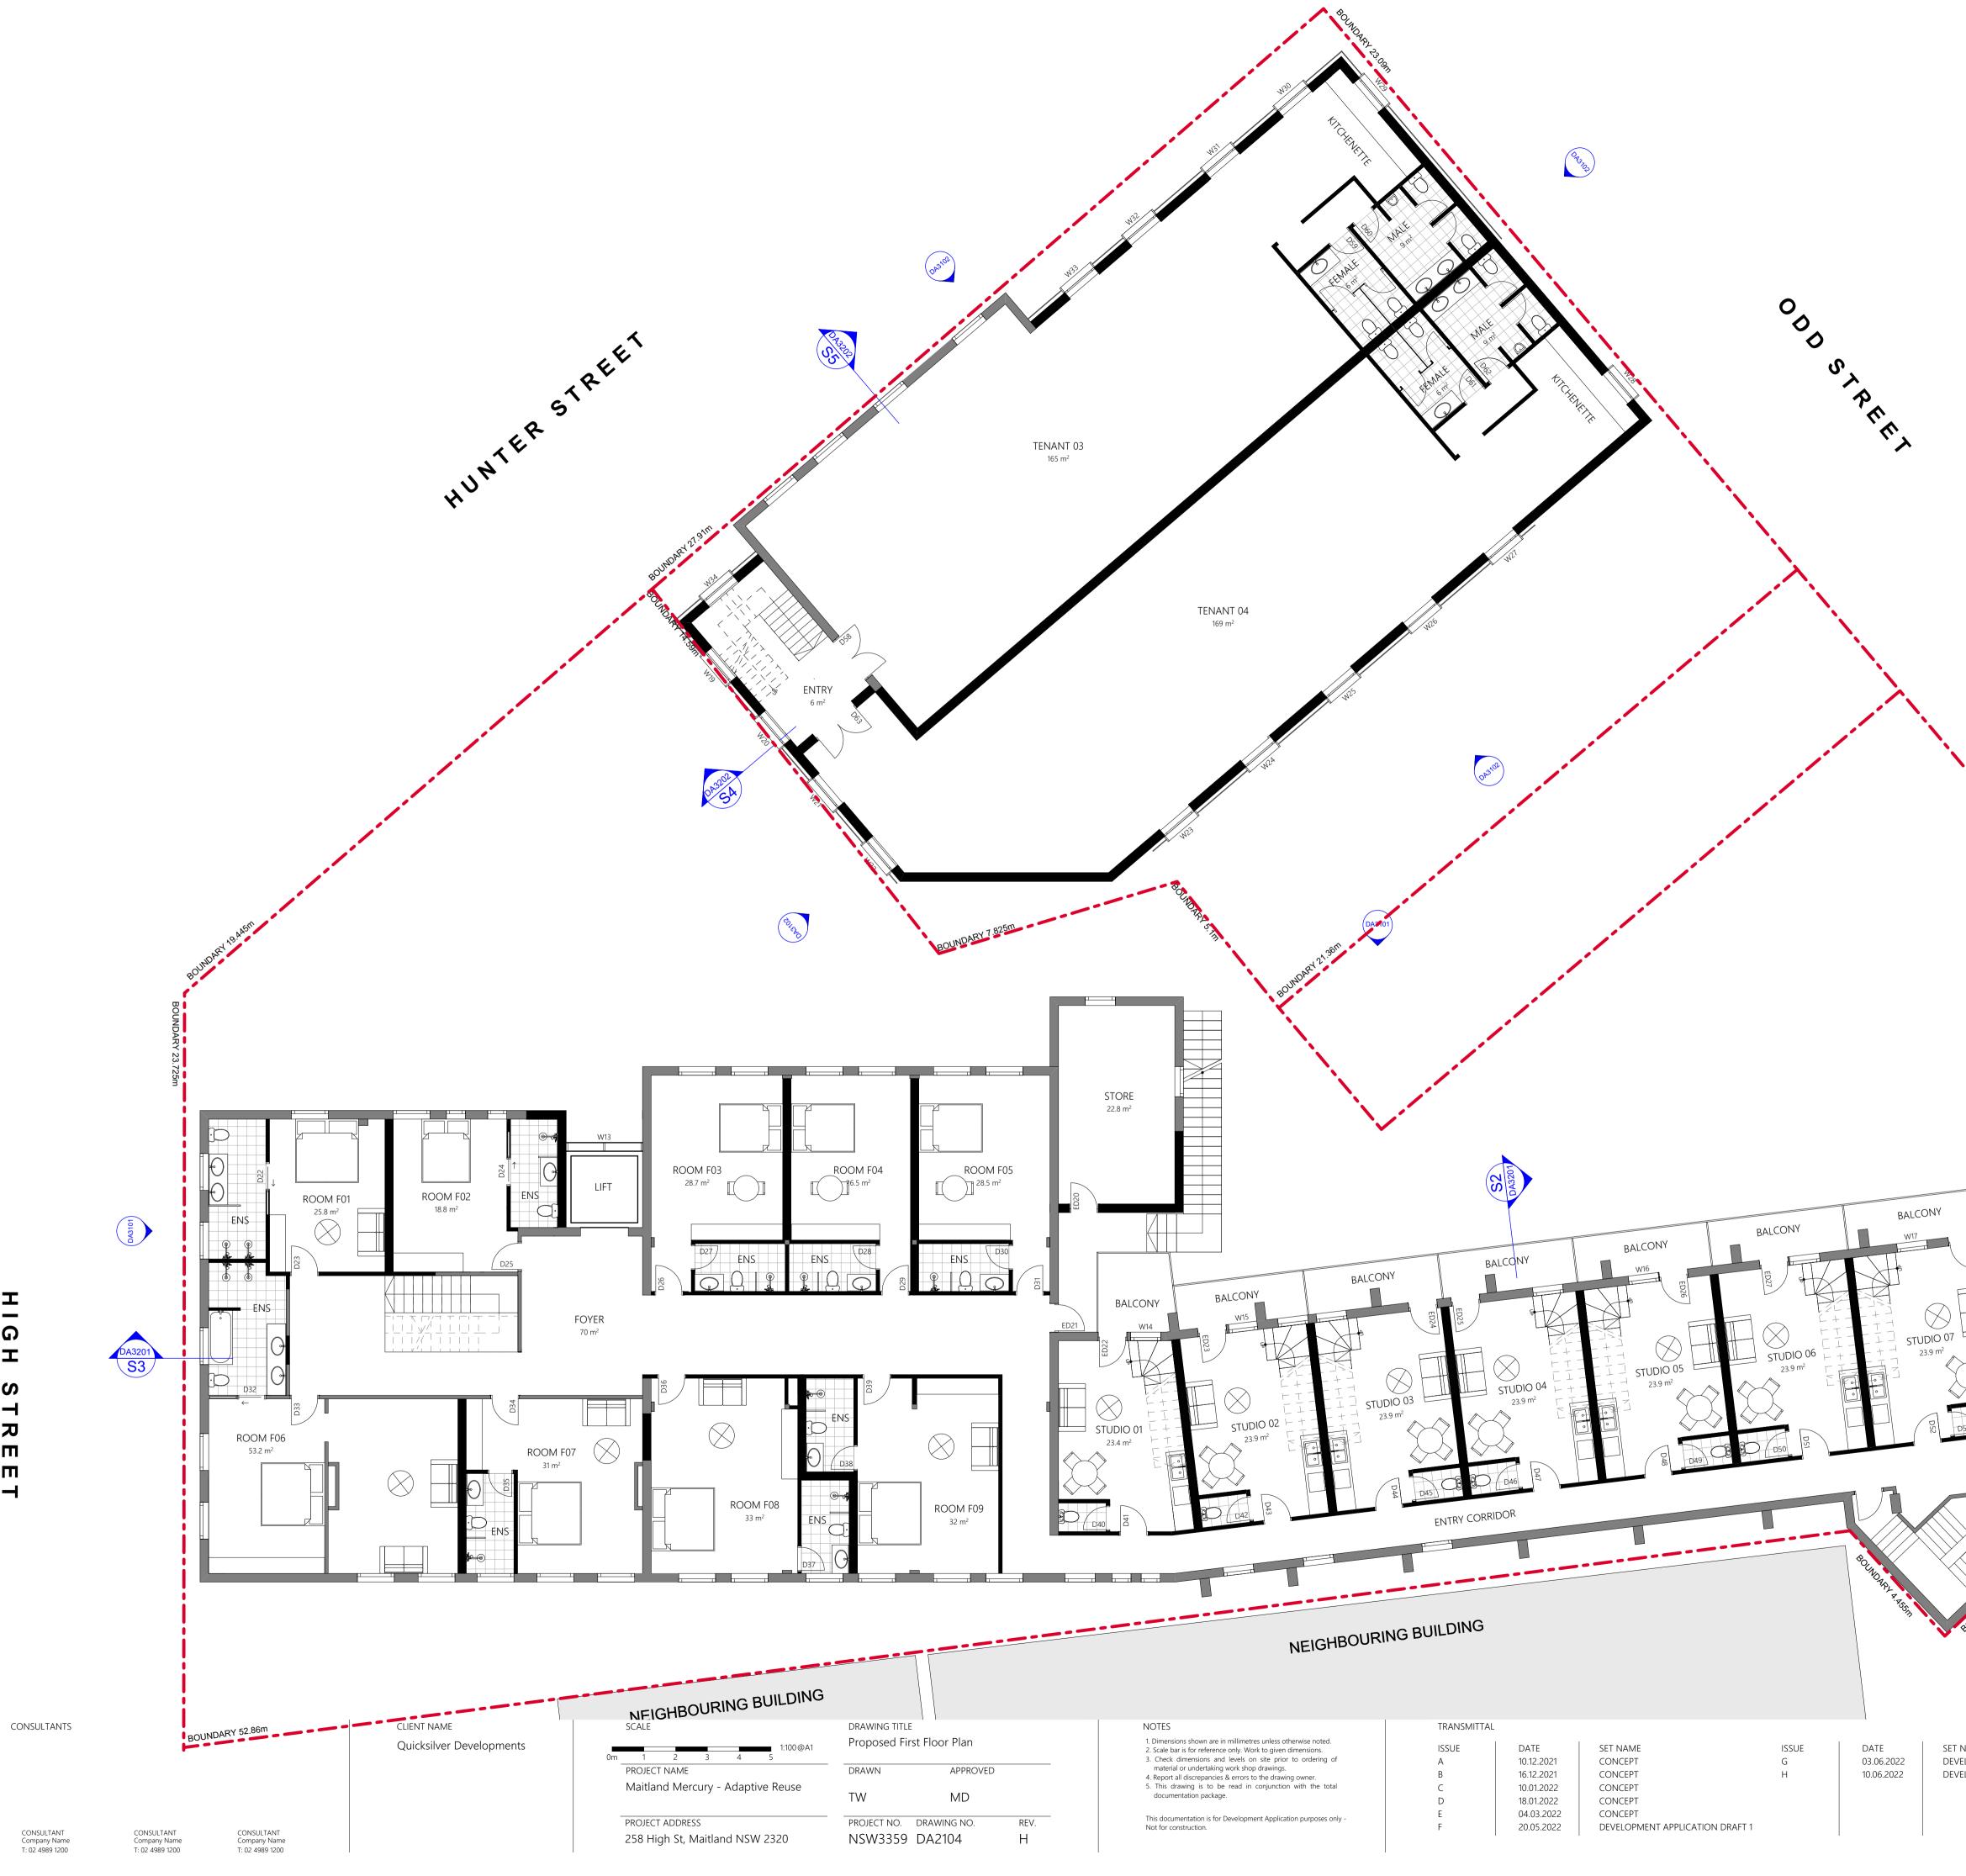

### LEGEND

EXISTING WALL

PROPOSED WALL

FIRE STAIR BELOW

> SET NAME DEVELOPMENT APPLICATION DRAFT 2 DEVELOPMENT APPLICATION

VOID

STUDIO 08 28.2 m<sup>2</sup>

51320 DA320