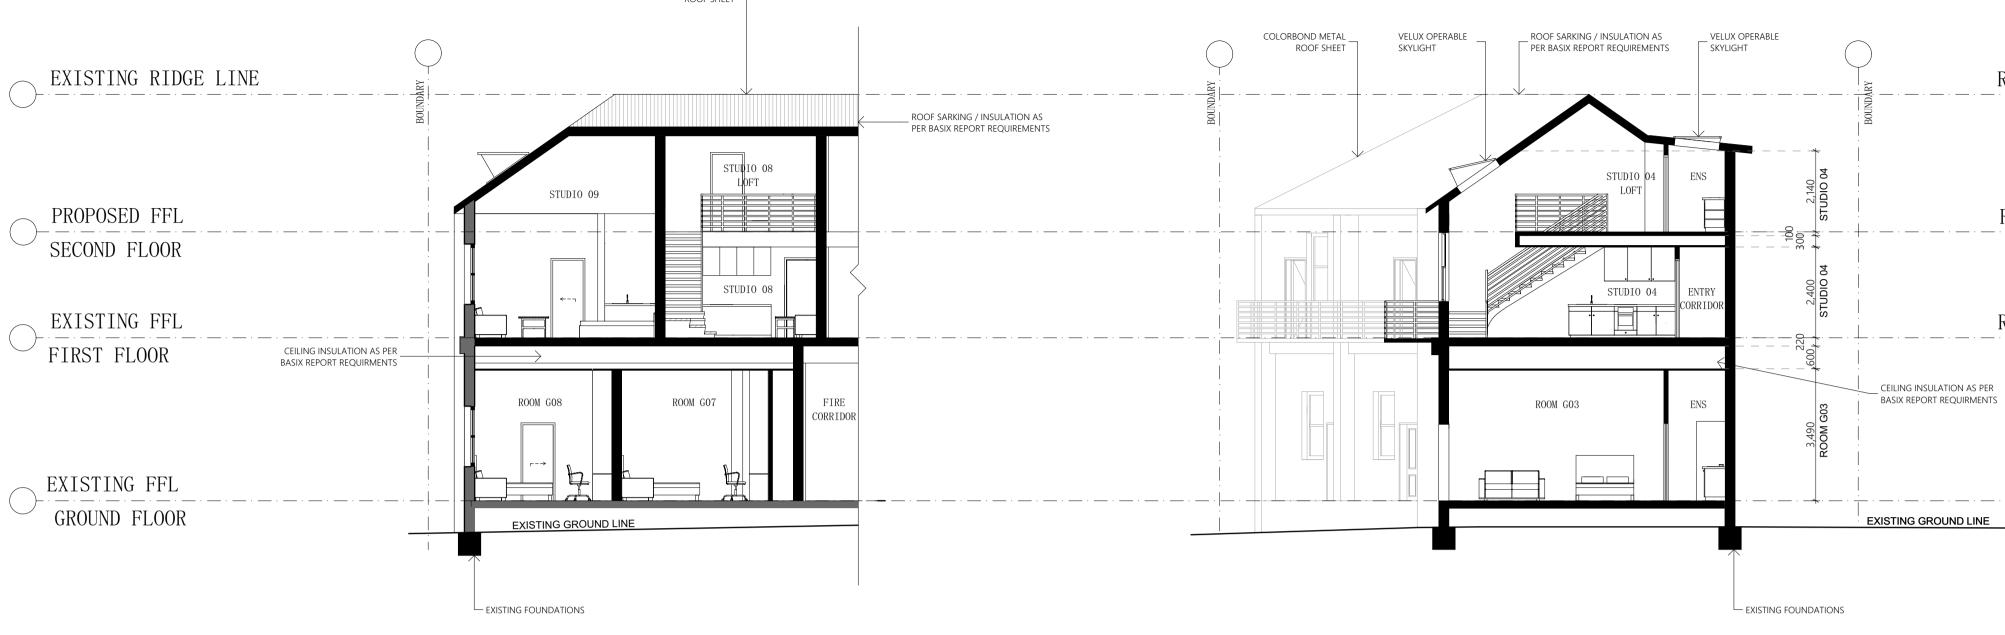

ISSUE

G

Н

DATE

03.06.2022 10.06.2022

SECTION 02

\_RL 20.15 

RL 9.40

RL 21.82

\_\_\_\_\_\_RL\_17.39

\_\_\_\_\_RL\_13.71 \_\_\_\_

RL 9.40

SET NAME DEVELOPMENT APPLICATION DRAFT 2 DEVELOPMENT APPLICATION

SECTION 04

CONSULTANT Company Name T: 02 4989 1200

CONSULTANTS

CONSULTANT Company Name T: 02 4989 1200

CONSULTANT Company Name T: 02 4989 1200

CLIENT NAME

Quicksilver Developments

SCALE

0m 1 2 3 4 5 PROJECT NAME

Maitland Mercury - Adaptive Reuse

PROJECT ADDRESS 258 High St, Maitland NSW 2320

PROJECT NO. DRAWING NO. NSW3359 DA3202

DRAWING TITLE

DRAWN

SECTION 05

SET NAME DEVELOPMENT APPLICATION DRAFT 2 DEVELOPMENT APPLICATION

EXISTING - 21<sup>ST</sup> JUNE 9AM

PROPOSED - 21<sup>ST</sup> JUNE 9AM