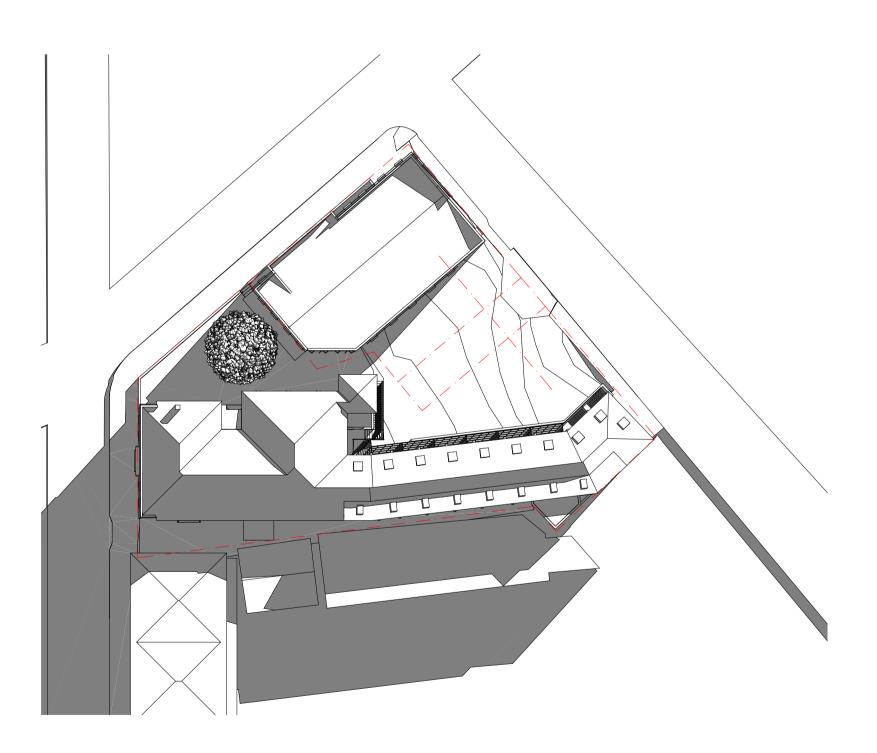

### LEGEND

EXISTING WALL

PROPOSED WALL

SET NAME DEVELOPMENT APPLICATION DRAFT 2 DEVELOPMENT APPLICATION

FIRE STAIRS

STUDIO 08

27.1 m<sup>2</sup>

51301