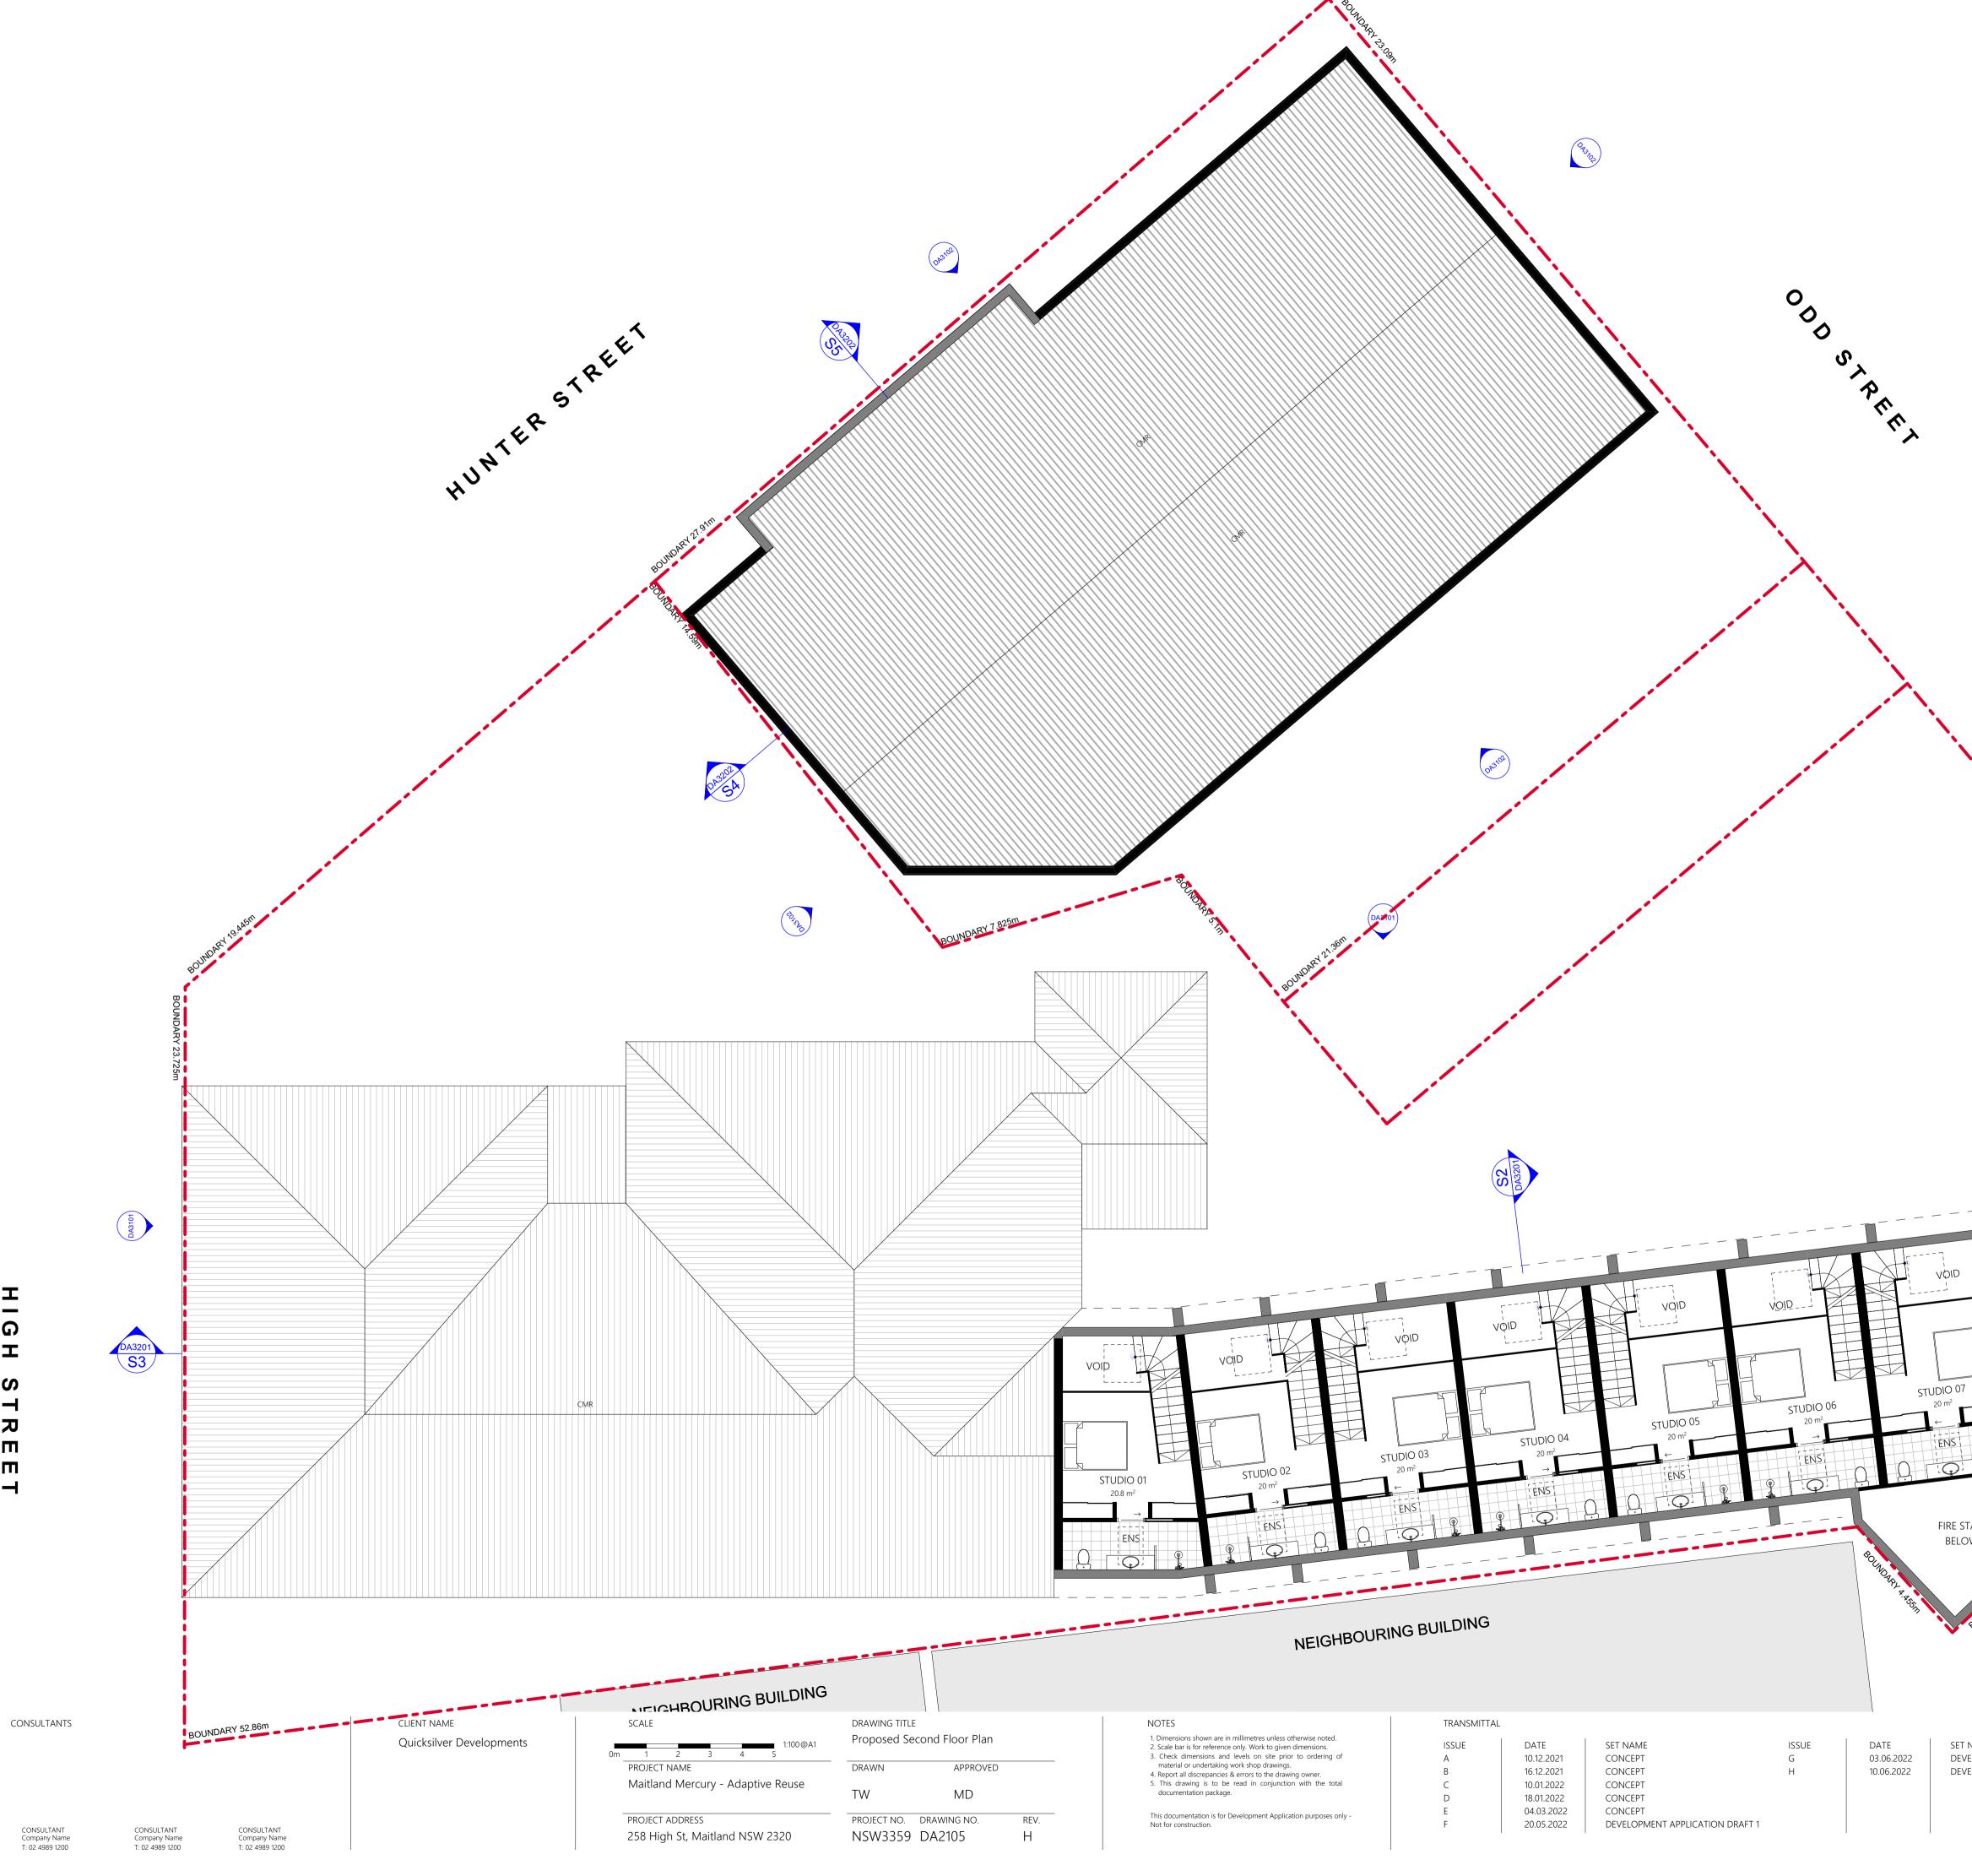

### LEGEND

EXISTING WALL

PROPOSED WALL

FIRE STAIR BELOW

> SET NAME DEVELOPMENT APPLICATION DRAFT 2 DEVELOPMENT APPLICATION

VOID

STUDIO 08 28.2 m<sup>2</sup>

51320 DA320