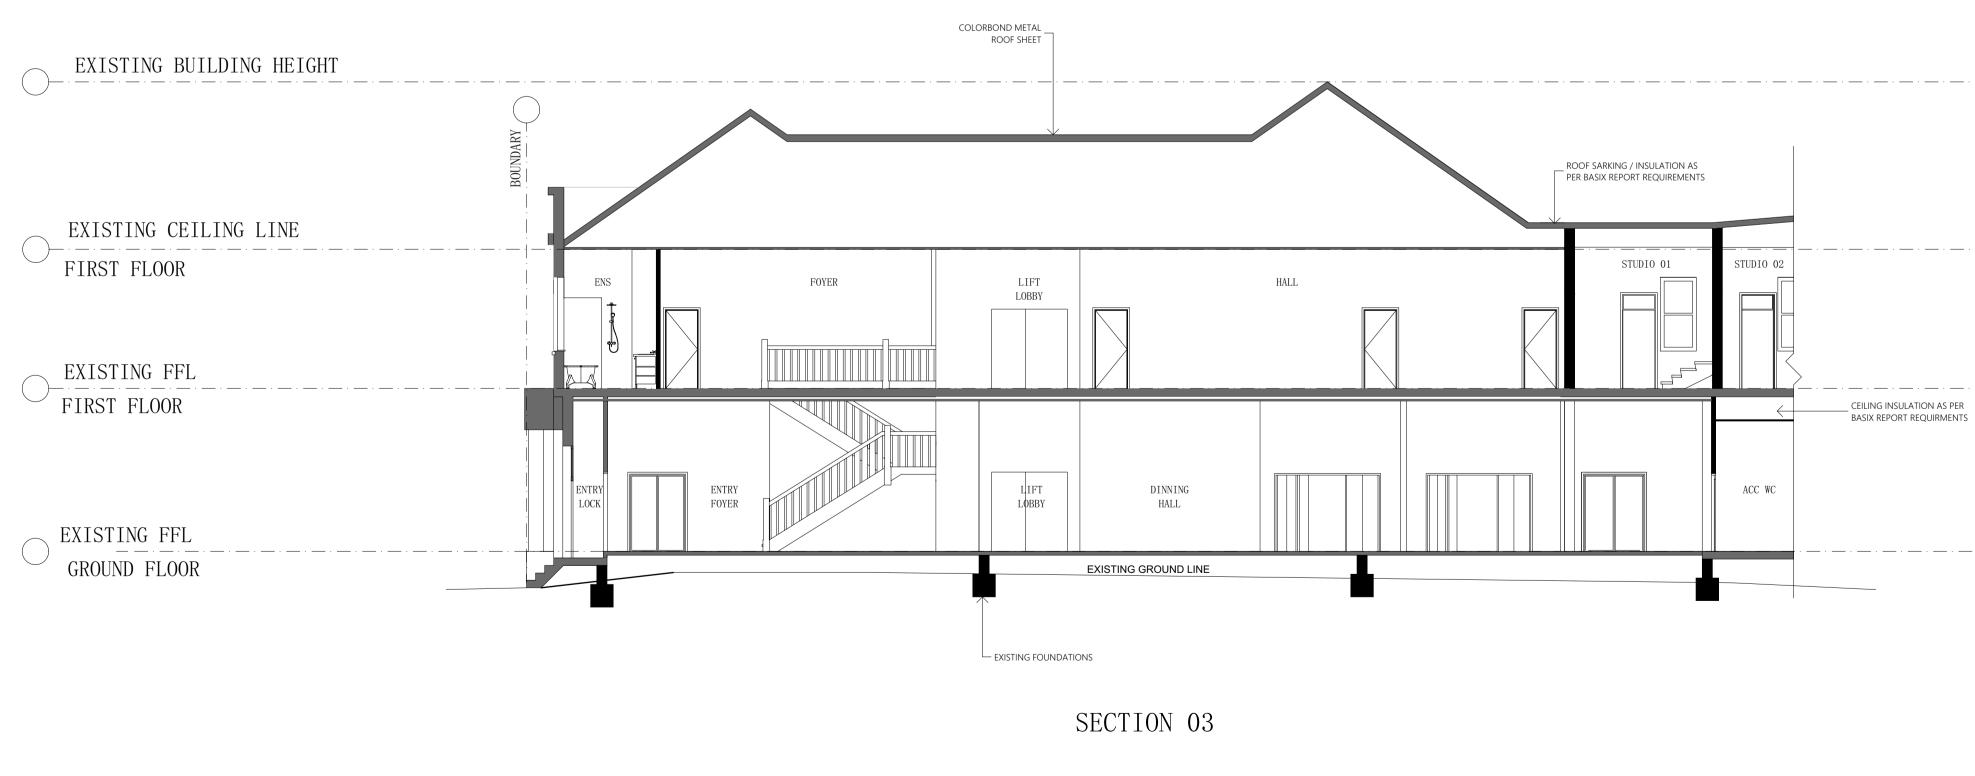

# LEGEND

| EXTERNAL | CLADDING            |
|----------|---------------------|
| CMC      | COLORBOND METAL CLA |
| CMR      | CORRUGATED METAL RO |
| RBK      | RENDERED BRICKWORK  |
| MMC      | METAL MESH CLADDING |
|          |                     |

| DOORS | & WINDOWS           |
|-------|---------------------|
| EXD   | EXISTING DOOR       |
| EXW   | EXISTING WINDOW     |
| D#    | DOOR NUMBER         |
| ED#   | EXTERNAL DOOR NUMBE |
| W#    | WINDOW NUMBER       |