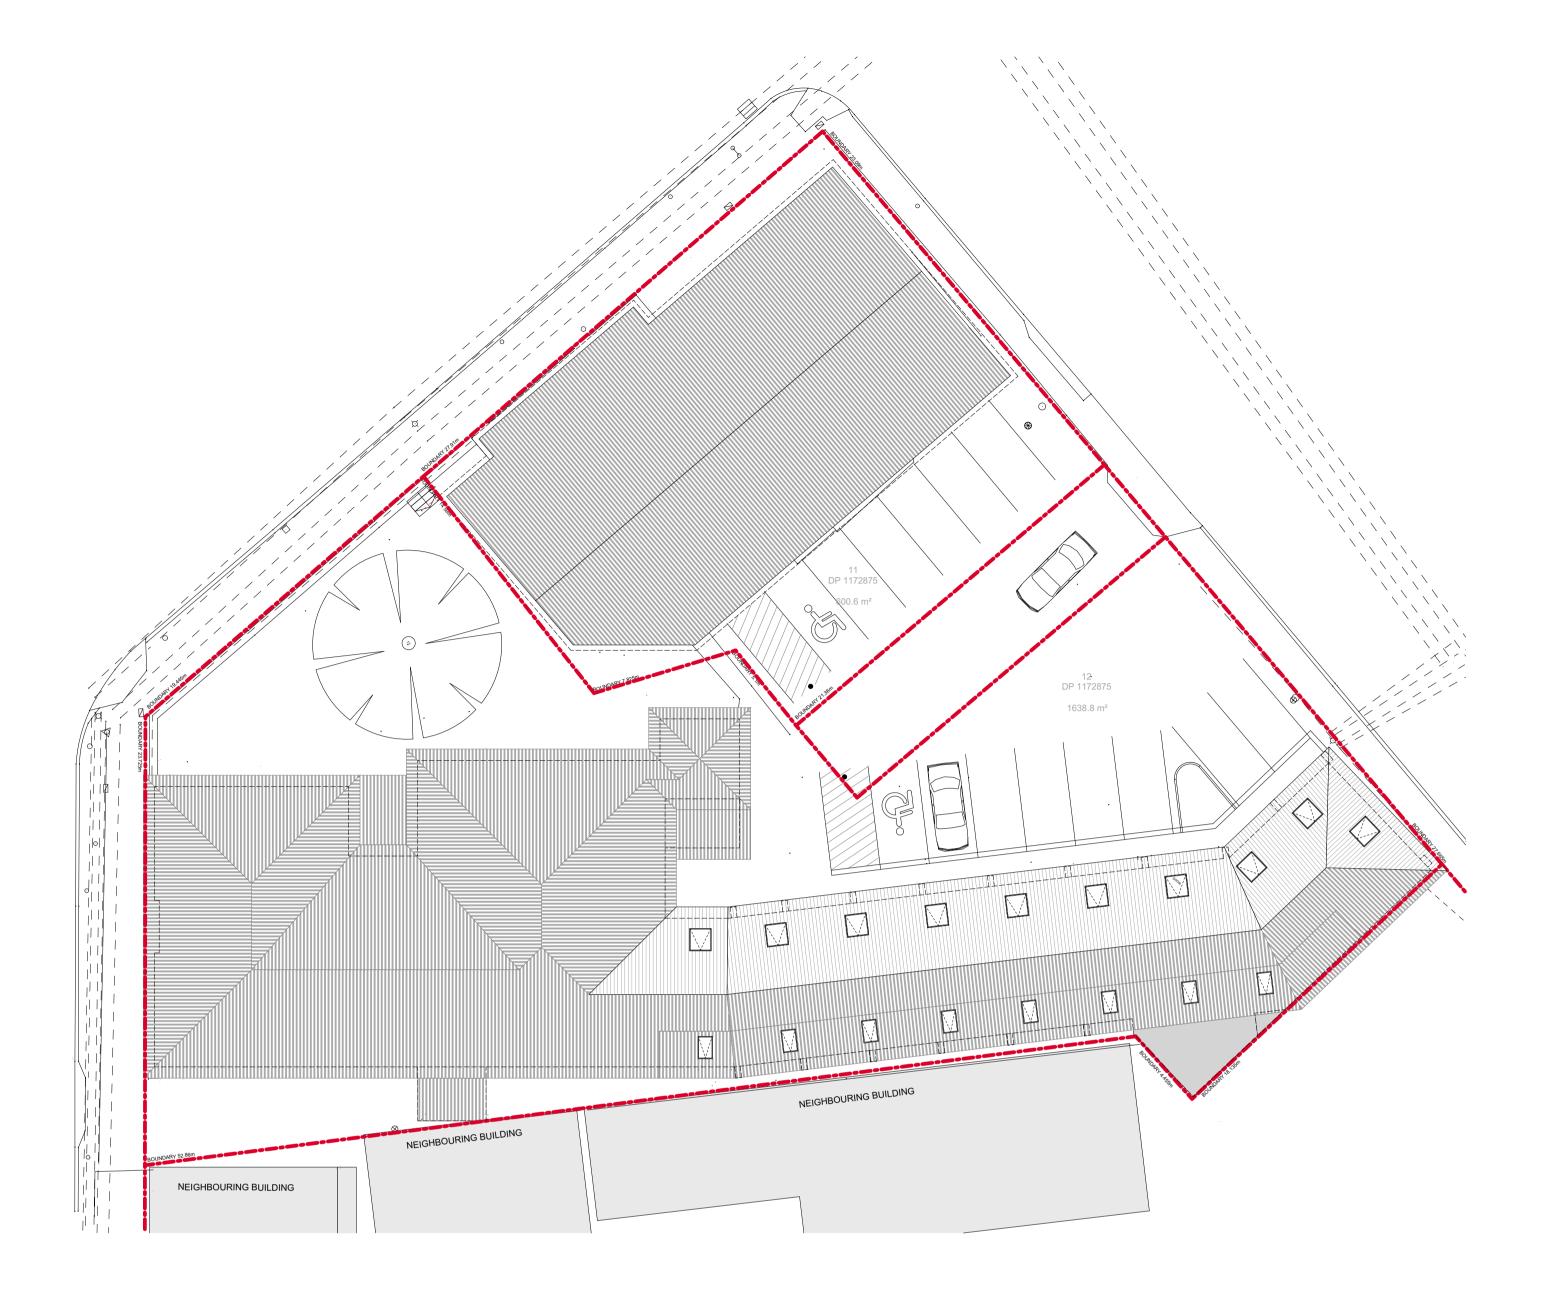

### SITE INFORMATION

| COUNCIL            | MAITLAND CITY COUNCIL |
|--------------------|-----------------------|
| ZONE               | B4 - MIXED USE        |
| MAX HEIGHT         | N/A                   |
| ACID SULFATE CLASS | CLASS 4 & 5           |
| BUSHFIRE AREA      | NO                    |
| FLOOD ZONE         | YES                   |
| MINE SUBSIDENCE    | NO                    |
| HERITAGE ZONE      | LOCAL SIGNIFICANCE    |

### AREA SCHEDULE SITE AREA

2,239.4 m2

380m2

1

|             | SCALE                             | DRAWING TITLE   |
|-------------|-----------------------------------|-----------------|
| evelopments | 0m 1 2 3 4 5                      | Site Analysis / |
|             | PROJECT NAME                      | DRAWN           |
|             | Maitland Mercury - Adaptive Reuse | TW              |
|             | PROJECT ADDRESS                   | PROJECT NO.     |
|             | 258 High St. Maitland NSW 2320    | NSW3359         |