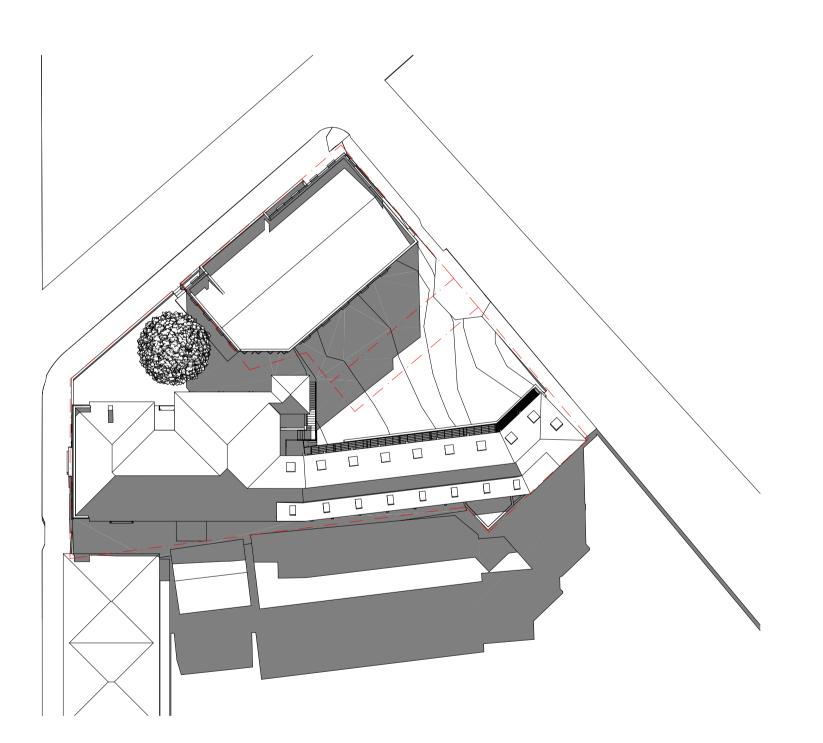

### LEGEND

EXISTING WALL

PROPOSED WALL

FIRE STAIR BELOW

> SET NAME DEVELOPMENT APPLICATION DRAFT 2 DEVELOPMENT APPLICATION

VOID

STUDIO 08 28.2 m<sup>2</sup>

51320 DA320