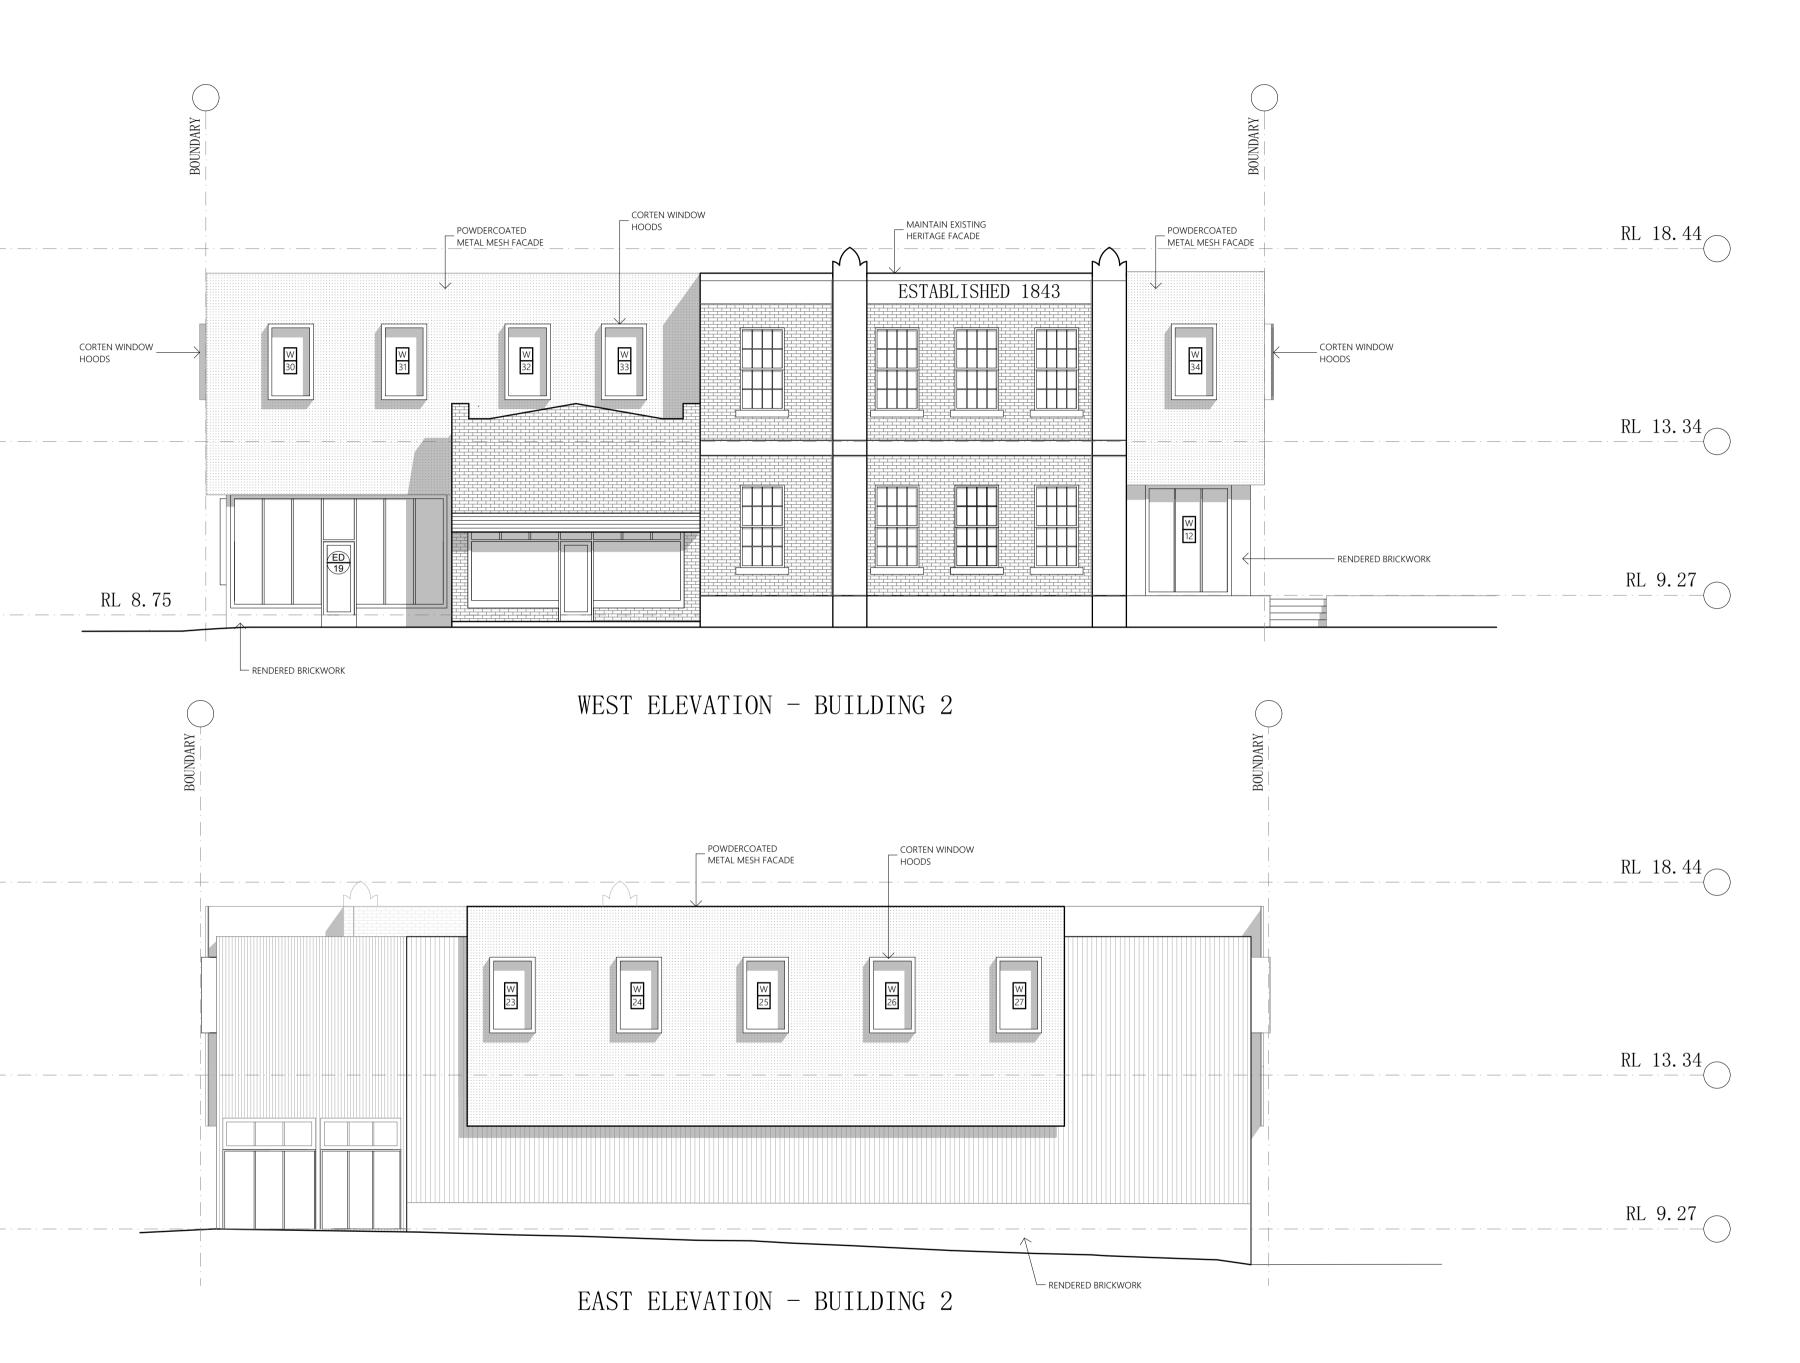

# LEGEND

| EXTERNAL | CLADDING            |
|----------|---------------------|
| CMC      | COLORBOND METAL CLA |
| CMR      | CORRUGATED METAL RO |
| RBK      | RENDERED BRICKWORK  |
| MMC      | METAL MESH CLADDING |
|          |                     |

| DOORS | & WINDOWS           |
|-------|---------------------|
| EXD   | EXISTING DOOR       |
| EXW   | EXISTING WINDOW     |
| D#    | DOOR NUMBER         |
| ED#   | EXTERNAL DOOR NUMBE |
| W#    | WINDOW NUMBER       |

| CONSULTANTS                                                                | CLIENT NAME              | SCALE                                             | DRAWING TITLE                                    | NOTES                                                                                                                                                                                                                 | TRANSMITTA | L                        |                                            |
|----------------------------------------------------------------------------|--------------------------|---------------------------------------------------|--------------------------------------------------|-----------------------------------------------------------------------------------------------------------------------------------------------------------------------------------------------------------------------|------------|--------------------------|--------------------------------------------|
|                                                                            | Quicksilver Developments | 0m 1 2 3 4 5                                      | Building 2 (2 Hunter St) Elevations              | <ol> <li>Dimensions shown are in millimetres unless otherwise noted.</li> <li>Scale bar is for reference only. Work to given dimensions.</li> <li>Check dimensions and levels on site prior to ordering of</li> </ol> | ISSUE      | DATE                     | SET NAME<br>CONCEPT                        |
|                                                                            |                          | PROJECT NAME                                      | DRAWN APPROVED                                   | material or undertaking work shop drawings.<br>4. Report all discrepancies & errors to the drawing owner.                                                                                                             | B          | 10.12.2021<br>16.12.2021 | CONCEPT                                    |
|                                                                            |                          | Maitland Mercury - Adaptive Reuse                 |                                                  | <ol> <li>This drawing is to be read in conjunction with the total<br/>documentation package.</li> </ol>                                                                                                               | C<br>D     | 10.01.2022<br>18.01.2022 | CONCEPT<br>CONCEPT                         |
| CONSULTANT CONSULTANT CONSULTANT<br>Company Name Company Name Company Name |                          | PROJECT ADDRESS<br>258 High St, Maitland NSW 2320 | PROJECT NO. DRAWING NO. REV.<br>NSW3359 DA3102 H | This documentation is for Development Application purposes only -<br>Not for construction.                                                                                                                            | E<br>F     | 04.03.2022<br>20.05.2022 | CONCEPT<br>DEVELOPMENT APPLICATION DRAFT 1 |
| T: 02 4989 1200 T: 02 4989 1200 T: 02 4989 1200                            |                          |                                                   |                                                  |                                                                                                                                                                                                                       |            |                          |                                            |