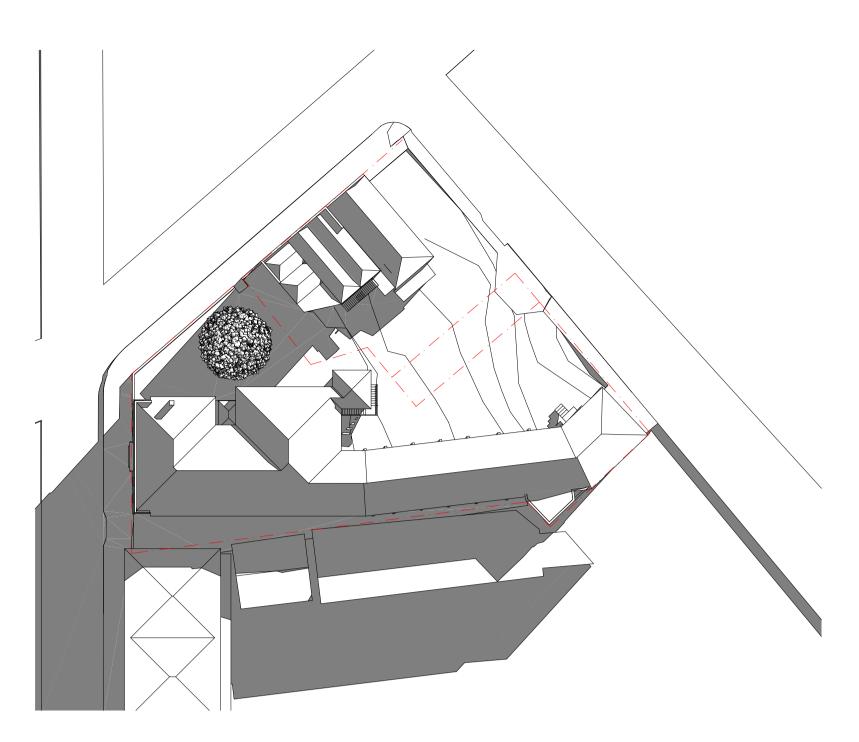

1

|             | SCALE                             | DRAWING TITLE   |
|-------------|-----------------------------------|-----------------|
| evelopments | 0m 1 2 3 4 5                      | Site Analysis / |
|             | PROJECT NAME                      | DRAWN           |
|             | Maitland Mercury - Adaptive Reuse | TW              |
|             | PROJECT ADDRESS                   | PROJECT NO.     |
|             | 258 High St. Maitland NSW 2320    | NSW3359         |