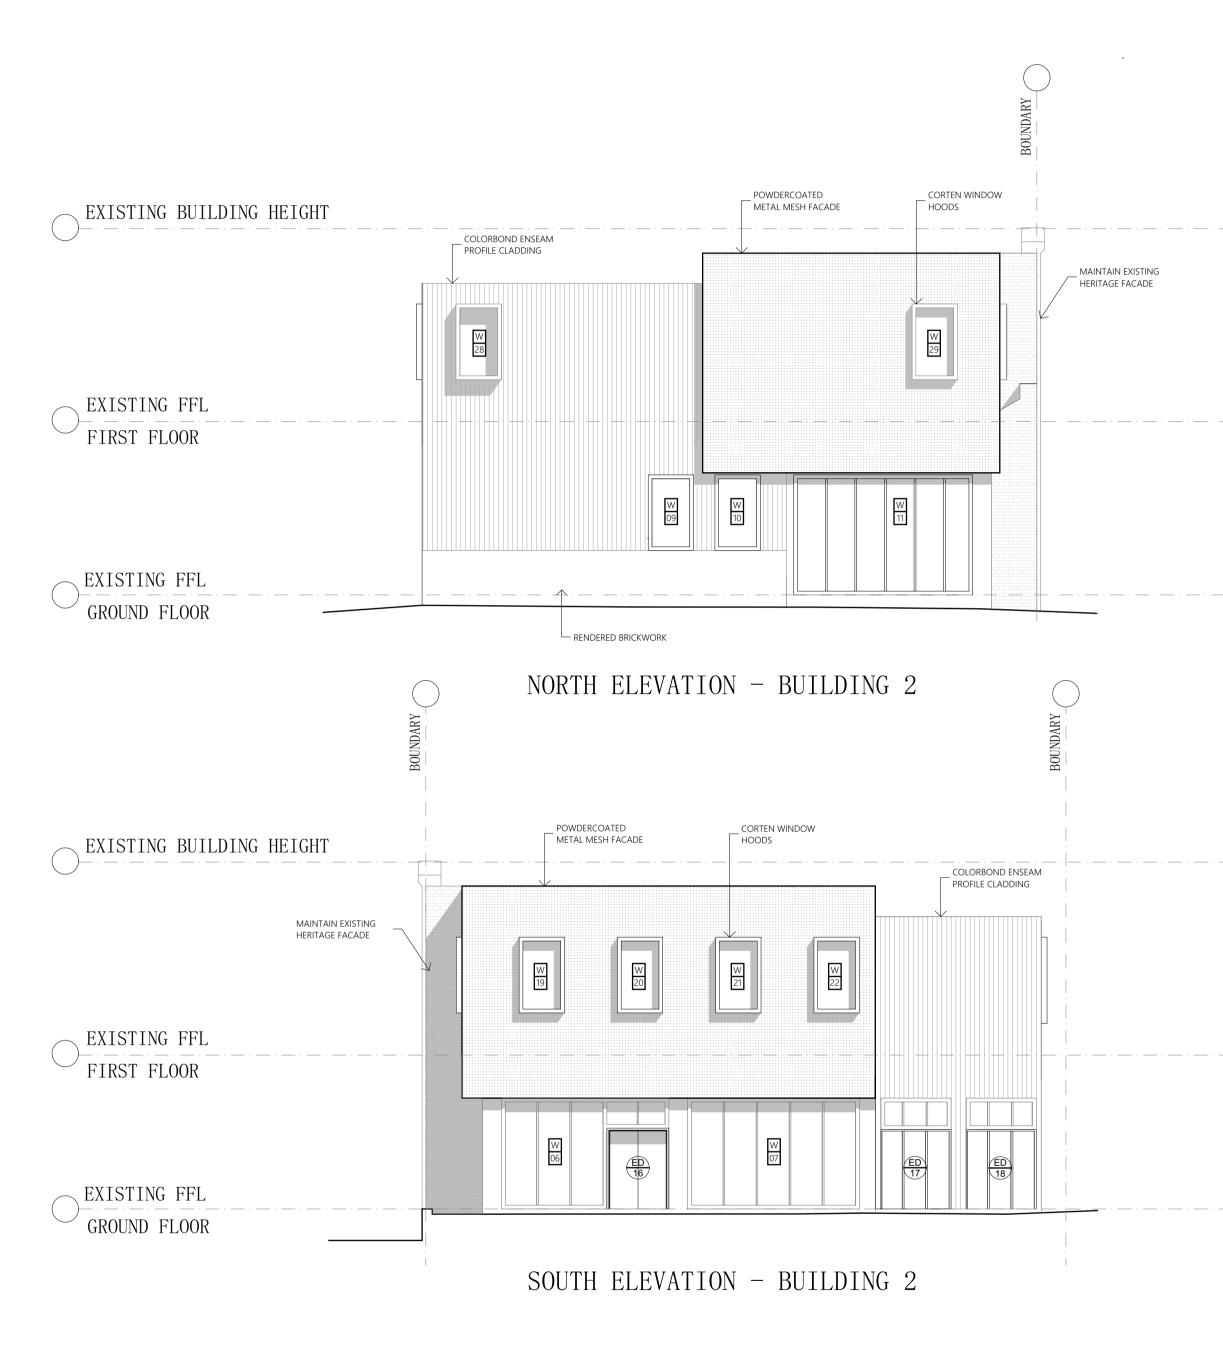

| CONSULTANTS                                                                | CLIENT NAME              | SCALE                                             | DRAWING TITLE                                    | NOTES                                                                                                                                                                                                                 | TRANSMITTA | L                        |                                            |
|----------------------------------------------------------------------------|--------------------------|---------------------------------------------------|--------------------------------------------------|-----------------------------------------------------------------------------------------------------------------------------------------------------------------------------------------------------------------------|------------|--------------------------|--------------------------------------------|
|                                                                            | Quicksilver Developments | 0m 1 2 3 4 5                                      | Building 2 (2 Hunter St) Elevations              | <ol> <li>Dimensions shown are in millimetres unless otherwise noted.</li> <li>Scale bar is for reference only. Work to given dimensions.</li> <li>Check dimensions and levels on site prior to ordering of</li> </ol> | ISSUE      | DATE                     | SET NAME<br>CONCEPT                        |
|                                                                            |                          | PROJECT NAME                                      | DRAWN APPROVED                                   | material or undertaking work shop drawings.<br>4. Report all discrepancies & errors to the drawing owner.                                                                                                             | B          | 10.12.2021<br>16.12.2021 | CONCEPT                                    |
|                                                                            |                          | Maitland Mercury - Adaptive Reuse                 |                                                  | <ol> <li>This drawing is to be read in conjunction with the total<br/>documentation package.</li> </ol>                                                                                                               | C<br>D     | 10.01.2022<br>18.01.2022 | CONCEPT<br>CONCEPT                         |
| CONSULTANT CONSULTANT CONSULTANT<br>Company Name Company Name Company Name |                          | PROJECT ADDRESS<br>258 High St, Maitland NSW 2320 | PROJECT NO. DRAWING NO. REV.<br>NSW3359 DA3102 H | This documentation is for Development Application purposes only -<br>Not for construction.                                                                                                                            | E<br>F     | 04.03.2022<br>20.05.2022 | CONCEPT<br>DEVELOPMENT APPLICATION DRAFT 1 |
| T: 02 4989 1200 T: 02 4989 1200 T: 02 4989 1200                            |                          |                                                   |                                                  |                                                                                                                                                                                                                       |            |                          |                                            |