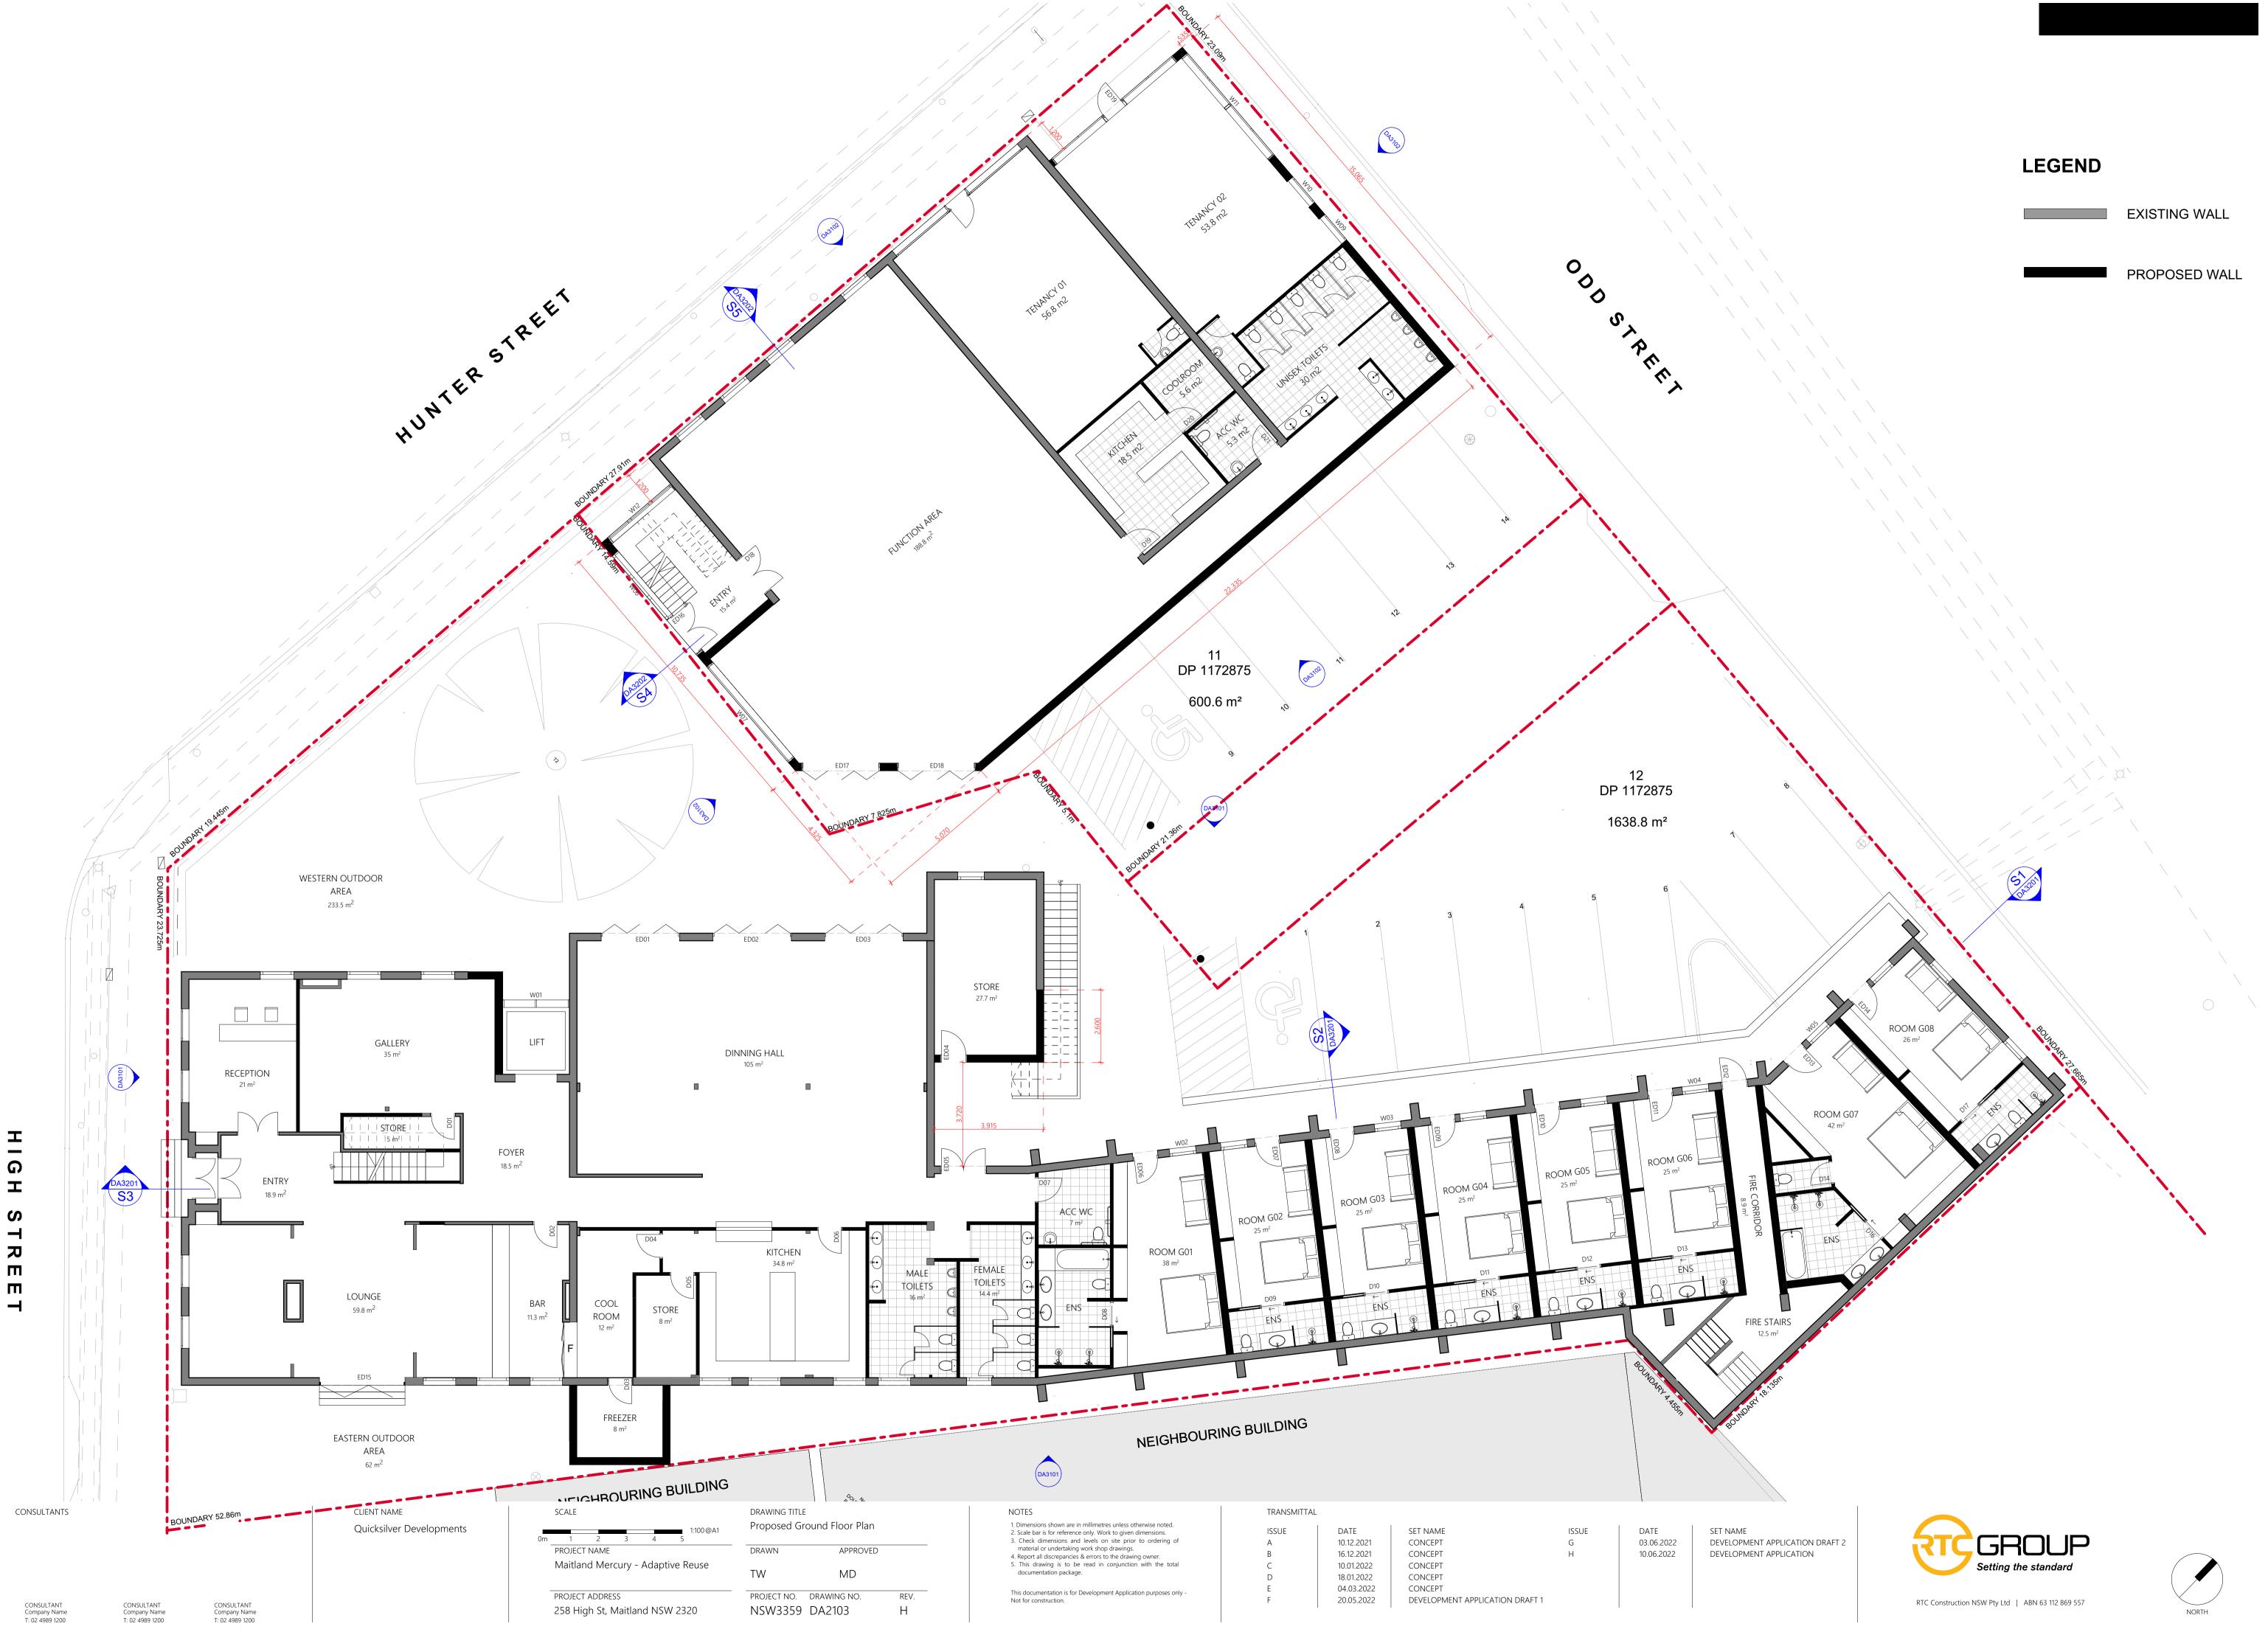

### LEGEND

EXISTING WALL

PROPOSED WALL

SET NAME DEVELOPMENT APPLICATION DRAFT 2 DEVELOPMENT APPLICATION

FIRE STAIRS

STUDIO 08

27.1 m<sup>2</sup>

51301