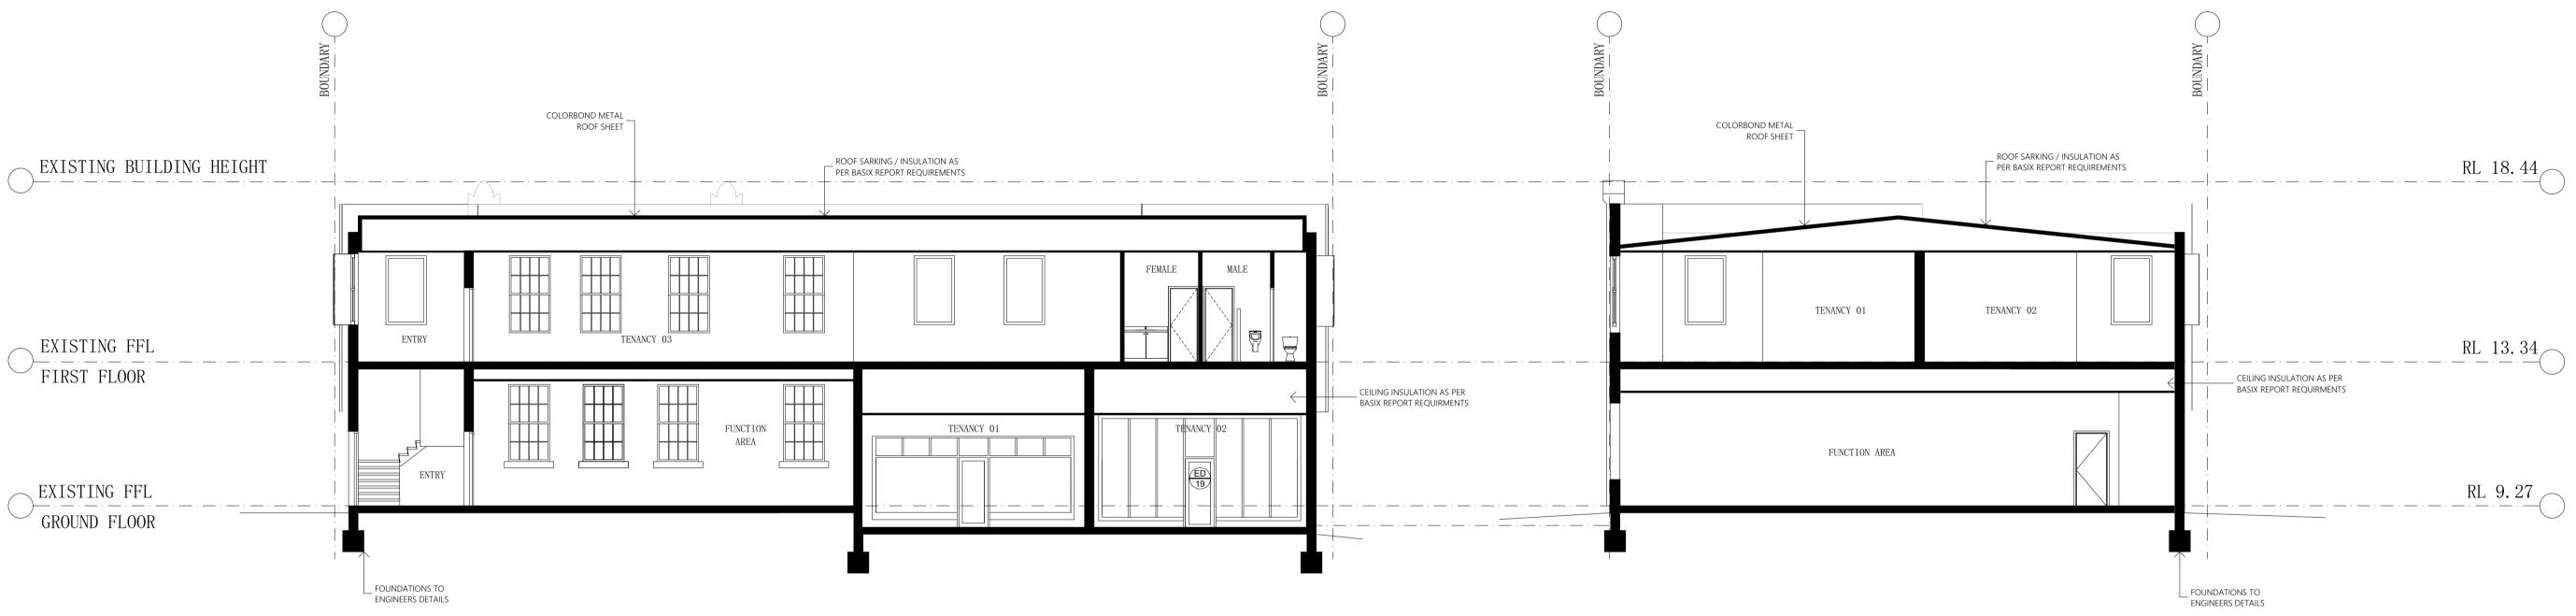

# LEGEND

| EXTERNAL | CLADDING            |
|----------|---------------------|
| CMC      | COLORBOND METAL CLA |
| CMR      | CORRUGATED METAL RO |
| RBK      | RENDERED BRICKWORK  |
| MMC      | METAL MESH CLADDING |
|          |                     |

| DOORS | & WINDOWS           |
|-------|---------------------|
| EXD   | EXISTING DOOR       |
| EXW   | EXISTING WINDOW     |
| D#    | DOOR NUMBER         |
| ED#   | EXTERNAL DOOR NUMBE |
| W#    | WINDOW NUMBER       |