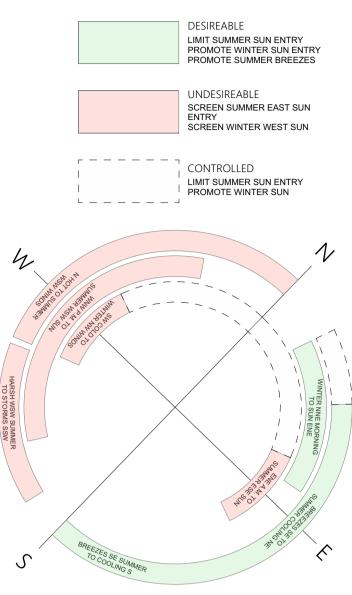

1

|             | SCALE                             | DRAWING TITLE   |
|-------------|-----------------------------------|-----------------|
| evelopments | 0m 1 2 3 4 5                      | Site Analysis / |
|             | PROJECT NAME                      | DRAWN           |
|             | Maitland Mercury - Adaptive Reuse | TW              |
|             | PROJECT ADDRESS                   | PROJECT NO.     |
|             | 258 High St. Maitland NSW 2320    | NSW3359         |