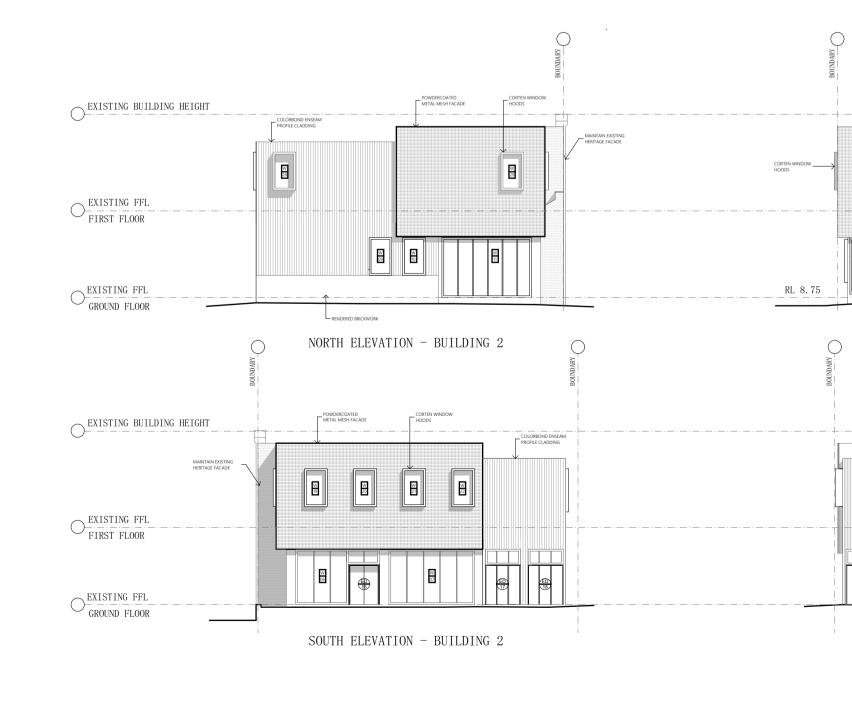

| CONSULTANTS                                                                | CLIENT NAME              | SCALE                                             | DRAWING TITLE                                    | NOTES                                                                                                                                                                                                                 | TRANSMITTA | L                        |                                            |
|----------------------------------------------------------------------------|--------------------------|---------------------------------------------------|--------------------------------------------------|-----------------------------------------------------------------------------------------------------------------------------------------------------------------------------------------------------------------------|------------|--------------------------|--------------------------------------------|
|                                                                            | Quicksilver Developments | 0m 1 2 3 4 5                                      | Building 2 (2 Hunter St) Elevations              | <ol> <li>Dimensions shown are in millimetres unless otherwise noted.</li> <li>Scale bar is for reference only. Work to given dimensions.</li> <li>Check dimensions and levels on site prior to ordering of</li> </ol> | ISSUE      | DATE                     | SET NAME<br>CONCEPT                        |
|                                                                            |                          | PROJECT NAME                                      | DRAWN APPROVED                                   | material or undertaking work shop drawings.<br>4. Report all discrepancies & errors to the drawing owner.                                                                                                             | B          | 10.12.2021<br>16.12.2021 | CONCEPT                                    |
|                                                                            |                          | Maitland Mercury - Adaptive Reuse                 |                                                  | <ol> <li>This drawing is to be read in conjunction with the total<br/>documentation package.</li> </ol>                                                                                                               | C<br>D     | 10.01.2022<br>18.01.2022 | CONCEPT<br>CONCEPT                         |
| CONSULTANT CONSULTANT CONSULTANT<br>Company Name Company Name Company Name |                          | PROJECT ADDRESS<br>258 High St, Maitland NSW 2320 | PROJECT NO. DRAWING NO. REV.<br>NSW3359 DA3102 H | This documentation is for Development Application purposes only -<br>Not for construction.                                                                                                                            | E<br>F     | 04.03.2022<br>20.05.2022 | CONCEPT<br>DEVELOPMENT APPLICATION DRAFT 1 |
| T: 02 4989 1200 T: 02 4989 1200 T: 02 4989 1200                            |                          |                                                   |                                                  |                                                                                                                                                                                                                       |            |                          |                                            |