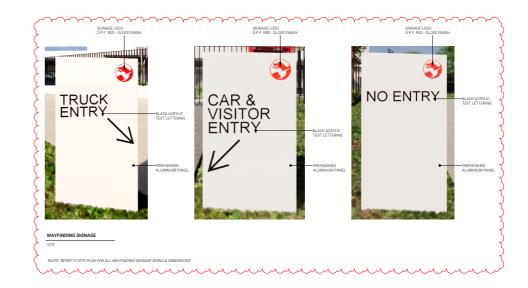

#### SIGNAGE DETAILS:

#### ENTRY SIGN - 2m H x 4m W PILLAR

NTS

SIGNAGE - EMBOSSED LOGO

\*NOTE: REFER EXTERNAL ELEVATIONS FOR ALL WALL SIGNAGE SIZING & DIMENSIONS

\*NOTE: REFER EXTERNAL ELEVATIONS FOR ALL WALL SIGNAGE SIZING & DIMENSIONS