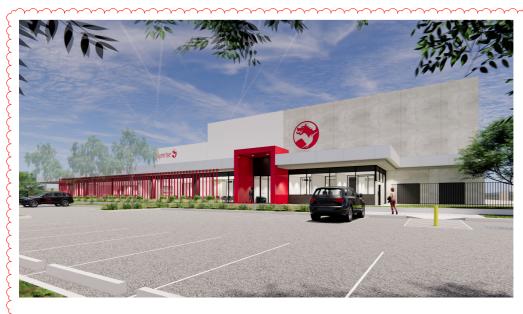

EXTERNAL PERSPECTIVE - VIEW FROM NE LOOKING SW

35LL

EXTERNAL PERSPECTIVE - STAFF OUTDOOR AREA ENTRY LOOKING WEST

| THIS DRAWING IS OWNED BY AND REMAINS THE PROPERTY OF BELL ARCHTECTURE. ALL RIGHTS RESERVED<br>© REPRODUCTION OR USE OF THIS DRAWING WITHOUT THE PERMISSION OF THE ASCHITECT IS LLEGAL. THE                                                                                         |       |            | 1                            |           |       |      |             |           |
|------------------------------------------------------------------------------------------------------------------------------------------------------------------------------------------------------------------------------------------------------------------------------------|-------|------------|------------------------------|-----------|-------|------|-------------|-----------|
| CLENT IS LICENSED TO USE THIS DRAWNO FOR THE WORKS SPECIFIC TO THIS SITE, SUBJECT TO THE FULL<br>PAYMENT OF THE ARCHITECTS FEES AND COMPLIANCE WITH THE TERMS AND CONDITIONS OF THE<br>CLENT WRIGHTECT ASSESSMENT FOR THIS PROJECT, FIGURED DIMENSIONS SHALL BE USED, DO NOT SCALE | _     |            |                              |           | _     |      |             |           |
| THE DRAWING THE CONTRACTOR SHALL VERIFY ALL DIMENSIONS ON SITE PRIOR TO THE COMMENCEMENT<br>OF WORK.                                                                                                                                                                               |       |            |                              |           |       |      |             |           |
|                                                                                                                                                                                                                                                                                    |       |            |                              |           | _     |      |             |           |
| FOR APPROVAL                                                                                                                                                                                                                                                                       | P1    | 10.03.2022 | ISSUED FOR PLANNING APPROVAL | DOD       |       |      |             |           |
| TON AFFROVAL                                                                                                                                                                                                                                                                       | ISSUE | DATE       | DESCRIPTION                  | ISSUED BY | ISSUE | DATE | DESCRIPTION | ISSUED BY |

ARCHITECT

BELL Architecture

Level (2, Suite 209, 25-29 Berry Street North Sydney NSW 2060 PO Box 1037 North Sydney NSW 2

P +61 2 8904 1650

| JOB TITLE<br>DIANA PET FOOD PROD | DUCTION & DISTRIBUTION | N CENTRE, RUTHERFORD | NSW        | DRAWING TITLE 3D IMPRESSIONS |                |  |  |
|----------------------------------|------------------------|----------------------|------------|------------------------------|----------------|--|--|
| SCALE                            |                        |                      |            | ob IIII Redolorio            |                |  |  |
| BELL JOB NO<br>BAS210121         | DRAWING SCALE @ A1     | DRAWN BY<br>BR       | CHECKED BY | DRAWING NO<br>SK0102         | REVISION<br>P1 |  |  |