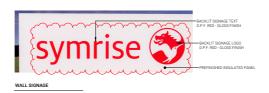

#### SIGNAGE DETAILS:

#### ENTRY SIGN - 2m H x 4m W PILLAR

NTS

SIGNAGE - EMBOSSED LOGO

\*NOTE: REFER EXTERNAL ELEVATIONS FOR ALL WALL SIGNAGE SIZING & DIMENSIONS

\*NOTE: REFER EXTERNAL ELEVATIONS FOR ALL WALL SIGNAGE SIZING & DIMENSIONS