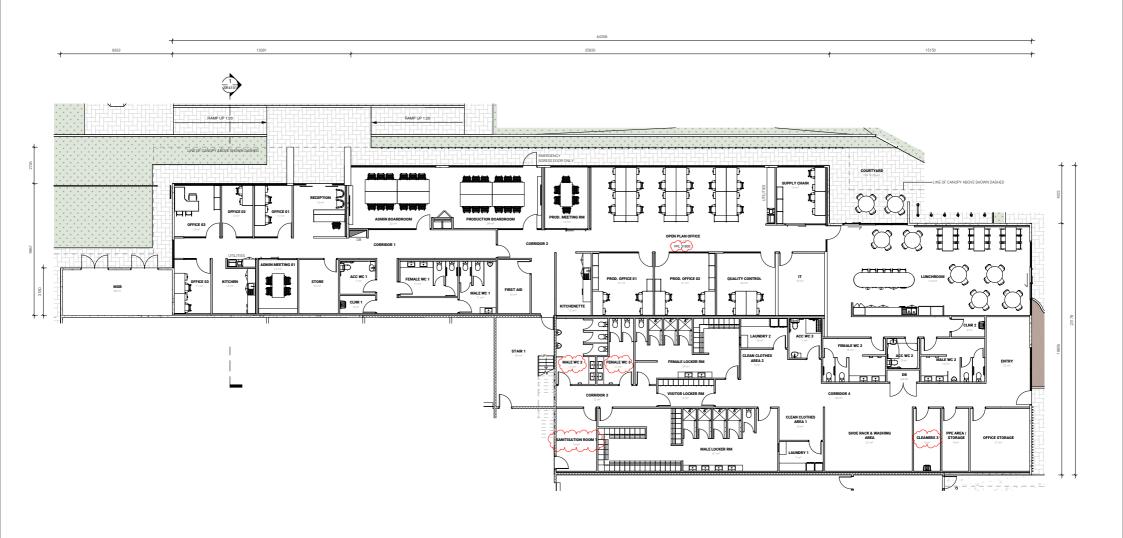

TRUE NORTHI

POR APPROVAL

FOR APPROVAL

P1 TODIS 2022 SIGNED FOR PLANANCE APPRICALL COSTS
SISUE DATE DESCRIPTION ISSUED BY ISSUE DATE DESCRIPTION ISSUED BY

|      | JOB TITLE<br>DIANA PET FOOD PROI | DUCTION & DISTRIBUTION   | GROUND LEVEL - FLOOR PLAN |                  |                      |                |
|------|----------------------------------|--------------------------|---------------------------|------------------|----------------------|----------------|
|      | SCALE Om                         | 4m 8m                    | 16m 20m                   |                  |                      |                |
| ∋≡LL | BELL JOB NO<br>BAS210121         | DRAWING SCALE @ A1 1:200 | DRAWN BY<br>BR            | DO'D  CHECKED BY | DRAWING NO<br>SK2201 | REVISION<br>P1 |

LEVEL 1 FLOOR PLAN

residence d'outre le residence de recette d'est administration à le participation de la formation de la format

| THE  |       |            |                              |           |       |      |             |           | ORIE |
|------|-------|------------|------------------------------|-----------|-------|------|-------------|-----------|------|
| LL   |       |            |                              |           |       |      |             |           |      |
|      |       |            |                              |           |       |      |             |           | 1 /  |
| eT . |       |            |                              |           |       |      |             |           | 1 6  |
| _    |       |            |                              |           |       |      |             |           | J (  |
| ╗    |       |            |                              |           |       |      |             |           | ١ ١  |
| - 1  | P1    | 10.03.2022 | ISSUED FOR PLANNING APPROVAL | DO'D      |       |      |             |           |      |
| ╛    | ISSUE | DATE       | DESCRIPTION                  | ISSUED BY | ISSUE | DATE | DESCRIPTION | ISSUED BY |      |
| 1750 |       |            |                              |           |       |      |             |           |      |

|      | JOB TITLE DIANA PET FOOD PRODUCTION & DISTRIBUTION CENTRE, RUTHERFORD NSW |  |                     |          |            |       |      |  |                      | .AN            |
|------|---------------------------------------------------------------------------|--|---------------------|----------|------------|-------|------|--|----------------------|----------------|
|      | SCALE Om 4m 8m 12m 16m 20m                                                |  |                     |          |            |       |      |  |                      |                |
| ∋≡LL | BAS21                                                                     |  | DRAWING SC<br>1:200 | ALE @ A1 | DRAW<br>BR | /N BY | DO'D |  | DRAWING NO<br>SK2203 | REVISION<br>P1 |