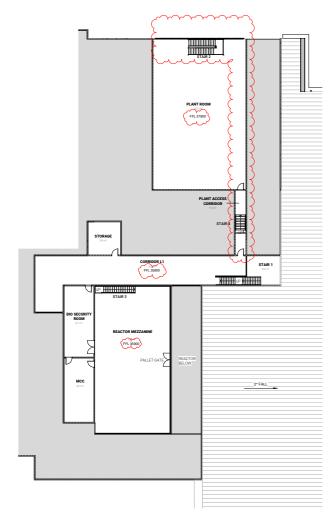

|      | JOB TITLE DIANA PET FOOD PRODUCTION & DISTRIBUTION CENTRE, RUTHERFORD NSW |  |                     |          |            |       |      |  |                      | .AN            |
|------|---------------------------------------------------------------------------|--|---------------------|----------|------------|-------|------|--|----------------------|----------------|
|      | SCALE Om 4m 8m 12m 16m 20m                                                |  |                     |          |            |       |      |  |                      |                |
| ∋≡LL | BAS21                                                                     |  | DRAWING SC<br>1:200 | ALE @ A1 | DRAW<br>BR | /N BY | DO'D |  | DRAWING NO<br>SK2203 | REVISION<br>P1 |