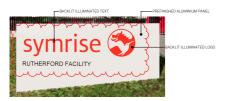

#### SIGNAGE DETAILS:

#### ENTRY SIGN - 2m H x 4m W PILLAR

NTS

SIGNAGE - EMBOSSED LOGO

\*NOTE: REFER EXTERNAL ELEVATIONS FOR ALL WALL SIGNAGE SIZING & DIMENSIONS

\*NOTE: REFER EXTERNAL ELEVATIONS FOR ALL WALL SIGNAGE SIZING & DIMENSIONS