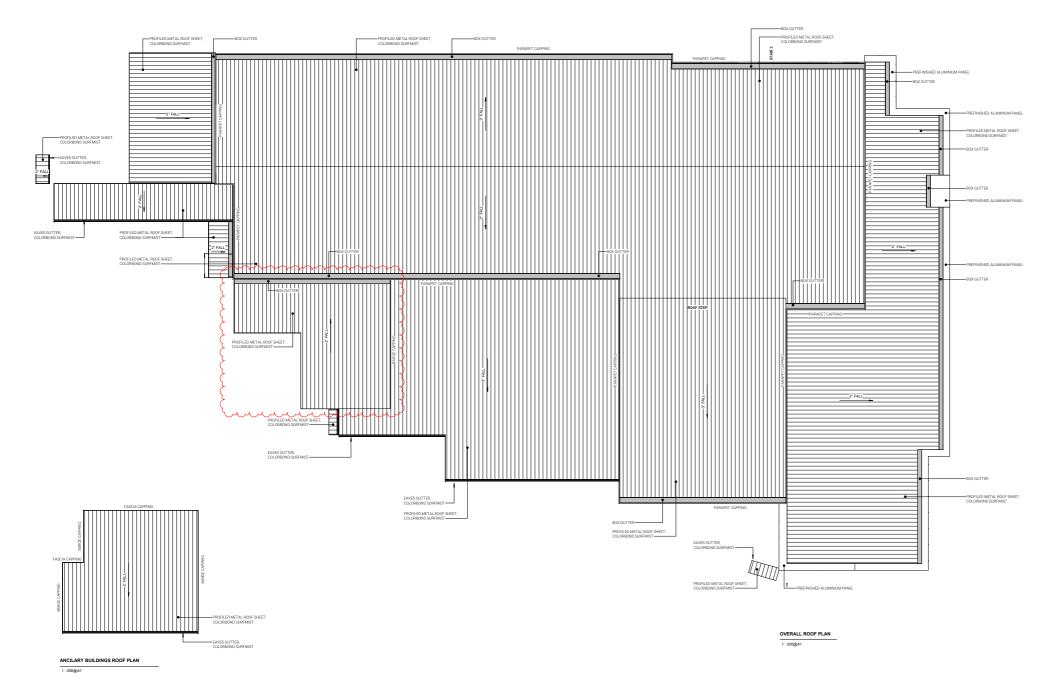

The second control of the second control of

BELL

| JOB TITLE<br>DIANA PET FOOD | PRODUCTION & D | ROOF PLAN |          |        |      |             |          |  |  |  |  |
|-----------------------------|----------------|-----------|----------|--------|------|-------------|----------|--|--|--|--|
| SCALE Om                    | 4m             | 8m        | 12m      | 16m    | 20m  | NOOF I DAIY |          |  |  |  |  |
| BELL JOB NO                 | DRAWING SI     | MEGAI     | DRAWN BY | CHECKE | D.BV | DRAWING NO  | REVISION |  |  |  |  |
| BAS210121                   | 1:200          | and first | BR       | D,OD   | 551  | SK2501      | P1       |  |  |  |  |