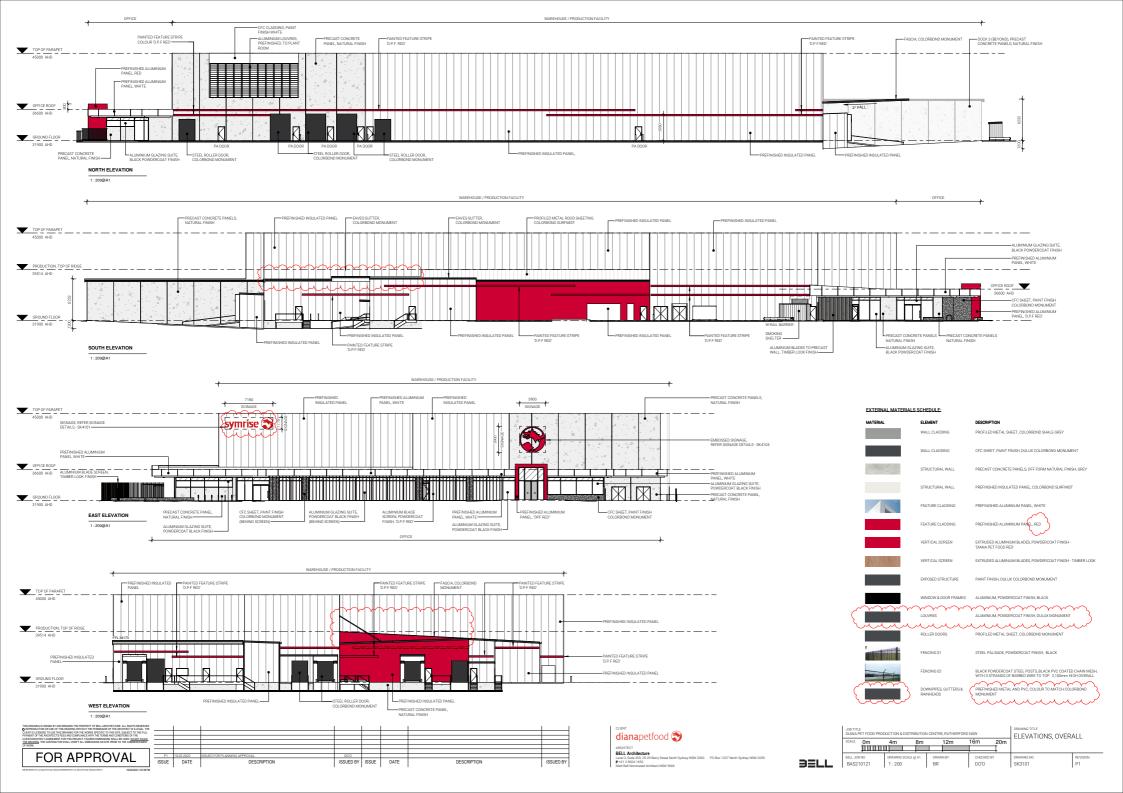

∃≣LL

| JOB TITLE<br>DIANA PET FOOD PR | ODUCTION & DISTRIBUTION | N CENTRE, RUTHERFORD | NSW                | DRAWING TITLE COVER SHEET AND | DDAWING        |
|--------------------------------|-------------------------|----------------------|--------------------|-------------------------------|----------------|
| SCALE                          |                         | REGISTRY             | DRAWING            |                               |                |
| BELL JOB NO<br>BAS210121       | DRAWING SCALE @ A1      | DRAWN BY<br>BR       | DO,D<br>CHECKED BA | DRAWING NO<br>SK0101          | REVISION<br>P1 |