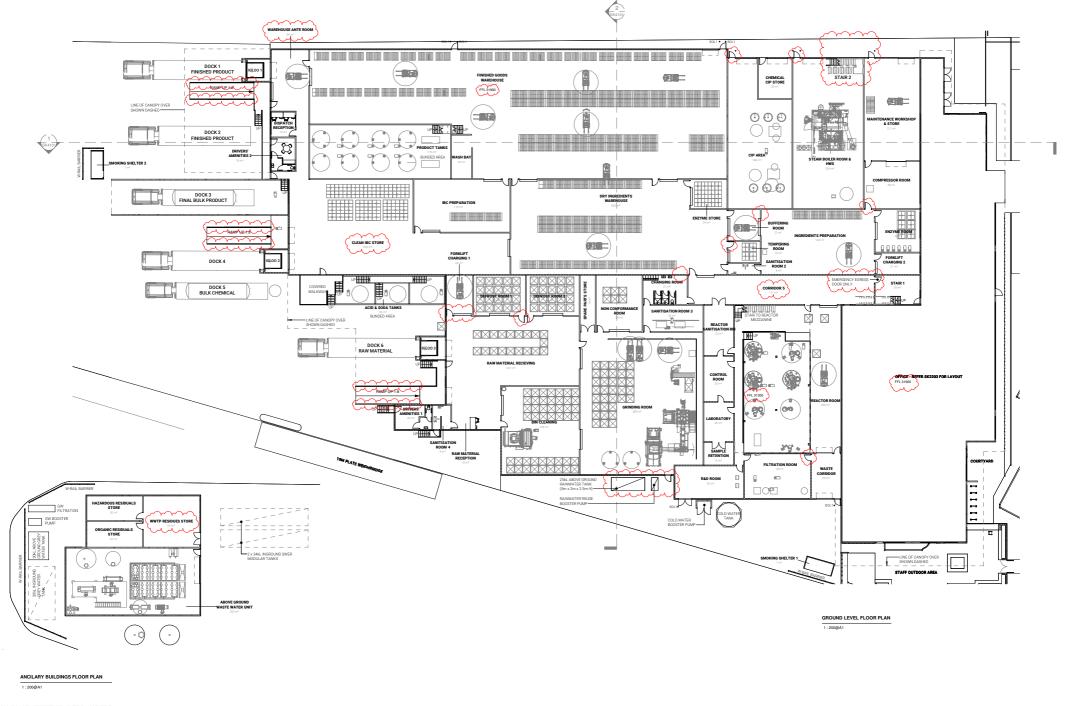

TRUE NORTHI

POR APPROVAL

FOR APPROVAL

P1 TODIS 2022 SIGNED FOR PLANANCE APPRICALL COSTS
SISUE DATE DESCRIPTION ISSUED BY ISSUE DATE DESCRIPTION ISSUED BY

|      | JOB TITLE<br>DIANA PET FOOD PROI | DUCTION & DISTRIBUTION   | GROUND LEVEL - FLOOR PLAN |                  |                      |                |
|------|----------------------------------|--------------------------|---------------------------|------------------|----------------------|----------------|
|      | SCALE Om                         | 4m 8m                    | 16m 20m                   |                  |                      |                |
| ∋≡LL | BELL JOB NO<br>BAS210121         | DRAWING SCALE @ A1 1:200 | DRAWN BY<br>BR            | DO'D  CHECKED BY | DRAWING NO<br>SK2201 | REVISION<br>P1 |