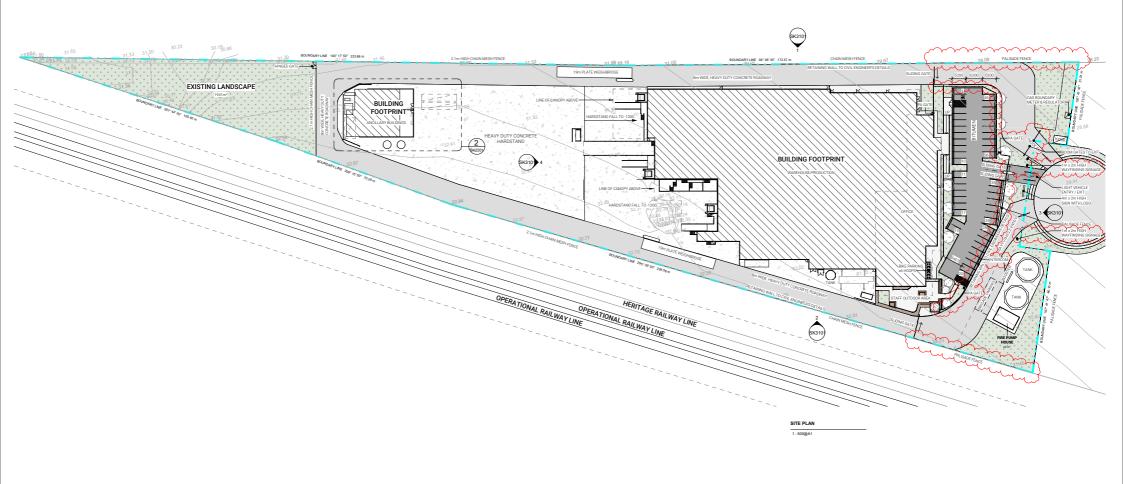

3ELL

| DIANA PET FOOD P | RODUCTION & DIST | SITE PLAN |          |         |     |            |          |
|------------------|------------------|-----------|----------|---------|-----|------------|----------|
| CALE Om          | .10m             | 20m       | 30m      | 40m     | 50m | OITETEAN   |          |
| 11111            |                  |           |          |         | ⇉   |            |          |
| IELL JOB NO      | DRAWING SCAL     | E@A1      | DRAWN BY | CHECKED | BY  | DRAWING NO | REVISION |
| BAS210121        | 1:500            |           | BR       | DO'D    |     | SK1101     | P1       |