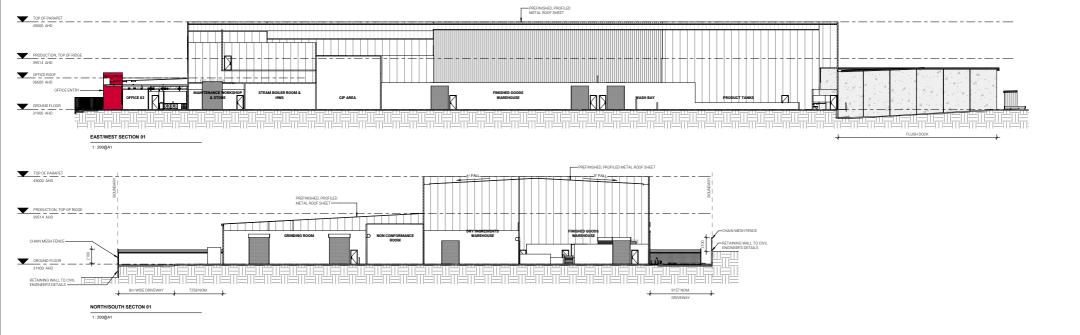

|      | JOB TITLE DIANA PET FOOD PRODUCTION & DISTRIBUTION CENTRE, RUTHERFORD NSW |    |       |          |            |      |     |        |    |                                | GE DETAILS     |  |
|------|---------------------------------------------------------------------------|----|-------|----------|------------|------|-----|--------|----|--------------------------------|----------------|--|
|      | SCALE                                                                     | 0m | 4m    | 4m 8m    |            | 12m  |     | 20     | lm | 020110110110110111110211111120 |                |  |
| BELL | BAS2                                                                      |    | 1:200 | ALE @ A1 | DRAW<br>BR | N BY | DO1 | KED BY |    | DRAWING NO<br>SK4101           | REVISION<br>P1 |  |