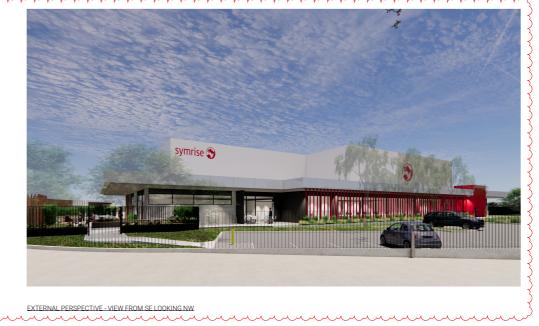

EXTERNAL PERSPECTIVE - VIEW FROM NE LOOKING SW

35LL

EXTERNAL PERSPECTIVE - STAFF OUTDOOR AREA ENTRY LOOKING WEST

| THIS DRAWING IS OWNED BY AND REMAINS THE PROPERTY OF BELL ARCHTECTURE. ALL RIGHTS RESERVED<br>© REPRODUCTION OR USE OF THIS DRAWING WITHOUT THE PERMISSION OF THE ASCHITECT IS LLEGAL. THE                                                                                         |       |            | 1                            |           |       |      |             |           |
|------------------------------------------------------------------------------------------------------------------------------------------------------------------------------------------------------------------------------------------------------------------------------------|-------|------------|------------------------------|-----------|-------|------|-------------|-----------|
| CLENT IS LICENSED TO USE THIS DRAWNO FOR THE WORKS SPECIFIC TO THIS SITE, SUBJECT TO THE FULL<br>PAYMENT OF THE ARCHITECTS FEES AND COMPLIANCE WITH THE TERMS AND CONDITIONS OF THE<br>CLENT WRIGHTECT ASSESSMENT FOR THIS PROJECT, FIGURED DIMENSIONS SHALL BE USED, DO NOT SCALE | _     |            |                              |           | _     |      |             |           |
| THE DRAWING THE CONTRACTOR SHALL VERIFY ALL DIMENSIONS ON SITE PRIOR TO THE COMMENCEMENT<br>OF WORK.                                                                                                                                                                               |       |            |                              |           |       |      |             |           |
|                                                                                                                                                                                                                                                                                    |       |            |                              |           | _     |      |             |           |
| FOR APPROVAL                                                                                                                                                                                                                                                                       | P1    | 10.03.2022 | ISSUED FOR PLANNING APPROVAL | DOD       |       |      |             |           |
| TON AFFROVAL                                                                                                                                                                                                                                                                       | ISSUE | DATE       | DESCRIPTION                  | ISSUED BY | ISSUE | DATE | DESCRIPTION | ISSUED BY |

ARCHITECT

BELL Architecture

Level (2, Suite 209, 25-29 Berry Street North Sydney NSW 2060 PO Box 1037 North Sydney NSW 2

P +61 2 8904 1650

| JOB TITLE<br>DIANA PET FOOD PROD | DUCTION & DISTRIBUTION | N CENTRE, RUTHERFORD | NSW        | DRAWING TITLE 3D IMPRESSIONS |                |  |  |
|----------------------------------|------------------------|----------------------|------------|------------------------------|----------------|--|--|
| SCALE                            |                        |                      |            | ob IIII Redolorio            |                |  |  |
| BELL JOB NO<br>BAS210121         | DRAWING SCALE @ A1     | DRAWN BY<br>BR       | CHECKED BY | DRAWING NO<br>SK0102         | REVISION<br>P1 |  |  |