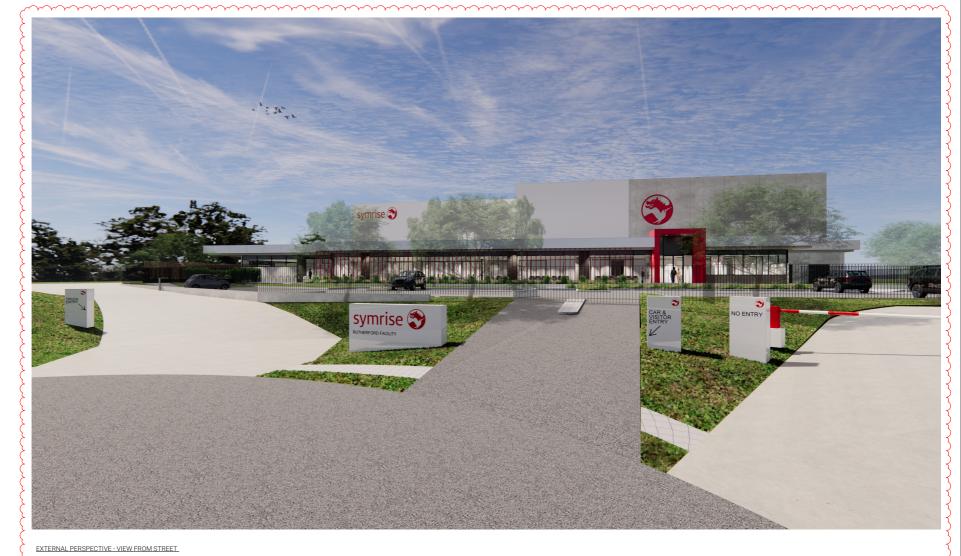

EXTERNAL PERSPECTIVE - VIEW FROM NE LOOKING SW

35LL

EXTERNAL PERSPECTIVE - STAFF OUTDOOR AREA ENTRY LOOKING WEST

| THIS DRAWING IS OWNED BY AND REMAINS THE PROPERTY OF BELL ARCHTECTURE. ALL RIGHTS RESERVED<br>© REPRODUCTION OR USE OF THIS DRAWING WITHOUT THE PERMISSION OF THE ASCHITECT IS LLEGAL. THE                                                                                         |       |            | 1                            |           |       |      |             |           |
|------------------------------------------------------------------------------------------------------------------------------------------------------------------------------------------------------------------------------------------------------------------------------------|-------|------------|------------------------------|-----------|-------|------|-------------|-----------|
| CLENT IS LICENSED TO USE THIS DRAWNO FOR THE WORKS SPECIFIC TO THIS SITE, SUBJECT TO THE FULL<br>PAYMENT OF THE ARCHITECTS FEES AND COMPLIANCE WITH THE TERMS AND CONDITIONS OF THE<br>CLENT WRIGHTECT ASSESSMENT FOR THIS PROJECT, FIGURED DIMENSIONS SHALL BE USED, DO NOT SCALE | _     |            |                              |           | _     |      |             |           |
| THE DRAWING THE CONTRACTOR SHALL VERIFY ALL DIMENSIONS ON SITE PRIOR TO THE COMMENCEMENT<br>OF WORK.                                                                                                                                                                               |       |            |                              |           |       |      |             |           |
|                                                                                                                                                                                                                                                                                    |       |            |                              |           | _     |      |             |           |
| FOR APPROVAL                                                                                                                                                                                                                                                                       | P1    | 10.03.2022 | ISSUED FOR PLANNING APPROVAL | DOD       |       |      |             |           |
| TON AFFROVAL                                                                                                                                                                                                                                                                       | ISSUE | DATE       | DESCRIPTION                  | ISSUED BY | ISSUE | DATE | DESCRIPTION | ISSUED BY |

ARCHITECT

BELL Architecture

Level (2, Suite 209, 25-29 Berry Street North Sydney NSW 2060 PO Box 1037 North Sydney NSW 2

P +61 2 8904 1650

| JOB TITLE<br>DIANA PET FOOD PROD | DUCTION & DISTRIBUTION | N CENTRE, RUTHERFORD | NSW        | DRAWING TITLE 3D IMPRESSIONS |                |  |  |
|----------------------------------|------------------------|----------------------|------------|------------------------------|----------------|--|--|
| SCALE                            |                        |                      |            | ob IIII Redolorio            |                |  |  |
| BELL JOB NO<br>BAS210121         | DRAWING SCALE @ A1     | DRAWN BY<br>BR       | CHECKED BY | DRAWING NO<br>SK0102         | REVISION<br>P1 |  |  |