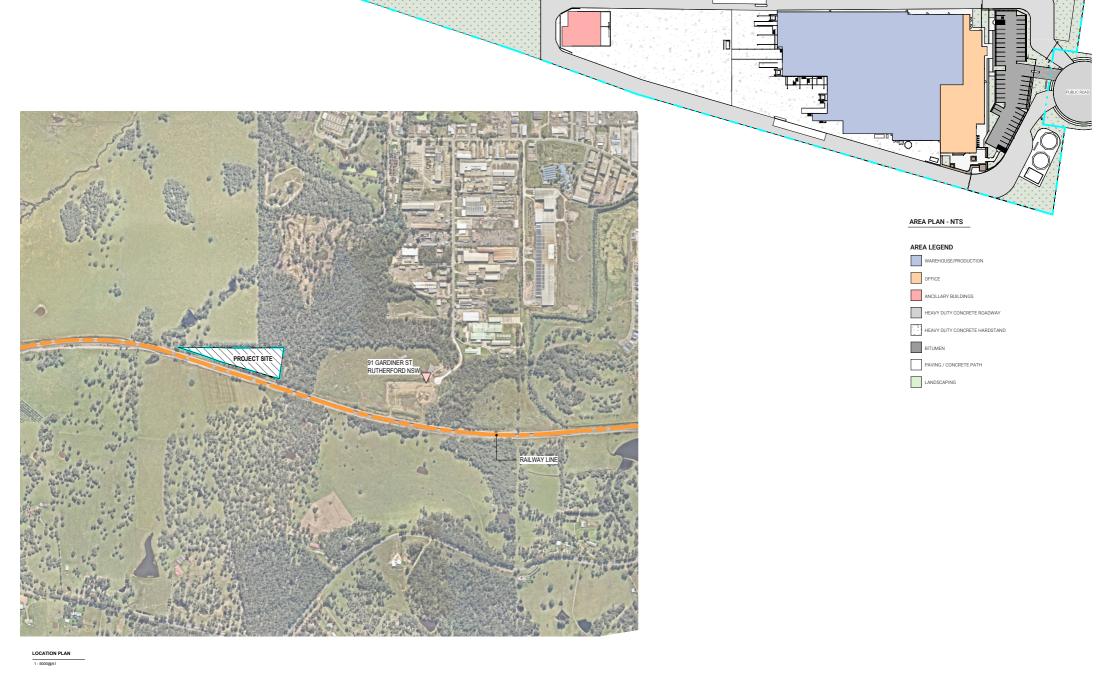

∃≡LL

| JOB TITLE DIANA PET FOOD PRODUCTION & DISTRIBUTION CENTRE, RUTHERFORD NSW |                            |      |             |      |      |           | LOCATION PLAN        |                |  |
|---------------------------------------------------------------------------|----------------------------|------|-------------|------|------|-----------|----------------------|----------------|--|
| SCALE Om                                                                  | 100m                       | 200r | n           | 300m | 400m | 500m<br>I | 200/11/01/11/2/11    |                |  |
| BELL JOB NO<br>BAS210121                                                  | DRAWING SCALE As indicated | ~    | DRAWI<br>BR | N BY | DO'D | ,         | DRAWING NO<br>SK1100 | REVISION<br>P1 |  |