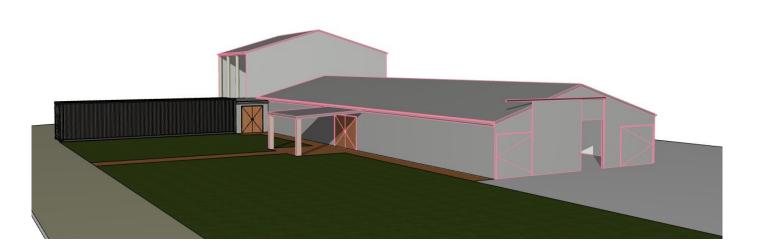

www.sorenser

SORENSEN DESIGN & PLANNING PROJECT: PROPOSED AMENITIES AT 8 EDWARDS STREET MORPETH

CLIENT: BOWE

TITLE: 3D VIEWS

LE: \_\_\_\_ DATE: 21/08/20 SHEET: 6 OF 8

THESE PLANS ARE SUBJECT TO COPYRIGHT

HIAGreenSmart\*
PROFESSIONAL