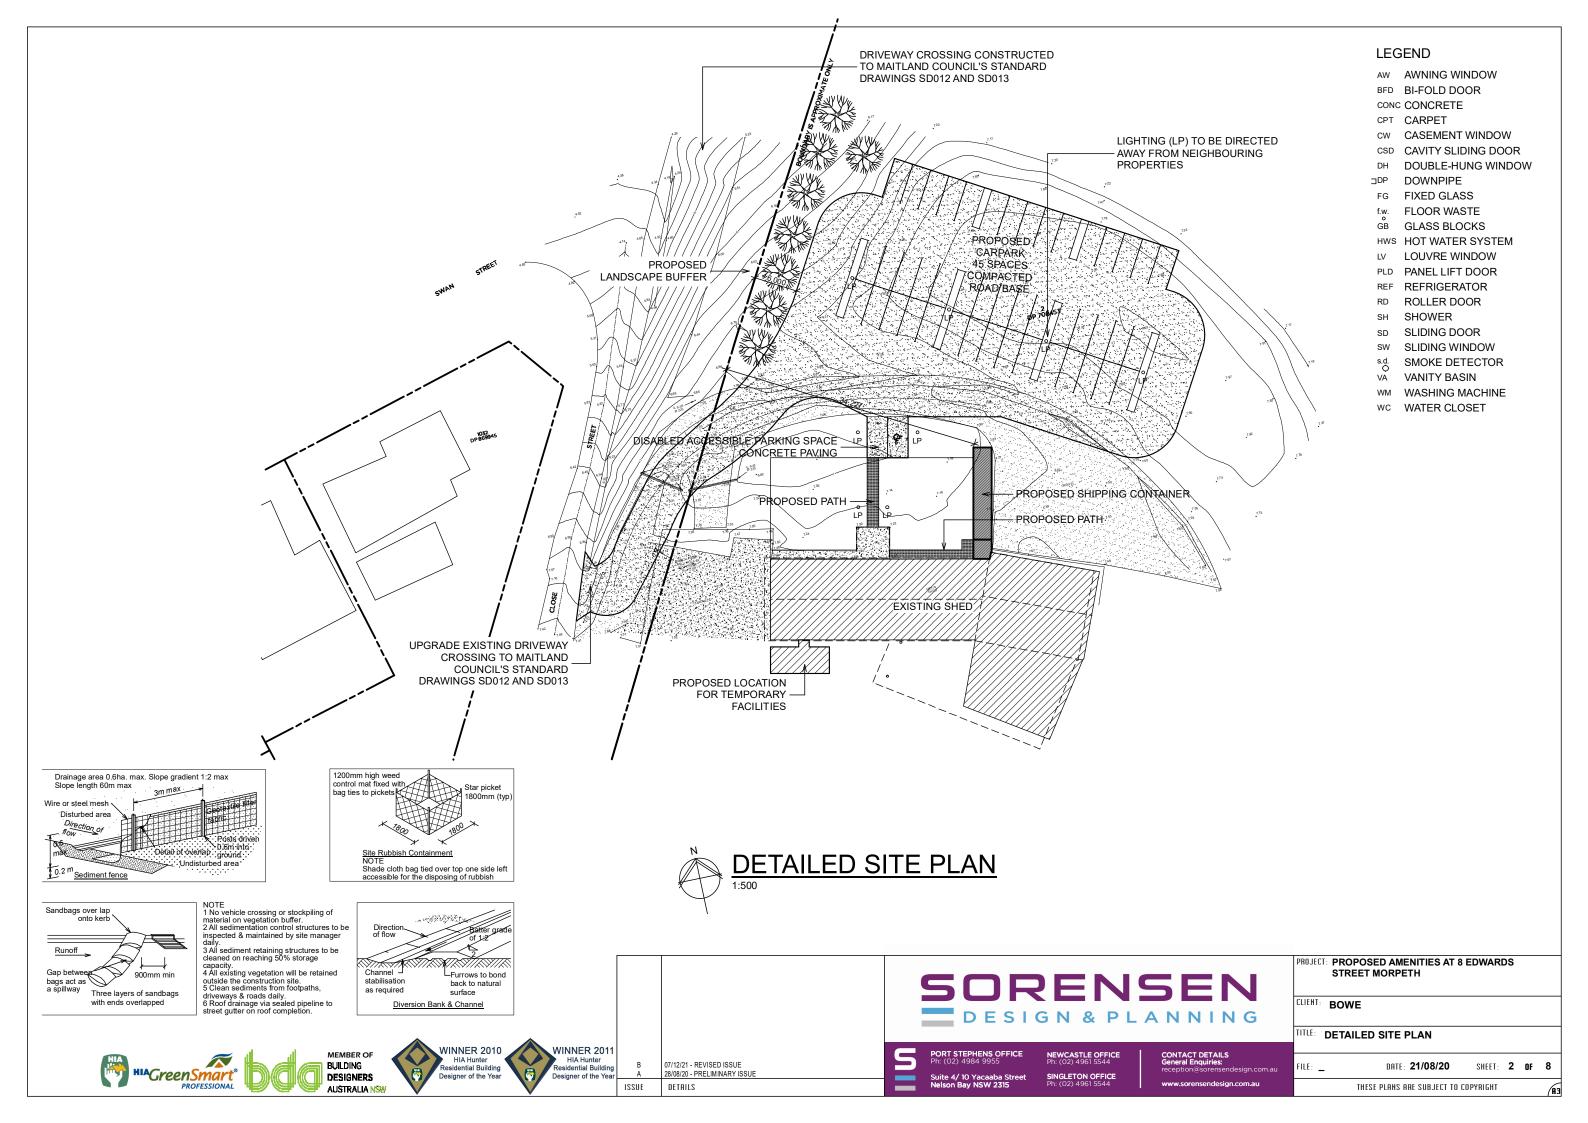

## NORTH ELEVATION 1:200



## WEST ELEVATION 1:200





## SOUTH ELEVATION 1:200



## EAST ELEVATION 1:200



























07/12/21 - REVISED ISSUE 28/08/20 - PRELIMINARY ISSUE E DETAILS PORT STEPHENS OFFICE
Ph: (02) 4984 9955
Suite 4/ 10 Yacaaba Street
Nelson Bay NSW 2315

STLE OFFICE
4961 5544

CONTACT DE
General Enqui
reception@soi
4961 5544

www.sorenser

SORENSEN DESIGN & PLANNING PROJECT: PROPOSED AMENITIES AT 8 EDWARDS STREET MORPETH

CLIENT: BOWE

TITLE: 3D VIEWS

LE: \_\_\_\_ DATE: 21/08/20 SHEET: 6 OF 8

THESE PLANS ARE SUBJECT TO COPYRIGHT





HIAGreenSmart\*
PROFESSIONAL







B 07/12/21 - REVISED ISSUE 28/08/20 - PRELIMINARY ISSUE

ISSUE DETAILS



Ph: (02) 4961 5544 **SINGLETON OFFICE** Ph: (02) 4961 5544 General Enquiries:
reception@sorensendesign.com.au
w