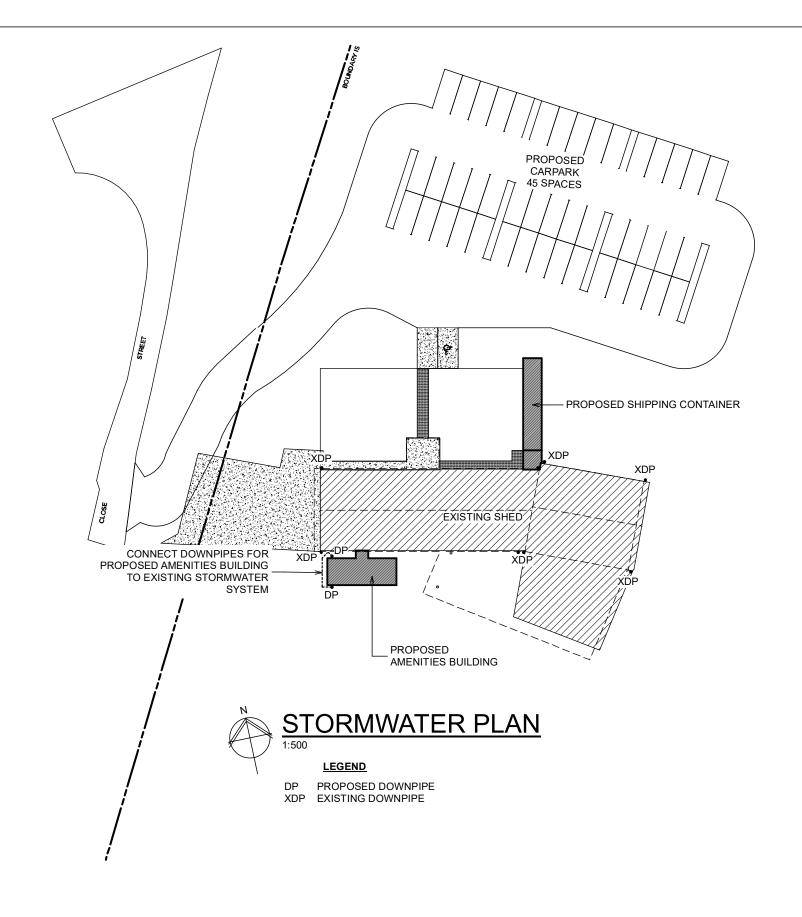

PORT STEPHENS OFFICE

CLIENT: BOWE

TITLE: STORMWATER PLAN

DATE: 21/08/20 SHEET: 8 OF 8

PROJECT: PROPOSED AMENITIES AT 8 EDWARDS

THESE PLANS ARE SUBJECT TO COPYRIGHT

STREET MORPETH