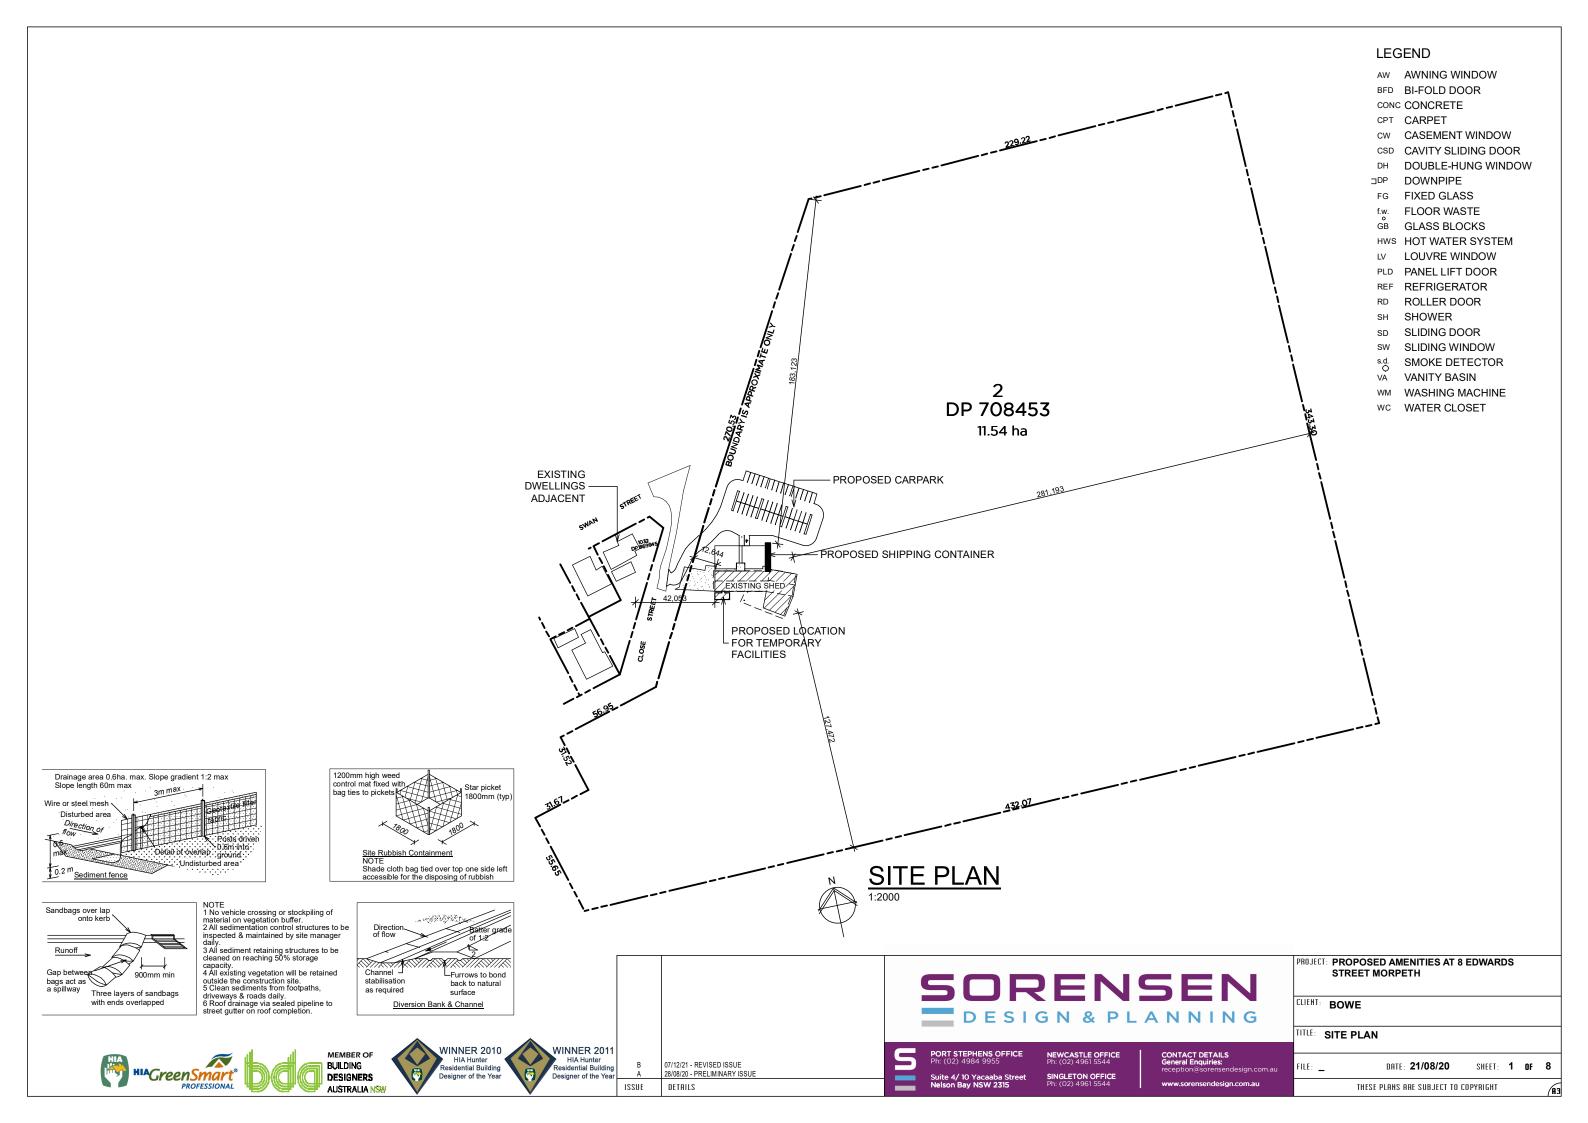

## NORTH ELEVATION 1:200



## WEST ELEVATION 1:200





## SOUTH ELEVATION 1:200



## EAST ELEVATION 1:200



























07/12/21 - REVISED ISSUE 28/08/20 - PRELIMINARY ISSUE E DETAILS PORT STEPHENS OFFICE
Ph: (02) 4984 9955
Suite 4/ 10 Yacaaba Street
Nelson Bay NSW 2315

STLE OFFICE
4961 5544

CONTACT DE
General Enqui
reception@soi
4961 5544

www.sorenser

SORENSEN DESIGN & PLANNING PROJECT: PROPOSED AMENITIES AT 8 EDWARDS STREET MORPETH

CLIENT: BOWE

TITLE: 3D VIEWS

LE: \_\_\_\_ DATE: 21/08/20 SHEET: 6 OF 8

THESE PLANS ARE SUBJECT TO COPYRIGHT





HIAGreenSmart\*
PROFESSIONAL







B 07/12/21 - REVISED ISSUE 28/08/20 - PRELIMINARY ISSUE

ISSUE DETAILS



Ph: (02) 4961 5544 **SINGLETON OFFICE** Ph: (02) 4961 5544 General Enquiries:
reception@sorensendesign.com.au