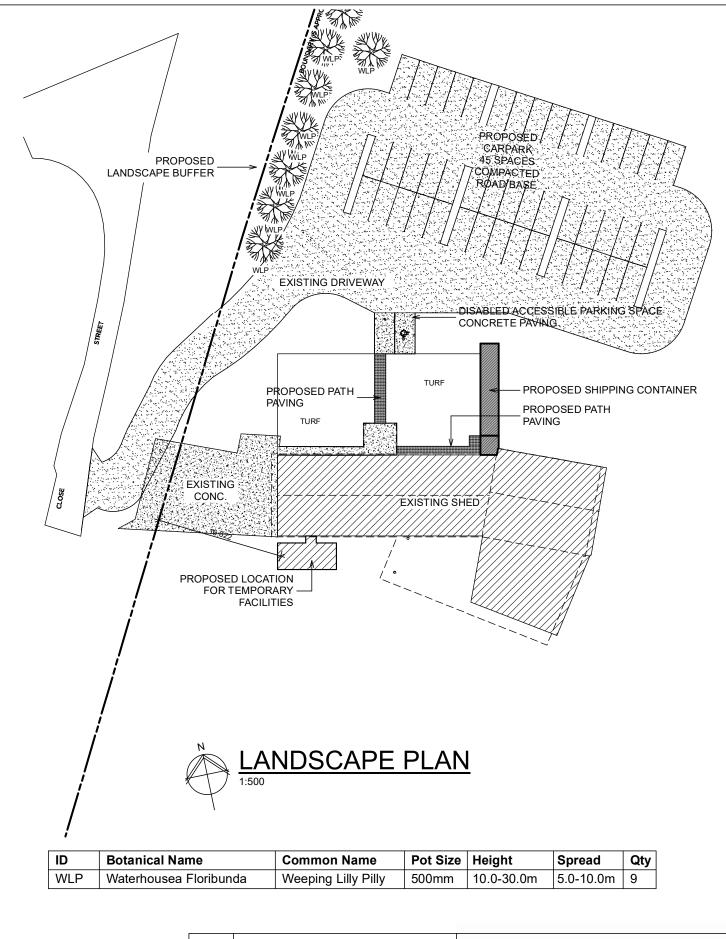

PROJECT: PROPOSED AMENITIES AT 8 EDWARDS STREET MORPETH

CLIENT: BOWE

TITLE: LANDSCAPE PLAN

FILE: \_\_\_\_\_\_ DATE: 21/08/20 SHEET: 7 OF 8

THESE PLANS ARE SUBJECT TO COPYRIGHT

07/12/21 - REVISED ISSUE 28/08/20 - PRELIMINARY ISSUE ISSUE DETAILS